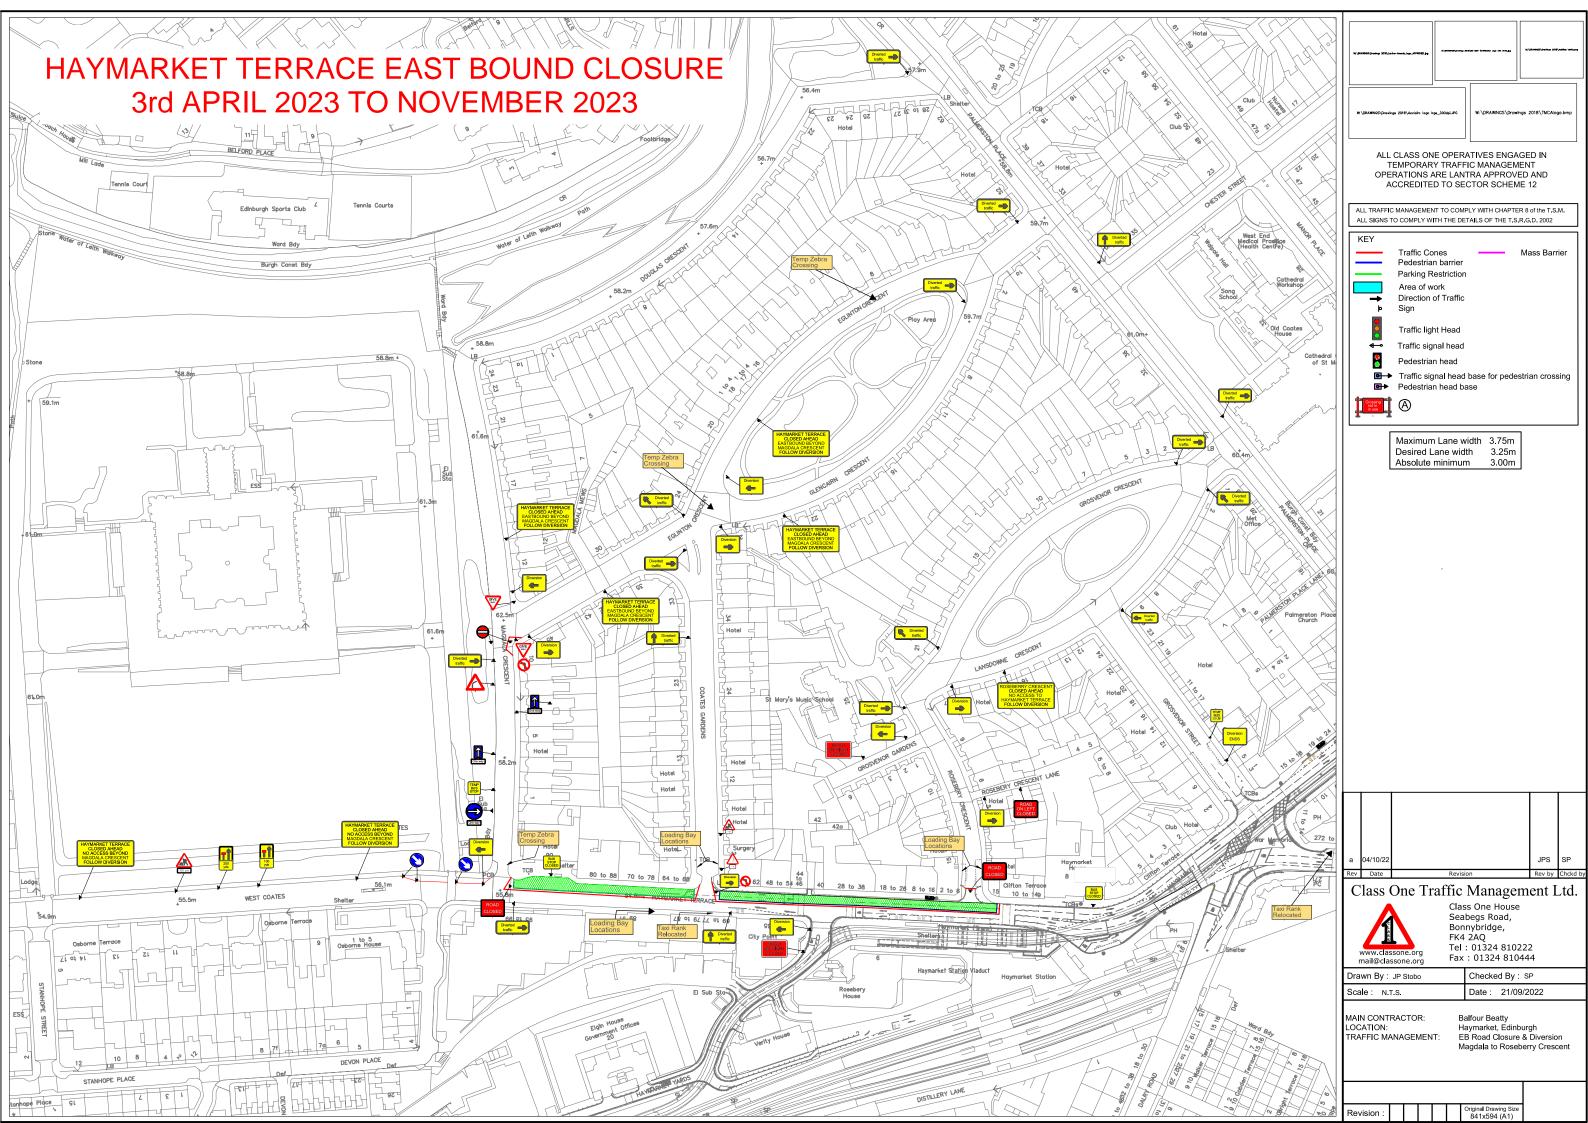

|                                      |                                                       |                                | ය්ත,                                               | -UVDB V<br>empowered by a |       |
|--------------------------------------|-------------------------------------------------------|--------------------------------|----------------------------------------------------|---------------------------|-------|
|                                      | AWARDS                                                | ISO 9001<br>Registered         | UKAS                                               | H                         |       |
| APPR                                 | OVED                                                  | Quality<br>Management          | MANAGEMENT<br>SYSTEMS<br>015                       | —— Verifi                 | ed —  |
| Ac                                   | Accredita                                             | <b>m</b><br>ation              | TMC<br>TRAFFIC MANA<br>CONTRACTORS                 |                           | N     |
| T<br>OPE                             | EMPORAR                                               | Y TRAFFIC                      | TIVES ENGA<br>C MANAGEM<br>RA APPROVE<br>TOR SCHEM | ENT<br>ED AND             |       |
|                                      |                                                       |                                | Y WITH CHAPTE                                      |                           | м.    |
| KEY                                  | FO COMPLY WE                                          | TH THE DETA                    | AILS OF THE T.S.                                   | R.G.D. 2002               |       |
|                                      | Traffic Col<br>Pedestriar<br>Parking Re<br>Area of we | n barrier<br>estriction<br>ork |                                                    | Mass Barr                 | ier   |
|                                      | Direction of Sign                                     | of Traffic                     |                                                    |                           |       |
|                                      | Traffic ligh<br>Traffic sigr<br>Pedestriar            | nal head                       |                                                    |                           |       |
| <br>                                 | <ul> <li>Traffic sig</li> <li>Pedestriar</li> </ul>   |                                | ase for pedes                                      | strian cross              | sing  |
| Crossing<br>not in<br>in use         | (A)                                                   |                                |                                                    |                           |       |
|                                      | Maximum<br>Desired L                                  | ane width                      | 1 3.25m                                            |                           |       |
|                                      | Absolute I                                            | minimum                        | 3.00m                                              | J                         |       |
|                                      |                                                       |                                |                                                    |                           |       |
|                                      |                                                       |                                |                                                    |                           |       |
| Rev Date                             | Ono Tr                                                | Revision                       |                                                    |                           | Chckd |
|                                      |                                                       | Class                          | Manager                                            |                           | Jua.  |
|                                      |                                                       | Bonn<br>FK4 2                  | egs Road,<br>ybridge,<br>2AQ<br>01324 8102         | 222                       |       |
| mail@cla:                            |                                                       | Fax :                          | 01324 810                                          | 444                       |       |
| Drawn By :<br>Scale : N.             | JP Stobo<br>T.S.                                      |                                | Checked By :<br>Date : 21/09                       | 9/2022                    |       |
| MAIN CONT<br>LOCATION:<br>TRAFFIC MA |                                                       | Hay                            | our Beatty<br>market, Edinb<br>Road Closure        |                           | tion  |
|                                      |                                                       |                                |                                                    |                           |       |
| Revision :                           |                                                       |                                | ginal Drawing Size<br>341x594 (A1)                 | 1                         |       |