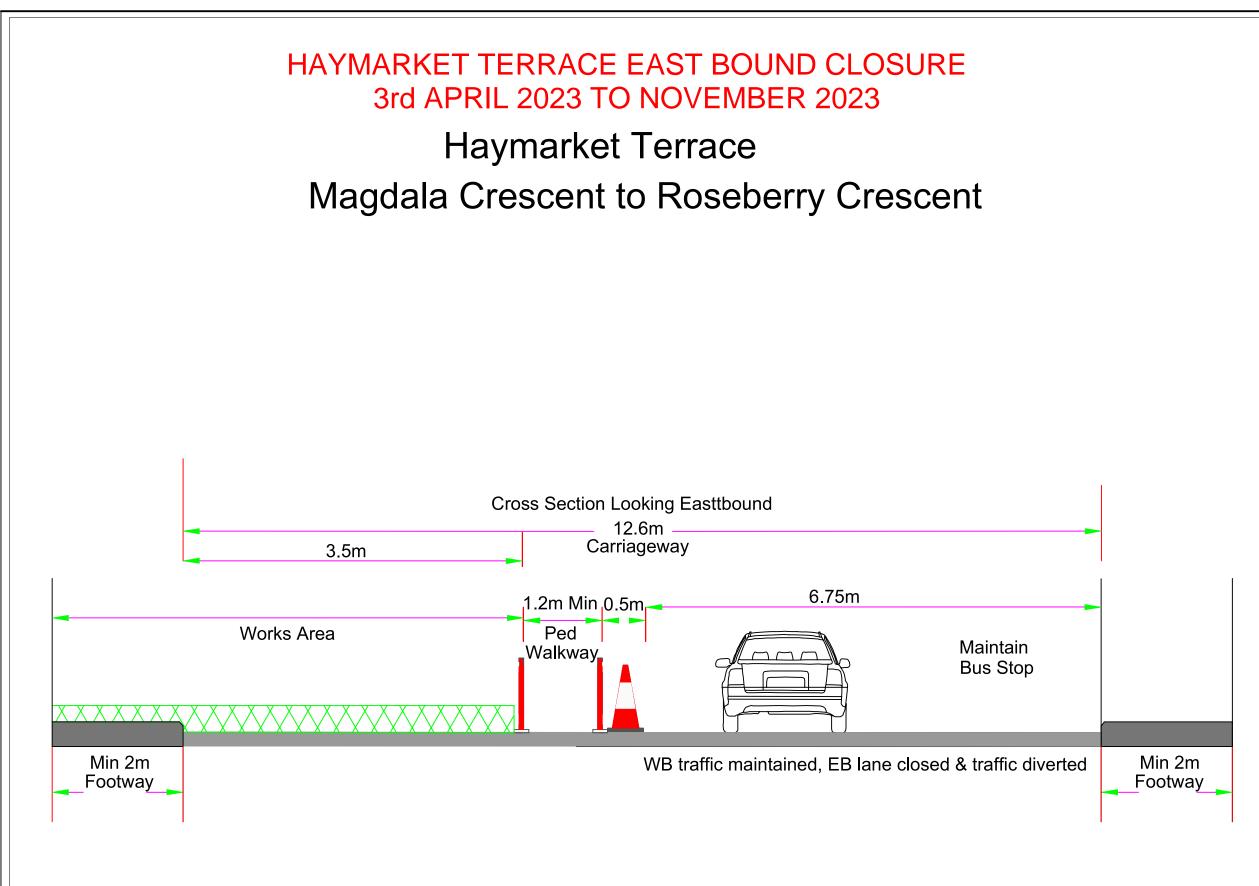

|                                      |                                                       |                                | ය්ත,                                               | -UVDB V<br>empowered by a |       |
|--------------------------------------|-------------------------------------------------------|--------------------------------|----------------------------------------------------|---------------------------|-------|
|                                      | AWARDS                                                | ISO 9001<br>Registered         | UKAS                                               | H                         |       |
| APPR                                 | OVED                                                  | Quality<br>Management          | MANAGEMENT<br>SYSTEMS<br>015                       | —— Verifi                 | ed —  |
| Ac                                   | Accredita                                             | <b>m</b><br>ation              | TMC<br>TRAFFIC MANA<br>CONTRACTORS                 |                           | N     |
| T<br>OPE                             | EMPORAR                                               | Y TRAFFIC                      | TIVES ENGA<br>C MANAGEM<br>RA APPROVE<br>TOR SCHEM | ENT<br>ED AND             |       |
|                                      |                                                       |                                | Y WITH CHAPTE                                      |                           | м.    |
| KEY                                  | FO COMPLY WE                                          | TH THE DETA                    | AILS OF THE T.S.                                   | R.G.D. 2002               |       |
|                                      | Traffic Col<br>Pedestriar<br>Parking Re<br>Area of we | n barrier<br>estriction<br>ork |                                                    | Mass Barr                 | ier   |
|                                      | Direction of Sign                                     | of Traffic                     |                                                    |                           |       |
|                                      | Traffic ligh<br>Traffic sigr<br>Pedestriar            | nal head                       |                                                    |                           |       |
| <br>                                 | <ul> <li>Traffic sig</li> <li>Pedestriar</li> </ul>   |                                | ase for pedes                                      | strian cross              | sing  |
| Crossing<br>not in<br>in use         | (A)                                                   |                                |                                                    |                           |       |
|                                      | Maximum<br>Desired L                                  | ane width                      | 1 3.25m                                            |                           |       |
|                                      | Absolute I                                            | minimum                        | 3.00m                                              | J                         |       |
|                                      |                                                       |                                |                                                    |                           |       |
|                                      |                                                       |                                |                                                    |                           |       |
| Rev Date                             | Ono Tr                                                | Revision                       |                                                    |                           | Chckd |
|                                      |                                                       | Class                          | Manager                                            |                           | Jua.  |
|                                      |                                                       | Bonn<br>FK4 2                  | egs Road,<br>ybridge,<br>2AQ<br>01324 8102         | 222                       |       |
| mail@cla:                            |                                                       | Fax :                          | 01324 810                                          | 444                       |       |
| Drawn By :<br>Scale : N.             | JP Stobo<br>T.S.                                      |                                | Checked By :<br>Date : 21/09                       | 9/2022                    |       |
| MAIN CONT<br>LOCATION:<br>TRAFFIC MA |                                                       | Hay                            | our Beatty<br>market, Edinb<br>Road Closure        |                           | tion  |
|                                      |                                                       |                                |                                                    |                           |       |
| Revision :                           |                                                       |                                | ginal Drawing Size<br>341x594 (A1)                 | 1                         |       |