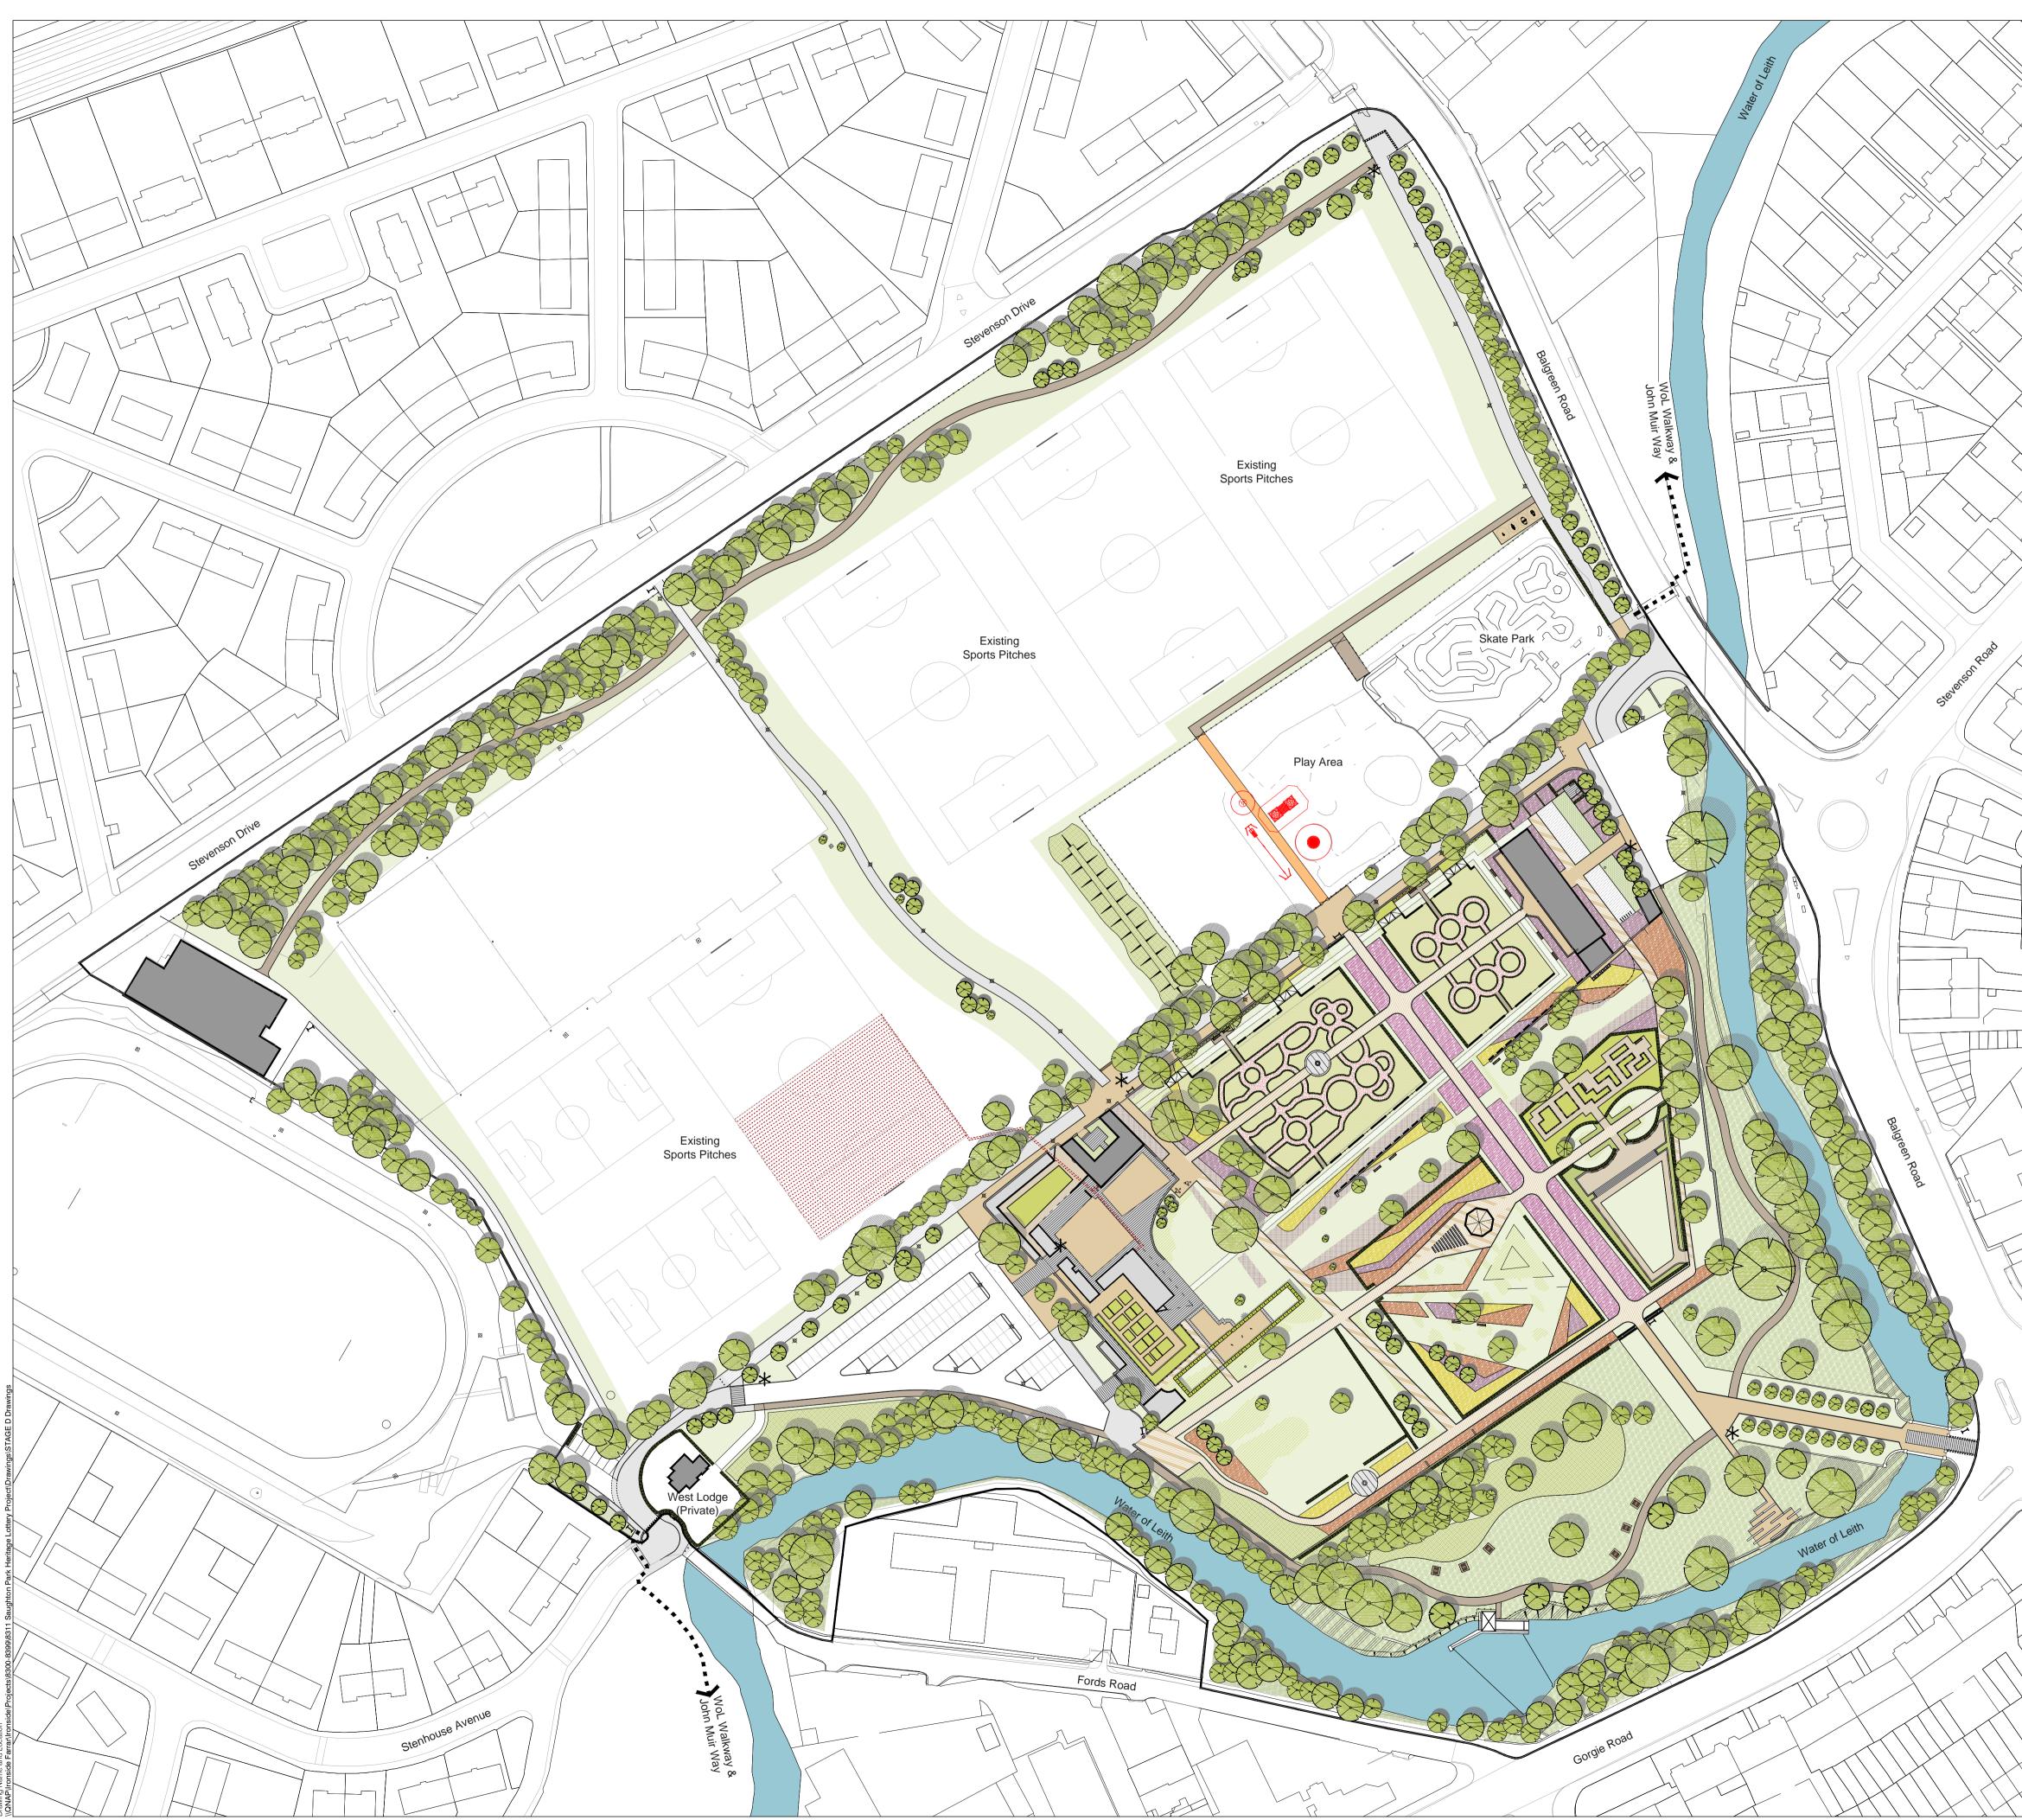

Drawing Name and Loca

Buildings - For details see Architectural Drawings & Structural Engineers report.

Reinstate Bandstand - for details see Conservation Architect/ Structural Engineers report and Laings Foundry specialist information from Round 1 Bid.

Retain Asphalt Surfacing

 $\bigotimes$ 

500

8

/

Asphalt Surfacing - new construction footpath with 50mm pin kerb edge.

- 16mm thick resin bound surfacing (Buff colour) as top coat to existing surface and granite sett
- edging. Red Asphalt Surfacing - At existing paths.
- Red Ashpalt Surfacing New paths.
- Gravel surfacing 5 10mm chippings silver grey.

Pembroke concrete slab surfacing 80mm thick - 5 size mix silver granite colour

Proprietary Concrete Setts with Granite Aggregate.

CEDEC surfacing.

Whindust path.

Bonded rubber mulch play surfacing

Wide top silver grey kerb as step seat

Flush mid grey conservation granite channel 300mm wide.

- 125mm high silver grey conservation kerb steps. Timber sleeper edges to planters single height.
  - Timber sleeper edges to planters double height.

Replace existing precast concrete copes to walling with new sawn Yorkstone copes, 125 mm deep. Existing trees - for management proposals refer to Tree Management drawing previously issued.

Proposed trees - 20 - 40 cm girth underground guyed and planted in pits.

Yew hedge - plant in 600mm prepared trench.

Salix & Alder planting - (notch planting whips at 3 per m2 allowance for 15% feathered pit planted)

Living Landscapes wildflower meadow - Standard Wet Meadow mix by Scotia Seeds or approved equivalent at 5g/m2.

Espalier heritage fruit trees - 20 - 40 cm girth tied in to walls as support.

2m high timber trellis structure include for climbing roses 3L container grown along full length shown.

Climbers for north facing walls, allow for 1no 3L container grown per 4m length.

Mixed herbaceous border planting along Royal Promenade.

Mixed grass and perennial planting.

Shrub planting - allow relocation of existing specimen plants & 40% of area as new 3L pot grown at 3 per m2. Underplanting of roses with snowdrop bulbs mixed varieties at 15 bulbs per m2. Rose planting - Underplanted with ground cover.

Box Hedge.

## Mown grass path

Gardeners service yard - new asphalt surfacing and 3 no timber fenced storage compounds, 1.8m high.

New steel vertical post and panel fencing with finials, 1.2m high.

New Gate.

Relocate existing bowtop fence to new alignment.

5m high, Aluminium conical Post-top column c/w Cityspirit lantern, painted to RAL 7043

Strip back & refurbish existing timber memorial benches.

New contemporary timber bench seats.

New timber accessible picnic tables/ benches

New stainless steel Sheffield style cycle racks

New timber bollards to restrict access.

✤ 20 New Glasdon steel litter bins.

• SIMBA Sculpture tree retained in existing position.

Orientation points 6no.

Saughtonhall interpretation utilising granite & 30 - 35cm girth, pleached hornbeam underground guyed & 3no interpretive signs Play equipment to be moved/removed to reestablish Royal Promenade vista.

9no Aluminium Saughton Park sign on posts

المعنى Fixed chess tables & stool seats (2no)

6no Beehives within fenced area.

Other Works (Outwith HLF Scheme)

Micro Hydro Scheme.

Underground pipes for Ground Source Heat System.

| 0                                  | 10 25                                                                                                                       | 50                                                                                                | 100                                                                                                             | Эm                                                                                           |
|------------------------------------|-----------------------------------------------------------------------------------------------------------------------------|---------------------------------------------------------------------------------------------------|-----------------------------------------------------------------------------------------------------------------|----------------------------------------------------------------------------------------------|
| North Point                        | Saughton Pa                                                                                                                 | rk                                                                                                |                                                                                                                 |                                                                                              |
| Drawn<br>HL<br>Checked by<br>GS    | City of Edinburgh<br>Council                                                                                                |                                                                                                   | Environmental <b>Planners</b><br>Civil <b>Engineers</b><br>Landscape <b>Architects</b><br>Graphic <b>Design</b> |                                                                                              |
| Date<br>03.2015<br>Scale<br>1:1000 | <sup>™</sup> Stage 3<br>Masterplan                                                                                          |                                                                                                   | Tel. 0131 550 65<br>r                                                                                           | EDINBURGH EH7 4NW<br>500 Fax. 0131 557 6723<br>nail@ironsidefarrar.com<br>SHILL & MANCHESTER |
| Original Size                      | Copyright Acknowledgement<br>Ordnance Survey ©<br>Crown Copyright 2014.<br>All rights reserved.<br>Licence No. AL100017966. | Quality Assurance<br>UKAS 005<br>Quality Assurance<br>ISO 9001:2008<br>SGS Certificate GB02/54539 | Drawing No.                                                                                                     | Revision                                                                                     |