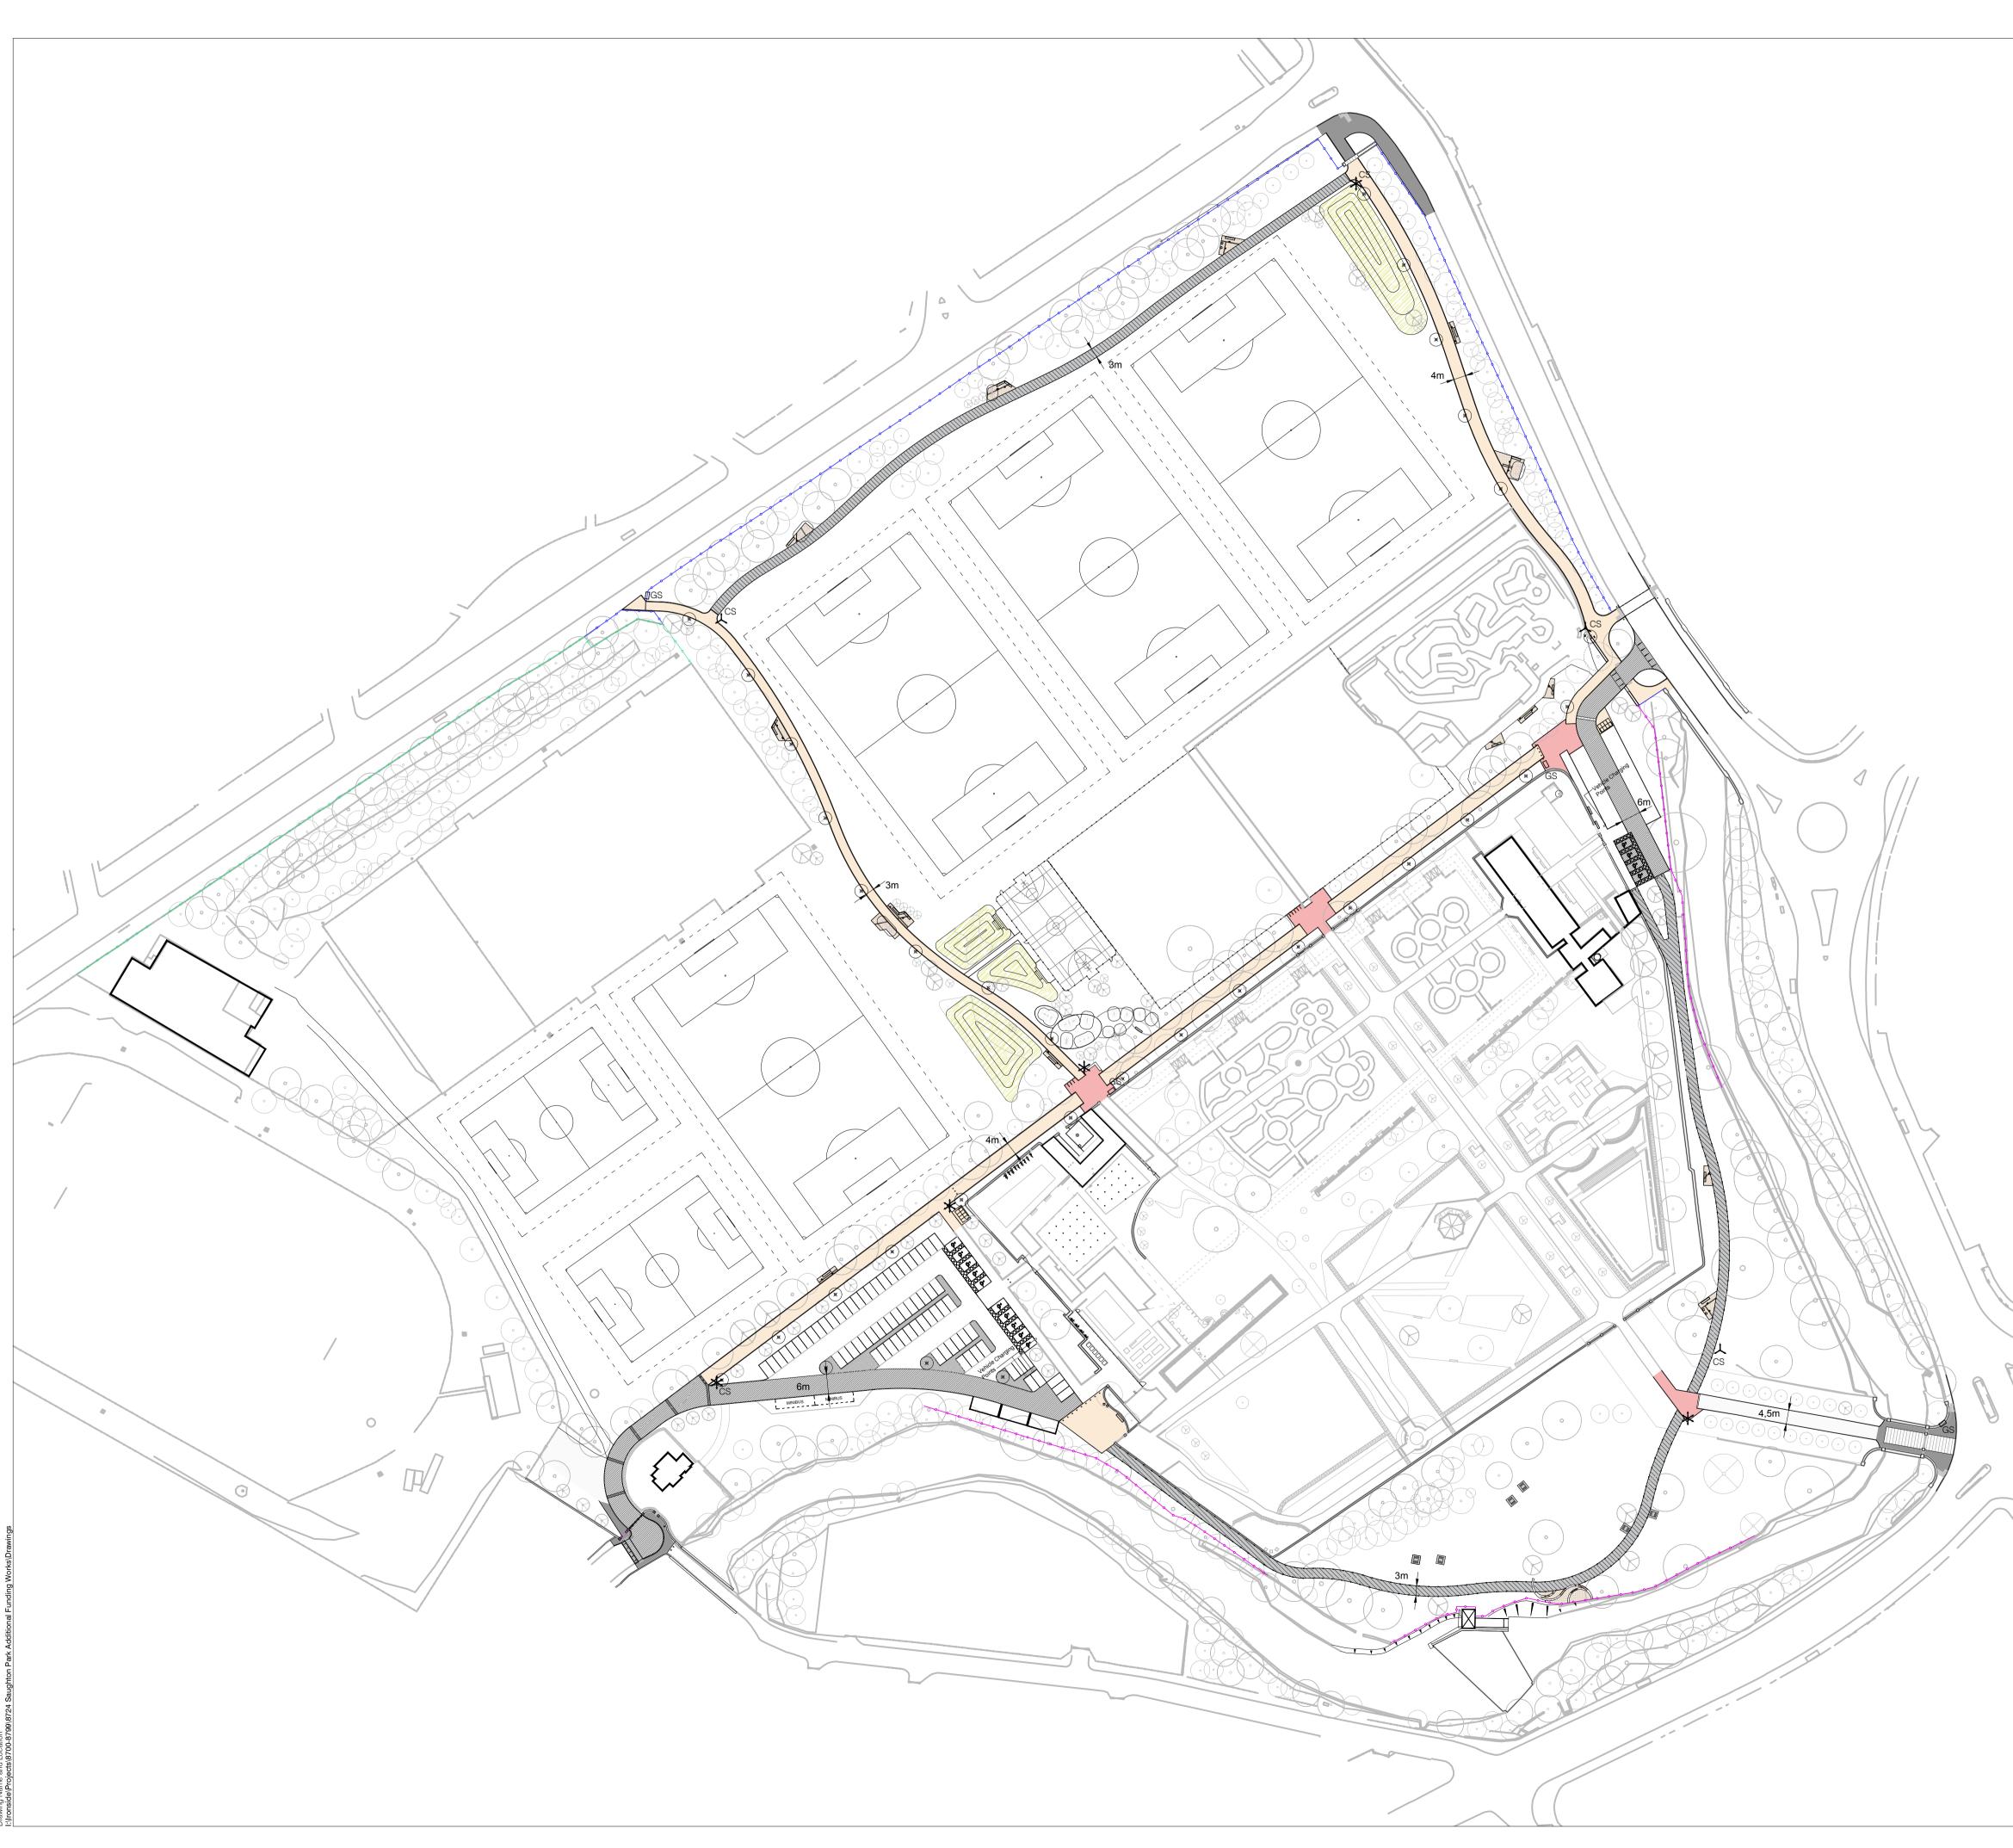

|                 | Medium duty carriageway surfacing - Hot rolled asphalt with 20mm clear coated red chips Shared surface table                                                                        |
|-----------------|-------------------------------------------------------------------------------------------------------------------------------------------------------------------------------------|
|                 | ST1(a) & ST2(a) - Hot rolled asphalt red chips rolled into the surface & new<br>granite sett edging. Allow for 500mm grass seeding either side of new footpath                      |
|                 | ST3(a) & ST5 - Pedestrian/ Cycle gateway/ feature surfacing - New asphalt footpath with scattered coats of red stone chippings in a bituminous emulsion & new granite setts edging. |
|                 | ST4 - Hot rolled asphalt white chips rolled in surface.<br>Allow for 500mm grass seeding either side of new footpath.                                                               |
|                 | ST6 - Hot rolled asphalt with red chips rolled into the surface. Unedged.<br>Allow for 500mm grass seeding either side of new footpath.                                             |
|                 | Reclaimed granite setts                                                                                                                                                             |
|                 | CEDEC Surfacing<br>Allow for 500mm grass seeding either of new footpath                                                                                                             |
|                 | Existing footpaths retained                                                                                                                                                         |
|                 | New contemporary timber benches.                                                                                                                                                    |
| × //            | Rough timber benches - 2 lenghts at Water of Leith Viewpoint.<br>2m & 0.5m length.                                                                                                  |
|                 | 6no Timber, accessible picnic tables/ benches. with PCC slabs below                                                                                                                 |
| `,              | New stainless steel Sheffield style cycle racks & Wall hoop cycle parking.                                                                                                          |
| *               | 24no New removable bollards.                                                                                                                                                        |
| \$              | 20no New Glasdon steel litter bins.                                                                                                                                                 |
| x x x           | Proposed position of new 5m steel post-top raising and lowering column as Pudsey Diamond fitted with Philips Townguide 3.52KLM Lantern                                              |
| 田田              | Cycle Shelter with 5no cycle racks                                                                                                                                                  |
|                 | Mounding & indicative contours Grass seeding/ Salix & Hazel Planting                                                                                                                |
|                 | LED lighting studs along south footpath.                                                                                                                                            |
| <sup>CS</sup> 人 | 5no. Cycleway Signs.                                                                                                                                                                |
| GS 🗖            | 5no. Gateway Signs.                                                                                                                                                                 |
|                 | Gateway walls with carved text, images & uplighters 1no per Im)                                                                                                                     |
|                 | Proposed Gym equipment by Scotplay - Set within seating areas.                                                                                                                      |
|                 | Gym equipment by Scotplay - Outwith funding bid.                                                                                                                                    |
|                 |                                                                                                                                                                                     |
| <del></del>     | Type A fencing - Close to the Water of Leith - 1.4m high barrier fencing                                                                                                            |

Type B fencing - Around the park - 1.2m high vertical rail fencing

Security Fencing - Replacement by Edinburgh Leisure

| North Point                         | Project<br>Saughton Park<br>Active Travel                                                                                                                                                    |                                                                                                                                                   |
|-------------------------------------|----------------------------------------------------------------------------------------------------------------------------------------------------------------------------------------------|---------------------------------------------------------------------------------------------------------------------------------------------------|
| Drawn<br>HL<br>Checked by<br>GS     | City of Edinburgh Council                                                                                                                                                                    | Environmental <b>Planners</b><br>Civil <b>Engineers</b><br>Landscape <b>Architects</b><br>Graphic <b>Design</b>                                   |
| Date<br>19.12.16<br>Scale<br>1:1000 | General Arrangement                                                                                                                                                                          | 111 McDonald Road EDINBURGH EH7 4NW<br>Tel. 0131 550 6500 Fax. 0131 557 6723<br>mail@ironsidefarrar.com<br>offices also in BELLSHILL & MANCHESTER |
| Original Size                       | Copyright AcknowledgementQuality AssuranceOrdnance Survey ©UKAS 005Crown Copyright 2016.Quality AssuranceAll rights reserved.ISO 9001:2008Licence No. AL100017966.SGS Certificate GB02/54539 | Drawing No. Revision 8724_101 -                                                                                                                   |