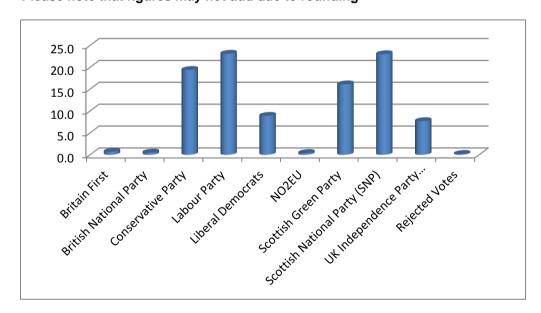

#### **Summary of Votes Cast: East Ayrshire**

| Electorate                    | 95,370 |                   |  |
|-------------------------------|--------|-------------------|--|
| Turnout (%)                   | 29.3   |                   |  |
|                               |        |                   |  |
| Party                         | Votes  | Share of Vote (%) |  |
| Britain First                 | 306    | 1.1               |  |
| British National Party        | 251    | 0.9               |  |
| Conservative Party            | 3,955  | 14.1              |  |
| Labour Party                  | 9,274  | 33.1              |  |
| Liberal Democrats             | 629    | 2.2               |  |
| NO2EU                         | 149    | 0.5               |  |
| Scottish Green Party          | 1,304  | 4.7               |  |
| Scottish National Party (SNP) | 9,320  | 33.3              |  |
| UK Independence Party (UKIP)  | 2,753  | 9.8               |  |
| Rejected Votes                | 41     | 0.1               |  |
| Total                         | 27,982 | 99.8              |  |