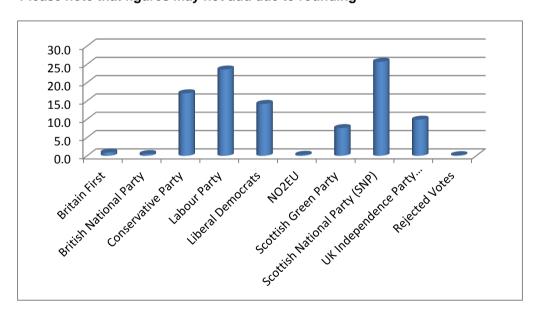

#### **Summary of Votes Cast: Aberdeen**

| Electorate                    | 164,177 |                   |
|-------------------------------|---------|-------------------|
| Turnout (%)                   | 31.8    |                   |
|                               |         |                   |
| Party                         | Votes S | Share of Vote (%) |
| Britain First                 | 501     | 1.0               |
| British National Party        | 375     | 0.7               |
| Conservative Party            | 9,824   | 18.8              |
| Labour Party                  | 12,420  | 23.8              |
| Liberal Democrats             | 4,605   | 8.8               |
| NO2EU                         | 248     | 0.5               |
| Scottish Green Party          | 3,723   | 7.1               |
| Scottish National Party (SNP) | 15,412  | 29.5              |
| UK Independence Party (UKIP)  | 5,025   | 9.6               |
| Rejected Votes                | 61      | 0.1               |
| Total                         | 52,194  | 99.9              |