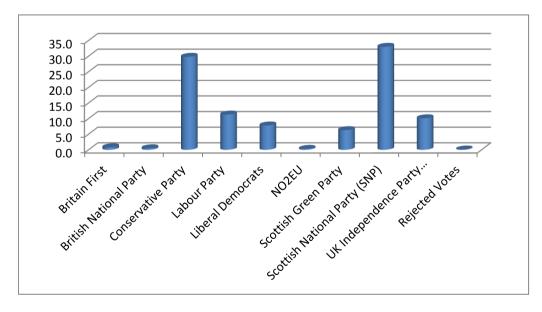

#### **Summary of Votes Cast: Dumfries & Galloway**

| Electorate                    | 116,696 |                   |  |
|-------------------------------|---------|-------------------|--|
| Turnout (%)                   | 36.7    |                   |  |
|                               |         |                   |  |
| Party                         | Votes   | Share of Vote (%) |  |
| Britain First                 | 481     | 1.1               |  |
| British National Party        | 363     | 0.8               |  |
| Conservative Party            | 14,143  | 33.1              |  |
| Labour Party                  | 8,909   | 20.8              |  |
| Liberal Democrats             | 1,808   | 4.2               |  |
| NO2EU                         | 195     | 0.5               |  |
| Scottish Green Party          | 2,418   | 5.7               |  |
| Scottish National Party (SNP) | 8,634   | 20.2              |  |
| UK Independence Party (UKIP)  | 5,752   | 13.4              |  |
| Rejected Votes                | 71      | 0.2               |  |

#### Please note that figures may not add due to rounding

42.774

100.0