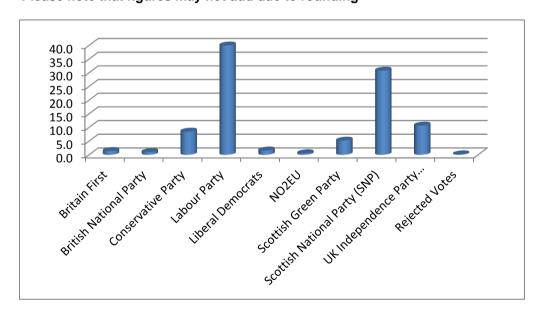

#### **Summary of Votes Cast: Aberdeen**

| Electorate                    | 164,177 |                   |
|-------------------------------|---------|-------------------|
| Turnout (%)                   | 31.8    |                   |
|                               |         |                   |
| Party                         | Votes S | Share of Vote (%) |
| Britain First                 | 501     | 1.0               |
| British National Party        | 375     | 0.7               |
| Conservative Party            | 9,824   | 18.8              |
| Labour Party                  | 12,420  | 23.8              |
| Liberal Democrats             | 4,605   | 8.8               |
| NO2EU                         | 248     | 0.5               |
| Scottish Green Party          | 3,723   | 7.1               |
| Scottish National Party (SNP) | 15,412  | 29.5              |
| UK Independence Party (UKIP)  | 5,025   | 9.6               |
| Rejected Votes                | 61      | 0.1               |
| Total                         | 52,194  | 99.9              |