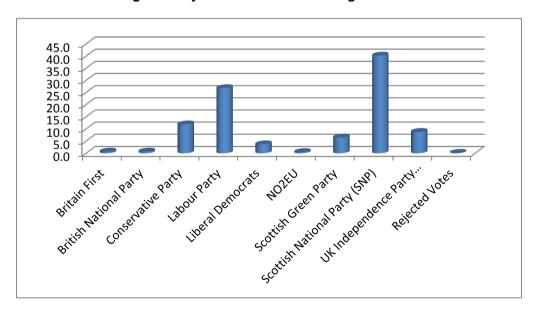

#### **Summary of Votes Cast: Edinburgh**

| Electorate                    | 341,154 |                   |
|-------------------------------|---------|-------------------|
| Turnout (%)                   | 41.6    |                   |
|                               |         |                   |
| Party                         | Votes   | Share of Vote (%) |
| Britain First                 | 1,035   | 0.7               |
| British National Party        | 676     | 0.5               |
| Conservative Party            | 27,554  | 19.4              |
| Labour Party                  | 32,758  | 23.1              |
| Liberal Democrats             | 12,575  | 8.9               |
| NO2EU                         | 548     | 0.4               |
| Scottish Green Party          | 22,836  | 16.1              |
| Scottish National Party (SNP) | 32,721  | 23.0              |
| UK Independence Party (UKIP)  | 10,992  | 7.7               |
| Rejected Votes                | 271     | 0.2               |
| Total                         | 141,966 | 100.0             |