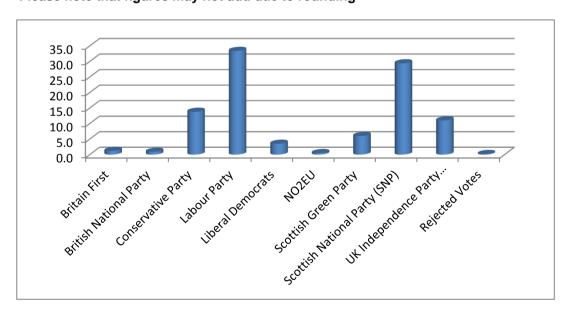

#### **Summary of Votes Cast: North Lanarkshire**

| Electorate                    | 252,954 |                   |  |
|-------------------------------|---------|-------------------|--|
| Turnout (%)                   | 28.1    |                   |  |
|                               |         |                   |  |
| Party                         | Votes   | Share of Vote (%) |  |
| Britain First                 | 1,016   | 1.4               |  |
| British National Party        | 740     | 1.0               |  |
| Conservative Party            | 6,037   | 8.5               |  |
| Labour Party                  | 28,417  | 40.0              |  |
| Liberal Democrats             | 1,167   | 1.6               |  |
| NO2EU                         | 392     | 0.6               |  |
| Scottish Green Party          | 3,665   | 5.2               |  |
| Scottish National Party (SNP) | 21,884  | 30.8              |  |
| UK Independence Party (UKIP)  | 7,623   | 10.7              |  |
| Rejected Votes                | 108     | 0.2               |  |
| Total                         | 71,049  | 100.0             |  |