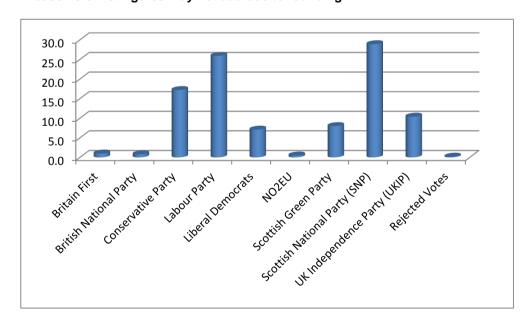

#### **Summary of Votes Cast: Aberdeen**

| Electorate                    | 164,177 |                   |
|-------------------------------|---------|-------------------|
| Turnout (%)                   | 31.8    |                   |
|                               |         |                   |
| Party                         | Votes S | Share of Vote (%) |
| Britain First                 | 501     | 1.0               |
| British National Party        | 375     | 0.7               |
| Conservative Party            | 9,824   | 18.8              |
| Labour Party                  | 12,420  | 23.8              |
| Liberal Democrats             | 4,605   | 8.8               |
| NO2EU                         | 248     | 0.5               |
| Scottish Green Party          | 3,723   | 7.1               |
| Scottish National Party (SNP) | 15,412  | 29.5              |
| UK Independence Party (UKIP)  | 5,025   | 9.6               |
| Rejected Votes                | 61      | 0.1               |
| Total                         | 52,194  | 99.9              |