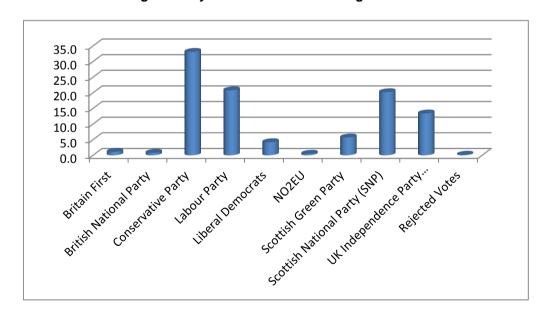

#### **Summary of Votes Cast: Dumfries & Galloway**

| Electorate                    | 116,696 |                   |  |
|-------------------------------|---------|-------------------|--|
| Turnout (%)                   | 36.7    |                   |  |
|                               |         |                   |  |
| Party                         | Votes   | Share of Vote (%) |  |
| Britain First                 | 481     | 1.1               |  |
| British National Party        | 363     | 0.8               |  |
| Conservative Party            | 14,143  | 33.1              |  |
| Labour Party                  | 8,909   | 20.8              |  |
| Liberal Democrats             | 1,808   | 4.2               |  |
| NO2EU                         | 195     | 0.5               |  |
| Scottish Green Party          | 2,418   | 5.7               |  |
| Scottish National Party (SNP) | 8,634   | 20.2              |  |
| UK Independence Party (UKIP)  | 5,752   | 13.4              |  |
| Rejected Votes                | 71      | 0.2               |  |

#### Please note that figures may not add due to rounding

42.774

100.0