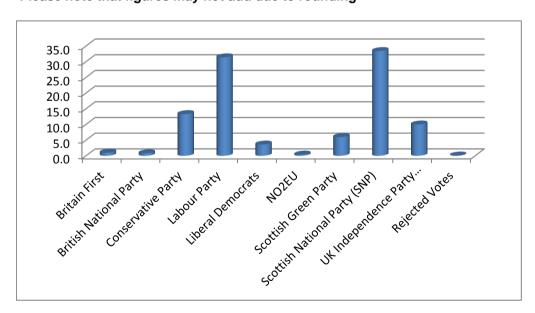

#### **Summary of Votes Cast: Dundee**

Rejected Votes

| Electorate                    | 105,979 |                   |  |
|-------------------------------|---------|-------------------|--|
| Turnout (%)                   | 31.8    |                   |  |
| • •                           |         |                   |  |
| Party                         | Votes   | Share of Vote (%) |  |
| Britain First                 | 237     | 0.7               |  |
| British National Party        | 241     | 0.7               |  |
| Conservative Party            | 4,010   | 11.9              |  |
| Labour Party                  | 9,050   | 26.8              |  |
| Liberal Democrats             | 1,248   | 3.7               |  |
| NO2EU                         | 176     | 0.5               |  |
| Scottish Green Party          | 2,193   | 6.5               |  |
| Scottish National Party (SNP) | 13,573  | 40.2              |  |
| UK Independence Party (UKIP)  | 2,965   | 8.8               |  |
|                               |         |                   |  |

60

33,753

0.2

100.0