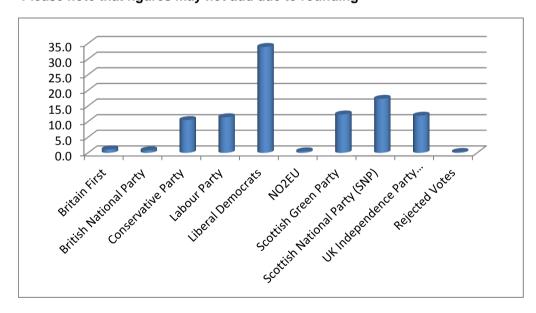

#### **Summary of Votes Cast: Highland**

| Electorate                    | 180,046 |                   |  |
|-------------------------------|---------|-------------------|--|
| Turnout (%)                   | 36.3    |                   |  |
|                               |         |                   |  |
| Party                         | Votes   | Share of Vote (%) |  |
| Britain First                 | 755     | 1.2               |  |
| British National Party        | 435     | 0.7               |  |
| Conservative Party            | 9,088   | 13.9              |  |
| Labour Party                  | 9,163   | 14.0              |  |
| Liberal Democrats             | 12,189  | 18.7              |  |
| NO2EU                         | 294     | 0.5               |  |
| Scottish Green Party          | 5,615   | 8.6               |  |
| Scottish National Party (SNP) | 19,810  | 30.3              |  |
| UK Independence Party (UKIP)  | 7,818   | 12.0              |  |
| Rejected Votes                | 136     | 0.2               |  |
| Total                         | 65.303  | 100.1             |  |