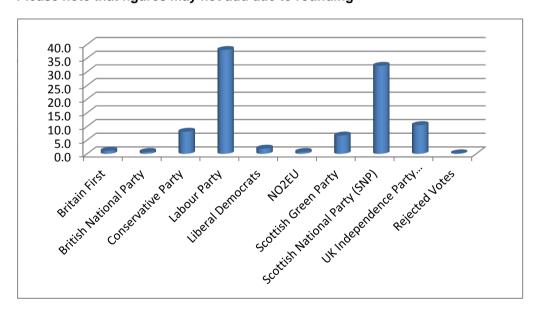

#### **Summary of Votes Cast: Dundee**

Rejected Votes

| Electorate                    | 105,979 |                   |  |
|-------------------------------|---------|-------------------|--|
| Turnout (%)                   | 31.8    |                   |  |
| • •                           |         |                   |  |
| Party                         | Votes   | Share of Vote (%) |  |
| Britain First                 | 237     | 0.7               |  |
| British National Party        | 241     | 0.7               |  |
| Conservative Party            | 4,010   | 11.9              |  |
| Labour Party                  | 9,050   | 26.8              |  |
| Liberal Democrats             | 1,248   | 3.7               |  |
| NO2EU                         | 176     | 0.5               |  |
| Scottish Green Party          | 2,193   | 6.5               |  |
| Scottish National Party (SNP) | 13,573  | 40.2              |  |
| UK Independence Party (UKIP)  | 2,965   | 8.8               |  |
|                               |         |                   |  |

60

33,753

0.2

100.0