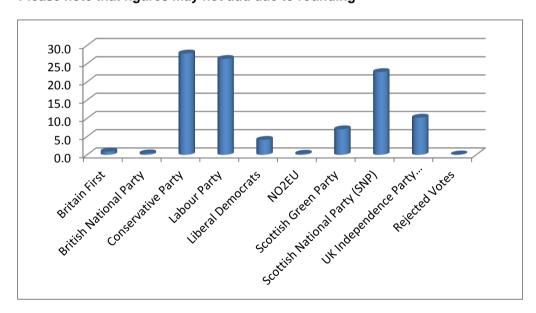

#### **Summary of Votes Cast: Dumfries & Galloway**

| Electorate                    | 116,696 |                   |  |
|-------------------------------|---------|-------------------|--|
| Turnout (%)                   | 36.7    |                   |  |
|                               |         |                   |  |
| Party                         | Votes   | Share of Vote (%) |  |
| Britain First                 | 481     | 1.1               |  |
| British National Party        | 363     | 0.8               |  |
| Conservative Party            | 14,143  | 33.1              |  |
| Labour Party                  | 8,909   | 20.8              |  |
| Liberal Democrats             | 1,808   | 4.2               |  |
| NO2EU                         | 195     | 0.5               |  |
| Scottish Green Party          | 2,418   | 5.7               |  |
| Scottish National Party (SNP) | 8,634   | 20.2              |  |
| UK Independence Party (UKIP)  | 5,752   | 13.4              |  |
| Rejected Votes                | 71      | 0.2               |  |

#### Please note that figures may not add due to rounding

42.774

100.0