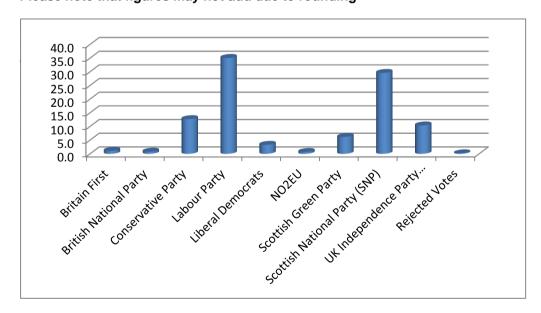

#### **Summary of Votes Cast: Aberdeen**

| Electorate                    | 164,177 |                   |
|-------------------------------|---------|-------------------|
| Turnout (%)                   | 31.8    |                   |
|                               |         |                   |
| Party                         | Votes S | Share of Vote (%) |
| Britain First                 | 501     | 1.0               |
| British National Party        | 375     | 0.7               |
| Conservative Party            | 9,824   | 18.8              |
| Labour Party                  | 12,420  | 23.8              |
| Liberal Democrats             | 4,605   | 8.8               |
| NO2EU                         | 248     | 0.5               |
| Scottish Green Party          | 3,723   | 7.1               |
| Scottish National Party (SNP) | 15,412  | 29.5              |
| UK Independence Party (UKIP)  | 5,025   | 9.6               |
| Rejected Votes                | 61      | 0.1               |
| Total                         | 52,194  | 99.9              |