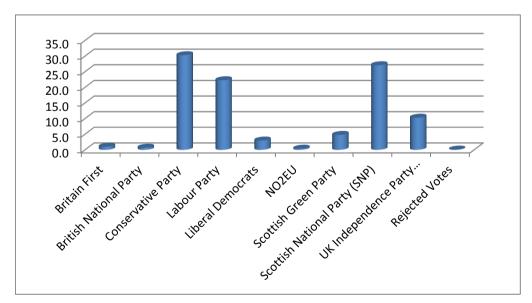

#### **Summary of Votes Cast: Glasgow**

| Electorate                    | 460,099 |                   |  |
|-------------------------------|---------|-------------------|--|
| Turnout (%)                   | 28.2    |                   |  |
|                               |         |                   |  |
| Party                         | Votes   | Share of Vote (%) |  |
| Britain First                 | 1,219   | 0.9               |  |
| British National Party        | 1,196   | 0.9               |  |
| Conservative Party            | 10,985  | 8.5               |  |
| Labour Party                  | 45,676  | 35.2              |  |
| Liberal Democrats             | 3,830   | 3.0               |  |
| NO2EU                         | 829     | 0.6               |  |
| Scottish Green Party          | 15,359  | 11.8              |  |
| Scottish National Party (SNP) | 37,820  | 29.1              |  |
| UK Independence Party (UKIP)  | 12,638  | 9.7               |  |
| Rejected Votes                | 275     | 0.2               |  |
| Total                         | 129,827 | 99.9              |  |