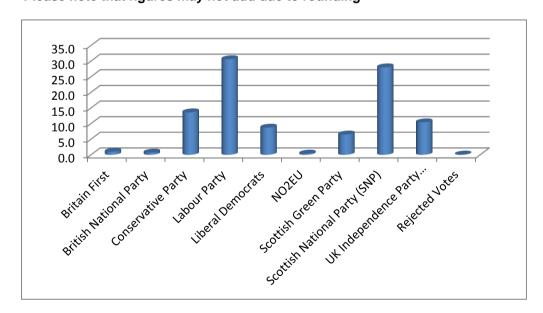

#### **Summary of Votes Cast: Dundee**

Rejected Votes

| Electorate                    | 105,979 |                   |  |
|-------------------------------|---------|-------------------|--|
| Turnout (%)                   | 31.8    |                   |  |
| • •                           |         |                   |  |
| Party                         | Votes   | Share of Vote (%) |  |
| Britain First                 | 237     | 0.7               |  |
| British National Party        | 241     | 0.7               |  |
| Conservative Party            | 4,010   | 11.9              |  |
| Labour Party                  | 9,050   | 26.8              |  |
| Liberal Democrats             | 1,248   | 3.7               |  |
| NO2EU                         | 176     | 0.5               |  |
| Scottish Green Party          | 2,193   | 6.5               |  |
| Scottish National Party (SNP) | 13,573  | 40.2              |  |
| UK Independence Party (UKIP)  | 2,965   | 8.8               |  |
|                               |         |                   |  |

60

33,753

0.2

100.0