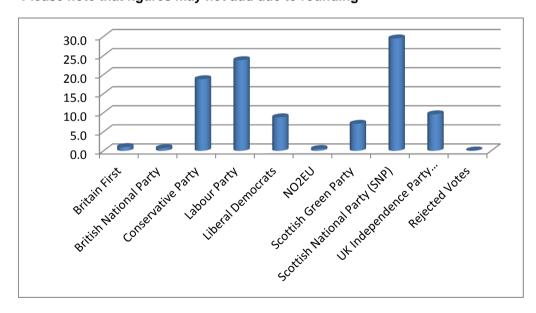

#### **Summary of Votes Cast: Aberdeen**

| Electorate                    | 164,177 |                   |
|-------------------------------|---------|-------------------|
| Turnout (%)                   | 31.8    |                   |
|                               |         |                   |
| Party                         | Votes S | Share of Vote (%) |
| Britain First                 | 501     | 1.0               |
| British National Party        | 375     | 0.7               |
| Conservative Party            | 9,824   | 18.8              |
| Labour Party                  | 12,420  | 23.8              |
| Liberal Democrats             | 4,605   | 8.8               |
| NO2EU                         | 248     | 0.5               |
| Scottish Green Party          | 3,723   | 7.1               |
| Scottish National Party (SNP) | 15,412  | 29.5              |
| UK Independence Party (UKIP)  | 5,025   | 9.6               |
| Rejected Votes                | 61      | 0.1               |
| Total                         | 52,194  | 99.9              |