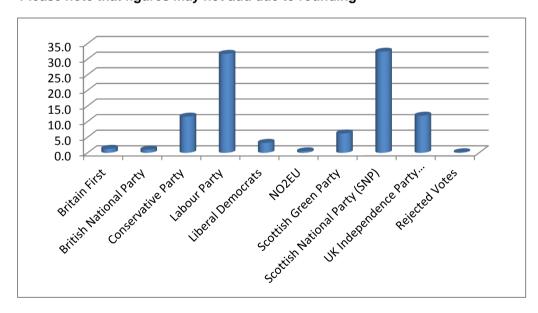

#### **Summary of Votes Cast: Highland**

| Electorate                    | 180,046 |                   |  |
|-------------------------------|---------|-------------------|--|
| Turnout (%)                   | 36.3    |                   |  |
|                               |         |                   |  |
| Party                         | Votes   | Share of Vote (%) |  |
| Britain First                 | 755     | 1.2               |  |
| British National Party        | 435     | 0.7               |  |
| Conservative Party            | 9,088   | 13.9              |  |
| Labour Party                  | 9,163   | 14.0              |  |
| Liberal Democrats             | 12,189  | 18.7              |  |
| NO2EU                         | 294     | 0.5               |  |
| Scottish Green Party          | 5,615   | 8.6               |  |
| Scottish National Party (SNP) | 19,810  | 30.3              |  |
| UK Independence Party (UKIP)  | 7,818   | 12.0              |  |
| Rejected Votes                | 136     | 0.2               |  |
| Total                         | 65.303  | 100.1             |  |