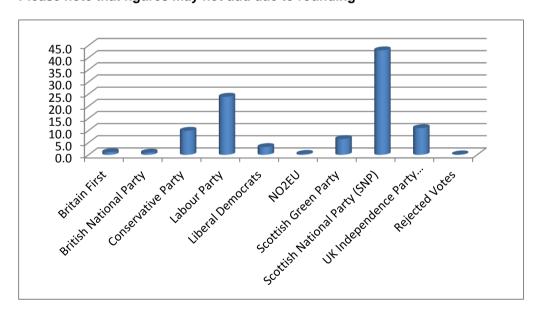

#### **Summary of Votes Cast: Glasgow**

| Electorate                    | 460,099 |                   |  |
|-------------------------------|---------|-------------------|--|
| Turnout (%)                   | 28.2    |                   |  |
|                               |         |                   |  |
| Party                         | Votes   | Share of Vote (%) |  |
| Britain First                 | 1,219   | 0.9               |  |
| British National Party        | 1,196   | 0.9               |  |
| Conservative Party            | 10,985  | 8.5               |  |
| Labour Party                  | 45,676  | 35.2              |  |
| Liberal Democrats             | 3,830   | 3.0               |  |
| NO2EU                         | 829     | 0.6               |  |
| Scottish Green Party          | 15,359  | 11.8              |  |
| Scottish National Party (SNP) | 37,820  | 29.1              |  |
| UK Independence Party (UKIP)  | 12,638  | 9.7               |  |
| Rejected Votes                | 275     | 0.2               |  |
| Total                         | 129,827 | 99.9              |  |