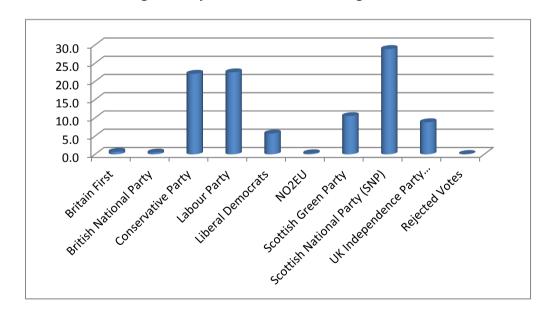

#### **Summary of Votes Cast: Aberdeen**

| Electorate                    | 164,177 |                   |
|-------------------------------|---------|-------------------|
| Turnout (%)                   | 31.8    |                   |
|                               |         |                   |
| Party                         | Votes S | Share of Vote (%) |
| Britain First                 | 501     | 1.0               |
| British National Party        | 375     | 0.7               |
| Conservative Party            | 9,824   | 18.8              |
| Labour Party                  | 12,420  | 23.8              |
| Liberal Democrats             | 4,605   | 8.8               |
| NO2EU                         | 248     | 0.5               |
| Scottish Green Party          | 3,723   | 7.1               |
| Scottish National Party (SNP) | 15,412  | 29.5              |
| UK Independence Party (UKIP)  | 5,025   | 9.6               |
| Rejected Votes                | 61      | 0.1               |
| Total                         | 52,194  | 99.9              |