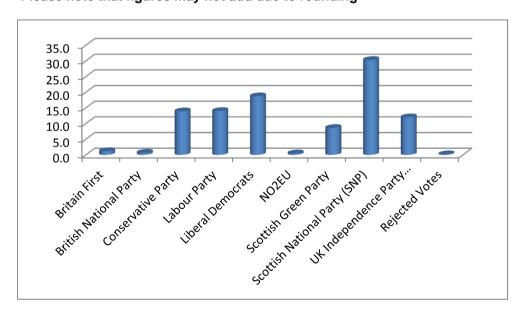

#### **Summary of Votes Cast: Highland**

| Electorate                    | 180,046 |                   |  |
|-------------------------------|---------|-------------------|--|
| Turnout (%)                   | 36.3    |                   |  |
|                               |         |                   |  |
| Party                         | Votes   | Share of Vote (%) |  |
| Britain First                 | 755     | 1.2               |  |
| British National Party        | 435     | 0.7               |  |
| Conservative Party            | 9,088   | 13.9              |  |
| Labour Party                  | 9,163   | 14.0              |  |
| Liberal Democrats             | 12,189  | 18.7              |  |
| NO2EU                         | 294     | 0.5               |  |
| Scottish Green Party          | 5,615   | 8.6               |  |
| Scottish National Party (SNP) | 19,810  | 30.3              |  |
| UK Independence Party (UKIP)  | 7,818   | 12.0              |  |
| Rejected Votes                | 136     | 0.2               |  |
| Total                         | 65.303  | 100.1             |  |