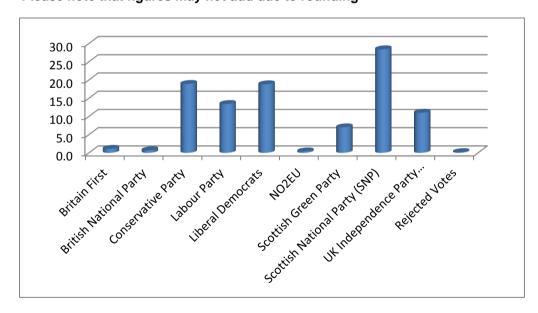

#### **Summary of Votes Cast: Highland**

| Electorate                    | 180,046 |                   |  |
|-------------------------------|---------|-------------------|--|
| Turnout (%)                   | 36.3    |                   |  |
|                               |         |                   |  |
| Party                         | Votes   | Share of Vote (%) |  |
| Britain First                 | 755     | 1.2               |  |
| British National Party        | 435     | 0.7               |  |
| Conservative Party            | 9,088   | 13.9              |  |
| Labour Party                  | 9,163   | 14.0              |  |
| Liberal Democrats             | 12,189  | 18.7              |  |
| NO2EU                         | 294     | 0.5               |  |
| Scottish Green Party          | 5,615   | 8.6               |  |
| Scottish National Party (SNP) | 19,810  | 30.3              |  |
| UK Independence Party (UKIP)  | 7,818   | 12.0              |  |
| Rejected Votes                | 136     | 0.2               |  |
| Total                         | 65.303  | 100.1             |  |