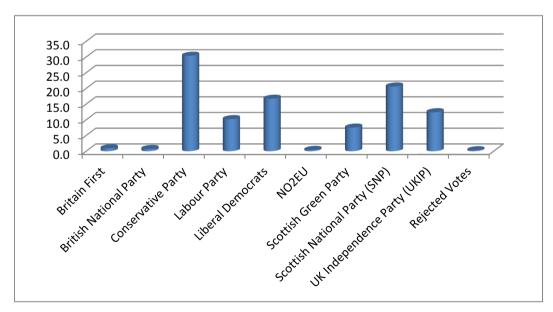

### **Summary of Votes Cast: Angus**

| Electorate  | 87,561 |
|-------------|--------|
| Turnout (%) | 33.4   |

| Party                         | Votes  | Share of Vote (%) |  |
|-------------------------------|--------|-------------------|--|
| Britain First                 | 280    | 1.0               |  |
| British National Party        | 237    | 0.8               |  |
| Conservative Party            | 7,534  | 25.7              |  |
| Labour Party                  | 3,768  | 12.9              |  |
| Liberal Democrats             | 1,486  | 5.1               |  |
| NO2EU                         | 114    | 0.4               |  |
| Scottish Green Party          | 1,574  | 5.4               |  |
| Scottish National Party (SNP) | 11,044 | 37.7              |  |
| UK Independence Party (UKIP)  | 3,200  | 10.9              |  |
| Rejected Votes                | 45     | 0.2               |  |
| Total                         | 29,282 | 100.1             |  |