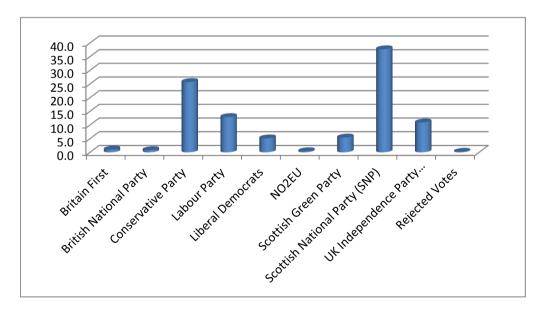

#### **Summary of Votes Cast: Dundee**

Rejected Votes

| Electorate                    | 105,979 |                   |  |
|-------------------------------|---------|-------------------|--|
| Turnout (%)                   | 31.8    |                   |  |
| • •                           |         |                   |  |
| Party                         | Votes   | Share of Vote (%) |  |
| Britain First                 | 237     | 0.7               |  |
| British National Party        | 241     | 0.7               |  |
| Conservative Party            | 4,010   | 11.9              |  |
| Labour Party                  | 9,050   | 26.8              |  |
| Liberal Democrats             | 1,248   | 3.7               |  |
| NO2EU                         | 176     | 0.5               |  |
| Scottish Green Party          | 2,193   | 6.5               |  |
| Scottish National Party (SNP) | 13,573  | 40.2              |  |
| UK Independence Party (UKIP)  | 2,965   | 8.8               |  |
|                               |         |                   |  |

60

33,753

0.2

100.0