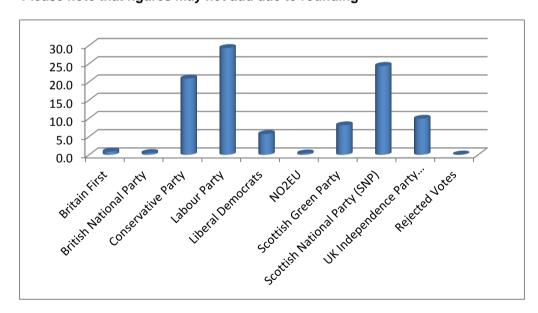

#### **Summary of Votes Cast: Aberdeenshire**

| Electorate                    | 194,190 |                   |  |
|-------------------------------|---------|-------------------|--|
| Turnout (%)                   | 32.6    | ;                 |  |
|                               |         |                   |  |
| Party                         | Votes   | Share of Vote (%) |  |
| Britain First                 | 618     | 1.0               |  |
| British National Party        | 576     | 0.9               |  |
| Conservative Party            | 15,710  | 24.8              |  |
| Labour Party                  | 6,402   | 10.1              |  |
| Liberal Democrats             | 8,876   | 14.0              |  |
| NO2EU                         | 258     | 0.4               |  |
| Scottish Green Party          | 3,612   | 5.7               |  |
| Scottish National Party (SNP) | 19,802  | 31.3              |  |
| UK Independence Party (UKIP)  | 7,420   | 11.7              |  |
| Rejected Votes                | 84      | 0.1               |  |
| Total                         | 63,358  | 100.0             |  |