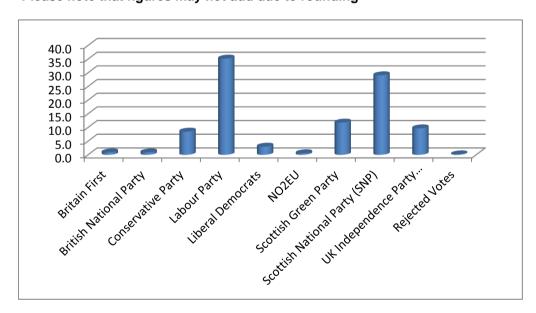

#### **Summary of Votes Cast: Glasgow**

| Electorate                    | 460,099 |                   |  |
|-------------------------------|---------|-------------------|--|
| Turnout (%)                   | 28.2    |                   |  |
|                               |         |                   |  |
| Party                         | Votes   | Share of Vote (%) |  |
| Britain First                 | 1,219   | 0.9               |  |
| British National Party        | 1,196   | 0.9               |  |
| Conservative Party            | 10,985  | 8.5               |  |
| Labour Party                  | 45,676  | 35.2              |  |
| Liberal Democrats             | 3,830   | 3.0               |  |
| NO2EU                         | 829     | 0.6               |  |
| Scottish Green Party          | 15,359  | 11.8              |  |
| Scottish National Party (SNP) | 37,820  | 29.1              |  |
| UK Independence Party (UKIP)  | 12,638  | 9.7               |  |
| Rejected Votes                | 275     | 0.2               |  |
| Total                         | 129,827 | 99.9              |  |