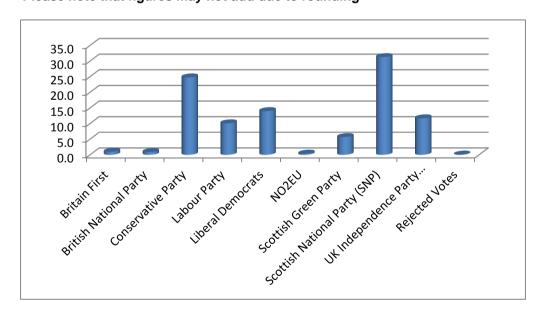

#### **Summary of Votes Cast: Aberdeenshire**

| Electorate                    | 194,190 |                   |  |
|-------------------------------|---------|-------------------|--|
| Turnout (%)                   | 32.6    | ;                 |  |
|                               |         |                   |  |
| Party                         | Votes   | Share of Vote (%) |  |
| Britain First                 | 618     | 1.0               |  |
| British National Party        | 576     | 0.9               |  |
| Conservative Party            | 15,710  | 24.8              |  |
| Labour Party                  | 6,402   | 10.1              |  |
| Liberal Democrats             | 8,876   | 14.0              |  |
| NO2EU                         | 258     | 0.4               |  |
| Scottish Green Party          | 3,612   | 5.7               |  |
| Scottish National Party (SNP) | 19,802  | 31.3              |  |
| UK Independence Party (UKIP)  | 7,420   | 11.7              |  |
| Rejected Votes                | 84      | 0.1               |  |
| Total                         | 63,358  | 100.0             |  |