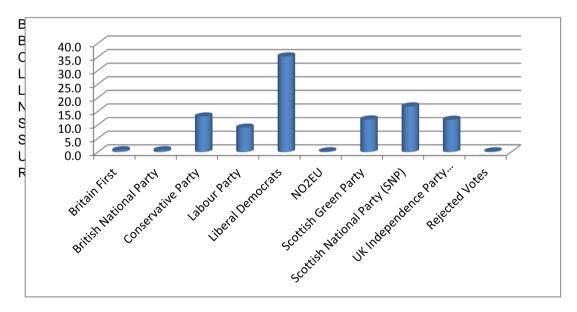

### **Summary of Votes Cast: Orkney**

| Electorate  | 16,718 |
|-------------|--------|
| Turnout (%) | 31.0   |

| Party                         | Votes | Share of Vote (%) |  |
|-------------------------------|-------|-------------------|--|
| Britain First                 | 37    | 0.7               |  |
| British National Party        | 35    | 0.7               |  |
| Conservative Party            | 679   | 13.1              |  |
| Labour Party                  | 466   | 9.0               |  |
| Liberal Democrats             | 1,825 | 35.2              |  |
| NO2EU                         | 14    | 0.3               |  |
| Scottish Green Party          | 619   | 12.0              |  |
| Scottish National Party (SNP) | 872   | 16.8              |  |
| UK Independence Party (UKIP)  | 618   | 11.9              |  |
| Rejected Votes                | 13    | 0.3               |  |
| Total                         | 5,178 | 100.0             |  |