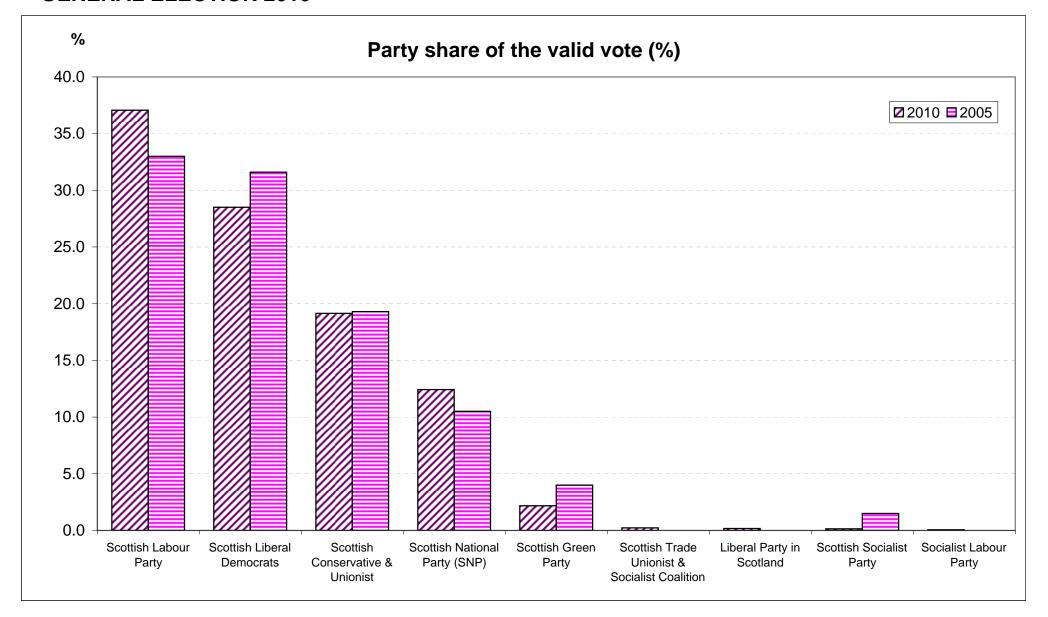

## **EDINBURGH SUMMARY**

| Electorate 2010  | 321,034 |
|------------------|---------|
| 2010 Turnout (%) | 69.6    |
| 2005 Turnout (%) | 65.3    |

| <b>\</b>              |                         |          |                           |                               |
|-----------------------|-------------------------|----------|---------------------------|-------------------------------|
| Sucessful Candidates  | Constiuency             | Majority | Z<br>Total votes received | 2010 Share of valid votes (%) |
| Sheila GILMORE        | Edinburgh East          | 9,181    | 17,314                    | 43.4                          |
| lan MURRAY            | Edinburgh South         | 316      | 15215                     | 34.7                          |
| Mark LAZAROWICZ *     | Edinburgh North & Leith | 1,724    | 17740                     | 37.5                          |
| Alistair DARLING*     | Edinburgh South West    | 8,447    | 19473                     | 42.8                          |
| Mike CROCKART         | Edinburgh West          | 3,803    | 16684                     | 35.9                          |
|                       |                         |          | % 9                       | share of valid votes          |
| Party                 |                         | Votes    | 2010                      | 2005                          |
| Scottish Labour Party |                         | 82623    | 37.1                      | 33.0                          |

| Party                                         | votes | 2010 | 2005 |
|-----------------------------------------------|-------|------|------|
| Scottish Labour Party                         | 82623 | 37.1 | 33.0 |
| Scottish Liberal Democrats                    | 63544 | 28.5 | 31.6 |
| Scottish Conservative & Unionist              | 42682 | 19.1 | 19.3 |
| Scottish National Party (SNP)                 | 27700 | 12.4 | 10.5 |
| Scottish Green Party                          | 4850  | 2.2  | 4.0  |
| Scottish Trade Unionist & Socialist Coalition | 507   | 0.2  | n/a  |
| Liberal Party in Scotland                     | 389   | 0.2  | n/a  |
| Scottish Socialist Party                      | 319   | 0.1  | 1.5  |
| Socialist Labour Party                        | 141   | 0.1  | n/a  |
|                                               |       |      |      |