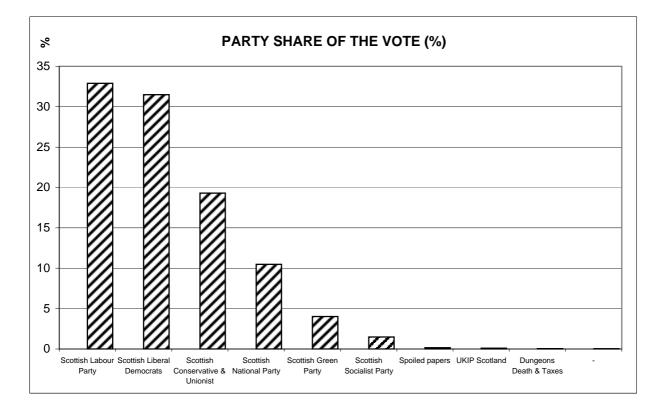

## **EDINBURGH SUMMARY**

| Electorate<br>Total Votes Cast<br>Turnout (%)                                                                                                                                                                                      | 328,850<br>214,593<br>65.3                                                                                                   |                                                                                  |                                                                        |
|------------------------------------------------------------------------------------------------------------------------------------------------------------------------------------------------------------------------------------|------------------------------------------------------------------------------------------------------------------------------|----------------------------------------------------------------------------------|------------------------------------------------------------------------|
| <b>Sucessful Candidates</b><br>Gavin Strang<br>Nigel Griffiths<br>Marek Lazarowicz<br>Alistair Darling<br>John Barrett                                                                                                             | <b>Constiuency</b><br>Edinburgh East<br>Edinburgh South<br>Edinburgh North & Leith<br>Edinburgh South West<br>Edinburgh West | <b>Majority</b><br>6,202<br>405<br>2,153<br>7,242<br>13,600                      | % of poll<br>40.0<br>33.2<br>34.2<br>39.7<br>49.5                      |
| Pa                                                                                                                                                                                                                                 | irty                                                                                                                         | Votes                                                                            | % of poll                                                              |
| Scottish Labour Party<br>Scottish Liberal Democrats<br>Scottish Conservative & Unionis<br>Scottish National Party<br>Scottish Green Party<br>Scottish Socialist Party<br>Spoiled papers<br>UKIP Scotland<br>Dungeons Death & Taxes | t                                                                                                                            | 70,593<br>67,593<br>41,404<br>22,517<br>8,619<br>3,181<br>355<br>205<br>89<br>37 | 32.9<br>31.5<br>19.3<br>10.5<br>4.0<br>1.5<br>0.2<br>0.1<br>0.0<br>0.0 |