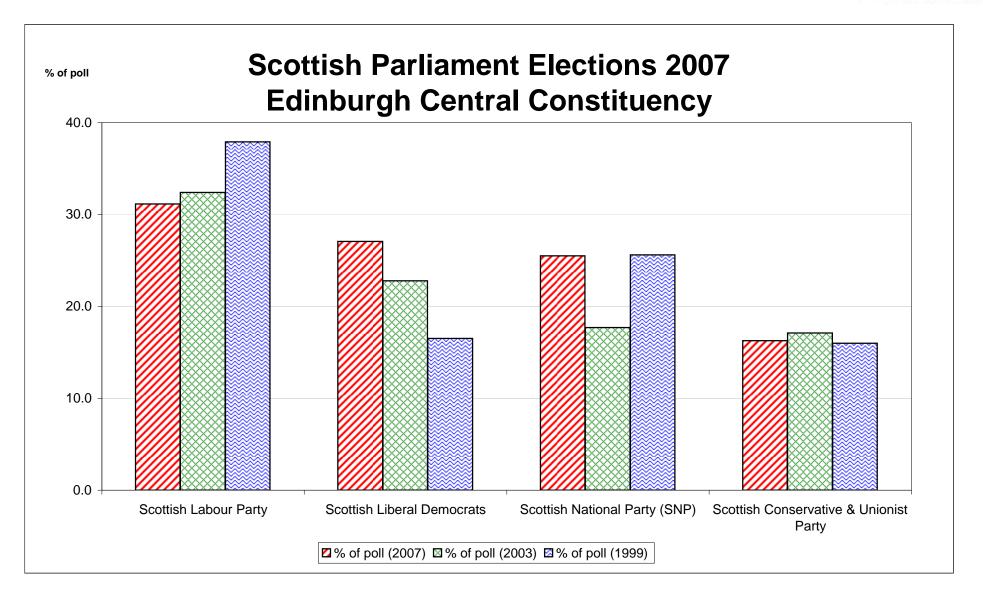

Successful Candidate Sarah Herriot BOYACK Scottish Labour Party

Majority 1193

|                         |                                        |       | i aity              |                     |                     |
|-------------------------|----------------------------------------|-------|---------------------|---------------------|---------------------|
| Candidate               | Party                                  | Votes | % of poll<br>(2007) | % of poll<br>(2003) | % of poll<br>(1999) |
| Sarah Herriot BOYACK    | Scottish Labour Party                  | 9155  | 31.1                | 32.4                | 37.9                |
| Siobhan MATHERS         | Scottish Liberal Democrats             | 7962  | 27.1                | 22.8                | 16.5                |
| Shirley-Anne SOMERVILLE | Scottish National Party (SNP)          | 7496  | 25.5                | 17.7                | 25.6                |
| Fiona HOUSTON           | Scottish Conservative & Unionist Party | 4783  | 16.3                | 17.1                | 16.0                |