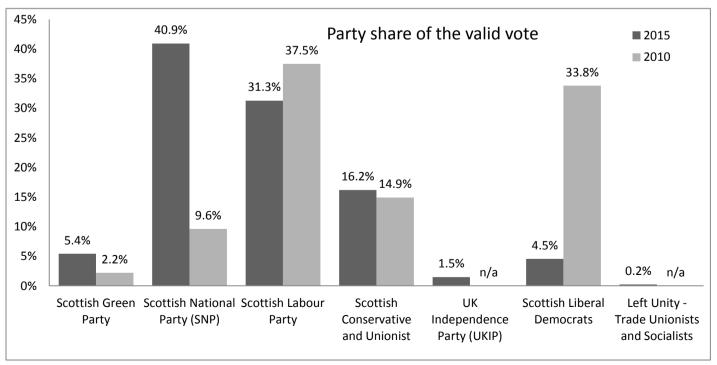

|                                  |                                             |                 | Share of valid votes |       |
|----------------------------------|---------------------------------------------|-----------------|----------------------|-------|
| Candidate                        | Party                                       | Votes           | 2015                 | 2010  |
| Sarah Elizabeth<br>BEATTIE-SMITH | Scottish Green Party                        | 3,140           | 5.4%                 | 2.2%  |
| Deidre Leanne BROCK              | Scottish National Party (SNP)               | 23,742          | 40.9%                | 9.6%  |
| Mark LAZAROWICZ                  | Scottish Labour Party                       | 18,145          | 31.3%                | 37.5% |
| lain MCGILL                      | Scottish Conservative and Unionist          | t 9,378         | 16.2%                | 14.9% |
| Alan Gordon MELVILLE             | UK Independence Party (UKIP)                | 847             | 1.5%                 | n/a   |
| Martin VEART                     | Scottish Liberal Democrats                  | 2,634           | 4.5%                 | 33.8% |
| Bruce William<br>WHITEHEAD       | Left Unity - Trade Unionists and Socialists | 122             | 0.2%                 | n/a   |
|                                  | Total valid votes cast                      | 58,008          |                      |       |
|                                  |                                             |                 | Share of total votes |       |
|                                  | Reason for rejection                        | Rejected papers | 2015                 | 2010  |
|                                  | No official mark                            | 1               | 0.00%                | -     |
|                                  | Vote for more than one candidate            | 7               | 0.01%                | -     |
|                                  | Voter can be identified                     | 0               | 0.00%                | -     |
|                                  | Void for uncertainty                        | 68              | 0.12%                | -     |