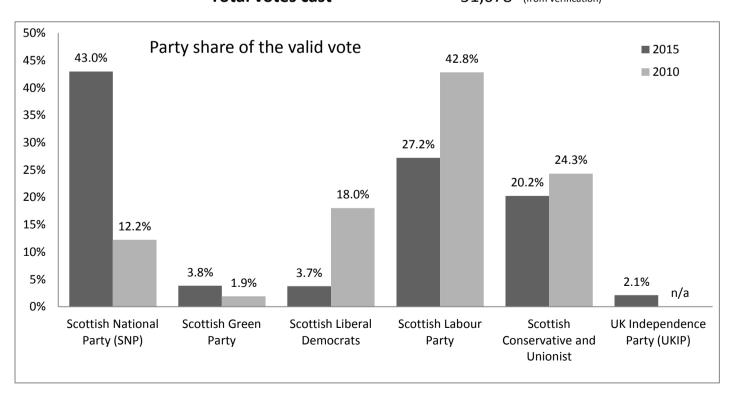

|                            |                                    |        | Share of valid votes |       |
|----------------------------|------------------------------------|--------|----------------------|-------|
| Candidate                  | Party                              | Votes  | 2015                 | 2010  |
| Joanna Catherine<br>CHERRY | Scottish National Party (SNP)      | 22,168 | 43.0%                | 12.2% |
| Richard Alan DOHERTY       | Scottish Green Party               | 1,965  | 3.8%                 | 1.9%  |
| Dan FARTHING-SYKES         | Scottish Liberal Democrats         | 1,920  | 3.7%                 | 18.0% |
| Ricky HENDERSON            | Scottish Labour Party              | 14,033 | 27.2%                | 42.8% |
| Gordon John LINDHURST      | Scottish Conservative and Unionist | 10,444 | 20.2%                | 24.3% |
| Richard Crewe LUCAS        | UK Independence Party (UKIP)       | 1,072  | 2.1%                 | n/a   |