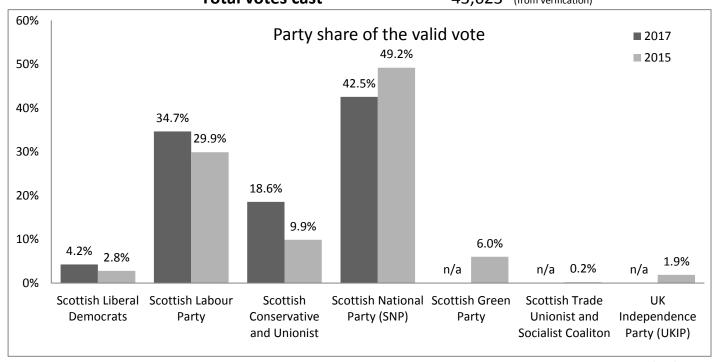

|                       |                                              |                 | Share of valid votes |       |
|-----------------------|----------------------------------------------|-----------------|----------------------|-------|
| Candidate             | Party                                        | Votes           | 2017                 | 2015  |
| Tristan Philip        |                                              |                 |                      |       |
| Pierre GRAY           | Scottish Liberal Democrats                   | 1,849           | 4.2%                 | 2.8%  |
| Patsy KING            | Scottish Labour Party                        | 15,084          | 34.7%                | 29.9% |
| Katie Crichton MACKIE | Scottish Conservative and Unionist           | 8,081           | 18.6%                | 9.9%  |
| Tommy SHEPPARD        | Scottish National Party (SNP)                | 18,509          | 42.5%                | 49.2% |
| n/a                   | Scottish Green Party                         | n/a             | n/a                  | 6.0%  |
| n/2                   | Scottish Trade Unionist and Sociali Coaliton | st<br>n/a       | n/2                  | 0.2%  |
| n/a                   |                                              | n /n            | n/a                  | 1 00/ |
| n/a                   | UK Independence Party (UKIP)                 | n/a             | n/a                  | 1.9%  |
|                       | Total valid votes cast                       | 43,523          |                      |       |
|                       |                                              |                 | Share of total votes |       |
|                       | Reason for rejection                         | Rejected papers | 2017                 | 2015  |
|                       | No official mark                             | 0               | 0.00%                | 0.01% |
|                       | Vote for more than one candidate             | 18              | 0.04%                | 0.03% |
|                       | Voter can be identified                      | 1               | 0.00%                | -     |
|                       | Unmarked or void for uncertainty             | 81              | 0.19%                | 0.11% |
|                       | т                                            | otal 100        | 0.23%                | 0.15% |

**Total votes cast** 43,623 (from verification)

Published: 03:21 09/06/17