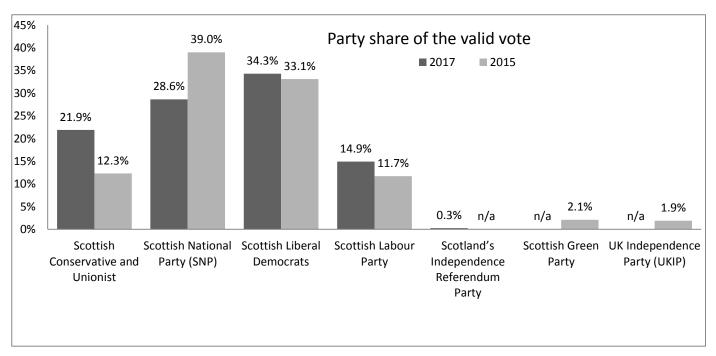

**Scottish Liberal Democrats** 

|                        |                                       |        | Share of valid votes |       |
|------------------------|---------------------------------------|--------|----------------------|-------|
| Candidate              | Party                                 | Votes  | 2017                 | 2015  |
| Sandy BATHO            | Scottish Conservative and Unionist    | 11,559 | 21.9%                | 12.3% |
| Toni Giugliano         | Scottish National Party (SNP)         | 15,120 | 28.6%                | 39.0% |
| Christine Anne JARDINE | Scottish Liberal Democrats            | 18,108 | 34.3%                | 33.1% |
| Mandy TELFORD          | Scottish Labour Party                 | 7,876  | 14.9%                | 11.7% |
| Mark Robertson WHITTET | Scotland's Independence Referendum Pa | 132    | 0.3%                 | n/a   |
| n/a                    | Scottish Green Party                  | n/a n/ | a                    | 2.1%  |
| n/a                    | UK Independence Party (UKIP)          | n/a n/ | a                    | 1.9%  |