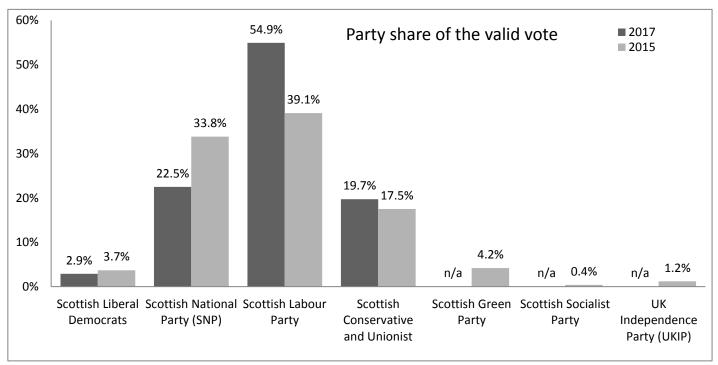

|                                |                                    |                 | Share of valid votes |       |
|--------------------------------|------------------------------------|-----------------|----------------------|-------|
| Candidate                      | Party                              | Votes           | 2017                 | 2015  |
| Alan Christopher BEAL          | Scottish Liberal Democrats         | 1,388           | 2.9%                 | 3.7%  |
| Jim EADIE                      | Scottish National Party (SNP)      | 10,755          | 22.5%                | 33.8% |
| lan MURRAY                     | Scottish Labour Party              | 26,269          | 54.9%                | 39.1% |
| Stephanie Jane<br>Harley SMITH | Scottish Conservative and Unionist | 9,428           | 19.7%                | 17.5% |
| n/a                            | Scottish Green Party               | n/a             | n/a                  | 4.2%  |
| n/a                            | Scottish Socialist Party           | n/a             | n/a                  | 0.4%  |
| n/a                            | UK Independence Party (UKIP)       | n/a             | n/a                  | 1.2%  |
|                                | Total valid votes cast             | 47,840          |                      |       |
|                                |                                    |                 | Share of total       | votes |
|                                | Reason for rejection               | Rejected papers | 2017                 | 2015  |
|                                | No official mark                   | 0               | 0.00%                | -     |
|                                | Vote for more than one candidate   | 9               | 0.02%                | 0.01% |
|                                | Voter can be identified            | 1               | 0.00%                | 0.07% |
|                                | Unmarked or void for uncertainty   | 63              | 0.13%                | 0.02% |
|                                | Т                                  | otal 73         | 0.15%                | 0.11% |