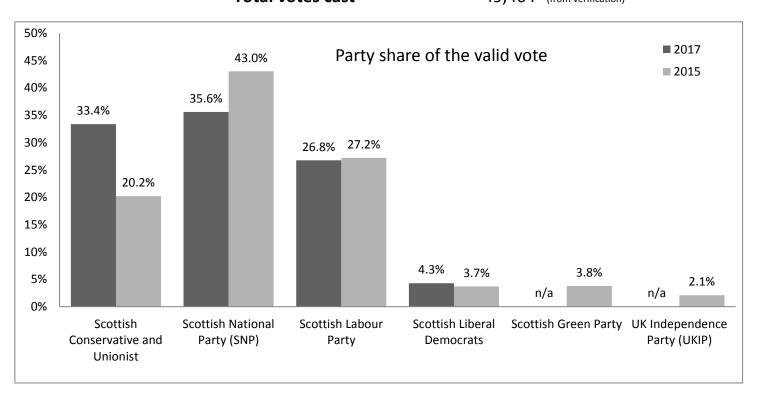

|                           |                                    | Share of valid votes |      |       |       |
|---------------------------|------------------------------------|----------------------|------|-------|-------|
| Candidate                 | Party Vote                         |                      | otes | 2017  | 2015  |
| Miles Edward Frank BRIGGS | Scottish Conservative and Unionist | 16,478               |      | 33.4% | 20.2% |
| Joanna Catherine CHERRY   | Scottish National Party (SNP)      | 17,575               |      | 35.6% | 43.0% |
| Foysol Hussain CHOUDHURY  | Scottish Labour Party              | 13,213               |      | 26.8% | 27.2% |
| Aisha Jawaid MIR          | Scottish Liberal Democrats         | 2,124                |      | 4.3%  | 3.7%  |
| n/a                       | Scottish Green Party               | n/a                  | n/a  |       | 3.8%  |
| n/a                       | UK Independence Party (UKIP)       | n/a                  | n/a  |       | 2.1%  |
|                           |                                    | 40.0                 |      |       |       |