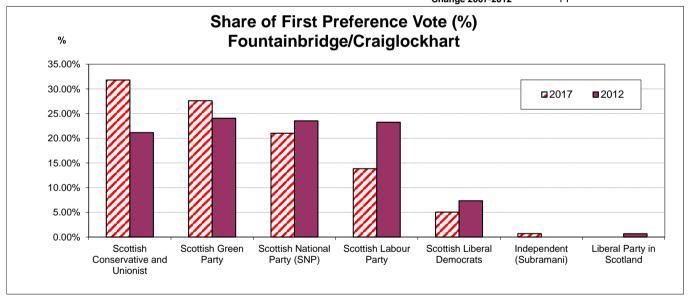

#### Candidates on ballot paper

#### **Share of First Preference Votes 2012**

#### Pre election seats

| Scottish Conservative and Unionist | 21.15% |
|------------------------------------|--------|
| Scottish Green Party               | 24.07% |
| Scottish Labour Party              | 23.24% |
| Scottish Liberal Democrats         | 7.34%  |
| Scottish National Party (SNP)      | 23.54% |
| Independent (Subramani)            | -      |
| Liberal Party in Scotland          | 0.66%  |
|                                    |        |

Scottish Green Party Scottish Labour Party Scottish National Party (SNP)

<sup>\*</sup> Councillor before 4 May