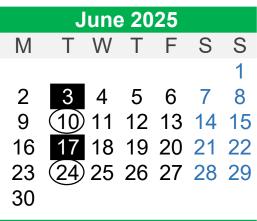

## Your collection day is **Tuesday**

Your green bin for recycling and box for glass are collected every 2 weeks

Your grey non-recyclable waste bin is collected every 2 weeks

Your food waste collection day can be found on our website edinburgh.gov.uk/bindays