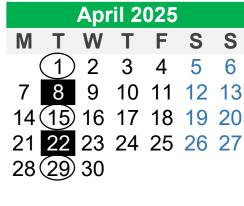

## Your collection day is **Tuesday**

Your green bin for recycling and box for glass are collected every 2 weeks

Your grey non-recyclable waste bin is collected every 2 weeks

Your food waste collection day can be found on our website edinburgh.gov.uk/bindays