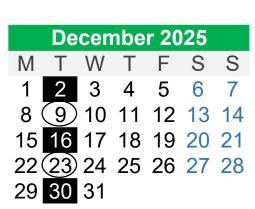

## Your collection day is **Tuesday**

Your green bin for recycling and box for glass are collected every 2 weeks

Your grey non-recyclable waste bin is collected every 2 weeks

Your food waste collection day can be found on our website edinburgh.gov.uk/bindays