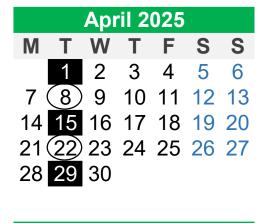

## Your collection day is **Tuesday**

Your green bin for recycling is collected every 2 weeks

Tue\_1A

Your grey non-recyclable waste bin and box for glass are collected every 2 weeks Your food waste collection day can be found on our website edinburgh.gov.uk/bindays