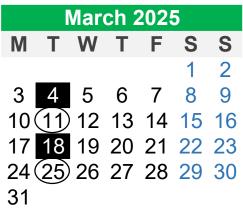

## Your collection day is **Tuesday**

Your green bin for recycling is collected every 2 weeks

Tue\_1A

Your grey non-recyclable waste bin and box for glass are collected every 2 weeks Your food waste collection day can be found on our website edinburgh.gov.uk/bindays