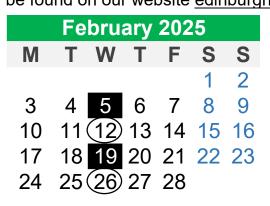

## Your collection day is Wednesday

Your green bin for recycling is collected every 2 weeks

Wed 1A

Your grey non-recyclable waste bin and box for glass are collected every 2 weeks Your food waste collection day can be found on our website edinburgh.gov.uk/bindays