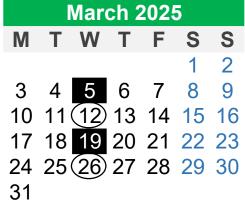

## Your collection day is Wednesday

Your green bin for recycling is collected every 2 weeks

Wed 1A

Your grey non-recyclable waste bin and box for glass are collected every 2 weeks Your food waste collection day can be found on our website edinburgh.gov.uk/bindays