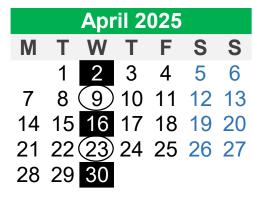

## Your collection day is Wednesday

Your green bin for recycling is collected every 2 weeks

Wed 1A

Your grey non-recyclable waste bin and box for glass are collected every 2 weeks Your food waste collection day can be found on our website edinburgh.gov.uk/bindays