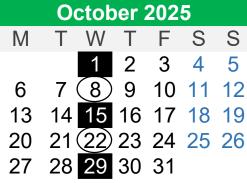

## Your collection day is Wednesday

Your green bin for recycling is collected every 2 weeks

Wed 1A

Your grey non-recyclable waste bin and box for glass are collected every 2 weeks Your food waste collection day can be found on our website edinburgh.gov.uk/bindays