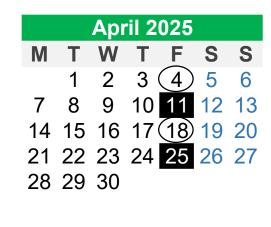

## Your collection day is Friday

recycle for Edinburgh

Your green bin for recycling and box for glass are collected every 2 weeks

Your grey non-recyclable waste bin is collected every 2 weeks

Your food waste collection day can be found on our website edinburgh.gov.uk/bindays