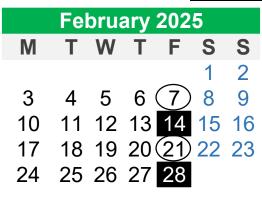

## Your collection day is Friday

recycle for Edinburgh

Your green bin for recycling and box for glass are collected every 2 weeks

Your grey non-recyclable waste bin is collected every 2 weeks

Your food waste collection day can be found on our website edinburgh.gov.uk/bindays