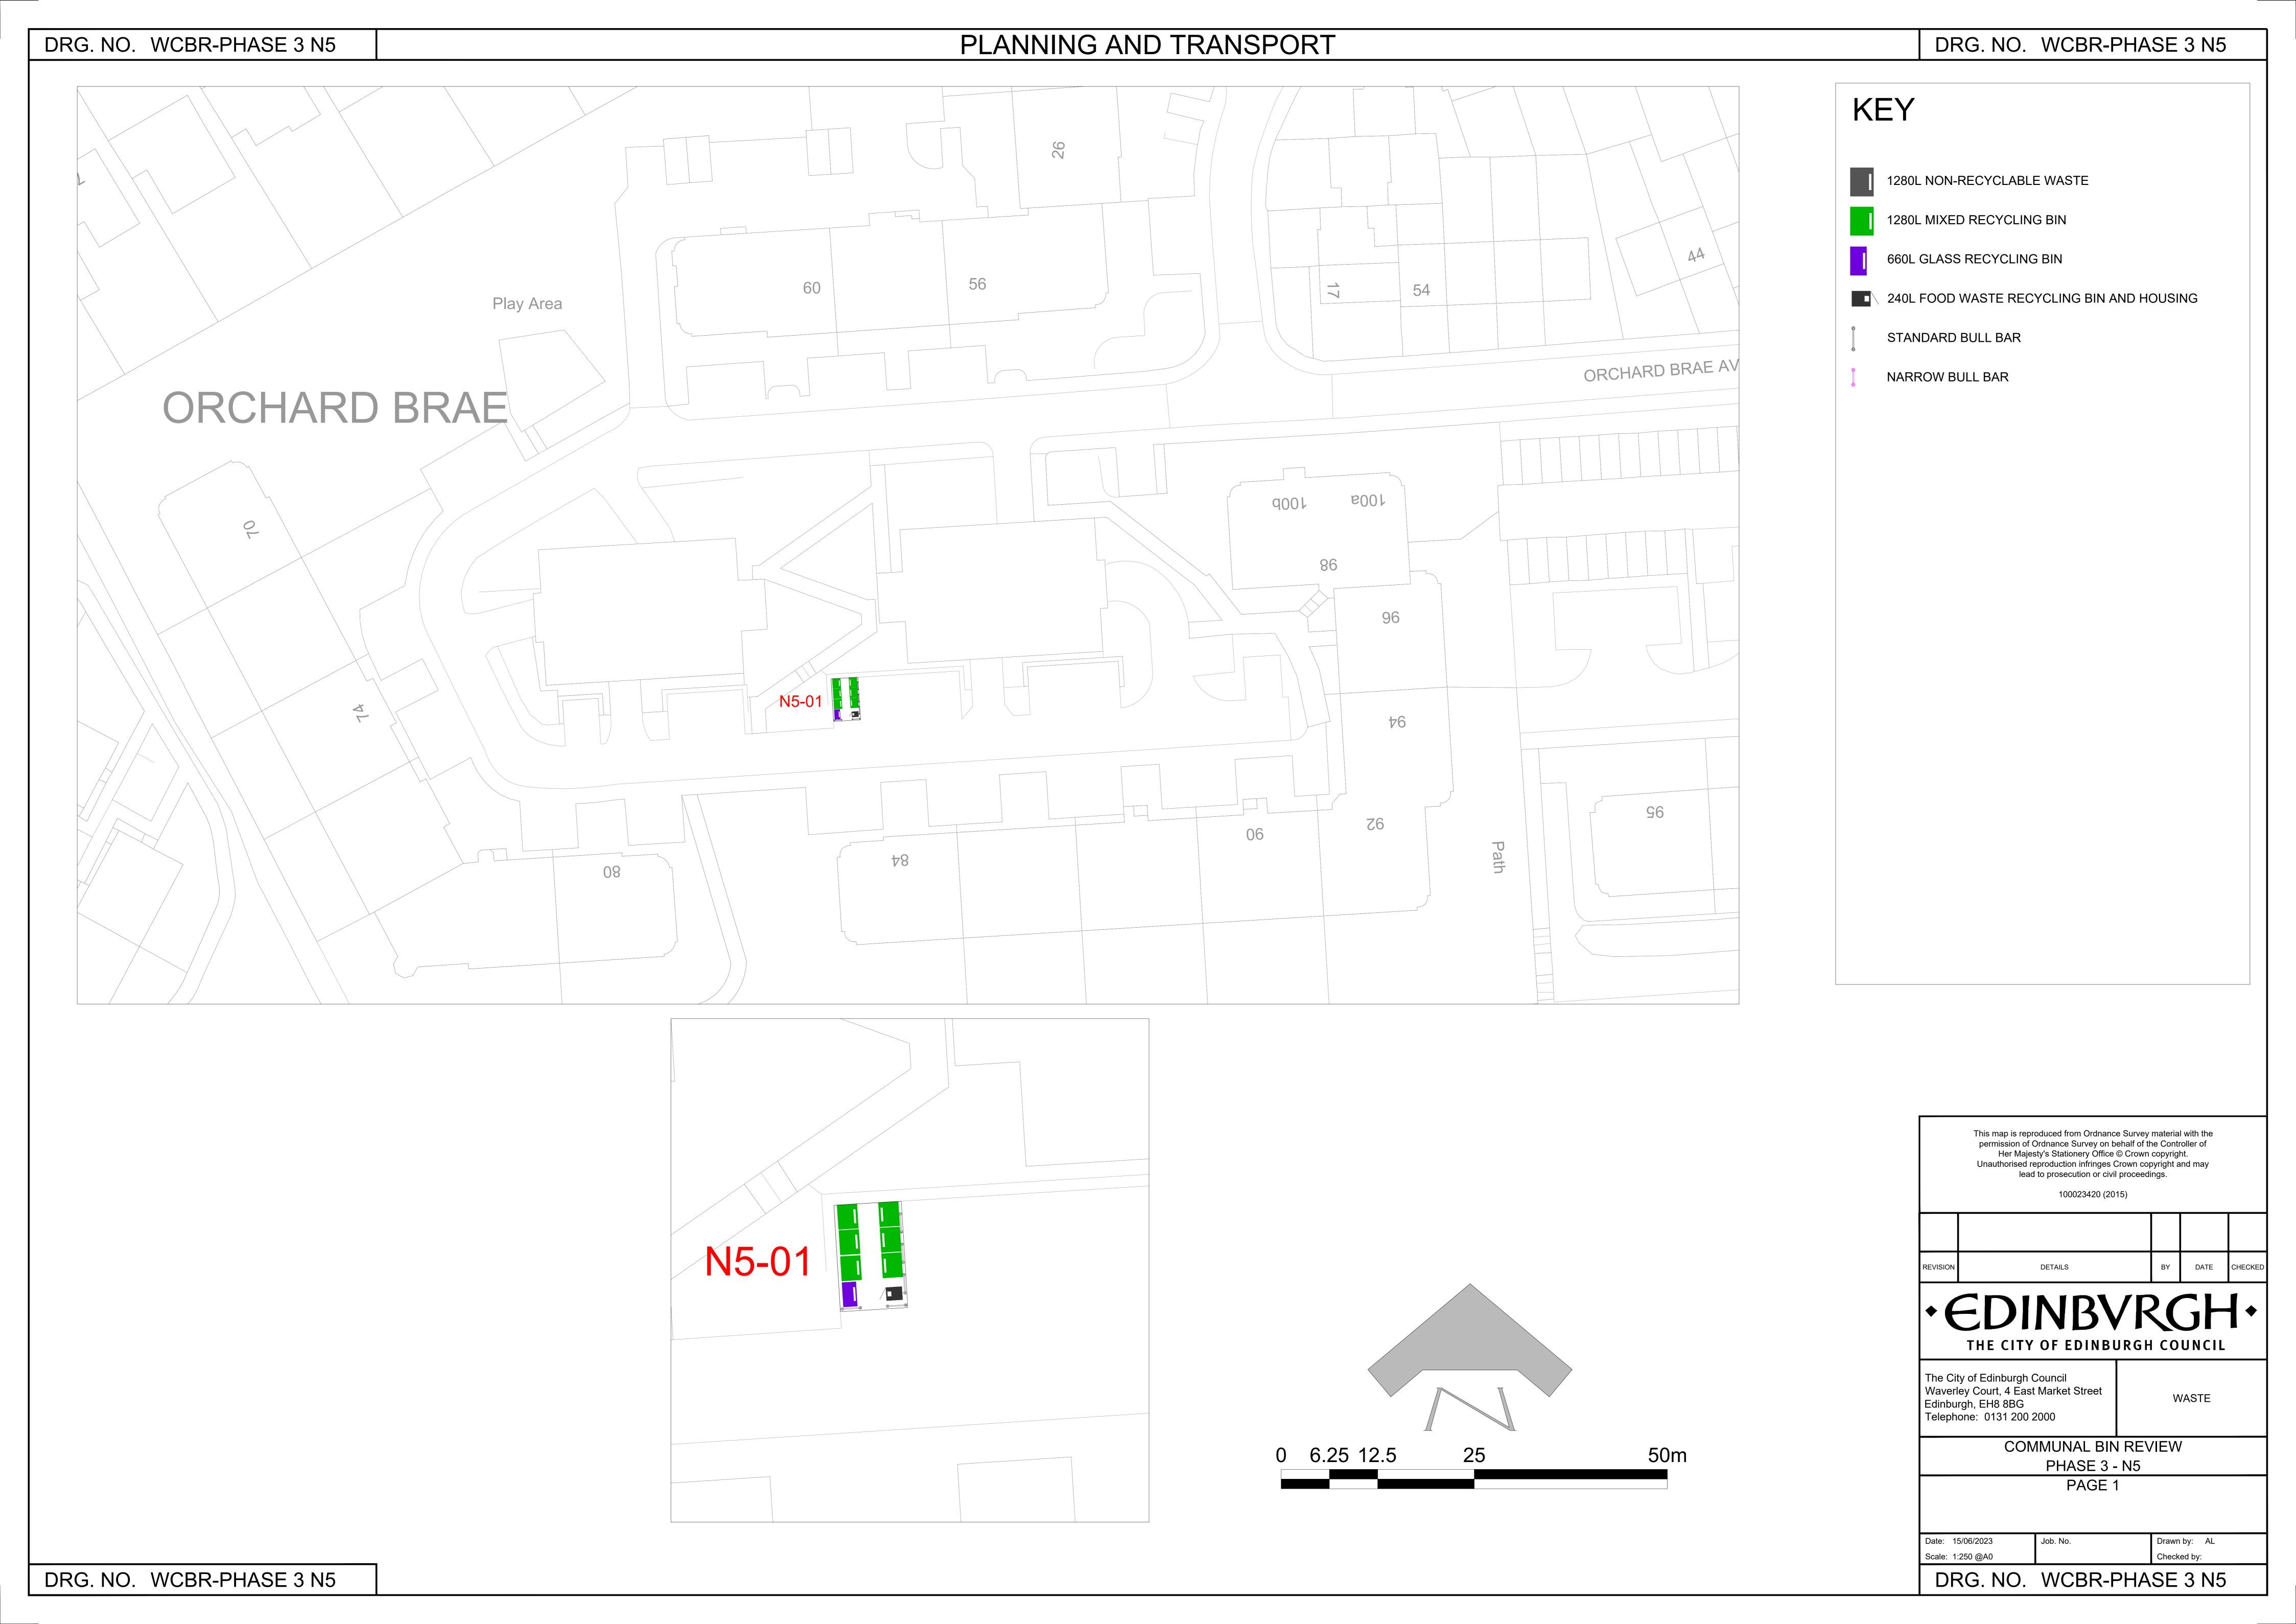

| INDEX     |                        |      |  |  |  |  |  |
|-----------|------------------------|------|--|--|--|--|--|
| REFERENCE | CLOSEST ADDRESS        | PAGE |  |  |  |  |  |
| N5-01     | 84 ORCHARD BRAE AVENUE | 1    |  |  |  |  |  |