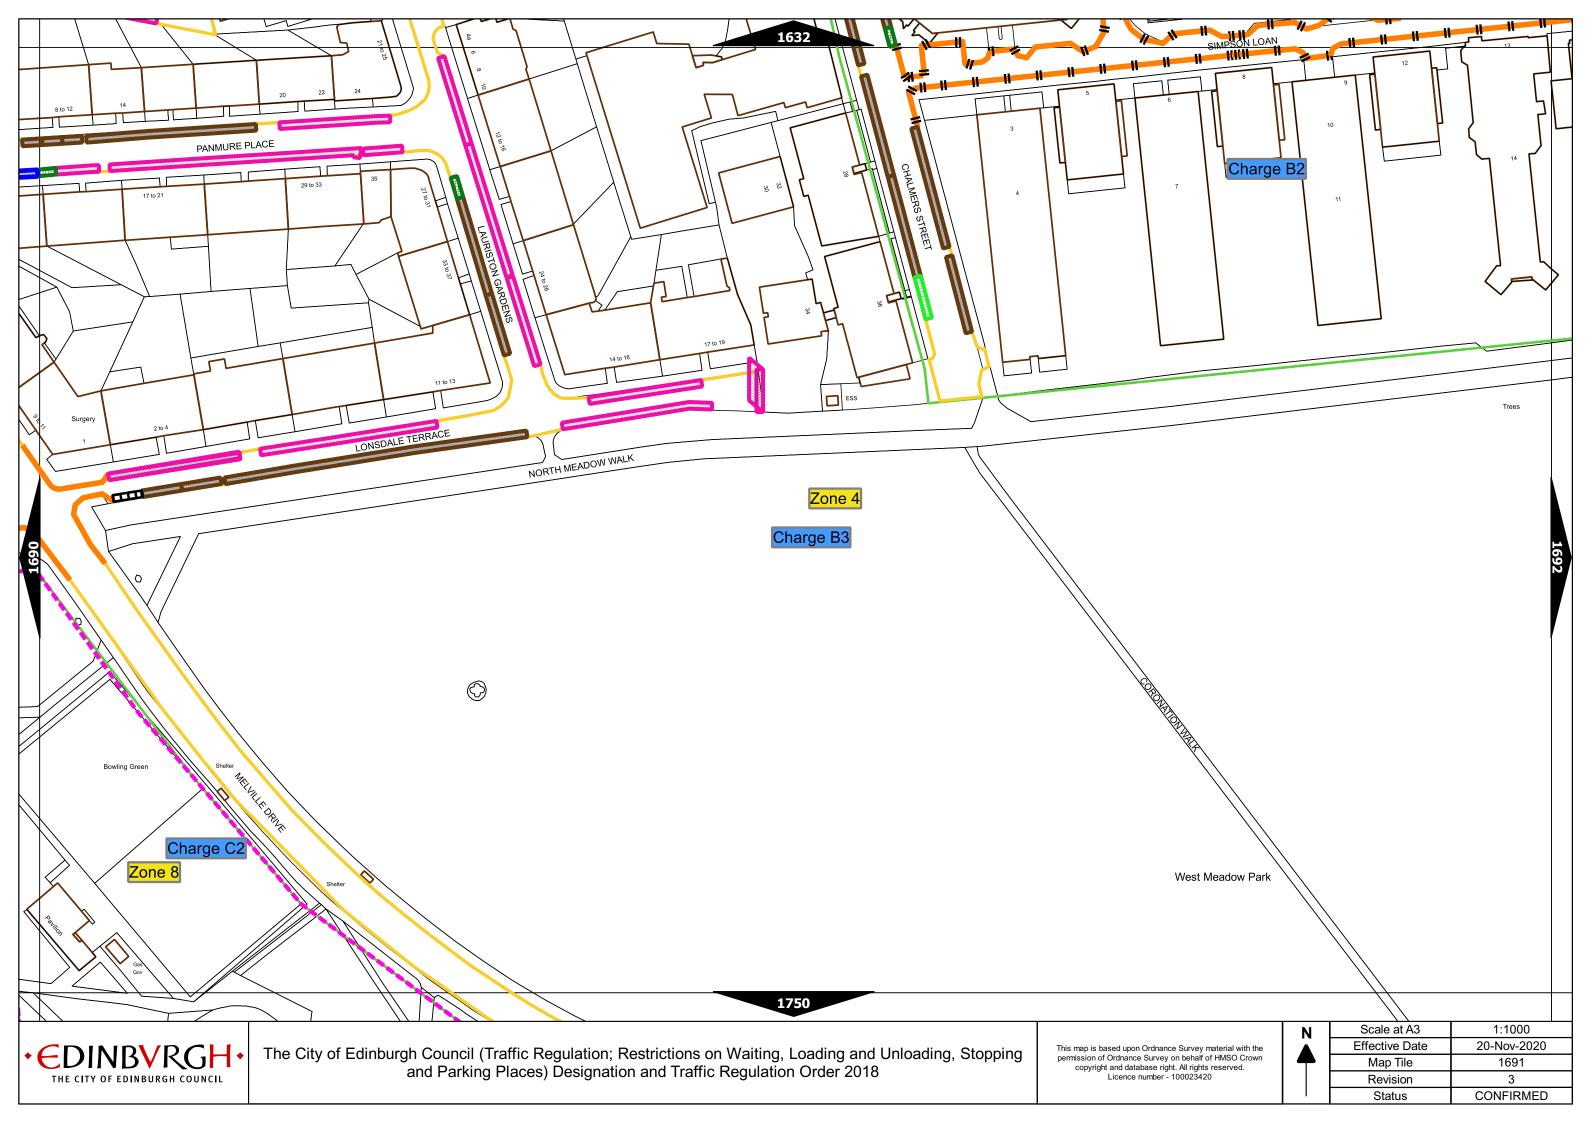

## Legend Page 2

| Controlled Parking Zone/<br>Priority Parking Area |             |          | Permitted Hours (any such day not being a parking holiday)                 | Restricted Hours (any such day not being a parking holiday)                   |  |
|---------------------------------------------------|-------------|----------|----------------------------------------------------------------------------|-------------------------------------------------------------------------------|--|
|                                                   | Sub         | -zone 1  |                                                                            |                                                                               |  |
|                                                   | Sub-        | zone 1A  |                                                                            |                                                                               |  |
| Central zone                                      | Sub-zone 2  |          | 08.30 to 18.30 Mondays to Saturdays and 12.30 to 18.30pm Sundays inclusive | 08.30 to 18.30 Mondays to Saturdays and 12.30 to<br>18.30pm Sundays inclusive |  |
|                                                   | Sub-zone 3  |          |                                                                            |                                                                               |  |
|                                                   | Sub-zone 4  |          |                                                                            |                                                                               |  |
|                                                   | Sub-zone 5  |          | 08.30 to 17.30 Mondays to Fridays inclusive                                | 08.30 to 17.30 Mondays to Fridays inclusive                                   |  |
|                                                   | Sub-zone 5A |          |                                                                            |                                                                               |  |
| Peripheral zone                                   | Sub-zone 6  |          |                                                                            |                                                                               |  |
|                                                   | Sub-zone 7  |          |                                                                            |                                                                               |  |
|                                                   | Sub-zone 8  |          |                                                                            |                                                                               |  |
|                                                   | Zone N1     | Zone S1  |                                                                            |                                                                               |  |
|                                                   | Zone N2     | Zone S2  |                                                                            |                                                                               |  |
|                                                   | Zone N3     | Zone S3  | 08.30 to 17.30 Mondays to Fridays inclusive                                |                                                                               |  |
| <b>.</b>                                          | Zone N4     | Zone S4  |                                                                            | 08.30 to 17.30 Mondays to Fridays inclusive                                   |  |
| Extended zones                                    | Zone N5     |          |                                                                            |                                                                               |  |
|                                                   | Zone N6     |          |                                                                            |                                                                               |  |
|                                                   | Zone N7     |          |                                                                            |                                                                               |  |
|                                                   | Zone N8     |          | 1                                                                          |                                                                               |  |
|                                                   |             |          | 1                                                                          |                                                                               |  |
| Zone K                                            |             | -        | 08.30 to 09:30 and 16:00 to 17.00 Mondays to Fridays inclusive             | 08.30 to 09.30 and 16.00 to 17.00 Mondays to Fridays inclusive                |  |
| Priority Parking Area B1                          |             |          | 10.00 to 11.30 Mondays to Fridays inclusive                                | -                                                                             |  |
| Priority Parking Area B2                          |             |          | 13.30 to 15.00 Mondays to Fridays inclusive                                | -                                                                             |  |
| Priority Parking Area B3                          |             |          | 10.00 to 11.30 Mondays to Fridays inclusive                                | -                                                                             |  |
| Priority Parking Area B4                          |             |          | 11.30 to 13.00 Mondays to Fridays inclusive                                | -                                                                             |  |
| Priority Parking Area B5                          |             |          | 11.30 to 13.00 Mondays to Fridays inclusive                                | -                                                                             |  |
| Priority Parking Area B6                          |             |          | 11.00 to 12.30 Mondays to Fridays inclusive                                | -                                                                             |  |
| Priority Parking Area B7                          |             |          | 09.30 to 11.00 Mondays to Fridays inclusive                                | -                                                                             |  |
| Priority Parking Area B8                          |             |          | 12.30 to 14.00 Mondays to Fridays inclusive                                | -                                                                             |  |
| Priority Parking Area B9                          |             |          | 13.30 to 15.00 Mondays to Fridays inclusive                                | -                                                                             |  |
| Priority Parking Area B10                         |             | <u> </u> | 13.30 to 15.00 Mondays to Fridays inclusive                                | -                                                                             |  |

7

05-Jun-23 7

| Pay and display / Pay by phone charge band | Parking charge | Times of operation                           | Max stay and no return times               |
|--------------------------------------------|----------------|----------------------------------------------|--------------------------------------------|
| Band A                                     | £7.20 per hour | Mon-Sat 8:30am-6.30pm and Sun 12:30pm-6:30pm | Max stay 10 hours, no return within 1 hour |
| Band B1                                    | £6.70 per hour | Mon-Sat 8:30am-6.30pm and Sun 12:30pm-6:30pm | Max stay 3 hours, no return within 1 hour  |
| Band B2                                    | £5.90 per hour | Mon-Sat 8:30am-6.30pm and Sun 12:30pm-6:30pm | Max stay 4 hours, no return within 1 hour  |
| Band B3                                    | £4.90 per hour | Mon-Sat 8:30am-6.30pm and Sun 12:30pm-6:30pm | Max stay 4 hours, no return within 1 hour  |
| Band C1                                    | £4.40 per hour | Mon-Fri 8:30am-5.30pm                        | Max stay 4 hours, no return within 1 hour  |
| Band C2                                    | £3.40 per hour | Mon-Fri 8:30am-5.30pm                        | Max stay 4 hours, no return within 1 hour  |
| Band D                                     | £3.10 per hour | Mon-Fri 8:30am-5.30pm                        | Max stay 4 hours, no return within 1 hour  |
| Band D1                                    | £3.40 per hour | Mon-Sat 8:30am-6.30pm and Sun 12:30pm-6:30pm | Max stay 1 hour, no return within 1 hour   |
| Band D2                                    | £3.40 per hour | Mon-Sat 8:30am-6.30pm and Sun 12:30pm-6:30pm | Max stay 1 hour, no return within 1 hour   |
| Band D3                                    | £3.40 per hour | Mon-Sat 8:30am-6.30pm and Sun 12:30pm-6:30pm | Max stay 1 hour, no return within 1 hour   |
| Band D4                                    | £3.40 per hour | Mon-Sat 8:30am-6.30pm and Sun 12:30pm-6:30pm | Max stay 1 hour, no return within 1 hour   |
| Band D5                                    | £3.40 per hour | Mon-Sat 8:30am-6.30pm and Sun 12:30pm-6:30pm | Max stay 1 hour, no return within 1 hour   |
| Band D6                                    | £3.40 per hour | Mon-Sat 9.00am-5.30pm                        | Max stay 1 hour, no return within 1 hour   |
| Band D7                                    | £3.40 per hour | Mon-Sat 8.00am-6.30pm                        | Max stay 2 hours, no return within 1 hour  |
| Band D8                                    | £3.40 per hour | Mon-Fri 8.00am-6.00pm Sat 8.00am-1.30pm      | Max stay 1 hours, no return within 1 hour  |
| Band G                                     | £8.40 per day  | Mon-Fri 8:30am-5.30pm                        | Max stay 9 hours, no return within 1 hour  |
| Band G1                                    | £8.40 per day  | Mon-Fri 8:30am-5.30pm                        | Max stay 9 hours, no return within 1 hour  |
| Band G2                                    | £8.40 per day  | Mon-Fri 8:30am-5.30pm                        | Max stay 9 hours, no return within 1 hour  |
| Band Q                                     | £1.10 per hour | Mon-Fri 8:30am-5.30pm                        | Max stay 1 hours, no return within 1 hour  |