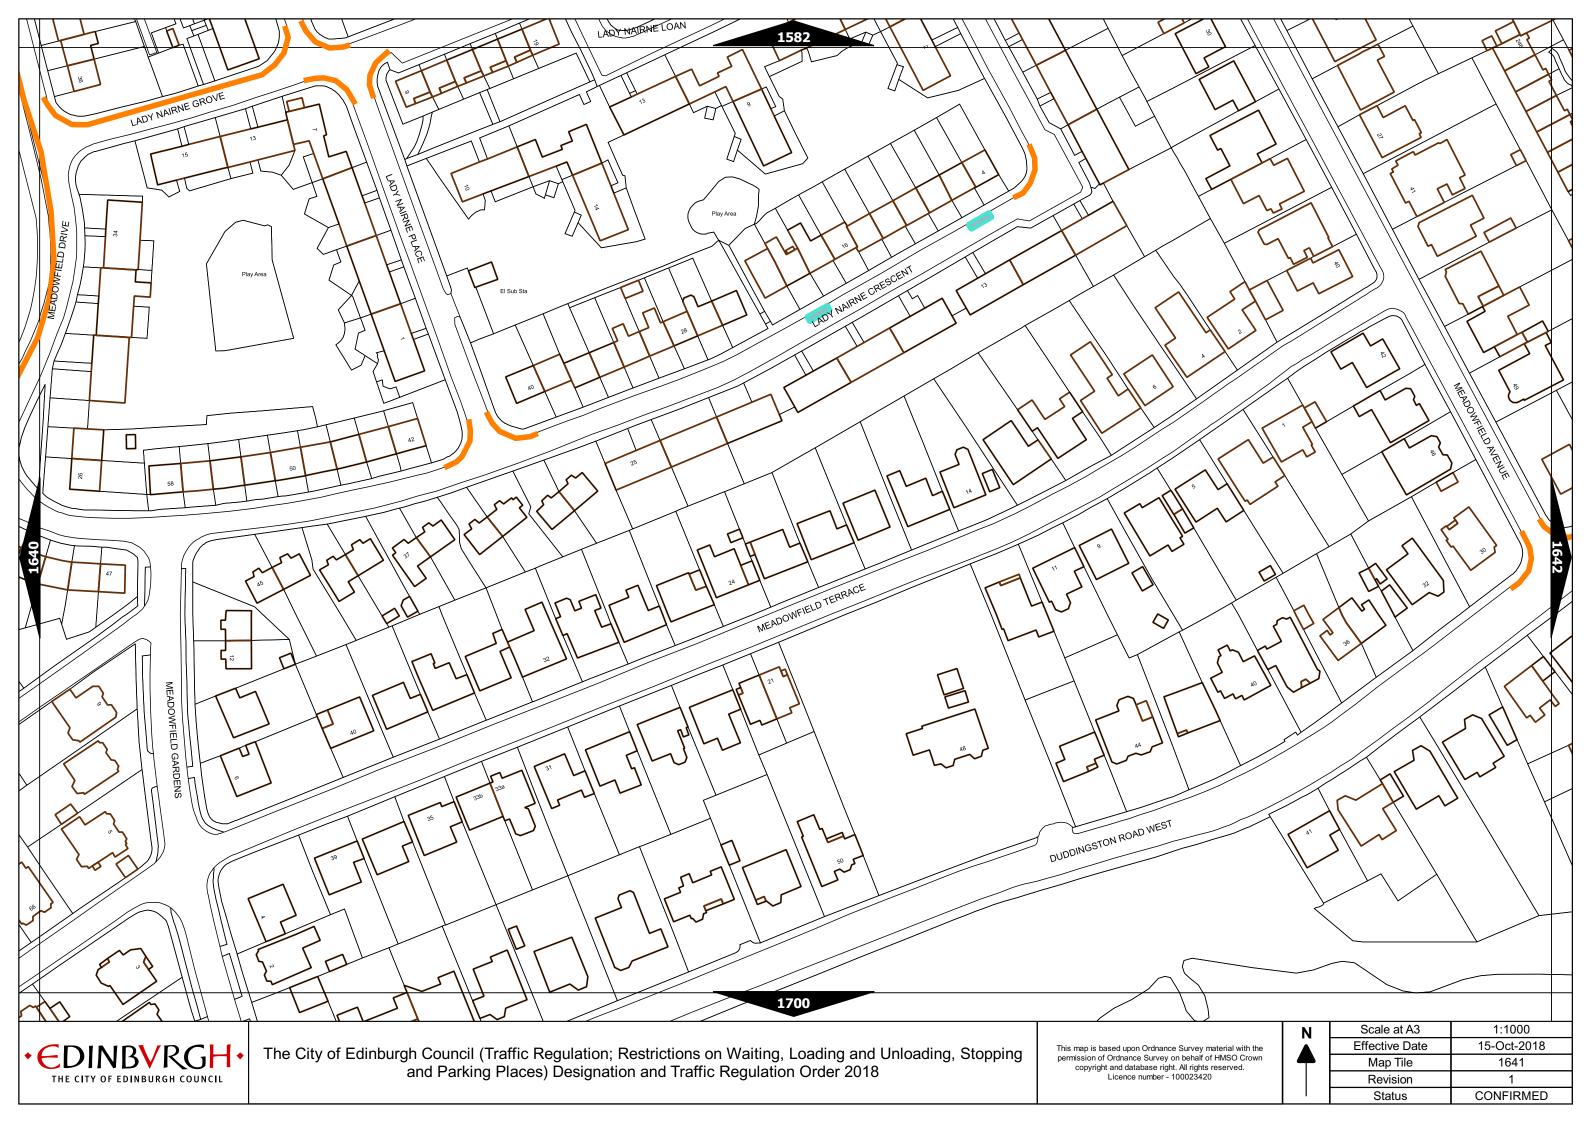

day  | Mon-Fri 8:30am-5.30pm                        | Max stay 9 hours, no return within 1 hour  |
| Band Q                                     | £1.10 per hour | Mon-Fri 8:30am-5.30pm                        | Max stay 1 hours, no return within 1 hour  |

Note: This table indicated the typical maximum stay periods and any differences are labelled on the map tiles.



| The City of Edinburgh Council (Traffic Regulation; Restrictions on Waiting, Loading and Unloading, Stopping and Parking | As amended |
|-------------------------------------------------------------------------------------------------------------------------|------------|
| Places) Designation and Traffic Regulation Order 2018                                                                   | Revision   |