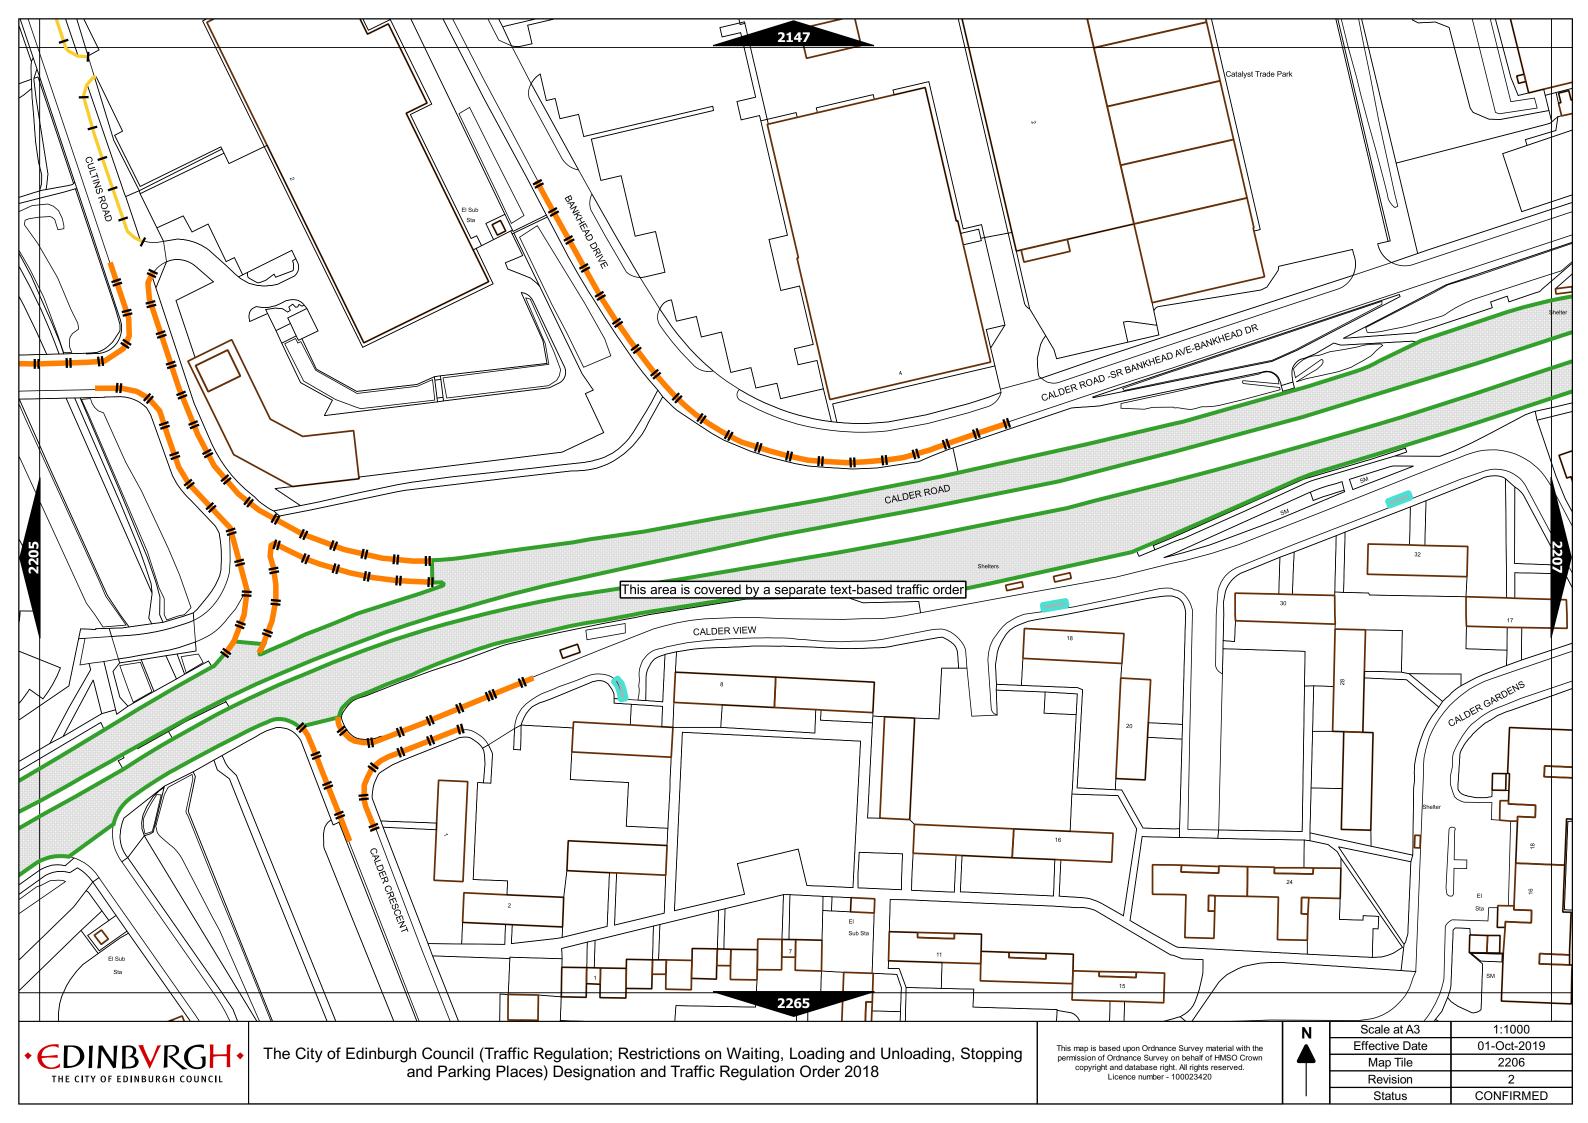

| Order items                 |                                                                                  |                                                                                                                                                                                                                                                                                                                                                                                                                                                                                                                                                                                                                                                                                                                                                                                  |                                                                     | Legend Page 1   |  |
|-----------------------------|----------------------------------------------------------------------------------|----------------------------------------------------------------------------------------------------------------------------------------------------------------------------------------------------------------------------------------------------------------------------------------------------------------------------------------------------------------------------------------------------------------------------------------------------------------------------------------------------------------------------------------------------------------------------------------------------------------------------------------------------------------------------------------------------------------------------------------------------------------------------------|---------------------------------------------------------------------|-----------------|--|
|                             | Bus parking place                                                                | 11111                                                                                                                                                                                                                                                                                                                                                                                                                                                                                                                                                                                                                                                                                                                                                                            | No loading at any time***                                           |                 |  |
|                             | Car club parking place***                                                        | 1 1 1 1 1                                                                                                                                                                                                                                                                                                                                                                                                                                                                                                                                                                                                                                                                                                                                                                        | No loading, with prohibited hours*                                  |                 |  |
| •••••                       | Diplomatic vehicle parking place***                                              |                                                                                                                                                                                                                                                                                                                                                                                                                                                                                                                                                                                                                                                                                                                                                                                  | No waiting at any time (double yellow                               | / line)***      |  |
|                             | Disabled persons parking place***                                                | Other information                                                                                                                                                                                                                                                                                                                                                                                                                                                                                                                                                                                                                                                                                                                                                                | School keep clear                                                   |                 |  |
|                             | Doctors parking place***                                                         | Mon-Fri 8.00am-6.30pm                                                                                                                                                                                                                                                                                                                                                                                                                                                                                                                                                                                                                                                                                                                                                            | Waiting restriction ††                                              |                 |  |
|                             | Electric Vehicle parking place***                                                | No Loading: Mon-Fri 8.00am-9.15am<br>4.30pm-6.30pm                                                                                                                                                                                                                                                                                                                                                                                                                                                                                                                                                                                                                                                                                                                               | Loading prohibition ††                                              |                 |  |
|                             | Limited waiting place*                                                           | Charge B3                                                                                                                                                                                                                                                                                                                                                                                                                                                                                                                                                                                                                                                                                                                                                                        | Pay and display / Pay by phone bay ch<br>(see table for details) †† | narge band      |  |
|                             | Loading place*                                                                   | Zone 3                                                                                                                                                                                                                                                                                                                                                                                                                                                                                                                                                                                                                                                                                                                                                                           | Controlled parking zone (see table for                              | details) ††     |  |
|                             | Motor cycle parking place*                                                       | Priority parking area B7                                                                                                                                                                                                                                                                                                                                                                                                                                                                                                                                                                                                                                                                                                                                                         | Priority parking area                                               |                 |  |
|                             | Pay and display / Pay by phone bay parking place* ** †                           |                                                                                                                                                                                                                                                                                                                                                                                                                                                                                                                                                                                                                                                                                                                                                                                  | Pay and display / Pay by phone bay ch                               | narge band area |  |
|                             | Permit holders parking place*                                                    |                                                                                                                                                                                                                                                                                                                                                                                                                                                                                                                                                                                                                                                                                                                                                                                  | Controlled parking zone / priority parking area                     |                 |  |
| \$4704                      | Numbered parking place* ††                                                       |                                                                                                                                                                                                                                                                                                                                                                                                                                                                                                                                                                                                                                                                                                                                                                                  | Greenways                                                           |                 |  |
|                             | Shared use parking place (Permit holders / Pay and Display / Pay by phone)* ** † |                                                                                                                                                                                                                                                                                                                                                                                                                                                                                                                                                                                                                                                                                                                                                                                  | Pedestrianised zone                                                 |                 |  |
|                             | Pedal cycle parking place***                                                     |                                                                                                                                                                                                                                                                                                                                                                                                                                                                                                                                                                                                                                                                                                                                                                                  | Area covered by a text based traffic re                             | egulation order |  |
|                             | Police vehicle parking place***                                                  | * These restrictions apply the permitted hours of the controlled parking zone within which they are located. If the permitted hours differ then a label indicates the applicable permitted hours.  ** These restrictions apply the pay and display/ pay by phone charge band of the pay and display/ pay by phone charge band area in which they are located. If the charge band differs then a label indicates the applicable charge band.  *** These restrictions apply at any time.  † These restrictions apply the permitted hours, max stay and no return times of the charge band area in which they are located. If the details differ then a label indicates the applicable details.  †† Labels will differ dependent upon the area in which the restriction is located. |                                                                     |                 |  |
|                             | No waiting, with restricted hours* (single yellow line)                          |                                                                                                                                                                                                                                                                                                                                                                                                                                                                                                                                                                                                                                                                                                                                                                                  |                                                                     |                 |  |
| DINBVRGH•                   | The City of Edinburgh Council (Traffic Regulation; Rest                          | rictions on Waiting, Loading and Unloading, Stopp                                                                                                                                                                                                                                                                                                                                                                                                                                                                                                                                                                                                                                                                                                                                | ing and Parking As amended                                          | 05-Jun-23       |  |
| F CITY OF FDINBURGH COUNCIL | Places) Designation a                                                            | nd Traffic Regulation Order 2018                                                                                                                                                                                                                                                                                                                                                                                                                                                                                                                                                                                                                                                                                                                                                 | Pavision                                                            | 7               |  |