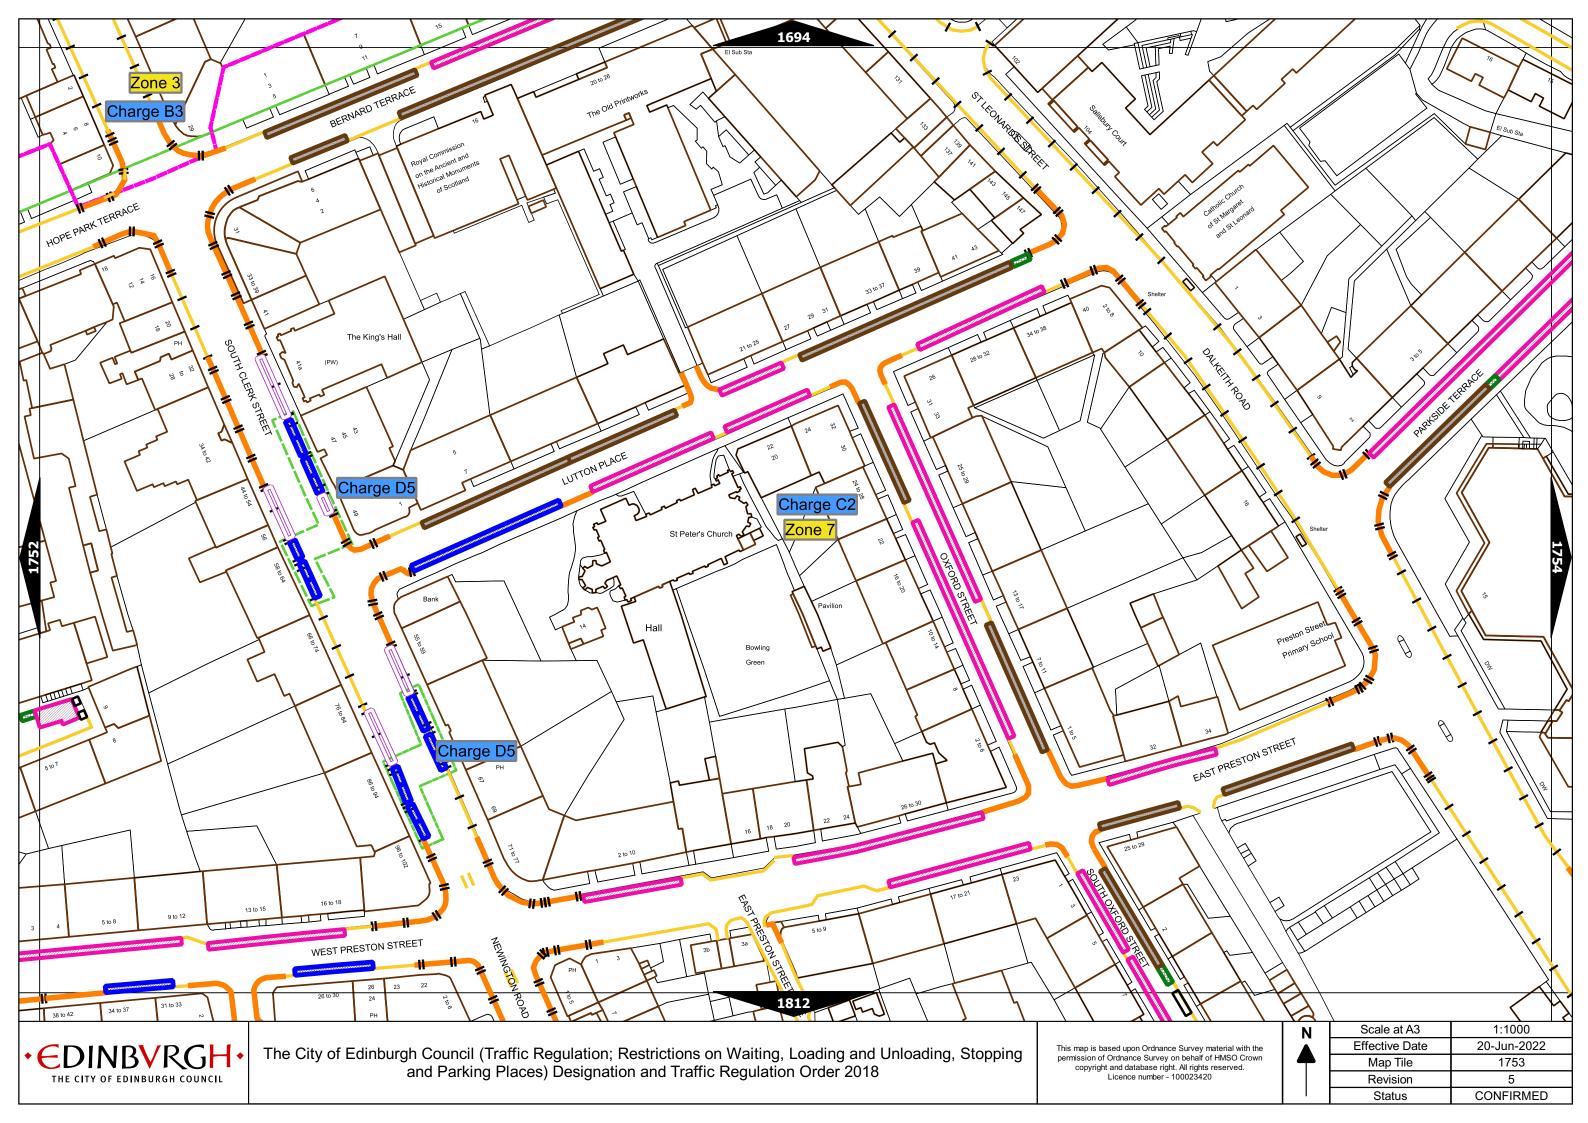

## Legend Page 2

| Controlled Parking Zone/<br>Priority Parking Area |             |          | Permitted Hours (any such day not being a parking holiday)                 | Restricted Hours (any such day not being a parking holiday)                   |  |
|---------------------------------------------------|-------------|----------|----------------------------------------------------------------------------|-------------------------------------------------------------------------------|--|
|                                                   | Sub         | -zone 1  |                                                                            |                                                                               |  |
|                                                   | Sub-        | zone 1A  |                                                                            |                                                                               |  |
| Central zone                                      | Sub-zone 2  |          | 08.30 to 18.30 Mondays to Saturdays and 12.30 to 18.30pm Sundays inclusive | 08.30 to 18.30 Mondays to Saturdays and 12.30 to<br>18.30pm Sundays inclusive |  |
|                                                   | Sub-zone 3  |          |                                                                            |                                                                               |  |
|                                                   | Sub-zone 4  |          |                                                                            |                                                                               |  |
|                                                   | Sub-zone 5  |          | 08.30 to 17.30 Mondays to Fridays inclusive                                | 08.30 to 17.30 Mondays to Fridays inclusive                                   |  |
|                                                   | Sub-zone 5A |          |                                                                            |                                                                               |  |
| Peripheral zone                                   | Sub-zone 6  |          |                                                                            |                                                                               |  |
|                                                   | Sub-zone 7  |          |                                                                            |                                                                               |  |
|                                                   | Sub-zone 8  |          |                                                                            |                                                                               |  |
|                                                   | Zone N1     | Zone S1  |                                                                            |                                                                               |  |
|                                                   | Zone N2     | Zone S2  |                                                                            |                                                                               |  |
|                                                   | Zone N3     | Zone S3  | 08.30 to 17.30 Mondays to Fridays inclusive                                |                                                                               |  |
| <b>.</b>                                          | Zone N4     | Zone S4  |                                                                            | 08.30 to 17.30 Mondays to Fridays inclusive                                   |  |
| Extended zones                                    | Zone N5     |          |                                                                            |                                                                               |  |
|                                                   | Zone N6     |          |                                                                            |                                                                               |  |
|                                                   | Zone N7     |          |                                                                            |                                                                               |  |
|                                                   | Zone N8     |          | 1                                                                          |                                                                               |  |
|                                                   |             |          | 1                                                                          |                                                                               |  |
| Zone K                                            |             | -        | 08.30 to 09:30 and 16:00 to 17.00 Mondays to Fridays inclusive             | 08.30 to 09.30 and 16.00 to 17.00 Mondays to Fridays inclusive                |  |
| Priority Parking Area B1                          |             |          | 10.00 to 11.30 Mondays to Fridays inclusive                                | -                                                                             |  |
| Priority Parking Area B2                          |             |          | 13.30 to 15.00 Mondays to Fridays inclusive                                | -                                                                             |  |
| Priority Parking Area B3                          |             |          | 10.00 to 11.30 Mondays to Fridays inclusive                                | -                                                                             |  |
| Priority Parking Area B4                          |             |          | 11.30 to 13.00 Mondays to Fridays inclusive                                | -                                                                             |  |
| Priority Parking Area B5                          |             |          | 11.30 to 13.00 Mondays to Fridays inclusive                                | -                                                                             |  |
| Priority Parking Area B6                          |             |          | 11.00 to 12.30 Mondays to Fridays inclusive                                | -                                                                             |  |
| Priority Parking Area B7                          |             |          | 09.30 to 11.00 Mondays to Fridays inclusive                                | -                                                                             |  |
| Priority Parking Area B8                          |             |          | 12.30 to 14.00 Mondays to Fridays inclusive                                | -                                                                             |  |
| Priority Parking Area B9                          |             |          | 13.30 to 15.00 Mondays to Fridays inclusive                                | -                                                                             |  |
| Priority Parking Area B10                         |             | <u> </u> | 13.30 to 15.00 Mondays to Fridays inclusive                                | -                                                                             |  |

7

05-Jun-23 7

| Pay and display / Pay by phone charge band | Parking charge | Times of operation                           | Max stay and no return times               |
|--------------------------------------------|----------------|----------------------------------------------|--------------------------------------------|
| Band A                                     | £7.20 per hour | Mon-Sat 8:30am-6.30pm and Sun 12:30pm-6:30pm | Max stay 10 hours, no return within 1 hour |
| Band B1                                    | £6.70 per hour | Mon-Sat 8:30am-6.30pm and Sun 12:30pm-6:30pm | Max stay 3 hours, no return within 1 hour  |
| Band B2                                    | £5.90 per hour | Mon-Sat 8:30am-6.30pm and Sun 12:30pm-6:30pm | Max stay 4 hours, no return within 1 hour  |
| Band B3                                    | £4.90 per hour | Mon-Sat 8:30am-6.30pm and Sun 12:30pm-6:30pm | Max stay 4 hours, no return within 1 hour  |
| Band C1                                    | £4.40 per hour | Mon-Fri 8:30am-5.30pm                        | Max stay 4 hours, no return within 1 hour  |
| Band C2                                    | £3.40 per hour | Mon-Fri 8:30am-5.30pm                        | Max stay 4 hours, no return within 1 hour  |
| Band D                                     | £3.10 per hour | Mon-Fri 8:30am-5.30pm                        | Max stay 4 hours, no return within 1 hour  |
| Band D1                                    | £3.40 per hour | Mon-Sat 8:30am-6.30pm and Sun 12:30pm-6:30pm | Max stay 1 hour, no return within 1 hour   |
| Band D2                                    | £3.40 per hour | Mon-Sat 8:30am-6.30pm and Sun 12:30pm-6:30pm | Max stay 1 hour, no return within 1 hour   |
| Band D3                                    | £3.40 per hour | Mon-Sat 8:30am-6.30pm and Sun 12:30pm-6:30pm | Max stay 1 hour, no return within 1 hour   |
| Band D4                                    | £3.40 per hour | Mon-Sat 8:30am-6.30pm and Sun 12:30pm-6:30pm | Max stay 1 hour, no return within 1 hour   |
| Band D5                                    | £3.40 per hour | Mon-Sat 8:30am-6.30pm and Sun 12:30pm-6:30pm | Max stay 1 hour, no return within 1 hour   |
| Band D6                                    | £3.40 per hour | Mon-Sat 9.00am-5.30pm                        | Max stay 1 hour, no return within 1 hour   |
| Band D7                                    | £3.40 per hour | Mon-Sat 8.00am-6.30pm                        | Max stay 2 hours, no return within 1 hour  |
| Band D8                                    | £3.40 per hour | Mon-Fri 8.00am-6.00pm Sat 8.00am-1.30pm      | Max stay 1 hours, no return within 1 hour  |
| Band G                                     | £8.40 per day  | Mon-Fri 8:30am-5.30pm                        | Max stay 9 hours, no return within 1 hour  |
| Band G1                                    | £8.40 per day  | Mon-Fri 8:30am-5.30pm                        | Max stay 9 hours, no return within 1 hour  |
| Band G2                                    | £8.40 per day  | Mon-Fri 8:30am-5.30pm                        | Max stay 9 hours, no return within 1 hour  |
| Band Q                                     | £1.10 per hour | Mon-Fri 8:30am-5.30pm                        | Max stay 1 hours, no return within 1 hour  |