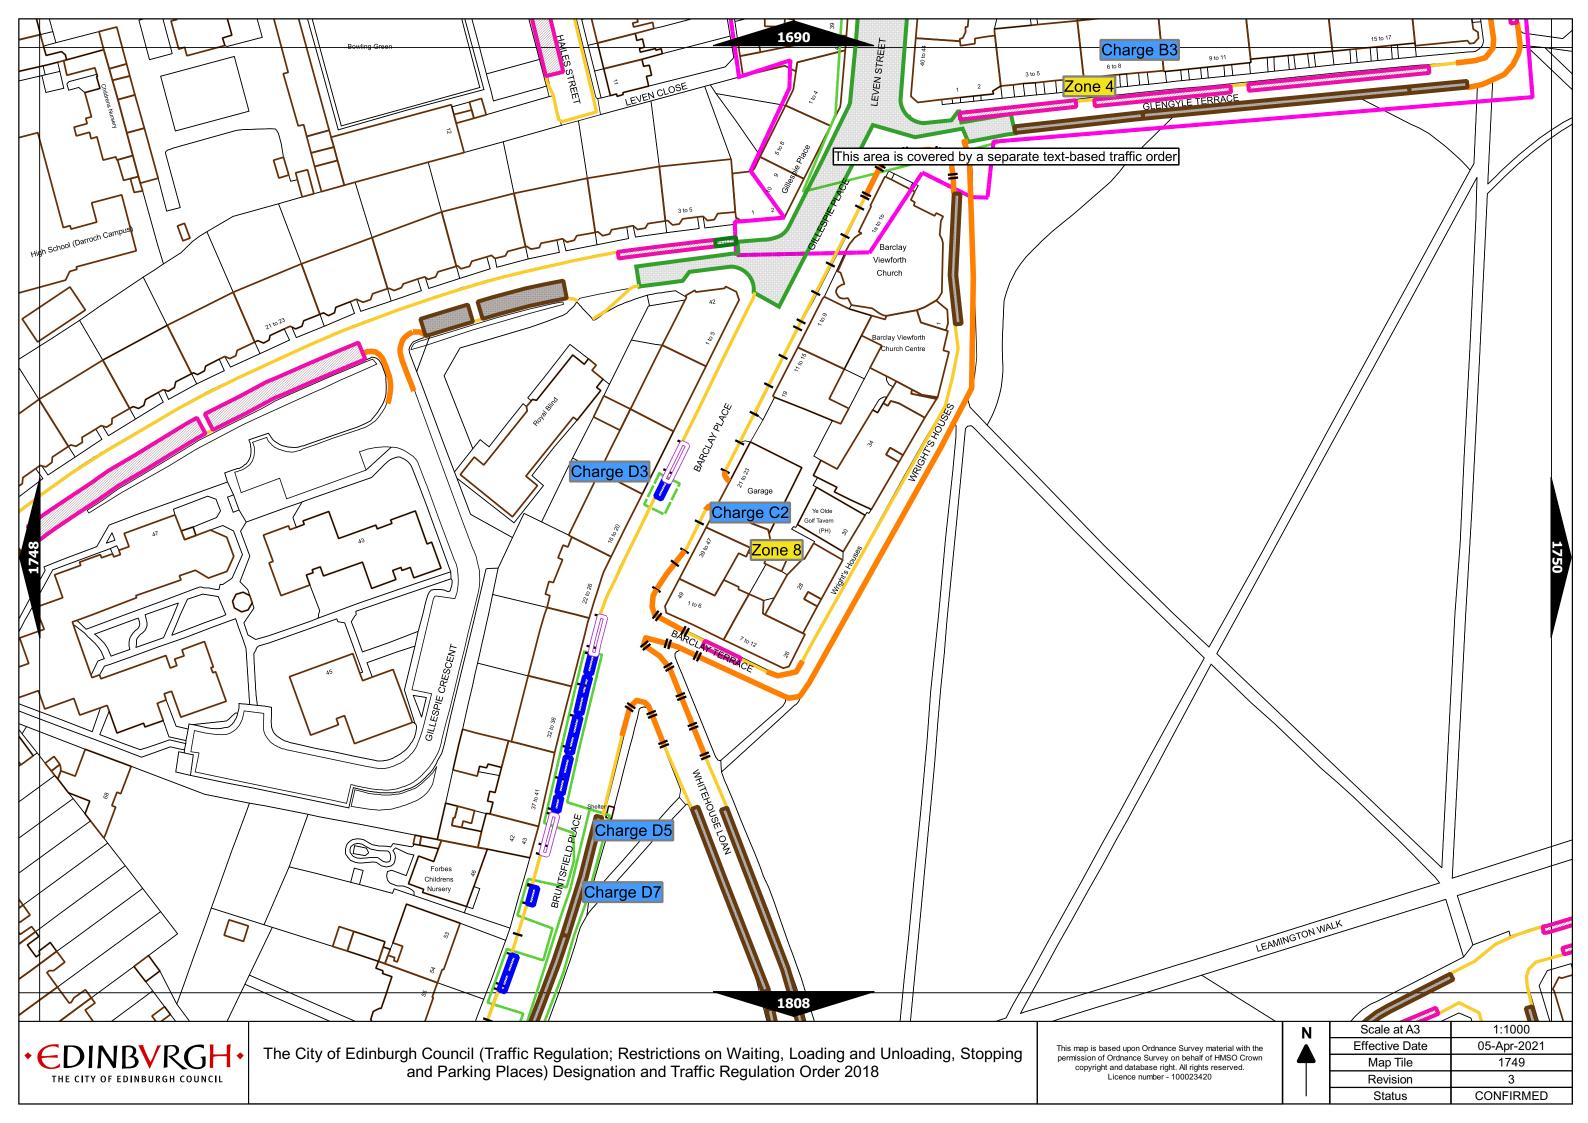

## Legend Page 2

| Controlled Parking Zone/<br>Priority Parking Area |             |          | Permitted Hours (any such day not being a parking holiday)                 | Restricted Hours (any such day not being a parking holiday)                   |  |
|---------------------------------------------------|-------------|----------|----------------------------------------------------------------------------|-------------------------------------------------------------------------------|--|
|                                                   | Sub         | -zone 1  |                                                                            |                                                                               |  |
|                                                   | Sub-        | zone 1A  |                                                                            |                                                                               |  |
| Central zone                                      | Sub-zone 2  |          | 08.30 to 18.30 Mondays to Saturdays and 12.30 to 18.30pm Sundays inclusive | 08.30 to 18.30 Mondays to Saturdays and 12.30 to<br>18.30pm Sundays inclusive |  |
|                                                   | Sub-zone 3  |          |                                                                            |                                                                               |  |
|                                                   | Sub-zone 4  |          |                                                                            |                                                                               |  |
|                                                   | Sub-zone 5  |          | 08.30 to 17.30 Mondays to Fridays inclusive                                | 08.30 to 17.30 Mondays to Fridays inclusive                                   |  |
|                                                   | Sub-zone 5A |          |                                                                            |                                                                               |  |
| Peripheral zone                                   | Sub-zone 6  |          |                                                                            |                                                                               |  |
|                                                   | Sub-zone 7  |          |                                                                            |                                                                               |  |
|                                                   | Sub-zone 8  |          |                                                                            |                                                                               |  |
|                                                   | Zone N1     | Zone S1  |                                                                            |                                                                               |  |
|                                                   | Zone N2     | Zone S2  |                                                                            |                                                                               |  |
|                                                   | Zone N3     | Zone S3  | 08.30 to 17.30 Mondays to Fridays inclusive                                |                                                                               |  |
| <b>.</b>                                          | Zone N4     | Zone S4  |                                                                            | 08.30 to 17.30 Mondays to Fridays inclusive                                   |  |
| Extended zones                                    | Zone N5     |          |                                                                            |                                                                               |  |
|                                                   | Zone N6     |          |                                                                            |                                                                               |  |
|                                                   | Zone N7     |          |                                                                            |                                                                               |  |
|                                                   | Zone N8     |          | 1                                                                          |                                                                               |  |
|                                                   |             |          | 1                                                                          |                                                                               |  |
| Zone K                                            |             | -        | 08.30 to 09:30 and 16:00 to 17.00 Mondays to Fridays inclusive             | 08.30 to 09.30 and 16.00 to 17.00 Mondays to Fridays inclusive                |  |
| Priority Parking Area B1                          |             |          | 10.00 to 11.30 Mondays to Fridays inclusive                                | -                                                                             |  |
| Priority Parking Area B2                          |             |          | 13.30 to 15.00 Mondays to Fridays inclusive                                | -                                                                             |  |
| Priority Parking Area B3                          |             |          | 10.00 to 11.30 Mondays to Fridays inclusive                                | -                                                                             |  |
| Priority Parking Area B4                          |             |          | 11.30 to 13.00 Mondays to Fridays inclusive                                | -                                                                             |  |
| Priority Parking Area B5                          |             |          | 11.30 to 13.00 Mondays to Fridays inclusive                                | -                                                                             |  |
| Priority Parking Area B6                          |             |          | 11.00 to 12.30 Mondays to Fridays inclusive                                | -                                                                             |  |
| Priority Parking Area B7                          |             |          | 09.30 to 11.00 Mondays to Fridays inclusive                                | -                                                                             |  |
| Priority Parking Area B8                          |             |          | 12.30 to 14.00 Mondays to Fridays inclusive                                | -                                                                             |  |
| Priority Parking Area B9                          |             |          | 13.30 to 15.00 Mondays to Fridays inclusive                                | -                                                                             |  |
| Priority Parking Area B10                         |             | <u> </u> | 13.30 to 15.00 Mondays to Fridays inclusive                                | -                                                                             |  |

7

05-Jun-23 7

| Pay and display / Pay by phone charge band | Parking charge | Times of operation                           | Max stay and no return times               |
|--------------------------------------------|----------------|----------------------------------------------|--------------------------------------------|
| Band A                                     | £7.20 per hour | Mon-Sat 8:30am-6.30pm and Sun 12:30pm-6:30pm | Max stay 10 hours, no return within 1 hour |
| Band B1                                    | £6.70 per hour | Mon-Sat 8:30am-6.30pm and Sun 12:30pm-6:30pm | Max stay 3 hours, no return within 1 hour  |
| Band B2                                    | £5.90 per hour | Mon-Sat 8:30am-6.30pm and Sun 12:30pm-6:30pm | Max stay 4 hours, no return within 1 hour  |
| Band B3                                    | £4.90 per hour | Mon-Sat 8:30am-6.30pm and Sun 12:30pm-6:30pm | Max stay 4 hours, no return within 1 hour  |
| Band C1                                    | £4.40 per hour | Mon-Fri 8:30am-5.30pm                        | Max stay 4 hours, no return within 1 hour  |
| Band C2                                    | £3.40 per hour | Mon-Fri 8:30am-5.30pm                        | Max stay 4 hours, no return within 1 hour  |
| Band D                                     | £3.10 per hour | Mon-Fri 8:30am-5.30pm                        | Max stay 4 hours, no return within 1 hour  |
| Band D1                                    | £3.40 per hour | Mon-Sat 8:30am-6.30pm and Sun 12:30pm-6:30pm | Max stay 1 hour, no return within 1 hour   |
| Band D2                                    | £3.40 per hour | Mon-Sat 8:30am-6.30pm and Sun 12:30pm-6:30pm | Max stay 1 hour, no return within 1 hour   |
| Band D3                                    | £3.40 per hour | Mon-Sat 8:30am-6.30pm and Sun 12:30pm-6:30pm | Max stay 1 hour, no return within 1 hour   |
| Band D4                                    | £3.40 per hour | Mon-Sat 8:30am-6.30pm and Sun 12:30pm-6:30pm | Max stay 1 hour, no return within 1 hour   |
| Band D5                                    | £3.40 per hour | Mon-Sat 8:30am-6.30pm and Sun 12:30pm-6:30pm | Max stay 1 hour, no return within 1 hour   |
| Band D6                                    | £3.40 per hour | Mon-Sat 9.00am-5.30pm                        | Max stay 1 hour, no return within 1 hour   |
| Band D7                                    | £3.40 per hour | Mon-Sat 8.00am-6.30pm                        | Max stay 2 hours, no return within 1 hour  |
| Band D8                                    | £3.40 per hour | Mon-Fri 8.00am-6.00pm Sat 8.00am-1.30pm      | Max stay 1 hours, no return within 1 hour  |
| Band G                                     | £8.40 per day  | Mon-Fri 8:30am-5.30pm                        | Max stay 9 hours, no return within 1 hour  |
| Band G1                                    | £8.40 per day  | Mon-Fri 8:30am-5.30pm                        | Max stay 9 hours, no return within 1 hour  |
| Band G2                                    | £8.40 per day  | Mon-Fri 8:30am-5.30pm                        | Max stay 9 hours, no return within 1 hour  |
| Band Q                                     | £1.10 per hour | Mon-Fri 8:30am-5.30pm                        | Max stay 1 hours, no return within 1 hour  |