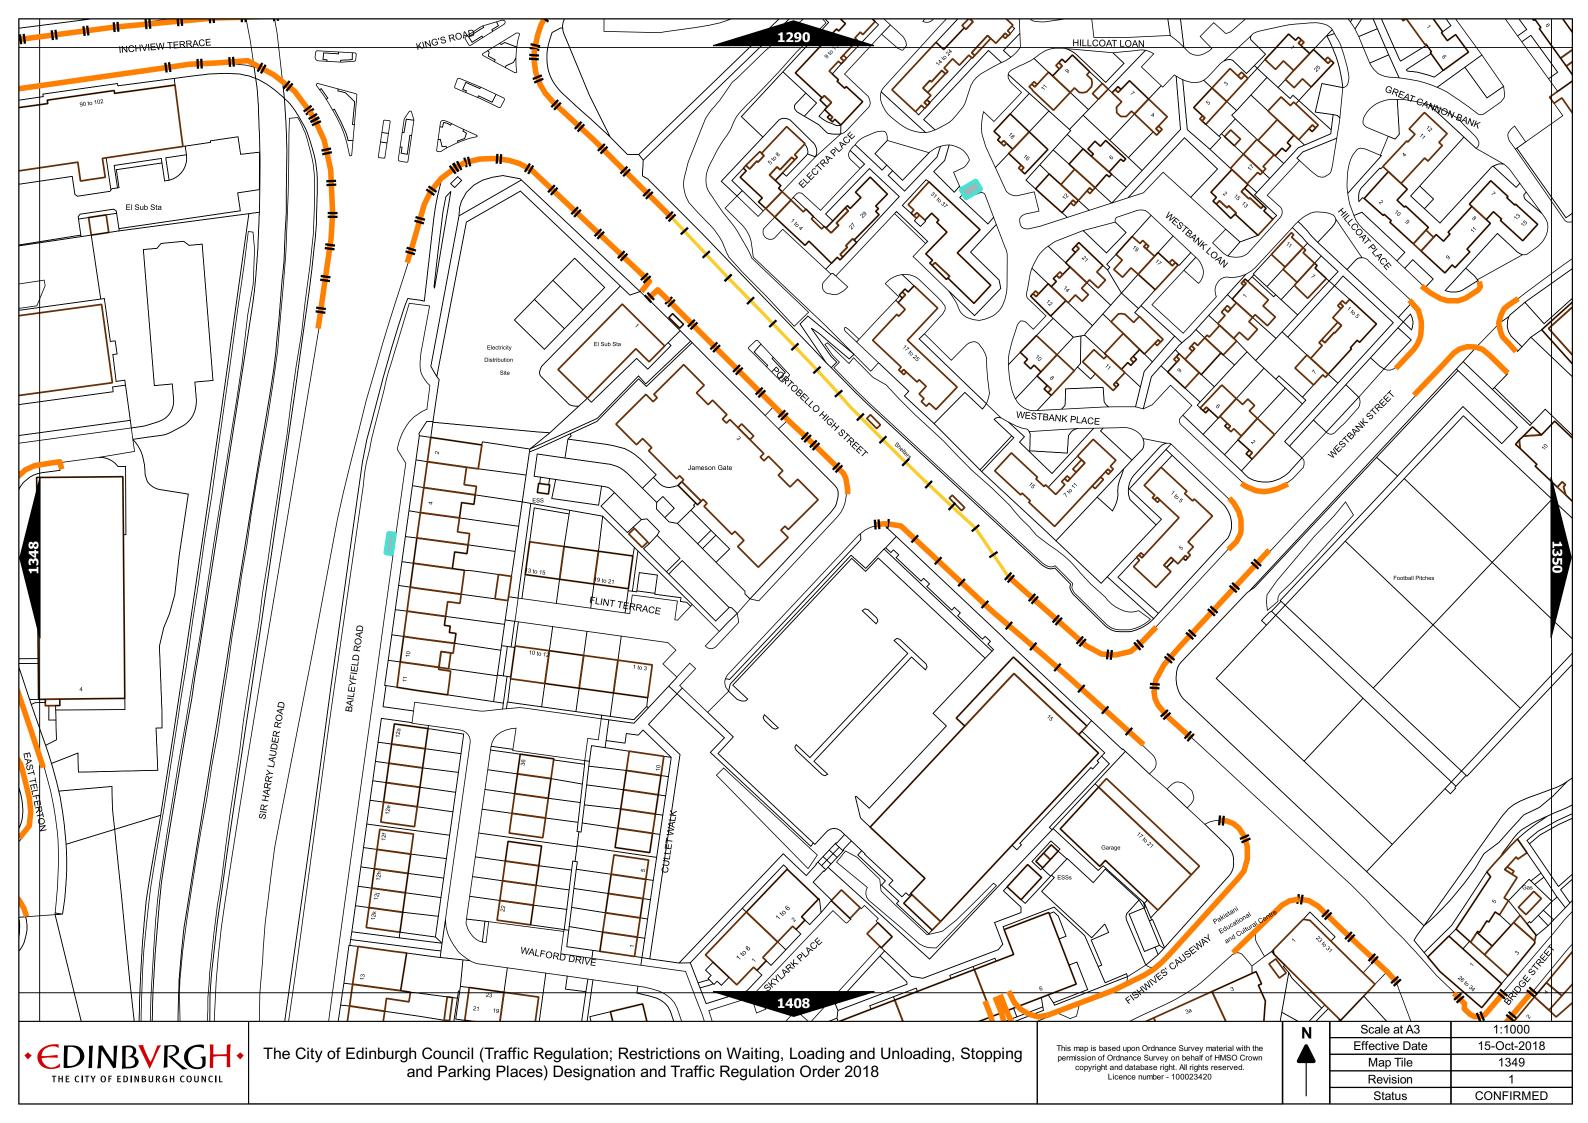

| Order items                 |                                                                                  |                                                                                                                                                                                                                                                                                                                                                                                                                                                                                                                                                                                                                                                                                                                                                                                  |                                                                     | Legend Page 1   |  |
|-----------------------------|----------------------------------------------------------------------------------|----------------------------------------------------------------------------------------------------------------------------------------------------------------------------------------------------------------------------------------------------------------------------------------------------------------------------------------------------------------------------------------------------------------------------------------------------------------------------------------------------------------------------------------------------------------------------------------------------------------------------------------------------------------------------------------------------------------------------------------------------------------------------------|---------------------------------------------------------------------|-----------------|--|
|                             | Bus parking place                                                                | 11111                                                                                                                                                                                                                                                                                                                                                                                                                                                                                                                                                                                                                                                                                                                                                                            | No loading at any time***                                           |                 |  |
|                             | Car club parking place***                                                        | 1 1 1 1 1                                                                                                                                                                                                                                                                                                                                                                                                                                                                                                                                                                                                                                                                                                                                                                        | No loading, with prohibited hours*                                  |                 |  |
| •••••                       | Diplomatic vehicle parking place***                                              |                                                                                                                                                                                                                                                                                                                                                                                                                                                                                                                                                                                                                                                                                                                                                                                  | No waiting at any time (double yellow                               | / line)***      |  |
|                             | Disabled persons parking place***                                                | Other information                                                                                                                                                                                                                                                                                                                                                                                                                                                                                                                                                                                                                                                                                                                                                                | School keep clear                                                   |                 |  |
|                             | Doctors parking place***                                                         | Mon-Fri 8.00am-6.30pm                                                                                                                                                                                                                                                                                                                                                                                                                                                                                                                                                                                                                                                                                                                                                            | Waiting restriction ††                                              |                 |  |
|                             | Electric Vehicle parking place***                                                | No Loading: Mon-Fri 8.00am-9.15am<br>4.30pm-6.30pm                                                                                                                                                                                                                                                                                                                                                                                                                                                                                                                                                                                                                                                                                                                               | Loading prohibition ††                                              |                 |  |
|                             | Limited waiting place*                                                           | Charge B3                                                                                                                                                                                                                                                                                                                                                                                                                                                                                                                                                                                                                                                                                                                                                                        | Pay and display / Pay by phone bay ch<br>(see table for details) †† | narge band      |  |
|                             | Loading place*                                                                   | Zone 3                                                                                                                                                                                                                                                                                                                                                                                                                                                                                                                                                                                                                                                                                                                                                                           | Controlled parking zone (see table for                              | details) ††     |  |
|                             | Motor cycle parking place*                                                       | Priority parking area B7                                                                                                                                                                                                                                                                                                                                                                                                                                                                                                                                                                                                                                                                                                                                                         | Priority parking area                                               |                 |  |
|                             | Pay and display / Pay by phone bay parking place* ** †                           |                                                                                                                                                                                                                                                                                                                                                                                                                                                                                                                                                                                                                                                                                                                                                                                  | Pay and display / Pay by phone bay ch                               | narge band area |  |
|                             | Permit holders parking place*                                                    |                                                                                                                                                                                                                                                                                                                                                                                                                                                                                                                                                                                                                                                                                                                                                                                  | Controlled parking zone / priority parking area                     |                 |  |
| \$4704                      | Numbered parking place* ††                                                       |                                                                                                                                                                                                                                                                                                                                                                                                                                                                                                                                                                                                                                                                                                                                                                                  | Greenways                                                           |                 |  |
|                             | Shared use parking place (Permit holders / Pay and Display / Pay by phone)* ** † |                                                                                                                                                                                                                                                                                                                                                                                                                                                                                                                                                                                                                                                                                                                                                                                  | Pedestrianised zone                                                 |                 |  |
|                             | Pedal cycle parking place***                                                     |                                                                                                                                                                                                                                                                                                                                                                                                                                                                                                                                                                                                                                                                                                                                                                                  | Area covered by a text based traffic re                             | egulation order |  |
|                             | Police vehicle parking place***                                                  | * These restrictions apply the permitted hours of the controlled parking zone within which they are located. If the permitted hours differ then a label indicates the applicable permitted hours.  ** These restrictions apply the pay and display/ pay by phone charge band of the pay and display/ pay by phone charge band area in which they are located. If the charge band differs then a label indicates the applicable charge band.  *** These restrictions apply at any time.  † These restrictions apply the permitted hours, max stay and no return times of the charge band area in which they are located. If the details differ then a label indicates the applicable details.  †† Labels will differ dependent upon the area in which the restriction is located. |                                                                     |                 |  |
|                             | No waiting, with restricted hours* (single yellow line)                          |                                                                                                                                                                                                                                                                                                                                                                                                                                                                                                                                                                                                                                                                                                                                                                                  |                                                                     |                 |  |
| DINBVRGH•                   | The City of Edinburgh Council (Traffic Regulation; Rest                          | rictions on Waiting, Loading and Unloading, Stopp                                                                                                                                                                                                                                                                                                                                                                                                                                                                                                                                                                                                                                                                                                                                | ing and Parking As amended                                          | 05-Jun-23       |  |
| F CITY OF FDINBURGH COUNCIL | Places) Designation a                                                            | nd Traffic Regulation Order 2018                                                                                                                                                                                                                                                                                                                                                                                                                                                                                                                                                                                                                                                                                                                                                 | Pavision                                                            | 7               |  |