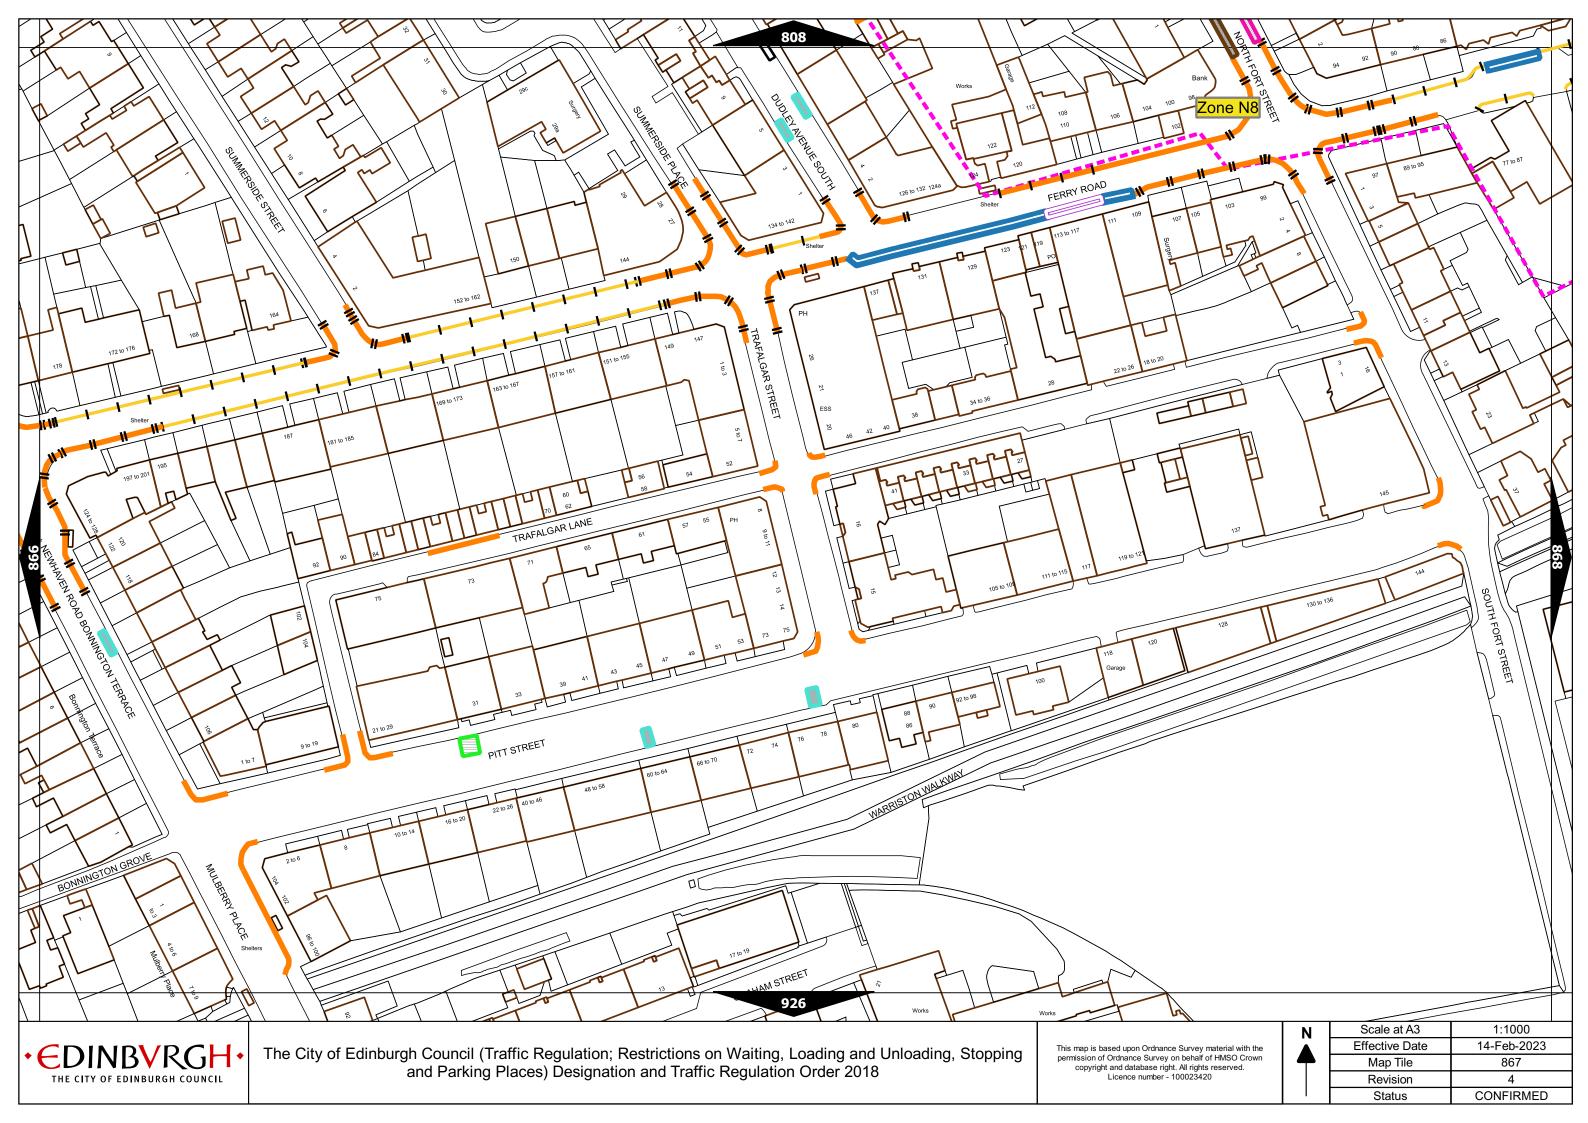

## Legend Page 2

| Controlled Parking Zone/<br>Priority Parking Area |             |          | Permitted Hours (any such day not being a parking holiday)                 | Restricted Hours (any such day not being a parking holiday)                   |  |
|---------------------------------------------------|-------------|----------|----------------------------------------------------------------------------|-------------------------------------------------------------------------------|--|
|                                                   | Sub         | -zone 1  |                                                                            |                                                                               |  |
|                                                   | Sub-        | zone 1A  |                                                                            |                                                                               |  |
| Central zone                                      | Sub-zone 2  |          | 08.30 to 18.30 Mondays to Saturdays and 12.30 to 18.30pm Sundays inclusive | 08.30 to 18.30 Mondays to Saturdays and 12.30 to<br>18.30pm Sundays inclusive |  |
|                                                   | Sub-zone 3  |          |                                                                            |                                                                               |  |
|                                                   | Sub-zone 4  |          |                                                                            |                                                                               |  |
|                                                   | Sub-zone 5  |          | 08.30 to 17.30 Mondays to Fridays inclusive                                | 08.30 to 17.30 Mondays to Fridays inclusive                                   |  |
|                                                   | Sub-zone 5A |          |                                                                            |                                                                               |  |
| Peripheral zone                                   | Sub-zone 6  |          |                                                                            |                                                                               |  |
|                                                   | Sub-zone 7  |          |                                                                            |                                                                               |  |
|                                                   | Sub-zone 8  |          |                                                                            |                                                                               |  |
|                                                   | Zone N1     | Zone S1  |                                                                            |                                                                               |  |
|                                                   | Zone N2     | Zone S2  |                                                                            |                                                                               |  |
|                                                   | Zone N3     | Zone S3  | 08.30 to 17.30 Mondays to Fridays inclusive                                |                                                                               |  |
| <b>.</b>                                          | Zone N4     | Zone S4  |                                                                            | 08.30 to 17.30 Mondays to Fridays inclusive                                   |  |
| Extended zones                                    | Zone N5     |          |                                                                            |                                                                               |  |
|                                                   | Zone N6     |          |                                                                            |                                                                               |  |
|                                                   | Zone N7     |          |                                                                            |                                                                               |  |
|                                                   | Zone N8     |          | 1                                                                          |                                                                               |  |
|                                                   |             |          | 1                                                                          |                                                                               |  |
| Zone K                                            |             | -        | 08.30 to 09:30 and 16:00 to 17.00 Mondays to Fridays inclusive             | 08.30 to 09.30 and 16.00 to 17.00 Mondays to Fridays inclusive                |  |
| Priority Parking Area B1                          |             |          | 10.00 to 11.30 Mondays to Fridays inclusive                                | -                                                                             |  |
| Priority Parking Area B2                          |             |          | 13.30 to 15.00 Mondays to Fridays inclusive                                | -                                                                             |  |
| Priority Parking Area B3                          |             |          | 10.00 to 11.30 Mondays to Fridays inclusive                                | -                                                                             |  |
| Priority Parking Area B4                          |             |          | 11.30 to 13.00 Mondays to Fridays inclusive                                | -                                                                             |  |
| Priority Parking Area B5                          |             |          | 11.30 to 13.00 Mondays to Fridays inclusive                                | -                                                                             |  |
| Priority Parking Area B6                          |             |          | 11.00 to 12.30 Mondays to Fridays inclusive                                | -                                                                             |  |
| Priority Parking Area B7                          |             |          | 09.30 to 11.00 Mondays to Fridays inclusive                                | -                                                                             |  |
| Priority Parking Area B8                          |             |          | 12.30 to 14.00 Mondays to Fridays inclusive                                | -                                                                             |  |
| Priority Parking Area B9                          |             |          | 13.30 to 15.00 Mondays to Fridays inclusive                                | -                                                                             |  |
| Priority Parking Area B10                         |             | <u> </u> | 13.30 to 15.00 Mondays to Fridays inclusive                                | -                                                                             |  |