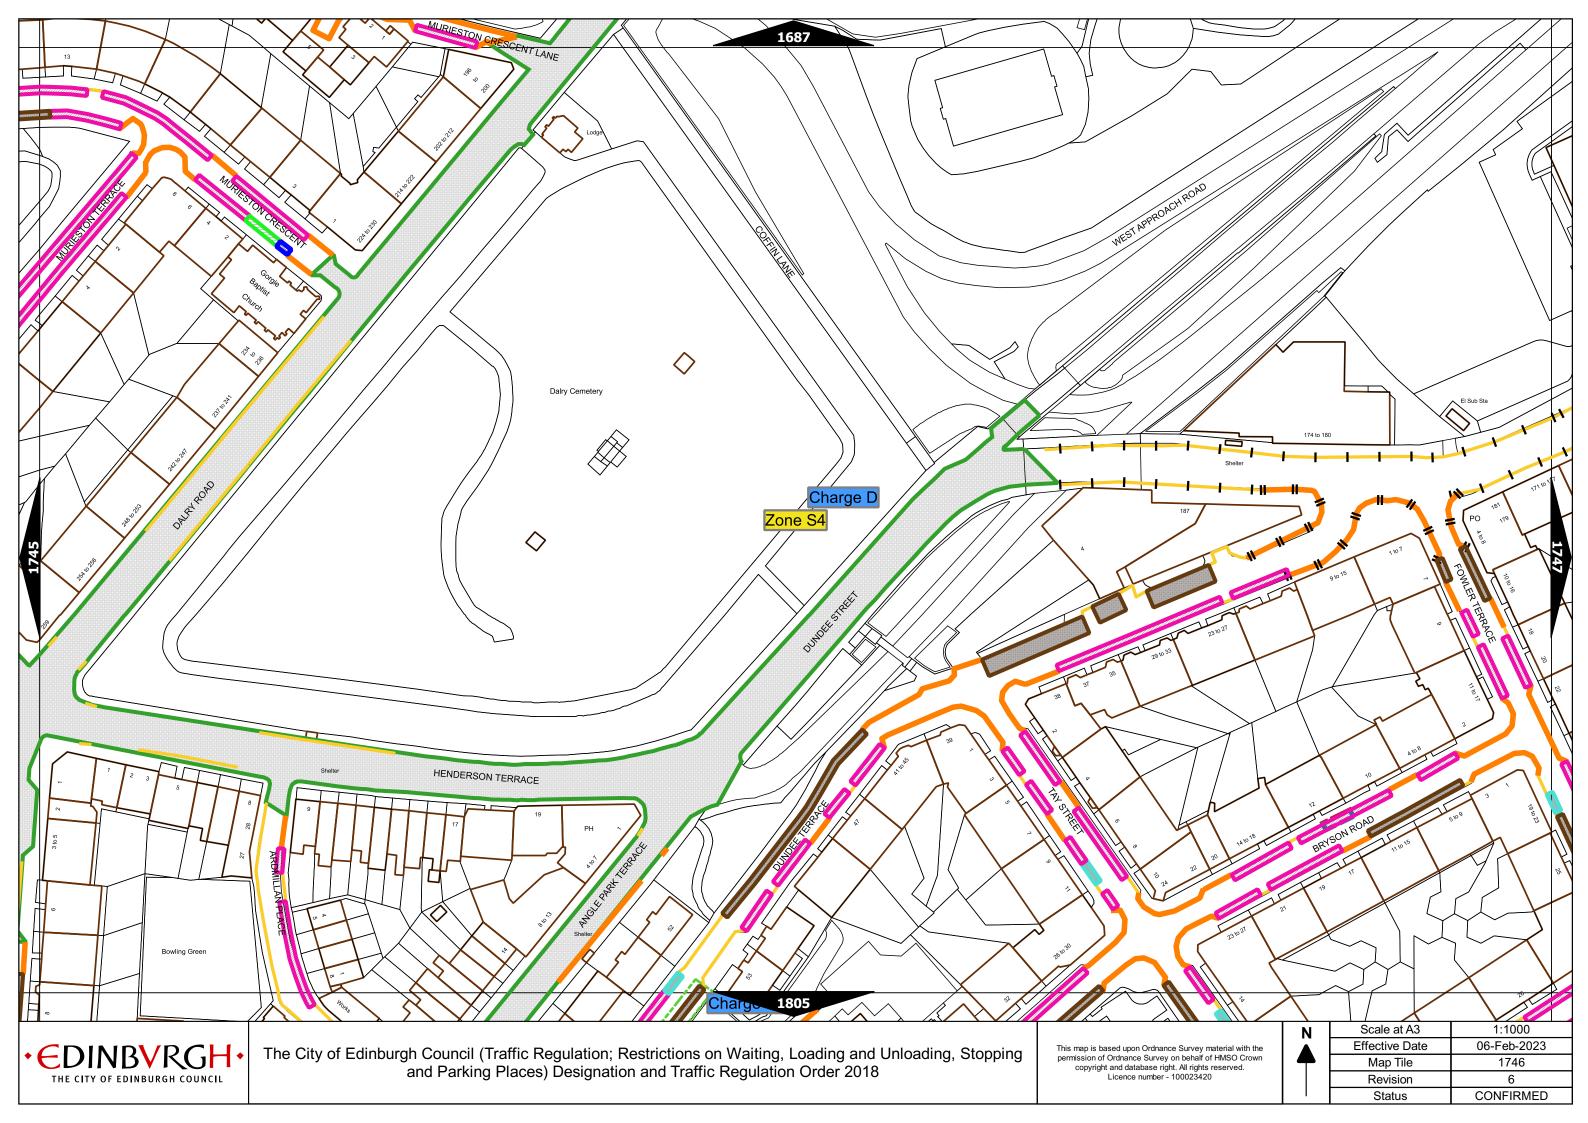

## Legend Page 2

| Controlled Parking Zone/<br>Priority Parking Area |             |          | Permitted Hours (any such day not being a parking holiday)                 | Restricted Hours (any such day not being a parking holiday)                   |  |
|---------------------------------------------------|-------------|----------|----------------------------------------------------------------------------|-------------------------------------------------------------------------------|--|
|                                                   | Sub         | -zone 1  |                                                                            |                                                                               |  |
|                                                   | Sub-        | zone 1A  |                                                                            |                                                                               |  |
| Central zone                                      | Sub-zone 2  |          | 08.30 to 18.30 Mondays to Saturdays and 12.30 to 18.30pm Sundays inclusive | 08.30 to 18.30 Mondays to Saturdays and 12.30 to<br>18.30pm Sundays inclusive |  |
|                                                   | Sub-zone 3  |          |                                                                            |                                                                               |  |
|                                                   | Sub-zone 4  |          |                                                                            |                                                                               |  |
|                                                   | Sub-zone 5  |          | 08.30 to 17.30 Mondays to Fridays inclusive                                | 08.30 to 17.30 Mondays to Fridays inclusive                                   |  |
|                                                   | Sub-zone 5A |          |                                                                            |                                                                               |  |
| Peripheral zone                                   | Sub-zone 6  |          |                                                                            |                                                                               |  |
|                                                   | Sub-zone 7  |          |                                                                            |                                                                               |  |
|                                                   | Sub-zone 8  |          |                                                                            |                                                                               |  |
|                                                   | Zone N1     | Zone S1  |                                                                            |                                                                               |  |
|                                                   | Zone N2     | Zone S2  |                                                                            |                                                                               |  |
|                                                   | Zone N3     | Zone S3  | 08.30 to 17.30 Mondays to Fridays inclusive                                |                                                                               |  |
| <b>.</b>                                          | Zone N4     | Zone S4  |                                                                            | 08.30 to 17.30 Mondays to Fridays inclusive                                   |  |
| Extended zones                                    | Zone N5     |          |                                                                            |                                                                               |  |
|                                                   | Zone N6     |          |                                                                            |                                                                               |  |
|                                                   | Zone N7     |          |                                                                            |                                                                               |  |
|                                                   | Zone N8     |          | 1                                                                          |                                                                               |  |
|                                                   |             |          | 1                                                                          |                                                                               |  |
| Zone K                                            |             | -        | 08.30 to 09:30 and 16:00 to 17.00 Mondays to Fridays inclusive             | 08.30 to 09.30 and 16.00 to 17.00 Mondays to Fridays inclusive                |  |
| Priority Parking Area B1                          |             |          | 10.00 to 11.30 Mondays to Fridays inclusive                                | -                                                                             |  |
| Priority Parking Area B2                          |             |          | 13.30 to 15.00 Mondays to Fridays inclusive                                | -                                                                             |  |
| Priority Parking Area B3                          |             |          | 10.00 to 11.30 Mondays to Fridays inclusive                                | -                                                                             |  |
| Priority Parking Area B4                          |             |          | 11.30 to 13.00 Mondays to Fridays inclusive                                | -                                                                             |  |
| Priority Parking Area B5                          |             |          | 11.30 to 13.00 Mondays to Fridays inclusive                                | -                                                                             |  |
| Priority Parking Area B6                          |             |          | 11.00 to 12.30 Mondays to Fridays inclusive                                | -                                                                             |  |
| Priority Parking Area B7                          |             |          | 09.30 to 11.00 Mondays to Fridays inclusive                                | -                                                                             |  |
| Priority Parking Area B8                          |             |          | 12.30 to 14.00 Mondays to Fridays inclusive                                | -                                                                             |  |
| Priority Parking Area B9                          |             |          | 13.30 to 15.00 Mondays to Fridays inclusive                                | -                                                                             |  |
| Priority Parking Area B10                         |             | <u> </u> | 13.30 to 15.00 Mondays to Fridays inclusive                                | -                                                                             |  |

7

05-Jun-23 7

| Pay and display / Pay by phone charge band | Parking charge | Times of operation                           | Max stay and no return times               |
|--------------------------------------------|----------------|----------------------------------------------|--------------------------------------------|
| Band A                                     | £7.20 per hour | Mon-Sat 8:30am-6.30pm and Sun 12:30pm-6:30pm | Max stay 10 hours, no return within 1 hour |
| Band B1                                    | £6.70 per hour | Mon-Sat 8:30am-6.30pm and Sun 12:30pm-6:30pm | Max stay 3 hours, no return within 1 hour  |
| Band B2                                    | £5.90 per hour | Mon-Sat 8:30am-6.30pm and Sun 12:30pm-6:30pm | Max stay 4 hours, no return within 1 hour  |
| Band B3                                    | £4.90 per hour | Mon-Sat 8:30am-6.30pm and Sun 12:30pm-6:30pm | Max stay 4 hours, no return within 1 hour  |
| Band C1                                    | £4.40 per hour | Mon-Fri 8:30am-5.30pm                        | Max stay 4 hours, no return within 1 hour  |
| Band C2                                    | £3.40 per hour | Mon-Fri 8:30am-5.30pm                        | Max stay 4 hours, no return within 1 hour  |
| Band D                                     | £3.10 per hour | Mon-Fri 8:30am-5.30pm                        | Max stay 4 hours, no return within 1 hour  |
| Band D1                                    | £3.40 per hour | Mon-Sat 8:30am-6.30pm and Sun 12:30pm-6:30pm | Max stay 1 hour, no return within 1 hour   |
| Band D2                                    | £3.40 per hour | Mon-Sat 8:30am-6.30pm and Sun 12:30pm-6:30pm | Max stay 1 hour, no return within 1 hour   |
| Band D3                                    | £3.40 per hour | Mon-Sat 8:30am-6.30pm and Sun 12:30pm-6:30pm | Max stay 1 hour, no return within 1 hour   |
| Band D4                                    | £3.40 per hour | Mon-Sat 8:30am-6.30pm and Sun 12:30pm-6:30pm | Max stay 1 hour, no return within 1 hour   |
| Band D5                                    | £3.40 per hour | Mon-Sat 8:30am-6.30pm and Sun 12:30pm-6:30pm | Max stay 1 hour, no return within 1 hour   |
| Band D6                                    | £3.40 per hour | Mon-Sat 9.00am-5.30pm                        | Max stay 1 hour, no return within 1 hour   |
| Band D7                                    | £3.40 per hour | Mon-Sat 8.00am-6.30pm                        | Max stay 2 hours, no return within 1 hour  |
| Band D8                                    | £3.40 per hour | Mon-Fri 8.00am-6.00pm Sat 8.00am-1.30pm      | Max stay 1 hours, no return within 1 hour  |
| Band G                                     | £8.40 per day  | Mon-Fri 8:30am-5.30pm                        | Max stay 9 hours, no return within 1 hour  |
| Band G1                                    | £8.40 per day  | Mon-Fri 8:30am-5.30pm                        | Max stay 9 hours, no return within 1 hour  |
| Band G2                                    | £8.40 per day  | Mon-Fri 8:30am-5.30pm                        | Max stay 9 hours, no return within 1 hour  |
| Band Q                                     | £1.10 per hour | Mon-Fri 8:30am-5.30pm                        | Max stay 1 hours, no return within 1 hour  |