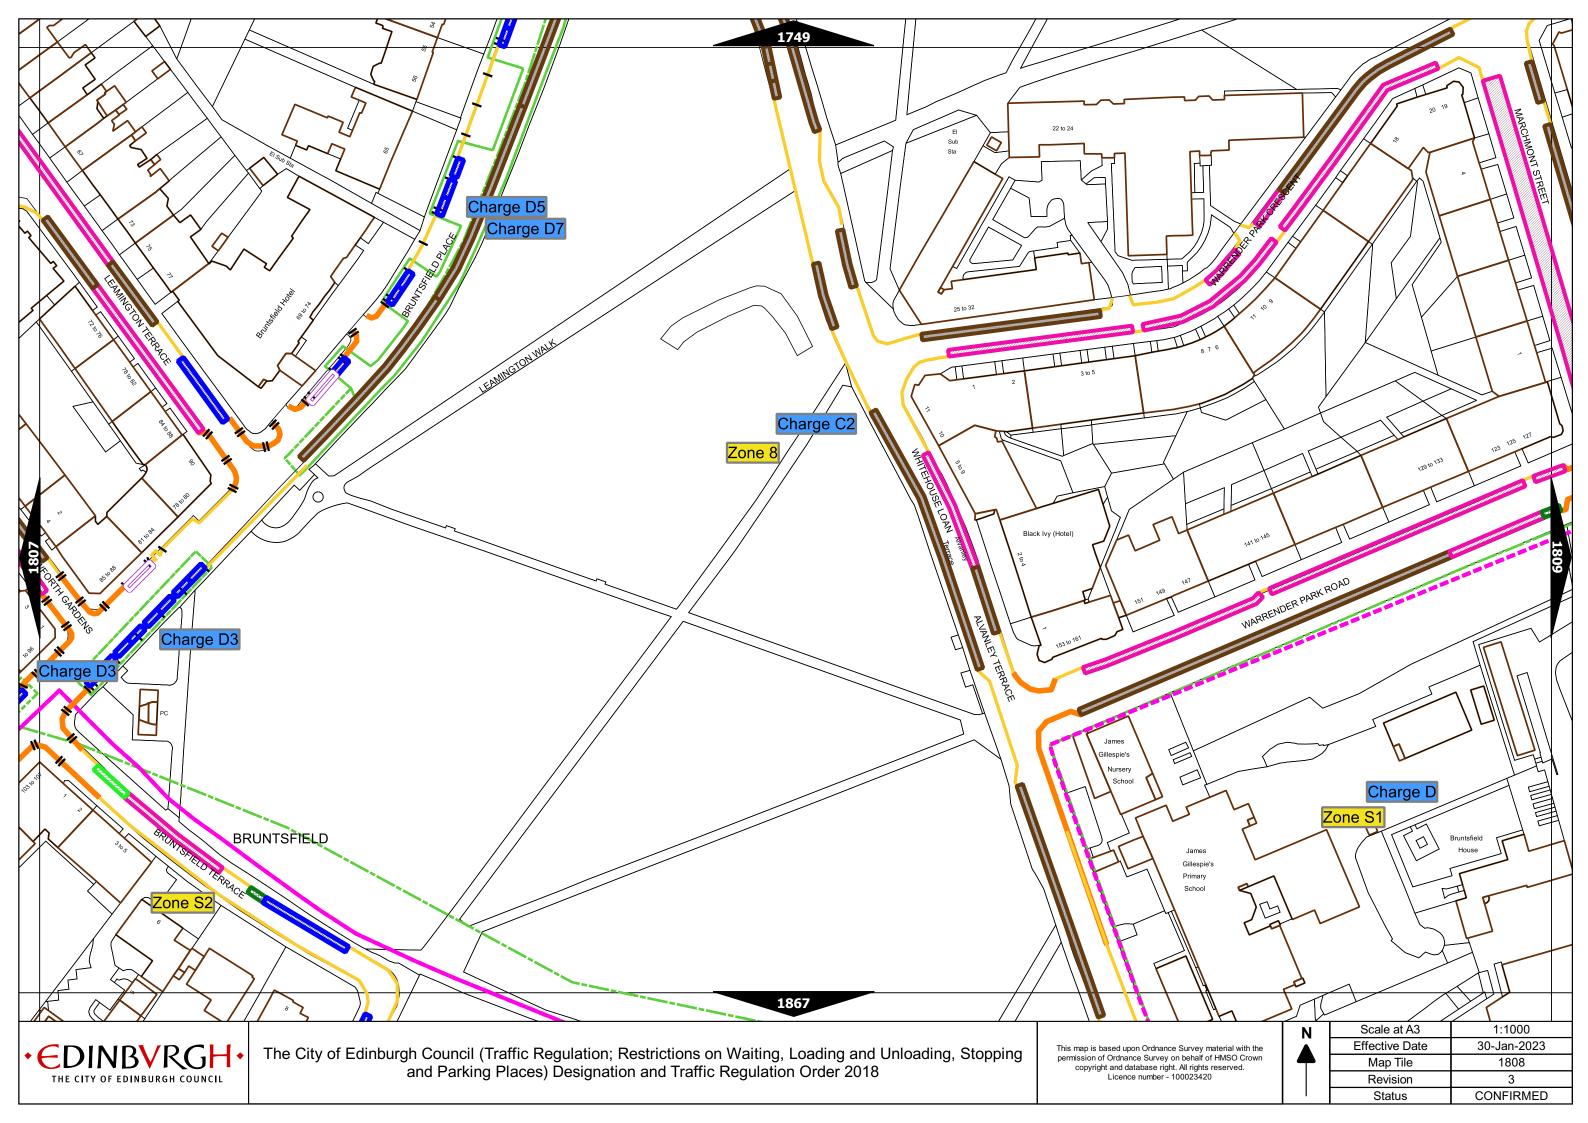

## Legend Page 2

| Controlled Parking Zone/<br>Priority Parking Area |             |          | Permitted Hours (any such day not being a parking holiday)                 | Restricted Hours (any such day not being a parking holiday)                   |  |
|---------------------------------------------------|-------------|----------|----------------------------------------------------------------------------|-------------------------------------------------------------------------------|--|
|                                                   | Sub         | -zone 1  |                                                                            |                                                                               |  |
|                                                   | Sub-        | zone 1A  |                                                                            |                                                                               |  |
| Central zone                                      | Sub-zone 2  |          | 08.30 to 18.30 Mondays to Saturdays and 12.30 to 18.30pm Sundays inclusive | 08.30 to 18.30 Mondays to Saturdays and 12.30 to<br>18.30pm Sundays inclusive |  |
|                                                   | Sub-zone 3  |          |                                                                            |                                                                               |  |
|                                                   | Sub-zone 4  |          |                                                                            |                                                                               |  |
|                                                   | Sub-zone 5  |          | 08.30 to 17.30 Mondays to Fridays inclusive                                | 08.30 to 17.30 Mondays to Fridays inclusive                                   |  |
|                                                   | Sub-zone 5A |          |                                                                            |                                                                               |  |
| Peripheral zone                                   | Sub-zone 6  |          |                                                                            |                                                                               |  |
|                                                   | Sub-zone 7  |          |                                                                            |                                                                               |  |
|                                                   | Sub-zone 8  |          |                                                                            |                                                                               |  |
|                                                   | Zone N1     | Zone S1  |                                                                            |                                                                               |  |
|                                                   | Zone N2     | Zone S2  |                                                                            |                                                                               |  |
|                                                   | Zone N3     | Zone S3  | 08.30 to 17.30 Mondays to Fridays inclusive                                |                                                                               |  |
| <b>.</b>                                          | Zone N4     | Zone S4  |                                                                            | 08.30 to 17.30 Mondays to Fridays inclusive                                   |  |
| Extended zones                                    | Zone N5     |          |                                                                            |                                                                               |  |
|                                                   | Zone N6     |          |                                                                            |                                                                               |  |
|                                                   | Zone N7     |          |                                                                            |                                                                               |  |
|                                                   | Zone N8     |          | 1                                                                          |                                                                               |  |
|                                                   |             |          | 1                                                                          |                                                                               |  |
| Zone K                                            |             | -        | 08.30 to 09:30 and 16:00 to 17.00 Mondays to Fridays inclusive             | 08.30 to 09.30 and 16.00 to 17.00 Mondays to Fridays inclusive                |  |
| Priority Parking Area B1                          |             |          | 10.00 to 11.30 Mondays to Fridays inclusive                                | -                                                                             |  |
| Priority Parking Area B2                          |             |          | 13.30 to 15.00 Mondays to Fridays inclusive                                | -                                                                             |  |
| Priority Parking Area B3                          |             |          | 10.00 to 11.30 Mondays to Fridays inclusive                                | -                                                                             |  |
| Priority Parking Area B4                          |             |          | 11.30 to 13.00 Mondays to Fridays inclusive                                | -                                                                             |  |
| Priority Parking Area B5                          |             |          | 11.30 to 13.00 Mondays to Fridays inclusive                                | -                                                                             |  |
| Priority Parking Area B6                          |             |          | 11.00 to 12.30 Mondays to Fridays inclusive                                | -                                                                             |  |
| Priority Parking Area B7                          |             |          | 09.30 to 11.00 Mondays to Fridays inclusive                                | -                                                                             |  |
| Priority Parking Area B8                          |             |          | 12.30 to 14.00 Mondays to Fridays inclusive                                | -                                                                             |  |
| Priority Parking Area B9                          |             |          | 13.30 to 15.00 Mondays to Fridays inclusive                                | -                                                                             |  |
| Priority Parking Area B10                         |             | <u> </u> | 13.30 to 15.00 Mondays to Fridays inclusive                                | -                                                                             |  |

7

05-Jun-23 7

| Pay and display / Pay by phone charge band | Parking charge | Times of operation                           | Max stay and no return times               |
|--------------------------------------------|----------------|----------------------------------------------|--------------------------------------------|
| Band A                                     | £7.20 per hour | Mon-Sat 8:30am-6.30pm and Sun 12:30pm-6:30pm | Max stay 10 hours, no return within 1 hour |
| Band B1                                    | £6.70 per hour | Mon-Sat 8:30am-6.30pm and Sun 12:30pm-6:30pm | Max stay 3 hours, no return within 1 hour  |
| Band B2                                    | £5.90 per hour | Mon-Sat 8:30am-6.30pm and Sun 12:30pm-6:30pm | Max stay 4 hours, no return within 1 hour  |
| Band B3                                    | £4.90 per hour | Mon-Sat 8:30am-6.30pm and Sun 12:30pm-6:30pm | Max stay 4 hours, no return within 1 hour  |
| Band C1                                    | £4.40 per hour | Mon-Fri 8:30am-5.30pm                        | Max stay 4 hours, no return within 1 hour  |
| Band C2                                    | £3.40 per hour | Mon-Fri 8:30am-5.30pm                        | Max stay 4 hours, no return within 1 hour  |
| Band D                                     | £3.10 per hour | Mon-Fri 8:30am-5.30pm                        | Max stay 4 hours, no return within 1 hour  |
| Band D1                                    | £3.40 per hour | Mon-Sat 8:30am-6.30pm and Sun 12:30pm-6:30pm | Max stay 1 hour, no return within 1 hour   |
| Band D2                                    | £3.40 per hour | Mon-Sat 8:30am-6.30pm and Sun 12:30pm-6:30pm | Max stay 1 hour, no return within 1 hour   |
| Band D3                                    | £3.40 per hour | Mon-Sat 8:30am-6.30pm and Sun 12:30pm-6:30pm | Max stay 1 hour, no return within 1 hour   |
| Band D4                                    | £3.40 per hour | Mon-Sat 8:30am-6.30pm and Sun 12:30pm-6:30pm | Max stay 1 hour, no return within 1 hour   |
| Band D5                                    | £3.40 per hour | Mon-Sat 8:30am-6.30pm and Sun 12:30pm-6:30pm | Max stay 1 hour, no return within 1 hour   |
| Band D6                                    | £3.40 per hour | Mon-Sat 9.00am-5.30pm                        | Max stay 1 hour, no return within 1 hour   |
| Band D7                                    | £3.40 per hour | Mon-Sat 8.00am-6.30pm                        | Max stay 2 hours, no return within 1 hour  |
| Band D8                                    | £3.40 per hour | Mon-Fri 8.00am-6.00pm Sat 8.00am-1.30pm      | Max stay 1 hours, no return within 1 hour  |
| Band G                                     | £8.40 per day  | Mon-Fri 8:30am-5.30pm                        | Max stay 9 hours, no return within 1 hour  |
| Band G1                                    | £8.40 per day  | Mon-Fri 8:30am-5.30pm                        | Max stay 9 hours, no return within 1 hour  |
| Band G2                                    | £8.40 per day  | Mon-Fri 8:30am-5.30pm                        | Max stay 9 hours, no return within 1 hour  |
| Band Q                                     | £1.10 per hour | Mon-Fri 8:30am-5.30pm                        | Max stay 1 hours, no return within 1 hour  |