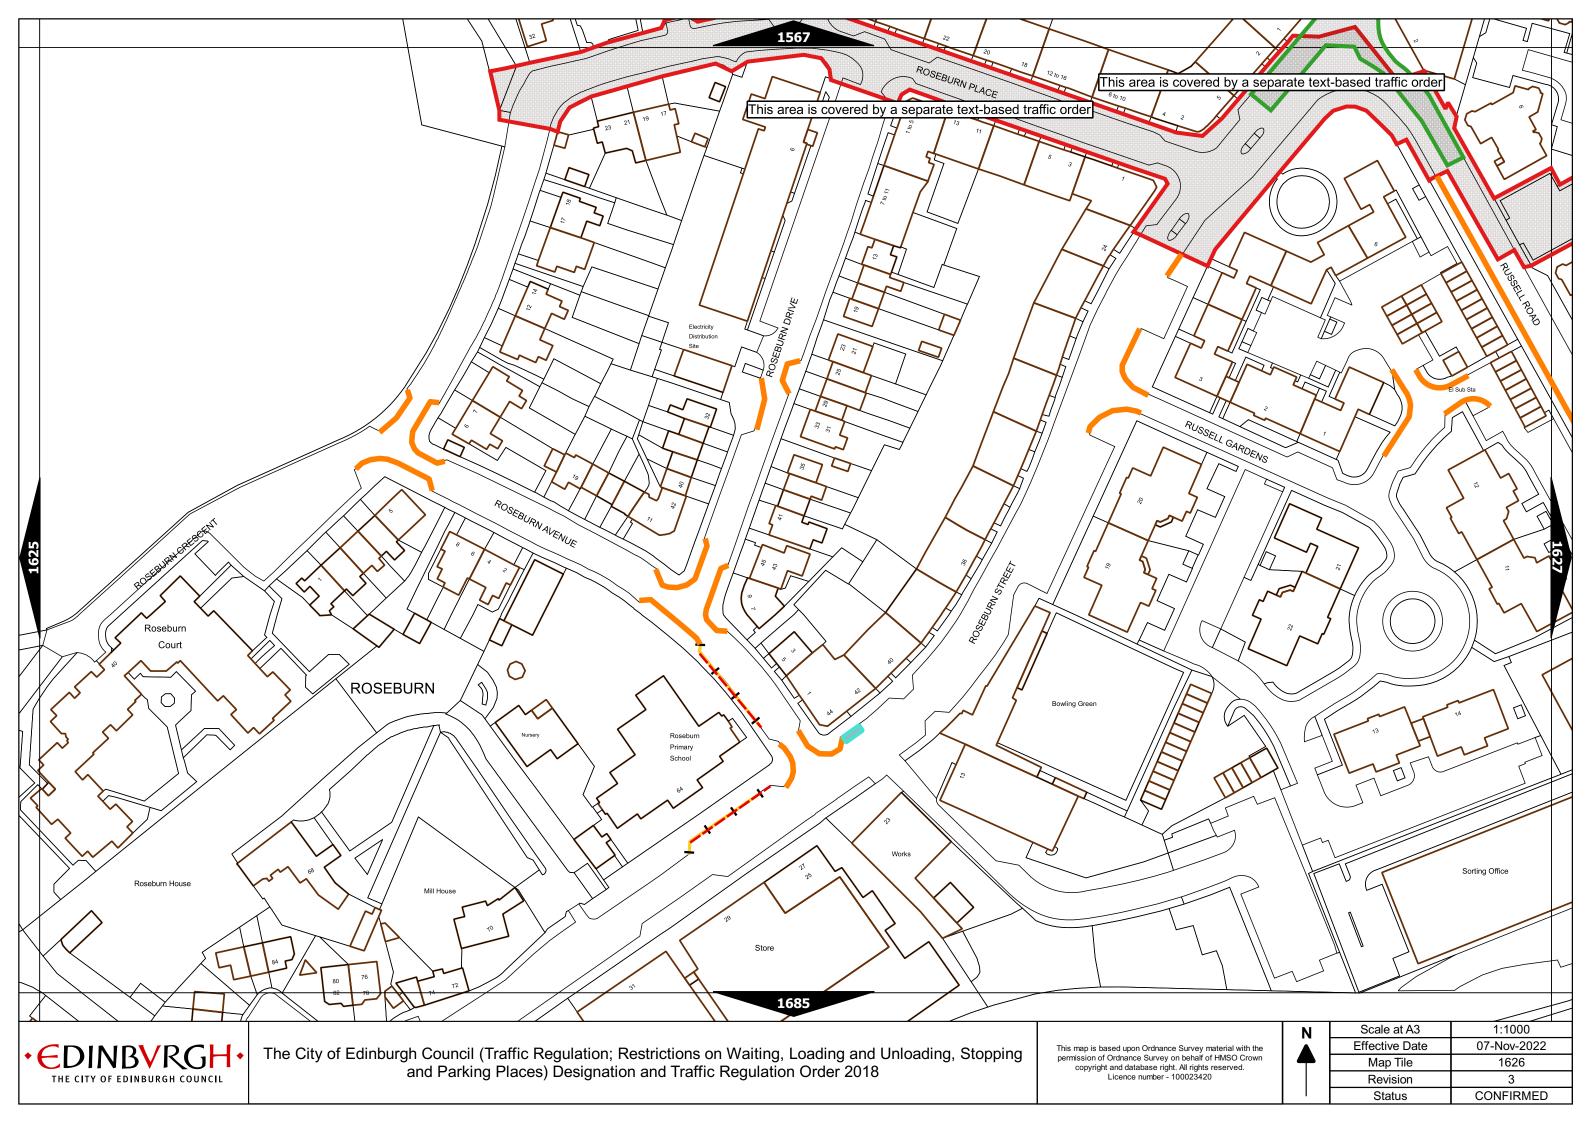

r day  | Mon-Fri 8:30am-5.30pm                        | Max stay 9 hours, no return within 1 hour  |
| Band Q                                     | £1.10 per hour | Mon-Fri 8:30am-5.30pm                        | Max stay 1 hours, no return within 1 hour  |

Note: This table indicated the typical maximum stay periods and any differences are labelled on the map tiles.



| The City of Edinburgh Council (Traffic Regulation; Restrictions on Waiting, Loading and Unloading, Stopping and Parking | As amended |
|-------------------------------------------------------------------------------------------------------------------------|------------|
| Places) Designation and Traffic Regulation Order 2018                                                                   | Revision   |