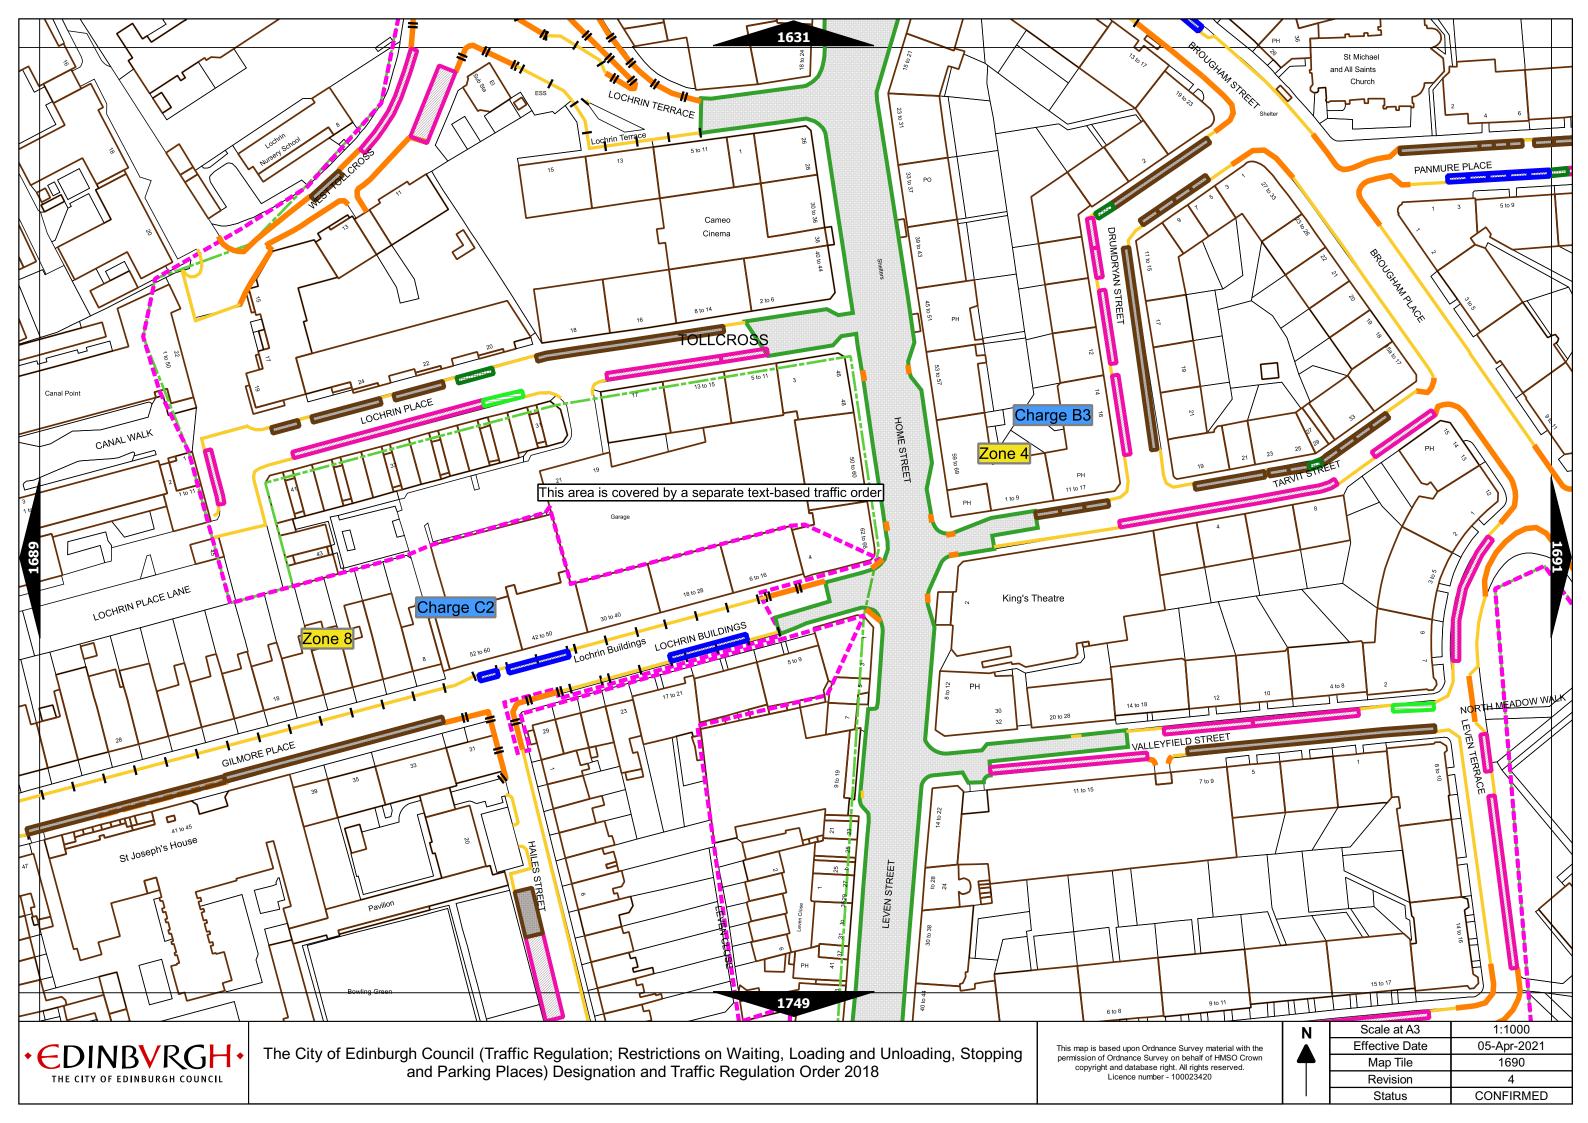

## Legend Page 2

| Controlled Parking Zone/<br>Priority Parking Area |             |          | Permitted Hours (any such day not being a parking holiday)                 | Restricted Hours (any such day not being a parking holiday)                   |  |
|---------------------------------------------------|-------------|----------|----------------------------------------------------------------------------|-------------------------------------------------------------------------------|--|
|                                                   | Sub         | -zone 1  |                                                                            |                                                                               |  |
|                                                   | Sub-        | zone 1A  |                                                                            |                                                                               |  |
| Central zone                                      | Sub-zone 2  |          | 08.30 to 18.30 Mondays to Saturdays and 12.30 to 18.30pm Sundays inclusive | 08.30 to 18.30 Mondays to Saturdays and 12.30 to<br>18.30pm Sundays inclusive |  |
|                                                   | Sub-zone 3  |          |                                                                            |                                                                               |  |
|                                                   | Sub-zone 4  |          |                                                                            |                                                                               |  |
|                                                   | Sub-zone 5  |          | 08.30 to 17.30 Mondays to Fridays inclusive                                | 08.30 to 17.30 Mondays to Fridays inclusive                                   |  |
|                                                   | Sub-zone 5A |          |                                                                            |                                                                               |  |
| Peripheral zone                                   | Sub-zone 6  |          |                                                                            |                                                                               |  |
|                                                   | Sub-zone 7  |          |                                                                            |                                                                               |  |
|                                                   | Sub-zone 8  |          |                                                                            |                                                                               |  |
|                                                   | Zone N1     | Zone S1  |                                                                            |                                                                               |  |
|                                                   | Zone N2     | Zone S2  |                                                                            |                                                                               |  |
|                                                   | Zone N3     | Zone S3  | 08.30 to 17.30 Mondays to Fridays inclusive                                |                                                                               |  |
| <b>.</b>                                          | Zone N4     | Zone S4  |                                                                            | 08.30 to 17.30 Mondays to Fridays inclusive                                   |  |
| Extended zones                                    | Zone N5     |          |                                                                            |                                                                               |  |
|                                                   | Zone N6     |          |                                                                            |                                                                               |  |
|                                                   | Zone N7     |          |                                                                            |                                                                               |  |
|                                                   | Zone N8     |          | 1                                                                          |                                                                               |  |
|                                                   |             |          | 1                                                                          |                                                                               |  |
| Zone K                                            |             | -        | 08.30 to 09:30 and 16:00 to 17.00 Mondays to Fridays inclusive             | 08.30 to 09.30 and 16.00 to 17.00 Mondays to Fridays inclusive                |  |
| Priority Parking Area B1                          |             |          | 10.00 to 11.30 Mondays to Fridays inclusive                                | -                                                                             |  |
| Priority Parking Area B2                          |             |          | 13.30 to 15.00 Mondays to Fridays inclusive                                | -                                                                             |  |
| Priority Parking Area B3                          |             |          | 10.00 to 11.30 Mondays to Fridays inclusive                                | -                                                                             |  |
| Priority Parking Area B4                          |             |          | 11.30 to 13.00 Mondays to Fridays inclusive                                | -                                                                             |  |
| Priority Parking Area B5                          |             |          | 11.30 to 13.00 Mondays to Fridays inclusive                                | -                                                                             |  |
| Priority Parking Area B6                          |             |          | 11.00 to 12.30 Mondays to Fridays inclusive                                | -                                                                             |  |
| Priority Parking Area B7                          |             |          | 09.30 to 11.00 Mondays to Fridays inclusive                                | -                                                                             |  |
| Priority Parking Area B8                          |             |          | 12.30 to 14.00 Mondays to Fridays inclusive                                | -                                                                             |  |
| Priority Parking Area B9                          |             |          | 13.30 to 15.00 Mondays to Fridays inclusive                                | -                                                                             |  |
| Priority Parking Area B10                         |             | <u> </u> | 13.30 to 15.00 Mondays to Fridays inclusive                                | -                                                                             |  |

7

05-Jun-23 7

| Pay and display / Pay by phone charge band | Parking charge | Times of operation                           | Max stay and no return times               |
|--------------------------------------------|----------------|----------------------------------------------|--------------------------------------------|
| Band A                                     | £7.20 per hour | Mon-Sat 8:30am-6.30pm and Sun 12:30pm-6:30pm | Max stay 10 hours, no return within 1 hour |
| Band B1                                    | £6.70 per hour | Mon-Sat 8:30am-6.30pm and Sun 12:30pm-6:30pm | Max stay 3 hours, no return within 1 hour  |
| Band B2                                    | £5.90 per hour | Mon-Sat 8:30am-6.30pm and Sun 12:30pm-6:30pm | Max stay 4 hours, no return within 1 hour  |
| Band B3                                    | £4.90 per hour | Mon-Sat 8:30am-6.30pm and Sun 12:30pm-6:30pm | Max stay 4 hours, no return within 1 hour  |
| Band C1                                    | £4.40 per hour | Mon-Fri 8:30am-5.30pm                        | Max stay 4 hours, no return within 1 hour  |
| Band C2                                    | £3.40 per hour | Mon-Fri 8:30am-5.30pm                        | Max stay 4 hours, no return within 1 hour  |
| Band D                                     | £3.10 per hour | Mon-Fri 8:30am-5.30pm                        | Max stay 4 hours, no return within 1 hour  |
| Band D1                                    | £3.40 per hour | Mon-Sat 8:30am-6.30pm and Sun 12:30pm-6:30pm | Max stay 1 hour, no return within 1 hour   |
| Band D2                                    | £3.40 per hour | Mon-Sat 8:30am-6.30pm and Sun 12:30pm-6:30pm | Max stay 1 hour, no return within 1 hour   |
| Band D3                                    | £3.40 per hour | Mon-Sat 8:30am-6.30pm and Sun 12:30pm-6:30pm | Max stay 1 hour, no return within 1 hour   |
| Band D4                                    | £3.40 per hour | Mon-Sat 8:30am-6.30pm and Sun 12:30pm-6:30pm | Max stay 1 hour, no return within 1 hour   |
| Band D5                                    | £3.40 per hour | Mon-Sat 8:30am-6.30pm and Sun 12:30pm-6:30pm | Max stay 1 hour, no return within 1 hour   |
| Band D6                                    | £3.40 per hour | Mon-Sat 9.00am-5.30pm                        | Max stay 1 hour, no return within 1 hour   |
| Band D7                                    | £3.40 per hour | Mon-Sat 8.00am-6.30pm                        | Max stay 2 hours, no return within 1 hour  |
| Band D8                                    | £3.40 per hour | Mon-Fri 8.00am-6.00pm Sat 8.00am-1.30pm      | Max stay 1 hours, no return within 1 hour  |
| Band G                                     | £8.40 per day  | Mon-Fri 8:30am-5.30pm                        | Max stay 9 hours, no return within 1 hour  |
| Band G1                                    | £8.40 per day  | Mon-Fri 8:30am-5.30pm                        | Max stay 9 hours, no return within 1 hour  |
| Band G2                                    | £8.40 per day  | Mon-Fri 8:30am-5.30pm                        | Max stay 9 hours, no return within 1 hour  |
| Band Q                                     | £1.10 per hour | Mon-Fri 8:30am-5.30pm                        | Max stay 1 hours, no return within 1 hour  |