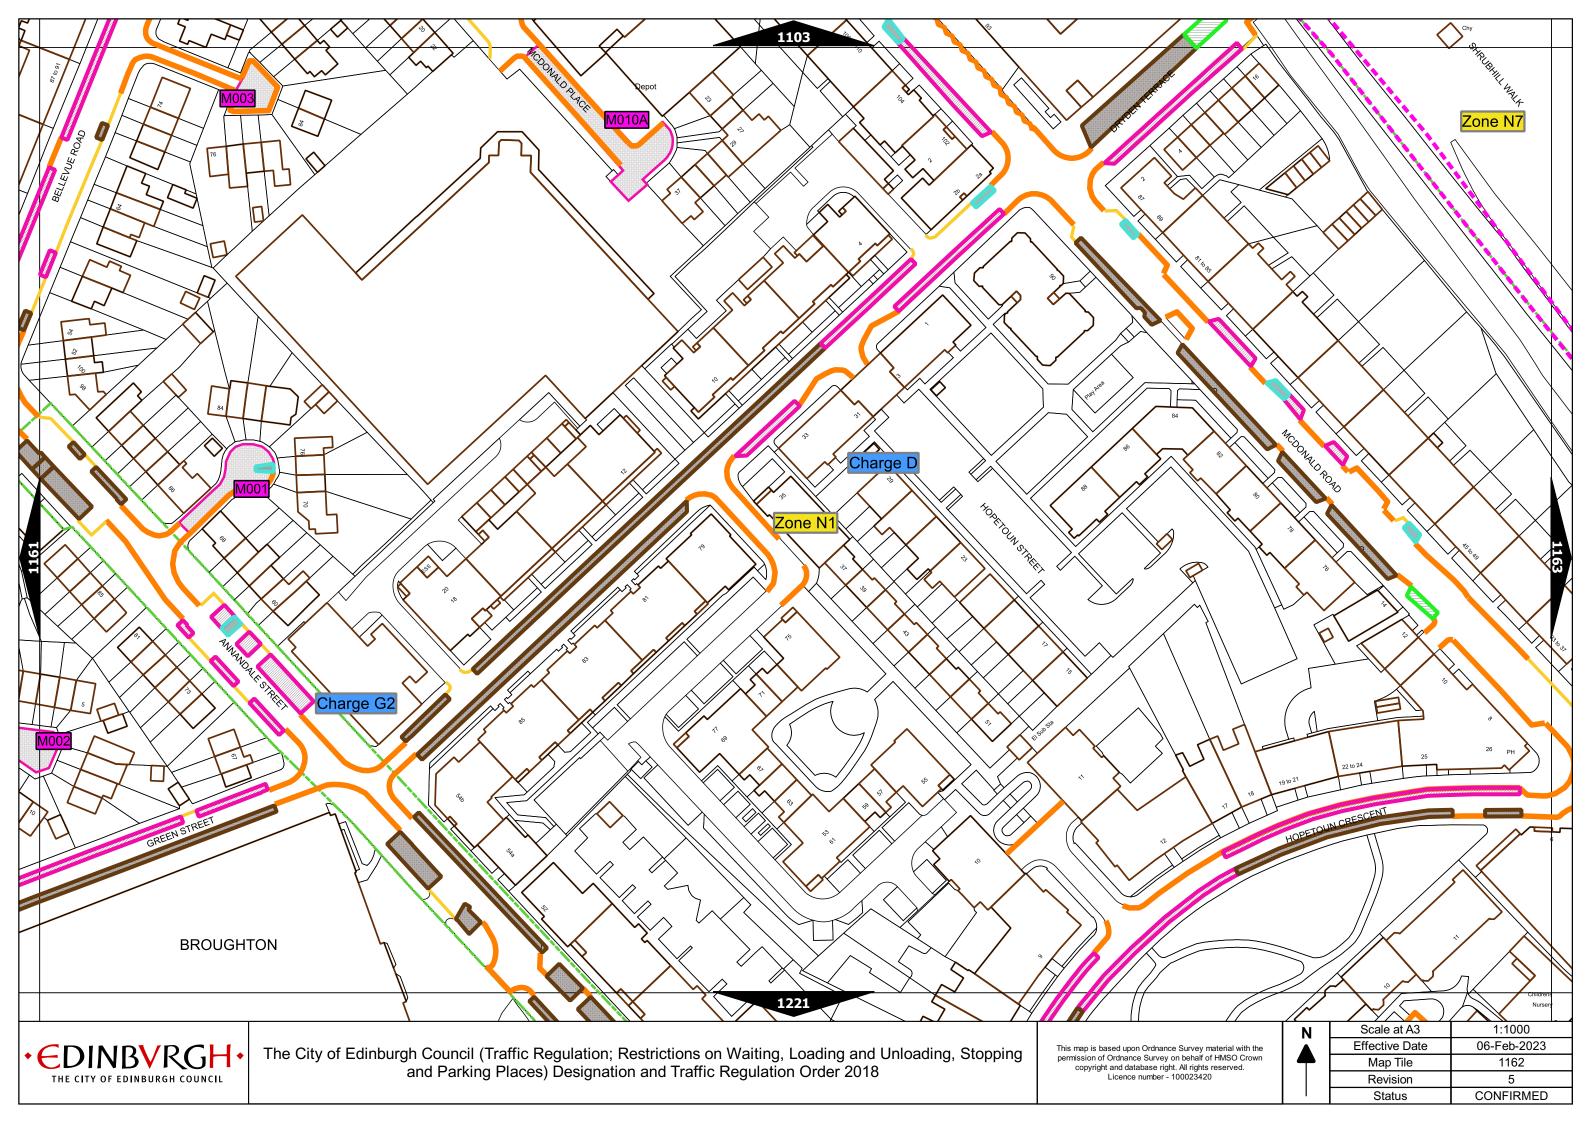

## Legend Page 2

| Controlled Parking Zone/<br>Priority Parking Area |             |          | Permitted Hours (any such day not being a parking holiday)                 | Restricted Hours (any such day not being a parking holiday)                   |  |
|---------------------------------------------------|-------------|----------|----------------------------------------------------------------------------|-------------------------------------------------------------------------------|--|
|                                                   | Sub         | -zone 1  |                                                                            |                                                                               |  |
|                                                   | Sub-        | zone 1A  |                                                                            |                                                                               |  |
| Central zone                                      | Sub-zone 2  |          | 08.30 to 18.30 Mondays to Saturdays and 12.30 to 18.30pm Sundays inclusive | 08.30 to 18.30 Mondays to Saturdays and 12.30 to<br>18.30pm Sundays inclusive |  |
|                                                   | Sub-zone 3  |          |                                                                            |                                                                               |  |
|                                                   | Sub-zone 4  |          |                                                                            |                                                                               |  |
|                                                   | Sub-zone 5  |          | 08.30 to 17.30 Mondays to Fridays inclusive                                | 08.30 to 17.30 Mondays to Fridays inclusive                                   |  |
|                                                   | Sub-zone 5A |          |                                                                            |                                                                               |  |
| Peripheral zone                                   | Sub-zone 6  |          |                                                                            |                                                                               |  |
|                                                   | Sub-zone 7  |          |                                                                            |                                                                               |  |
|                                                   | Sub-zone 8  |          |                                                                            |                                                                               |  |
|                                                   | Zone N1     | Zone S1  |                                                                            |                                                                               |  |
|                                                   | Zone N2     | Zone S2  |                                                                            |                                                                               |  |
|                                                   | Zone N3     | Zone S3  | 08.30 to 17.30 Mondays to Fridays inclusive                                |                                                                               |  |
| <b>.</b>                                          | Zone N4     | Zone S4  |                                                                            | 08.30 to 17.30 Mondays to Fridays inclusive                                   |  |
| Extended zones                                    | Zone N5     |          |                                                                            |                                                                               |  |
|                                                   | Zone N6     |          |                                                                            |                                                                               |  |
|                                                   | Zone N7     |          |                                                                            |                                                                               |  |
|                                                   | Zone N8     |          | 1                                                                          |                                                                               |  |
|                                                   |             |          | 1                                                                          |                                                                               |  |
| Zone K                                            |             | -        | 08.30 to 09:30 and 16:00 to 17.00 Mondays to Fridays inclusive             | 08.30 to 09.30 and 16.00 to 17.00 Mondays to Fridays inclusive                |  |
| Priority Parking Area B1                          |             |          | 10.00 to 11.30 Mondays to Fridays inclusive                                | -                                                                             |  |
| Priority Parking Area B2                          |             |          | 13.30 to 15.00 Mondays to Fridays inclusive                                | -                                                                             |  |
| Priority Parking Area B3                          |             |          | 10.00 to 11.30 Mondays to Fridays inclusive                                | -                                                                             |  |
| Priority Parking Area B4                          |             |          | 11.30 to 13.00 Mondays to Fridays inclusive                                | -                                                                             |  |
| Priority Parking Area B5                          |             |          | 11.30 to 13.00 Mondays to Fridays inclusive                                | -                                                                             |  |
| Priority Parking Area B6                          |             |          | 11.00 to 12.30 Mondays to Fridays inclusive                                | -                                                                             |  |
| Priority Parking Area B7                          |             |          | 09.30 to 11.00 Mondays to Fridays inclusive                                | -                                                                             |  |
| Priority Parking Area B8                          |             |          | 12.30 to 14.00 Mondays to Fridays inclusive                                | -                                                                             |  |
| Priority Parking Area B9                          |             |          | 13.30 to 15.00 Mondays to Fridays inclusive                                | -                                                                             |  |
| Priority Parking Area B10                         |             | <u> </u> | 13.30 to 15.00 Mondays to Fridays inclusive                                | -                                                                             |  |