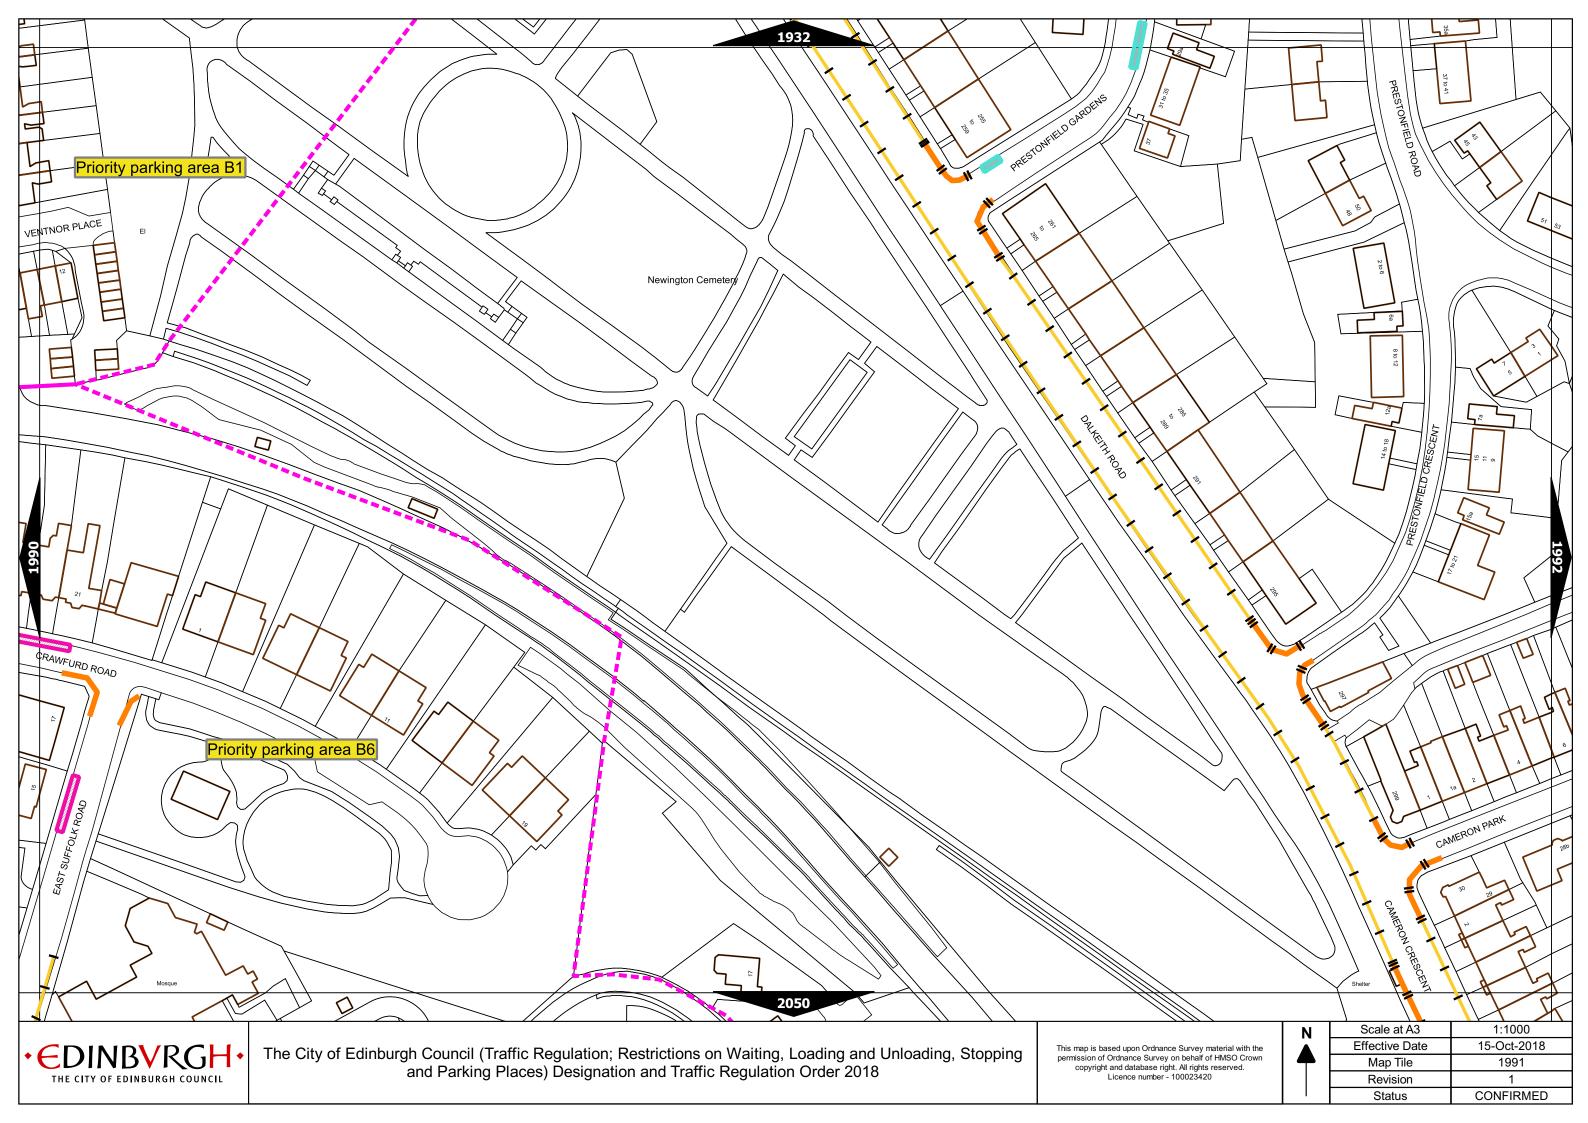

## Legend Page 2

| Controlled Parking Zone/<br>Priority Parking Area |             |          | Permitted Hours (any such day not being a parking holiday)                 | Restricted Hours (any such day not being a parking holiday)                   |  |
|---------------------------------------------------|-------------|----------|----------------------------------------------------------------------------|-------------------------------------------------------------------------------|--|
|                                                   | Sub         | -zone 1  |                                                                            |                                                                               |  |
|                                                   | Sub-        | zone 1A  |                                                                            |                                                                               |  |
| Central zone                                      | Sub-zone 2  |          | 08.30 to 18.30 Mondays to Saturdays and 12.30 to 18.30pm Sundays inclusive | 08.30 to 18.30 Mondays to Saturdays and 12.30 to<br>18.30pm Sundays inclusive |  |
|                                                   | Sub-zone 3  |          |                                                                            |                                                                               |  |
|                                                   | Sub-zone 4  |          |                                                                            |                                                                               |  |
|                                                   | Sub-zone 5  |          | 08.30 to 17.30 Mondays to Fridays inclusive                                | 08.30 to 17.30 Mondays to Fridays inclusive                                   |  |
|                                                   | Sub-zone 5A |          |                                                                            |                                                                               |  |
| Peripheral zone                                   | Sub-zone 6  |          |                                                                            |                                                                               |  |
|                                                   | Sub-zone 7  |          |                                                                            |                                                                               |  |
|                                                   | Sub-zone 8  |          |                                                                            |                                                                               |  |
|                                                   | Zone N1     | Zone S1  |                                                                            |                                                                               |  |
|                                                   | Zone N2     | Zone S2  |                                                                            |                                                                               |  |
|                                                   | Zone N3     | Zone S3  | 08.30 to 17.30 Mondays to Fridays inclusive                                |                                                                               |  |
| <b>.</b>                                          | Zone N4     | Zone S4  |                                                                            | 08.30 to 17.30 Mondays to Fridays inclusive                                   |  |
| Extended zones                                    | Zone N5     |          |                                                                            |                                                                               |  |
|                                                   | Zone N6     |          |                                                                            |                                                                               |  |
|                                                   | Zone N7     |          |                                                                            |                                                                               |  |
|                                                   | Zone N8     |          | 1                                                                          |                                                                               |  |
|                                                   |             |          | 1                                                                          |                                                                               |  |
| Zone K                                            |             | -        | 08.30 to 09:30 and 16:00 to 17.00 Mondays to Fridays inclusive             | 08.30 to 09.30 and 16.00 to 17.00 Mondays to Fridays inclusive                |  |
| Priority Parking Area B1                          |             |          | 10.00 to 11.30 Mondays to Fridays inclusive                                | -                                                                             |  |
| Priority Parking Area B2                          |             |          | 13.30 to 15.00 Mondays to Fridays inclusive                                | -                                                                             |  |
| Priority Parking Area B3                          |             |          | 10.00 to 11.30 Mondays to Fridays inclusive                                | -                                                                             |  |
| Priority Parking Area B4                          |             |          | 11.30 to 13.00 Mondays to Fridays inclusive                                | -                                                                             |  |
| Priority Parking Area B5                          |             |          | 11.30 to 13.00 Mondays to Fridays inclusive                                | -                                                                             |  |
| Priority Parking Area B6                          |             |          | 11.00 to 12.30 Mondays to Fridays inclusive                                | -                                                                             |  |
| Priority Parking Area B7                          |             |          | 09.30 to 11.00 Mondays to Fridays inclusive                                | -                                                                             |  |
| Priority Parking Area B8                          |             |          | 12.30 to 14.00 Mondays to Fridays inclusive                                | -                                                                             |  |
| Priority Parking Area B9                          |             |          | 13.30 to 15.00 Mondays to Fridays inclusive                                | -                                                                             |  |
| Priority Parking Area B10                         |             | <u> </u> | 13.30 to 15.00 Mondays to Fridays inclusive                                | -                                                                             |  |