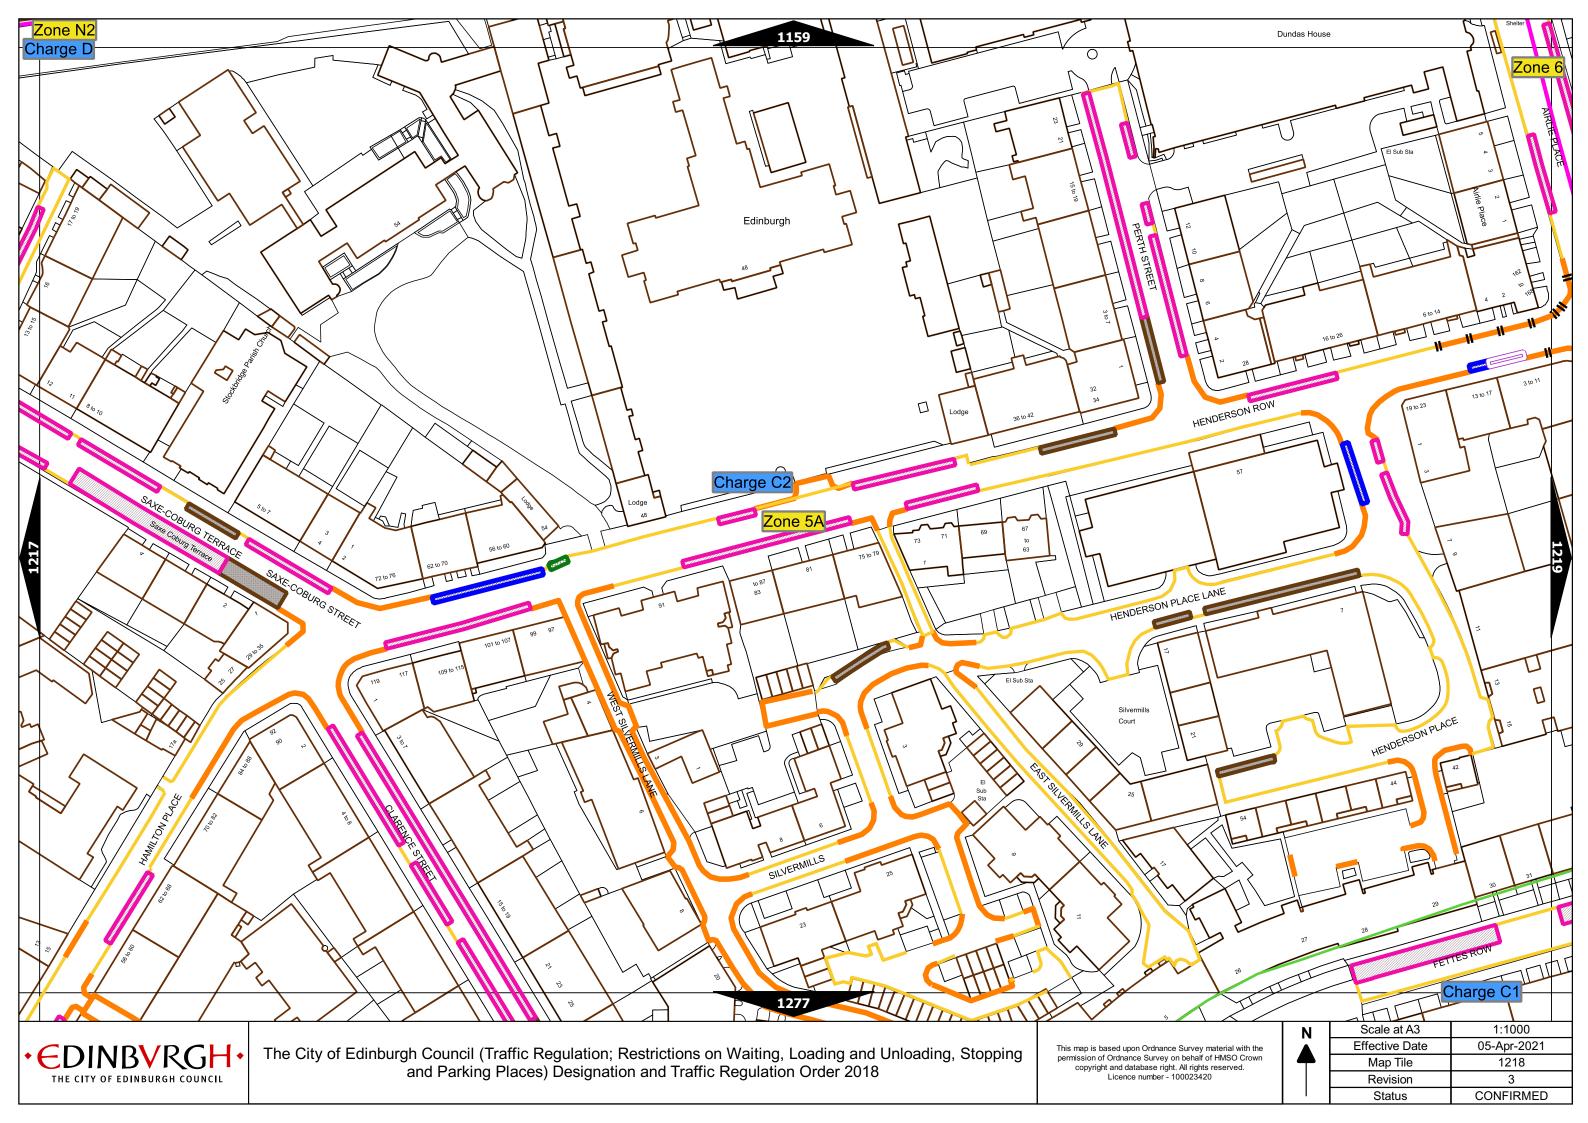

7

05-Jun-23 7

| Pay and display / Pay by phone charge band | Parking charge | Times of operation                           | Max stay and no return times               |
|--------------------------------------------|----------------|----------------------------------------------|--------------------------------------------|
| Band A                                     | £7.20 per hour | Mon-Sat 8:30am-6.30pm and Sun 12:30pm-6:30pm | Max stay 10 hours, no return within 1 hour |
| Band B1                                    | £6.70 per hour | Mon-Sat 8:30am-6.30pm and Sun 12:30pm-6:30pm | Max stay 3 hours, no return within 1 hour  |
| Band B2                                    | £5.90 per hour | Mon-Sat 8:30am-6.30pm and Sun 12:30pm-6:30pm | Max stay 4 hours, no return within 1 hour  |
| Band B3                                    | £4.90 per hour | Mon-Sat 8:30am-6.30pm and Sun 12:30pm-6:30pm | Max stay 4 hours, no return within 1 hour  |
| Band C1                                    | £4.40 per hour | Mon-Fri 8:30am-5.30pm                        | Max stay 4 hours, no return within 1 hour  |
| Band C2                                    | £3.40 per hour | Mon-Fri 8:30am-5.30pm                        | Max stay 4 hours, no return within 1 hour  |
| Band D                                     | £3.10 per hour | Mon-Fri 8:30am-5.30pm                        | Max stay 4 hours, no return within 1 hour  |
| Band D1                                    | £3.40 per hour | Mon-Sat 8:30am-6.30pm and Sun 12:30pm-6:30pm | Max stay 1 hour, no return within 1 hour   |
| Band D2                                    | £3.40 per hour | Mon-Sat 8:30am-6.30pm and Sun 12:30pm-6:30pm | Max stay 1 hour, no return within 1 hour   |
| Band D3                                    | £3.40 per hour | Mon-Sat 8:30am-6.30pm and Sun 12:30pm-6:30pm | Max stay 1 hour, no return within 1 hour   |
| Band D4                                    | £3.40 per hour | Mon-Sat 8:30am-6.30pm and Sun 12:30pm-6:30pm | Max stay 1 hour, no return within 1 hour   |
| Band D5                                    | £3.40 per hour | Mon-Sat 8:30am-6.30pm and Sun 12:30pm-6:30pm | Max stay 1 hour, no return within 1 hour   |
| Band D6                                    | £3.40 per hour | Mon-Sat 9.00am-5.30pm                        | Max stay 1 hour, no return within 1 hour   |
| Band D7                                    | £3.40 per hour | Mon-Sat 8.00am-6.30pm                        | Max stay 2 hours, no return within 1 hour  |
| Band D8                                    | £3.40 per hour | Mon-Fri 8.00am-6.00pm Sat 8.00am-1.30pm      | Max stay 1 hours, no return within 1 hour  |
| Band G                                     | £8.40 per day  | Mon-Fri 8:30am-5.30pm                        | Max stay 9 hours, no return within 1 hour  |
| Band G1                                    | £8.40 per day  | Mon-Fri 8:30am-5.30pm                        | Max stay 9 hours, no return within 1 hour  |
| Band G2                                    | £8.40 per day  | Mon-Fri 8:30am-5.30pm                        | Max stay 9 hours, no return within 1 hour  |
| Band Q                                     | £1.10 per hour | Mon-Fri 8:30am-5.30pm                        | Max stay 1 hours, no return within 1 hour  |