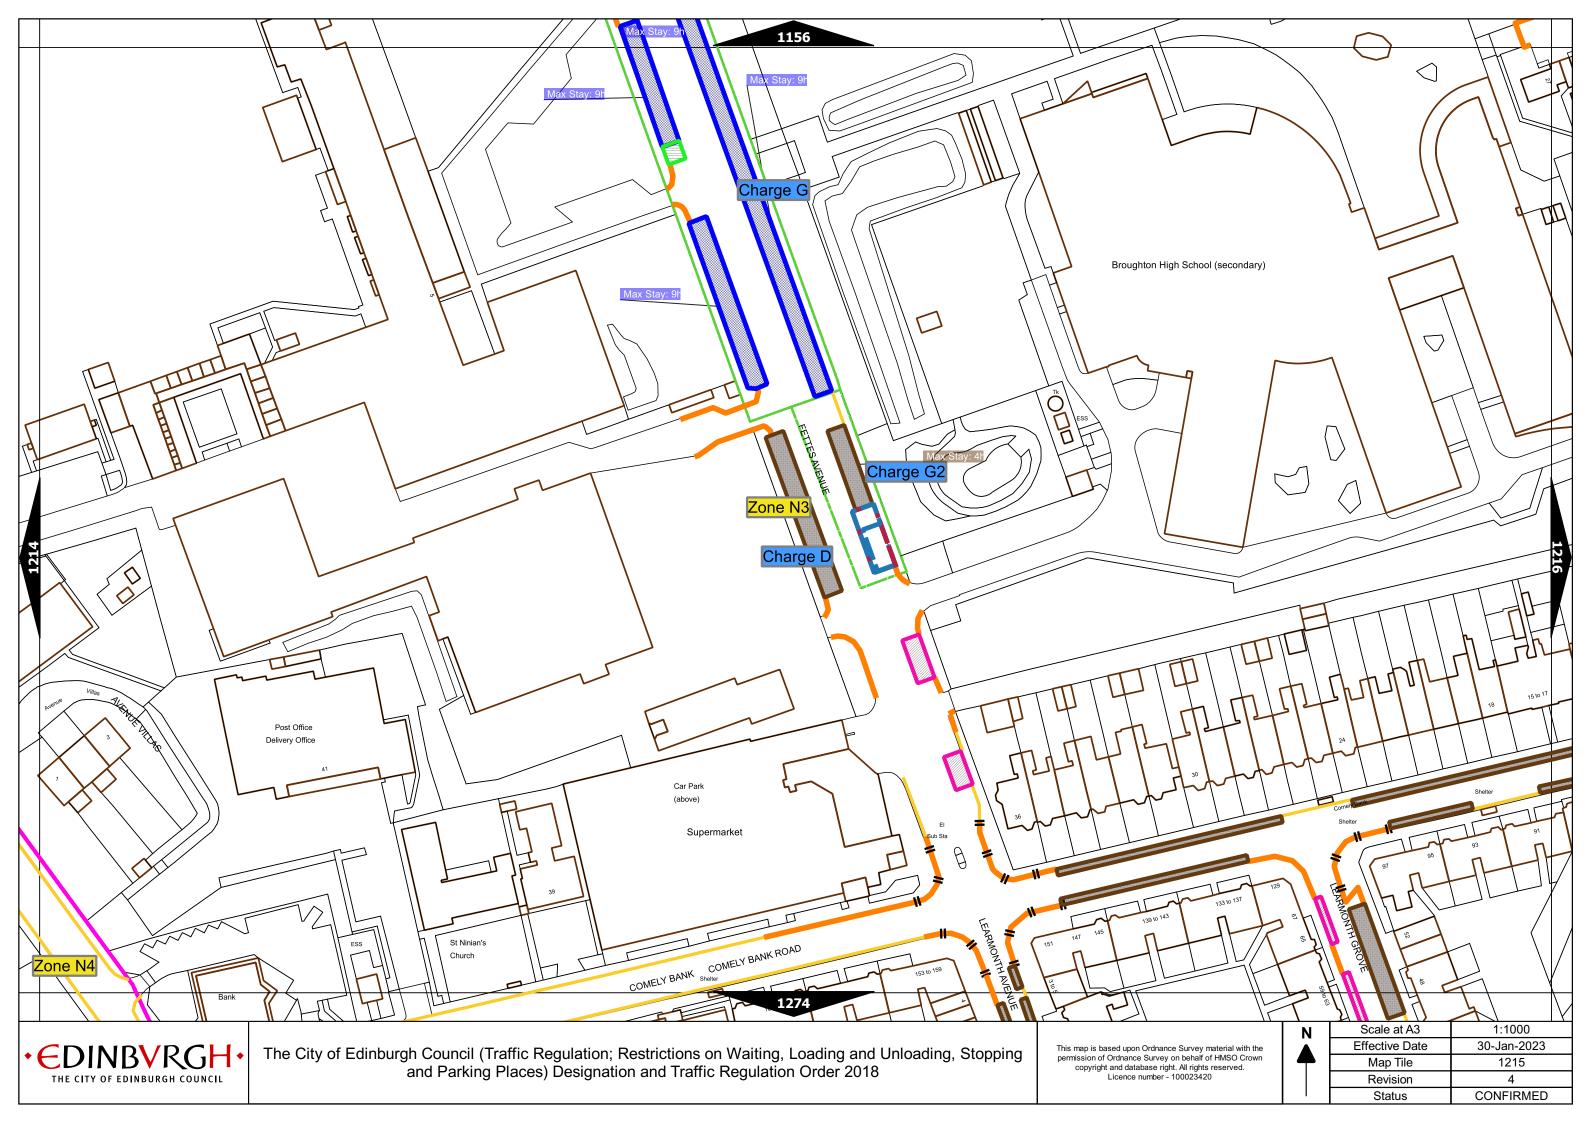

| Order items  |                                                                                     |                                                                                                                                                                                                                                                                                                                                                    |                      |                              | Legend Page 1  |  |  |
|--------------|-------------------------------------------------------------------------------------|----------------------------------------------------------------------------------------------------------------------------------------------------------------------------------------------------------------------------------------------------------------------------------------------------------------------------------------------------|----------------------|------------------------------|----------------|--|--|
|              | Bus parking place                                                                   |                                                                                                                                                                                                                                                                                                                                                    | No loading a         | t any time***                |                |  |  |
|              | Car club parking place***                                                           | 11111                                                                                                                                                                                                                                                                                                                                              | No loading,          | with prohibited hours*       |                |  |  |
| <b></b>      | Diplomatic vehicle parking place***                                                 |                                                                                                                                                                                                                                                                                                                                                    | No waiting a         | t any time (double yellow    | line)***       |  |  |
|              | Disabled persons parking place***                                                   | Other information                                                                                                                                                                                                                                                                                                                                  | School keep          | clear                        |                |  |  |
|              | Doctors parking place***                                                            | Mon-Fri 8.00am-6.30pm                                                                                                                                                                                                                                                                                                                              | Waiting r            | estriction ++                |                |  |  |
| <b>—</b> ——— | Electric Vehicle parking place***                                                   | No Loading: Mon-Fri 8.00am-9.15am<br>4.30pm-6.30pm                                                                                                                                                                                                                                                                                                 | Loading <sub>I</sub> | prohibition ++               |                |  |  |
|              | Limited waiting place*                                                              | Charge B3                                                                                                                                                                                                                                                                                                                                          |                      | lay / Pay by phone bay ch    | arge band      |  |  |
|              | Loading place*                                                                      | Zone 3                                                                                                                                                                                                                                                                                                                                             | (see table fo        | arking zone (see table for   | dotaile) tt    |  |  |
|              | Motor cycle parking place*                                                          | Priority parking area B7                                                                                                                                                                                                                                                                                                                           |                      |                              |                |  |  |
|              | Pay and display / Pay by phone bay parking                                          | Phoney parking area by                                                                                                                                                                                                                                                                                                                             | Priority p           | arking area                  |                |  |  |
|              | place* ** †                                                                         |                                                                                                                                                                                                                                                                                                                                                    | Pay and disp         | lay / Pay by phone bay ch    | arge band area |  |  |
|              | Permit holders parking place*                                                       |                                                                                                                                                                                                                                                                                                                                                    | Controlled p         | arking zone / priority park  | ing area       |  |  |
| 84704        | Numbered parking place* ++                                                          |                                                                                                                                                                                                                                                                                                                                                    | Greenways            |                              |                |  |  |
|              | Shared use parking place (Permit holders / Pay<br>and Display / Pay by phone)* ** † |                                                                                                                                                                                                                                                                                                                                                    | Pedestrianised zone  |                              |                |  |  |
|              | Pedal cycle parking place***                                                        |                                                                                                                                                                                                                                                                                                                                                    | Area covere          | d by a text based traffic re | gulation order |  |  |
| 1 1          | , , , , , , , , , , , , , , , , , , , ,                                             | * These restrictions apply the permitted hours of the controlled pa                                                                                                                                                                                                                                                                                |                      |                              |                |  |  |
|              | Police vehicle parking place***                                                     | they are located. If the permitted hours differ then a label indicates the applicable permitted hours.<br>** These restrictions apply the pay and display/ pay by phone charge band of the pay and display/ pay by phone charge band area in which they are located. If the charge band differs then a label indicates the applicable charge band. |                      |                              |                |  |  |
|              | No waiting, with restricted hours*                                                  | *** These restrictions apply at any time.<br>† These restrictions apply the permitted hours, max stay and no return times of the charge band area in which they are located. If the details differ then a label                                                                                                                                    |                      |                              |                |  |  |
|              | (single yellow line)                                                                | indicates the applicable details.<br>++ Labels will differ dependent upon the area in which the restriction is located.                                                                                                                                                                                                                            |                      |                              |                |  |  |
| •€DINBVRGH•  | The City of Edinburgh Council (Traffic Regulation; R                                | As amended                                                                                                                                                                                                                                                                                                                                         | 05-Jun-23            |                              |                |  |  |
|              |                                                                                     | n and Traffic Regulation Order 2018                                                                                                                                                                                                                                                                                                                |                      | Revision                     | 7              |  |  |

## Legend Page 2

| Controlled Parking Zone/ |                          |                | Permitted Hours                                                                 |                                                                  | Restricted Hours |    |  |
|--------------------------|--------------------------|----------------|---------------------------------------------------------------------------------|------------------------------------------------------------------|------------------|----|--|
| Priority Parking Area    | applicable)              |                | (any such day not being a parking holiday)                                      | (any such day not being a parking holiday)                       |                  |    |  |
|                          | Sub                      | -zone 1        |                                                                                 |                                                                  |                  |    |  |
| Central zone             | Sub-                     | zone 1A        | 08.30 to 18.30 Mondays to Saturdays and 12.30 to 18.30pm Sundays                | 08.30 to 18.30 Mondays to Saturdays and 12.30 to                 |                  |    |  |
|                          | Sub-zone 2               |                | inclusive                                                                       | 18.30pm Sundays inclusive                                        |                  |    |  |
|                          | Sub-zone 3               |                |                                                                                 |                                                                  |                  |    |  |
|                          | Sub-zone 4               |                |                                                                                 |                                                                  |                  |    |  |
| Peripheral zone          | Sub-zone 5               |                | 08.30 to 17.30 Mondays to Fridays inclusive                                     | 08.30 to 17.30 Mondays to Fridays inclusive                      |                  |    |  |
|                          | Sub-zone 5A              |                |                                                                                 |                                                                  |                  |    |  |
|                          | Sub-zone 6               |                |                                                                                 |                                                                  |                  |    |  |
|                          | Sub-zone 7<br>Sub-zone 8 |                |                                                                                 |                                                                  |                  |    |  |
|                          |                          |                |                                                                                 |                                                                  |                  |    |  |
|                          | Zone N1                  | Zone S1        |                                                                                 |                                                                  |                  |    |  |
|                          | Zone N2                  | Zone S2        | 08.30 to 17.30 Mondays to Fridays inclusive                                     |                                                                  |                  |    |  |
|                          | Zone N3                  | Zone S3        |                                                                                 |                                                                  |                  |    |  |
|                          | Zone N4                  | Zone S4        |                                                                                 |                                                                  |                  |    |  |
| Extended zones           | Zone N5                  |                |                                                                                 | 08.30 to 17.30 Mondays to Fridays inclusive                      |                  |    |  |
|                          | Zone N6                  |                |                                                                                 |                                                                  |                  |    |  |
|                          | Zone N7                  |                |                                                                                 |                                                                  |                  |    |  |
|                          | Zone N8                  |                |                                                                                 |                                                                  |                  |    |  |
|                          |                          |                |                                                                                 |                                                                  |                  |    |  |
| Zone K                   |                          |                | 08.30 to 09:30 and 16:00 to 17.00 Mondays to Fridays inclusive                  | 08.30 to 09.30 and 16.00 to 17.00 Mondays to Friday<br>inclusive |                  |    |  |
| Priority Parking Area B1 |                          |                | 10.00 to 11.30 Mondays to Fridays inclusive                                     | -                                                                |                  |    |  |
| Priority Parking Area B2 |                          |                | 13.30 to 15.00 Mondays to Fridays inclusive                                     | -                                                                |                  |    |  |
| Priority Parking Area B3 |                          |                | 10.00 to 11.30 Mondays to Fridays inclusive                                     | -                                                                |                  |    |  |
| Priority Parking Area B4 |                          |                | 11.30 to 13.00 Mondays to Fridays inclusive                                     | -                                                                |                  |    |  |
| Priority Par             | king Area B5             |                | 11.30 to 13.00 Mondays to Fridays inclusive                                     | -                                                                |                  |    |  |
| Priority Parking Area B6 |                          |                | 11.00 to 12.30 Mondays to Fridays inclusive                                     | -                                                                |                  |    |  |
| Priority Parking Area B7 |                          |                | 09.30 to 11.00 Mondays to Fridays inclusive                                     | -                                                                |                  |    |  |
| Priority Parking Area B8 |                          |                | 12.30 to 14.00 Mondays to Fridays inclusive                                     | -                                                                |                  |    |  |
| Priority Parking Area B9 |                          |                | 13.30 to 15.00 Mondays to Fridays inclusive                                     | -                                                                |                  |    |  |
| Priority Parl            | king Area B10            |                | 13.30 to 15.00 Mondays to Fridays inclusive                                     |                                                                  | -                |    |  |
|                          | The City                 | of Edinburgh C | ouncil (Traffic Regulation; Restrictions on Waiting, Loading and Unloading, Sto | onning and                                                       | As amended       | 05 |  |
|                          |                          | or Lumburgh C  | Parking Places) Designation and Traffic Regulation Order 2018                   |                                                                  | As amenaca       | 0. |  |

## Legend Page 3

| Pay and display / Pay by phone charge band | Parking charge | Times of operation                           | Max stay and no return times               |
|--------------------------------------------|----------------|----------------------------------------------|--------------------------------------------|
| Band A                                     | £7.20 per hour | Mon-Sat 8:30am-6.30pm and Sun 12:30pm-6:30pm | Max stay 10 hours, no return within 1 hour |
| Band B1                                    | £6.70 per hour | Mon-Sat 8:30am-6.30pm and Sun 12:30pm-6:30pm | Max stay 3 hours, no return within 1 hour  |
| Band B2                                    | £5.90 per hour | Mon-Sat 8:30am-6.30pm and Sun 12:30pm-6:30pm | Max stay 4 hours, no return within 1 hour  |
| Band B3                                    | £4.90 per hour | Mon-Sat 8:30am-6.30pm and Sun 12:30pm-6:30pm | Max stay 4 hours, no return within 1 hour  |
| Band C1                                    | £4.40 per hour | Mon-Fri 8:30am-5.30pm                        | Max stay 4 hours, no return within 1 hour  |
| Band C2                                    | £3.40 per hour | Mon-Fri 8:30am-5.30pm                        | Max stay 4 hours, no return within 1 hour  |
| Band D                                     | £3.10 per hour | Mon-Fri 8:30am-5.30pm                        | Max stay 4 hours, no return within 1 hour  |
| Band D1                                    | £3.40 per hour | Mon-Sat 8:30am-6.30pm and Sun 12:30pm-6:30pm | Max stay 1 hour, no return within 1 hour   |
| Band D2                                    | £3.40 per hour | Mon-Sat 8:30am-6.30pm and Sun 12:30pm-6:30pm | Max stay 1 hour, no return within 1 hour   |
| Band D3                                    | £3.40 per hour | Mon-Sat 8:30am-6.30pm and Sun 12:30pm-6:30pm | Max stay 1 hour, no return within 1 hour   |
| Band D4                                    | £3.40 per hour | Mon-Sat 8:30am-6.30pm and Sun 12:30pm-6:30pm | Max stay 1 hour, no return within 1 hour   |
| Band D5                                    | £3.40 per hour | Mon-Sat 8:30am-6.30pm and Sun 12:30pm-6:30pm | Max stay 1 hour, no return within 1 hour   |
| Band D6                                    | £3.40 per hour | Mon-Sat 9.00am-5.30pm                        | Max stay 1 hour, no return within 1 hour   |
| Band D7                                    | £3.40 per hour | Mon-Sat 8.00am-6.30pm                        | Max stay 2 hours, no return within 1 hour  |
| Band D8                                    | £3.40 per hour | Mon-Fri 8.00am-6.00pm Sat 8.00am-1.30pm      | Max stay 1 hours, no return within 1 hour  |
| Band G                                     | £8.40 per day  | Mon-Fri 8:30am-5.30pm                        | Max stay 9 hours, no return within 1 hour  |
| Band G1                                    | £8.40 per day  | Mon-Fri 8:30am-5.30pm                        | Max stay 9 hours, no return within 1 hour  |
| Band G2                                    | £8.40 per day  | Mon-Fri 8:30am-5.30pm                        | Max stay 9 hours, no return within 1 hour  |
| Band Q                                     | £1.10 per hour | Mon-Fri 8:30am-5.30pm                        | Max stay 1 hours, no return within 1 hour  |