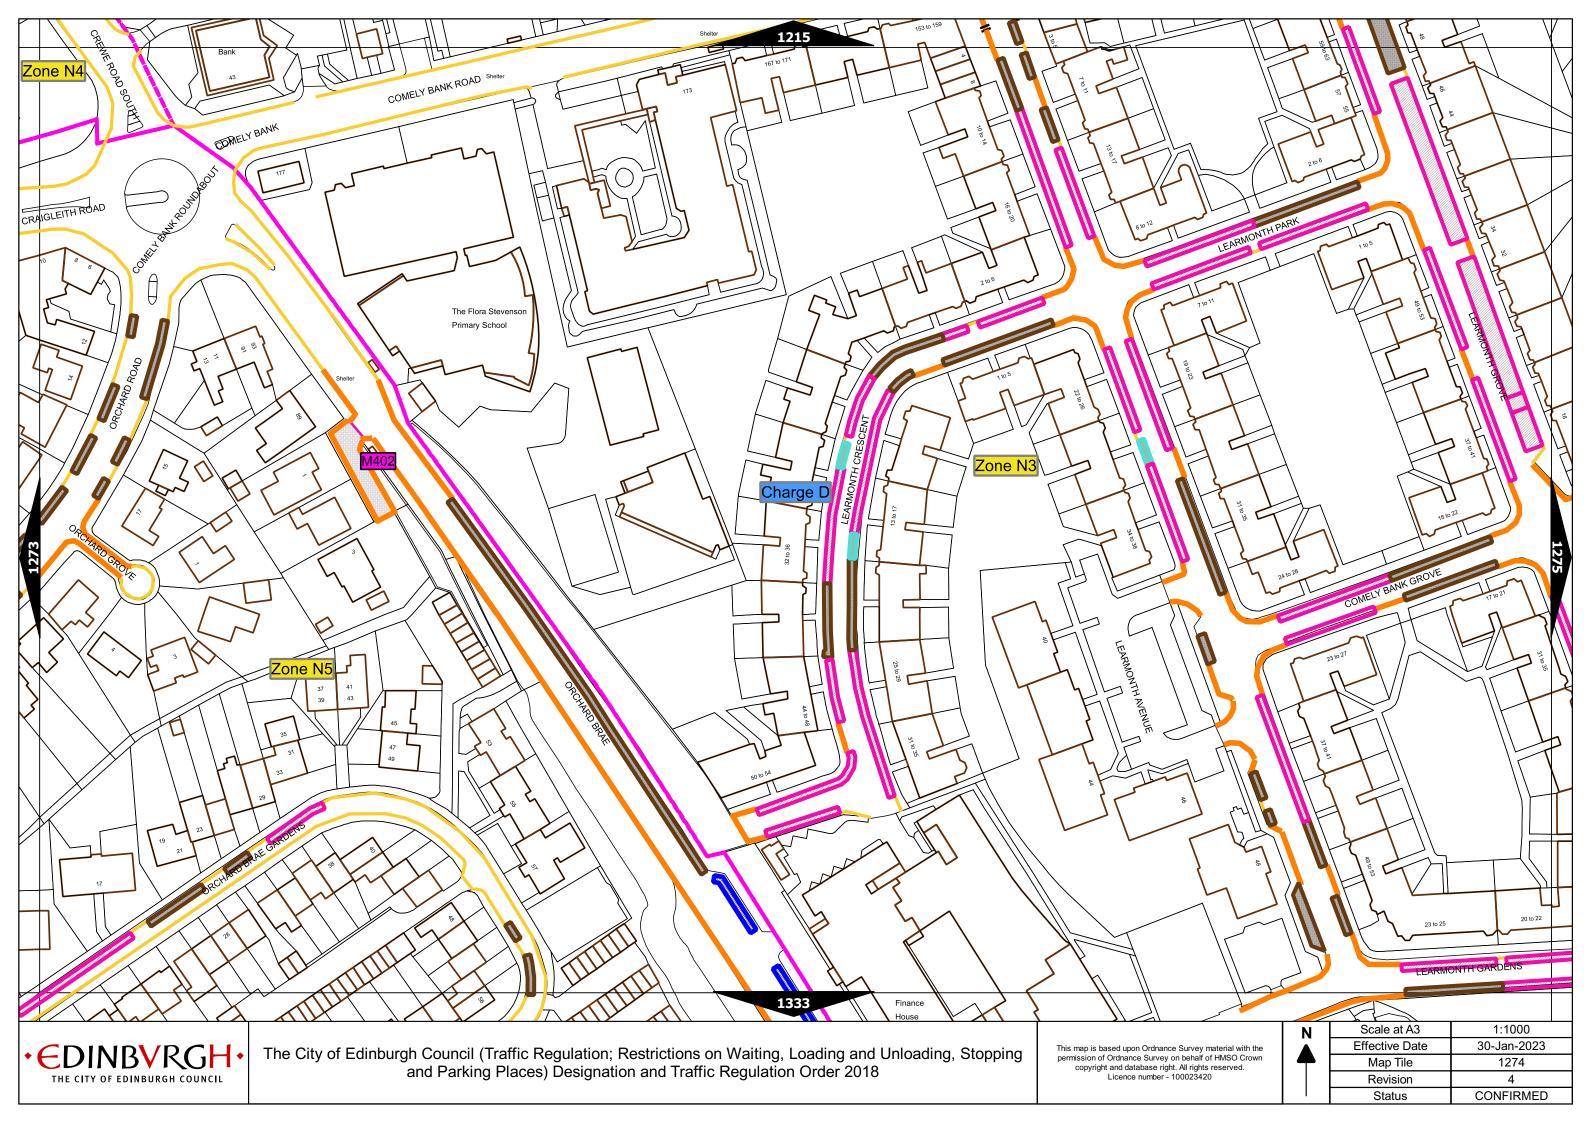

## Legend Page 2

| Controlled Parking Zone/ |                          |                | Permitted Hours                                                                 |                                                                  | Restricted Hours |    |  |
|--------------------------|--------------------------|----------------|---------------------------------------------------------------------------------|------------------------------------------------------------------|------------------|----|--|
| Priority Parking Area    | applicable)              |                | (any such day not being a parking holiday)                                      | (any such day not being a parking holiday)                       |                  |    |  |
|                          | Sub                      | -zone 1        |                                                                                 |                                                                  |                  |    |  |
| Central zone             | Sub-                     | zone 1A        | 08.30 to 18.30 Mondays to Saturdays and 12.30 to 18.30pm Sundays                | 08.30 to 18.30 Mondays to Saturdays and 12.30 to                 |                  |    |  |
|                          | Sub-zone 2               |                | inclusive                                                                       | 18.30pm Sundays inclusive                                        |                  |    |  |
|                          | Sub-zone 3               |                |                                                                                 |                                                                  |                  |    |  |
|                          | Sub-zone 4               |                |                                                                                 |                                                                  |                  |    |  |
| Peripheral zone          | Sub-zone 5               |                | 08.30 to 17.30 Mondays to Fridays inclusive                                     | 08.30 to 17.30 Mondays to Fridays inclusive                      |                  |    |  |
|                          | Sub-zone 5A              |                |                                                                                 |                                                                  |                  |    |  |
|                          | Sub-zone 6               |                |                                                                                 |                                                                  |                  |    |  |
|                          | Sub-zone 7<br>Sub-zone 8 |                |                                                                                 |                                                                  |                  |    |  |
|                          |                          |                |                                                                                 |                                                                  |                  |    |  |
|                          | Zone N1                  | Zone S1        |                                                                                 |                                                                  |                  |    |  |
|                          | Zone N2                  | Zone S2        | 08.30 to 17.30 Mondays to Fridays inclusive                                     |                                                                  |                  |    |  |
|                          | Zone N3                  | Zone S3        |                                                                                 |                                                                  |                  |    |  |
|                          | Zone N4                  | Zone S4        |                                                                                 |                                                                  |                  |    |  |
| Extended zones           | Zone N5                  |                |                                                                                 | 08.30 to 17.30 Mondays to Fridays inclusive                      |                  |    |  |
|                          | Zone N6                  |                |                                                                                 |                                                                  |                  |    |  |
|                          | Zone N7                  |                |                                                                                 |                                                                  |                  |    |  |
|                          | Zone N8                  |                |                                                                                 |                                                                  |                  |    |  |
|                          |                          |                |                                                                                 |                                                                  |                  |    |  |
| Zone K                   |                          |                | 08.30 to 09:30 and 16:00 to 17.00 Mondays to Fridays inclusive                  | 08.30 to 09.30 and 16.00 to 17.00 Mondays to Friday<br>inclusive |                  |    |  |
| Priority Parking Area B1 |                          |                | 10.00 to 11.30 Mondays to Fridays inclusive                                     | -                                                                |                  |    |  |
| Priority Parking Area B2 |                          |                | 13.30 to 15.00 Mondays to Fridays inclusive                                     | -                                                                |                  |    |  |
| Priority Parking Area B3 |                          |                | 10.00 to 11.30 Mondays to Fridays inclusive                                     | -                                                                |                  |    |  |
| Priority Parking Area B4 |                          |                | 11.30 to 13.00 Mondays to Fridays inclusive                                     | -                                                                |                  |    |  |
| Priority Par             | king Area B5             |                | 11.30 to 13.00 Mondays to Fridays inclusive                                     | -                                                                |                  |    |  |
| Priority Parking Area B6 |                          |                | 11.00 to 12.30 Mondays to Fridays inclusive                                     | -                                                                |                  |    |  |
| Priority Parking Area B7 |                          |                | 09.30 to 11.00 Mondays to Fridays inclusive                                     | -                                                                |                  |    |  |
| Priority Parking Area B8 |                          |                | 12.30 to 14.00 Mondays to Fridays inclusive                                     | -                                                                |                  |    |  |
| Priority Parking Area B9 |                          |                | 13.30 to 15.00 Mondays to Fridays inclusive                                     | -                                                                |                  |    |  |
| Priority Parl            | king Area B10            |                | 13.30 to 15.00 Mondays to Fridays inclusive                                     |                                                                  | -                |    |  |
|                          | The City                 | of Edinburgh C | ouncil (Traffic Regulation; Restrictions on Waiting, Loading and Unloading, Sto | onning and                                                       | As amended       | 05 |  |
|                          |                          | or Lumburgh C  | Parking Places) Designation and Traffic Regulation Order 2018                   |                                                                  | As amenaca       | 0. |  |

## Legend Page 3

| Pay and display / Pay by phone charge band | Parking charge | Times of operation                           | Max stay and no return times               |
|--------------------------------------------|----------------|----------------------------------------------|--------------------------------------------|
| Band A                                     | £7.20 per hour | Mon-Sat 8:30am-6.30pm and Sun 12:30pm-6:30pm | Max stay 10 hours, no return within 1 hour |
| Band B1                                    | £6.70 per hour | Mon-Sat 8:30am-6.30pm and Sun 12:30pm-6:30pm | Max stay 3 hours, no return within 1 hour  |
| Band B2                                    | £5.90 per hour | Mon-Sat 8:30am-6.30pm and Sun 12:30pm-6:30pm | Max stay 4 hours, no return within 1 hour  |
| Band B3                                    | £4.90 per hour | Mon-Sat 8:30am-6.30pm and Sun 12:30pm-6:30pm | Max stay 4 hours, no return within 1 hour  |
| Band C1                                    | £4.40 per hour | Mon-Fri 8:30am-5.30pm                        | Max stay 4 hours, no return within 1 hour  |
| Band C2                                    | £3.40 per hour | Mon-Fri 8:30am-5.30pm                        | Max stay 4 hours, no return within 1 hour  |
| Band D                                     | £3.10 per hour | Mon-Fri 8:30am-5.30pm                        | Max stay 4 hours, no return within 1 hour  |
| Band D1                                    | £3.40 per hour | Mon-Sat 8:30am-6.30pm and Sun 12:30pm-6:30pm | Max stay 1 hour, no return within 1 hour   |
| Band D2                                    | £3.40 per hour | Mon-Sat 8:30am-6.30pm and Sun 12:30pm-6:30pm | Max stay 1 hour, no return within 1 hour   |
| Band D3                                    | £3.40 per hour | Mon-Sat 8:30am-6.30pm and Sun 12:30pm-6:30pm | Max stay 1 hour, no return within 1 hour   |
| Band D4                                    | £3.40 per hour | Mon-Sat 8:30am-6.30pm and Sun 12:30pm-6:30pm | Max stay 1 hour, no return within 1 hour   |
| Band D5                                    | £3.40 per hour | Mon-Sat 8:30am-6.30pm and Sun 12:30pm-6:30pm | Max stay 1 hour, no return within 1 hour   |
| Band D6                                    | £3.40 per hour | Mon-Sat 9.00am-5.30pm                        | Max stay 1 hour, no return within 1 hour   |
| Band D7                                    | £3.40 per hour | Mon-Sat 8.00am-6.30pm                        | Max stay 2 hours, no return within 1 hour  |
| Band D8                                    | £3.40 per hour | Mon-Fri 8.00am-6.00pm Sat 8.00am-1.30pm      | Max stay 1 hours, no return within 1 hour  |
| Band G                                     | £8.40 per day  | Mon-Fri 8:30am-5.30pm                        | Max stay 9 hours, no return within 1 hour  |
| Band G1                                    | £8.40 per day  | Mon-Fri 8:30am-5.30pm                        | Max stay 9 hours, no return within 1 hour  |
| Band G2                                    | £8.40 per day  | Mon-Fri 8:30am-5.30pm                        | Max stay 9 hours, no return within 1 hour  |
| Band Q                                     | £1.10 per hour | Mon-Fri 8:30am-5.30pm                        | Max stay 1 hours, no return within 1 hour  |

Note: This table indicated the typical maximum stay periods and any differences are labelled on the map tiles.