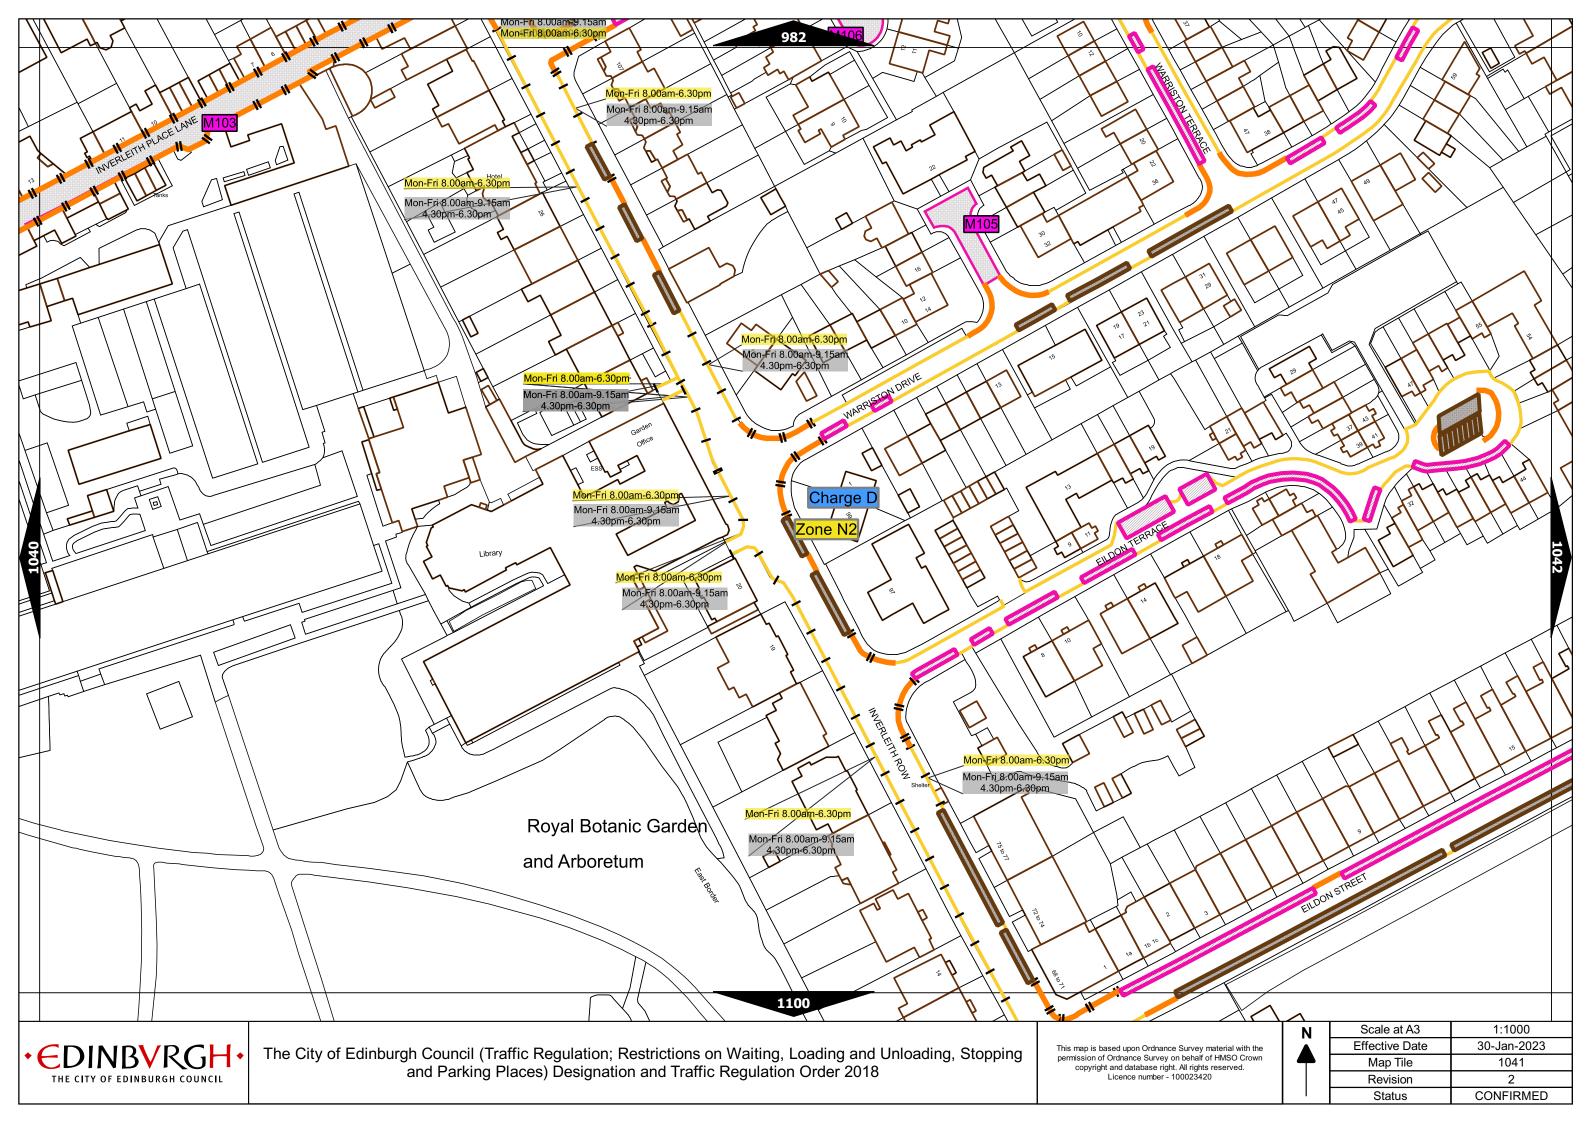

1.30pm      | Max stay 1 hours, no return within 1 hour  |
| Band G                                     | £8.40 per day  | Mon-Fri 8:30am-5.30pm                        | Max stay 9 hours, no return within 1 hour  |
| Band G1                                    | £8.40 per day  | Mon-Fri 8:30am-5.30pm                        | Max stay 9 hours, no return within 1 hour  |
| Band G2                                    | £8.40 per day  | Mon-Fri 8:30am-5.30pm                        | Max stay 9 hours, no return within 1 hour  |
| Band Q                                     | £1.10 per hour | Mon-Fri 8:30am-5.30pm                        | Max stay 1 hours, no return within 1 hour  |

Note: This table indicated the typical maximum stay periods and any differences are labelled on the map tiles.