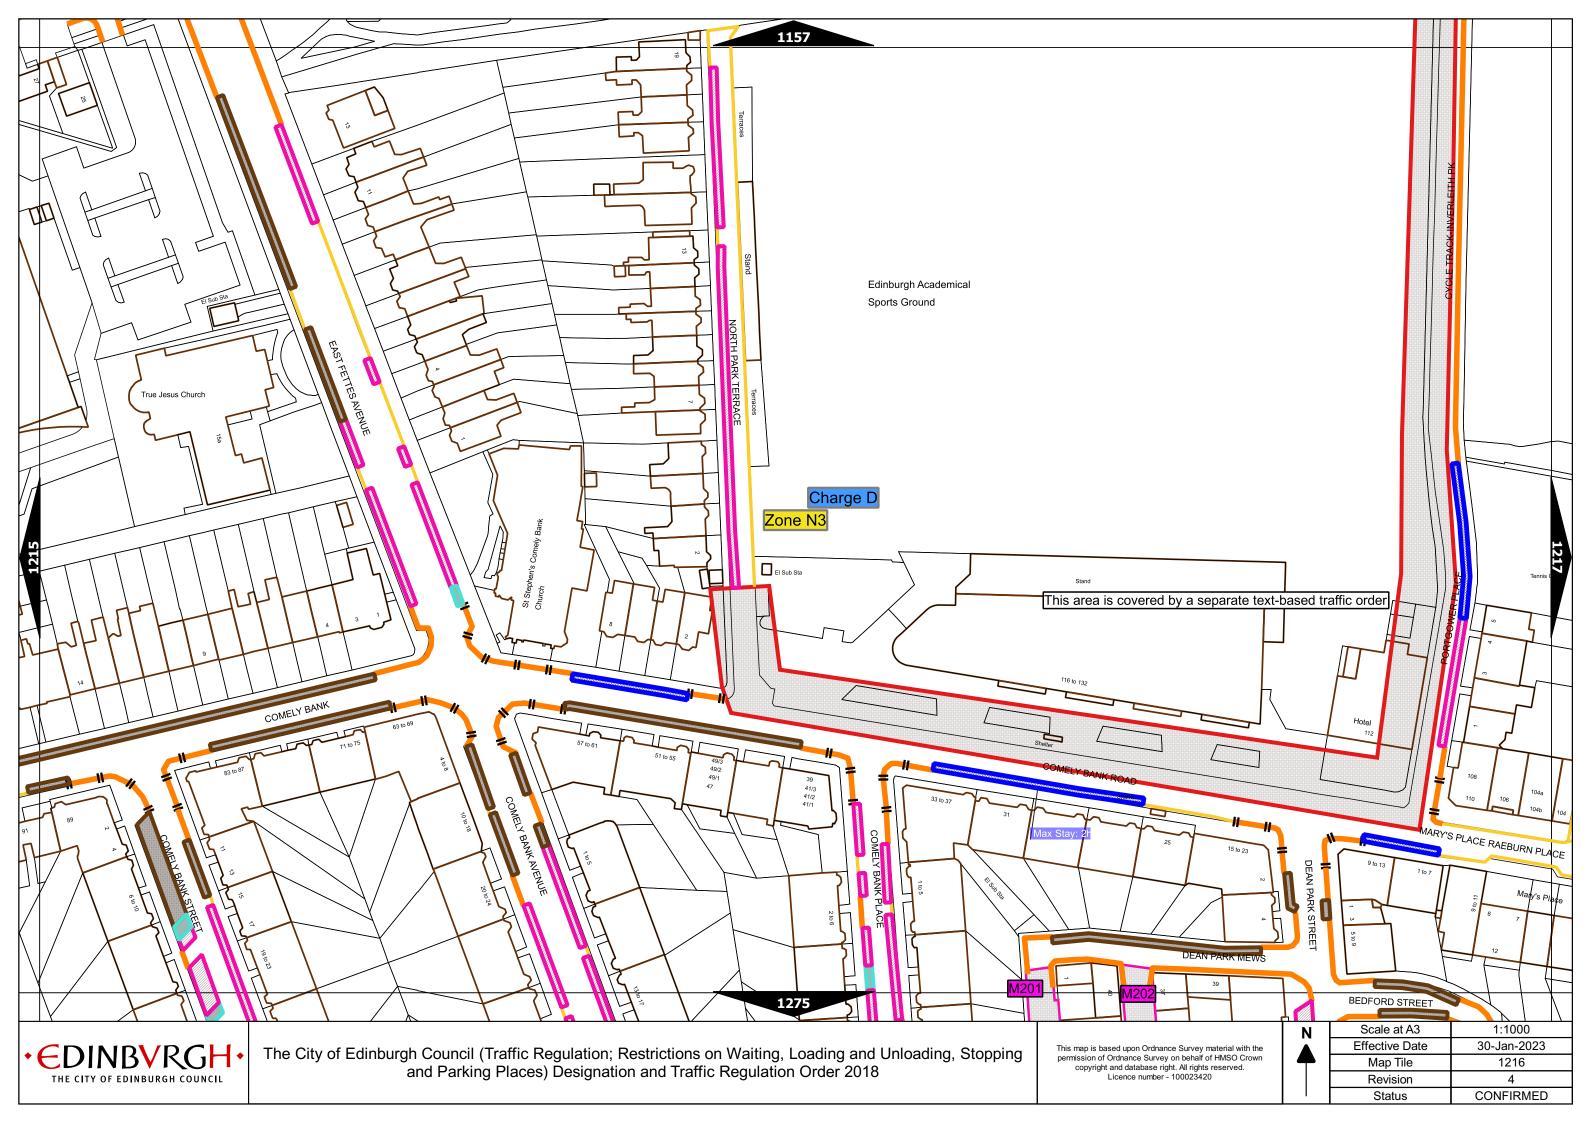

| Order items  |                                                                                     |                                                                                                                                                                                                                                                                                                                                                    |                      |                              | Legend Page 1  |  |  |
|--------------|-------------------------------------------------------------------------------------|----------------------------------------------------------------------------------------------------------------------------------------------------------------------------------------------------------------------------------------------------------------------------------------------------------------------------------------------------|----------------------|------------------------------|----------------|--|--|
|              | Bus parking place                                                                   |                                                                                                                                                                                                                                                                                                                                                    | No loading a         | t any time***                |                |  |  |
|              | Car club parking place***                                                           | 11111                                                                                                                                                                                                                                                                                                                                              | No loading,          | with prohibited hours*       |                |  |  |
| <b></b>      | Diplomatic vehicle parking place***                                                 |                                                                                                                                                                                                                                                                                                                                                    | No waiting a         | t any time (double yellow    | line)***       |  |  |
|              | Disabled persons parking place***                                                   | Other information                                                                                                                                                                                                                                                                                                                                  | School keep          | clear                        |                |  |  |
|              | Doctors parking place***                                                            | Mon-Fri 8.00am-6.30pm                                                                                                                                                                                                                                                                                                                              | Waiting r            | estriction ++                |                |  |  |
| <b>—</b> ——— | Electric Vehicle parking place***                                                   | No Loading: Mon-Fri 8.00am-9.15am<br>4.30pm-6.30pm                                                                                                                                                                                                                                                                                                 | Loading <sub>I</sub> | prohibition ++               |                |  |  |
|              | Limited waiting place*                                                              | Charge B3                                                                                                                                                                                                                                                                                                                                          |                      | lay / Pay by phone bay ch    | arge band      |  |  |
|              | Loading place*                                                                      | Zone 3                                                                                                                                                                                                                                                                                                                                             | (see table fo        | arking zone (see table for   | dotaile) tt    |  |  |
|              | Motor cycle parking place*                                                          | Priority parking area B7                                                                                                                                                                                                                                                                                                                           |                      |                              |                |  |  |
|              | Pay and display / Pay by phone bay parking                                          | Phoney parking area by                                                                                                                                                                                                                                                                                                                             | Priority p           | arking area                  |                |  |  |
|              | place* ** †                                                                         |                                                                                                                                                                                                                                                                                                                                                    | Pay and disp         | lay / Pay by phone bay ch    | arge band area |  |  |
|              | Permit holders parking place*                                                       |                                                                                                                                                                                                                                                                                                                                                    | Controlled p         | arking zone / priority park  | ing area       |  |  |
| 84704        | Numbered parking place* ++                                                          |                                                                                                                                                                                                                                                                                                                                                    | Greenways            |                              |                |  |  |
|              | Shared use parking place (Permit holders / Pay<br>and Display / Pay by phone)* ** † |                                                                                                                                                                                                                                                                                                                                                    | Pedestrianised zone  |                              |                |  |  |
|              | Pedal cycle parking place***                                                        |                                                                                                                                                                                                                                                                                                                                                    | Area covere          | d by a text based traffic re | gulation order |  |  |
| 1 1          | , , , , , , , , , , , , , , , , , , , ,                                             | * These restrictions apply the permitted hours of the controlled pa                                                                                                                                                                                                                                                                                |                      |                              |                |  |  |
|              | Police vehicle parking place***                                                     | they are located. If the permitted hours differ then a label indicates the applicable permitted hours.<br>** These restrictions apply the pay and display/ pay by phone charge band of the pay and display/ pay by phone charge band area in which they are located. If the charge band differs then a label indicates the applicable charge band. |                      |                              |                |  |  |
|              | No waiting, with restricted hours*                                                  | *** These restrictions apply at any time.<br>† These restrictions apply the permitted hours, max stay and no return times of the charge band area in which they are located. If the details differ then a label                                                                                                                                    |                      |                              |                |  |  |
|              | (single yellow line)                                                                | indicates the applicable details.<br>++ Labels will differ dependent upon the area in which the restriction is located.                                                                                                                                                                                                                            |                      |                              |                |  |  |
| •€DINBVRGH•  | The City of Edinburgh Council (Traffic Regulation; R                                | As amended                                                                                                                                                                                                                                                                                                                                         | 05-Jun-23            |                              |                |  |  |
|              |                                                                                     | n and Traffic Regulation Order 2018                                                                                                                                                                                                                                                                                                                |                      | Revision                     | 7              |  |  |

## Legend Page 2

| Controlled Parking Zone/ |                          |                | Permitted Hours                                                                 |                                                                  | Restricted Hours |    |  |
|--------------------------|--------------------------|----------------|---------------------------------------------------------------------------------|------------------------------------------------------------------|------------------|----|--|
| Priority Parking Area    | applicable)              |                | (any such day not being a parking holiday)                                      | (any such day not being a parking holiday)                       |                  |    |  |
|                          | Sub                      | -zone 1        |                                                                                 |                                                                  |                  |    |  |
| Central zone             | Sub-                     | zone 1A        | 08.30 to 18.30 Mondays to Saturdays and 12.30 to 18.30pm Sundays                | 08.30 to 18.30 Mondays to Saturdays and 12.30 to                 |                  |    |  |
|                          | Sub-zone 2               |                | inclusive                                                                       | 18.30pm Sundays inclusive                                        |                  |    |  |
|                          | Sub-zone 3               |                |                                                                                 |                                                                  |                  |    |  |
|                          | Sub-zone 4               |                |                                                                                 |                                                                  |                  |    |  |
| Peripheral zone          | Sub-zone 5               |                | 08.30 to 17.30 Mondays to Fridays inclusive                                     | 08.30 to 17.30 Mondays to Fridays inclusive                      |                  |    |  |
|                          | Sub-zone 5A              |                |                                                                                 |                                                                  |                  |    |  |
|                          | Sub-zone 6               |                |                                                                                 |                                                                  |                  |    |  |
|                          | Sub-zone 7<br>Sub-zone 8 |                |                                                                                 |                                                                  |                  |    |  |
|                          |                          |                |                                                                                 |                                                                  |                  |    |  |
|                          | Zone N1                  | Zone S1        |                                                                                 |                                                                  |                  |    |  |
|                          | Zone N2                  | Zone S2        | 08.30 to 17.30 Mondays to Fridays inclusive                                     |                                                                  |                  |    |  |
|                          | Zone N3                  | Zone S3        |                                                                                 |                                                                  |                  |    |  |
|                          | Zone N4                  | Zone S4        |                                                                                 |                                                                  |                  |    |  |
| Extended zones           | Zone N5                  |                |                                                                                 | 08.30 to 17.30 Mondays to Fridays inclusive                      |                  |    |  |
|                          | Zone N6                  |                |                                                                                 |                                                                  |                  |    |  |
|                          | Zone N7                  |                |                                                                                 |                                                                  |                  |    |  |
|                          | Zone N8                  |                |                                                                                 |                                                                  |                  |    |  |
|                          |                          |                |                                                                                 |                                                                  |                  |    |  |
| Zone K                   |                          |                | 08.30 to 09:30 and 16:00 to 17.00 Mondays to Fridays inclusive                  | 08.30 to 09.30 and 16.00 to 17.00 Mondays to Friday<br>inclusive |                  |    |  |
| Priority Parking Area B1 |                          |                | 10.00 to 11.30 Mondays to Fridays inclusive                                     | -                                                                |                  |    |  |
| Priority Parking Area B2 |                          |                | 13.30 to 15.00 Mondays to Fridays inclusive                                     | -                                                                |                  |    |  |
| Priority Parking Area B3 |                          |                | 10.00 to 11.30 Mondays to Fridays inclusive                                     | -                                                                |                  |    |  |
| Priority Parking Area B4 |                          |                | 11.30 to 13.00 Mondays to Fridays inclusive                                     | -                                                                |                  |    |  |
| Priority Par             | king Area B5             |                | 11.30 to 13.00 Mondays to Fridays inclusive                                     | -                                                                |                  |    |  |
| Priority Parking Area B6 |                          |                | 11.00 to 12.30 Mondays to Fridays inclusive                                     | -                                                                |                  |    |  |
| Priority Parking Area B7 |                          |                | 09.30 to 11.00 Mondays to Fridays inclusive                                     | -                                                                |                  |    |  |
| Priority Parking Area B8 |                          |                | 12.30 to 14.00 Mondays to Fridays inclusive                                     | -                                                                |                  |    |  |
| Priority Parking Area B9 |                          |                | 13.30 to 15.00 Mondays to Fridays inclusive                                     | -                                                                |                  |    |  |
| Priority Parl            | king Area B10            |                | 13.30 to 15.00 Mondays to Fridays inclusive                                     |                                                                  | -                |    |  |
|                          | The City                 | of Edinburgh C | ouncil (Traffic Regulation; Restrictions on Waiting, Loading and Unloading, Sto | onning and                                                       | As amended       | 05 |  |
|                          |                          | or Lumburgh C  | Parking Places) Designation and Traffic Regulation Order 2018                   |                                                                  | As amenaca       | 0. |  |

## Legend Page 3

| Pay and display / Pay by phone charge band | Parking charge | Times of operation                           | Max stay and no return times               |
|--------------------------------------------|----------------|----------------------------------------------|--------------------------------------------|
| Band A                                     | £7.20 per hour | Mon-Sat 8:30am-6.30pm and Sun 12:30pm-6:30pm | Max stay 10 hours, no return within 1 hour |
| Band B1                                    | £6.70 per hour | Mon-Sat 8:30am-6.30pm and Sun 12:30pm-6:30pm | Max stay 3 hours, no return within 1 hour  |
| Band B2                                    | £5.90 per hour | Mon-Sat 8:30am-6.30pm and Sun 12:30pm-6:30pm | Max stay 4 hours, no return within 1 hour  |
| Band B3                                    | £4.90 per hour | Mon-Sat 8:30am-6.30pm and Sun 12:30pm-6:30pm | Max stay 4 hours, no return within 1 hour  |
| Band C1                                    | £4.40 per hour | Mon-Fri 8:30am-5.30pm                        | Max stay 4 hours, no return within 1 hour  |
| Band C2                                    | £3.40 per hour | Mon-Fri 8:30am-5.30pm                        | Max stay 4 hours, no return within 1 hour  |
| Band D                                     | £3.10 per hour | Mon-Fri 8:30am-5.30pm                        | Max stay 4 hours, no return within 1 hour  |
| Band D1                                    | £3.40 per hour | Mon-Sat 8:30am-6.30pm and Sun 12:30pm-6:30pm | Max stay 1 hour, no return within 1 hour   |
| Band D2                                    | £3.40 per hour | Mon-Sat 8:30am-6.30pm and Sun 12:30pm-6:30pm | Max stay 1 hour, no return within 1 hour   |
| Band D3                                    | £3.40 per hour | Mon-Sat 8:30am-6.30pm and Sun 12:30pm-6:30pm | Max stay 1 hour, no return within 1 hour   |
| Band D4                                    | £3.40 per hour | Mon-Sat 8:30am-6.30pm and Sun 12:30pm-6:30pm | Max stay 1 hour, no return within 1 hour   |
| Band D5                                    | £3.40 per hour | Mon-Sat 8:30am-6.30pm and Sun 12:30pm-6:30pm | Max stay 1 hour, no return within 1 hour   |
| Band D6                                    | £3.40 per hour | Mon-Sat 9.00am-5.30pm                        | Max stay 1 hour, no return within 1 hour   |
| Band D7                                    | £3.40 per hour | Mon-Sat 8.00am-6.30pm                        | Max stay 2 hours, no return within 1 hour  |
| Band D8                                    | £3.40 per hour | Mon-Fri 8.00am-6.00pm Sat 8.00am-1.30pm      | Max stay 1 hours, no return within 1 hour  |
| Band G                                     | £8.40 per day  | Mon-Fri 8:30am-5.30pm                        | Max stay 9 hours, no return within 1 hour  |
| Band G1                                    | £8.40 per day  | Mon-Fri 8:30am-5.30pm                        | Max stay 9 hours, no return within 1 hour  |
| Band G2                                    | £8.40 per day  | Mon-Fri 8:30am-5.30pm                        | Max stay 9 hours, no return within 1 hour  |
| Band Q                                     | £1.10 per hour | Mon-Fri 8:30am-5.30pm                        | Max stay 1 hours, no return within 1 hour  |