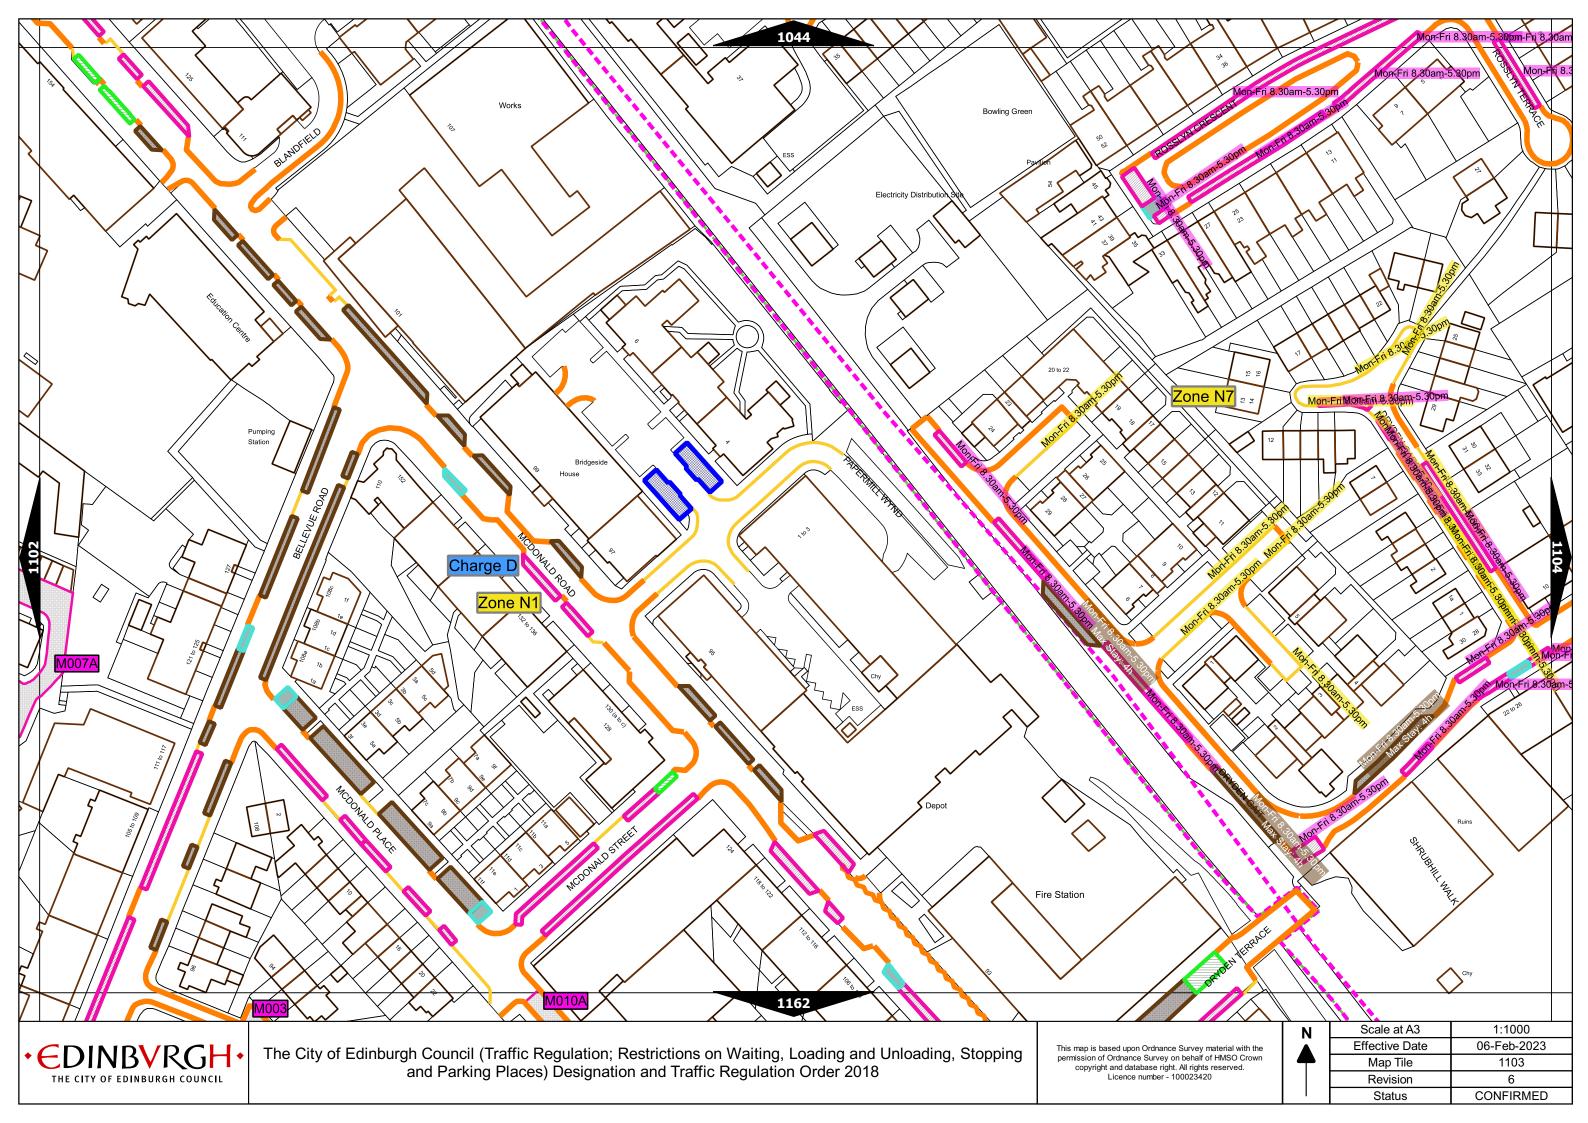

| Order items  |                                                                                     |                                                                                                                                                                                                                                                                                                                                                    |                      |                              | Legend Page 1  |  |  |
|--------------|-------------------------------------------------------------------------------------|----------------------------------------------------------------------------------------------------------------------------------------------------------------------------------------------------------------------------------------------------------------------------------------------------------------------------------------------------|----------------------|------------------------------|----------------|--|--|
|              | Bus parking place                                                                   |                                                                                                                                                                                                                                                                                                                                                    | No loading a         | t any time***                |                |  |  |
|              | Car club parking place***                                                           | 11111                                                                                                                                                                                                                                                                                                                                              | No loading,          | with prohibited hours*       |                |  |  |
| <b></b>      | Diplomatic vehicle parking place***                                                 |                                                                                                                                                                                                                                                                                                                                                    | No waiting a         | t any time (double yellow    | line)***       |  |  |
|              | Disabled persons parking place***                                                   | Other information                                                                                                                                                                                                                                                                                                                                  | School keep          | clear                        |                |  |  |
|              | Doctors parking place***                                                            | Mon-Fri 8.00am-6.30pm                                                                                                                                                                                                                                                                                                                              | Waiting r            | estriction ++                |                |  |  |
| <b>—</b> ——— | Electric Vehicle parking place***                                                   | No Loading: Mon-Fri 8.00am-9.15am<br>4.30pm-6.30pm                                                                                                                                                                                                                                                                                                 | Loading <sub>I</sub> | prohibition ++               |                |  |  |
|              | Limited waiting place*                                                              | Charge B3                                                                                                                                                                                                                                                                                                                                          |                      | lay / Pay by phone bay ch    | arge band      |  |  |
|              | Loading place*                                                                      | Zone 3                                                                                                                                                                                                                                                                                                                                             | (see table fo        | arking zone (see table for   | dotaile) tt    |  |  |
|              | Motor cycle parking place*                                                          | Priority parking area B7                                                                                                                                                                                                                                                                                                                           |                      |                              |                |  |  |
|              | Pay and display / Pay by phone bay parking                                          | Phoney parking area by                                                                                                                                                                                                                                                                                                                             | Priority p           | arking area                  |                |  |  |
|              | place* ** †                                                                         |                                                                                                                                                                                                                                                                                                                                                    | Pay and disp         | lay / Pay by phone bay ch    | arge band area |  |  |
|              | Permit holders parking place*                                                       |                                                                                                                                                                                                                                                                                                                                                    | Controlled p         | arking zone / priority park  | ing area       |  |  |
| 84704        | Numbered parking place* ++                                                          |                                                                                                                                                                                                                                                                                                                                                    | Greenways            |                              |                |  |  |
|              | Shared use parking place (Permit holders / Pay<br>and Display / Pay by phone)* ** † |                                                                                                                                                                                                                                                                                                                                                    | Pedestrianised zone  |                              |                |  |  |
|              | Pedal cycle parking place***                                                        |                                                                                                                                                                                                                                                                                                                                                    | Area covere          | d by a text based traffic re | gulation order |  |  |
| 1 1          | , , , , , , , , , , , , , , , , , , , ,                                             | * These restrictions apply the permitted hours of the controlled pa                                                                                                                                                                                                                                                                                |                      |                              |                |  |  |
|              | Police vehicle parking place***                                                     | they are located. If the permitted hours differ then a label indicates the applicable permitted hours.<br>** These restrictions apply the pay and display/ pay by phone charge band of the pay and display/ pay by phone charge band area in which they are located. If the charge band differs then a label indicates the applicable charge band. |                      |                              |                |  |  |
|              | No waiting, with restricted hours*                                                  | *** These restrictions apply at any time.<br>† These restrictions apply the permitted hours, max stay and no return times of the charge band area in which they are located. If the details differ then a label                                                                                                                                    |                      |                              |                |  |  |
|              | (single yellow line)                                                                | indicates the applicable details.<br>++ Labels will differ dependent upon the area in which the restriction is located.                                                                                                                                                                                                                            |                      |                              |                |  |  |
| •€DINBVRGH•  | The City of Edinburgh Council (Traffic Regulation; R                                | As amended                                                                                                                                                                                                                                                                                                                                         | 05-Jun-23            |                              |                |  |  |
|              |                                                                                     | n and Traffic Regulation Order 2018                                                                                                                                                                                                                                                                                                                |                      | Revision                     | 7              |  |  |

## Legend Page 2

| Controlled Parking Zone/ |                          |                | Permitted Hours                                                                 |                                                                  | Restricted Hours |    |  |
|--------------------------|--------------------------|----------------|---------------------------------------------------------------------------------|------------------------------------------------------------------|------------------|----|--|
| Priority Parking Area    | applicable)              |                | (any such day not being a parking holiday)                                      | (any such day not being a parking holiday)                       |                  |    |  |
|                          | Sub                      | -zone 1        |                                                                                 |                                                                  |                  |    |  |
| Central zone             | Sub-                     | zone 1A        | 08.30 to 18.30 Mondays to Saturdays and 12.30 to 18.30pm Sundays                | 08.30 to 18.30 Mondays to Saturdays and 12.30 to                 |                  |    |  |
|                          | Sub-zone 2               |                | inclusive                                                                       | 18.30pm Sundays inclusive                                        |                  |    |  |
|                          | Sub-zone 3               |                |                                                                                 |                                                                  |                  |    |  |
|                          | Sub-zone 4               |                |                                                                                 |                                                                  |                  |    |  |
| Peripheral zone          | Sub-zone 5               |                | 08.30 to 17.30 Mondays to Fridays inclusive                                     | 08.30 to 17.30 Mondays to Fridays inclusive                      |                  |    |  |
|                          | Sub-zone 5A              |                |                                                                                 |                                                                  |                  |    |  |
|                          | Sub-zone 6               |                |                                                                                 |                                                                  |                  |    |  |
|                          | Sub-zone 7<br>Sub-zone 8 |                |                                                                                 |                                                                  |                  |    |  |
|                          |                          |                |                                                                                 |                                                                  |                  |    |  |
|                          | Zone N1                  | Zone S1        |                                                                                 |                                                                  |                  |    |  |
|                          | Zone N2                  | Zone S2        | 08.30 to 17.30 Mondays to Fridays inclusive                                     |                                                                  |                  |    |  |
|                          | Zone N3                  | Zone S3        |                                                                                 |                                                                  |                  |    |  |
|                          | Zone N4                  | Zone S4        |                                                                                 |                                                                  |                  |    |  |
| Extended zones           | Zone N5                  |                |                                                                                 | 08.30 to 17.30 Mondays to Fridays inclusive                      |                  |    |  |
|                          | Zone N6                  |                |                                                                                 |                                                                  |                  |    |  |
|                          | Zone N7                  |                |                                                                                 |                                                                  |                  |    |  |
|                          | Zone N8                  |                |                                                                                 |                                                                  |                  |    |  |
|                          |                          |                |                                                                                 |                                                                  |                  |    |  |
| Zone K                   |                          |                | 08.30 to 09:30 and 16:00 to 17.00 Mondays to Fridays inclusive                  | 08.30 to 09.30 and 16.00 to 17.00 Mondays to Friday<br>inclusive |                  |    |  |
| Priority Parking Area B1 |                          |                | 10.00 to 11.30 Mondays to Fridays inclusive                                     | -                                                                |                  |    |  |
| Priority Parking Area B2 |                          |                | 13.30 to 15.00 Mondays to Fridays inclusive                                     | -                                                                |                  |    |  |
| Priority Parking Area B3 |                          |                | 10.00 to 11.30 Mondays to Fridays inclusive                                     | -                                                                |                  |    |  |
| Priority Parking Area B4 |                          |                | 11.30 to 13.00 Mondays to Fridays inclusive                                     | -                                                                |                  |    |  |
| Priority Par             | king Area B5             |                | 11.30 to 13.00 Mondays to Fridays inclusive                                     | -                                                                |                  |    |  |
| Priority Parking Area B6 |                          |                | 11.00 to 12.30 Mondays to Fridays inclusive                                     | -                                                                |                  |    |  |
| Priority Parking Area B7 |                          |                | 09.30 to 11.00 Mondays to Fridays inclusive                                     | -                                                                |                  |    |  |
| Priority Parking Area B8 |                          |                | 12.30 to 14.00 Mondays to Fridays inclusive                                     | -                                                                |                  |    |  |
| Priority Parking Area B9 |                          |                | 13.30 to 15.00 Mondays to Fridays inclusive                                     | -                                                                |                  |    |  |
| Priority Parl            | king Area B10            |                | 13.30 to 15.00 Mondays to Fridays inclusive                                     |                                                                  | -                |    |  |
|                          | The City                 | of Edinburgh C | ouncil (Traffic Regulation; Restrictions on Waiting, Loading and Unloading, Sto | onning and                                                       | As amended       | 05 |  |
|                          |                          | or Lumburgh C  | Parking Places) Designation and Traffic Regulation Order 2018                   |                                                                  | As amenaca       | 0. |  |

## Legend Page 3

| Pay and display / Pay by phone charge band | Parking charge | Times of operation                           | Max stay and no return times               |
|--------------------------------------------|----------------|----------------------------------------------|--------------------------------------------|
| Band A                                     | £7.20 per hour | Mon-Sat 8:30am-6.30pm and Sun 12:30pm-6:30pm | Max stay 10 hours, no return within 1 hour |
| Band B1                                    | £6.70 per hour | Mon-Sat 8:30am-6.30pm and Sun 12:30pm-6:30pm | Max stay 3 hours, no return within 1 hour  |
| Band B2                                    | £5.90 per hour | Mon-Sat 8:30am-6.30pm and Sun 12:30pm-6:30pm | Max stay 4 hours, no return within 1 hour  |
| Band B3                                    | £4.90 per hour | Mon-Sat 8:30am-6.30pm and Sun 12:30pm-6:30pm | Max stay 4 hours, no return within 1 hour  |
| Band C1                                    | £4.40 per hour | Mon-Fri 8:30am-5.30pm                        | Max stay 4 hours, no return within 1 hour  |
| Band C2                                    | £3.40 per hour | Mon-Fri 8:30am-5.30pm                        | Max stay 4 hours, no return within 1 hour  |
| Band D                                     | £3.10 per hour | Mon-Fri 8:30am-5.30pm                        | Max stay 4 hours, no return within 1 hour  |
| Band D1                                    | £3.40 per hour | Mon-Sat 8:30am-6.30pm and Sun 12:30pm-6:30pm | Max stay 1 hour, no return within 1 hour   |
| Band D2                                    | £3.40 per hour | Mon-Sat 8:30am-6.30pm and Sun 12:30pm-6:30pm | Max stay 1 hour, no return within 1 hour   |
| Band D3                                    | £3.40 per hour | Mon-Sat 8:30am-6.30pm and Sun 12:30pm-6:30pm | Max stay 1 hour, no return within 1 hour   |
| Band D4                                    | £3.40 per hour | Mon-Sat 8:30am-6.30pm and Sun 12:30pm-6:30pm | Max stay 1 hour, no return within 1 hour   |
| Band D5                                    | £3.40 per hour | Mon-Sat 8:30am-6.30pm and Sun 12:30pm-6:30pm | Max stay 1 hour, no return within 1 hour   |
| Band D6                                    | £3.40 per hour | Mon-Sat 9.00am-5.30pm                        | Max stay 1 hour, no return within 1 hour   |
| Band D7                                    | £3.40 per hour | Mon-Sat 8.00am-6.30pm                        | Max stay 2 hours, no return within 1 hour  |
| Band D8                                    | £3.40 per hour | Mon-Fri 8.00am-6.00pm Sat 8.00am-1.30pm      | Max stay 1 hours, no return within 1 hour  |
| Band G                                     | £8.40 per day  | Mon-Fri 8:30am-5.30pm                        | Max stay 9 hours, no return within 1 hour  |
| Band G1                                    | £8.40 per day  | Mon-Fri 8:30am-5.30pm                        | Max stay 9 hours, no return within 1 hour  |
| Band G2                                    | £8.40 per day  | Mon-Fri 8:30am-5.30pm                        | Max stay 9 hours, no return within 1 hour  |
| Band Q                                     | £1.10 per hour | Mon-Fri 8:30am-5.30pm                        | Max stay 1 hours, no return within 1 hour  |