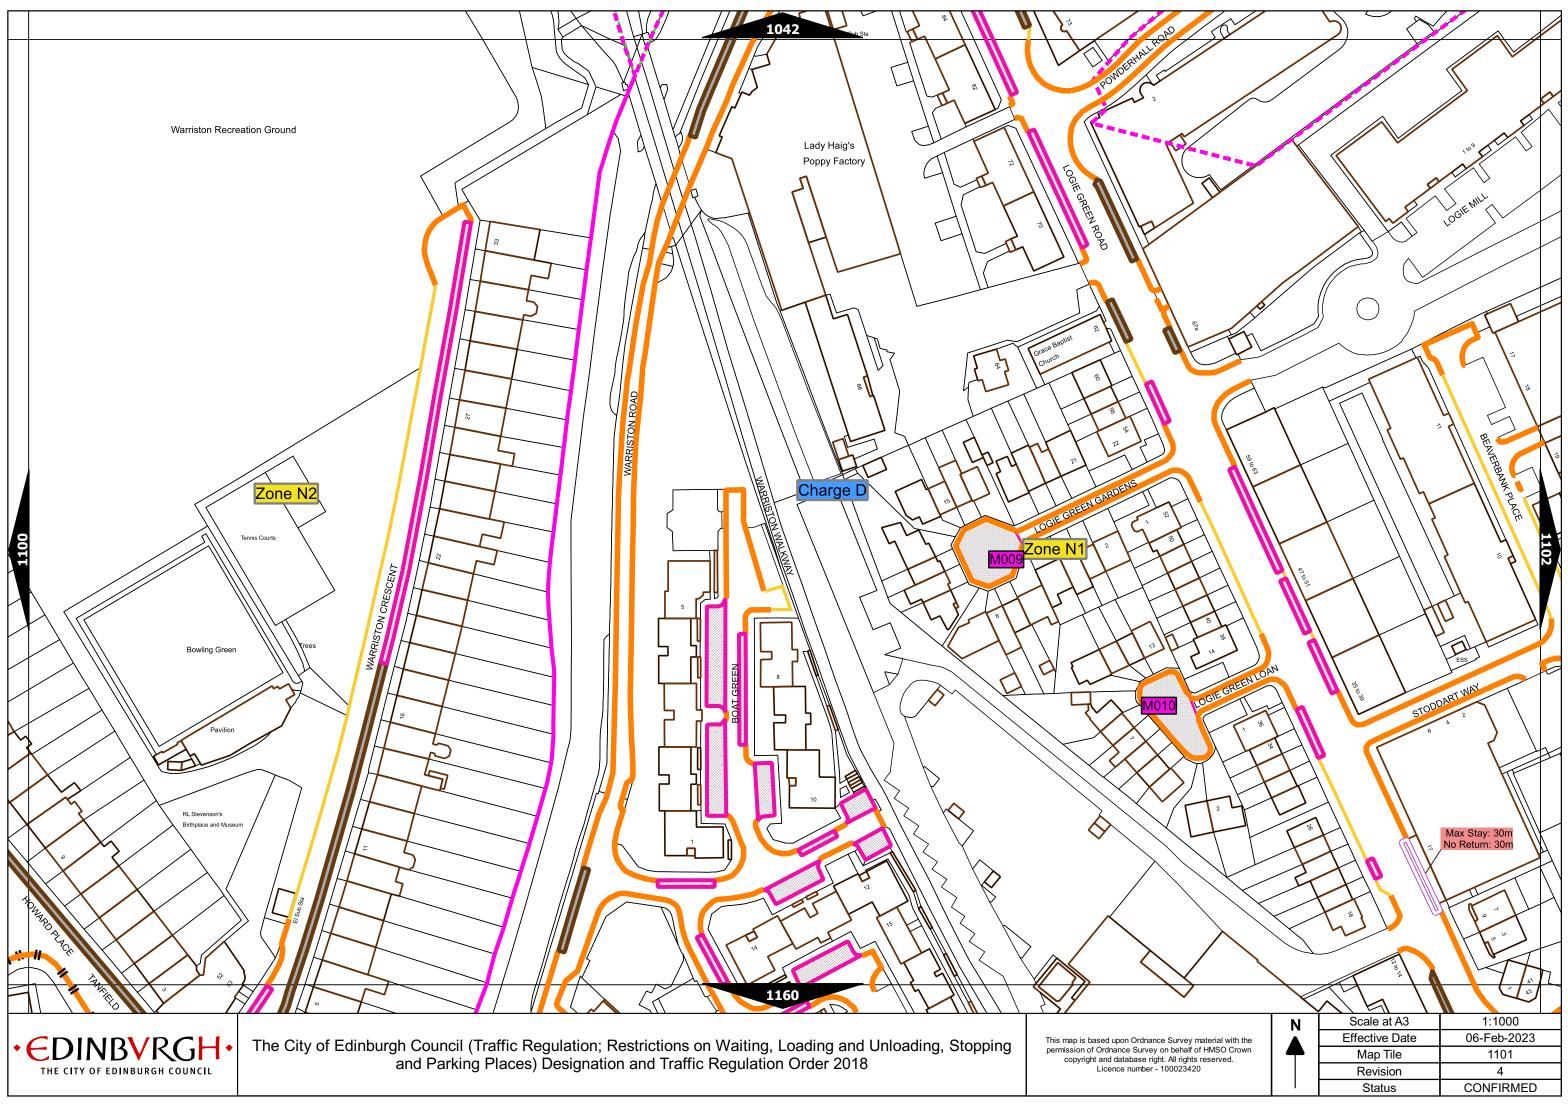

| Order items  |                                                                                     |                                                                                                                                                                                                                                                                                                                                                    |                      |                              | Legend Page 1  |  |  |
|--------------|-------------------------------------------------------------------------------------|----------------------------------------------------------------------------------------------------------------------------------------------------------------------------------------------------------------------------------------------------------------------------------------------------------------------------------------------------|----------------------|------------------------------|----------------|--|--|
|              | Bus parking place                                                                   |                                                                                                                                                                                                                                                                                                                                                    | No loading a         | t any time***                |                |  |  |
|              | Car club parking place***                                                           | 11111                                                                                                                                                                                                                                                                                                                                              | No loading,          | with prohibited hours*       |                |  |  |
| <b></b>      | Diplomatic vehicle parking place***                                                 |                                                                                                                                                                                                                                                                                                                                                    | No waiting a         | t any time (double yellow    | line)***       |  |  |
|              | Disabled persons parking place***                                                   | Other information                                                                                                                                                                                                                                                                                                                                  | School keep          | clear                        |                |  |  |
|              | Doctors parking place***                                                            | Mon-Fri 8.00am-6.30pm                                                                                                                                                                                                                                                                                                                              | Waiting r            | estriction ++                |                |  |  |
| <b>—</b> ——— | Electric Vehicle parking place***                                                   | No Loading: Mon-Fri 8.00am-9.15am<br>4.30pm-6.30pm                                                                                                                                                                                                                                                                                                 | Loading <sub>I</sub> | prohibition ++               |                |  |  |
|              | Limited waiting place*                                                              | Charge B3                                                                                                                                                                                                                                                                                                                                          |                      | lay / Pay by phone bay ch    | arge band      |  |  |
|              | Loading place*                                                                      | Zone 3                                                                                                                                                                                                                                                                                                                                             | (see table fo        | arking zone (see table for   | dotaile) tt    |  |  |
|              | Motor cycle parking place*                                                          | Priority parking area B7                                                                                                                                                                                                                                                                                                                           |                      |                              |                |  |  |
|              | Pay and display / Pay by phone bay parking                                          | Phoney parking area by                                                                                                                                                                                                                                                                                                                             | Priority p           | arking area                  |                |  |  |
|              | place* ** †                                                                         |                                                                                                                                                                                                                                                                                                                                                    | Pay and disp         | lay / Pay by phone bay ch    | arge band area |  |  |
|              | Permit holders parking place*                                                       |                                                                                                                                                                                                                                                                                                                                                    | Controlled p         | arking zone / priority park  | ing area       |  |  |
| 84704        | Numbered parking place* ++                                                          |                                                                                                                                                                                                                                                                                                                                                    | Greenways            |                              |                |  |  |
|              | Shared use parking place (Permit holders / Pay<br>and Display / Pay by phone)* ** † |                                                                                                                                                                                                                                                                                                                                                    | Pedestrianised zone  |                              |                |  |  |
|              | Pedal cycle parking place***                                                        |                                                                                                                                                                                                                                                                                                                                                    | Area covere          | d by a text based traffic re | gulation order |  |  |
| 1 1          | , , , , , , , , , , , , , , , , , , , ,                                             | * These restrictions apply the permitted hours of the controlled pa                                                                                                                                                                                                                                                                                |                      |                              |                |  |  |
|              | Police vehicle parking place***                                                     | they are located. If the permitted hours differ then a label indicates the applicable permitted hours.<br>** These restrictions apply the pay and display/ pay by phone charge band of the pay and display/ pay by phone charge band area in which they are located. If the charge band differs then a label indicates the applicable charge band. |                      |                              |                |  |  |
|              | No waiting, with restricted hours*                                                  | *** These restrictions apply at any time.<br>† These restrictions apply the permitted hours, max stay and no return times of the charge band area in which they are located. If the details differ then a label                                                                                                                                    |                      |                              |                |  |  |
|              | (single yellow line)                                                                | indicates the applicable details.<br>++ Labels will differ dependent upon the area in which the restriction is located.                                                                                                                                                                                                                            |                      |                              |                |  |  |
| •€DINBVRGH•  | The City of Edinburgh Council (Traffic Regulation; R                                | As amended                                                                                                                                                                                                                                                                                                                                         | 05-Jun-23            |                              |                |  |  |
|              |                                                                                     | n and Traffic Regulation Order 2018                                                                                                                                                                                                                                                                                                                |                      | Revision                     | 7              |  |  |

## Legend Page 2

| Controlled Parking Zone/ |                          |                | Permitted Hours                                                                 |                                                                  | Restricted Hours |    |  |
|--------------------------|--------------------------|----------------|---------------------------------------------------------------------------------|------------------------------------------------------------------|------------------|----|--|
| Priority Parking Area    | applicable)              |                | (any such day not being a parking holiday)                                      | (any such day not being a parking holiday)                       |                  |    |  |
|                          | Sub                      | -zone 1        |                                                                                 |                                                                  |                  |    |  |
| Central zone             | Sub-                     | zone 1A        | 08.30 to 18.30 Mondays to Saturdays and 12.30 to 18.30pm Sundays                | 08.30 to 18.30 Mondays to Saturdays and 12.30 to                 |                  |    |  |
|                          | Sub-zone 2               |                | inclusive                                                                       | 18.30pm Sundays inclusive                                        |                  |    |  |
|                          | Sub-zone 3               |                |                                                                                 |                                                                  |                  |    |  |
|                          | Sub-zone 4               |                |                                                                                 |                                                                  |                  |    |  |
| Peripheral zone          | Sub-zone 5               |                | 08.30 to 17.30 Mondays to Fridays inclusive                                     | 08.30 to 17.30 Mondays to Fridays inclusive                      |                  |    |  |
|                          | Sub-zone 5A              |                |                                                                                 |                                                                  |                  |    |  |
|                          | Sub-zone 6               |                |                                                                                 |                                                                  |                  |    |  |
|                          | Sub-zone 7<br>Sub-zone 8 |                |                                                                                 |                                                                  |                  |    |  |
|                          |                          |                |                                                                                 |                                                                  |                  |    |  |
|                          | Zone N1                  | Zone S1        |                                                                                 |                                                                  |                  |    |  |
|                          | Zone N2                  | Zone S2        | 08.30 to 17.30 Mondays to Fridays inclusive                                     |                                                                  |                  |    |  |
|                          | Zone N3                  | Zone S3        |                                                                                 |                                                                  |                  |    |  |
|                          | Zone N4                  | Zone S4        |                                                                                 |                                                                  |                  |    |  |
| Extended zones           | Zone N5                  |                |                                                                                 | 08.30 to 17.30 Mondays to Fridays inclusive                      |                  |    |  |
|                          | Zone N6                  |                |                                                                                 |                                                                  |                  |    |  |
|                          | Zone N7                  |                |                                                                                 |                                                                  |                  |    |  |
|                          | Zone N8                  |                |                                                                                 |                                                                  |                  |    |  |
|                          |                          |                |                                                                                 |                                                                  |                  |    |  |
| Zone K                   |                          |                | 08.30 to 09:30 and 16:00 to 17.00 Mondays to Fridays inclusive                  | 08.30 to 09.30 and 16.00 to 17.00 Mondays to Friday<br>inclusive |                  |    |  |
| Priority Parking Area B1 |                          |                | 10.00 to 11.30 Mondays to Fridays inclusive                                     | -                                                                |                  |    |  |
| Priority Parking Area B2 |                          |                | 13.30 to 15.00 Mondays to Fridays inclusive                                     | -                                                                |                  |    |  |
| Priority Parking Area B3 |                          |                | 10.00 to 11.30 Mondays to Fridays inclusive                                     | -                                                                |                  |    |  |
| Priority Parking Area B4 |                          |                | 11.30 to 13.00 Mondays to Fridays inclusive                                     | -                                                                |                  |    |  |
| Priority Par             | king Area B5             |                | 11.30 to 13.00 Mondays to Fridays inclusive                                     | -                                                                |                  |    |  |
| Priority Parking Area B6 |                          |                | 11.00 to 12.30 Mondays to Fridays inclusive                                     | -                                                                |                  |    |  |
| Priority Parking Area B7 |                          |                | 09.30 to 11.00 Mondays to Fridays inclusive                                     | -                                                                |                  |    |  |
| Priority Parking Area B8 |                          |                | 12.30 to 14.00 Mondays to Fridays inclusive                                     | -                                                                |                  |    |  |
| Priority Parking Area B9 |                          |                | 13.30 to 15.00 Mondays to Fridays inclusive                                     | -                                                                |                  |    |  |
| Priority Parl            | king Area B10            |                | 13.30 to 15.00 Mondays to Fridays inclusive                                     |                                                                  | -                |    |  |
|                          | The City                 | of Edinburgh C | ouncil (Traffic Regulation; Restrictions on Waiting, Loading and Unloading, Sto | onning and                                                       | As amended       | 05 |  |
|                          |                          | or Lumburgh C  | Parking Places) Designation and Traffic Regulation Order 2018                   |                                                                  | As amenaca       | 0. |  |

## Legend Page 3

| Pay and display / Pay by phone charge band | Parking charge | Times of operation                           | Max stay and no return times               |
|--------------------------------------------|----------------|----------------------------------------------|--------------------------------------------|
| Band A                                     | £7.20 per hour | Mon-Sat 8:30am-6.30pm and Sun 12:30pm-6:30pm | Max stay 10 hours, no return within 1 hour |
| Band B1                                    | £6.70 per hour | Mon-Sat 8:30am-6.30pm and Sun 12:30pm-6:30pm | Max stay 3 hours, no return within 1 hour  |
| Band B2                                    | £5.90 per hour | Mon-Sat 8:30am-6.30pm and Sun 12:30pm-6:30pm | Max stay 4 hours, no return within 1 hour  |
| Band B3                                    | £4.90 per hour | Mon-Sat 8:30am-6.30pm and Sun 12:30pm-6:30pm | Max stay 4 hours, no return within 1 hour  |
| Band C1                                    | £4.40 per hour | Mon-Fri 8:30am-5.30pm                        | Max stay 4 hours, no return within 1 hour  |
| Band C2                                    | £3.40 per hour | Mon-Fri 8:30am-5.30pm                        | Max stay 4 hours, no return within 1 hour  |
| Band D                                     | £3.10 per hour | Mon-Fri 8:30am-5.30pm                        | Max stay 4 hours, no return within 1 hour  |
| Band D1                                    | £3.40 per hour | Mon-Sat 8:30am-6.30pm and Sun 12:30pm-6:30pm | Max stay 1 hour, no return within 1 hour   |
| Band D2                                    | £3.40 per hour | Mon-Sat 8:30am-6.30pm and Sun 12:30pm-6:30pm | Max stay 1 hour, no return within 1 hour   |
| Band D3                                    | £3.40 per hour | Mon-Sat 8:30am-6.30pm and Sun 12:30pm-6:30pm | Max stay 1 hour, no return within 1 hour   |
| Band D4                                    | £3.40 per hour | Mon-Sat 8:30am-6.30pm and Sun 12:30pm-6:30pm | Max stay 1 hour, no return within 1 hour   |
| Band D5                                    | £3.40 per hour | Mon-Sat 8:30am-6.30pm and Sun 12:30pm-6:30pm | Max stay 1 hour, no return within 1 hour   |
| Band D6                                    | £3.40 per hour | Mon-Sat 9.00am-5.30pm                        | Max stay 1 hour, no return within 1 hour   |
| Band D7                                    | £3.40 per hour | Mon-Sat 8.00am-6.30pm                        | Max stay 2 hours, no return within 1 hour  |
| Band D8                                    | £3.40 per hour | Mon-Fri 8.00am-6.00pm Sat 8.00am-1.30pm      | Max stay 1 hours, no return within 1 hour  |
| Band G                                     | £8.40 per day  | Mon-Fri 8:30am-5.30pm                        | Max stay 9 hours, no return within 1 hour  |
| Band G1                                    | £8.40 per day  | Mon-Fri 8:30am-5.30pm                        | Max stay 9 hours, no return within 1 hour  |
| Band G2                                    | £8.40 per day  | Mon-Fri 8:30am-5.30pm                        | Max stay 9 hours, no return within 1 hour  |
| Band Q                                     | £1.10 per hour | Mon-Fri 8:30am-5.30pm                        | Max stay 1 hours, no return within 1 hour  |