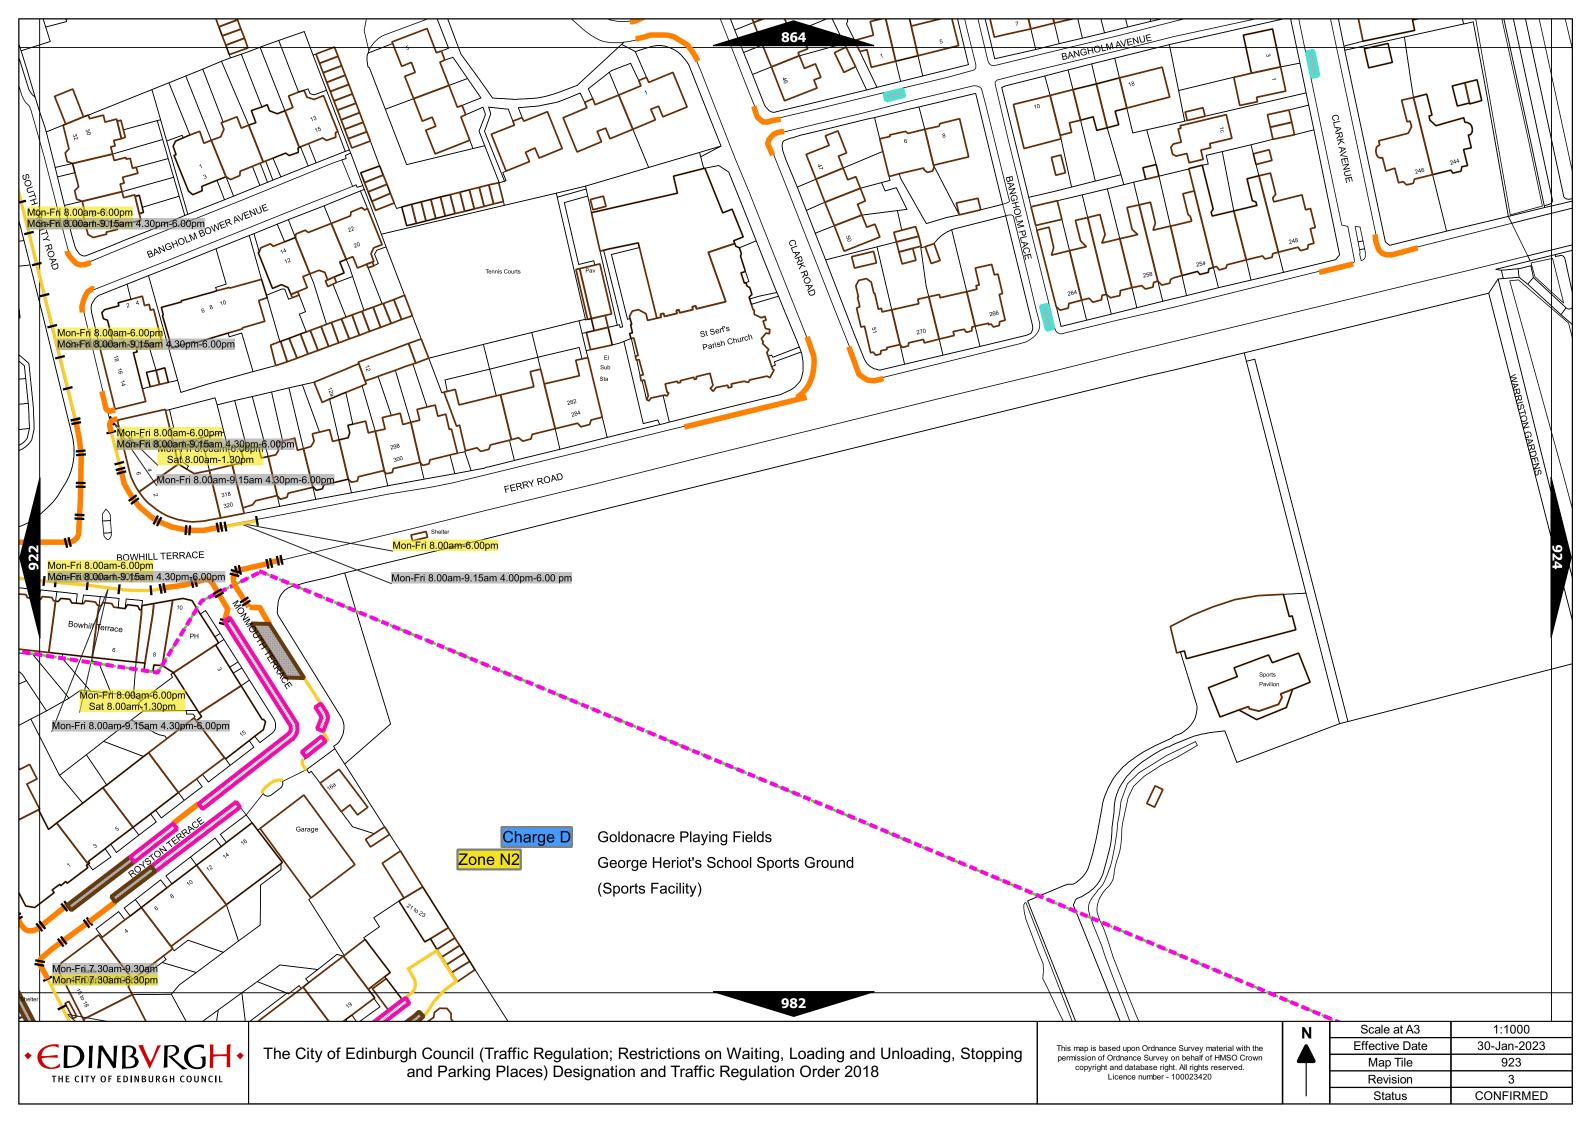

m-1.30pm      | Max stay 1 hours, no return within 1 hour  |
| Band G                                     | £8.40 per day  | Mon-Fri 8:30am-5.30pm                        | Max stay 9 hours, no return within 1 hour  |
| Band G1                                    | £8.40 per day  | Mon-Fri 8:30am-5.30pm                        | Max stay 9 hours, no return within 1 hour  |
| Band G2                                    | £8.40 per day  | Mon-Fri 8:30am-5.30pm                        | Max stay 9 hours, no return within 1 hour  |
| Band Q                                     | £1.10 per hour | Mon-Fri 8:30am-5.30pm                        | Max stay 1 hours, no return within 1 hour  |

Note: This table indicated the typical maximum stay periods and any differences are labelled on the map tiles.