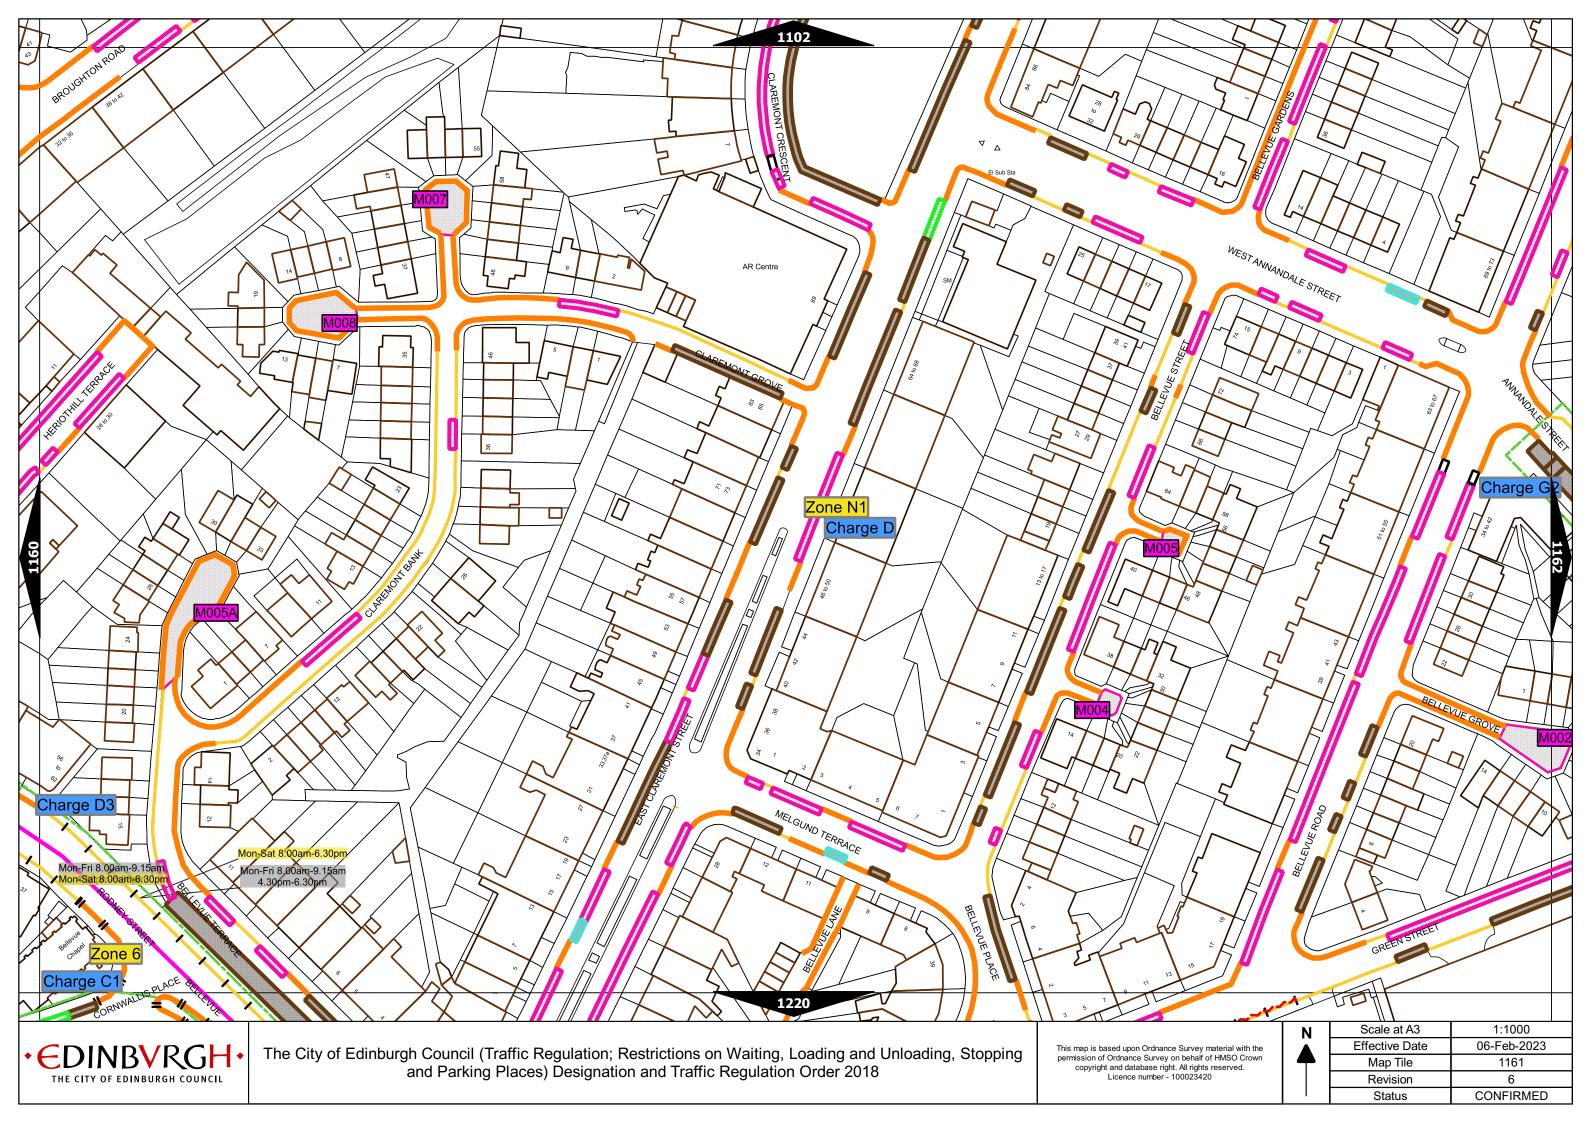

| Order items  |                                                                                     |                                                                                                                                                                                                                                                                                                                                                    |                      |                              | Legend Page 1  |  |  |
|--------------|-------------------------------------------------------------------------------------|----------------------------------------------------------------------------------------------------------------------------------------------------------------------------------------------------------------------------------------------------------------------------------------------------------------------------------------------------|----------------------|------------------------------|----------------|--|--|
|              | Bus parking place                                                                   |                                                                                                                                                                                                                                                                                                                                                    | No loading a         | t any time***                |                |  |  |
|              | Car club parking place***                                                           | 11111                                                                                                                                                                                                                                                                                                                                              | No loading,          | with prohibited hours*       |                |  |  |
| <b></b>      | Diplomatic vehicle parking place***                                                 |                                                                                                                                                                                                                                                                                                                                                    | No waiting a         | t any time (double yellow    | line)***       |  |  |
|              | Disabled persons parking place***                                                   | Other information                                                                                                                                                                                                                                                                                                                                  | School keep          | clear                        |                |  |  |
|              | Doctors parking place***                                                            | Mon-Fri 8.00am-6.30pm                                                                                                                                                                                                                                                                                                                              | Waiting r            | estriction ++                |                |  |  |
| <b>—</b> ——— | Electric Vehicle parking place***                                                   | No Loading: Mon-Fri 8.00am-9.15am<br>4.30pm-6.30pm                                                                                                                                                                                                                                                                                                 | Loading <sub>I</sub> | prohibition ++               |                |  |  |
|              | Limited waiting place*                                                              | Charge B3                                                                                                                                                                                                                                                                                                                                          |                      | lay / Pay by phone bay ch    | arge band      |  |  |
|              | Loading place*                                                                      | Zone 3                                                                                                                                                                                                                                                                                                                                             | (see table fo        | arking zone (see table for   | dotaile) tt    |  |  |
|              | Motor cycle parking place*                                                          | Priority parking area B7                                                                                                                                                                                                                                                                                                                           |                      |                              |                |  |  |
|              | Pay and display / Pay by phone bay parking                                          | Phoney parking area by                                                                                                                                                                                                                                                                                                                             | Priority p           | arking area                  |                |  |  |
|              | place* ** †                                                                         |                                                                                                                                                                                                                                                                                                                                                    | Pay and disp         | lay / Pay by phone bay ch    | arge band area |  |  |
|              | Permit holders parking place*                                                       |                                                                                                                                                                                                                                                                                                                                                    | Controlled p         | arking zone / priority park  | ing area       |  |  |
| 84704        | Numbered parking place* ++                                                          |                                                                                                                                                                                                                                                                                                                                                    | Greenways            |                              |                |  |  |
|              | Shared use parking place (Permit holders / Pay<br>and Display / Pay by phone)* ** † |                                                                                                                                                                                                                                                                                                                                                    | Pedestrianised zone  |                              |                |  |  |
|              | Pedal cycle parking place***                                                        |                                                                                                                                                                                                                                                                                                                                                    | Area covere          | d by a text based traffic re | gulation order |  |  |
| 1 1          | , , , , , , , , , , , , , , , , , , , ,                                             | * These restrictions apply the permitted hours of the controlled pa                                                                                                                                                                                                                                                                                |                      |                              |                |  |  |
|              | Police vehicle parking place***                                                     | they are located. If the permitted hours differ then a label indicates the applicable permitted hours.<br>** These restrictions apply the pay and display/ pay by phone charge band of the pay and display/ pay by phone charge band area in which they are located. If the charge band differs then a label indicates the applicable charge band. |                      |                              |                |  |  |
|              | No waiting, with restricted hours*                                                  | *** These restrictions apply at any time.<br>† These restrictions apply the permitted hours, max stay and no return times of the charge band area in which they are located. If the details differ then a label                                                                                                                                    |                      |                              |                |  |  |
|              | (single yellow line)                                                                | indicates the applicable details.<br>++ Labels will differ dependent upon the area in which the restriction is located.                                                                                                                                                                                                                            |                      |                              |                |  |  |
| •€DINBVRGH•  | The City of Edinburgh Council (Traffic Regulation; R                                | As amended                                                                                                                                                                                                                                                                                                                                         | 05-Jun-23            |                              |                |  |  |
|              |                                                                                     | n and Traffic Regulation Order 2018                                                                                                                                                                                                                                                                                                                |                      | Revision                     | 7              |  |  |

## Legend Page 2

| Controlled Parking Zone/ |                          |                | Permitted Hours                                                                 |                                                                  | Restricted Hours |    |  |
|--------------------------|--------------------------|----------------|---------------------------------------------------------------------------------|------------------------------------------------------------------|------------------|----|--|
| Priority Parking Area    | applicable)              |                | (any such day not being a parking holiday)                                      | (any such day not being a parking holiday)                       |                  |    |  |
|                          | Sub                      | -zone 1        |                                                                                 |                                                                  |                  |    |  |
| Central zone             | Sub-                     | zone 1A        | 08.30 to 18.30 Mondays to Saturdays and 12.30 to 18.30pm Sundays                | 08.30 to 18.30 Mondays to Saturdays and 12.30 to                 |                  |    |  |
|                          | Sub-zone 2               |                | inclusive                                                                       | 18.30pm Sundays inclusive                                        |                  |    |  |
|                          | Sub-zone 3               |                |                                                                                 |                                                                  |                  |    |  |
|                          | Sub-zone 4               |                |                                                                                 |                                                                  |                  |    |  |
| Peripheral zone          | Sub-zone 5               |                | 08.30 to 17.30 Mondays to Fridays inclusive                                     | 08.30 to 17.30 Mondays to Fridays inclusive                      |                  |    |  |
|                          | Sub-zone 5A              |                |                                                                                 |                                                                  |                  |    |  |
|                          | Sub-zone 6               |                |                                                                                 |                                                                  |                  |    |  |
|                          | Sub-zone 7<br>Sub-zone 8 |                |                                                                                 |                                                                  |                  |    |  |
|                          |                          |                |                                                                                 |                                                                  |                  |    |  |
|                          | Zone N1                  | Zone S1        |                                                                                 |                                                                  |                  |    |  |
|                          | Zone N2                  | Zone S2        | 08.30 to 17.30 Mondays to Fridays inclusive                                     |                                                                  |                  |    |  |
|                          | Zone N3                  | Zone S3        |                                                                                 |                                                                  |                  |    |  |
|                          | Zone N4                  | Zone S4        |                                                                                 |                                                                  |                  |    |  |
| Extended zones           | Zone N5                  |                |                                                                                 | 08.30 to 17.30 Mondays to Fridays inclusive                      |                  |    |  |
|                          | Zone N6                  |                |                                                                                 |                                                                  |                  |    |  |
|                          | Zone N7                  |                |                                                                                 |                                                                  |                  |    |  |
|                          | Zone N8                  |                |                                                                                 |                                                                  |                  |    |  |
|                          |                          |                |                                                                                 |                                                                  |                  |    |  |
| Zone K                   |                          |                | 08.30 to 09:30 and 16:00 to 17.00 Mondays to Fridays inclusive                  | 08.30 to 09.30 and 16.00 to 17.00 Mondays to Friday<br>inclusive |                  |    |  |
| Priority Parking Area B1 |                          |                | 10.00 to 11.30 Mondays to Fridays inclusive                                     | -                                                                |                  |    |  |
| Priority Parking Area B2 |                          |                | 13.30 to 15.00 Mondays to Fridays inclusive                                     | -                                                                |                  |    |  |
| Priority Parking Area B3 |                          |                | 10.00 to 11.30 Mondays to Fridays inclusive                                     | -                                                                |                  |    |  |
| Priority Parking Area B4 |                          |                | 11.30 to 13.00 Mondays to Fridays inclusive                                     | -                                                                |                  |    |  |
| Priority Par             | king Area B5             |                | 11.30 to 13.00 Mondays to Fridays inclusive                                     | -                                                                |                  |    |  |
| Priority Parking Area B6 |                          |                | 11.00 to 12.30 Mondays to Fridays inclusive                                     | -                                                                |                  |    |  |
| Priority Parking Area B7 |                          |                | 09.30 to 11.00 Mondays to Fridays inclusive                                     | -                                                                |                  |    |  |
| Priority Parking Area B8 |                          |                | 12.30 to 14.00 Mondays to Fridays inclusive                                     | -                                                                |                  |    |  |
| Priority Parking Area B9 |                          |                | 13.30 to 15.00 Mondays to Fridays inclusive                                     | -                                                                |                  |    |  |
| Priority Parl            | king Area B10            |                | 13.30 to 15.00 Mondays to Fridays inclusive                                     |                                                                  | -                |    |  |
|                          | The City                 | of Edinburgh C | ouncil (Traffic Regulation; Restrictions on Waiting, Loading and Unloading, Sto | onning and                                                       | As amended       | 05 |  |
|                          |                          | or Lumburgh C  | Parking Places) Designation and Traffic Regulation Order 2018                   |                                                                  | As amenaca       | 0. |  |

## Legend Page 3

| Pay and display / Pay by phone charge band | Parking charge | Times of operation                           | Max stay and no return times               |
|--------------------------------------------|----------------|----------------------------------------------|--------------------------------------------|
| Band A                                     | £7.20 per hour | Mon-Sat 8:30am-6.30pm and Sun 12:30pm-6:30pm | Max stay 10 hours, no return within 1 hour |
| Band B1                                    | £6.70 per hour | Mon-Sat 8:30am-6.30pm and Sun 12:30pm-6:30pm | Max stay 3 hours, no return within 1 hour  |
| Band B2                                    | £5.90 per hour | Mon-Sat 8:30am-6.30pm and Sun 12:30pm-6:30pm | Max stay 4 hours, no return within 1 hour  |
| Band B3                                    | £4.90 per hour | Mon-Sat 8:30am-6.30pm and Sun 12:30pm-6:30pm | Max stay 4 hours, no return within 1 hour  |
| Band C1                                    | £4.40 per hour | Mon-Fri 8:30am-5.30pm                        | Max stay 4 hours, no return within 1 hour  |
| Band C2                                    | £3.40 per hour | Mon-Fri 8:30am-5.30pm                        | Max stay 4 hours, no return within 1 hour  |
| Band D                                     | £3.10 per hour | Mon-Fri 8:30am-5.30pm                        | Max stay 4 hours, no return within 1 hour  |
| Band D1                                    | £3.40 per hour | Mon-Sat 8:30am-6.30pm and Sun 12:30pm-6:30pm | Max stay 1 hour, no return within 1 hour   |
| Band D2                                    | £3.40 per hour | Mon-Sat 8:30am-6.30pm and Sun 12:30pm-6:30pm | Max stay 1 hour, no return within 1 hour   |
| Band D3                                    | £3.40 per hour | Mon-Sat 8:30am-6.30pm and Sun 12:30pm-6:30pm | Max stay 1 hour, no return within 1 hour   |
| Band D4                                    | £3.40 per hour | Mon-Sat 8:30am-6.30pm and Sun 12:30pm-6:30pm | Max stay 1 hour, no return within 1 hour   |
| Band D5                                    | £3.40 per hour | Mon-Sat 8:30am-6.30pm and Sun 12:30pm-6:30pm | Max stay 1 hour, no return within 1 hour   |
| Band D6                                    | £3.40 per hour | Mon-Sat 9.00am-5.30pm                        | Max stay 1 hour, no return within 1 hour   |
| Band D7                                    | £3.40 per hour | Mon-Sat 8.00am-6.30pm                        | Max stay 2 hours, no return within 1 hour  |
| Band D8                                    | £3.40 per hour | Mon-Fri 8.00am-6.00pm Sat 8.00am-1.30pm      | Max stay 1 hours, no return within 1 hour  |
| Band G                                     | £8.40 per day  | Mon-Fri 8:30am-5.30pm                        | Max stay 9 hours, no return within 1 hour  |
| Band G1                                    | £8.40 per day  | Mon-Fri 8:30am-5.30pm                        | Max stay 9 hours, no return within 1 hour  |
| Band G2                                    | £8.40 per day  | Mon-Fri 8:30am-5.30pm                        | Max stay 9 hours, no return within 1 hour  |
| Band Q                                     | £1.10 per hour | Mon-Fri 8:30am-5.30pm                        | Max stay 1 hours, no return within 1 hour  |