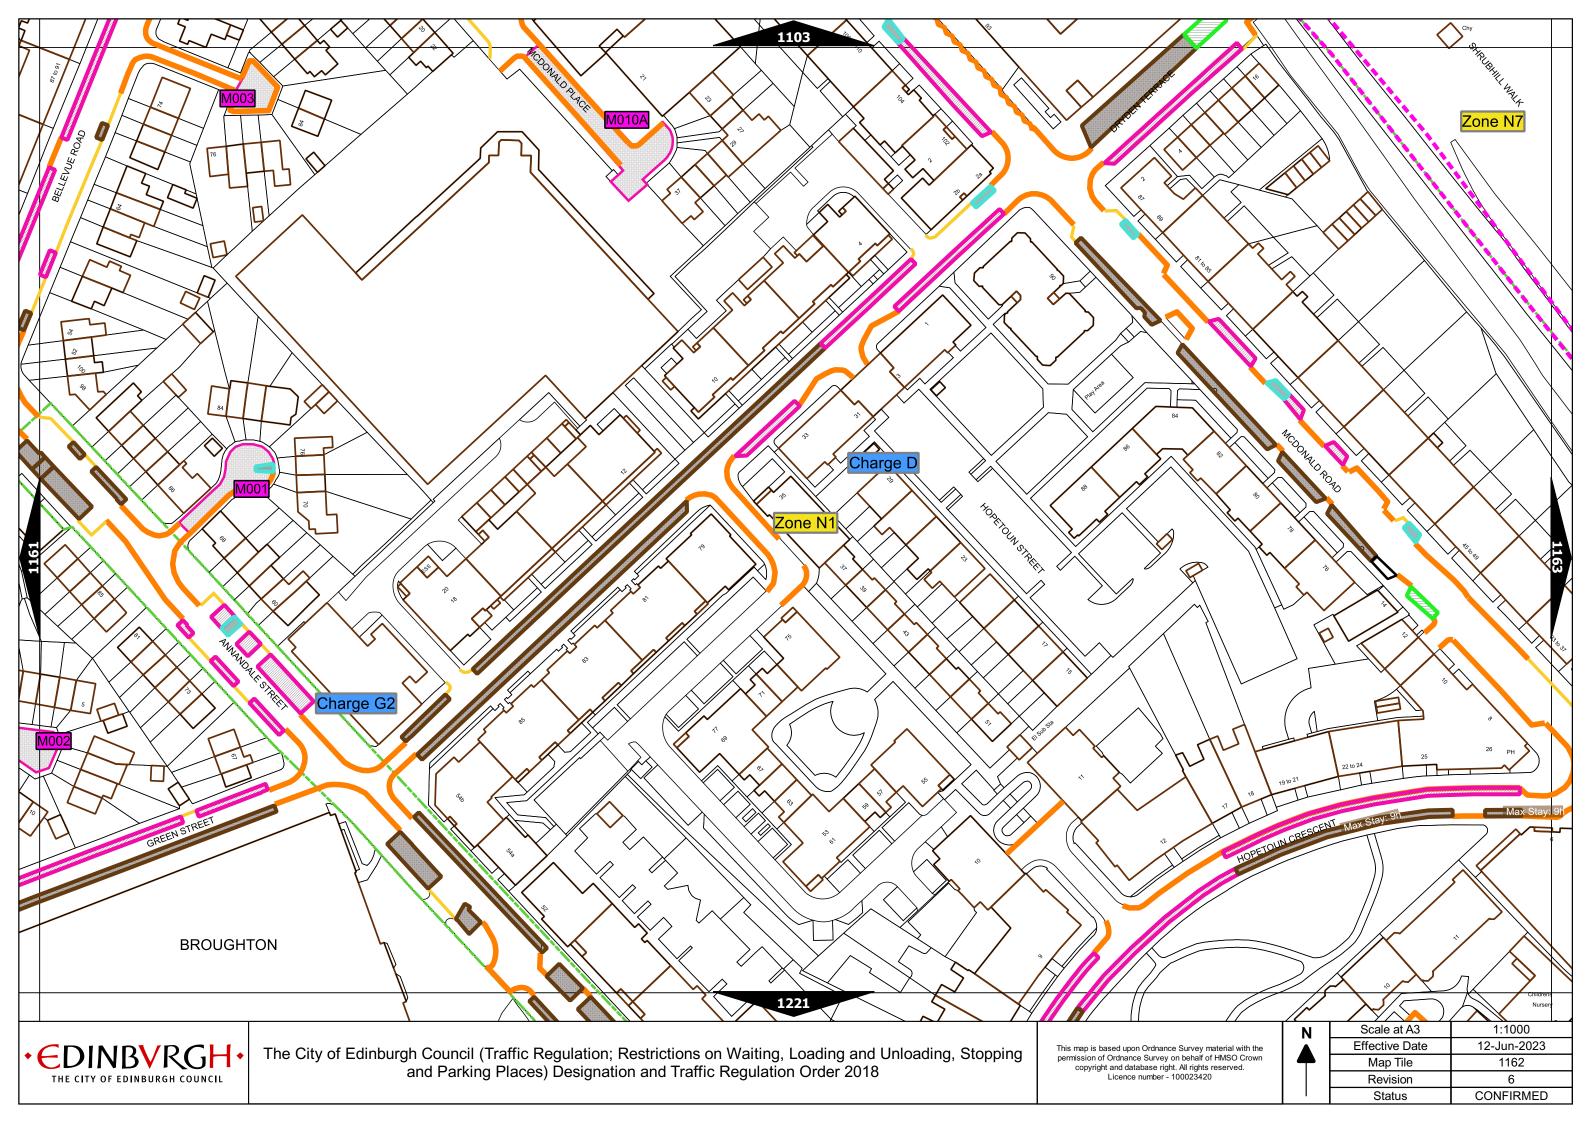

| Order items  |                                                                                     |                                                                                                                                                                                                                                                                                                                                                    |                      |                              | Legend Page 1  |  |  |
|--------------|-------------------------------------------------------------------------------------|----------------------------------------------------------------------------------------------------------------------------------------------------------------------------------------------------------------------------------------------------------------------------------------------------------------------------------------------------|----------------------|------------------------------|----------------|--|--|
|              | Bus parking place                                                                   |                                                                                                                                                                                                                                                                                                                                                    | No loading a         | t any time***                |                |  |  |
|              | Car club parking place***                                                           | 11111                                                                                                                                                                                                                                                                                                                                              | No loading,          | with prohibited hours*       |                |  |  |
| <b></b>      | Diplomatic vehicle parking place***                                                 |                                                                                                                                                                                                                                                                                                                                                    | No waiting a         | t any time (double yellow    | line)***       |  |  |
|              | Disabled persons parking place***                                                   | Other information                                                                                                                                                                                                                                                                                                                                  | School keep          | clear                        |                |  |  |
|              | Doctors parking place***                                                            | Mon-Fri 8.00am-6.30pm                                                                                                                                                                                                                                                                                                                              | Waiting r            | estriction ++                |                |  |  |
| <b>—</b> ——— | Electric Vehicle parking place***                                                   | No Loading: Mon-Fri 8.00am-9.15am<br>4.30pm-6.30pm                                                                                                                                                                                                                                                                                                 | Loading <sub>I</sub> | prohibition ++               |                |  |  |
|              | Limited waiting place*                                                              | Charge B3                                                                                                                                                                                                                                                                                                                                          |                      | lay / Pay by phone bay ch    | arge band      |  |  |
|              | Loading place*                                                                      | Zone 3                                                                                                                                                                                                                                                                                                                                             | (see table fo        | arking zone (see table for   | dotaile) tt    |  |  |
|              | Motor cycle parking place*                                                          | Priority parking area B7                                                                                                                                                                                                                                                                                                                           |                      |                              |                |  |  |
|              | Pay and display / Pay by phone bay parking                                          | Phoney parking area by                                                                                                                                                                                                                                                                                                                             | Priority p           | arking area                  |                |  |  |
|              | place* ** †                                                                         |                                                                                                                                                                                                                                                                                                                                                    | Pay and disp         | lay / Pay by phone bay ch    | arge band area |  |  |
|              | Permit holders parking place*                                                       |                                                                                                                                                                                                                                                                                                                                                    | Controlled p         | arking zone / priority park  | ing area       |  |  |
| 84704        | Numbered parking place* ++                                                          |                                                                                                                                                                                                                                                                                                                                                    | Greenways            |                              |                |  |  |
|              | Shared use parking place (Permit holders / Pay<br>and Display / Pay by phone)* ** † |                                                                                                                                                                                                                                                                                                                                                    | Pedestrianised zone  |                              |                |  |  |
|              | Pedal cycle parking place***                                                        |                                                                                                                                                                                                                                                                                                                                                    | Area covere          | d by a text based traffic re | gulation order |  |  |
| 1 1          | , , , , , , , , , , , , , , , , , , , ,                                             | * These restrictions apply the permitted hours of the controlled pa                                                                                                                                                                                                                                                                                |                      |                              |                |  |  |
|              | Police vehicle parking place***                                                     | they are located. If the permitted hours differ then a label indicates the applicable permitted hours.<br>** These restrictions apply the pay and display/ pay by phone charge band of the pay and display/ pay by phone charge band area in which they are located. If the charge band differs then a label indicates the applicable charge band. |                      |                              |                |  |  |
|              | No waiting, with restricted hours*                                                  | *** These restrictions apply at any time.<br>† These restrictions apply the permitted hours, max stay and no return times of the charge band area in which they are located. If the details differ then a label                                                                                                                                    |                      |                              |                |  |  |
|              | (single yellow line)                                                                | indicates the applicable details.<br>++ Labels will differ dependent upon the area in which the restriction is located.                                                                                                                                                                                                                            |                      |                              |                |  |  |
| •€DINBVRGH•  | The City of Edinburgh Council (Traffic Regulation; R                                | As amended                                                                                                                                                                                                                                                                                                                                         | 05-Jun-23            |                              |                |  |  |
|              |                                                                                     | n and Traffic Regulation Order 2018                                                                                                                                                                                                                                                                                                                |                      | Revision                     | 7              |  |  |

## Legend Page 2

| Controlled Parking Zone/ |                          |                | Permitted Hours                                                                 |                                                                  | Restricted Hours |    |  |
|--------------------------|--------------------------|----------------|---------------------------------------------------------------------------------|------------------------------------------------------------------|------------------|----|--|
| Priority Parking Area    | applicable)              |                | (any such day not being a parking holiday)                                      | (any such day not being a parking holiday)                       |                  |    |  |
|                          | Sub                      | -zone 1        |                                                                                 |                                                                  |                  |    |  |
| Central zone             | Sub-                     | zone 1A        | 08.30 to 18.30 Mondays to Saturdays and 12.30 to 18.30pm Sundays                | 08.30 to 18.30 Mondays to Saturdays and 12.30 to                 |                  |    |  |
|                          | Sub-zone 2               |                | inclusive                                                                       | 18.30pm Sundays inclusive                                        |                  |    |  |
|                          | Sub-zone 3               |                |                                                                                 |                                                                  |                  |    |  |
|                          | Sub-zone 4               |                |                                                                                 |                                                                  |                  |    |  |
| Peripheral zone          | Sub-zone 5               |                | 08.30 to 17.30 Mondays to Fridays inclusive                                     | 08.30 to 17.30 Mondays to Fridays inclusive                      |                  |    |  |
|                          | Sub-zone 5A              |                |                                                                                 |                                                                  |                  |    |  |
|                          | Sub-zone 6               |                |                                                                                 |                                                                  |                  |    |  |
|                          | Sub-zone 7<br>Sub-zone 8 |                |                                                                                 |                                                                  |                  |    |  |
|                          |                          |                |                                                                                 |                                                                  |                  |    |  |
|                          | Zone N1                  | Zone S1        |                                                                                 |                                                                  |                  |    |  |
|                          | Zone N2                  | Zone S2        | 08.30 to 17.30 Mondays to Fridays inclusive                                     |                                                                  |                  |    |  |
|                          | Zone N3                  | Zone S3        |                                                                                 |                                                                  |                  |    |  |
|                          | Zone N4                  | Zone S4        |                                                                                 |                                                                  |                  |    |  |
| Extended zones           | Zone N5                  |                |                                                                                 | 08.30 to 17.30 Mondays to Fridays inclusive                      |                  |    |  |
|                          | Zone N6                  |                |                                                                                 |                                                                  |                  |    |  |
|                          | Zone N7                  |                |                                                                                 |                                                                  |                  |    |  |
|                          | Zone N8                  |                |                                                                                 |                                                                  |                  |    |  |
|                          |                          |                |                                                                                 |                                                                  |                  |    |  |
| Zone K                   |                          |                | 08.30 to 09:30 and 16:00 to 17.00 Mondays to Fridays inclusive                  | 08.30 to 09.30 and 16.00 to 17.00 Mondays to Friday<br>inclusive |                  |    |  |
| Priority Parking Area B1 |                          |                | 10.00 to 11.30 Mondays to Fridays inclusive                                     | -                                                                |                  |    |  |
| Priority Parking Area B2 |                          |                | 13.30 to 15.00 Mondays to Fridays inclusive                                     | -                                                                |                  |    |  |
| Priority Parking Area B3 |                          |                | 10.00 to 11.30 Mondays to Fridays inclusive                                     | -                                                                |                  |    |  |
| Priority Parking Area B4 |                          |                | 11.30 to 13.00 Mondays to Fridays inclusive                                     | -                                                                |                  |    |  |
| Priority Par             | king Area B5             |                | 11.30 to 13.00 Mondays to Fridays inclusive                                     | -                                                                |                  |    |  |
| Priority Parking Area B6 |                          |                | 11.00 to 12.30 Mondays to Fridays inclusive                                     | -                                                                |                  |    |  |
| Priority Parking Area B7 |                          |                | 09.30 to 11.00 Mondays to Fridays inclusive                                     | -                                                                |                  |    |  |
| Priority Parking Area B8 |                          |                | 12.30 to 14.00 Mondays to Fridays inclusive                                     | -                                                                |                  |    |  |
| Priority Parking Area B9 |                          |                | 13.30 to 15.00 Mondays to Fridays inclusive                                     | -                                                                |                  |    |  |
| Priority Parl            | king Area B10            |                | 13.30 to 15.00 Mondays to Fridays inclusive                                     |                                                                  | -                |    |  |
|                          | The City                 | of Edinburgh C | ouncil (Traffic Regulation; Restrictions on Waiting, Loading and Unloading, Sto | onning and                                                       | As amended       | 05 |  |
|                          |                          | or Lumburgh C  | Parking Places) Designation and Traffic Regulation Order 2018                   |                                                                  | As amenaca       | 0. |  |

## Legend Page 3

| Pay and display / Pay by phone charge band | Parking charge | Times of operation                           | Max stay and no return times               |
|--------------------------------------------|----------------|----------------------------------------------|--------------------------------------------|
| Band A                                     | £7.20 per hour | Mon-Sat 8:30am-6.30pm and Sun 12:30pm-6:30pm | Max stay 10 hours, no return within 1 hour |
| Band B1                                    | £6.70 per hour | Mon-Sat 8:30am-6.30pm and Sun 12:30pm-6:30pm | Max stay 3 hours, no return within 1 hour  |
| Band B2                                    | £5.90 per hour | Mon-Sat 8:30am-6.30pm and Sun 12:30pm-6:30pm | Max stay 4 hours, no return within 1 hour  |
| Band B3                                    | £4.90 per hour | Mon-Sat 8:30am-6.30pm and Sun 12:30pm-6:30pm | Max stay 4 hours, no return within 1 hour  |
| Band C1                                    | £4.40 per hour | Mon-Fri 8:30am-5.30pm                        | Max stay 4 hours, no return within 1 hour  |
| Band C2                                    | £3.40 per hour | Mon-Fri 8:30am-5.30pm                        | Max stay 4 hours, no return within 1 hour  |
| Band D                                     | £3.10 per hour | Mon-Fri 8:30am-5.30pm                        | Max stay 4 hours, no return within 1 hour  |
| Band D1                                    | £3.40 per hour | Mon-Sat 8:30am-6.30pm and Sun 12:30pm-6:30pm | Max stay 1 hour, no return within 1 hour   |
| Band D2                                    | £3.40 per hour | Mon-Sat 8:30am-6.30pm and Sun 12:30pm-6:30pm | Max stay 1 hour, no return within 1 hour   |
| Band D3                                    | £3.40 per hour | Mon-Sat 8:30am-6.30pm and Sun 12:30pm-6:30pm | Max stay 1 hour, no return within 1 hour   |
| Band D4                                    | £3.40 per hour | Mon-Sat 8:30am-6.30pm and Sun 12:30pm-6:30pm | Max stay 1 hour, no return within 1 hour   |
| Band D5                                    | £3.40 per hour | Mon-Sat 8:30am-6.30pm and Sun 12:30pm-6:30pm | Max stay 1 hour, no return within 1 hour   |
| Band D6                                    | £3.40 per hour | Mon-Sat 9.00am-5.30pm                        | Max stay 1 hour, no return within 1 hour   |
| Band D7                                    | £3.40 per hour | Mon-Sat 8.00am-6.30pm                        | Max stay 2 hours, no return within 1 hour  |
| Band D8                                    | £3.40 per hour | Mon-Fri 8.00am-6.00pm Sat 8.00am-1.30pm      | Max stay 1 hours, no return within 1 hour  |
| Band G                                     | £8.40 per day  | Mon-Fri 8:30am-5.30pm                        | Max stay 9 hours, no return within 1 hour  |
| Band G1                                    | £8.40 per day  | Mon-Fri 8:30am-5.30pm                        | Max stay 9 hours, no return within 1 hour  |
| Band G2                                    | £8.40 per day  | Mon-Fri 8:30am-5.30pm                        | Max stay 9 hours, no return within 1 hour  |
| Band Q                                     | £1.10 per hour | Mon-Fri 8:30am-5.30pm                        | Max stay 1 hours, no return within 1 hour  |