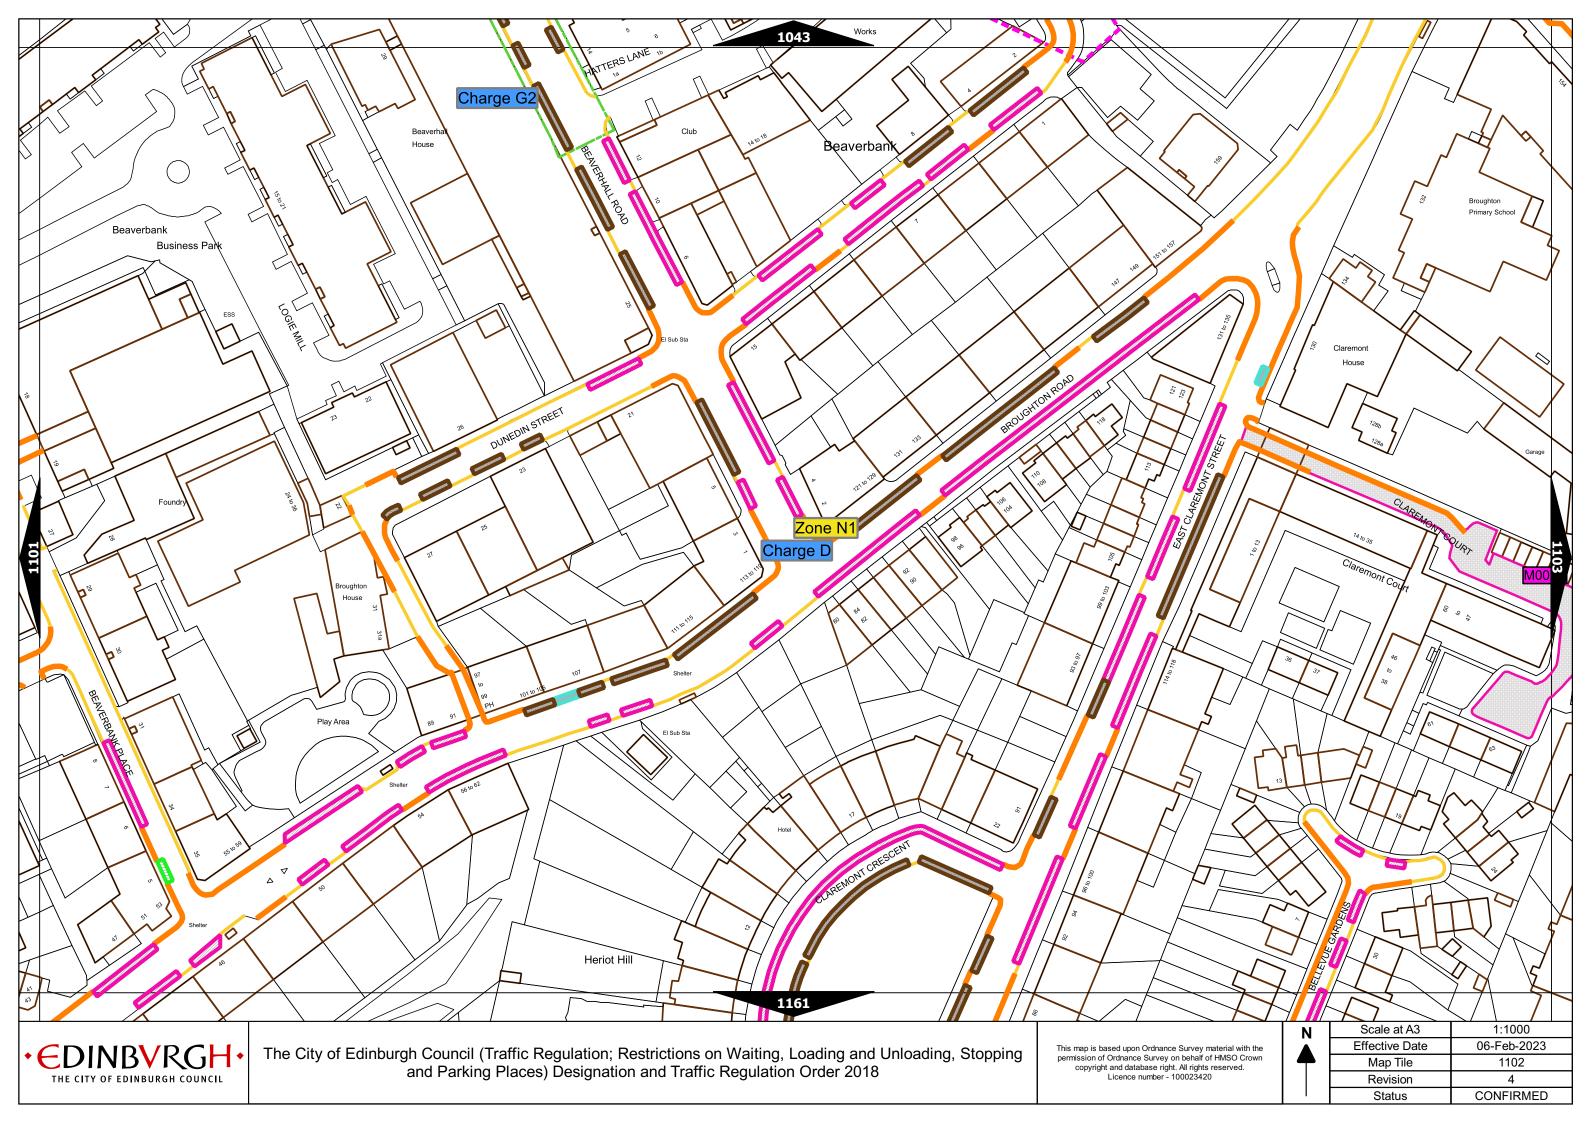

| Order items  |                                                                                     |                                                                                                                                                                                                                                                                                                                                                    |                      |                              | Legend Page 1  |  |  |
|--------------|-------------------------------------------------------------------------------------|----------------------------------------------------------------------------------------------------------------------------------------------------------------------------------------------------------------------------------------------------------------------------------------------------------------------------------------------------|----------------------|------------------------------|----------------|--|--|
|              | Bus parking place                                                                   |                                                                                                                                                                                                                                                                                                                                                    | No loading a         | t any time***                |                |  |  |
|              | Car club parking place***                                                           | 11111                                                                                                                                                                                                                                                                                                                                              | No loading,          | with prohibited hours*       |                |  |  |
| <b></b>      | Diplomatic vehicle parking place***                                                 |                                                                                                                                                                                                                                                                                                                                                    | No waiting a         | t any time (double yellow    | line)***       |  |  |
|              | Disabled persons parking place***                                                   | Other information                                                                                                                                                                                                                                                                                                                                  | School keep          | clear                        |                |  |  |
|              | Doctors parking place***                                                            | Mon-Fri 8.00am-6.30pm                                                                                                                                                                                                                                                                                                                              | Waiting r            | estriction ++                |                |  |  |
| <b>—</b> ——— | Electric Vehicle parking place***                                                   | No Loading: Mon-Fri 8.00am-9.15am<br>4.30pm-6.30pm                                                                                                                                                                                                                                                                                                 | Loading <sub>I</sub> | prohibition ++               |                |  |  |
|              | Limited waiting place*                                                              | Charge B3                                                                                                                                                                                                                                                                                                                                          |                      | lay / Pay by phone bay ch    | arge band      |  |  |
|              | Loading place*                                                                      | Zone 3                                                                                                                                                                                                                                                                                                                                             | (see table fo        | arking zone (see table for   | dotaile) tt    |  |  |
|              | Motor cycle parking place*                                                          | Priority parking area B7                                                                                                                                                                                                                                                                                                                           |                      |                              |                |  |  |
|              | Pay and display / Pay by phone bay parking                                          | Phoney parking area by                                                                                                                                                                                                                                                                                                                             | Priority p           | arking area                  |                |  |  |
|              | place* ** †                                                                         |                                                                                                                                                                                                                                                                                                                                                    | Pay and disp         | lay / Pay by phone bay ch    | arge band area |  |  |
|              | Permit holders parking place*                                                       |                                                                                                                                                                                                                                                                                                                                                    | Controlled p         | arking zone / priority park  | ing area       |  |  |
| 84704        | Numbered parking place* ++                                                          |                                                                                                                                                                                                                                                                                                                                                    | Greenways            |                              |                |  |  |
|              | Shared use parking place (Permit holders / Pay<br>and Display / Pay by phone)* ** † |                                                                                                                                                                                                                                                                                                                                                    | Pedestrianised zone  |                              |                |  |  |
|              | Pedal cycle parking place***                                                        |                                                                                                                                                                                                                                                                                                                                                    | Area covere          | d by a text based traffic re | gulation order |  |  |
| 1 1          | , , , , , , , , , , , , , , , , , , , ,                                             | * These restrictions apply the permitted hours of the controlled pa                                                                                                                                                                                                                                                                                |                      |                              |                |  |  |
|              | Police vehicle parking place***                                                     | they are located. If the permitted hours differ then a label indicates the applicable permitted hours.<br>** These restrictions apply the pay and display/ pay by phone charge band of the pay and display/ pay by phone charge band area in which they are located. If the charge band differs then a label indicates the applicable charge band. |                      |                              |                |  |  |
|              | No waiting, with restricted hours*                                                  | *** These restrictions apply at any time.<br>† These restrictions apply the permitted hours, max stay and no return times of the charge band area in which they are located. If the details differ then a label                                                                                                                                    |                      |                              |                |  |  |
|              | (single yellow line)                                                                | indicates the applicable details.<br>++ Labels will differ dependent upon the area in which the restriction is located.                                                                                                                                                                                                                            |                      |                              |                |  |  |
| •€DINBVRGH•  | The City of Edinburgh Council (Traffic Regulation; R                                | As amended                                                                                                                                                                                                                                                                                                                                         | 05-Jun-23            |                              |                |  |  |
|              |                                                                                     | n and Traffic Regulation Order 2018                                                                                                                                                                                                                                                                                                                |                      | Revision                     | 7              |  |  |

## Legend Page 2

| Controlled Parking Zone/ |                          |                | Permitted Hours                                                                 |                                                                  | Restricted Hours |    |  |
|--------------------------|--------------------------|----------------|---------------------------------------------------------------------------------|------------------------------------------------------------------|------------------|----|--|
| Priority Parking Area    | applicable)              |                | (any such day not being a parking holiday)                                      | (any such day not being a parking holiday)                       |                  |    |  |
|                          | Sub                      | -zone 1        |                                                                                 |                                                                  |                  |    |  |
| Central zone             | Sub-                     | zone 1A        | 08.30 to 18.30 Mondays to Saturdays and 12.30 to 18.30pm Sundays                | 08.30 to 18.30 Mondays to Saturdays and 12.30 to                 |                  |    |  |
|                          | Sub-zone 2               |                | inclusive                                                                       | 18.30pm Sundays inclusive                                        |                  |    |  |
|                          | Sub-zone 3               |                |                                                                                 |                                                                  |                  |    |  |
|                          | Sub-zone 4               |                |                                                                                 |                                                                  |                  |    |  |
| Peripheral zone          | Sub-zone 5               |                | 08.30 to 17.30 Mondays to Fridays inclusive                                     | 08.30 to 17.30 Mondays to Fridays inclusive                      |                  |    |  |
|                          | Sub-zone 5A              |                |                                                                                 |                                                                  |                  |    |  |
|                          | Sub-zone 6               |                |                                                                                 |                                                                  |                  |    |  |
|                          | Sub-zone 7<br>Sub-zone 8 |                |                                                                                 |                                                                  |                  |    |  |
|                          |                          |                |                                                                                 |                                                                  |                  |    |  |
|                          | Zone N1                  | Zone S1        |                                                                                 |                                                                  |                  |    |  |
|                          | Zone N2                  | Zone S2        | 08.30 to 17.30 Mondays to Fridays inclusive                                     |                                                                  |                  |    |  |
|                          | Zone N3                  | Zone S3        |                                                                                 |                                                                  |                  |    |  |
|                          | Zone N4                  | Zone S4        |                                                                                 |                                                                  |                  |    |  |
| Extended zones           | Zone N5                  |                |                                                                                 | 08.30 to 17.30 Mondays to Fridays inclusive                      |                  |    |  |
|                          | Zone N6                  |                |                                                                                 |                                                                  |                  |    |  |
|                          | Zone N7                  |                |                                                                                 |                                                                  |                  |    |  |
|                          | Zone N8                  |                |                                                                                 |                                                                  |                  |    |  |
|                          |                          |                |                                                                                 |                                                                  |                  |    |  |
| Zone K                   |                          |                | 08.30 to 09:30 and 16:00 to 17.00 Mondays to Fridays inclusive                  | 08.30 to 09.30 and 16.00 to 17.00 Mondays to Friday<br>inclusive |                  |    |  |
| Priority Parking Area B1 |                          |                | 10.00 to 11.30 Mondays to Fridays inclusive                                     | -                                                                |                  |    |  |
| Priority Parking Area B2 |                          |                | 13.30 to 15.00 Mondays to Fridays inclusive                                     | -                                                                |                  |    |  |
| Priority Parking Area B3 |                          |                | 10.00 to 11.30 Mondays to Fridays inclusive                                     | -                                                                |                  |    |  |
| Priority Parking Area B4 |                          |                | 11.30 to 13.00 Mondays to Fridays inclusive                                     | -                                                                |                  |    |  |
| Priority Par             | king Area B5             |                | 11.30 to 13.00 Mondays to Fridays inclusive                                     | -                                                                |                  |    |  |
| Priority Parking Area B6 |                          |                | 11.00 to 12.30 Mondays to Fridays inclusive                                     | -                                                                |                  |    |  |
| Priority Parking Area B7 |                          |                | 09.30 to 11.00 Mondays to Fridays inclusive                                     | -                                                                |                  |    |  |
| Priority Parking Area B8 |                          |                | 12.30 to 14.00 Mondays to Fridays inclusive                                     | -                                                                |                  |    |  |
| Priority Parking Area B9 |                          |                | 13.30 to 15.00 Mondays to Fridays inclusive                                     | -                                                                |                  |    |  |
| Priority Parl            | king Area B10            |                | 13.30 to 15.00 Mondays to Fridays inclusive                                     |                                                                  | -                |    |  |
|                          | The City                 | of Edinburgh C | ouncil (Traffic Regulation; Restrictions on Waiting, Loading and Unloading, Sto | onning and                                                       | As amended       | 05 |  |
|                          |                          | or Lumburgh C  | Parking Places) Designation and Traffic Regulation Order 2018                   |                                                                  | As amenaca       | 0. |  |

## Legend Page 3

| Pay and display / Pay by phone charge band | Parking charge | Times of operation                           | Max stay and no return times               |
|--------------------------------------------|----------------|----------------------------------------------|--------------------------------------------|
| Band A                                     | £7.20 per hour | Mon-Sat 8:30am-6.30pm and Sun 12:30pm-6:30pm | Max stay 10 hours, no return within 1 hour |
| Band B1                                    | £6.70 per hour | Mon-Sat 8:30am-6.30pm and Sun 12:30pm-6:30pm | Max stay 3 hours, no return within 1 hour  |
| Band B2                                    | £5.90 per hour | Mon-Sat 8:30am-6.30pm and Sun 12:30pm-6:30pm | Max stay 4 hours, no return within 1 hour  |
| Band B3                                    | £4.90 per hour | Mon-Sat 8:30am-6.30pm and Sun 12:30pm-6:30pm | Max stay 4 hours, no return within 1 hour  |
| Band C1                                    | £4.40 per hour | Mon-Fri 8:30am-5.30pm                        | Max stay 4 hours, no return within 1 hour  |
| Band C2                                    | £3.40 per hour | Mon-Fri 8:30am-5.30pm                        | Max stay 4 hours, no return within 1 hour  |
| Band D                                     | £3.10 per hour | Mon-Fri 8:30am-5.30pm                        | Max stay 4 hours, no return within 1 hour  |
| Band D1                                    | £3.40 per hour | Mon-Sat 8:30am-6.30pm and Sun 12:30pm-6:30pm | Max stay 1 hour, no return within 1 hour   |
| Band D2                                    | £3.40 per hour | Mon-Sat 8:30am-6.30pm and Sun 12:30pm-6:30pm | Max stay 1 hour, no return within 1 hour   |
| Band D3                                    | £3.40 per hour | Mon-Sat 8:30am-6.30pm and Sun 12:30pm-6:30pm | Max stay 1 hour, no return within 1 hour   |
| Band D4                                    | £3.40 per hour | Mon-Sat 8:30am-6.30pm and Sun 12:30pm-6:30pm | Max stay 1 hour, no return within 1 hour   |
| Band D5                                    | £3.40 per hour | Mon-Sat 8:30am-6.30pm and Sun 12:30pm-6:30pm | Max stay 1 hour, no return within 1 hour   |
| Band D6                                    | £3.40 per hour | Mon-Sat 9.00am-5.30pm                        | Max stay 1 hour, no return within 1 hour   |
| Band D7                                    | £3.40 per hour | Mon-Sat 8.00am-6.30pm                        | Max stay 2 hours, no return within 1 hour  |
| Band D8                                    | £3.40 per hour | Mon-Fri 8.00am-6.00pm Sat 8.00am-1.30pm      | Max stay 1 hours, no return within 1 hour  |
| Band G                                     | £8.40 per day  | Mon-Fri 8:30am-5.30pm                        | Max stay 9 hours, no return within 1 hour  |
| Band G1                                    | £8.40 per day  | Mon-Fri 8:30am-5.30pm                        | Max stay 9 hours, no return within 1 hour  |
| Band G2                                    | £8.40 per day  | Mon-Fri 8:30am-5.30pm                        | Max stay 9 hours, no return within 1 hour  |
| Band Q                                     | £1.10 per hour | Mon-Fri 8:30am-5.30pm                        | Max stay 1 hours, no return within 1 hour  |