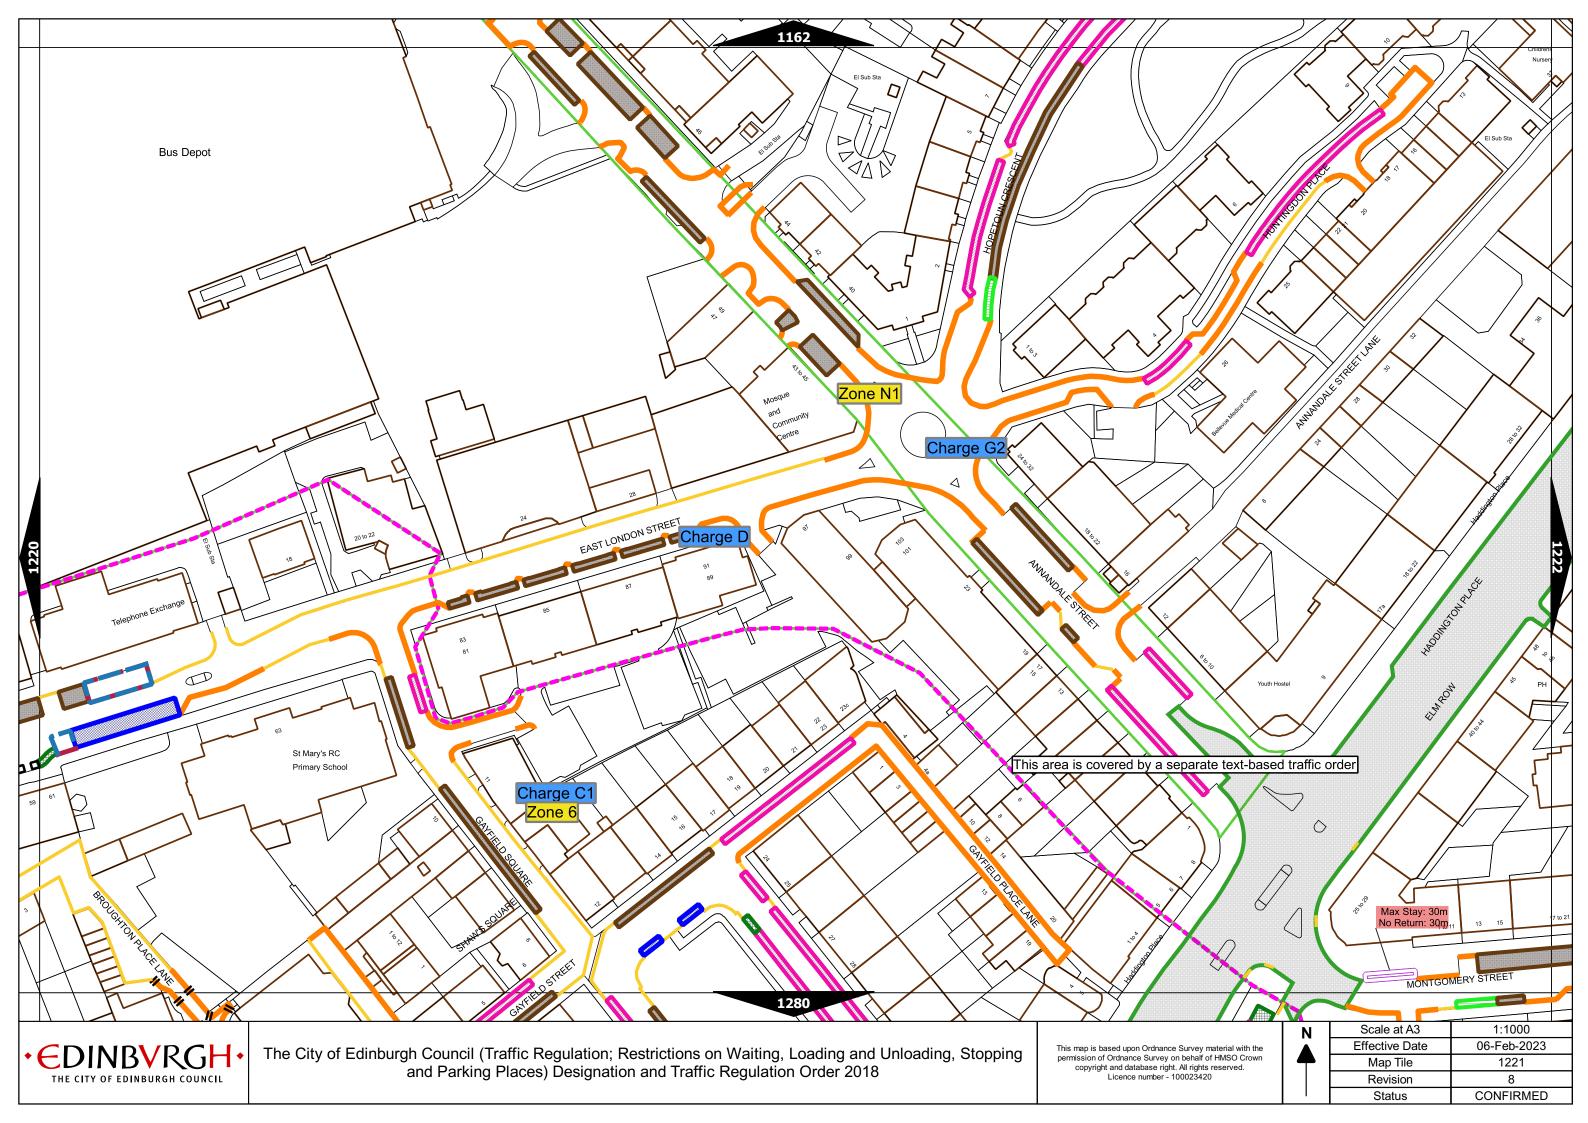

| Order items  |                                                                                     |                                                                                                                                                                                                                                                                                                                                                    |                      |                              | Legend Page 1  |  |  |
|--------------|-------------------------------------------------------------------------------------|----------------------------------------------------------------------------------------------------------------------------------------------------------------------------------------------------------------------------------------------------------------------------------------------------------------------------------------------------|----------------------|------------------------------|----------------|--|--|
|              | Bus parking place                                                                   |                                                                                                                                                                                                                                                                                                                                                    | No loading a         | t any time***                |                |  |  |
|              | Car club parking place***                                                           | 11111                                                                                                                                                                                                                                                                                                                                              | No loading,          | with prohibited hours*       |                |  |  |
| <b></b>      | Diplomatic vehicle parking place***                                                 |                                                                                                                                                                                                                                                                                                                                                    | No waiting a         | t any time (double yellow    | line)***       |  |  |
|              | Disabled persons parking place***                                                   | Other information                                                                                                                                                                                                                                                                                                                                  | School keep          | clear                        |                |  |  |
|              | Doctors parking place***                                                            | Mon-Fri 8.00am-6.30pm                                                                                                                                                                                                                                                                                                                              | Waiting r            | estriction ++                |                |  |  |
| <b>—</b> ——— | Electric Vehicle parking place***                                                   | No Loading: Mon-Fri 8.00am-9.15am<br>4.30pm-6.30pm                                                                                                                                                                                                                                                                                                 | Loading <sub>I</sub> | prohibition ++               |                |  |  |
|              | Limited waiting place*                                                              | Charge B3                                                                                                                                                                                                                                                                                                                                          |                      | lay / Pay by phone bay ch    | arge band      |  |  |
|              | Loading place*                                                                      | Zone 3                                                                                                                                                                                                                                                                                                                                             | (see table fo        | arking zone (see table for   | dotaile) tt    |  |  |
|              | Motor cycle parking place*                                                          | Priority parking area B7                                                                                                                                                                                                                                                                                                                           |                      |                              |                |  |  |
|              | Pay and display / Pay by phone bay parking                                          | Phoney parking area by                                                                                                                                                                                                                                                                                                                             | Priority p           | arking area                  |                |  |  |
|              | place* ** †                                                                         |                                                                                                                                                                                                                                                                                                                                                    | Pay and disp         | lay / Pay by phone bay ch    | arge band area |  |  |
|              | Permit holders parking place*                                                       |                                                                                                                                                                                                                                                                                                                                                    | Controlled p         | arking zone / priority park  | ing area       |  |  |
| 84704        | Numbered parking place* ++                                                          |                                                                                                                                                                                                                                                                                                                                                    | Greenways            |                              |                |  |  |
|              | Shared use parking place (Permit holders / Pay<br>and Display / Pay by phone)* ** † |                                                                                                                                                                                                                                                                                                                                                    | Pedestrianised zone  |                              |                |  |  |
|              | Pedal cycle parking place***                                                        |                                                                                                                                                                                                                                                                                                                                                    | Area covere          | d by a text based traffic re | gulation order |  |  |
| 1 1          | , , , , , , , , , , , , , , , , , , , ,                                             | * These restrictions apply the permitted hours of the controlled pa                                                                                                                                                                                                                                                                                |                      |                              |                |  |  |
|              | Police vehicle parking place***                                                     | they are located. If the permitted hours differ then a label indicates the applicable permitted hours.<br>** These restrictions apply the pay and display/ pay by phone charge band of the pay and display/ pay by phone charge band area in which they are located. If the charge band differs then a label indicates the applicable charge band. |                      |                              |                |  |  |
|              | No waiting, with restricted hours*                                                  | *** These restrictions apply at any time.<br>† These restrictions apply the permitted hours, max stay and no return times of the charge band area in which they are located. If the details differ then a label                                                                                                                                    |                      |                              |                |  |  |
|              | (single yellow line)                                                                | indicates the applicable details.<br>++ Labels will differ dependent upon the area in which the restriction is located.                                                                                                                                                                                                                            |                      |                              |                |  |  |
| •€DINBVRGH•  | The City of Edinburgh Council (Traffic Regulation; R                                | As amended                                                                                                                                                                                                                                                                                                                                         | 05-Jun-23            |                              |                |  |  |
|              |                                                                                     | n and Traffic Regulation Order 2018                                                                                                                                                                                                                                                                                                                |                      | Revision                     | 7              |  |  |

## Legend Page 2

| Controlled Parking Zone/ |                          |                | Permitted Hours                                                                 |                                                                  | Restricted Hours |    |  |
|--------------------------|--------------------------|----------------|---------------------------------------------------------------------------------|------------------------------------------------------------------|------------------|----|--|
| Priority Parking Area    | applicable)              |                | (any such day not being a parking holiday)                                      | (any such day not being a parking holiday)                       |                  |    |  |
|                          | Sub                      | -zone 1        |                                                                                 |                                                                  |                  |    |  |
| Central zone             | Sub-                     | zone 1A        | 08.30 to 18.30 Mondays to Saturdays and 12.30 to 18.30pm Sundays                | 08.30 to 18.30 Mondays to Saturdays and 12.30 to                 |                  |    |  |
|                          | Sub-zone 2               |                | inclusive                                                                       | 18.30pm Sundays inclusive                                        |                  |    |  |
|                          | Sub-zone 3               |                |                                                                                 |                                                                  |                  |    |  |
|                          | Sub-zone 4               |                |                                                                                 |                                                                  |                  |    |  |
| Peripheral zone          | Sub-zone 5               |                | 08.30 to 17.30 Mondays to Fridays inclusive                                     | 08.30 to 17.30 Mondays to Fridays inclusive                      |                  |    |  |
|                          | Sub-zone 5A              |                |                                                                                 |                                                                  |                  |    |  |
|                          | Sub-zone 6               |                |                                                                                 |                                                                  |                  |    |  |
|                          | Sub-zone 7<br>Sub-zone 8 |                |                                                                                 |                                                                  |                  |    |  |
|                          |                          |                |                                                                                 |                                                                  |                  |    |  |
|                          | Zone N1                  | Zone S1        |                                                                                 |                                                                  |                  |    |  |
|                          | Zone N2                  | Zone S2        | 08.30 to 17.30 Mondays to Fridays inclusive                                     |                                                                  |                  |    |  |
|                          | Zone N3                  | Zone S3        |                                                                                 |                                                                  |                  |    |  |
|                          | Zone N4                  | Zone S4        |                                                                                 |                                                                  |                  |    |  |
| Extended zones           | Zone N5                  |                |                                                                                 | 08.30 to 17.30 Mondays to Fridays inclusive                      |                  |    |  |
|                          | Zone N6                  |                |                                                                                 |                                                                  |                  |    |  |
|                          | Zone N7                  |                |                                                                                 |                                                                  |                  |    |  |
|                          | Zone N8                  |                |                                                                                 |                                                                  |                  |    |  |
|                          |                          |                |                                                                                 |                                                                  |                  |    |  |
| Zone K                   |                          |                | 08.30 to 09:30 and 16:00 to 17.00 Mondays to Fridays inclusive                  | 08.30 to 09.30 and 16.00 to 17.00 Mondays to Friday<br>inclusive |                  |    |  |
| Priority Parking Area B1 |                          |                | 10.00 to 11.30 Mondays to Fridays inclusive                                     | -                                                                |                  |    |  |
| Priority Parking Area B2 |                          |                | 13.30 to 15.00 Mondays to Fridays inclusive                                     | -                                                                |                  |    |  |
| Priority Parking Area B3 |                          |                | 10.00 to 11.30 Mondays to Fridays inclusive                                     | -                                                                |                  |    |  |
| Priority Parking Area B4 |                          |                | 11.30 to 13.00 Mondays to Fridays inclusive                                     | -                                                                |                  |    |  |
| Priority Par             | king Area B5             |                | 11.30 to 13.00 Mondays to Fridays inclusive                                     | -                                                                |                  |    |  |
| Priority Parking Area B6 |                          |                | 11.00 to 12.30 Mondays to Fridays inclusive                                     | -                                                                |                  |    |  |
| Priority Parking Area B7 |                          |                | 09.30 to 11.00 Mondays to Fridays inclusive                                     | -                                                                |                  |    |  |
| Priority Parking Area B8 |                          |                | 12.30 to 14.00 Mondays to Fridays inclusive                                     | -                                                                |                  |    |  |
| Priority Parking Area B9 |                          |                | 13.30 to 15.00 Mondays to Fridays inclusive                                     | -                                                                |                  |    |  |
| Priority Parl            | king Area B10            |                | 13.30 to 15.00 Mondays to Fridays inclusive                                     |                                                                  | -                |    |  |
|                          | The City                 | of Edinburgh C | ouncil (Traffic Regulation; Restrictions on Waiting, Loading and Unloading, Sto | onning and                                                       | As amended       | 05 |  |
|                          |                          | or Lumburgh C  | Parking Places) Designation and Traffic Regulation Order 2018                   |                                                                  | As amenaca       | 0. |  |

## Legend Page 3

| Pay and display / Pay by phone charge band | Parking charge | Times of operation                           | Max stay and no return times               |
|--------------------------------------------|----------------|----------------------------------------------|--------------------------------------------|
| Band A                                     | £7.20 per hour | Mon-Sat 8:30am-6.30pm and Sun 12:30pm-6:30pm | Max stay 10 hours, no return within 1 hour |
| Band B1                                    | £6.70 per hour | Mon-Sat 8:30am-6.30pm and Sun 12:30pm-6:30pm | Max stay 3 hours, no return within 1 hour  |
| Band B2                                    | £5.90 per hour | Mon-Sat 8:30am-6.30pm and Sun 12:30pm-6:30pm | Max stay 4 hours, no return within 1 hour  |
| Band B3                                    | £4.90 per hour | Mon-Sat 8:30am-6.30pm and Sun 12:30pm-6:30pm | Max stay 4 hours, no return within 1 hour  |
| Band C1                                    | £4.40 per hour | Mon-Fri 8:30am-5.30pm                        | Max stay 4 hours, no return within 1 hour  |
| Band C2                                    | £3.40 per hour | Mon-Fri 8:30am-5.30pm                        | Max stay 4 hours, no return within 1 hour  |
| Band D                                     | £3.10 per hour | Mon-Fri 8:30am-5.30pm                        | Max stay 4 hours, no return within 1 hour  |
| Band D1                                    | £3.40 per hour | Mon-Sat 8:30am-6.30pm and Sun 12:30pm-6:30pm | Max stay 1 hour, no return within 1 hour   |
| Band D2                                    | £3.40 per hour | Mon-Sat 8:30am-6.30pm and Sun 12:30pm-6:30pm | Max stay 1 hour, no return within 1 hour   |
| Band D3                                    | £3.40 per hour | Mon-Sat 8:30am-6.30pm and Sun 12:30pm-6:30pm | Max stay 1 hour, no return within 1 hour   |
| Band D4                                    | £3.40 per hour | Mon-Sat 8:30am-6.30pm and Sun 12:30pm-6:30pm | Max stay 1 hour, no return within 1 hour   |
| Band D5                                    | £3.40 per hour | Mon-Sat 8:30am-6.30pm and Sun 12:30pm-6:30pm | Max stay 1 hour, no return within 1 hour   |
| Band D6                                    | £3.40 per hour | Mon-Sat 9.00am-5.30pm                        | Max stay 1 hour, no return within 1 hour   |
| Band D7                                    | £3.40 per hour | Mon-Sat 8.00am-6.30pm                        | Max stay 2 hours, no return within 1 hour  |
| Band D8                                    | £3.40 per hour | Mon-Fri 8.00am-6.00pm Sat 8.00am-1.30pm      | Max stay 1 hours, no return within 1 hour  |
| Band G                                     | £8.40 per day  | Mon-Fri 8:30am-5.30pm                        | Max stay 9 hours, no return within 1 hour  |
| Band G1                                    | £8.40 per day  | Mon-Fri 8:30am-5.30pm                        | Max stay 9 hours, no return within 1 hour  |
| Band G2                                    | £8.40 per day  | Mon-Fri 8:30am-5.30pm                        | Max stay 9 hours, no return within 1 hour  |
| Band Q                                     | £1.10 per hour | Mon-Fri 8:30am-5.30pm                        | Max stay 1 hours, no return within 1 hour  |