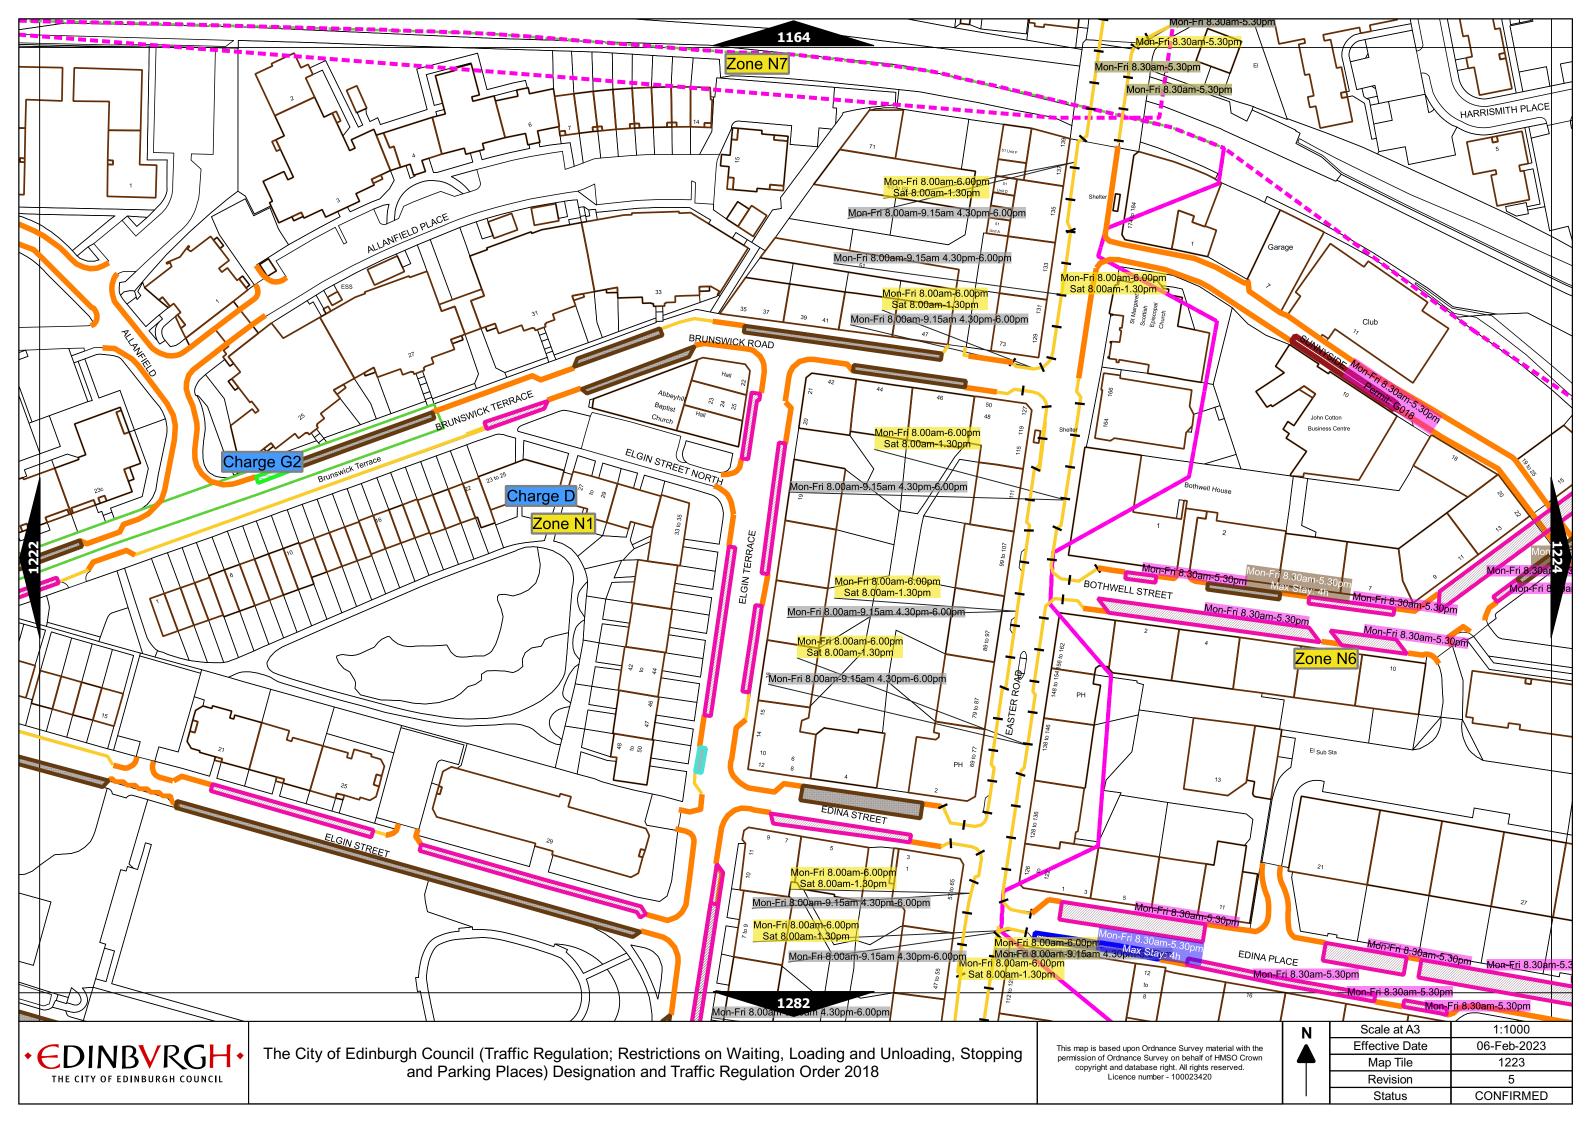

| Order items  |                                                                                     |                                                                                                                                                                                                                                                                                                                                                    |                      |                              | Legend Page 1  |  |  |
|--------------|-------------------------------------------------------------------------------------|----------------------------------------------------------------------------------------------------------------------------------------------------------------------------------------------------------------------------------------------------------------------------------------------------------------------------------------------------|----------------------|------------------------------|----------------|--|--|
|              | Bus parking place                                                                   |                                                                                                                                                                                                                                                                                                                                                    | No loading a         | t any time***                |                |  |  |
|              | Car club parking place***                                                           | 11111                                                                                                                                                                                                                                                                                                                                              | No loading,          | with prohibited hours*       |                |  |  |
| <b></b>      | Diplomatic vehicle parking place***                                                 |                                                                                                                                                                                                                                                                                                                                                    | No waiting a         | t any time (double yellow    | line)***       |  |  |
|              | Disabled persons parking place***                                                   | Other information                                                                                                                                                                                                                                                                                                                                  | School keep          | clear                        |                |  |  |
|              | Doctors parking place***                                                            | Mon-Fri 8.00am-6.30pm                                                                                                                                                                                                                                                                                                                              | Waiting r            | estriction ++                |                |  |  |
| <b>—</b> ——— | Electric Vehicle parking place***                                                   | No Loading: Mon-Fri 8.00am-9.15am<br>4.30pm-6.30pm                                                                                                                                                                                                                                                                                                 | Loading <sub>I</sub> | prohibition ++               |                |  |  |
|              | Limited waiting place*                                                              | Charge B3                                                                                                                                                                                                                                                                                                                                          |                      | lay / Pay by phone bay ch    | arge band      |  |  |
|              | Loading place*                                                                      | Zone 3                                                                                                                                                                                                                                                                                                                                             | (see table fo        | arking zone (see table for   | dotaile) tt    |  |  |
|              | Motor cycle parking place*                                                          | Priority parking area B7                                                                                                                                                                                                                                                                                                                           |                      |                              |                |  |  |
|              | Pay and display / Pay by phone bay parking                                          | Phoney parking area by                                                                                                                                                                                                                                                                                                                             | Priority p           | arking area                  |                |  |  |
|              | place* ** †                                                                         |                                                                                                                                                                                                                                                                                                                                                    | Pay and disp         | lay / Pay by phone bay ch    | arge band area |  |  |
|              | Permit holders parking place*                                                       |                                                                                                                                                                                                                                                                                                                                                    | Controlled p         | arking zone / priority park  | ing area       |  |  |
| 84704        | Numbered parking place* ++                                                          |                                                                                                                                                                                                                                                                                                                                                    | Greenways            |                              |                |  |  |
|              | Shared use parking place (Permit holders / Pay<br>and Display / Pay by phone)* ** † |                                                                                                                                                                                                                                                                                                                                                    | Pedestrianised zone  |                              |                |  |  |
|              | Pedal cycle parking place***                                                        |                                                                                                                                                                                                                                                                                                                                                    | Area covere          | d by a text based traffic re | gulation order |  |  |
| 1 1          | , , , , , , , , , , , , , , , , , , , ,                                             | * These restrictions apply the permitted hours of the controlled pa                                                                                                                                                                                                                                                                                |                      |                              |                |  |  |
|              | Police vehicle parking place***                                                     | they are located. If the permitted hours differ then a label indicates the applicable permitted hours.<br>** These restrictions apply the pay and display/ pay by phone charge band of the pay and display/ pay by phone charge band area in which they are located. If the charge band differs then a label indicates the applicable charge band. |                      |                              |                |  |  |
|              | No waiting, with restricted hours*                                                  | *** These restrictions apply at any time.<br>† These restrictions apply the permitted hours, max stay and no return times of the charge band area in which they are located. If the details differ then a label                                                                                                                                    |                      |                              |                |  |  |
|              | (single yellow line)                                                                | indicates the applicable details.<br>++ Labels will differ dependent upon the area in which the restriction is located.                                                                                                                                                                                                                            |                      |                              |                |  |  |
| •€DINBVRGH•  | The City of Edinburgh Council (Traffic Regulation; R                                | As amended                                                                                                                                                                                                                                                                                                                                         | 05-Jun-23            |                              |                |  |  |
|              |                                                                                     | n and Traffic Regulation Order 2018                                                                                                                                                                                                                                                                                                                |                      | Revision                     | 7              |  |  |

## Legend Page 2

| Controlled Parking Zone/ |                          |                | Permitted Hours                                                                 |                                                                  | Restricted Hours |    |  |
|--------------------------|--------------------------|----------------|---------------------------------------------------------------------------------|------------------------------------------------------------------|------------------|----|--|
| Priority Parking Area    | applicable)              |                | (any such day not being a parking holiday)                                      | (any such day not being a parking holiday)                       |                  |    |  |
|                          | Sub                      | -zone 1        |                                                                                 |                                                                  |                  |    |  |
| Central zone             | Sub-                     | zone 1A        | 08.30 to 18.30 Mondays to Saturdays and 12.30 to 18.30pm Sundays                | 08.30 to 18.30 Mondays to Saturdays and 12.30 to                 |                  |    |  |
|                          | Sub-zone 2               |                | inclusive                                                                       | 18.30pm Sundays inclusive                                        |                  |    |  |
|                          | Sub-zone 3               |                |                                                                                 |                                                                  |                  |    |  |
|                          | Sub-zone 4               |                |                                                                                 |                                                                  |                  |    |  |
| Peripheral zone          | Sub-zone 5               |                | 08.30 to 17.30 Mondays to Fridays inclusive                                     | 08.30 to 17.30 Mondays to Fridays inclusive                      |                  |    |  |
|                          | Sub-zone 5A              |                |                                                                                 |                                                                  |                  |    |  |
|                          | Sub-zone 6               |                |                                                                                 |                                                                  |                  |    |  |
|                          | Sub-zone 7<br>Sub-zone 8 |                |                                                                                 |                                                                  |                  |    |  |
|                          |                          |                |                                                                                 |                                                                  |                  |    |  |
|                          | Zone N1                  | Zone S1        |                                                                                 |                                                                  |                  |    |  |
|                          | Zone N2                  | Zone S2        | 08.30 to 17.30 Mondays to Fridays inclusive                                     |                                                                  |                  |    |  |
|                          | Zone N3                  | Zone S3        |                                                                                 |                                                                  |                  |    |  |
|                          | Zone N4                  | Zone S4        |                                                                                 |                                                                  |                  |    |  |
| Extended zones           | Zone N5                  |                |                                                                                 | 08.30 to 17.30 Mondays to Fridays inclusive                      |                  |    |  |
|                          | Zone N6                  |                |                                                                                 |                                                                  |                  |    |  |
|                          | Zone N7                  |                |                                                                                 |                                                                  |                  |    |  |
|                          | Zone N8                  |                |                                                                                 |                                                                  |                  |    |  |
|                          |                          |                |                                                                                 |                                                                  |                  |    |  |
| Zone K                   |                          |                | 08.30 to 09:30 and 16:00 to 17.00 Mondays to Fridays inclusive                  | 08.30 to 09.30 and 16.00 to 17.00 Mondays to Friday<br>inclusive |                  |    |  |
| Priority Parking Area B1 |                          |                | 10.00 to 11.30 Mondays to Fridays inclusive                                     | -                                                                |                  |    |  |
| Priority Parking Area B2 |                          |                | 13.30 to 15.00 Mondays to Fridays inclusive                                     | -                                                                |                  |    |  |
| Priority Parking Area B3 |                          |                | 10.00 to 11.30 Mondays to Fridays inclusive                                     | -                                                                |                  |    |  |
| Priority Parking Area B4 |                          |                | 11.30 to 13.00 Mondays to Fridays inclusive                                     | -                                                                |                  |    |  |
| Priority Par             | king Area B5             |                | 11.30 to 13.00 Mondays to Fridays inclusive                                     | -                                                                |                  |    |  |
| Priority Parking Area B6 |                          |                | 11.00 to 12.30 Mondays to Fridays inclusive                                     | -                                                                |                  |    |  |
| Priority Parking Area B7 |                          |                | 09.30 to 11.00 Mondays to Fridays inclusive                                     | -                                                                |                  |    |  |
| Priority Parking Area B8 |                          |                | 12.30 to 14.00 Mondays to Fridays inclusive                                     | -                                                                |                  |    |  |
| Priority Parking Area B9 |                          |                | 13.30 to 15.00 Mondays to Fridays inclusive                                     | -                                                                |                  |    |  |
| Priority Parl            | king Area B10            |                | 13.30 to 15.00 Mondays to Fridays inclusive                                     |                                                                  | -                |    |  |
|                          | The City                 | of Edinburgh C | ouncil (Traffic Regulation; Restrictions on Waiting, Loading and Unloading, Sto | onning and                                                       | As amended       | 05 |  |
|                          |                          | or Lumburgh C  | Parking Places) Designation and Traffic Regulation Order 2018                   |                                                                  | As amenaca       | 0. |  |

## Legend Page 3

| Pay and display / Pay by phone charge band | Parking charge | Times of operation                           | Max stay and no return times               |
|--------------------------------------------|----------------|----------------------------------------------|--------------------------------------------|
| Band A                                     | £7.20 per hour | Mon-Sat 8:30am-6.30pm and Sun 12:30pm-6:30pm | Max stay 10 hours, no return within 1 hour |
| Band B1                                    | £6.70 per hour | Mon-Sat 8:30am-6.30pm and Sun 12:30pm-6:30pm | Max stay 3 hours, no return within 1 hour  |
| Band B2                                    | £5.90 per hour | Mon-Sat 8:30am-6.30pm and Sun 12:30pm-6:30pm | Max stay 4 hours, no return within 1 hour  |
| Band B3                                    | £4.90 per hour | Mon-Sat 8:30am-6.30pm and Sun 12:30pm-6:30pm | Max stay 4 hours, no return within 1 hour  |
| Band C1                                    | £4.40 per hour | Mon-Fri 8:30am-5.30pm                        | Max stay 4 hours, no return within 1 hour  |
| Band C2                                    | £3.40 per hour | Mon-Fri 8:30am-5.30pm                        | Max stay 4 hours, no return within 1 hour  |
| Band D                                     | £3.10 per hour | Mon-Fri 8:30am-5.30pm                        | Max stay 4 hours, no return within 1 hour  |
| Band D1                                    | £3.40 per hour | Mon-Sat 8:30am-6.30pm and Sun 12:30pm-6:30pm | Max stay 1 hour, no return within 1 hour   |
| Band D2                                    | £3.40 per hour | Mon-Sat 8:30am-6.30pm and Sun 12:30pm-6:30pm | Max stay 1 hour, no return within 1 hour   |
| Band D3                                    | £3.40 per hour | Mon-Sat 8:30am-6.30pm and Sun 12:30pm-6:30pm | Max stay 1 hour, no return within 1 hour   |
| Band D4                                    | £3.40 per hour | Mon-Sat 8:30am-6.30pm and Sun 12:30pm-6:30pm | Max stay 1 hour, no return within 1 hour   |
| Band D5                                    | £3.40 per hour | Mon-Sat 8:30am-6.30pm and Sun 12:30pm-6:30pm | Max stay 1 hour, no return within 1 hour   |
| Band D6                                    | £3.40 per hour | Mon-Sat 9.00am-5.30pm                        | Max stay 1 hour, no return within 1 hour   |
| Band D7                                    | £3.40 per hour | Mon-Sat 8.00am-6.30pm                        | Max stay 2 hours, no return within 1 hour  |
| Band D8                                    | £3.40 per hour | Mon-Fri 8.00am-6.00pm Sat 8.00am-1.30pm      | Max stay 1 hours, no return within 1 hour  |
| Band G                                     | £8.40 per day  | Mon-Fri 8:30am-5.30pm                        | Max stay 9 hours, no return within 1 hour  |
| Band G1                                    | £8.40 per day  | Mon-Fri 8:30am-5.30pm                        | Max stay 9 hours, no return within 1 hour  |
| Band G2                                    | £8.40 per day  | Mon-Fri 8:30am-5.30pm                        | Max stay 9 hours, no return within 1 hour  |
| Band Q                                     | £1.10 per hour | Mon-Fri 8:30am-5.30pm                        | Max stay 1 hours, no return within 1 hour  |