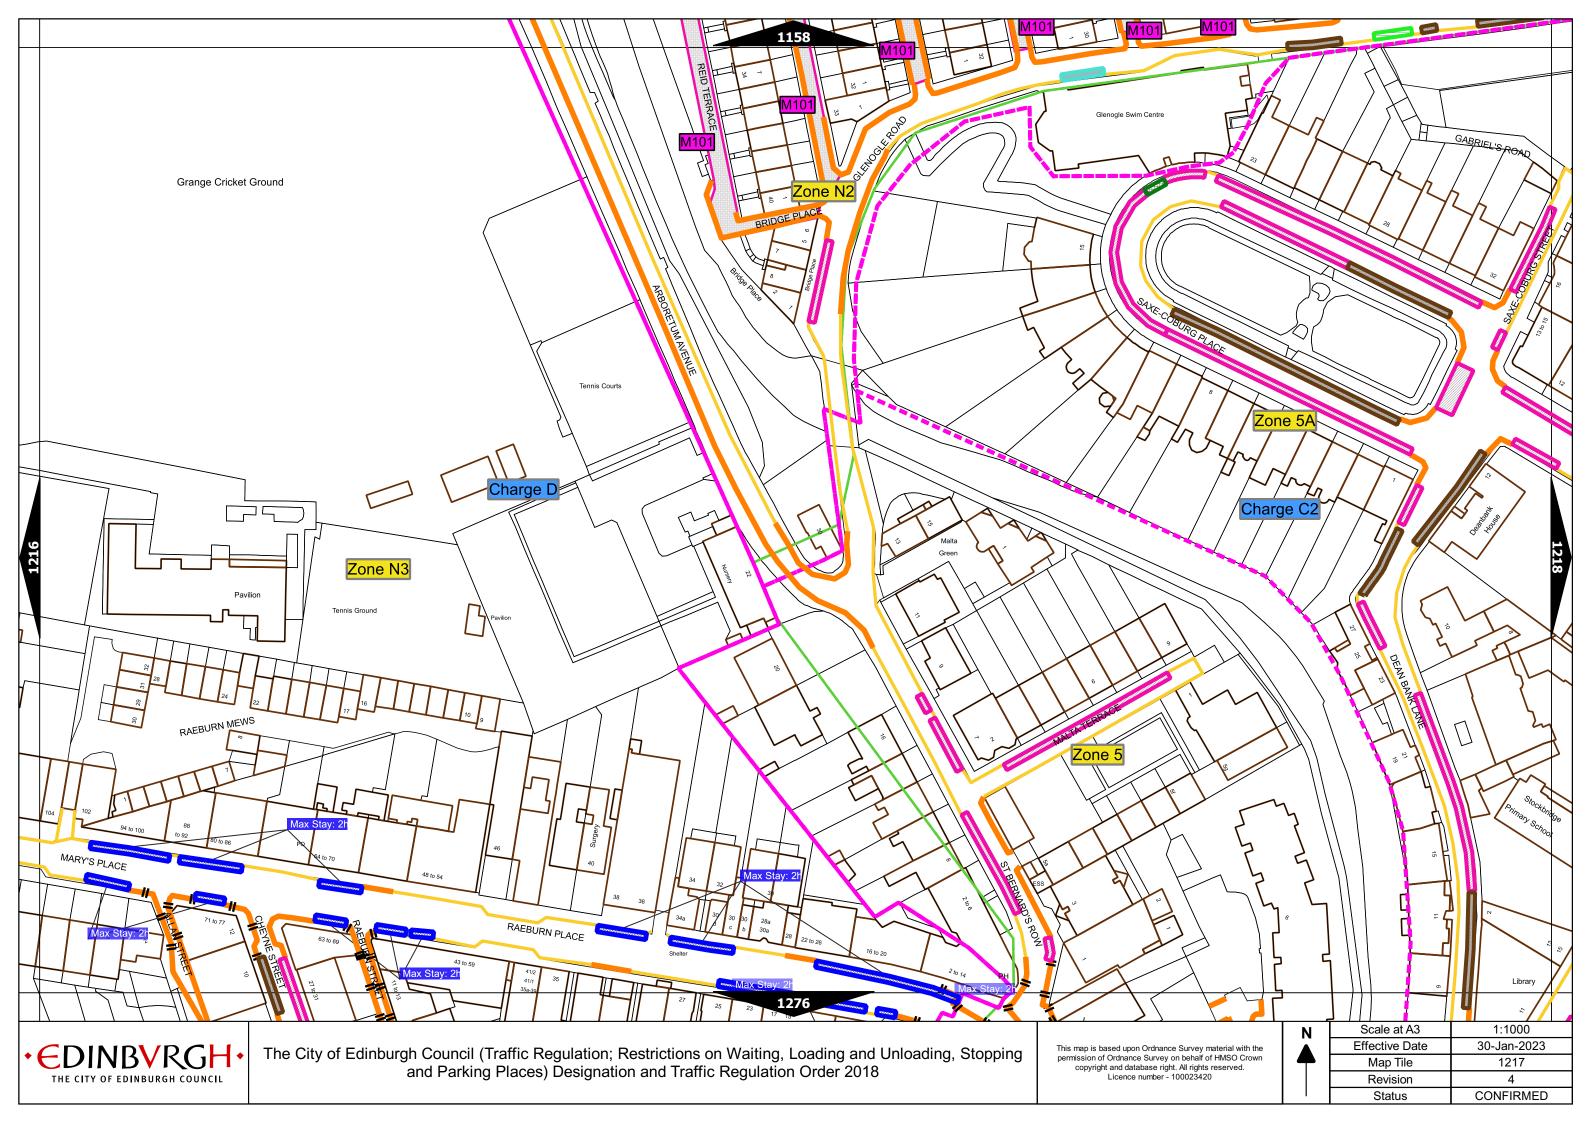

| Order items  |                                                                                     |                                                                                                                                                                                                                                                                                                                                                    |                      |                              | Legend Page 1  |  |  |
|--------------|-------------------------------------------------------------------------------------|----------------------------------------------------------------------------------------------------------------------------------------------------------------------------------------------------------------------------------------------------------------------------------------------------------------------------------------------------|----------------------|------------------------------|----------------|--|--|
|              | Bus parking place                                                                   |                                                                                                                                                                                                                                                                                                                                                    | No loading a         | t any time***                |                |  |  |
|              | Car club parking place***                                                           | 11111                                                                                                                                                                                                                                                                                                                                              | No loading,          | with prohibited hours*       |                |  |  |
| <b></b>      | Diplomatic vehicle parking place***                                                 |                                                                                                                                                                                                                                                                                                                                                    | No waiting a         | t any time (double yellow    | line)***       |  |  |
|              | Disabled persons parking place***                                                   | Other information                                                                                                                                                                                                                                                                                                                                  | School keep          | clear                        |                |  |  |
|              | Doctors parking place***                                                            | Mon-Fri 8.00am-6.30pm                                                                                                                                                                                                                                                                                                                              | Waiting r            | estriction ++                |                |  |  |
| <b>—</b> ——— | Electric Vehicle parking place***                                                   | No Loading: Mon-Fri 8.00am-9.15am<br>4.30pm-6.30pm                                                                                                                                                                                                                                                                                                 | Loading <sub>I</sub> | prohibition ++               |                |  |  |
|              | Limited waiting place*                                                              | Charge B3                                                                                                                                                                                                                                                                                                                                          |                      | lay / Pay by phone bay ch    | arge band      |  |  |
|              | Loading place*                                                                      | Zone 3                                                                                                                                                                                                                                                                                                                                             | (see table fo        | arking zone (see table for   | dotaile) tt    |  |  |
|              | Motor cycle parking place*                                                          | Priority parking area B7                                                                                                                                                                                                                                                                                                                           |                      |                              |                |  |  |
|              | Pay and display / Pay by phone bay parking                                          | Phoney parking area by                                                                                                                                                                                                                                                                                                                             | Priority p           | arking area                  |                |  |  |
|              | place* ** †                                                                         |                                                                                                                                                                                                                                                                                                                                                    | Pay and disp         | lay / Pay by phone bay ch    | arge band area |  |  |
|              | Permit holders parking place*                                                       |                                                                                                                                                                                                                                                                                                                                                    | Controlled p         | arking zone / priority park  | ing area       |  |  |
| 84704        | Numbered parking place* ++                                                          |                                                                                                                                                                                                                                                                                                                                                    | Greenways            |                              |                |  |  |
|              | Shared use parking place (Permit holders / Pay<br>and Display / Pay by phone)* ** † |                                                                                                                                                                                                                                                                                                                                                    | Pedestrianised zone  |                              |                |  |  |
|              | Pedal cycle parking place***                                                        |                                                                                                                                                                                                                                                                                                                                                    | Area covere          | d by a text based traffic re | gulation order |  |  |
| 1 1          | , , , , , , , , , , , , , , , , , , , ,                                             | * These restrictions apply the permitted hours of the controlled pa                                                                                                                                                                                                                                                                                |                      |                              |                |  |  |
|              | Police vehicle parking place***                                                     | they are located. If the permitted hours differ then a label indicates the applicable permitted hours.<br>** These restrictions apply the pay and display/ pay by phone charge band of the pay and display/ pay by phone charge band area in which they are located. If the charge band differs then a label indicates the applicable charge band. |                      |                              |                |  |  |
|              | No waiting, with restricted hours*                                                  | *** These restrictions apply at any time.<br>† These restrictions apply the permitted hours, max stay and no return times of the charge band area in which they are located. If the details differ then a label                                                                                                                                    |                      |                              |                |  |  |
|              | (single yellow line)                                                                | indicates the applicable details.<br>++ Labels will differ dependent upon the area in which the restriction is located.                                                                                                                                                                                                                            |                      |                              |                |  |  |
| •€DINBVRGH•  | The City of Edinburgh Council (Traffic Regulation; R                                | As amended                                                                                                                                                                                                                                                                                                                                         | 05-Jun-23            |                              |                |  |  |
|              |                                                                                     | n and Traffic Regulation Order 2018                                                                                                                                                                                                                                                                                                                |                      | Revision                     | 7              |  |  |

## Legend Page 2

| Controlled Parking Zone/ |                          |                | Permitted Hours                                                                 |                                                                  | Restricted Hours |    |  |
|--------------------------|--------------------------|----------------|---------------------------------------------------------------------------------|------------------------------------------------------------------|------------------|----|--|
| Priority Parking Area    | applicable)              |                | (any such day not being a parking holiday)                                      | (any such day not being a parking holiday)                       |                  |    |  |
|                          | Sub                      | -zone 1        |                                                                                 |                                                                  |                  |    |  |
| Central zone             | Sub-                     | zone 1A        | 08.30 to 18.30 Mondays to Saturdays and 12.30 to 18.30pm Sundays                | 08.30 to 18.30 Mondays to Saturdays and 12.30 to                 |                  |    |  |
|                          | Sub-zone 2               |                | inclusive                                                                       | 18.30pm Sundays inclusive                                        |                  |    |  |
|                          | Sub-zone 3               |                |                                                                                 |                                                                  |                  |    |  |
|                          | Sub-zone 4               |                |                                                                                 |                                                                  |                  |    |  |
| Peripheral zone          | Sub-zone 5               |                | 08.30 to 17.30 Mondays to Fridays inclusive                                     | 08.30 to 17.30 Mondays to Fridays inclusive                      |                  |    |  |
|                          | Sub-zone 5A              |                |                                                                                 |                                                                  |                  |    |  |
|                          | Sub-zone 6               |                |                                                                                 |                                                                  |                  |    |  |
|                          | Sub-zone 7<br>Sub-zone 8 |                |                                                                                 |                                                                  |                  |    |  |
|                          |                          |                |                                                                                 |                                                                  |                  |    |  |
|                          | Zone N1                  | Zone S1        |                                                                                 |                                                                  |                  |    |  |
|                          | Zone N2                  | Zone S2        | 08.30 to 17.30 Mondays to Fridays inclusive                                     |                                                                  |                  |    |  |
|                          | Zone N3                  | Zone S3        |                                                                                 |                                                                  |                  |    |  |
|                          | Zone N4                  | Zone S4        |                                                                                 |                                                                  |                  |    |  |
| Extended zones           | Zone N5                  |                |                                                                                 | 08.30 to 17.30 Mondays to Fridays inclusive                      |                  |    |  |
|                          | Zone N6                  |                |                                                                                 |                                                                  |                  |    |  |
|                          | Zone N7                  |                |                                                                                 |                                                                  |                  |    |  |
|                          | Zone N8                  |                |                                                                                 |                                                                  |                  |    |  |
|                          |                          |                |                                                                                 |                                                                  |                  |    |  |
| Zone K                   |                          |                | 08.30 to 09:30 and 16:00 to 17.00 Mondays to Fridays inclusive                  | 08.30 to 09.30 and 16.00 to 17.00 Mondays to Friday<br>inclusive |                  |    |  |
| Priority Parking Area B1 |                          |                | 10.00 to 11.30 Mondays to Fridays inclusive                                     | -                                                                |                  |    |  |
| Priority Parking Area B2 |                          |                | 13.30 to 15.00 Mondays to Fridays inclusive                                     | -                                                                |                  |    |  |
| Priority Parking Area B3 |                          |                | 10.00 to 11.30 Mondays to Fridays inclusive                                     | -                                                                |                  |    |  |
| Priority Parking Area B4 |                          |                | 11.30 to 13.00 Mondays to Fridays inclusive                                     | -                                                                |                  |    |  |
| Priority Par             | king Area B5             |                | 11.30 to 13.00 Mondays to Fridays inclusive                                     | -                                                                |                  |    |  |
| Priority Parking Area B6 |                          |                | 11.00 to 12.30 Mondays to Fridays inclusive                                     | -                                                                |                  |    |  |
| Priority Parking Area B7 |                          |                | 09.30 to 11.00 Mondays to Fridays inclusive                                     | -                                                                |                  |    |  |
| Priority Parking Area B8 |                          |                | 12.30 to 14.00 Mondays to Fridays inclusive                                     | -                                                                |                  |    |  |
| Priority Parking Area B9 |                          |                | 13.30 to 15.00 Mondays to Fridays inclusive                                     | -                                                                |                  |    |  |
| Priority Parl            | king Area B10            |                | 13.30 to 15.00 Mondays to Fridays inclusive                                     |                                                                  | -                |    |  |
|                          | The City                 | of Edinburgh C | ouncil (Traffic Regulation; Restrictions on Waiting, Loading and Unloading, Sto | onning and                                                       | As amended       | 05 |  |
|                          |                          | or Lumburgh C  | Parking Places) Designation and Traffic Regulation Order 2018                   |                                                                  | As amenaca       | 0. |  |

## Legend Page 3

| Pay and display / Pay by phone charge band | Parking charge | Times of operation                           | Max stay and no return times               |
|--------------------------------------------|----------------|----------------------------------------------|--------------------------------------------|
| Band A                                     | £7.20 per hour | Mon-Sat 8:30am-6.30pm and Sun 12:30pm-6:30pm | Max stay 10 hours, no return within 1 hour |
| Band B1                                    | £6.70 per hour | Mon-Sat 8:30am-6.30pm and Sun 12:30pm-6:30pm | Max stay 3 hours, no return within 1 hour  |
| Band B2                                    | £5.90 per hour | Mon-Sat 8:30am-6.30pm and Sun 12:30pm-6:30pm | Max stay 4 hours, no return within 1 hour  |
| Band B3                                    | £4.90 per hour | Mon-Sat 8:30am-6.30pm and Sun 12:30pm-6:30pm | Max stay 4 hours, no return within 1 hour  |
| Band C1                                    | £4.40 per hour | Mon-Fri 8:30am-5.30pm                        | Max stay 4 hours, no return within 1 hour  |
| Band C2                                    | £3.40 per hour | Mon-Fri 8:30am-5.30pm                        | Max stay 4 hours, no return within 1 hour  |
| Band D                                     | £3.10 per hour | Mon-Fri 8:30am-5.30pm                        | Max stay 4 hours, no return within 1 hour  |
| Band D1                                    | £3.40 per hour | Mon-Sat 8:30am-6.30pm and Sun 12:30pm-6:30pm | Max stay 1 hour, no return within 1 hour   |
| Band D2                                    | £3.40 per hour | Mon-Sat 8:30am-6.30pm and Sun 12:30pm-6:30pm | Max stay 1 hour, no return within 1 hour   |
| Band D3                                    | £3.40 per hour | Mon-Sat 8:30am-6.30pm and Sun 12:30pm-6:30pm | Max stay 1 hour, no return within 1 hour   |
| Band D4                                    | £3.40 per hour | Mon-Sat 8:30am-6.30pm and Sun 12:30pm-6:30pm | Max stay 1 hour, no return within 1 hour   |
| Band D5                                    | £3.40 per hour | Mon-Sat 8:30am-6.30pm and Sun 12:30pm-6:30pm | Max stay 1 hour, no return within 1 hour   |
| Band D6                                    | £3.40 per hour | Mon-Sat 9.00am-5.30pm                        | Max stay 1 hour, no return within 1 hour   |
| Band D7                                    | £3.40 per hour | Mon-Sat 8.00am-6.30pm                        | Max stay 2 hours, no return within 1 hour  |
| Band D8                                    | £3.40 per hour | Mon-Fri 8.00am-6.00pm Sat 8.00am-1.30pm      | Max stay 1 hours, no return within 1 hour  |
| Band G                                     | £8.40 per day  | Mon-Fri 8:30am-5.30pm                        | Max stay 9 hours, no return within 1 hour  |
| Band G1                                    | £8.40 per day  | Mon-Fri 8:30am-5.30pm                        | Max stay 9 hours, no return within 1 hour  |
| Band G2                                    | £8.40 per day  | Mon-Fri 8:30am-5.30pm                        | Max stay 9 hours, no return within 1 hour  |
| Band Q                                     | £1.10 per hour | Mon-Fri 8:30am-5.30pm                        | Max stay 1 hours, no return within 1 hour  |