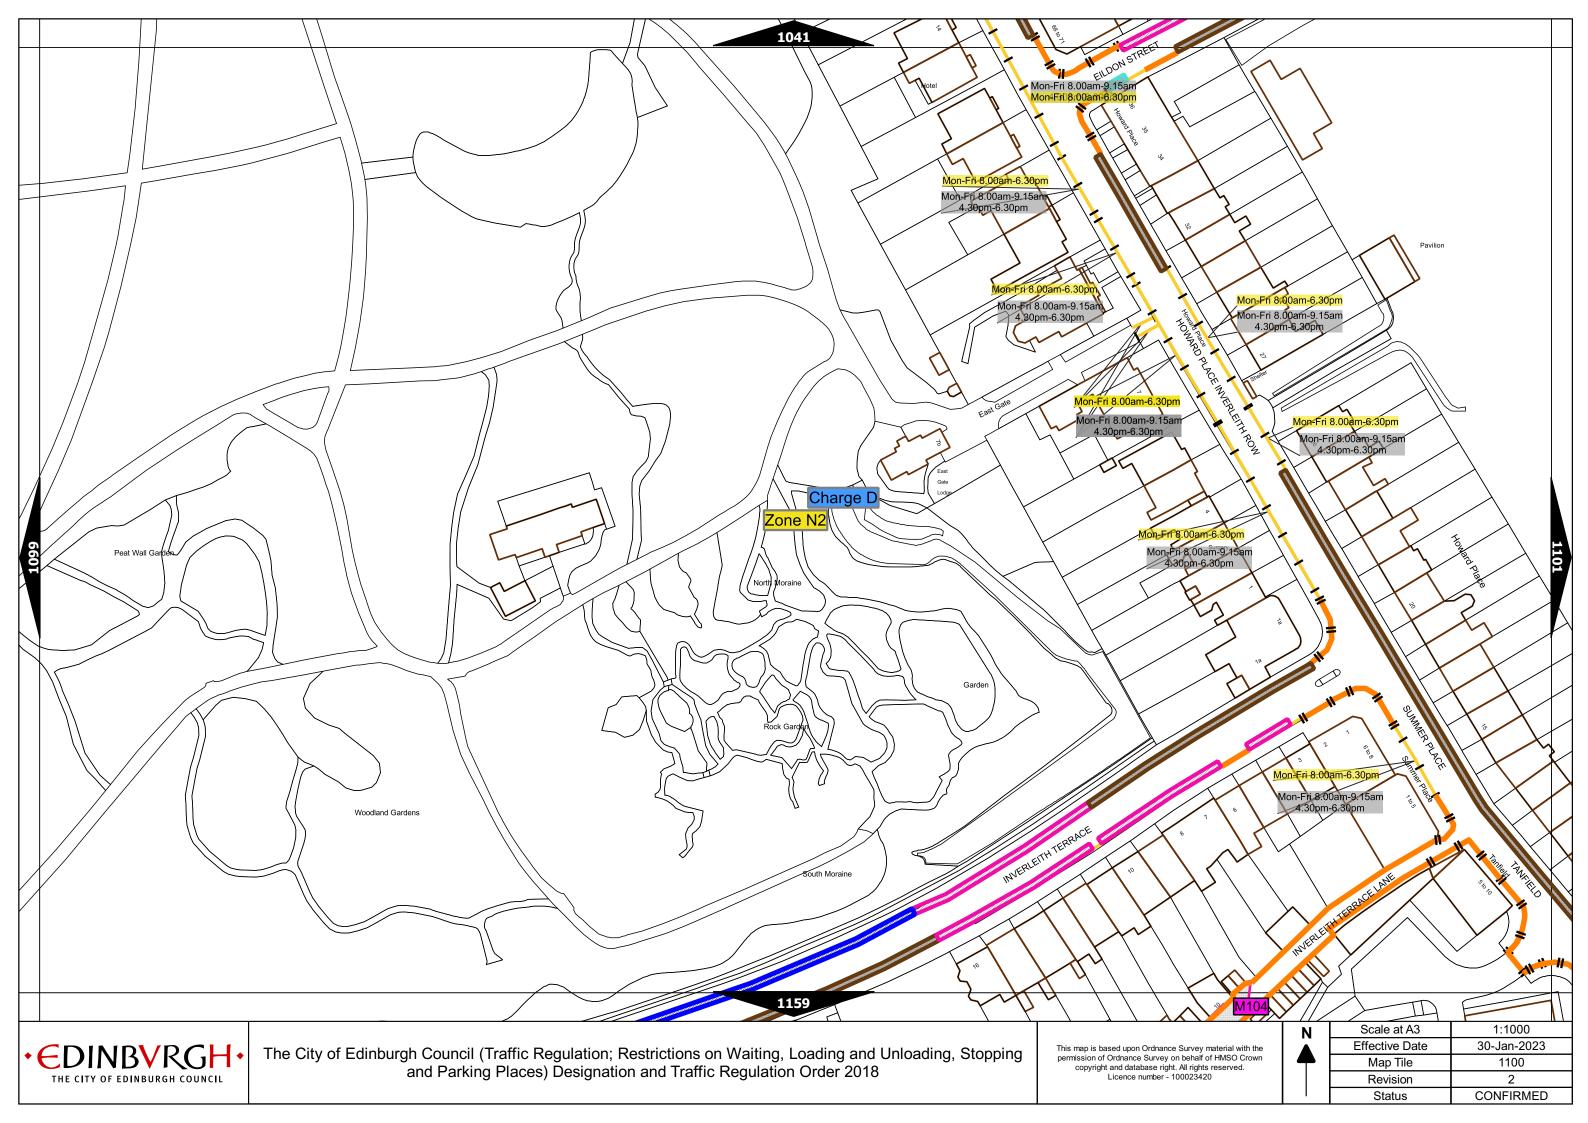

pm      | Max stay 1 hours, no return within 1 hour  |
| Band G                                     | £8.40 per day  | Mon-Fri 8:30am-5.30pm                        | Max stay 9 hours, no return within 1 hour  |
| Band G1                                    | £8.40 per day  | Mon-Fri 8:30am-5.30pm                        | Max stay 9 hours, no return within 1 hour  |
| Band G2                                    | £8.40 per day  | Mon-Fri 8:30am-5.30pm                        | Max stay 9 hours, no return within 1 hour  |
| Band Q                                     | £1.10 per hour | Mon-Fri 8:30am-5.30pm                        | Max stay 1 hours, no return within 1 hour  |

Note: This table indicated the typical maximum stay periods and any differences are labelled on the map tiles.