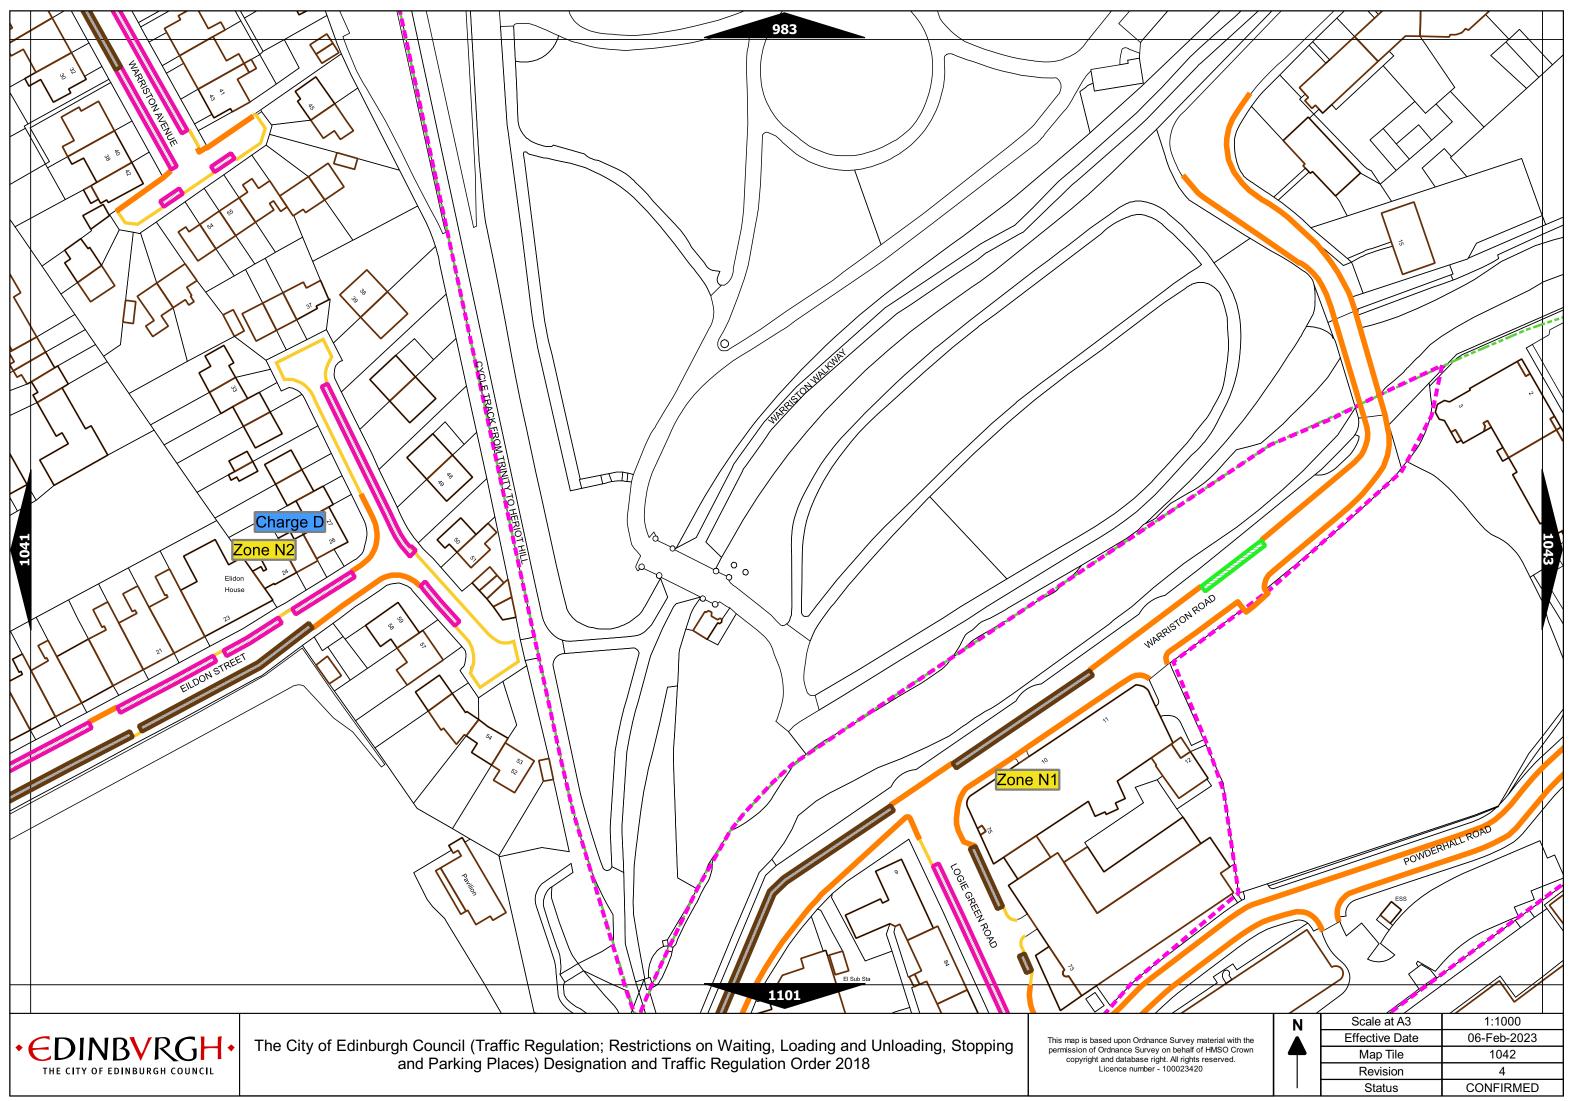

30pm      | Max stay 1 hours, no return within 1 hour  |
| Band G                                     | £8.40 per day  | Mon-Fri 8:30am-5.30pm                        | Max stay 9 hours, no return within 1 hour  |
| Band G1                                    | £8.40 per day  | Mon-Fri 8:30am-5.30pm                        | Max stay 9 hours, no return within 1 hour  |
| Band G2                                    | £8.40 per day  | Mon-Fri 8:30am-5.30pm                        | Max stay 9 hours, no return within 1 hour  |
| Band Q                                     | £1.10 per hour | Mon-Fri 8:30am-5.30pm                        | Max stay 1 hours, no return within 1 hour  |

Note: This table indicated the typical maximum stay periods and any differences are labelled on the map tiles.