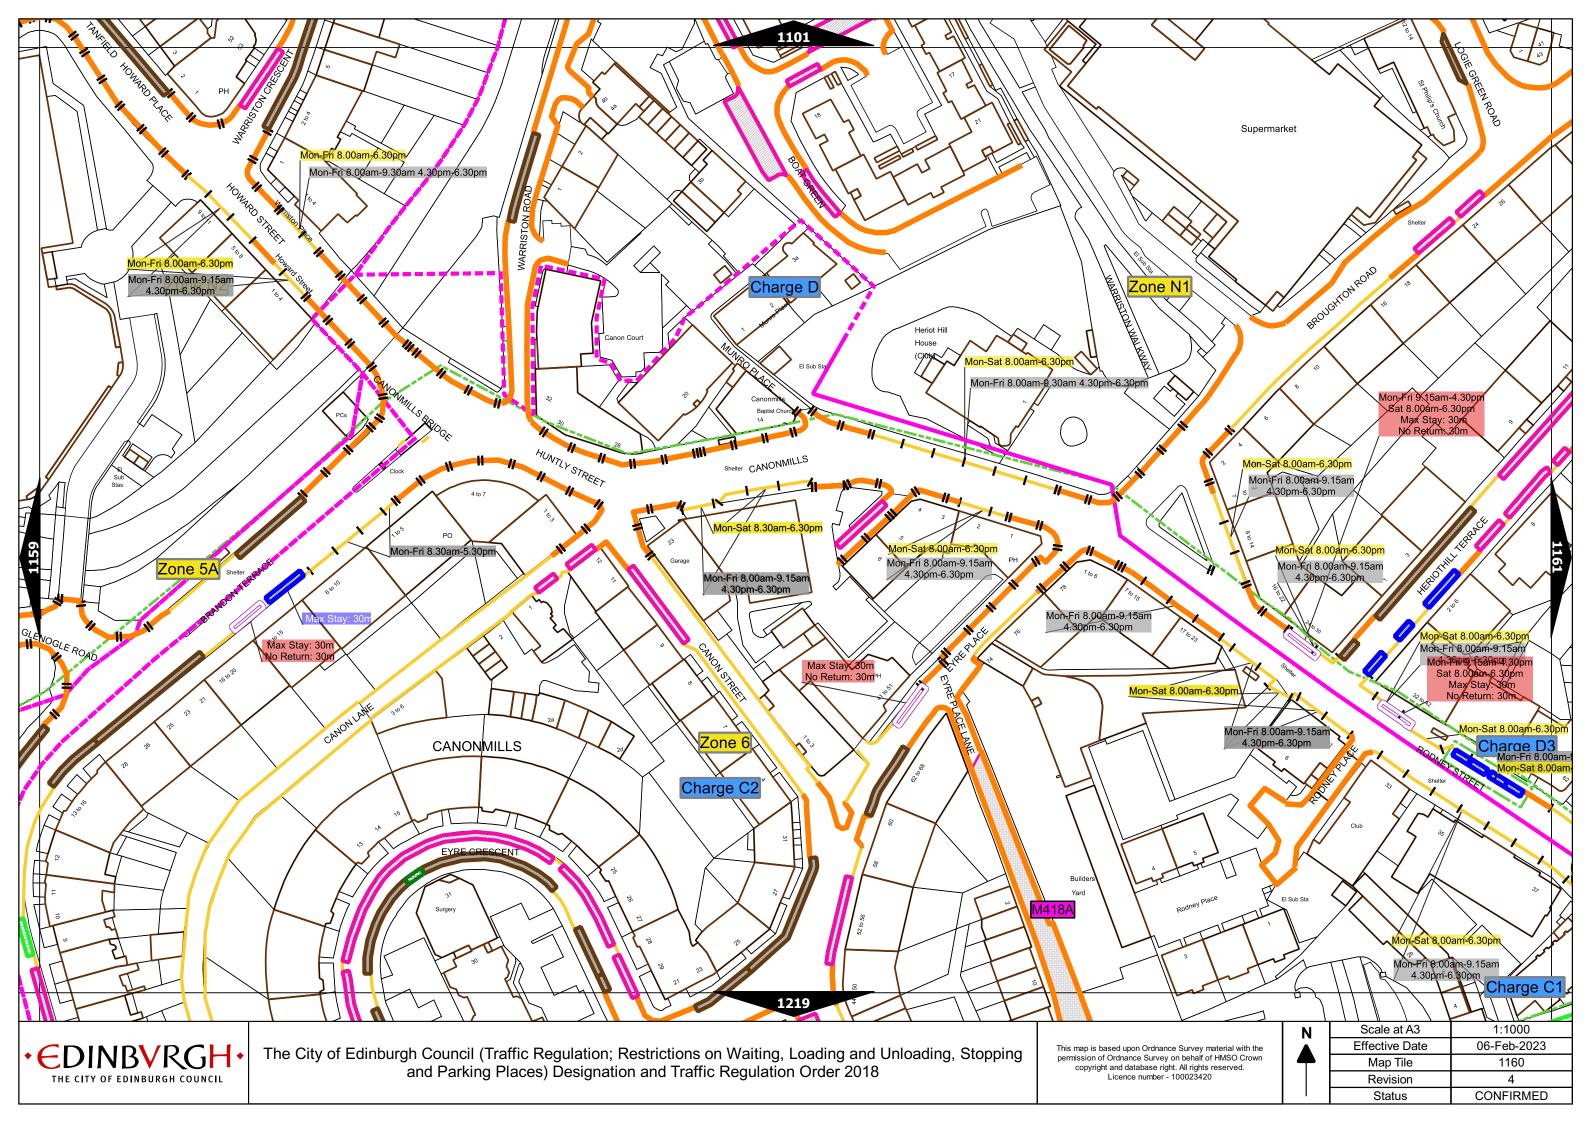

| Order items  |                                                                                     |                                                                                                                                                                                                                                                                                                                                                    |                      |                              | Legend Page 1  |  |  |
|--------------|-------------------------------------------------------------------------------------|----------------------------------------------------------------------------------------------------------------------------------------------------------------------------------------------------------------------------------------------------------------------------------------------------------------------------------------------------|----------------------|------------------------------|----------------|--|--|
|              | Bus parking place                                                                   |                                                                                                                                                                                                                                                                                                                                                    | No loading a         | t any time***                |                |  |  |
|              | Car club parking place***                                                           | 11111                                                                                                                                                                                                                                                                                                                                              | No loading,          | with prohibited hours*       |                |  |  |
| <b></b>      | Diplomatic vehicle parking place***                                                 |                                                                                                                                                                                                                                                                                                                                                    | No waiting a         | t any time (double yellow    | line)***       |  |  |
|              | Disabled persons parking place***                                                   | Other information                                                                                                                                                                                                                                                                                                                                  | School keep          | clear                        |                |  |  |
|              | Doctors parking place***                                                            | Mon-Fri 8.00am-6.30pm                                                                                                                                                                                                                                                                                                                              | Waiting r            | estriction ++                |                |  |  |
| <b>—</b> ——— | Electric Vehicle parking place***                                                   | No Loading: Mon-Fri 8.00am-9.15am<br>4.30pm-6.30pm                                                                                                                                                                                                                                                                                                 | Loading <sub>I</sub> | prohibition ++               |                |  |  |
|              | Limited waiting place*                                                              | Charge B3                                                                                                                                                                                                                                                                                                                                          |                      | lay / Pay by phone bay ch    | arge band      |  |  |
|              | Loading place*                                                                      | Zone 3                                                                                                                                                                                                                                                                                                                                             | (see table fo        | arking zone (see table for   | dotaile) tt    |  |  |
|              | Motor cycle parking place*                                                          | Priority parking area B7                                                                                                                                                                                                                                                                                                                           |                      |                              |                |  |  |
|              | Pay and display / Pay by phone bay parking                                          | Phoney parking area by                                                                                                                                                                                                                                                                                                                             | Priority p           | arking area                  |                |  |  |
|              | place* ** †                                                                         |                                                                                                                                                                                                                                                                                                                                                    | Pay and disp         | lay / Pay by phone bay ch    | arge band area |  |  |
|              | Permit holders parking place*                                                       |                                                                                                                                                                                                                                                                                                                                                    | Controlled p         | arking zone / priority park  | ing area       |  |  |
| 84704        | Numbered parking place* ++                                                          |                                                                                                                                                                                                                                                                                                                                                    | Greenways            |                              |                |  |  |
|              | Shared use parking place (Permit holders / Pay<br>and Display / Pay by phone)* ** † |                                                                                                                                                                                                                                                                                                                                                    | Pedestrianised zone  |                              |                |  |  |
|              | Pedal cycle parking place***                                                        |                                                                                                                                                                                                                                                                                                                                                    | Area covere          | d by a text based traffic re | gulation order |  |  |
| 1 1          | , , , , , , , , , , , , , , , , , , , ,                                             | * These restrictions apply the permitted hours of the controlled pa                                                                                                                                                                                                                                                                                |                      |                              |                |  |  |
|              | Police vehicle parking place***                                                     | they are located. If the permitted hours differ then a label indicates the applicable permitted hours.<br>** These restrictions apply the pay and display/ pay by phone charge band of the pay and display/ pay by phone charge band area in which they are located. If the charge band differs then a label indicates the applicable charge band. |                      |                              |                |  |  |
|              | No waiting, with restricted hours*                                                  | *** These restrictions apply at any time.<br>† These restrictions apply the permitted hours, max stay and no return times of the charge band area in which they are located. If the details differ then a label                                                                                                                                    |                      |                              |                |  |  |
|              | (single yellow line)                                                                | indicates the applicable details.<br>++ Labels will differ dependent upon the area in which the restriction is located.                                                                                                                                                                                                                            |                      |                              |                |  |  |
| •€DINBVRGH•  | The City of Edinburgh Council (Traffic Regulation; R                                | As amended                                                                                                                                                                                                                                                                                                                                         | 05-Jun-23            |                              |                |  |  |
|              |                                                                                     | n and Traffic Regulation Order 2018                                                                                                                                                                                                                                                                                                                |                      | Revision                     | 7              |  |  |

## Legend Page 2

| Controlled Parking Zone/ |                          |                | Permitted Hours                                                                 |                                                                  | Restricted Hours |    |  |
|--------------------------|--------------------------|----------------|---------------------------------------------------------------------------------|------------------------------------------------------------------|------------------|----|--|
| Priority Parking Area    | applicable)              |                | (any such day not being a parking holiday)                                      | (any such day not being a parking holiday)                       |                  |    |  |
|                          | Sub                      | -zone 1        |                                                                                 |                                                                  |                  |    |  |
| Central zone             | Sub-                     | zone 1A        | 08.30 to 18.30 Mondays to Saturdays and 12.30 to 18.30pm Sundays                | 08.30 to 18.30 Mondays to Saturdays and 12.30 to                 |                  |    |  |
|                          | Sub-zone 2               |                | inclusive                                                                       | 18.30pm Sundays inclusive                                        |                  |    |  |
|                          | Sub-zone 3               |                |                                                                                 |                                                                  |                  |    |  |
|                          | Sub-zone 4               |                |                                                                                 |                                                                  |                  |    |  |
| Peripheral zone          | Sub-zone 5               |                | 08.30 to 17.30 Mondays to Fridays inclusive                                     | 08.30 to 17.30 Mondays to Fridays inclusive                      |                  |    |  |
|                          | Sub-zone 5A              |                |                                                                                 |                                                                  |                  |    |  |
|                          | Sub-zone 6               |                |                                                                                 |                                                                  |                  |    |  |
|                          | Sub-zone 7<br>Sub-zone 8 |                |                                                                                 |                                                                  |                  |    |  |
|                          |                          |                |                                                                                 |                                                                  |                  |    |  |
|                          | Zone N1                  | Zone S1        |                                                                                 |                                                                  |                  |    |  |
|                          | Zone N2                  | Zone S2        | 08.30 to 17.30 Mondays to Fridays inclusive                                     |                                                                  |                  |    |  |
|                          | Zone N3                  | Zone S3        |                                                                                 |                                                                  |                  |    |  |
|                          | Zone N4                  | Zone S4        |                                                                                 |                                                                  |                  |    |  |
| Extended zones           | Zone N5                  |                |                                                                                 | 08.30 to 17.30 Mondays to Fridays inclusive                      |                  |    |  |
|                          | Zone N6                  |                |                                                                                 |                                                                  |                  |    |  |
|                          | Zone N7                  |                |                                                                                 |                                                                  |                  |    |  |
|                          | Zone N8                  |                |                                                                                 |                                                                  |                  |    |  |
|                          |                          |                |                                                                                 |                                                                  |                  |    |  |
| Zone K                   |                          |                | 08.30 to 09:30 and 16:00 to 17.00 Mondays to Fridays inclusive                  | 08.30 to 09.30 and 16.00 to 17.00 Mondays to Friday<br>inclusive |                  |    |  |
| Priority Parking Area B1 |                          |                | 10.00 to 11.30 Mondays to Fridays inclusive                                     | -                                                                |                  |    |  |
| Priority Parking Area B2 |                          |                | 13.30 to 15.00 Mondays to Fridays inclusive                                     | -                                                                |                  |    |  |
| Priority Parking Area B3 |                          |                | 10.00 to 11.30 Mondays to Fridays inclusive                                     | -                                                                |                  |    |  |
| Priority Parking Area B4 |                          |                | 11.30 to 13.00 Mondays to Fridays inclusive                                     | -                                                                |                  |    |  |
| Priority Par             | king Area B5             |                | 11.30 to 13.00 Mondays to Fridays inclusive                                     | -                                                                |                  |    |  |
| Priority Parking Area B6 |                          |                | 11.00 to 12.30 Mondays to Fridays inclusive                                     | -                                                                |                  |    |  |
| Priority Parking Area B7 |                          |                | 09.30 to 11.00 Mondays to Fridays inclusive                                     | -                                                                |                  |    |  |
| Priority Parking Area B8 |                          |                | 12.30 to 14.00 Mondays to Fridays inclusive                                     | -                                                                |                  |    |  |
| Priority Parking Area B9 |                          |                | 13.30 to 15.00 Mondays to Fridays inclusive                                     | -                                                                |                  |    |  |
| Priority Parl            | king Area B10            |                | 13.30 to 15.00 Mondays to Fridays inclusive                                     |                                                                  | -                |    |  |
|                          | The City                 | of Edinburgh C | ouncil (Traffic Regulation; Restrictions on Waiting, Loading and Unloading, Sto | onning and                                                       | As amended       | 05 |  |
|                          |                          | or Lumburgh C  | Parking Places) Designation and Traffic Regulation Order 2018                   |                                                                  | As amenaca       | 0. |  |

## Legend Page 3

| Pay and display / Pay by phone charge band | Parking charge | Times of operation                           | Max stay and no return times               |
|--------------------------------------------|----------------|----------------------------------------------|--------------------------------------------|
| Band A                                     | £7.20 per hour | Mon-Sat 8:30am-6.30pm and Sun 12:30pm-6:30pm | Max stay 10 hours, no return within 1 hour |
| Band B1                                    | £6.70 per hour | Mon-Sat 8:30am-6.30pm and Sun 12:30pm-6:30pm | Max stay 3 hours, no return within 1 hour  |
| Band B2                                    | £5.90 per hour | Mon-Sat 8:30am-6.30pm and Sun 12:30pm-6:30pm | Max stay 4 hours, no return within 1 hour  |
| Band B3                                    | £4.90 per hour | Mon-Sat 8:30am-6.30pm and Sun 12:30pm-6:30pm | Max stay 4 hours, no return within 1 hour  |
| Band C1                                    | £4.40 per hour | Mon-Fri 8:30am-5.30pm                        | Max stay 4 hours, no return within 1 hour  |
| Band C2                                    | £3.40 per hour | Mon-Fri 8:30am-5.30pm                        | Max stay 4 hours, no return within 1 hour  |
| Band D                                     | £3.10 per hour | Mon-Fri 8:30am-5.30pm                        | Max stay 4 hours, no return within 1 hour  |
| Band D1                                    | £3.40 per hour | Mon-Sat 8:30am-6.30pm and Sun 12:30pm-6:30pm | Max stay 1 hour, no return within 1 hour   |
| Band D2                                    | £3.40 per hour | Mon-Sat 8:30am-6.30pm and Sun 12:30pm-6:30pm | Max stay 1 hour, no return within 1 hour   |
| Band D3                                    | £3.40 per hour | Mon-Sat 8:30am-6.30pm and Sun 12:30pm-6:30pm | Max stay 1 hour, no return within 1 hour   |
| Band D4                                    | £3.40 per hour | Mon-Sat 8:30am-6.30pm and Sun 12:30pm-6:30pm | Max stay 1 hour, no return within 1 hour   |
| Band D5                                    | £3.40 per hour | Mon-Sat 8:30am-6.30pm and Sun 12:30pm-6:30pm | Max stay 1 hour, no return within 1 hour   |
| Band D6                                    | £3.40 per hour | Mon-Sat 9.00am-5.30pm                        | Max stay 1 hour, no return within 1 hour   |
| Band D7                                    | £3.40 per hour | Mon-Sat 8.00am-6.30pm                        | Max stay 2 hours, no return within 1 hour  |
| Band D8                                    | £3.40 per hour | Mon-Fri 8.00am-6.00pm Sat 8.00am-1.30pm      | Max stay 1 hours, no return within 1 hour  |
| Band G                                     | £8.40 per day  | Mon-Fri 8:30am-5.30pm                        | Max stay 9 hours, no return within 1 hour  |
| Band G1                                    | £8.40 per day  | Mon-Fri 8:30am-5.30pm                        | Max stay 9 hours, no return within 1 hour  |
| Band G2                                    | £8.40 per day  | Mon-Fri 8:30am-5.30pm                        | Max stay 9 hours, no return within 1 hour  |
| Band Q                                     | £1.10 per hour | Mon-Fri 8:30am-5.30pm                        | Max stay 1 hours, no return within 1 hour  |