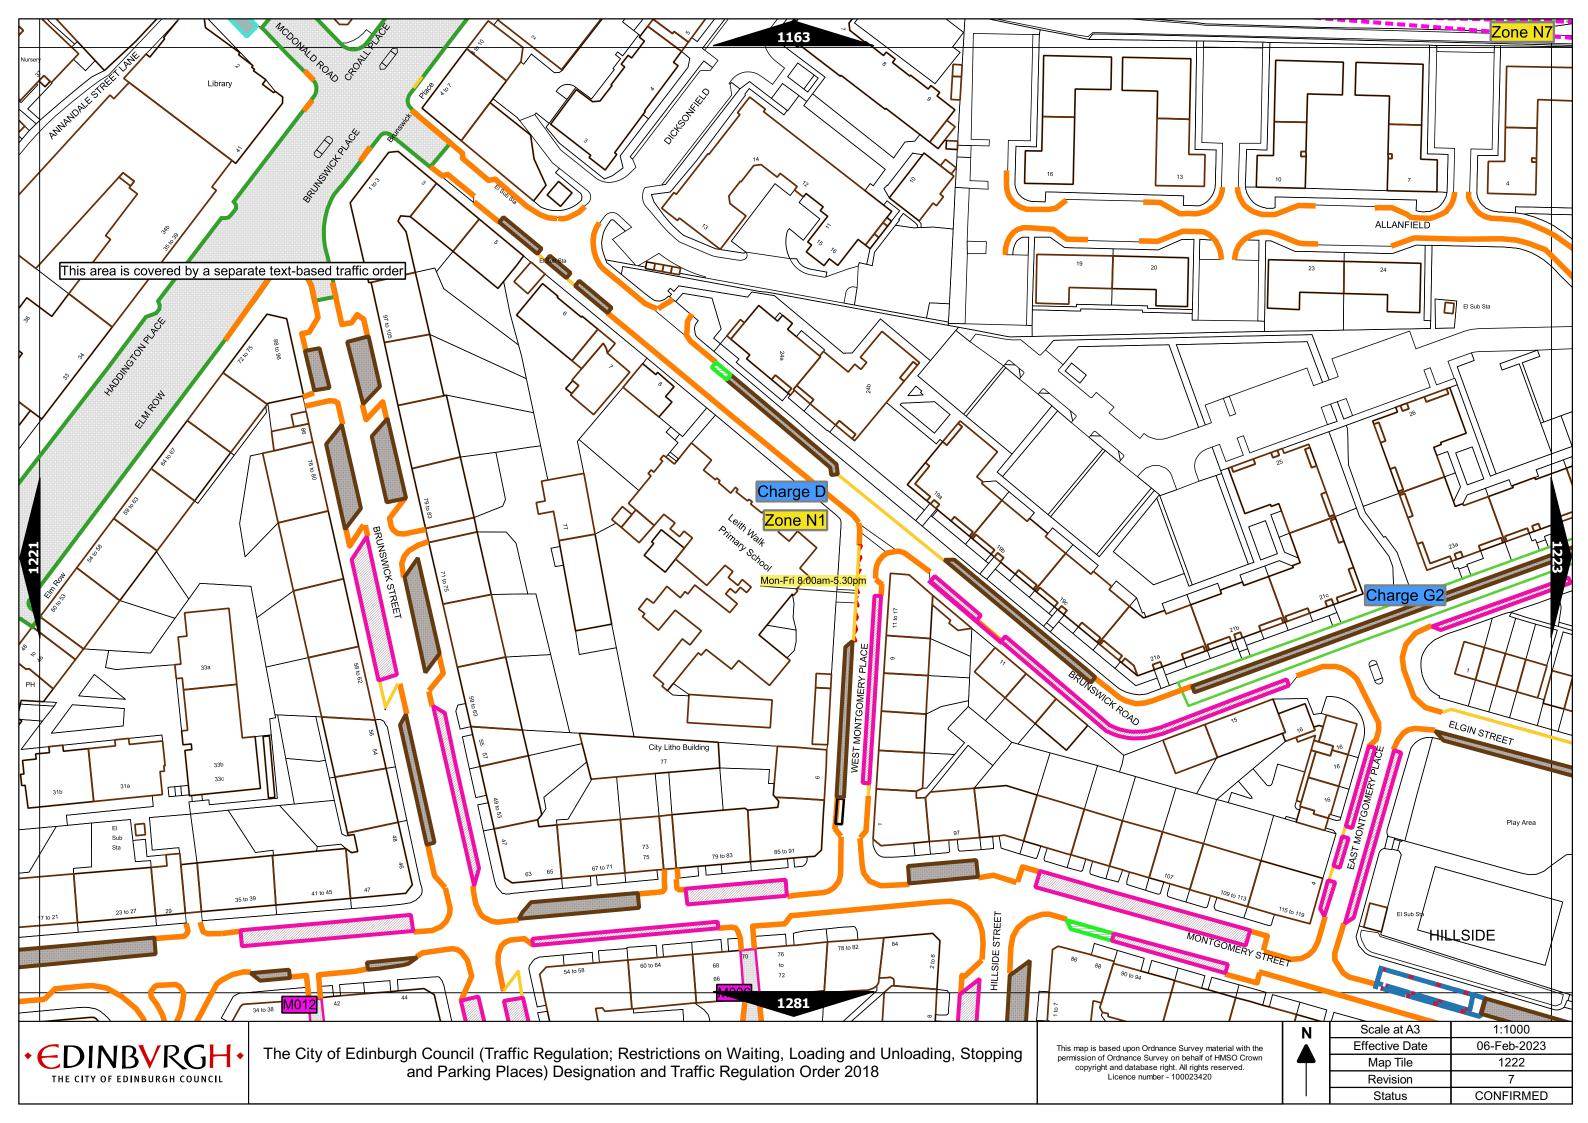

| Order items  |                                                                                     |                                                                                                                                                                                                                                                                                                                                                    |                      |                              | Legend Page 1  |  |  |
|--------------|-------------------------------------------------------------------------------------|----------------------------------------------------------------------------------------------------------------------------------------------------------------------------------------------------------------------------------------------------------------------------------------------------------------------------------------------------|----------------------|------------------------------|----------------|--|--|
|              | Bus parking place                                                                   |                                                                                                                                                                                                                                                                                                                                                    | No loading a         | t any time***                |                |  |  |
|              | Car club parking place***                                                           | 11111                                                                                                                                                                                                                                                                                                                                              | No loading,          | with prohibited hours*       |                |  |  |
| <b></b>      | Diplomatic vehicle parking place***                                                 |                                                                                                                                                                                                                                                                                                                                                    | No waiting a         | t any time (double yellow    | line)***       |  |  |
|              | Disabled persons parking place***                                                   | Other information                                                                                                                                                                                                                                                                                                                                  | School keep          | clear                        |                |  |  |
|              | Doctors parking place***                                                            | Mon-Fri 8.00am-6.30pm                                                                                                                                                                                                                                                                                                                              | Waiting r            | estriction ++                |                |  |  |
| <b>—</b> ——— | Electric Vehicle parking place***                                                   | No Loading: Mon-Fri 8.00am-9.15am<br>4.30pm-6.30pm                                                                                                                                                                                                                                                                                                 | Loading <sub>I</sub> | prohibition ++               |                |  |  |
|              | Limited waiting place*                                                              | Charge B3                                                                                                                                                                                                                                                                                                                                          |                      | lay / Pay by phone bay ch    | arge band      |  |  |
|              | Loading place*                                                                      | Zone 3                                                                                                                                                                                                                                                                                                                                             | (see table fo        | arking zone (see table for   | dotaile) tt    |  |  |
|              | Motor cycle parking place*                                                          | Priority parking area B7                                                                                                                                                                                                                                                                                                                           |                      |                              |                |  |  |
|              | Pay and display / Pay by phone bay parking                                          | Phoney parking area by                                                                                                                                                                                                                                                                                                                             | Priority p           | arking area                  |                |  |  |
|              | place* ** †                                                                         |                                                                                                                                                                                                                                                                                                                                                    | Pay and disp         | lay / Pay by phone bay ch    | arge band area |  |  |
|              | Permit holders parking place*                                                       |                                                                                                                                                                                                                                                                                                                                                    | Controlled p         | arking zone / priority park  | ing area       |  |  |
| 84704        | Numbered parking place* ++                                                          |                                                                                                                                                                                                                                                                                                                                                    | Greenways            |                              |                |  |  |
|              | Shared use parking place (Permit holders / Pay<br>and Display / Pay by phone)* ** † |                                                                                                                                                                                                                                                                                                                                                    | Pedestrianised zone  |                              |                |  |  |
|              | Pedal cycle parking place***                                                        |                                                                                                                                                                                                                                                                                                                                                    | Area covere          | d by a text based traffic re | gulation order |  |  |
| 1 1          | , , , , , , , , , , , , , , , , , , , ,                                             | * These restrictions apply the permitted hours of the controlled pa                                                                                                                                                                                                                                                                                |                      |                              |                |  |  |
|              | Police vehicle parking place***                                                     | they are located. If the permitted hours differ then a label indicates the applicable permitted hours.<br>** These restrictions apply the pay and display/ pay by phone charge band of the pay and display/ pay by phone charge band area in which they are located. If the charge band differs then a label indicates the applicable charge band. |                      |                              |                |  |  |
|              | No waiting, with restricted hours*                                                  | *** These restrictions apply at any time.<br>† These restrictions apply the permitted hours, max stay and no return times of the charge band area in which they are located. If the details differ then a label                                                                                                                                    |                      |                              |                |  |  |
|              | (single yellow line)                                                                | indicates the applicable details.<br>++ Labels will differ dependent upon the area in which the restriction is located.                                                                                                                                                                                                                            |                      |                              |                |  |  |
| •€DINBVRGH•  | The City of Edinburgh Council (Traffic Regulation; R                                | As amended                                                                                                                                                                                                                                                                                                                                         | 05-Jun-23            |                              |                |  |  |
|              |                                                                                     | n and Traffic Regulation Order 2018                                                                                                                                                                                                                                                                                                                |                      | Revision                     | 7              |  |  |

## Legend Page 2

| Controlled Parking Zone/ |                          |                | Permitted Hours                                                                 |                                                                  | Restricted Hours |    |  |
|--------------------------|--------------------------|----------------|---------------------------------------------------------------------------------|------------------------------------------------------------------|------------------|----|--|
| Priority Parking Area    | applicable)              |                | (any such day not being a parking holiday)                                      | (any such day not being a parking holiday)                       |                  |    |  |
|                          | Sub                      | -zone 1        |                                                                                 |                                                                  |                  |    |  |
| Central zone             | Sub-                     | zone 1A        | 08.30 to 18.30 Mondays to Saturdays and 12.30 to 18.30pm Sundays                | 08.30 to 18.30 Mondays to Saturdays and 12.30 to                 |                  |    |  |
|                          | Sub-zone 2               |                | inclusive                                                                       | 18.30pm Sundays inclusive                                        |                  |    |  |
|                          | Sub-zone 3               |                |                                                                                 |                                                                  |                  |    |  |
|                          | Sub-zone 4               |                |                                                                                 |                                                                  |                  |    |  |
| Peripheral zone          | Sub-zone 5               |                | 08.30 to 17.30 Mondays to Fridays inclusive                                     | 08.30 to 17.30 Mondays to Fridays inclusive                      |                  |    |  |
|                          | Sub-zone 5A              |                |                                                                                 |                                                                  |                  |    |  |
|                          | Sub-zone 6               |                |                                                                                 |                                                                  |                  |    |  |
|                          | Sub-zone 7<br>Sub-zone 8 |                |                                                                                 |                                                                  |                  |    |  |
|                          |                          |                |                                                                                 |                                                                  |                  |    |  |
|                          | Zone N1                  | Zone S1        |                                                                                 |                                                                  |                  |    |  |
|                          | Zone N2                  | Zone S2        | 08.30 to 17.30 Mondays to Fridays inclusive                                     |                                                                  |                  |    |  |
|                          | Zone N3                  | Zone S3        |                                                                                 |                                                                  |                  |    |  |
|                          | Zone N4                  | Zone S4        |                                                                                 |                                                                  |                  |    |  |
| Extended zones           | Zone N5                  |                |                                                                                 | 08.30 to 17.30 Mondays to Fridays inclusive                      |                  |    |  |
|                          | Zone N6                  |                |                                                                                 |                                                                  |                  |    |  |
|                          | Zone N7                  |                |                                                                                 |                                                                  |                  |    |  |
|                          | Zone N8                  |                |                                                                                 |                                                                  |                  |    |  |
|                          |                          |                |                                                                                 |                                                                  |                  |    |  |
| Zone K                   |                          |                | 08.30 to 09:30 and 16:00 to 17.00 Mondays to Fridays inclusive                  | 08.30 to 09.30 and 16.00 to 17.00 Mondays to Friday<br>inclusive |                  |    |  |
| Priority Parking Area B1 |                          |                | 10.00 to 11.30 Mondays to Fridays inclusive                                     | -                                                                |                  |    |  |
| Priority Parking Area B2 |                          |                | 13.30 to 15.00 Mondays to Fridays inclusive                                     | -                                                                |                  |    |  |
| Priority Parking Area B3 |                          |                | 10.00 to 11.30 Mondays to Fridays inclusive                                     | -                                                                |                  |    |  |
| Priority Parking Area B4 |                          |                | 11.30 to 13.00 Mondays to Fridays inclusive                                     | -                                                                |                  |    |  |
| Priority Par             | king Area B5             |                | 11.30 to 13.00 Mondays to Fridays inclusive                                     | -                                                                |                  |    |  |
| Priority Parking Area B6 |                          |                | 11.00 to 12.30 Mondays to Fridays inclusive                                     | -                                                                |                  |    |  |
| Priority Parking Area B7 |                          |                | 09.30 to 11.00 Mondays to Fridays inclusive                                     | -                                                                |                  |    |  |
| Priority Parking Area B8 |                          |                | 12.30 to 14.00 Mondays to Fridays inclusive                                     | -                                                                |                  |    |  |
| Priority Parking Area B9 |                          |                | 13.30 to 15.00 Mondays to Fridays inclusive                                     | -                                                                |                  |    |  |
| Priority Parl            | king Area B10            |                | 13.30 to 15.00 Mondays to Fridays inclusive                                     |                                                                  | -                |    |  |
|                          | The City                 | of Edinburgh C | ouncil (Traffic Regulation; Restrictions on Waiting, Loading and Unloading, Sto | onning and                                                       | As amended       | 05 |  |
|                          |                          | or Lumburgh C  | Parking Places) Designation and Traffic Regulation Order 2018                   |                                                                  | As amenaca       | 0. |  |

## Legend Page 3

| Pay and display / Pay by phone charge band | Parking charge | Times of operation                           | Max stay and no return times               |
|--------------------------------------------|----------------|----------------------------------------------|--------------------------------------------|
| Band A                                     | £7.20 per hour | Mon-Sat 8:30am-6.30pm and Sun 12:30pm-6:30pm | Max stay 10 hours, no return within 1 hour |
| Band B1                                    | £6.70 per hour | Mon-Sat 8:30am-6.30pm and Sun 12:30pm-6:30pm | Max stay 3 hours, no return within 1 hour  |
| Band B2                                    | £5.90 per hour | Mon-Sat 8:30am-6.30pm and Sun 12:30pm-6:30pm | Max stay 4 hours, no return within 1 hour  |
| Band B3                                    | £4.90 per hour | Mon-Sat 8:30am-6.30pm and Sun 12:30pm-6:30pm | Max stay 4 hours, no return within 1 hour  |
| Band C1                                    | £4.40 per hour | Mon-Fri 8:30am-5.30pm                        | Max stay 4 hours, no return within 1 hour  |
| Band C2                                    | £3.40 per hour | Mon-Fri 8:30am-5.30pm                        | Max stay 4 hours, no return within 1 hour  |
| Band D                                     | £3.10 per hour | Mon-Fri 8:30am-5.30pm                        | Max stay 4 hours, no return within 1 hour  |
| Band D1                                    | £3.40 per hour | Mon-Sat 8:30am-6.30pm and Sun 12:30pm-6:30pm | Max stay 1 hour, no return within 1 hour   |
| Band D2                                    | £3.40 per hour | Mon-Sat 8:30am-6.30pm and Sun 12:30pm-6:30pm | Max stay 1 hour, no return within 1 hour   |
| Band D3                                    | £3.40 per hour | Mon-Sat 8:30am-6.30pm and Sun 12:30pm-6:30pm | Max stay 1 hour, no return within 1 hour   |
| Band D4                                    | £3.40 per hour | Mon-Sat 8:30am-6.30pm and Sun 12:30pm-6:30pm | Max stay 1 hour, no return within 1 hour   |
| Band D5                                    | £3.40 per hour | Mon-Sat 8:30am-6.30pm and Sun 12:30pm-6:30pm | Max stay 1 hour, no return within 1 hour   |
| Band D6                                    | £3.40 per hour | Mon-Sat 9.00am-5.30pm                        | Max stay 1 hour, no return within 1 hour   |
| Band D7                                    | £3.40 per hour | Mon-Sat 8.00am-6.30pm                        | Max stay 2 hours, no return within 1 hour  |
| Band D8                                    | £3.40 per hour | Mon-Fri 8.00am-6.00pm Sat 8.00am-1.30pm      | Max stay 1 hours, no return within 1 hour  |
| Band G                                     | £8.40 per day  | Mon-Fri 8:30am-5.30pm                        | Max stay 9 hours, no return within 1 hour  |
| Band G1                                    | £8.40 per day  | Mon-Fri 8:30am-5.30pm                        | Max stay 9 hours, no return within 1 hour  |
| Band G2                                    | £8.40 per day  | Mon-Fri 8:30am-5.30pm                        | Max stay 9 hours, no return within 1 hour  |
| Band Q                                     | £1.10 per hour | Mon-Fri 8:30am-5.30pm                        | Max stay 1 hours, no return within 1 hour  |