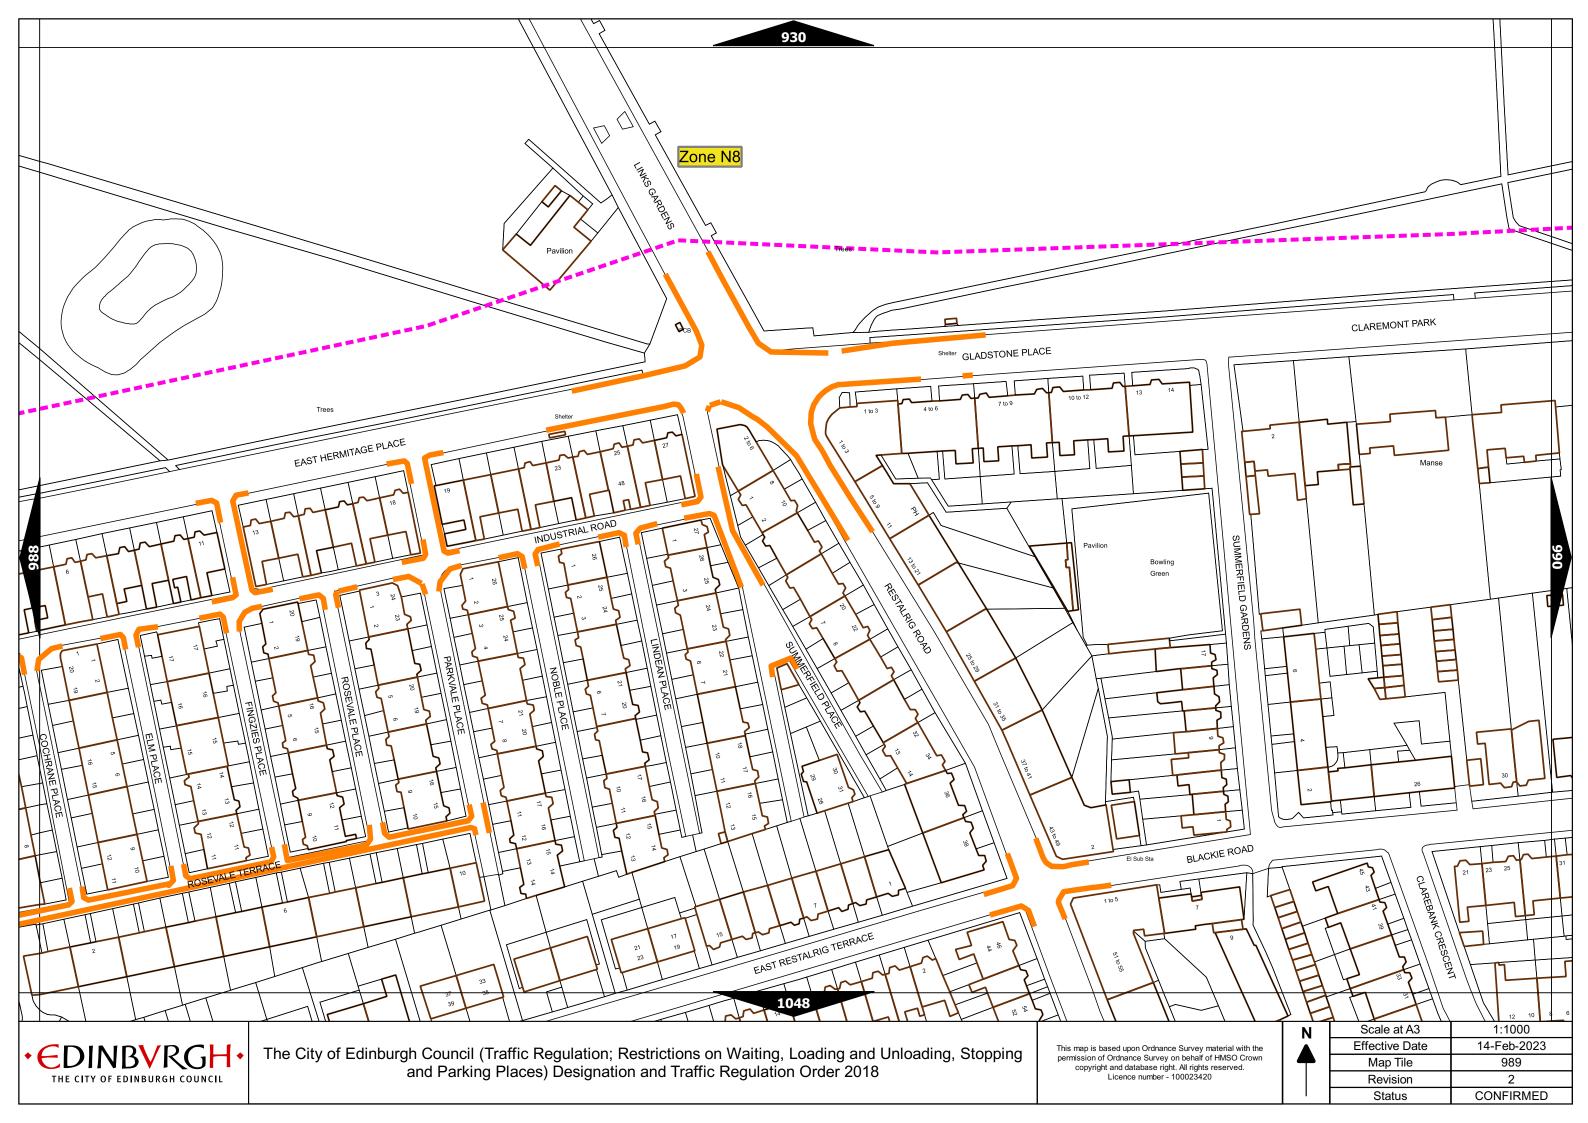

0am-1.30pm      | Max stay 1 hours, no return within 1 hour  |
| Band G                                     | £8.40 per day  | Mon-Fri 8:30am-5.30pm                        | Max stay 9 hours, no return within 1 hour  |
| Band G1                                    | £8.40 per day  | Mon-Fri 8:30am-5.30pm                        | Max stay 9 hours, no return within 1 hour  |
| Band G2                                    | £8.40 per day  | Mon-Fri 8:30am-5.30pm                        | Max stay 9 hours, no return within 1 hour  |
| Band Q                                     | £1.10 per hour | Mon-Fri 8:30am-5.30pm                        | Max stay 1 hours, no return within 1 hour  |

Note: This table indicated the typical maximum stay periods and any differences are labelled on the map tiles.