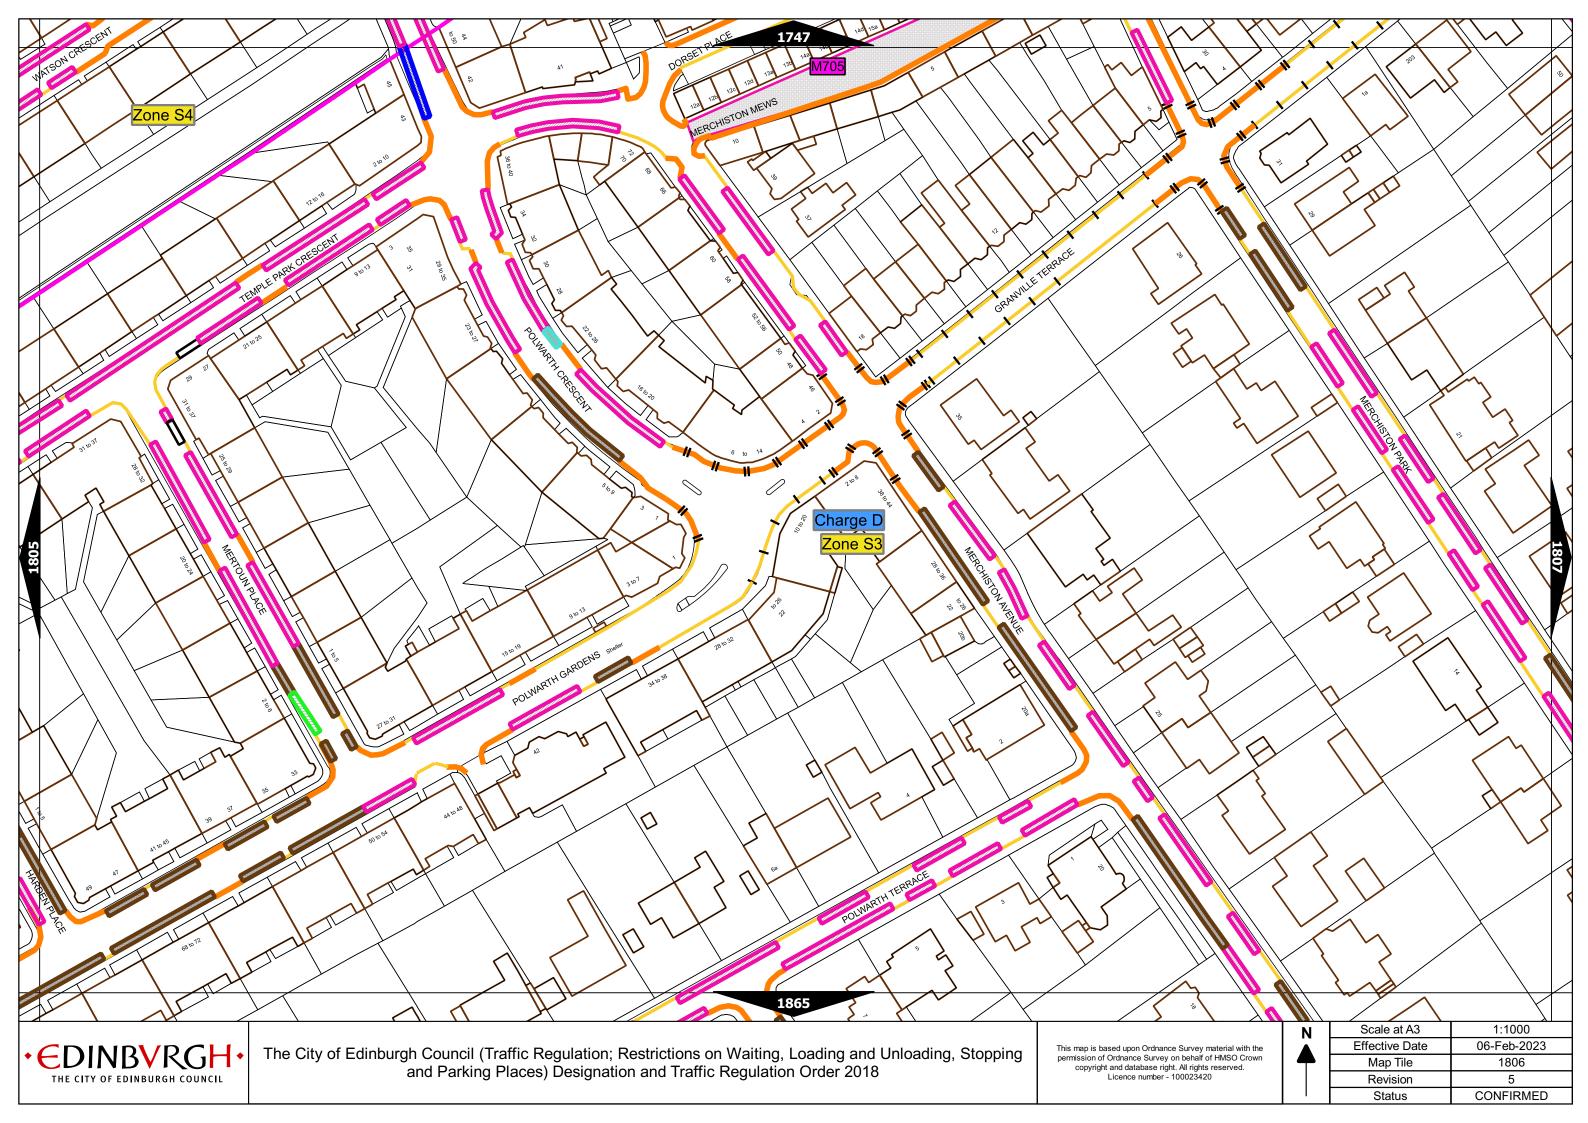

1.30pm      | Max stay 1 hours, no return within 1 hour  |
| Band G                                     | £8.40 per day  | Mon-Fri 8:30am-5.30pm                        | Max stay 9 hours, no return within 1 hour  |
| Band G1                                    | £8.40 per day  | Mon-Fri 8:30am-5.30pm                        | Max stay 9 hours, no return within 1 hour  |
| Band G2                                    | £8.40 per day  | Mon-Fri 8:30am-5.30pm                        | Max stay 9 hours, no return within 1 hour  |
| Band Q                                     | £1.10 per hour | Mon-Fri 8:30am-5.30pm                        | Max stay 1 hours, no return within 1 hour  |

Note: This table indicated the typical maximum stay periods and any differences are labelled on the map tiles.