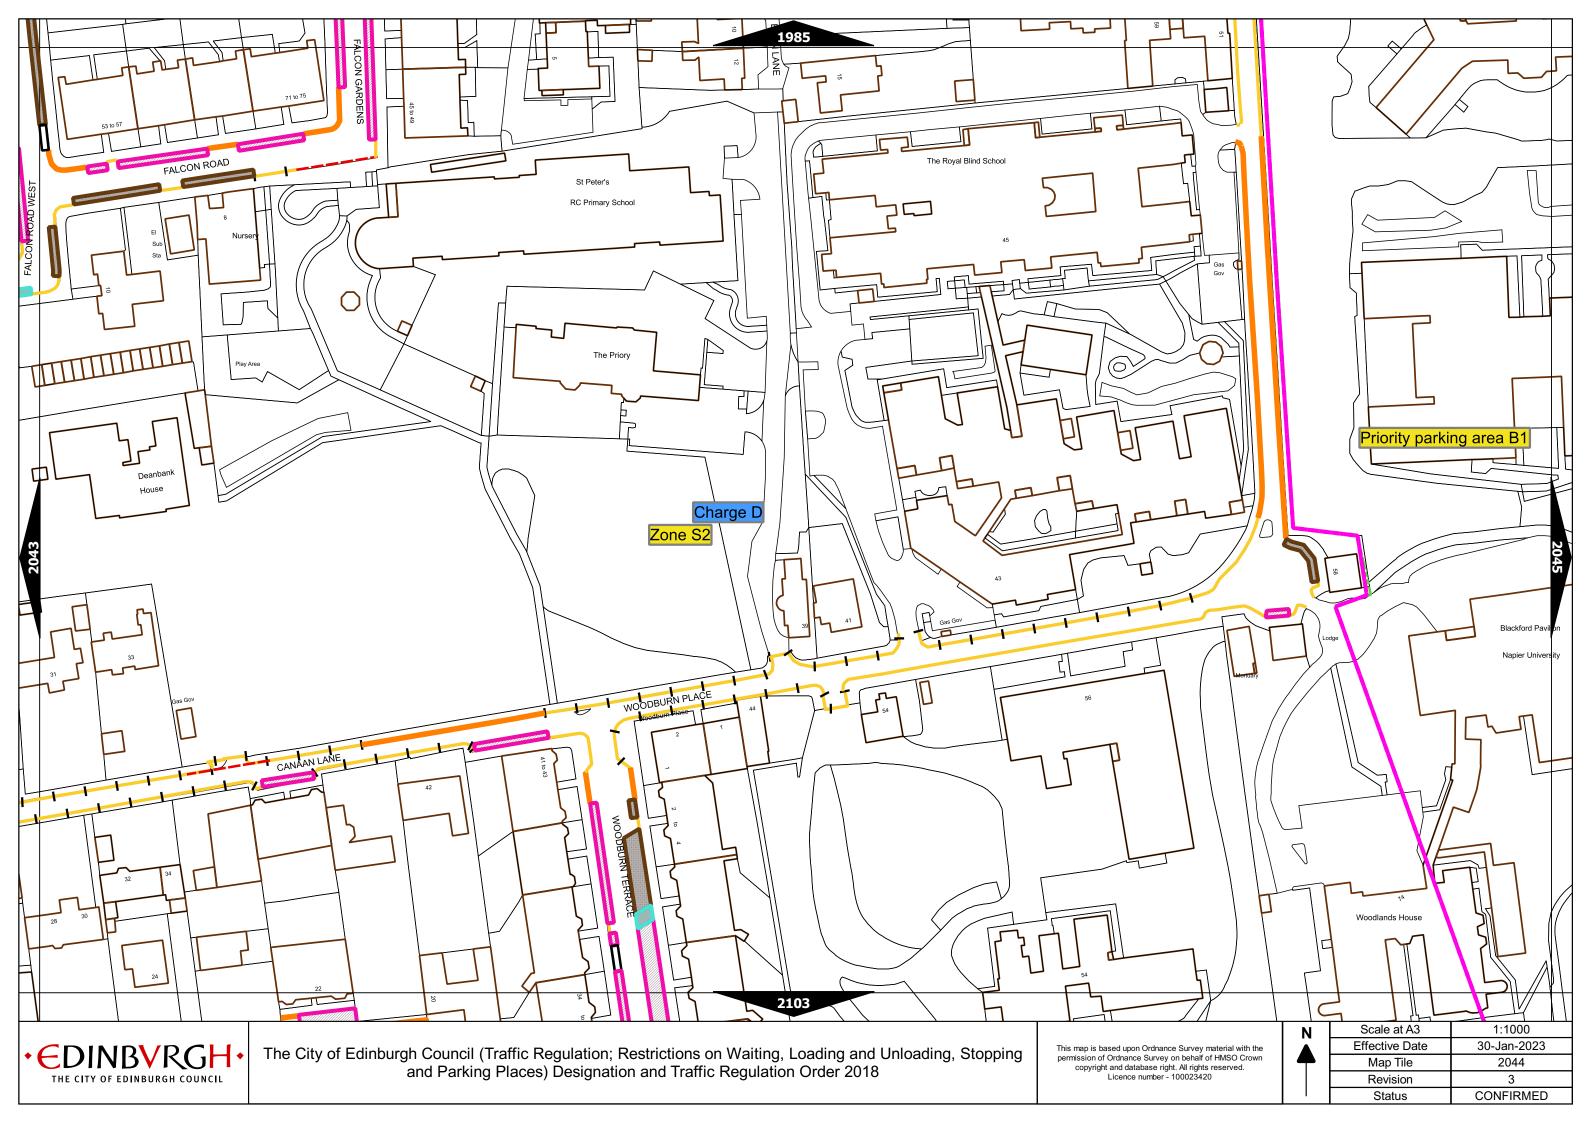

As amended 05-Jun-23
Revision 7

## Legend Page 2

| Controlled Parking Zone/<br>Priority Parking Area |             | ne (where<br>licable) | Permitted Hours (any such day not being a parking holiday)                 | Restricted Hours<br>(any such day not being a parking holiday)                |
|---------------------------------------------------|-------------|-----------------------|----------------------------------------------------------------------------|-------------------------------------------------------------------------------|
| Central zone                                      | Sub-zone 1  |                       | 08.30 to 18.30 Mondays to Saturdays and 12.30 to 18.30pm Sundays inclusive | 08.30 to 18.30 Mondays to Saturdays and 12.30 to<br>18.30pm Sundays inclusive |
|                                                   | Sub-zone 1A |                       |                                                                            |                                                                               |
|                                                   | Sub-zone 2  |                       |                                                                            |                                                                               |
|                                                   | Sub-zone 3  |                       |                                                                            |                                                                               |
|                                                   | Sub-zone 4  |                       |                                                                            |                                                                               |
| Peripheral zone                                   | Sub-zone 5  |                       | 08.30 to 17.30 Mondays to Fridays inclusive                                | 08.30 to 17.30 Mondays to Fridays inclusive                                   |
|                                                   | Sub-zone 5A |                       |                                                                            |                                                                               |
|                                                   | Sub-zone 6  |                       |                                                                            |                                                                               |
|                                                   | Sub-zone 7  |                       |                                                                            |                                                                               |
|                                                   | Sub-zone 8  |                       |                                                                            |                                                                               |
|                                                   | Zone N1     | Zone S1               |                                                                            | 08.30 to 17.30 Mondays to Fridays inclusive                                   |
|                                                   | Zone N2     | Zone S2               | ]                                                                          |                                                                               |
|                                                   | Zone N3     | Zone S3               | ]                                                                          |                                                                               |
|                                                   | Zone N4     | Zone S4               |                                                                            |                                                                               |
| Extended zones                                    | Zone N5     |                       | 08.30 to 17.30 Mondays to Fridays inclusive                                |                                                                               |
|                                                   | Zone N6     |                       | ]                                                                          |                                                                               |
|                                                   | Zone N7     |                       | ]                                                                          |                                                                               |
|                                                   | Zone N8     |                       |                                                                            |                                                                               |
|                                                   |             |                       |                                                                            |                                                                               |
| Zone K                                            |             |                       | 08.30 to 09:30 and 16:00 to 17.00 Mondays to Fridays inclusive             | 08.30 to 09.30 and 16.00 to 17.00 Mondays to Fridays inclusive                |
| Priority Parking Area B1                          |             |                       | 10.00 to 11.30 Mondays to Fridays inclusive                                | -                                                                             |
| Priority Parking Area B2                          |             |                       | 13.30 to 15.00 Mondays to Fridays inclusive                                | -                                                                             |
| Priority Parking Area B3                          |             |                       | 10.00 to 11.30 Mondays to Fridays inclusive                                | -                                                                             |
| Priority Parking Area B4                          |             |                       | 11.30 to 13.00 Mondays to Fridays inclusive                                | -                                                                             |
| Priority Parking Area B5                          |             |                       | 11.30 to 13.00 Mondays to Fridays inclusive                                | -                                                                             |
| Priority Parking Area B6                          |             |                       | 11.00 to 12.30 Mondays to Fridays inclusive                                | -                                                                             |
| Priority Parking Area B7                          |             |                       | 09.30 to 11.00 Mondays to Fridays inclusive                                | -                                                                             |
| Priority Parking Area B8                          |             |                       | 12.30 to 14.00 Mondays to Fridays inclusive                                | -                                                                             |
| Priority Parking Area B9                          |             |                       | 13.30 to 15.00 Mondays to Fridays inclusive                                | -                                                                             |
| Priority Parking Area B10                         |             |                       | 13.30 to 15.00 Mondays to Fridays inclusive                                | -                                                                             |