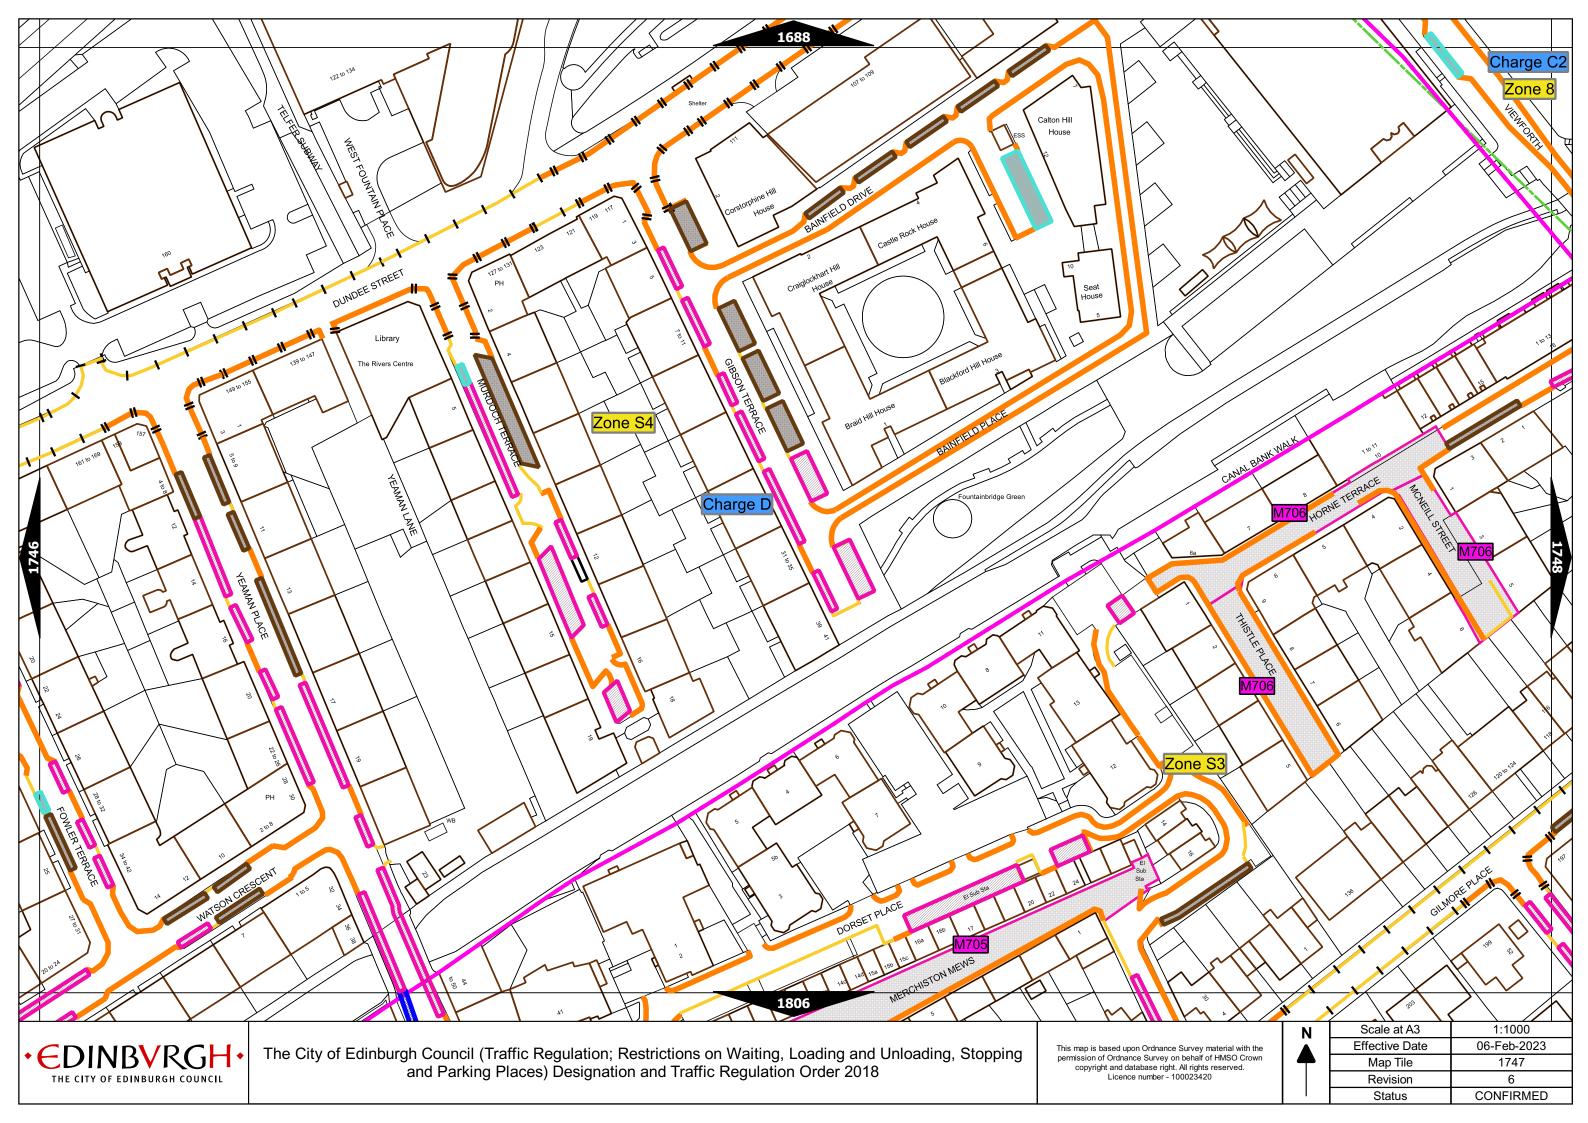

m-1.30pm      | Max stay 1 hours, no return within 1 hour  |
| Band G                                     | £8.40 per day  | Mon-Fri 8:30am-5.30pm                        | Max stay 9 hours, no return within 1 hour  |
| Band G1                                    | £8.40 per day  | Mon-Fri 8:30am-5.30pm                        | Max stay 9 hours, no return within 1 hour  |
| Band G2                                    | £8.40 per day  | Mon-Fri 8:30am-5.30pm                        | Max stay 9 hours, no return within 1 hour  |
| Band Q                                     | £1.10 per hour | Mon-Fri 8:30am-5.30pm                        | Max stay 1 hours, no return within 1 hour  |

Note: This table indicated the typical maximum stay periods and any differences are labelled on the map tiles.