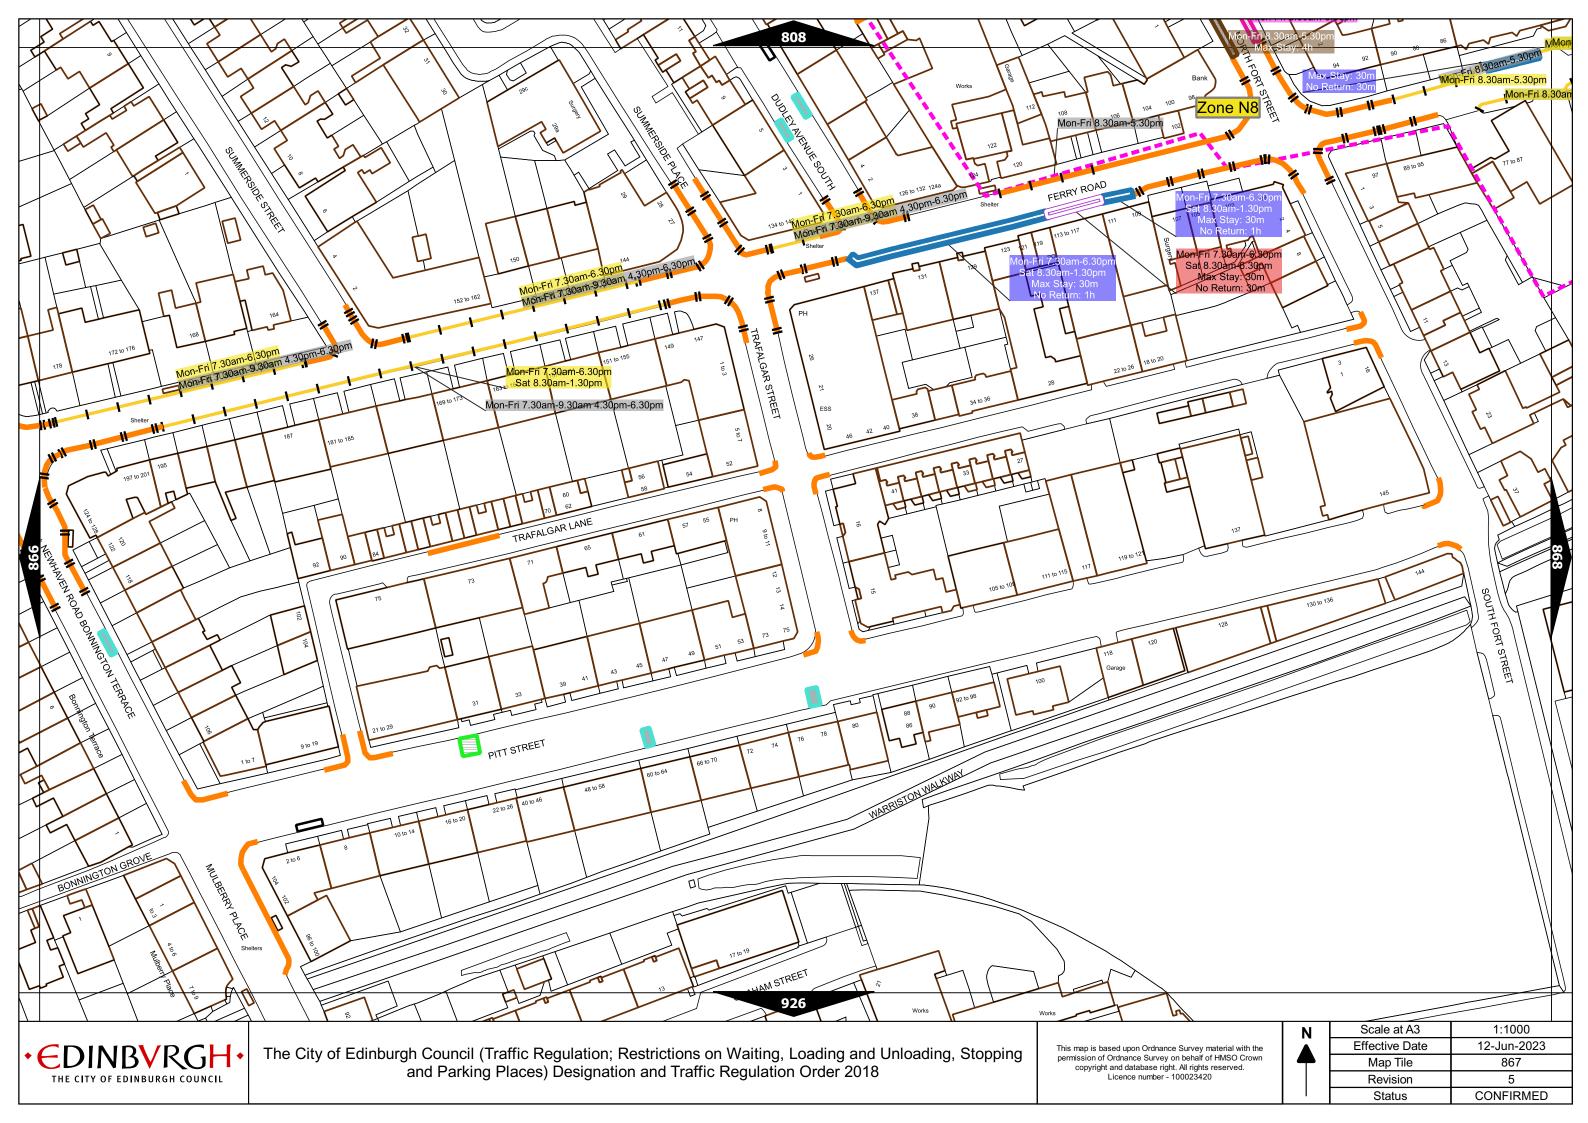

## Legend Page 2

| Controlled Parking Zone/<br>Priority Parking Area |              | ne (where<br>licable) | Permitted Hours (any such day not being a parking holiday)                 | Restricted Hours<br>(any such day not being a parking holiday)             |
|---------------------------------------------------|--------------|-----------------------|----------------------------------------------------------------------------|----------------------------------------------------------------------------|
|                                                   | Sub          | -zone 1               |                                                                            |                                                                            |
|                                                   | Sub-         | zone 1A               |                                                                            |                                                                            |
| Central zone                                      | Sub-zone 2   |                       | 08.30 to 18.30 Mondays to Saturdays and 12.30 to 18.30pm Sundays inclusive | 08.30 to 18.30 Mondays to Saturdays and 12.30 to 18.30pm Sundays inclusive |
|                                                   | Sub-zone 3   |                       |                                                                            |                                                                            |
|                                                   | Sub-zone 4   |                       |                                                                            |                                                                            |
| Peripheral zone                                   | Sub-zone 5   |                       |                                                                            |                                                                            |
|                                                   | Sub-         | zone 5A               |                                                                            |                                                                            |
|                                                   | Sub-zone 6   |                       | 08.30 to 17.30 Mondays to Fridays inclusive                                | 08.30 to 17.30 Mondays to Fridays inclusive                                |
|                                                   | Sub          | -zone 7               |                                                                            |                                                                            |
|                                                   | Sub          | -zone 8               |                                                                            |                                                                            |
|                                                   | Zone N1      | Zone S1               |                                                                            | 08.30 to 17.30 Mondays to Fridays inclusive                                |
|                                                   | Zone N2      | Zone S2               | 1                                                                          |                                                                            |
|                                                   | Zone N3      | Zone S3               | 1                                                                          |                                                                            |
|                                                   | Zone N4      | Zone S4               |                                                                            |                                                                            |
| Extended zones                                    | Zone N5      |                       | 08.30 to 17.30 Mondays to Fridays inclusive                                |                                                                            |
|                                                   | Zone N6      |                       | 1                                                                          |                                                                            |
|                                                   | Zone N7      |                       | 1                                                                          |                                                                            |
|                                                   | Zone N8      |                       |                                                                            |                                                                            |
| Zone K                                            |              | 1                     | 08.30 to 09:30 and 16:00 to 17.00 Mondays to Fridays inclusive             | 08.30 to 09.30 and 16.00 to 17.00 Mondays to Fridays inclusive             |
| Priority Parking Area B1                          |              |                       | 10.00 to 11.30 Mondays to Fridays inclusive                                | -                                                                          |
| Priority Par                                      | king Area B2 |                       | 13.30 to 15.00 Mondays to Fridays inclusive                                | -                                                                          |
| Priority Parking Area B3                          |              |                       | 10.00 to 11.30 Mondays to Fridays inclusive                                | -                                                                          |
| Priority Parking Area B4                          |              |                       | 11.30 to 13.00 Mondays to Fridays inclusive                                | -                                                                          |
| Priority Parking Area B5                          |              |                       | 11.30 to 13.00 Mondays to Fridays inclusive                                | -                                                                          |
| Priority Parking Area B6                          |              |                       | 11.00 to 12.30 Mondays to Fridays inclusive                                | -                                                                          |
| Priority Parking Area B7                          |              |                       | 09.30 to 11.00 Mondays to Fridays inclusive                                | -                                                                          |
| Priority Parking Area B8                          |              |                       | 12.30 to 14.00 Mondays to Fridays inclusive                                | -                                                                          |
| Priority Parking Area B9                          |              |                       | 13.30 to 15.00 Mondays to Fridays inclusive                                | -                                                                          |
| Priority Parking Area B10                         |              | )                     | 13.30 to 15.00 Mondays to Fridays inclusive                                | -                                                                          |

## Legend Page 3

| Pay and display / Pay by phone charge band | Parking charge | Times of operation                           | Max stay and no return times               |
|--------------------------------------------|----------------|----------------------------------------------|--------------------------------------------|
| Band A                                     | £7.20 per hour | Mon-Sat 8:30am-6.30pm and Sun 12:30pm-6:30pm | Max stay 10 hours, no return within 1 hour |
| Band B1                                    | £6.70 per hour | Mon-Sat 8:30am-6.30pm and Sun 12:30pm-6:30pm | Max stay 3 hours, no return within 1 hour  |
| Band B2                                    | £5.90 per hour | Mon-Sat 8:30am-6.30pm and Sun 12:30pm-6:30pm | Max stay 4 hours, no return within 1 hour  |
| Band B3                                    | £4.90 per hour | Mon-Sat 8:30am-6.30pm and Sun 12:30pm-6:30pm | Max stay 4 hours, no return within 1 hour  |
| Band C1                                    | £4.40 per hour | Mon-Fri 8:30am-5.30pm                        | Max stay 4 hours, no return within 1 hour  |
| Band C2                                    | £3.40 per hour | Mon-Fri 8:30am-5.30pm                        | Max stay 4 hours, no return within 1 hour  |
| Band D                                     | £3.10 per hour | Mon-Fri 8:30am-5.30pm                        | Max stay 4 hours, no return within 1 hour  |
| Band D1                                    | £3.40 per hour | Mon-Sat 8:30am-6.30pm and Sun 12:30pm-6:30pm | Max stay 1 hour, no return within 1 hour   |
| Band D2                                    | £3.40 per hour | Mon-Sat 8:30am-6.30pm and Sun 12:30pm-6:30pm | Max stay 1 hour, no return within 1 hour   |
| Band D3                                    | £3.40 per hour | Mon-Sat 8:30am-6.30pm and Sun 12:30pm-6:30pm | Max stay 1 hour, no return within 1 hour   |
| Band D4                                    | £3.40 per hour | Mon-Sat 8:30am-6.30pm and Sun 12:30pm-6:30pm | Max stay 1 hour, no return within 1 hour   |
| Band D5                                    | £3.40 per hour | Mon-Sat 8:30am-6.30pm and Sun 12:30pm-6:30pm | Max stay 1 hour, no return within 1 hour   |
| Band D6                                    | £3.40 per hour | Mon-Sat 9.00am-5.30pm                        | Max stay 1 hour, no return within 1 hour   |
| Band D7                                    | £3.40 per hour | Mon-Sat 8.00am-6.30pm                        | Max stay 2 hours, no return within 1 hour  |
| Band D8                                    | £3.40 per hour | Mon-Fri 8.00am-6.00pm Sat 8.00am-1.30pm      | Max stay 1 hours, no return within 1 hour  |
| Band G                                     | £8.40 per day  | Mon-Fri 8:30am-5.30pm                        | Max stay 9 hours, no return within 1 hour  |
| Band G1                                    | £8.40 per day  | Mon-Fri 8:30am-5.30pm                        | Max stay 9 hours, no return within 1 hour  |
| Band G2                                    | £8.40 per day  | Mon-Fri 8:30am-5.30pm                        | Max stay 9 hours, no return within 1 hour  |
| Band Q                                     | £1.10 per hour | Mon-Fri 8:30am-5.30pm                        | Max stay 1 hours, no return within 1 hour  |