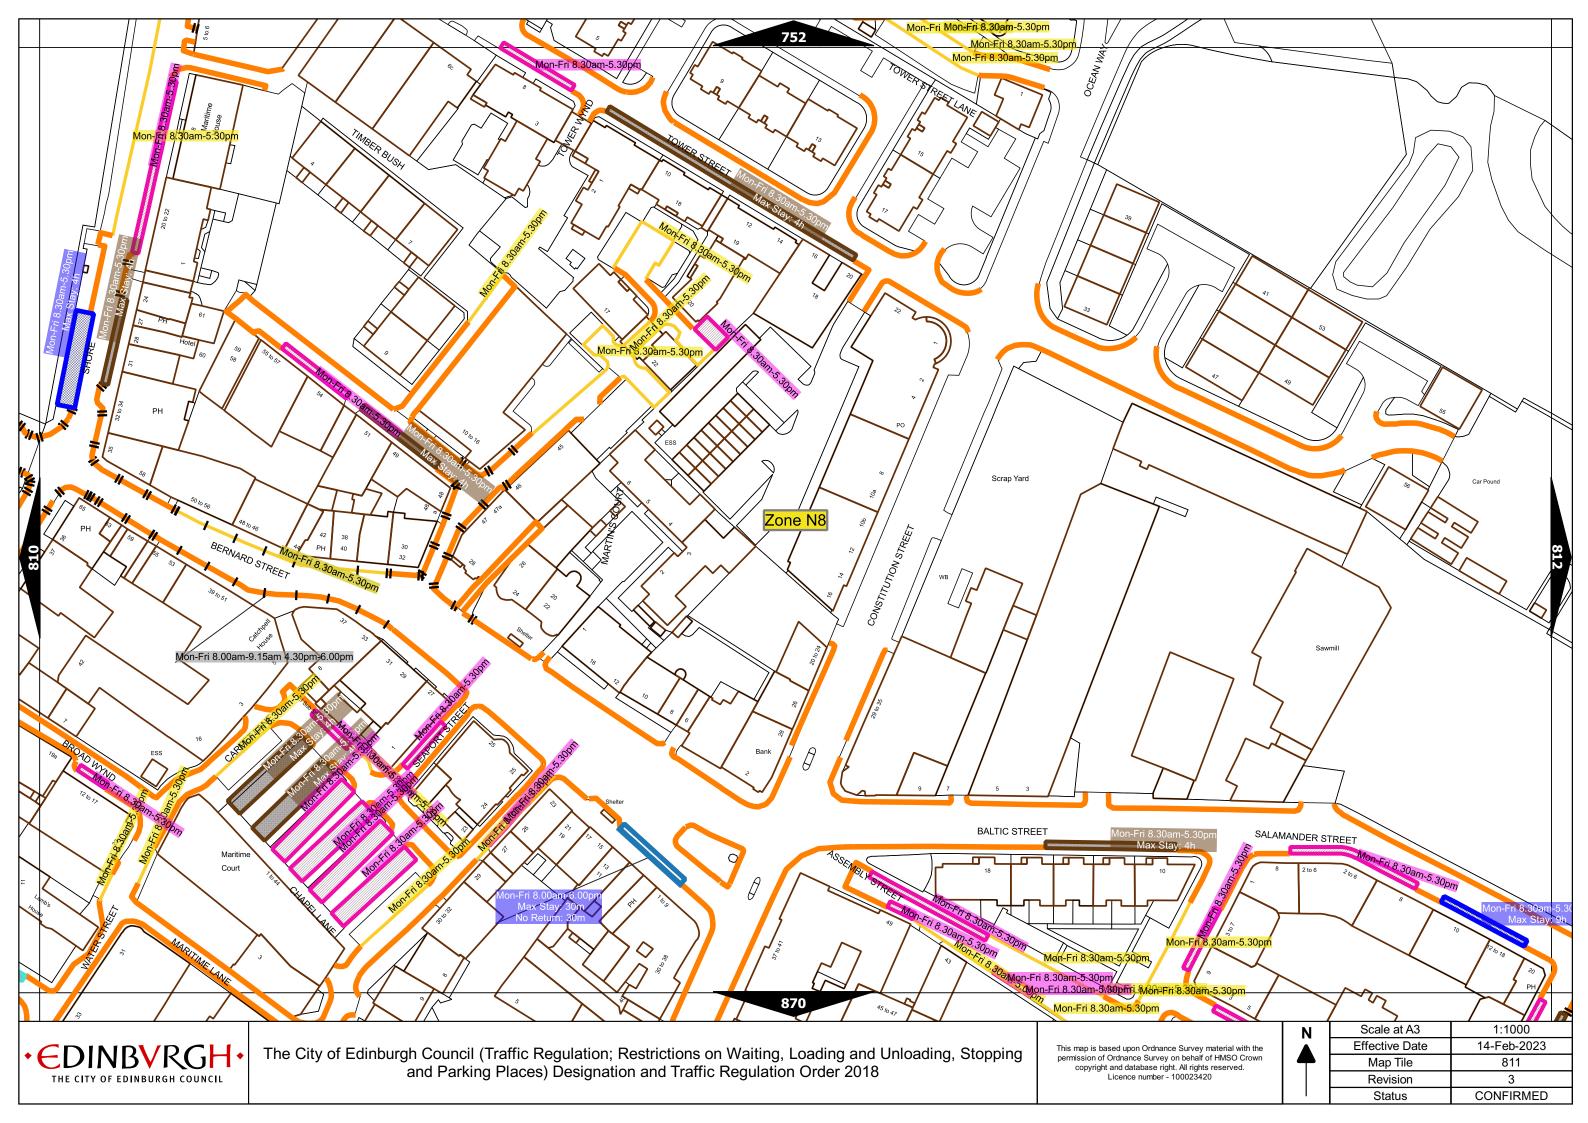

## Legend Page 2

| Controlled Parking Zone/<br>Priority Parking Area |              | ne (where<br>licable) | Permitted Hours (any such day not being a parking holiday)                 | Restricted Hours<br>(any such day not being a parking holiday)             |
|---------------------------------------------------|--------------|-----------------------|----------------------------------------------------------------------------|----------------------------------------------------------------------------|
|                                                   | Sub          | -zone 1               |                                                                            |                                                                            |
|                                                   | Sub-         | zone 1A               |                                                                            |                                                                            |
| Central zone                                      | Sub-zone 2   |                       | 08.30 to 18.30 Mondays to Saturdays and 12.30 to 18.30pm Sundays inclusive | 08.30 to 18.30 Mondays to Saturdays and 12.30 to 18.30pm Sundays inclusive |
|                                                   | Sub-zone 3   |                       |                                                                            |                                                                            |
|                                                   | Sub-zone 4   |                       |                                                                            |                                                                            |
| Peripheral zone                                   | Sub-zone 5   |                       |                                                                            |                                                                            |
|                                                   | Sub-         | zone 5A               |                                                                            |                                                                            |
|                                                   | Sub-zone 6   |                       | 08.30 to 17.30 Mondays to Fridays inclusive                                | 08.30 to 17.30 Mondays to Fridays inclusive                                |
|                                                   | Sub          | -zone 7               |                                                                            |                                                                            |
|                                                   | Sub          | -zone 8               |                                                                            |                                                                            |
|                                                   | Zone N1      | Zone S1               |                                                                            | 08.30 to 17.30 Mondays to Fridays inclusive                                |
|                                                   | Zone N2      | Zone S2               | 1                                                                          |                                                                            |
|                                                   | Zone N3      | Zone S3               | 1                                                                          |                                                                            |
|                                                   | Zone N4      | Zone S4               |                                                                            |                                                                            |
| Extended zones                                    | Zone N5      |                       | 08.30 to 17.30 Mondays to Fridays inclusive                                |                                                                            |
|                                                   | Zone N6      |                       | 1                                                                          |                                                                            |
|                                                   | Zone N7      |                       | 1                                                                          |                                                                            |
|                                                   | Zone N8      |                       |                                                                            |                                                                            |
| Zone K                                            |              | 1                     | 08.30 to 09:30 and 16:00 to 17.00 Mondays to Fridays inclusive             | 08.30 to 09.30 and 16.00 to 17.00 Mondays to Fridays inclusive             |
| Priority Parking Area B1                          |              |                       | 10.00 to 11.30 Mondays to Fridays inclusive                                | -                                                                          |
| Priority Par                                      | king Area B2 |                       | 13.30 to 15.00 Mondays to Fridays inclusive                                | -                                                                          |
| Priority Parking Area B3                          |              |                       | 10.00 to 11.30 Mondays to Fridays inclusive                                | -                                                                          |
| Priority Parking Area B4                          |              |                       | 11.30 to 13.00 Mondays to Fridays inclusive                                | -                                                                          |
| Priority Parking Area B5                          |              |                       | 11.30 to 13.00 Mondays to Fridays inclusive                                | -                                                                          |
| Priority Parking Area B6                          |              |                       | 11.00 to 12.30 Mondays to Fridays inclusive                                | -                                                                          |
| Priority Parking Area B7                          |              |                       | 09.30 to 11.00 Mondays to Fridays inclusive                                | -                                                                          |
| Priority Parking Area B8                          |              |                       | 12.30 to 14.00 Mondays to Fridays inclusive                                | -                                                                          |
| Priority Parking Area B9                          |              |                       | 13.30 to 15.00 Mondays to Fridays inclusive                                | -                                                                          |
| Priority Parking Area B10                         |              | )                     | 13.30 to 15.00 Mondays to Fridays inclusive                                | -                                                                          |

## Legend Page 3

| Pay and display / Pay by phone charge band | Parking charge | Times of operation                           | Max stay and no return times               |
|--------------------------------------------|----------------|----------------------------------------------|--------------------------------------------|
| Band A                                     | £7.20 per hour | Mon-Sat 8:30am-6.30pm and Sun 12:30pm-6:30pm | Max stay 10 hours, no return within 1 hour |
| Band B1                                    | £6.70 per hour | Mon-Sat 8:30am-6.30pm and Sun 12:30pm-6:30pm | Max stay 3 hours, no return within 1 hour  |
| Band B2                                    | £5.90 per hour | Mon-Sat 8:30am-6.30pm and Sun 12:30pm-6:30pm | Max stay 4 hours, no return within 1 hour  |
| Band B3                                    | £4.90 per hour | Mon-Sat 8:30am-6.30pm and Sun 12:30pm-6:30pm | Max stay 4 hours, no return within 1 hour  |
| Band C1                                    | £4.40 per hour | Mon-Fri 8:30am-5.30pm                        | Max stay 4 hours, no return within 1 hour  |
| Band C2                                    | £3.40 per hour | Mon-Fri 8:30am-5.30pm                        | Max stay 4 hours, no return within 1 hour  |
| Band D                                     | £3.10 per hour | Mon-Fri 8:30am-5.30pm                        | Max stay 4 hours, no return within 1 hour  |
| Band D1                                    | £3.40 per hour | Mon-Sat 8:30am-6.30pm and Sun 12:30pm-6:30pm | Max stay 1 hour, no return within 1 hour   |
| Band D2                                    | £3.40 per hour | Mon-Sat 8:30am-6.30pm and Sun 12:30pm-6:30pm | Max stay 1 hour, no return within 1 hour   |
| Band D3                                    | £3.40 per hour | Mon-Sat 8:30am-6.30pm and Sun 12:30pm-6:30pm | Max stay 1 hour, no return within 1 hour   |
| Band D4                                    | £3.40 per hour | Mon-Sat 8:30am-6.30pm and Sun 12:30pm-6:30pm | Max stay 1 hour, no return within 1 hour   |
| Band D5                                    | £3.40 per hour | Mon-Sat 8:30am-6.30pm and Sun 12:30pm-6:30pm | Max stay 1 hour, no return within 1 hour   |
| Band D6                                    | £3.40 per hour | Mon-Sat 9.00am-5.30pm                        | Max stay 1 hour, no return within 1 hour   |
| Band D7                                    | £3.40 per hour | Mon-Sat 8.00am-6.30pm                        | Max stay 2 hours, no return within 1 hour  |
| Band D8                                    | £3.40 per hour | Mon-Fri 8.00am-6.00pm Sat 8.00am-1.30pm      | Max stay 1 hours, no return within 1 hour  |
| Band G                                     | £8.40 per day  | Mon-Fri 8:30am-5.30pm                        | Max stay 9 hours, no return within 1 hour  |
| Band G1                                    | £8.40 per day  | Mon-Fri 8:30am-5.30pm                        | Max stay 9 hours, no return within 1 hour  |
| Band G2                                    | £8.40 per day  | Mon-Fri 8:30am-5.30pm                        | Max stay 9 hours, no return within 1 hour  |
| Band Q                                     | £1.10 per hour | Mon-Fri 8:30am-5.30pm                        | Max stay 1 hours, no return within 1 hour  |