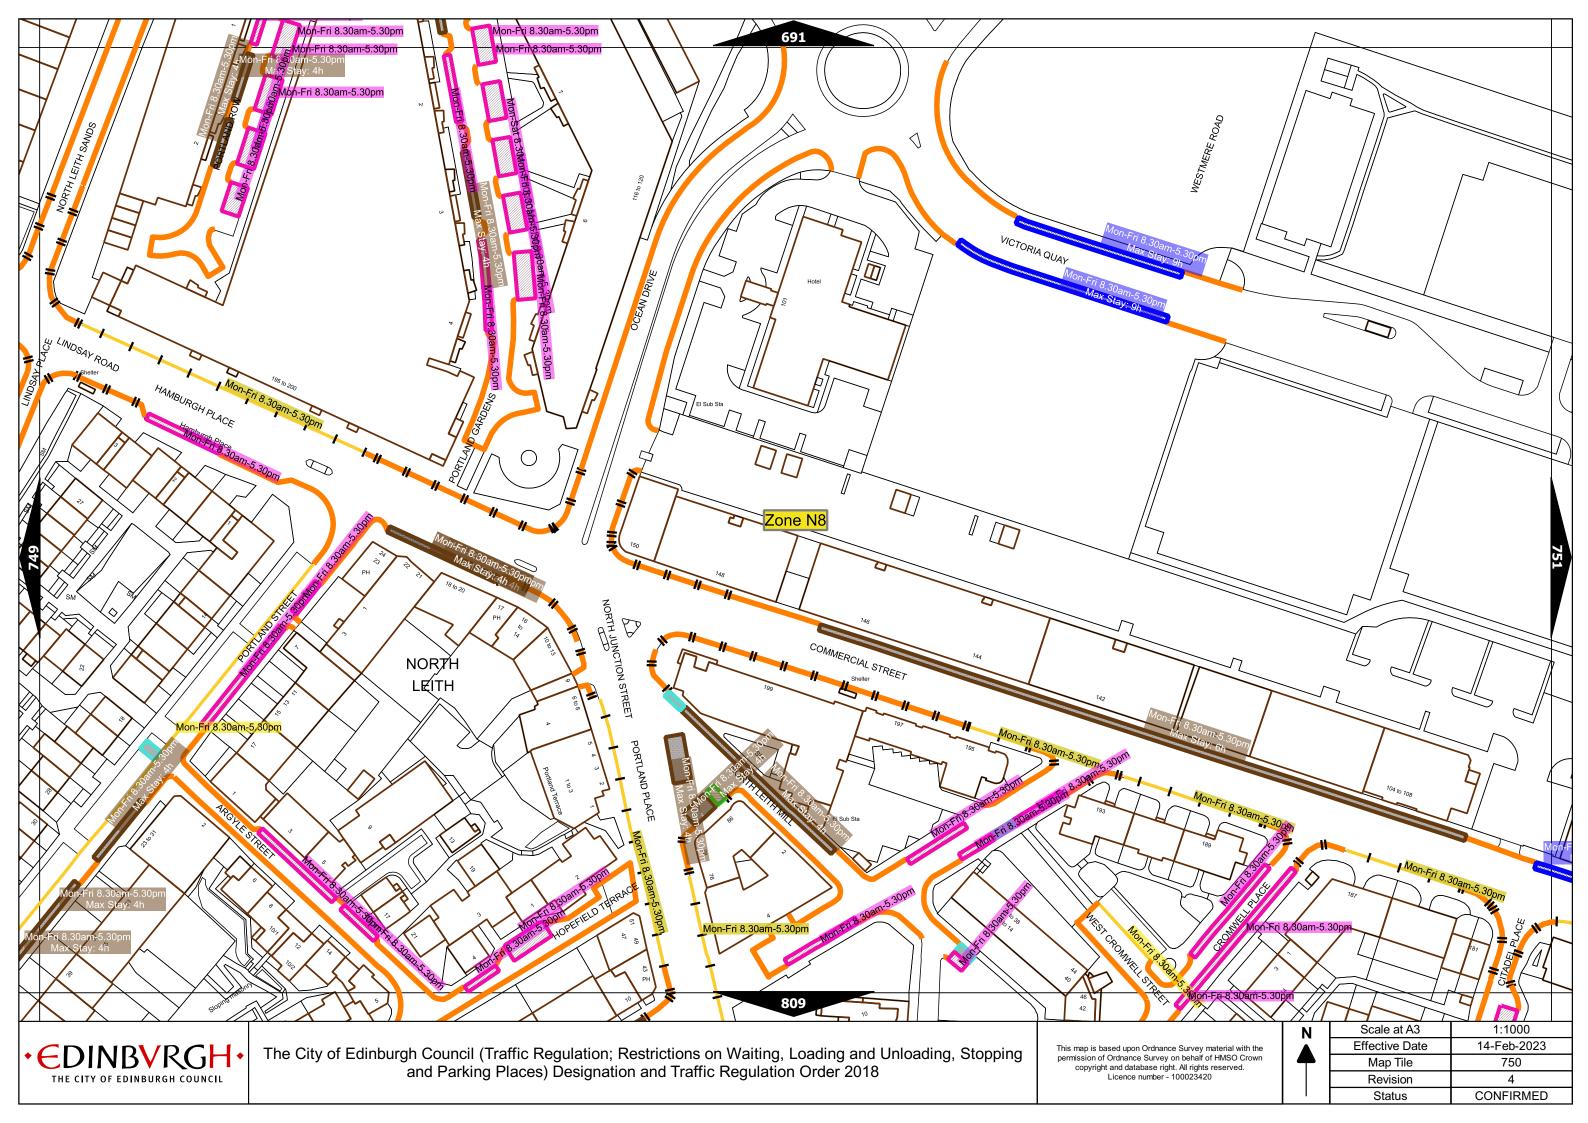

## Legend Page 2

| Controlled Parking Zone/<br>Priority Parking Area |              | ne (where<br>licable) | Permitted Hours (any such day not being a parking holiday)                 | Restricted Hours<br>(any such day not being a parking holiday)             |
|---------------------------------------------------|--------------|-----------------------|----------------------------------------------------------------------------|----------------------------------------------------------------------------|
|                                                   | Sub          | -zone 1               |                                                                            |                                                                            |
|                                                   | Sub-         | zone 1A               |                                                                            |                                                                            |
| Central zone                                      | Sub-zone 2   |                       | 08.30 to 18.30 Mondays to Saturdays and 12.30 to 18.30pm Sundays inclusive | 08.30 to 18.30 Mondays to Saturdays and 12.30 to 18.30pm Sundays inclusive |
|                                                   | Sub-zone 3   |                       |                                                                            |                                                                            |
|                                                   | Sub-zone 4   |                       |                                                                            |                                                                            |
| Peripheral zone                                   | Sub-zone 5   |                       |                                                                            |                                                                            |
|                                                   | Sub-         | zone 5A               |                                                                            |                                                                            |
|                                                   | Sub-zone 6   |                       | 08.30 to 17.30 Mondays to Fridays inclusive                                | 08.30 to 17.30 Mondays to Fridays inclusive                                |
|                                                   | Sub          | -zone 7               |                                                                            |                                                                            |
|                                                   | Sub          | -zone 8               |                                                                            |                                                                            |
|                                                   | Zone N1      | Zone S1               |                                                                            | 08.30 to 17.30 Mondays to Fridays inclusive                                |
|                                                   | Zone N2      | Zone S2               | 1                                                                          |                                                                            |
|                                                   | Zone N3      | Zone S3               | 1                                                                          |                                                                            |
|                                                   | Zone N4      | Zone S4               |                                                                            |                                                                            |
| Extended zones                                    | Zone N5      |                       | 08.30 to 17.30 Mondays to Fridays inclusive                                |                                                                            |
|                                                   | Zone N6      |                       | 1                                                                          |                                                                            |
|                                                   | Zone N7      |                       | 1                                                                          |                                                                            |
|                                                   | Zone N8      |                       |                                                                            |                                                                            |
| Zone K                                            |              | 1                     | 08.30 to 09:30 and 16:00 to 17.00 Mondays to Fridays inclusive             | 08.30 to 09.30 and 16.00 to 17.00 Mondays to Fridays inclusive             |
| Priority Parking Area B1                          |              |                       | 10.00 to 11.30 Mondays to Fridays inclusive                                | -                                                                          |
| Priority Par                                      | king Area B2 |                       | 13.30 to 15.00 Mondays to Fridays inclusive                                | -                                                                          |
| Priority Parking Area B3                          |              |                       | 10.00 to 11.30 Mondays to Fridays inclusive                                | -                                                                          |
| Priority Parking Area B4                          |              |                       | 11.30 to 13.00 Mondays to Fridays inclusive                                | -                                                                          |
| Priority Parking Area B5                          |              |                       | 11.30 to 13.00 Mondays to Fridays inclusive                                | -                                                                          |
| Priority Parking Area B6                          |              |                       | 11.00 to 12.30 Mondays to Fridays inclusive                                | -                                                                          |
| Priority Parking Area B7                          |              |                       | 09.30 to 11.00 Mondays to Fridays inclusive                                | -                                                                          |
| Priority Parking Area B8                          |              |                       | 12.30 to 14.00 Mondays to Fridays inclusive                                | -                                                                          |
| Priority Parking Area B9                          |              |                       | 13.30 to 15.00 Mondays to Fridays inclusive                                | -                                                                          |
| Priority Parking Area B10                         |              | )                     | 13.30 to 15.00 Mondays to Fridays inclusive                                | -                                                                          |

## Legend Page 3

| Pay and display / Pay by phone charge band | Parking charge | Times of operation                           | Max stay and no return times               |
|--------------------------------------------|----------------|----------------------------------------------|--------------------------------------------|
| Band A                                     | £7.20 per hour | Mon-Sat 8:30am-6.30pm and Sun 12:30pm-6:30pm | Max stay 10 hours, no return within 1 hour |
| Band B1                                    | £6.70 per hour | Mon-Sat 8:30am-6.30pm and Sun 12:30pm-6:30pm | Max stay 3 hours, no return within 1 hour  |
| Band B2                                    | £5.90 per hour | Mon-Sat 8:30am-6.30pm and Sun 12:30pm-6:30pm | Max stay 4 hours, no return within 1 hour  |
| Band B3                                    | £4.90 per hour | Mon-Sat 8:30am-6.30pm and Sun 12:30pm-6:30pm | Max stay 4 hours, no return within 1 hour  |
| Band C1                                    | £4.40 per hour | Mon-Fri 8:30am-5.30pm                        | Max stay 4 hours, no return within 1 hour  |
| Band C2                                    | £3.40 per hour | Mon-Fri 8:30am-5.30pm                        | Max stay 4 hours, no return within 1 hour  |
| Band D                                     | £3.10 per hour | Mon-Fri 8:30am-5.30pm                        | Max stay 4 hours, no return within 1 hour  |
| Band D1                                    | £3.40 per hour | Mon-Sat 8:30am-6.30pm and Sun 12:30pm-6:30pm | Max stay 1 hour, no return within 1 hour   |
| Band D2                                    | £3.40 per hour | Mon-Sat 8:30am-6.30pm and Sun 12:30pm-6:30pm | Max stay 1 hour, no return within 1 hour   |
| Band D3                                    | £3.40 per hour | Mon-Sat 8:30am-6.30pm and Sun 12:30pm-6:30pm | Max stay 1 hour, no return within 1 hour   |
| Band D4                                    | £3.40 per hour | Mon-Sat 8:30am-6.30pm and Sun 12:30pm-6:30pm | Max stay 1 hour, no return within 1 hour   |
| Band D5                                    | £3.40 per hour | Mon-Sat 8:30am-6.30pm and Sun 12:30pm-6:30pm | Max stay 1 hour, no return within 1 hour   |
| Band D6                                    | £3.40 per hour | Mon-Sat 9.00am-5.30pm                        | Max stay 1 hour, no return within 1 hour   |
| Band D7                                    | £3.40 per hour | Mon-Sat 8.00am-6.30pm                        | Max stay 2 hours, no return within 1 hour  |
| Band D8                                    | £3.40 per hour | Mon-Fri 8.00am-6.00pm Sat 8.00am-1.30pm      | Max stay 1 hours, no return within 1 hour  |
| Band G                                     | £8.40 per day  | Mon-Fri 8:30am-5.30pm                        | Max stay 9 hours, no return within 1 hour  |
| Band G1                                    | £8.40 per day  | Mon-Fri 8:30am-5.30pm                        | Max stay 9 hours, no return within 1 hour  |
| Band G2                                    | £8.40 per day  | Mon-Fri 8:30am-5.30pm                        | Max stay 9 hours, no return within 1 hour  |
| Band Q                                     | £1.10 per hour | Mon-Fri 8:30am-5.30pm                        | Max stay 1 hours, no return within 1 hour  |