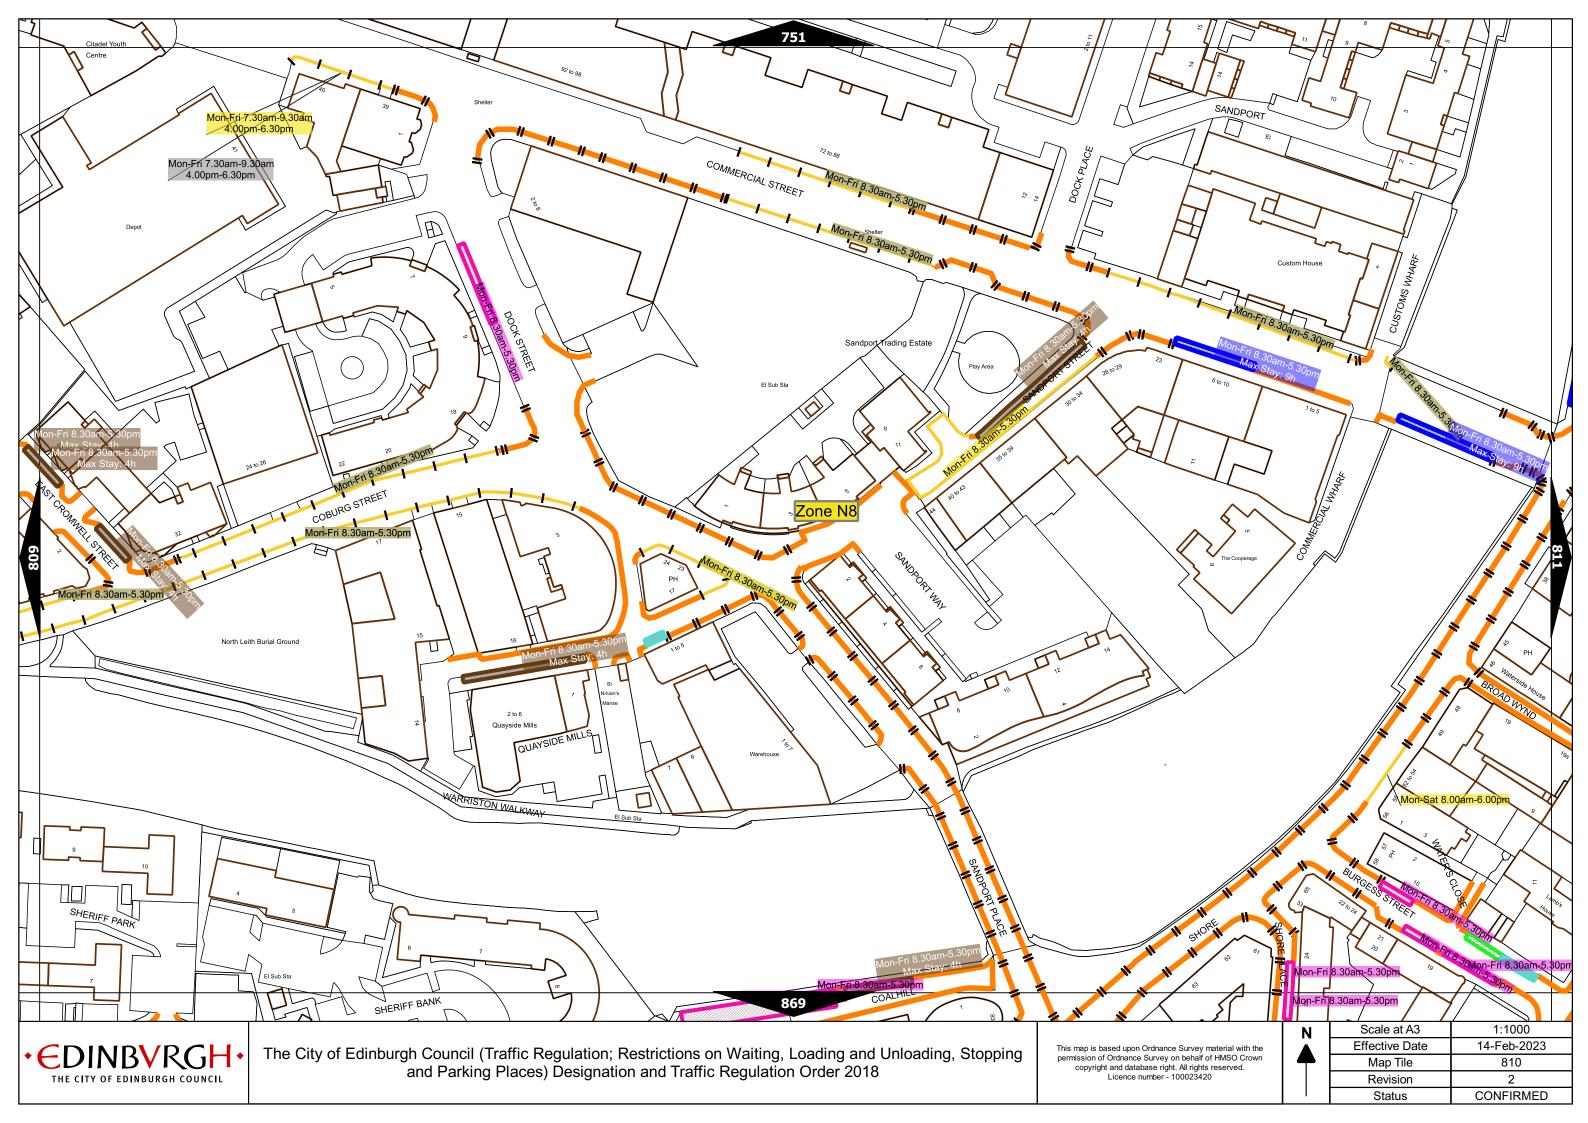

## Legend Page 2

| Controlled Parking Zone/<br>Priority Parking Area |              | ne (where<br>licable) | Permitted Hours (any such day not being a parking holiday)                 | Restricted Hours<br>(any such day not being a parking holiday)             |
|---------------------------------------------------|--------------|-----------------------|----------------------------------------------------------------------------|----------------------------------------------------------------------------|
|                                                   | Sub          | -zone 1               |                                                                            |                                                                            |
|                                                   | Sub-         | zone 1A               |                                                                            |                                                                            |
| Central zone                                      | Sub-zone 2   |                       | 08.30 to 18.30 Mondays to Saturdays and 12.30 to 18.30pm Sundays inclusive | 08.30 to 18.30 Mondays to Saturdays and 12.30 to 18.30pm Sundays inclusive |
|                                                   | Sub-zone 3   |                       |                                                                            |                                                                            |
|                                                   | Sub-zone 4   |                       |                                                                            |                                                                            |
| Peripheral zone                                   | Sub-zone 5   |                       |                                                                            |                                                                            |
|                                                   | Sub-         | zone 5A               |                                                                            |                                                                            |
|                                                   | Sub-zone 6   |                       | 08.30 to 17.30 Mondays to Fridays inclusive                                | 08.30 to 17.30 Mondays to Fridays inclusive                                |
|                                                   | Sub          | -zone 7               |                                                                            |                                                                            |
|                                                   | Sub          | -zone 8               |                                                                            |                                                                            |
|                                                   | Zone N1      | Zone S1               |                                                                            | 08.30 to 17.30 Mondays to Fridays inclusive                                |
|                                                   | Zone N2      | Zone S2               | 1                                                                          |                                                                            |
|                                                   | Zone N3      | Zone S3               | 1                                                                          |                                                                            |
|                                                   | Zone N4      | Zone S4               |                                                                            |                                                                            |
| Extended zones                                    | Zone N5      |                       | 08.30 to 17.30 Mondays to Fridays inclusive                                |                                                                            |
|                                                   | Zone N6      |                       | 1                                                                          |                                                                            |
|                                                   | Zone N7      |                       | 1                                                                          |                                                                            |
|                                                   | Zone N8      |                       |                                                                            |                                                                            |
| Zone K                                            |              | 1                     | 08.30 to 09:30 and 16:00 to 17.00 Mondays to Fridays inclusive             | 08.30 to 09.30 and 16.00 to 17.00 Mondays to Fridays inclusive             |
| Priority Parking Area B1                          |              |                       | 10.00 to 11.30 Mondays to Fridays inclusive                                | -                                                                          |
| Priority Par                                      | king Area B2 |                       | 13.30 to 15.00 Mondays to Fridays inclusive                                | -                                                                          |
| Priority Parking Area B3                          |              |                       | 10.00 to 11.30 Mondays to Fridays inclusive                                | -                                                                          |
| Priority Parking Area B4                          |              |                       | 11.30 to 13.00 Mondays to Fridays inclusive                                | -                                                                          |
| Priority Parking Area B5                          |              |                       | 11.30 to 13.00 Mondays to Fridays inclusive                                | -                                                                          |
| Priority Parking Area B6                          |              |                       | 11.00 to 12.30 Mondays to Fridays inclusive                                | -                                                                          |
| Priority Parking Area B7                          |              |                       | 09.30 to 11.00 Mondays to Fridays inclusive                                | -                                                                          |
| Priority Parking Area B8                          |              |                       | 12.30 to 14.00 Mondays to Fridays inclusive                                | -                                                                          |
| Priority Parking Area B9                          |              |                       | 13.30 to 15.00 Mondays to Fridays inclusive                                | -                                                                          |
| Priority Parking Area B10                         |              | )                     | 13.30 to 15.00 Mondays to Fridays inclusive                                | -                                                                          |

## Legend Page 3

| Pay and display / Pay by phone charge band | Parking charge | Times of operation                           | Max stay and no return times               |
|--------------------------------------------|----------------|----------------------------------------------|--------------------------------------------|
| Band A                                     | £7.20 per hour | Mon-Sat 8:30am-6.30pm and Sun 12:30pm-6:30pm | Max stay 10 hours, no return within 1 hour |
| Band B1                                    | £6.70 per hour | Mon-Sat 8:30am-6.30pm and Sun 12:30pm-6:30pm | Max stay 3 hours, no return within 1 hour  |
| Band B2                                    | £5.90 per hour | Mon-Sat 8:30am-6.30pm and Sun 12:30pm-6:30pm | Max stay 4 hours, no return within 1 hour  |
| Band B3                                    | £4.90 per hour | Mon-Sat 8:30am-6.30pm and Sun 12:30pm-6:30pm | Max stay 4 hours, no return within 1 hour  |
| Band C1                                    | £4.40 per hour | Mon-Fri 8:30am-5.30pm                        | Max stay 4 hours, no return within 1 hour  |
| Band C2                                    | £3.40 per hour | Mon-Fri 8:30am-5.30pm                        | Max stay 4 hours, no return within 1 hour  |
| Band D                                     | £3.10 per hour | Mon-Fri 8:30am-5.30pm                        | Max stay 4 hours, no return within 1 hour  |
| Band D1                                    | £3.40 per hour | Mon-Sat 8:30am-6.30pm and Sun 12:30pm-6:30pm | Max stay 1 hour, no return within 1 hour   |
| Band D2                                    | £3.40 per hour | Mon-Sat 8:30am-6.30pm and Sun 12:30pm-6:30pm | Max stay 1 hour, no return within 1 hour   |
| Band D3                                    | £3.40 per hour | Mon-Sat 8:30am-6.30pm and Sun 12:30pm-6:30pm | Max stay 1 hour, no return within 1 hour   |
| Band D4                                    | £3.40 per hour | Mon-Sat 8:30am-6.30pm and Sun 12:30pm-6:30pm | Max stay 1 hour, no return within 1 hour   |
| Band D5                                    | £3.40 per hour | Mon-Sat 8:30am-6.30pm and Sun 12:30pm-6:30pm | Max stay 1 hour, no return within 1 hour   |
| Band D6                                    | £3.40 per hour | Mon-Sat 9.00am-5.30pm                        | Max stay 1 hour, no return within 1 hour   |
| Band D7                                    | £3.40 per hour | Mon-Sat 8.00am-6.30pm                        | Max stay 2 hours, no return within 1 hour  |
| Band D8                                    | £3.40 per hour | Mon-Fri 8.00am-6.00pm Sat 8.00am-1.30pm      | Max stay 1 hours, no return within 1 hour  |
| Band G                                     | £8.40 per day  | Mon-Fri 8:30am-5.30pm                        | Max stay 9 hours, no return within 1 hour  |
| Band G1                                    | £8.40 per day  | Mon-Fri 8:30am-5.30pm                        | Max stay 9 hours, no return within 1 hour  |
| Band G2                                    | £8.40 per day  | Mon-Fri 8:30am-5.30pm                        | Max stay 9 hours, no return within 1 hour  |
| Band Q                                     | £1.10 per hour | Mon-Fri 8:30am-5.30pm                        | Max stay 1 hours, no return within 1 hour  |