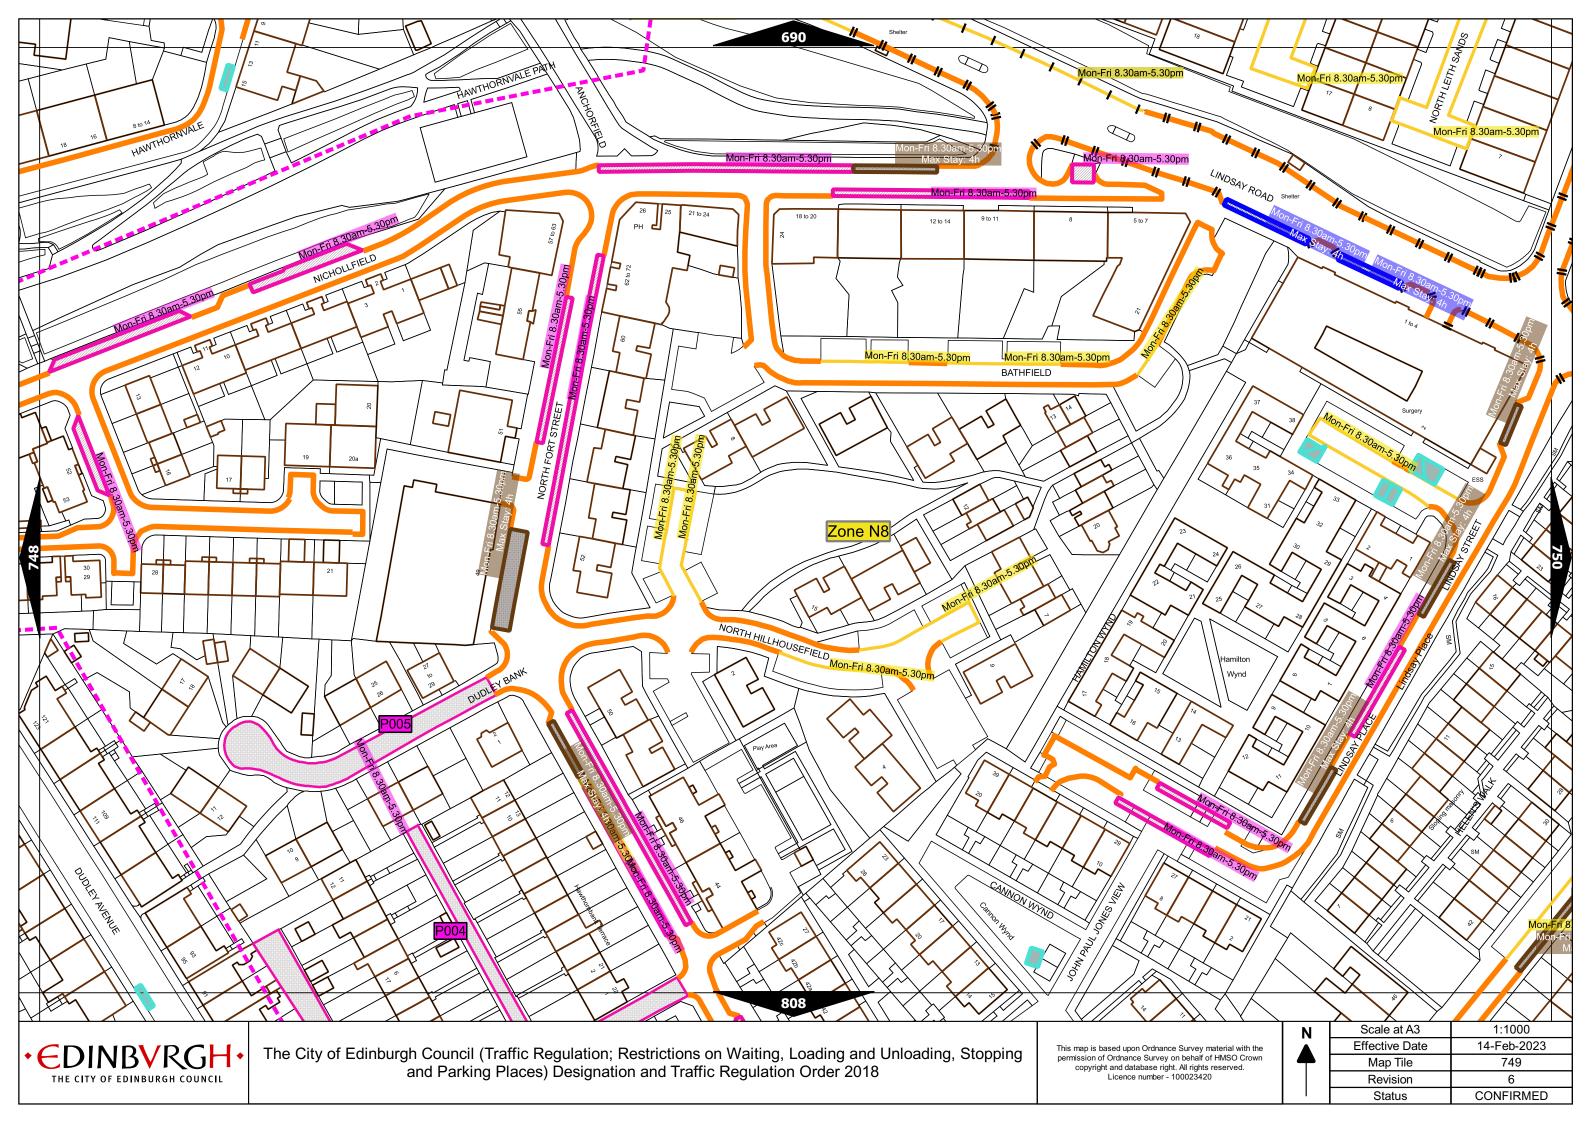

## Legend Page 2

| Controlled Parking Zone/<br>Priority Parking Area |              | ne (where<br>licable) | Permitted Hours (any such day not being a parking holiday)                 | Restricted Hours<br>(any such day not being a parking holiday)             |
|---------------------------------------------------|--------------|-----------------------|----------------------------------------------------------------------------|----------------------------------------------------------------------------|
|                                                   | Sub          | -zone 1               |                                                                            |                                                                            |
|                                                   | Sub-         | zone 1A               |                                                                            |                                                                            |
| Central zone                                      | Sub-zone 2   |                       | 08.30 to 18.30 Mondays to Saturdays and 12.30 to 18.30pm Sundays inclusive | 08.30 to 18.30 Mondays to Saturdays and 12.30 to 18.30pm Sundays inclusive |
|                                                   | Sub-zone 3   |                       |                                                                            |                                                                            |
|                                                   | Sub-zone 4   |                       |                                                                            |                                                                            |
| Peripheral zone                                   | Sub-zone 5   |                       |                                                                            |                                                                            |
|                                                   | Sub-         | zone 5A               |                                                                            |                                                                            |
|                                                   | Sub-zone 6   |                       | 08.30 to 17.30 Mondays to Fridays inclusive                                | 08.30 to 17.30 Mondays to Fridays inclusive                                |
|                                                   | Sub          | -zone 7               |                                                                            |                                                                            |
|                                                   | Sub          | -zone 8               |                                                                            |                                                                            |
|                                                   | Zone N1      | Zone S1               |                                                                            | 08.30 to 17.30 Mondays to Fridays inclusive                                |
|                                                   | Zone N2      | Zone S2               | 1                                                                          |                                                                            |
|                                                   | Zone N3      | Zone S3               | 1                                                                          |                                                                            |
|                                                   | Zone N4      | Zone S4               |                                                                            |                                                                            |
| Extended zones                                    | Zone N5      |                       | 08.30 to 17.30 Mondays to Fridays inclusive                                |                                                                            |
|                                                   | Zone N6      |                       | 1                                                                          |                                                                            |
|                                                   | Zone N7      |                       | 1                                                                          |                                                                            |
|                                                   | Zone N8      |                       |                                                                            |                                                                            |
| Zone K                                            |              | 1                     | 08.30 to 09:30 and 16:00 to 17.00 Mondays to Fridays inclusive             | 08.30 to 09.30 and 16.00 to 17.00 Mondays to Fridays inclusive             |
| Priority Parking Area B1                          |              |                       | 10.00 to 11.30 Mondays to Fridays inclusive                                | -                                                                          |
| Priority Par                                      | king Area B2 |                       | 13.30 to 15.00 Mondays to Fridays inclusive                                | -                                                                          |
| Priority Parking Area B3                          |              |                       | 10.00 to 11.30 Mondays to Fridays inclusive                                | -                                                                          |
| Priority Parking Area B4                          |              |                       | 11.30 to 13.00 Mondays to Fridays inclusive                                | -                                                                          |
| Priority Parking Area B5                          |              |                       | 11.30 to 13.00 Mondays to Fridays inclusive                                | -                                                                          |
| Priority Parking Area B6                          |              |                       | 11.00 to 12.30 Mondays to Fridays inclusive                                | -                                                                          |
| Priority Parking Area B7                          |              |                       | 09.30 to 11.00 Mondays to Fridays inclusive                                | -                                                                          |
| Priority Parking Area B8                          |              |                       | 12.30 to 14.00 Mondays to Fridays inclusive                                | -                                                                          |
| Priority Parking Area B9                          |              |                       | 13.30 to 15.00 Mondays to Fridays inclusive                                | -                                                                          |
| Priority Parking Area B10                         |              | )                     | 13.30 to 15.00 Mondays to Fridays inclusive                                | -                                                                          |

## Legend Page 3

| Pay and display / Pay by phone charge band | Parking charge | Times of operation                           | Max stay and no return times               |
|--------------------------------------------|----------------|----------------------------------------------|--------------------------------------------|
| Band A                                     | £7.20 per hour | Mon-Sat 8:30am-6.30pm and Sun 12:30pm-6:30pm | Max stay 10 hours, no return within 1 hour |
| Band B1                                    | £6.70 per hour | Mon-Sat 8:30am-6.30pm and Sun 12:30pm-6:30pm | Max stay 3 hours, no return within 1 hour  |
| Band B2                                    | £5.90 per hour | Mon-Sat 8:30am-6.30pm and Sun 12:30pm-6:30pm | Max stay 4 hours, no return within 1 hour  |
| Band B3                                    | £4.90 per hour | Mon-Sat 8:30am-6.30pm and Sun 12:30pm-6:30pm | Max stay 4 hours, no return within 1 hour  |
| Band C1                                    | £4.40 per hour | Mon-Fri 8:30am-5.30pm                        | Max stay 4 hours, no return within 1 hour  |
| Band C2                                    | £3.40 per hour | Mon-Fri 8:30am-5.30pm                        | Max stay 4 hours, no return within 1 hour  |
| Band D                                     | £3.10 per hour | Mon-Fri 8:30am-5.30pm                        | Max stay 4 hours, no return within 1 hour  |
| Band D1                                    | £3.40 per hour | Mon-Sat 8:30am-6.30pm and Sun 12:30pm-6:30pm | Max stay 1 hour, no return within 1 hour   |
| Band D2                                    | £3.40 per hour | Mon-Sat 8:30am-6.30pm and Sun 12:30pm-6:30pm | Max stay 1 hour, no return within 1 hour   |
| Band D3                                    | £3.40 per hour | Mon-Sat 8:30am-6.30pm and Sun 12:30pm-6:30pm | Max stay 1 hour, no return within 1 hour   |
| Band D4                                    | £3.40 per hour | Mon-Sat 8:30am-6.30pm and Sun 12:30pm-6:30pm | Max stay 1 hour, no return within 1 hour   |
| Band D5                                    | £3.40 per hour | Mon-Sat 8:30am-6.30pm and Sun 12:30pm-6:30pm | Max stay 1 hour, no return within 1 hour   |
| Band D6                                    | £3.40 per hour | Mon-Sat 9.00am-5.30pm                        | Max stay 1 hour, no return within 1 hour   |
| Band D7                                    | £3.40 per hour | Mon-Sat 8.00am-6.30pm                        | Max stay 2 hours, no return within 1 hour  |
| Band D8                                    | £3.40 per hour | Mon-Fri 8.00am-6.00pm Sat 8.00am-1.30pm      | Max stay 1 hours, no return within 1 hour  |
| Band G                                     | £8.40 per day  | Mon-Fri 8:30am-5.30pm                        | Max stay 9 hours, no return within 1 hour  |
| Band G1                                    | £8.40 per day  | Mon-Fri 8:30am-5.30pm                        | Max stay 9 hours, no return within 1 hour  |
| Band G2                                    | £8.40 per day  | Mon-Fri 8:30am-5.30pm                        | Max stay 9 hours, no return within 1 hour  |
| Band Q                                     | £1.10 per hour | Mon-Fri 8:30am-5.30pm                        | Max stay 1 hours, no return within 1 hour  |