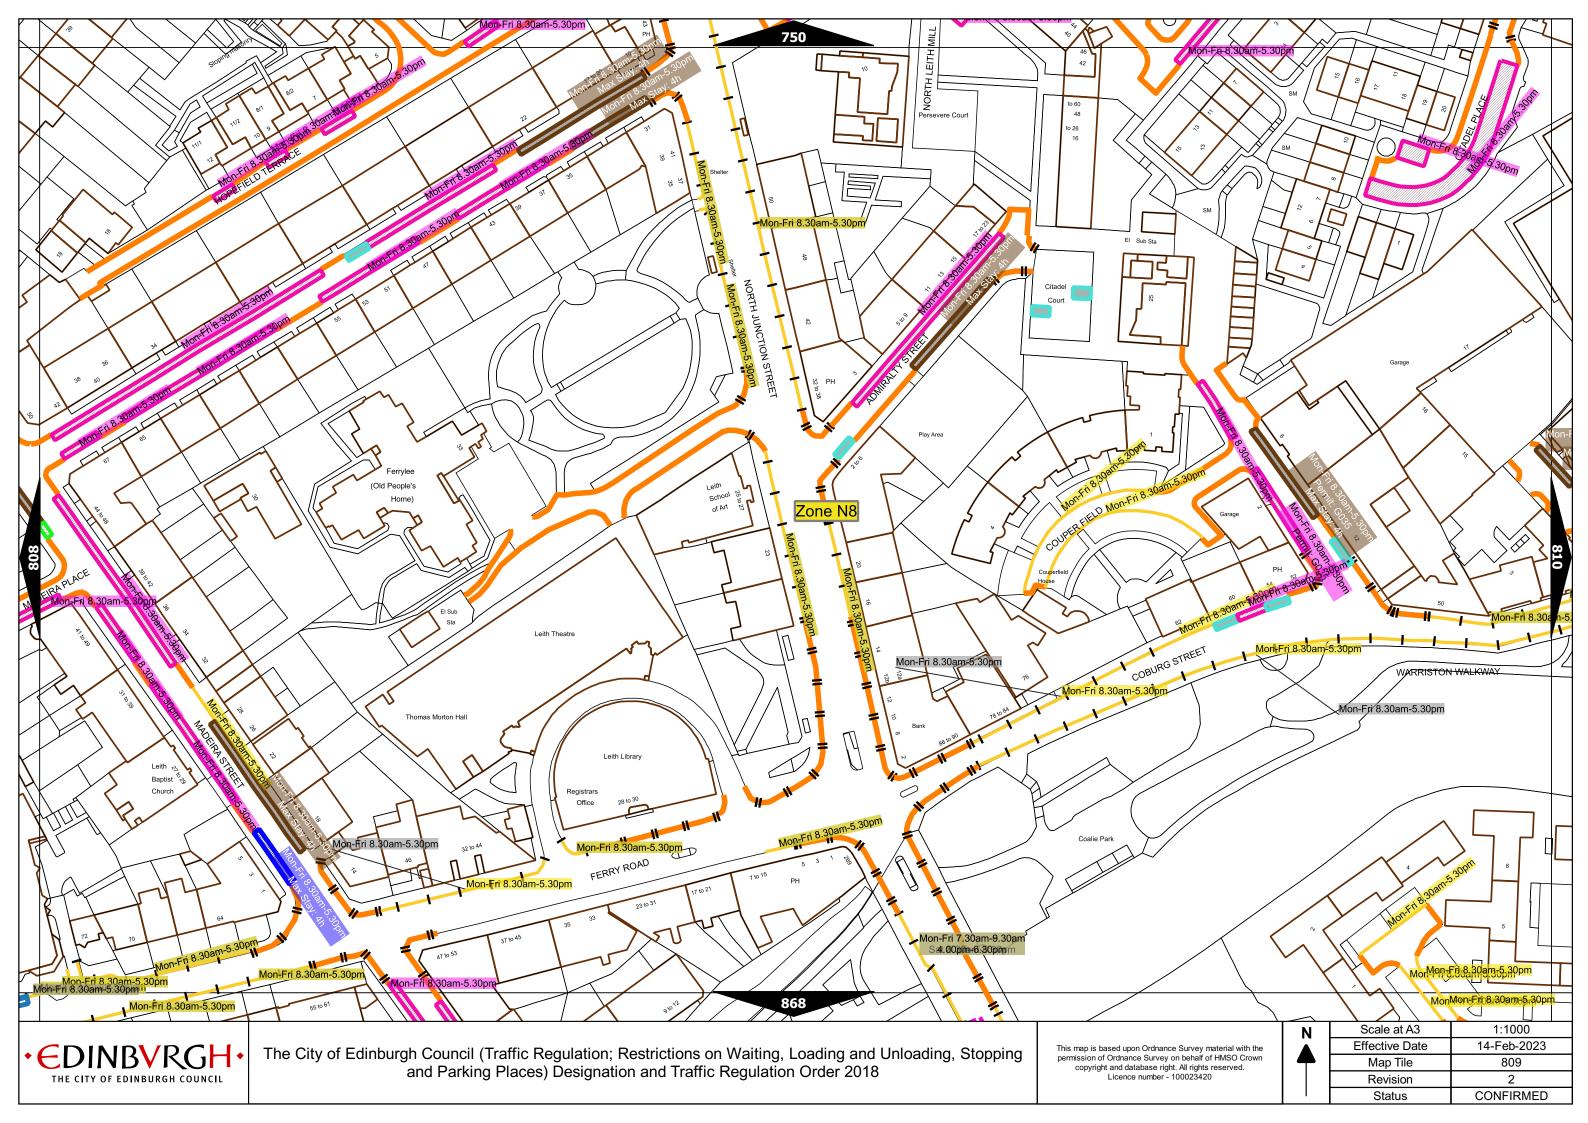

## Legend Page 2

| Controlled Parking Zone/<br>Priority Parking Area |              | ne (where<br>licable) | Permitted Hours (any such day not being a parking holiday)                 | Restricted Hours<br>(any such day not being a parking holiday)             |
|---------------------------------------------------|--------------|-----------------------|----------------------------------------------------------------------------|----------------------------------------------------------------------------|
|                                                   | Sub          | -zone 1               |                                                                            |                                                                            |
|                                                   | Sub-         | zone 1A               |                                                                            |                                                                            |
| Central zone                                      | Sub-zone 2   |                       | 08.30 to 18.30 Mondays to Saturdays and 12.30 to 18.30pm Sundays inclusive | 08.30 to 18.30 Mondays to Saturdays and 12.30 to 18.30pm Sundays inclusive |
|                                                   | Sub-zone 3   |                       |                                                                            |                                                                            |
|                                                   | Sub-zone 4   |                       |                                                                            |                                                                            |
| Peripheral zone                                   | Sub-zone 5   |                       |                                                                            |                                                                            |
|                                                   | Sub-         | zone 5A               |                                                                            |                                                                            |
|                                                   | Sub-zone 6   |                       | 08.30 to 17.30 Mondays to Fridays inclusive                                | 08.30 to 17.30 Mondays to Fridays inclusive                                |
|                                                   | Sub          | -zone 7               |                                                                            |                                                                            |
|                                                   | Sub          | -zone 8               |                                                                            |                                                                            |
|                                                   | Zone N1      | Zone S1               |                                                                            | 08.30 to 17.30 Mondays to Fridays inclusive                                |
|                                                   | Zone N2      | Zone S2               | 1                                                                          |                                                                            |
|                                                   | Zone N3      | Zone S3               | 1                                                                          |                                                                            |
|                                                   | Zone N4      | Zone S4               |                                                                            |                                                                            |
| Extended zones                                    | Zone N5      |                       | 08.30 to 17.30 Mondays to Fridays inclusive                                |                                                                            |
|                                                   | Zone N6      |                       | 1                                                                          |                                                                            |
|                                                   | Zone N7      |                       | 1                                                                          |                                                                            |
|                                                   | Zone N8      |                       |                                                                            |                                                                            |
| Zone K                                            |              | 1                     | 08.30 to 09:30 and 16:00 to 17.00 Mondays to Fridays inclusive             | 08.30 to 09.30 and 16.00 to 17.00 Mondays to Fridays inclusive             |
| Priority Parking Area B1                          |              |                       | 10.00 to 11.30 Mondays to Fridays inclusive                                | -                                                                          |
| Priority Par                                      | king Area B2 |                       | 13.30 to 15.00 Mondays to Fridays inclusive                                | -                                                                          |
| Priority Parking Area B3                          |              |                       | 10.00 to 11.30 Mondays to Fridays inclusive                                | -                                                                          |
| Priority Parking Area B4                          |              |                       | 11.30 to 13.00 Mondays to Fridays inclusive                                | -                                                                          |
| Priority Parking Area B5                          |              |                       | 11.30 to 13.00 Mondays to Fridays inclusive                                | -                                                                          |
| Priority Parking Area B6                          |              |                       | 11.00 to 12.30 Mondays to Fridays inclusive                                | -                                                                          |
| Priority Parking Area B7                          |              |                       | 09.30 to 11.00 Mondays to Fridays inclusive                                | -                                                                          |
| Priority Parking Area B8                          |              |                       | 12.30 to 14.00 Mondays to Fridays inclusive                                | -                                                                          |
| Priority Parking Area B9                          |              |                       | 13.30 to 15.00 Mondays to Fridays inclusive                                | -                                                                          |
| Priority Parking Area B10                         |              | )                     | 13.30 to 15.00 Mondays to Fridays inclusive                                | -                                                                          |

## Legend Page 3

| Pay and display / Pay by phone charge band | Parking charge | Times of operation                           | Max stay and no return times               |
|--------------------------------------------|----------------|----------------------------------------------|--------------------------------------------|
| Band A                                     | £7.20 per hour | Mon-Sat 8:30am-6.30pm and Sun 12:30pm-6:30pm | Max stay 10 hours, no return within 1 hour |
| Band B1                                    | £6.70 per hour | Mon-Sat 8:30am-6.30pm and Sun 12:30pm-6:30pm | Max stay 3 hours, no return within 1 hour  |
| Band B2                                    | £5.90 per hour | Mon-Sat 8:30am-6.30pm and Sun 12:30pm-6:30pm | Max stay 4 hours, no return within 1 hour  |
| Band B3                                    | £4.90 per hour | Mon-Sat 8:30am-6.30pm and Sun 12:30pm-6:30pm | Max stay 4 hours, no return within 1 hour  |
| Band C1                                    | £4.40 per hour | Mon-Fri 8:30am-5.30pm                        | Max stay 4 hours, no return within 1 hour  |
| Band C2                                    | £3.40 per hour | Mon-Fri 8:30am-5.30pm                        | Max stay 4 hours, no return within 1 hour  |
| Band D                                     | £3.10 per hour | Mon-Fri 8:30am-5.30pm                        | Max stay 4 hours, no return within 1 hour  |
| Band D1                                    | £3.40 per hour | Mon-Sat 8:30am-6.30pm and Sun 12:30pm-6:30pm | Max stay 1 hour, no return within 1 hour   |
| Band D2                                    | £3.40 per hour | Mon-Sat 8:30am-6.30pm and Sun 12:30pm-6:30pm | Max stay 1 hour, no return within 1 hour   |
| Band D3                                    | £3.40 per hour | Mon-Sat 8:30am-6.30pm and Sun 12:30pm-6:30pm | Max stay 1 hour, no return within 1 hour   |
| Band D4                                    | £3.40 per hour | Mon-Sat 8:30am-6.30pm and Sun 12:30pm-6:30pm | Max stay 1 hour, no return within 1 hour   |
| Band D5                                    | £3.40 per hour | Mon-Sat 8:30am-6.30pm and Sun 12:30pm-6:30pm | Max stay 1 hour, no return within 1 hour   |
| Band D6                                    | £3.40 per hour | Mon-Sat 9.00am-5.30pm                        | Max stay 1 hour, no return within 1 hour   |
| Band D7                                    | £3.40 per hour | Mon-Sat 8.00am-6.30pm                        | Max stay 2 hours, no return within 1 hour  |
| Band D8                                    | £3.40 per hour | Mon-Fri 8.00am-6.00pm Sat 8.00am-1.30pm      | Max stay 1 hours, no return within 1 hour  |
| Band G                                     | £8.40 per day  | Mon-Fri 8:30am-5.30pm                        | Max stay 9 hours, no return within 1 hour  |
| Band G1                                    | £8.40 per day  | Mon-Fri 8:30am-5.30pm                        | Max stay 9 hours, no return within 1 hour  |
| Band G2                                    | £8.40 per day  | Mon-Fri 8:30am-5.30pm                        | Max stay 9 hours, no return within 1 hour  |
| Band Q                                     | £1.10 per hour | Mon-Fri 8:30am-5.30pm                        | Max stay 1 hours, no return within 1 hour  |