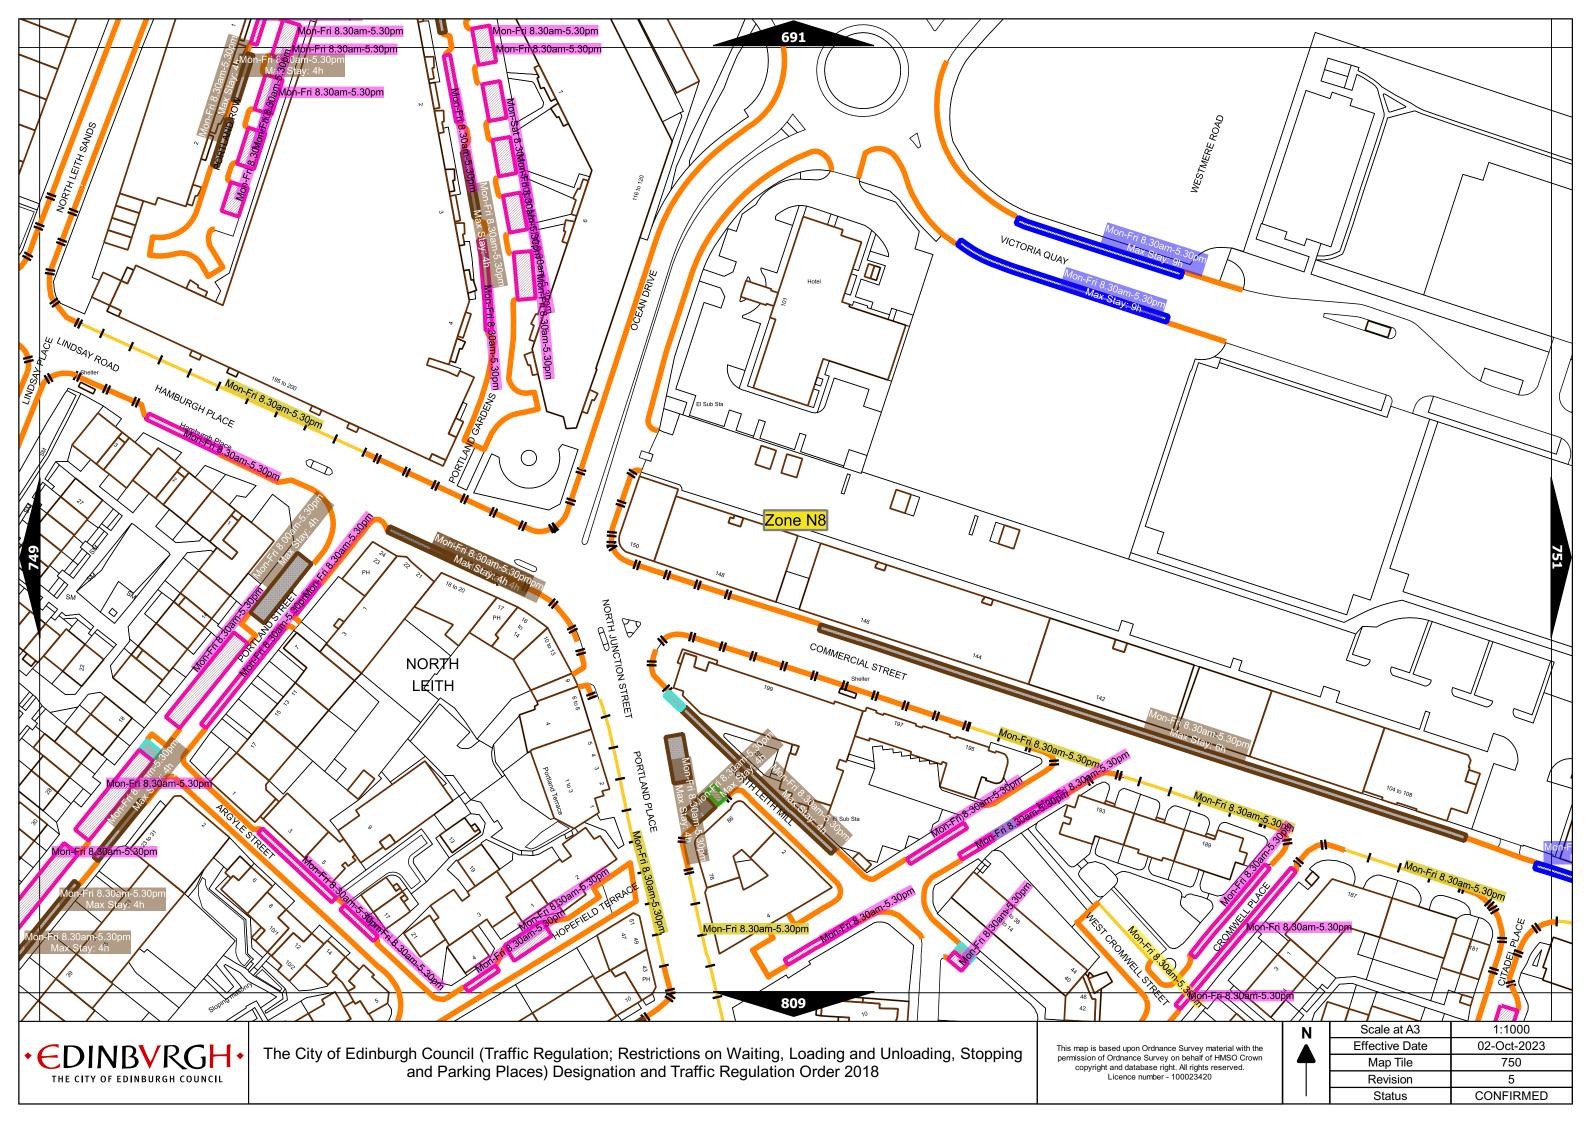

## Legend Page 2

| Controlled Parking Zone/<br>Priority Parking Area |              | ne (where<br>licable) | Permitted Hours (any such day not being a parking holiday)                 | Restricted Hours<br>(any such day not being a parking holiday)             |
|---------------------------------------------------|--------------|-----------------------|----------------------------------------------------------------------------|----------------------------------------------------------------------------|
|                                                   | Sub          | -zone 1               |                                                                            |                                                                            |
|                                                   | Sub-         | zone 1A               |                                                                            |                                                                            |
| Central zone                                      | Sub-zone 2   |                       | 08.30 to 18.30 Mondays to Saturdays and 12.30 to 18.30pm Sundays inclusive | 08.30 to 18.30 Mondays to Saturdays and 12.30 to 18.30pm Sundays inclusive |
|                                                   | Sub-zone 3   |                       |                                                                            |                                                                            |
|                                                   | Sub-zone 4   |                       |                                                                            |                                                                            |
| Peripheral zone                                   | Sub-zone 5   |                       |                                                                            |                                                                            |
|                                                   | Sub-         | zone 5A               |                                                                            |                                                                            |
|                                                   | Sub-zone 6   |                       | 08.30 to 17.30 Mondays to Fridays inclusive                                | 08.30 to 17.30 Mondays to Fridays inclusive                                |
|                                                   | Sub          | -zone 7               |                                                                            |                                                                            |
|                                                   | Sub          | -zone 8               |                                                                            |                                                                            |
|                                                   | Zone N1      | Zone S1               |                                                                            | 08.30 to 17.30 Mondays to Fridays inclusive                                |
|                                                   | Zone N2      | Zone S2               | 1                                                                          |                                                                            |
|                                                   | Zone N3      | Zone S3               | 1                                                                          |                                                                            |
|                                                   | Zone N4      | Zone S4               |                                                                            |                                                                            |
| Extended zones                                    | Zone N5      |                       | 08.30 to 17.30 Mondays to Fridays inclusive                                |                                                                            |
|                                                   | Zone N6      |                       | 1                                                                          |                                                                            |
|                                                   | Zone N7      |                       | 1                                                                          |                                                                            |
|                                                   | Zone N8      |                       |                                                                            |                                                                            |
| Zone K                                            |              | 1                     | 08.30 to 09:30 and 16:00 to 17.00 Mondays to Fridays inclusive             | 08.30 to 09.30 and 16.00 to 17.00 Mondays to Fridays inclusive             |
| Priority Parking Area B1                          |              |                       | 10.00 to 11.30 Mondays to Fridays inclusive                                | -                                                                          |
| Priority Par                                      | king Area B2 |                       | 13.30 to 15.00 Mondays to Fridays inclusive                                | -                                                                          |
| Priority Parking Area B3                          |              |                       | 10.00 to 11.30 Mondays to Fridays inclusive                                | -                                                                          |
| Priority Parking Area B4                          |              |                       | 11.30 to 13.00 Mondays to Fridays inclusive                                | -                                                                          |
| Priority Parking Area B5                          |              |                       | 11.30 to 13.00 Mondays to Fridays inclusive                                | -                                                                          |
| Priority Parking Area B6                          |              |                       | 11.00 to 12.30 Mondays to Fridays inclusive                                | -                                                                          |
| Priority Parking Area B7                          |              |                       | 09.30 to 11.00 Mondays to Fridays inclusive                                | -                                                                          |
| Priority Parking Area B8                          |              |                       | 12.30 to 14.00 Mondays to Fridays inclusive                                | -                                                                          |
| Priority Parking Area B9                          |              |                       | 13.30 to 15.00 Mondays to Fridays inclusive                                | -                                                                          |
| Priority Parking Area B10                         |              | )                     | 13.30 to 15.00 Mondays to Fridays inclusive                                | -                                                                          |