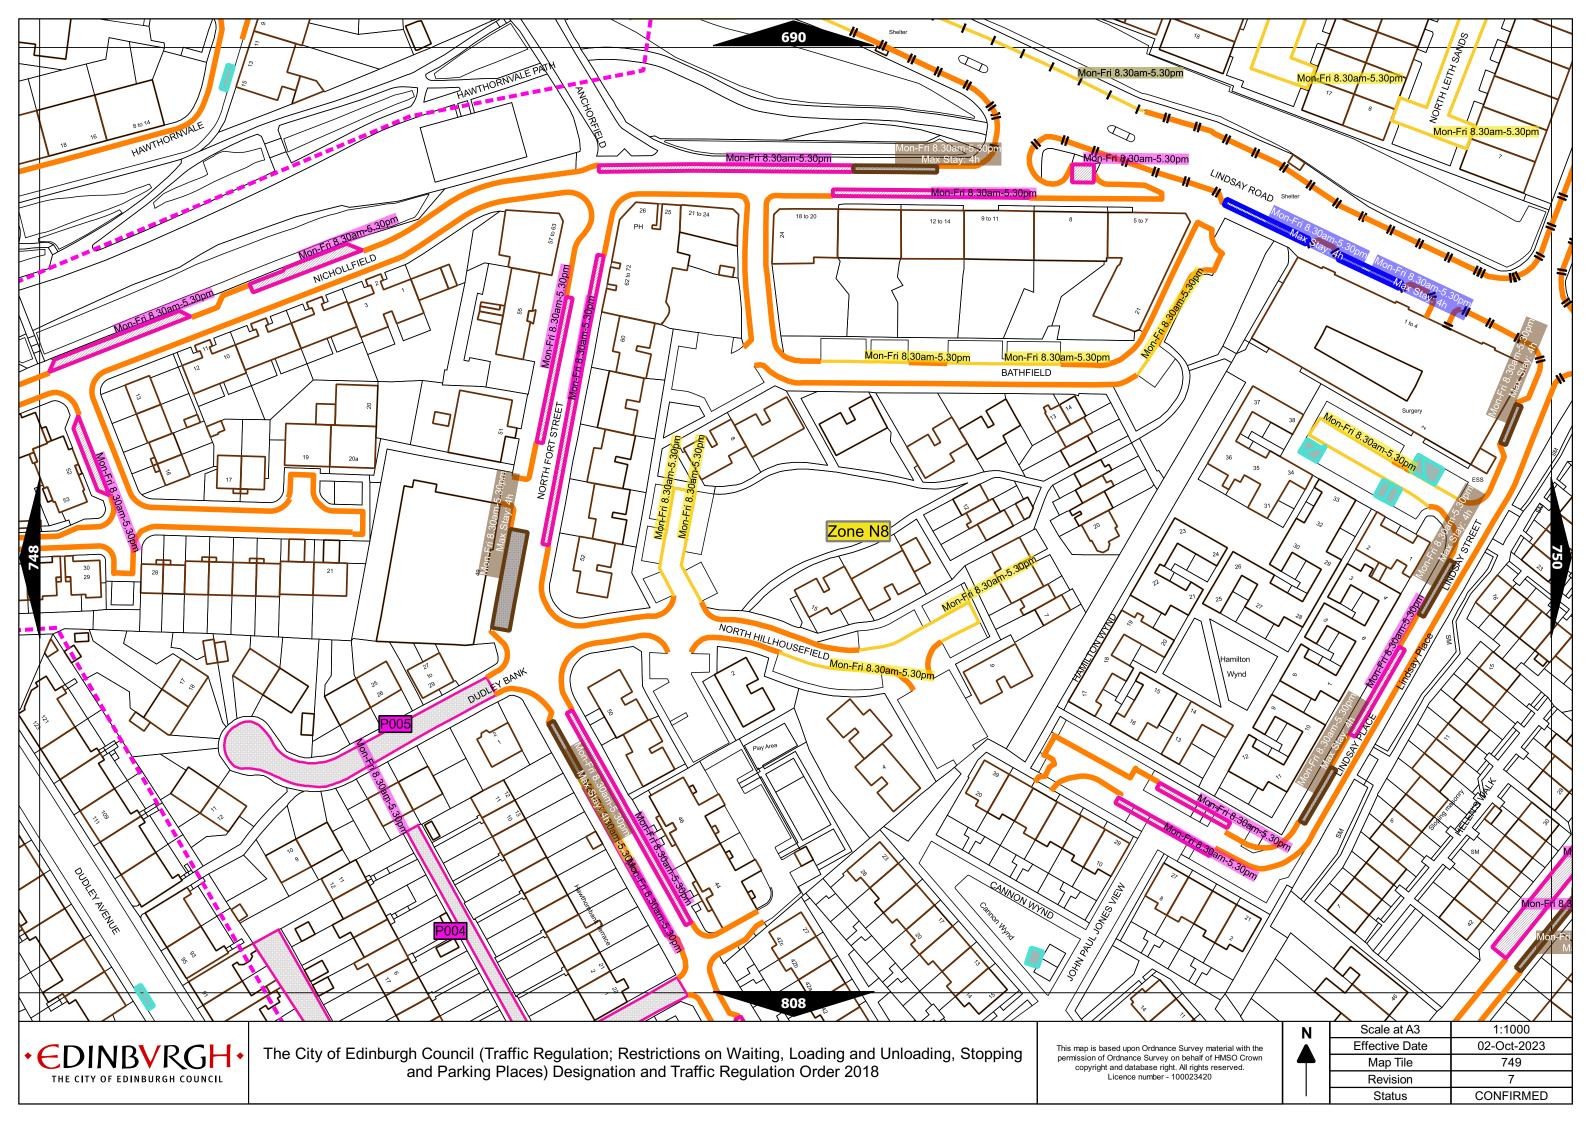

## Legend Page 2

| Controlled Parking Zone/<br>Priority Parking Area |              | ne (where<br>licable) | Permitted Hours (any such day not being a parking holiday)                 | Restricted Hours<br>(any such day not being a parking holiday)             |
|---------------------------------------------------|--------------|-----------------------|----------------------------------------------------------------------------|----------------------------------------------------------------------------|
|                                                   | Sub          | -zone 1               |                                                                            |                                                                            |
|                                                   | Sub-         | zone 1A               |                                                                            |                                                                            |
| Central zone                                      | Sub-zone 2   |                       | 08.30 to 18.30 Mondays to Saturdays and 12.30 to 18.30pm Sundays inclusive | 08.30 to 18.30 Mondays to Saturdays and 12.30 to 18.30pm Sundays inclusive |
|                                                   | Sub-zone 3   |                       |                                                                            |                                                                            |
|                                                   | Sub-zone 4   |                       |                                                                            |                                                                            |
| Peripheral zone                                   | Sub-zone 5   |                       |                                                                            |                                                                            |
|                                                   | Sub-         | zone 5A               |                                                                            |                                                                            |
|                                                   | Sub-zone 6   |                       | 08.30 to 17.30 Mondays to Fridays inclusive                                | 08.30 to 17.30 Mondays to Fridays inclusive                                |
|                                                   | Sub          | -zone 7               |                                                                            |                                                                            |
|                                                   | Sub          | -zone 8               |                                                                            |                                                                            |
|                                                   | Zone N1      | Zone S1               |                                                                            | 08.30 to 17.30 Mondays to Fridays inclusive                                |
|                                                   | Zone N2      | Zone S2               | 1                                                                          |                                                                            |
|                                                   | Zone N3      | Zone S3               | 1                                                                          |                                                                            |
|                                                   | Zone N4      | Zone S4               |                                                                            |                                                                            |
| Extended zones                                    | Zone N5      |                       | 08.30 to 17.30 Mondays to Fridays inclusive                                |                                                                            |
|                                                   | Zone N6      |                       | 1                                                                          |                                                                            |
|                                                   | Zone N7      |                       | 1                                                                          |                                                                            |
|                                                   | Zone N8      |                       |                                                                            |                                                                            |
| Zone K                                            |              | 1                     | 08.30 to 09:30 and 16:00 to 17.00 Mondays to Fridays inclusive             | 08.30 to 09.30 and 16.00 to 17.00 Mondays to Fridays inclusive             |
| Priority Parking Area B1                          |              |                       | 10.00 to 11.30 Mondays to Fridays inclusive                                | -                                                                          |
| Priority Par                                      | king Area B2 |                       | 13.30 to 15.00 Mondays to Fridays inclusive                                | -                                                                          |
| Priority Parking Area B3                          |              |                       | 10.00 to 11.30 Mondays to Fridays inclusive                                | -                                                                          |
| Priority Parking Area B4                          |              |                       | 11.30 to 13.00 Mondays to Fridays inclusive                                | -                                                                          |
| Priority Parking Area B5                          |              |                       | 11.30 to 13.00 Mondays to Fridays inclusive                                | -                                                                          |
| Priority Parking Area B6                          |              |                       | 11.00 to 12.30 Mondays to Fridays inclusive                                | -                                                                          |
| Priority Parking Area B7                          |              |                       | 09.30 to 11.00 Mondays to Fridays inclusive                                | -                                                                          |
| Priority Parking Area B8                          |              |                       | 12.30 to 14.00 Mondays to Fridays inclusive                                | -                                                                          |
| Priority Parking Area B9                          |              |                       | 13.30 to 15.00 Mondays to Fridays inclusive                                | -                                                                          |
| Priority Parking Area B10                         |              | )                     | 13.30 to 15.00 Mondays to Fridays inclusive                                | -                                                                          |