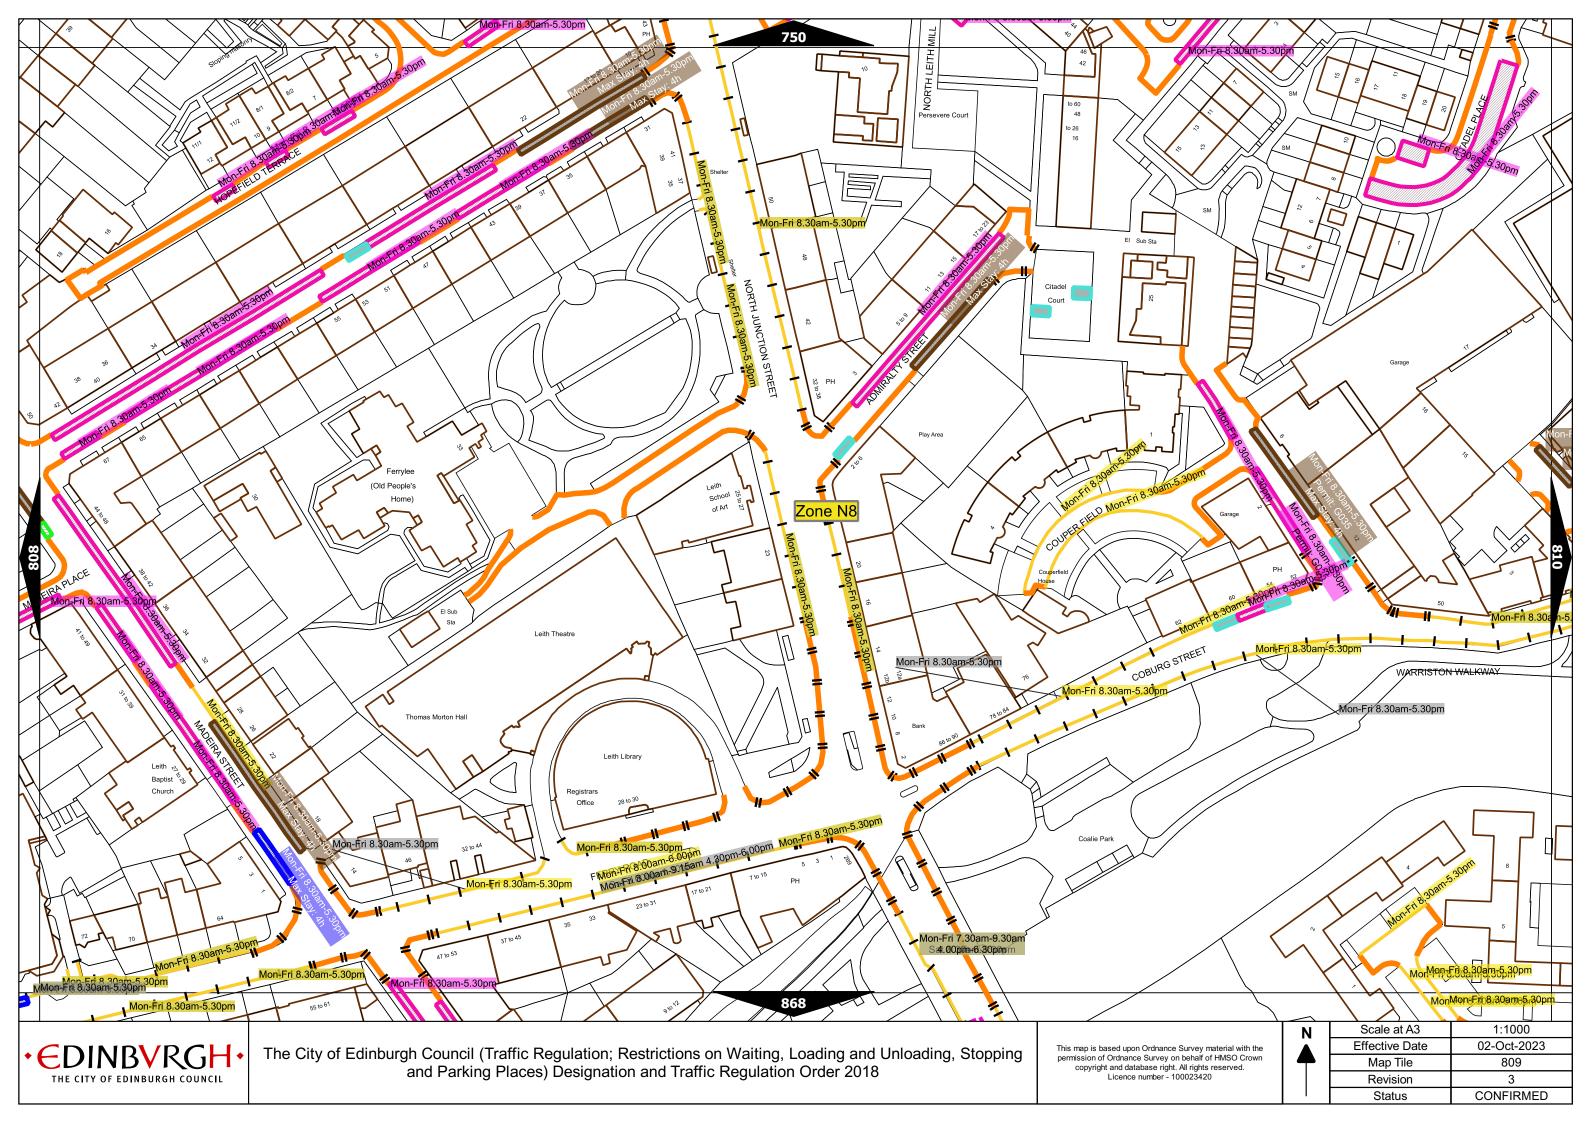

## Legend Page 2

| Controlled Parking Zone/<br>Priority Parking Area |              | ne (where<br>licable) | Permitted Hours (any such day not being a parking holiday)                 | Restricted Hours<br>(any such day not being a parking holiday)             |
|---------------------------------------------------|--------------|-----------------------|----------------------------------------------------------------------------|----------------------------------------------------------------------------|
|                                                   | Sub          | -zone 1               |                                                                            |                                                                            |
|                                                   | Sub-         | zone 1A               |                                                                            |                                                                            |
| Central zone                                      | Sub-zone 2   |                       | 08.30 to 18.30 Mondays to Saturdays and 12.30 to 18.30pm Sundays inclusive | 08.30 to 18.30 Mondays to Saturdays and 12.30 to 18.30pm Sundays inclusive |
|                                                   | Sub-zone 3   |                       |                                                                            |                                                                            |
|                                                   | Sub-zone 4   |                       |                                                                            |                                                                            |
| Peripheral zone                                   | Sub-zone 5   |                       |                                                                            |                                                                            |
|                                                   | Sub-         | zone 5A               |                                                                            |                                                                            |
|                                                   | Sub-zone 6   |                       | 08.30 to 17.30 Mondays to Fridays inclusive                                | 08.30 to 17.30 Mondays to Fridays inclusive                                |
|                                                   | Sub          | -zone 7               |                                                                            |                                                                            |
|                                                   | Sub          | -zone 8               |                                                                            |                                                                            |
|                                                   | Zone N1      | Zone S1               |                                                                            | 08.30 to 17.30 Mondays to Fridays inclusive                                |
|                                                   | Zone N2      | Zone S2               | 1                                                                          |                                                                            |
|                                                   | Zone N3      | Zone S3               | 1                                                                          |                                                                            |
|                                                   | Zone N4      | Zone S4               |                                                                            |                                                                            |
| Extended zones                                    | Zone N5      |                       | 08.30 to 17.30 Mondays to Fridays inclusive                                |                                                                            |
|                                                   | Zone N6      |                       | 1                                                                          |                                                                            |
|                                                   | Zone N7      |                       | 1                                                                          |                                                                            |
|                                                   | Zone N8      |                       |                                                                            |                                                                            |
| Zone K                                            |              | 1                     | 08.30 to 09:30 and 16:00 to 17.00 Mondays to Fridays inclusive             | 08.30 to 09.30 and 16.00 to 17.00 Mondays to Fridays inclusive             |
| Priority Parking Area B1                          |              |                       | 10.00 to 11.30 Mondays to Fridays inclusive                                | -                                                                          |
| Priority Par                                      | king Area B2 |                       | 13.30 to 15.00 Mondays to Fridays inclusive                                | -                                                                          |
| Priority Parking Area B3                          |              |                       | 10.00 to 11.30 Mondays to Fridays inclusive                                | -                                                                          |
| Priority Parking Area B4                          |              |                       | 11.30 to 13.00 Mondays to Fridays inclusive                                | -                                                                          |
| Priority Parking Area B5                          |              |                       | 11.30 to 13.00 Mondays to Fridays inclusive                                | -                                                                          |
| Priority Parking Area B6                          |              |                       | 11.00 to 12.30 Mondays to Fridays inclusive                                | -                                                                          |
| Priority Parking Area B7                          |              |                       | 09.30 to 11.00 Mondays to Fridays inclusive                                | -                                                                          |
| Priority Parking Area B8                          |              |                       | 12.30 to 14.00 Mondays to Fridays inclusive                                | -                                                                          |
| Priority Parking Area B9                          |              |                       | 13.30 to 15.00 Mondays to Fridays inclusive                                | -                                                                          |
| Priority Parking Area B10                         |              | )                     | 13.30 to 15.00 Mondays to Fridays inclusive                                | -                                                                          |