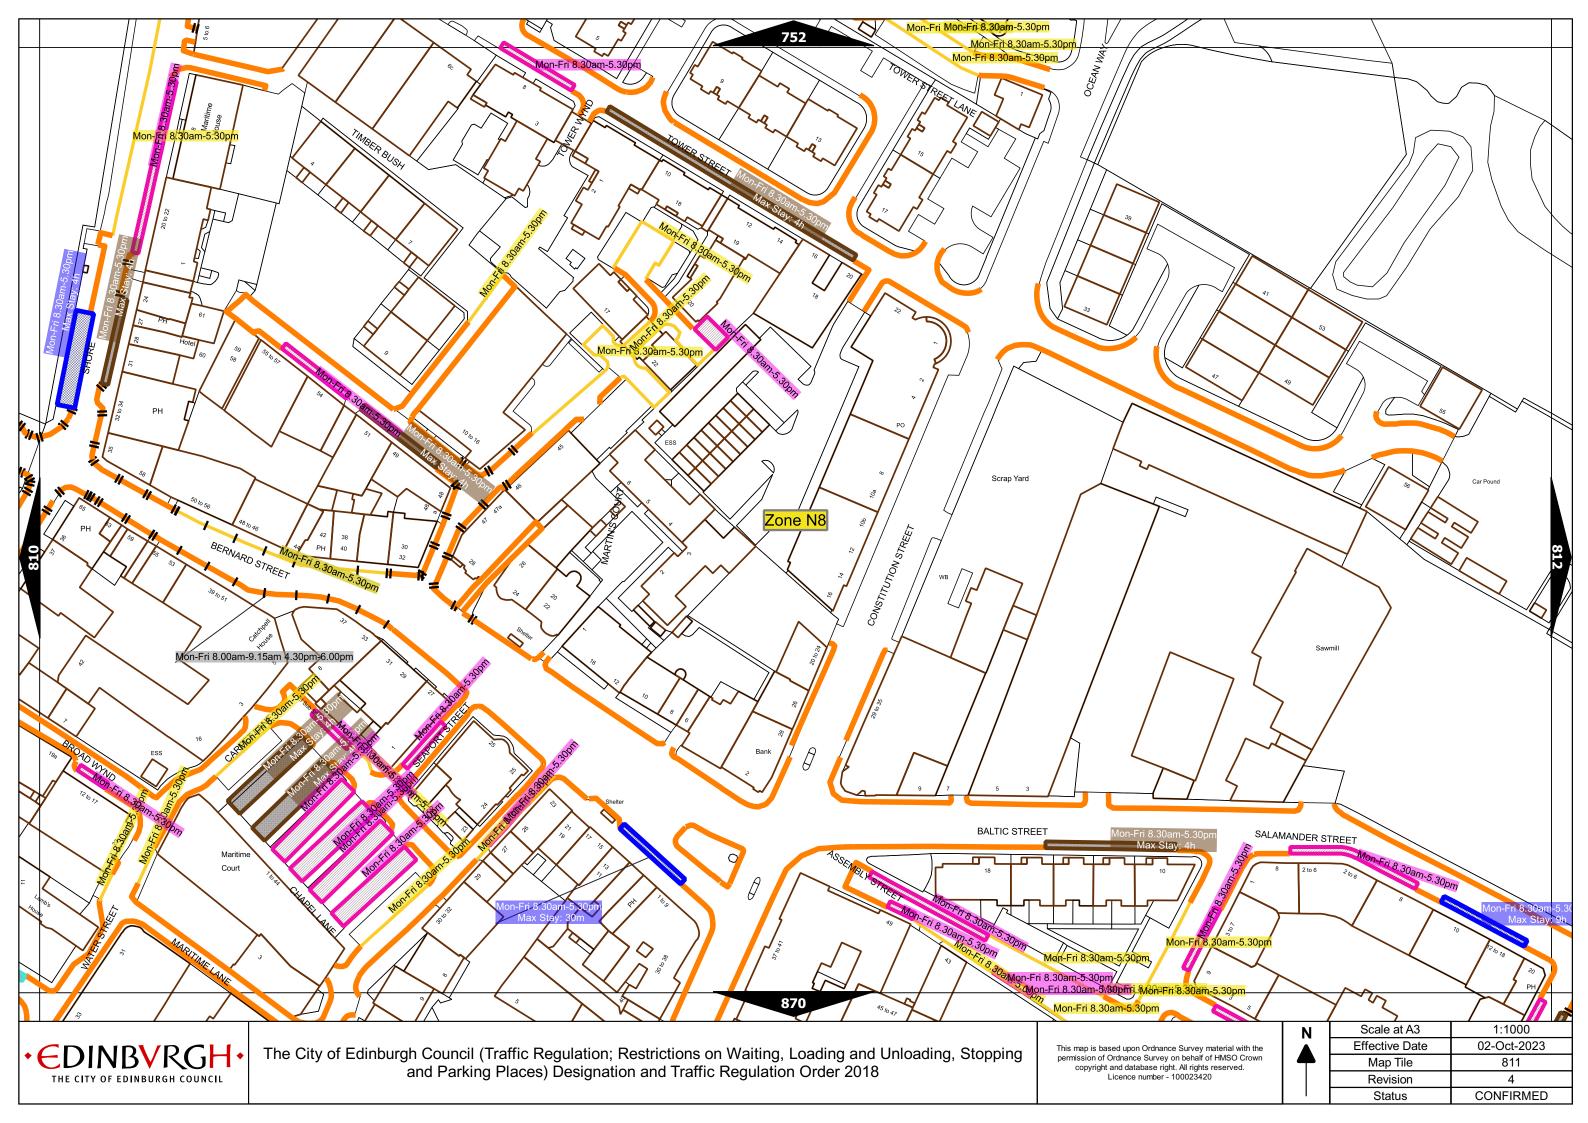

## Legend Page 2

| Controlled Parking Zone/<br>Priority Parking Area |              | ne (where<br>licable) | Permitted Hours (any such day not being a parking holiday)                 | Restricted Hours<br>(any such day not being a parking holiday)             |
|---------------------------------------------------|--------------|-----------------------|----------------------------------------------------------------------------|----------------------------------------------------------------------------|
|                                                   | Sub          | -zone 1               |                                                                            |                                                                            |
|                                                   | Sub-         | zone 1A               |                                                                            |                                                                            |
| Central zone                                      | Sub-zone 2   |                       | 08.30 to 18.30 Mondays to Saturdays and 12.30 to 18.30pm Sundays inclusive | 08.30 to 18.30 Mondays to Saturdays and 12.30 to 18.30pm Sundays inclusive |
|                                                   | Sub-zone 3   |                       |                                                                            |                                                                            |
|                                                   | Sub-zone 4   |                       |                                                                            |                                                                            |
| Peripheral zone                                   | Sub-zone 5   |                       |                                                                            |                                                                            |
|                                                   | Sub-         | zone 5A               |                                                                            |                                                                            |
|                                                   | Sub-zone 6   |                       | 08.30 to 17.30 Mondays to Fridays inclusive                                | 08.30 to 17.30 Mondays to Fridays inclusive                                |
|                                                   | Sub          | -zone 7               |                                                                            |                                                                            |
|                                                   | Sub          | -zone 8               |                                                                            |                                                                            |
|                                                   | Zone N1      | Zone S1               |                                                                            | 08.30 to 17.30 Mondays to Fridays inclusive                                |
|                                                   | Zone N2      | Zone S2               | 1                                                                          |                                                                            |
|                                                   | Zone N3      | Zone S3               | 1                                                                          |                                                                            |
|                                                   | Zone N4      | Zone S4               |                                                                            |                                                                            |
| Extended zones                                    | Zone N5      |                       | 08.30 to 17.30 Mondays to Fridays inclusive                                |                                                                            |
|                                                   | Zone N6      |                       | 1                                                                          |                                                                            |
|                                                   | Zone N7      |                       | 1                                                                          |                                                                            |
|                                                   | Zone N8      |                       |                                                                            |                                                                            |
| Zone K                                            |              | 1                     | 08.30 to 09:30 and 16:00 to 17.00 Mondays to Fridays inclusive             | 08.30 to 09.30 and 16.00 to 17.00 Mondays to Fridays inclusive             |
| Priority Parking Area B1                          |              |                       | 10.00 to 11.30 Mondays to Fridays inclusive                                | -                                                                          |
| Priority Par                                      | king Area B2 |                       | 13.30 to 15.00 Mondays to Fridays inclusive                                | -                                                                          |
| Priority Parking Area B3                          |              |                       | 10.00 to 11.30 Mondays to Fridays inclusive                                | -                                                                          |
| Priority Parking Area B4                          |              |                       | 11.30 to 13.00 Mondays to Fridays inclusive                                | -                                                                          |
| Priority Parking Area B5                          |              |                       | 11.30 to 13.00 Mondays to Fridays inclusive                                | -                                                                          |
| Priority Parking Area B6                          |              |                       | 11.00 to 12.30 Mondays to Fridays inclusive                                | -                                                                          |
| Priority Parking Area B7                          |              |                       | 09.30 to 11.00 Mondays to Fridays inclusive                                | -                                                                          |
| Priority Parking Area B8                          |              |                       | 12.30 to 14.00 Mondays to Fridays inclusive                                | -                                                                          |
| Priority Parking Area B9                          |              |                       | 13.30 to 15.00 Mondays to Fridays inclusive                                | -                                                                          |
| Priority Parking Area B10                         |              | )                     | 13.30 to 15.00 Mondays to Fridays inclusive                                | -                                                                          |

## Legend Page 3

| Pay and display / Pay by phone charge band | Parking charge | Times of operation                           | Max stay and no return times               |
|--------------------------------------------|----------------|----------------------------------------------|--------------------------------------------|
| Band A                                     | £7.20 per hour | Mon-Sat 8:30am-6.30pm and Sun 12:30pm-6:30pm | Max stay 10 hours, no return within 1 hour |
| Band B1                                    | £6.70 per hour | Mon-Sat 8:30am-6.30pm and Sun 12:30pm-6:30pm | Max stay 3 hours, no return within 1 hour  |
| Band B2                                    | £5.90 per hour | Mon-Sat 8:30am-6.30pm and Sun 12:30pm-6:30pm | Max stay 4 hours, no return within 1 hour  |
| Band B3                                    | £4.90 per hour | Mon-Sat 8:30am-6.30pm and Sun 12:30pm-6:30pm | Max stay 4 hours, no return within 1 hour  |
| Band C1                                    | £4.40 per hour | Mon-Fri 8:30am-5.30pm                        | Max stay 4 hours, no return within 1 hour  |
| Band C2                                    | £3.40 per hour | Mon-Fri 8:30am-5.30pm                        | Max stay 4 hours, no return within 1 hour  |
| Band D                                     | £3.10 per hour | Mon-Fri 8:30am-5.30pm                        | Max stay 4 hours, no return within 1 hour  |
| Band D1                                    | £3.40 per hour | Mon-Sat 8:30am-6.30pm and Sun 12:30pm-6:30pm | Max stay 1 hour, no return within 1 hour   |
| Band D2                                    | £3.40 per hour | Mon-Sat 8:30am-6.30pm and Sun 12:30pm-6:30pm | Max stay 1 hour, no return within 1 hour   |
| Band D3                                    | £3.40 per hour | Mon-Sat 8:30am-6.30pm and Sun 12:30pm-6:30pm | Max stay 1 hour, no return within 1 hour   |
| Band D4                                    | £3.40 per hour | Mon-Sat 8:30am-6.30pm and Sun 12:30pm-6:30pm | Max stay 1 hour, no return within 1 hour   |
| Band D5                                    | £3.40 per hour | Mon-Sat 8:30am-6.30pm and Sun 12:30pm-6:30pm | Max stay 1 hour, no return within 1 hour   |
| Band D6                                    | £3.40 per hour | Mon-Sat 9.00am-5.30pm                        | Max stay 1 hour, no return within 1 hour   |
| Band D7                                    | £3.40 per hour | Mon-Sat 8.00am-6.30pm                        | Max stay 2 hours, no return within 1 hour  |
| Band D8                                    | £3.40 per hour | Mon-Fri 8.00am-6.00pm Sat 8.00am-1.30pm      | Max stay 1 hours, no return within 1 hour  |
| Band G                                     | £8.40 per day  | Mon-Fri 8:30am-5.30pm                        | Max stay 9 hours, no return within 1 hour  |
| Band G1                                    | £8.40 per day  | Mon-Fri 8:30am-5.30pm                        | Max stay 9 hours, no return within 1 hour  |
| Band G2                                    | £8.40 per day  | Mon-Fri 8:30am-5.30pm                        | Max stay 9 hours, no return within 1 hour  |
| Band Q                                     | £1.10 per hour | Mon-Fri 8:30am-5.30pm                        | Max stay 1 hours, no return within 1 hour  |

Note: This table indicated the typical maximum stay periods and any differences are labelled on the map tiles.