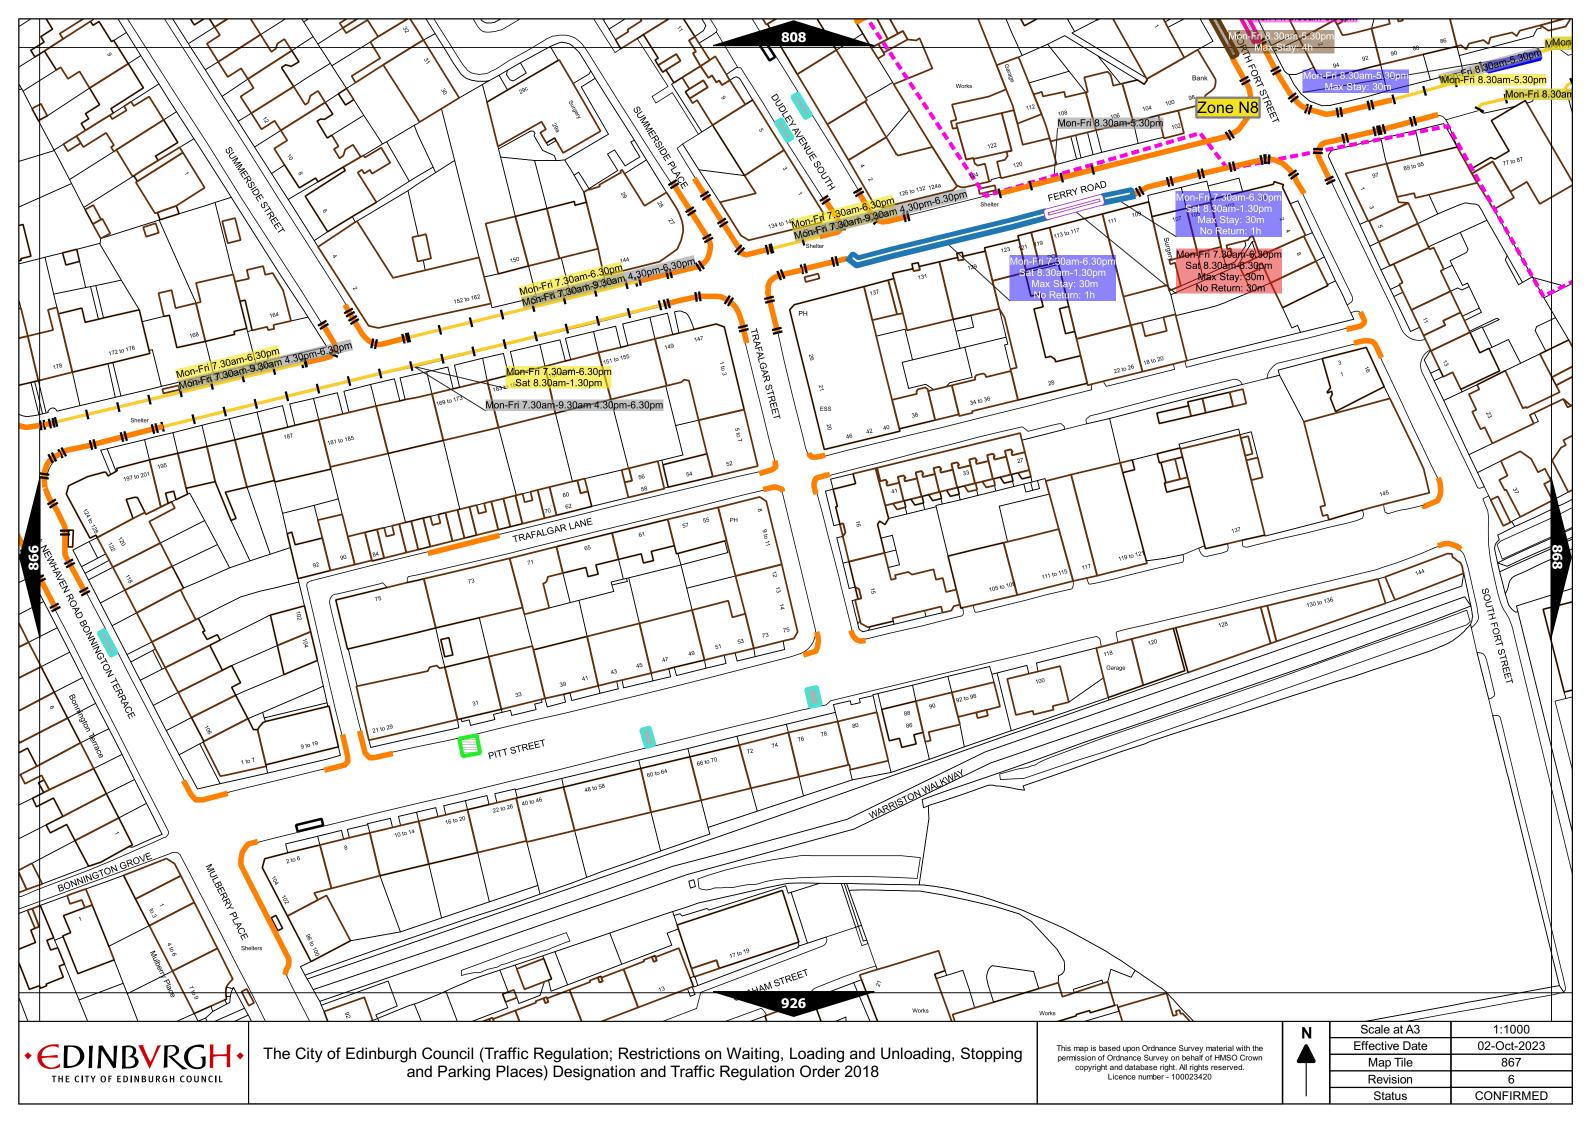

## Legend Page 2

| Controlled Parking Zone/<br>Priority Parking Area |              | ne (where<br>licable) | Permitted Hours (any such day not being a parking holiday)                 | Restricted Hours<br>(any such day not being a parking holiday)             |
|---------------------------------------------------|--------------|-----------------------|----------------------------------------------------------------------------|----------------------------------------------------------------------------|
|                                                   | Sub          | -zone 1               |                                                                            |                                                                            |
|                                                   | Sub-         | zone 1A               |                                                                            |                                                                            |
| Central zone                                      | Sub-zone 2   |                       | 08.30 to 18.30 Mondays to Saturdays and 12.30 to 18.30pm Sundays inclusive | 08.30 to 18.30 Mondays to Saturdays and 12.30 to 18.30pm Sundays inclusive |
|                                                   | Sub-zone 3   |                       |                                                                            |                                                                            |
|                                                   | Sub-zone 4   |                       |                                                                            |                                                                            |
| Peripheral zone                                   | Sub-zone 5   |                       |                                                                            |                                                                            |
|                                                   | Sub-         | zone 5A               |                                                                            |                                                                            |
|                                                   | Sub-zone 6   |                       | 08.30 to 17.30 Mondays to Fridays inclusive                                | 08.30 to 17.30 Mondays to Fridays inclusive                                |
|                                                   | Sub          | -zone 7               |                                                                            |                                                                            |
|                                                   | Sub          | -zone 8               |                                                                            |                                                                            |
|                                                   | Zone N1      | Zone S1               |                                                                            | 08.30 to 17.30 Mondays to Fridays inclusive                                |
|                                                   | Zone N2      | Zone S2               | 1                                                                          |                                                                            |
|                                                   | Zone N3      | Zone S3               | 1                                                                          |                                                                            |
|                                                   | Zone N4      | Zone S4               |                                                                            |                                                                            |
| Extended zones                                    | Zone N5      |                       | 08.30 to 17.30 Mondays to Fridays inclusive                                |                                                                            |
|                                                   | Zone N6      |                       | 1                                                                          |                                                                            |
|                                                   | Zone N7      |                       | 1                                                                          |                                                                            |
|                                                   | Zone N8      |                       |                                                                            |                                                                            |
| Zone K                                            |              | 1                     | 08.30 to 09:30 and 16:00 to 17.00 Mondays to Fridays inclusive             | 08.30 to 09.30 and 16.00 to 17.00 Mondays to Fridays inclusive             |
| Priority Parking Area B1                          |              |                       | 10.00 to 11.30 Mondays to Fridays inclusive                                | -                                                                          |
| Priority Par                                      | king Area B2 |                       | 13.30 to 15.00 Mondays to Fridays inclusive                                | -                                                                          |
| Priority Parking Area B3                          |              |                       | 10.00 to 11.30 Mondays to Fridays inclusive                                | -                                                                          |
| Priority Parking Area B4                          |              |                       | 11.30 to 13.00 Mondays to Fridays inclusive                                | -                                                                          |
| Priority Parking Area B5                          |              |                       | 11.30 to 13.00 Mondays to Fridays inclusive                                | -                                                                          |
| Priority Parking Area B6                          |              |                       | 11.00 to 12.30 Mondays to Fridays inclusive                                | -                                                                          |
| Priority Parking Area B7                          |              |                       | 09.30 to 11.00 Mondays to Fridays inclusive                                | -                                                                          |
| Priority Parking Area B8                          |              |                       | 12.30 to 14.00 Mondays to Fridays inclusive                                | -                                                                          |
| Priority Parking Area B9                          |              |                       | 13.30 to 15.00 Mondays to Fridays inclusive                                | -                                                                          |
| Priority Parking Area B10                         |              | )                     | 13.30 to 15.00 Mondays to Fridays inclusive                                | -                                                                          |

## Legend Page 3

| Pay and display / Pay by phone charge band | Parking charge | Times of operation                           | Max stay and no return times               |
|--------------------------------------------|----------------|----------------------------------------------|--------------------------------------------|
| Band A                                     | £7.20 per hour | Mon-Sat 8:30am-6.30pm and Sun 12:30pm-6:30pm | Max stay 10 hours, no return within 1 hour |
| Band B1                                    | £6.70 per hour | Mon-Sat 8:30am-6.30pm and Sun 12:30pm-6:30pm | Max stay 3 hours, no return within 1 hour  |
| Band B2                                    | £5.90 per hour | Mon-Sat 8:30am-6.30pm and Sun 12:30pm-6:30pm | Max stay 4 hours, no return within 1 hour  |
| Band B3                                    | £4.90 per hour | Mon-Sat 8:30am-6.30pm and Sun 12:30pm-6:30pm | Max stay 4 hours, no return within 1 hour  |
| Band C1                                    | £4.40 per hour | Mon-Fri 8:30am-5.30pm                        | Max stay 4 hours, no return within 1 hour  |
| Band C2                                    | £3.40 per hour | Mon-Fri 8:30am-5.30pm                        | Max stay 4 hours, no return within 1 hour  |
| Band D                                     | £3.10 per hour | Mon-Fri 8:30am-5.30pm                        | Max stay 4 hours, no return within 1 hour  |
| Band D1                                    | £3.40 per hour | Mon-Sat 8:30am-6.30pm and Sun 12:30pm-6:30pm | Max stay 1 hour, no return within 1 hour   |
| Band D2                                    | £3.40 per hour | Mon-Sat 8:30am-6.30pm and Sun 12:30pm-6:30pm | Max stay 1 hour, no return within 1 hour   |
| Band D3                                    | £3.40 per hour | Mon-Sat 8:30am-6.30pm and Sun 12:30pm-6:30pm | Max stay 1 hour, no return within 1 hour   |
| Band D4                                    | £3.40 per hour | Mon-Sat 8:30am-6.30pm and Sun 12:30pm-6:30pm | Max stay 1 hour, no return within 1 hour   |
| Band D5                                    | £3.40 per hour | Mon-Sat 8:30am-6.30pm and Sun 12:30pm-6:30pm | Max stay 1 hour, no return within 1 hour   |
| Band D6                                    | £3.40 per hour | Mon-Sat 9.00am-5.30pm                        | Max stay 1 hour, no return within 1 hour   |
| Band D7                                    | £3.40 per hour | Mon-Sat 8.00am-6.30pm                        | Max stay 2 hours, no return within 1 hour  |
| Band D8                                    | £3.40 per hour | Mon-Fri 8.00am-6.00pm Sat 8.00am-1.30pm      | Max stay 1 hours, no return within 1 hour  |
| Band G                                     | £8.40 per day  | Mon-Fri 8:30am-5.30pm                        | Max stay 9 hours, no return within 1 hour  |
| Band G1                                    | £8.40 per day  | Mon-Fri 8:30am-5.30pm                        | Max stay 9 hours, no return within 1 hour  |
| Band G2                                    | £8.40 per day  | Mon-Fri 8:30am-5.30pm                        | Max stay 9 hours, no return within 1 hour  |
| Band Q                                     | £1.10 per hour | Mon-Fri 8:30am-5.30pm                        | Max stay 1 hours, no return within 1 hour  |

Note: This table indicated the typical maximum stay periods and any differences are labelled on the map tiles.