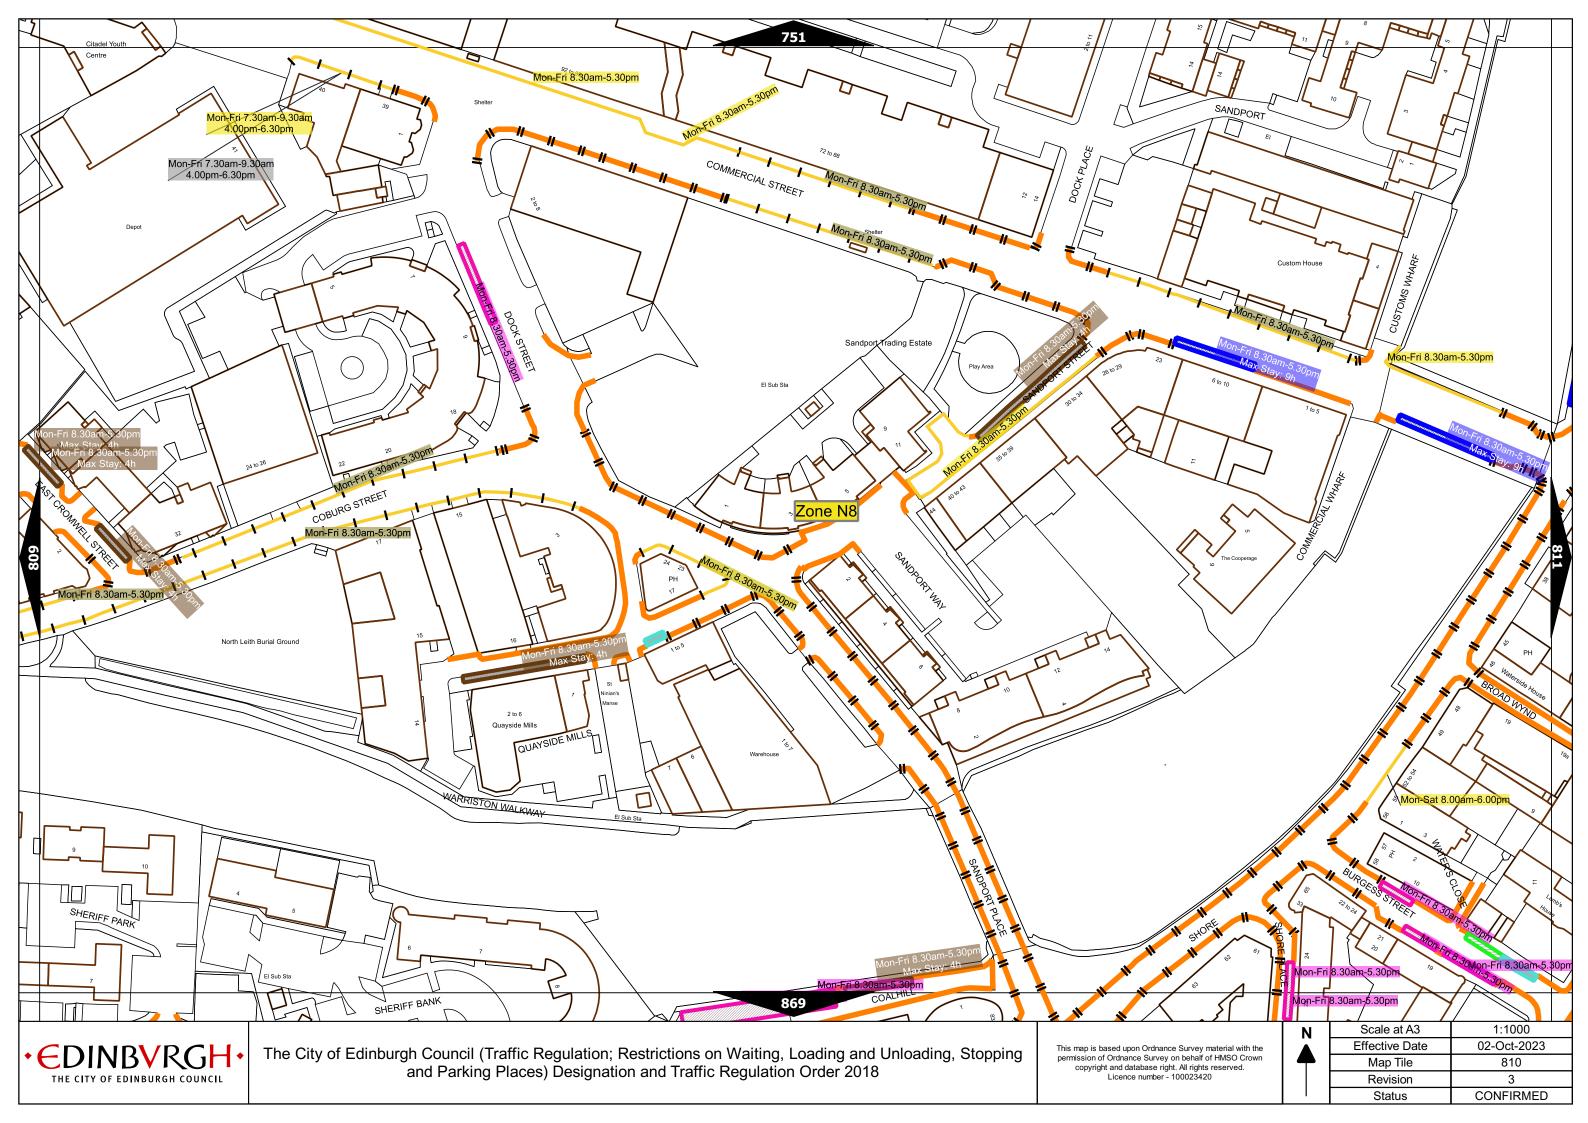

## Legend Page 2

| Controlled Parking Zone/<br>Priority Parking Area |              | ne (where<br>licable) | Permitted Hours (any such day not being a parking holiday)                 | Restricted Hours<br>(any such day not being a parking holiday)             |
|---------------------------------------------------|--------------|-----------------------|----------------------------------------------------------------------------|----------------------------------------------------------------------------|
|                                                   | Sub          | -zone 1               |                                                                            |                                                                            |
|                                                   | Sub-         | zone 1A               |                                                                            |                                                                            |
| Central zone                                      | Sub-zone 2   |                       | 08.30 to 18.30 Mondays to Saturdays and 12.30 to 18.30pm Sundays inclusive | 08.30 to 18.30 Mondays to Saturdays and 12.30 to 18.30pm Sundays inclusive |
|                                                   | Sub-zone 3   |                       |                                                                            |                                                                            |
|                                                   | Sub-zone 4   |                       |                                                                            |                                                                            |
| Peripheral zone                                   | Sub-zone 5   |                       |                                                                            |                                                                            |
|                                                   | Sub-         | zone 5A               |                                                                            |                                                                            |
|                                                   | Sub-zone 6   |                       | 08.30 to 17.30 Mondays to Fridays inclusive                                | 08.30 to 17.30 Mondays to Fridays inclusive                                |
|                                                   | Sub          | -zone 7               |                                                                            |                                                                            |
|                                                   | Sub          | -zone 8               |                                                                            |                                                                            |
|                                                   | Zone N1      | Zone S1               |                                                                            | 08.30 to 17.30 Mondays to Fridays inclusive                                |
|                                                   | Zone N2      | Zone S2               | 1                                                                          |                                                                            |
|                                                   | Zone N3      | Zone S3               | 1                                                                          |                                                                            |
|                                                   | Zone N4      | Zone S4               |                                                                            |                                                                            |
| Extended zones                                    | Zone N5      |                       | 08.30 to 17.30 Mondays to Fridays inclusive                                |                                                                            |
|                                                   | Zone N6      |                       | 1                                                                          |                                                                            |
|                                                   | Zone N7      |                       | 1                                                                          |                                                                            |
|                                                   | Zone N8      |                       |                                                                            |                                                                            |
| Zone K                                            |              | 1                     | 08.30 to 09:30 and 16:00 to 17.00 Mondays to Fridays inclusive             | 08.30 to 09.30 and 16.00 to 17.00 Mondays to Fridays inclusive             |
| Priority Parking Area B1                          |              |                       | 10.00 to 11.30 Mondays to Fridays inclusive                                | -                                                                          |
| Priority Par                                      | king Area B2 |                       | 13.30 to 15.00 Mondays to Fridays inclusive                                | -                                                                          |
| Priority Parking Area B3                          |              |                       | 10.00 to 11.30 Mondays to Fridays inclusive                                | -                                                                          |
| Priority Parking Area B4                          |              |                       | 11.30 to 13.00 Mondays to Fridays inclusive                                | -                                                                          |
| Priority Parking Area B5                          |              |                       | 11.30 to 13.00 Mondays to Fridays inclusive                                | -                                                                          |
| Priority Parking Area B6                          |              |                       | 11.00 to 12.30 Mondays to Fridays inclusive                                | -                                                                          |
| Priority Parking Area B7                          |              |                       | 09.30 to 11.00 Mondays to Fridays inclusive                                | -                                                                          |
| Priority Parking Area B8                          |              |                       | 12.30 to 14.00 Mondays to Fridays inclusive                                | -                                                                          |
| Priority Parking Area B9                          |              |                       | 13.30 to 15.00 Mondays to Fridays inclusive                                | -                                                                          |
| Priority Parking Area B10                         |              | )                     | 13.30 to 15.00 Mondays to Fridays inclusive                                | -                                                                          |

## Legend Page 3

| Pay and display / Pay by phone charge band | Parking charge | Times of operation                           | Max stay and no return times               |
|--------------------------------------------|----------------|----------------------------------------------|--------------------------------------------|
| Band A                                     | £7.20 per hour | Mon-Sat 8:30am-6.30pm and Sun 12:30pm-6:30pm | Max stay 10 hours, no return within 1 hour |
| Band B1                                    | £6.70 per hour | Mon-Sat 8:30am-6.30pm and Sun 12:30pm-6:30pm | Max stay 3 hours, no return within 1 hour  |
| Band B2                                    | £5.90 per hour | Mon-Sat 8:30am-6.30pm and Sun 12:30pm-6:30pm | Max stay 4 hours, no return within 1 hour  |
| Band B3                                    | £4.90 per hour | Mon-Sat 8:30am-6.30pm and Sun 12:30pm-6:30pm | Max stay 4 hours, no return within 1 hour  |
| Band C1                                    | £4.40 per hour | Mon-Fri 8:30am-5.30pm                        | Max stay 4 hours, no return within 1 hour  |
| Band C2                                    | £3.40 per hour | Mon-Fri 8:30am-5.30pm                        | Max stay 4 hours, no return within 1 hour  |
| Band D                                     | £3.10 per hour | Mon-Fri 8:30am-5.30pm                        | Max stay 4 hours, no return within 1 hour  |
| Band D1                                    | £3.40 per hour | Mon-Sat 8:30am-6.30pm and Sun 12:30pm-6:30pm | Max stay 1 hour, no return within 1 hour   |
| Band D2                                    | £3.40 per hour | Mon-Sat 8:30am-6.30pm and Sun 12:30pm-6:30pm | Max stay 1 hour, no return within 1 hour   |
| Band D3                                    | £3.40 per hour | Mon-Sat 8:30am-6.30pm and Sun 12:30pm-6:30pm | Max stay 1 hour, no return within 1 hour   |
| Band D4                                    | £3.40 per hour | Mon-Sat 8:30am-6.30pm and Sun 12:30pm-6:30pm | Max stay 1 hour, no return within 1 hour   |
| Band D5                                    | £3.40 per hour | Mon-Sat 8:30am-6.30pm and Sun 12:30pm-6:30pm | Max stay 1 hour, no return within 1 hour   |
| Band D6                                    | £3.40 per hour | Mon-Sat 9.00am-5.30pm                        | Max stay 1 hour, no return within 1 hour   |
| Band D7                                    | £3.40 per hour | Mon-Sat 8.00am-6.30pm                        | Max stay 2 hours, no return within 1 hour  |
| Band D8                                    | £3.40 per hour | Mon-Fri 8.00am-6.00pm Sat 8.00am-1.30pm      | Max stay 1 hours, no return within 1 hour  |
| Band G                                     | £8.40 per day  | Mon-Fri 8:30am-5.30pm                        | Max stay 9 hours, no return within 1 hour  |
| Band G1                                    | £8.40 per day  | Mon-Fri 8:30am-5.30pm                        | Max stay 9 hours, no return within 1 hour  |
| Band G2                                    | £8.40 per day  | Mon-Fri 8:30am-5.30pm                        | Max stay 9 hours, no return within 1 hour  |
| Band Q                                     | £1.10 per hour | Mon-Fri 8:30am-5.30pm                        | Max stay 1 hours, no return within 1 hour  |

Note: This table indicated the typical maximum stay periods and any differences are labelled on the map tiles.