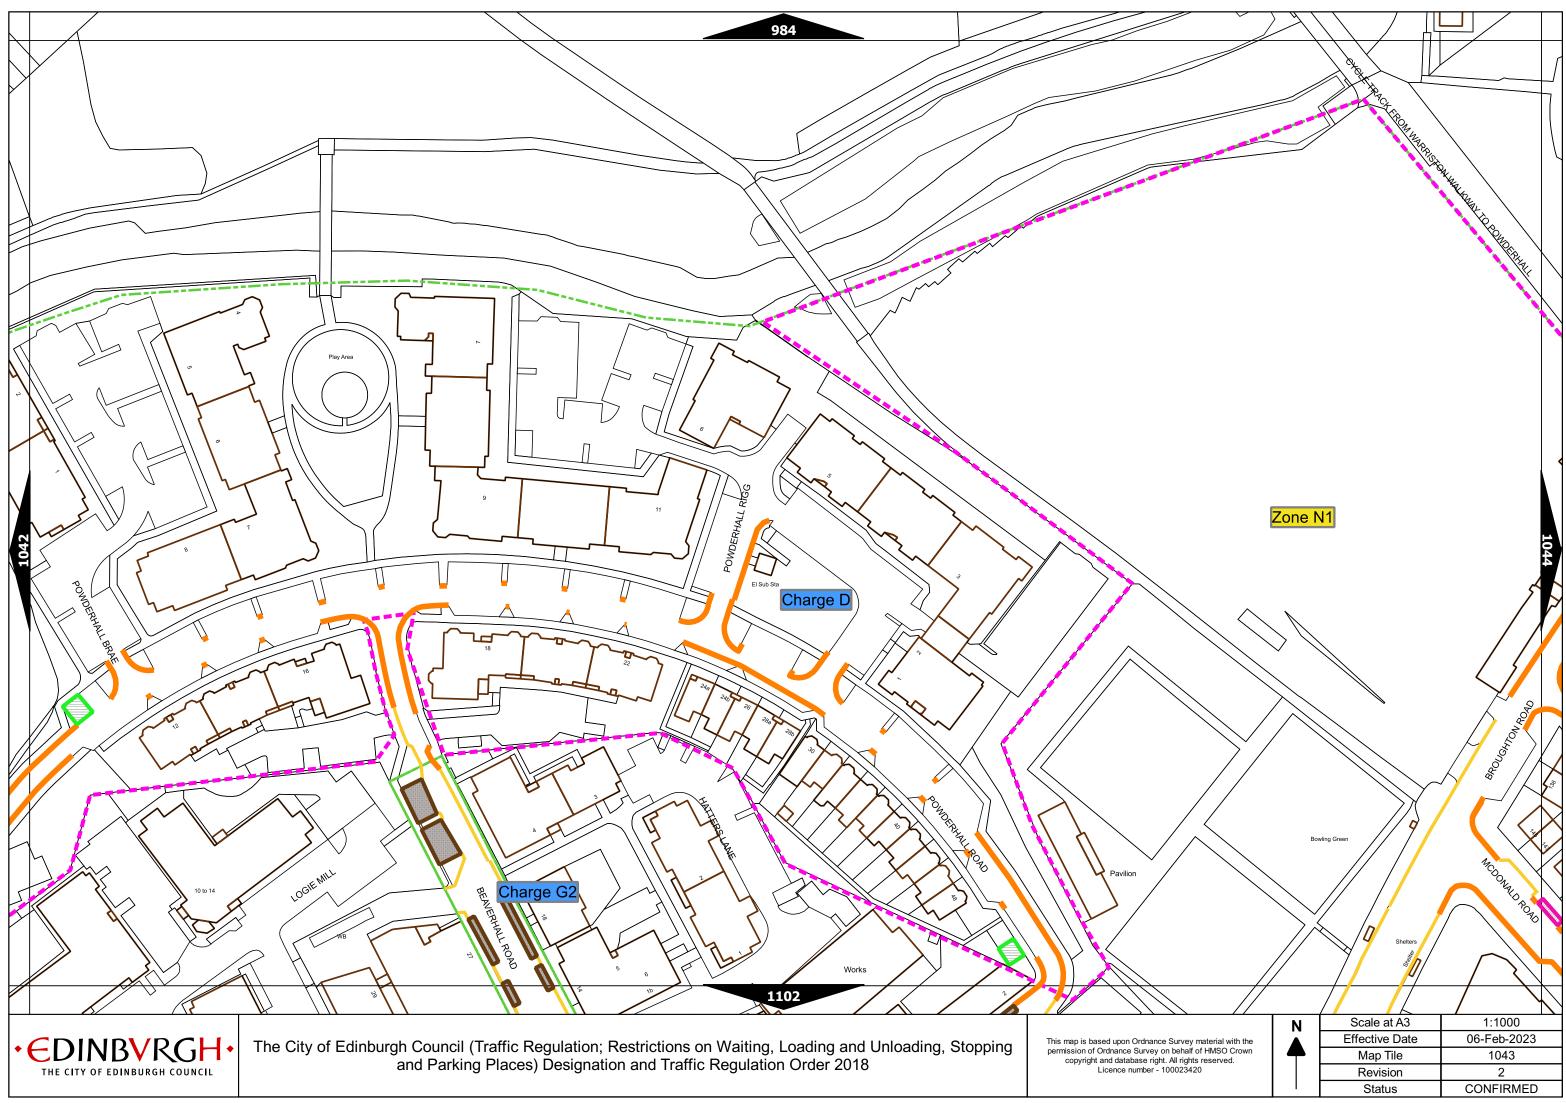

## Legend Page 2

| Controlled Parking Zone/<br>Priority Parking Area | Sub zone (where<br>applicable) |                | Permitted Hours<br>(any such day not being a parking holiday)                  | Restricted Hours<br>(any such day not being a parking holiday)                |            |    |  |
|---------------------------------------------------|--------------------------------|----------------|--------------------------------------------------------------------------------|-------------------------------------------------------------------------------|------------|----|--|
|                                                   | Sub-zone 1                     |                | 08.30 to 18.30 Mondays to Saturdays and 12.30 to 18.30pm Sundays inclusive     | 08.30 to 18.30 Mondays to Saturdays and 12.30 to<br>18.30pm Sundays inclusive |            |    |  |
|                                                   | Sub-zone 1A                    |                |                                                                                |                                                                               |            |    |  |
| Central zone                                      | Sub-zone 2                     |                |                                                                                |                                                                               |            |    |  |
|                                                   | Sub-zone 3                     |                |                                                                                |                                                                               |            |    |  |
|                                                   | Sub-zone 4                     |                |                                                                                |                                                                               |            |    |  |
| Peripheral zone                                   | Sub-zone 5                     |                | 08.30 to 17.30 Mondays to Fridays inclusive                                    | 08.30 to 17.30 Mondays to Fridays inclusive                                   |            |    |  |
|                                                   | Sub-zone 5A                    |                |                                                                                |                                                                               |            |    |  |
|                                                   | Sub-zone 6                     |                |                                                                                |                                                                               |            |    |  |
|                                                   | Sub-zone 7                     |                |                                                                                |                                                                               |            |    |  |
|                                                   | Sub-zone 8                     |                |                                                                                |                                                                               |            |    |  |
|                                                   | Zone N1                        | Zone S1        |                                                                                |                                                                               |            |    |  |
|                                                   | Zone N2                        | Zone S2        |                                                                                |                                                                               |            |    |  |
| Extended zones                                    | Zone N3                        | Zone S3        |                                                                                |                                                                               |            |    |  |
|                                                   | Zone N4                        | Zone S4        | 08.30 to 17.30 Mondays to Fridays inclusive                                    | 08.30 to 17.30 Mondays to Fridays inclusive                                   |            |    |  |
|                                                   | Zone N5                        | Zone S5        |                                                                                |                                                                               |            |    |  |
|                                                   | Zone N6                        | Zone S6        |                                                                                |                                                                               |            |    |  |
|                                                   | Zone N7 Zone S7                |                |                                                                                |                                                                               |            |    |  |
|                                                   | Zone N8                        |                |                                                                                |                                                                               |            |    |  |
|                                                   |                                |                |                                                                                |                                                                               |            |    |  |
| Zone K                                            |                                |                | 08.30 to 09:30 and 16:00 to 17.00 Mondays to Fridays inclusive                 | 08.30 to 09.30 and 16.00 to 17.00 Mondays to Friday inclusive                 |            |    |  |
| Priority Parking Area B1                          |                                |                | 10.00 to 11.30 Mondays to Fridays inclusive                                    | -                                                                             |            |    |  |
| Priority Parking Area B2                          |                                |                | 13.30 to 15.00 Mondays to Fridays inclusive                                    | -                                                                             |            |    |  |
| Priority Parking Area B3                          |                                |                | 10.00 to 11.30 Mondays to Fridays inclusive                                    | -                                                                             |            |    |  |
| Priority Parking Area B4                          |                                |                | 11.30 to 13.00 Mondays to Fridays inclusive                                    | -                                                                             |            |    |  |
| Priority Parking Area B5                          |                                |                | 11.30 to 13.00 Mondays to Fridays inclusive                                    | -                                                                             |            |    |  |
| Priority Parking Area B6                          |                                |                | 11.00 to 12.30 Mondays to Fridays inclusive                                    | -                                                                             |            |    |  |
| Priority Parking Area B7                          |                                |                | 09.30 to 11.00 Mondays to Fridays inclusive                                    | -                                                                             |            |    |  |
| Priority Parking Area B8                          |                                |                | 12.30 to 14.00 Mondays to Fridays inclusive                                    |                                                                               |            |    |  |
| Priority Parking Area B9                          |                                |                | 13.30 to 15.00 Mondays to Fridays inclusive                                    | -                                                                             |            |    |  |
| Priority Parking Area B10                         |                                |                | 13.30 to 15.00 Mondays to Fridays inclusive                                    | -                                                                             |            |    |  |
|                                                   | The Citv                       | of Edinburgh C | ouncil (Traffic Regulation; Restrictions on Waiting, Loading and Unloading, St | opping and                                                                    | As amended | 23 |  |
|                                                   |                                |                | Parking Places) Designation and Traffic Regulation Order 2018                  |                                                                               | Revision   |    |  |

## Legend Page 3

| Pay and display / Pay by phone charge band | Parking charge | Times of operation                           | Max stay and no return times               |
|--------------------------------------------|----------------|----------------------------------------------|--------------------------------------------|
| Band A                                     | £7.20 per hour | Mon-Sat 8:30am-6.30pm and Sun 12:30pm-6:30pm | Max stay 10 hours, no return within 1 hour |
| Band B1                                    | £6.70 per hour | Mon-Sat 8:30am-6.30pm and Sun 12:30pm-6:30pm | Max stay 3 hours, no return within 1 hour  |
| Band B2                                    | £5.90 per hour | Mon-Sat 8:30am-6.30pm and Sun 12:30pm-6:30pm | Max stay 4 hours, no return within 1 hour  |
| Band B3                                    | £4.90 per hour | Mon-Sat 8:30am-6.30pm and Sun 12:30pm-6:30pm | Max stay 4 hours, no return within 1 hour  |
| Band C1                                    | £4.40 per hour | Mon-Fri 8:30am-5.30pm                        | Max stay 4 hours, no return within 1 hour  |
| Band C2                                    | £3.40 per hour | Mon-Fri 8:30am-5.30pm                        | Max stay 4 hours, no return within 1 hour  |
| Band D                                     | £3.10 per hour | Mon-Fri 8:30am-5.30pm                        | Max stay 4 hours, no return within 1 hour  |
| Band D1                                    | £3.40 per hour | Mon-Sat 8:30am-6.30pm and Sun 12:30pm-6:30pm | Max stay 1 hour, no return within 1 hour   |
| Band D2                                    | £3.40 per hour | Mon-Sat 8:30am-6.30pm and Sun 12:30pm-6:30pm | Max stay 1 hour, no return within 1 hour   |
| Band D3                                    | £3.40 per hour | Mon-Sat 8:30am-6.30pm and Sun 12:30pm-6:30pm | Max stay 1 hour, no return within 1 hour   |
| Band D4                                    | £3.40 per hour | Mon-Sat 8:30am-6.30pm and Sun 12:30pm-6:30pm | Max stay 1 hour, no return within 1 hour   |
| Band D5                                    | £3.40 per hour | Mon-Sat 8:30am-6.30pm and Sun 12:30pm-6:30pm | Max stay 1 hour, no return within 1 hour   |
| Band D6                                    | £3.40 per hour | Mon-Sat 9.00am-5.30pm                        | Max stay 1 hour, no return within 1 hour   |
| Band D7                                    | £3.40 per hour | Mon-Sat 8.00am-6.30pm                        | Max stay 2 hours, no return within 1 hour  |
| Band D8                                    | £3.40 per hour | Mon-Fri 8.00am-6.00pm Sat 8.00am-1.30pm      | Max stay 1 hours, no return within 1 hour  |
| Band G                                     | £8.40 per day  | Mon-Fri 8:30am-5.30pm                        | Max stay 9 hours, no return within 1 hour  |
| Band G1                                    | £8.40 per day  | Mon-Fri 8:30am-5.30pm                        | Max stay 9 hours, no return within 1 hour  |
| Band G2                                    | £8.40 per day  | Mon-Fri 8:30am-5.30pm                        | Max stay 9 hours, no return within 1 hour  |
| Band Q                                     | £1.10 per hour | Mon-Fri 8:30am-5.30pm                        | Max stay 1 hours, no return within 1 hour  |