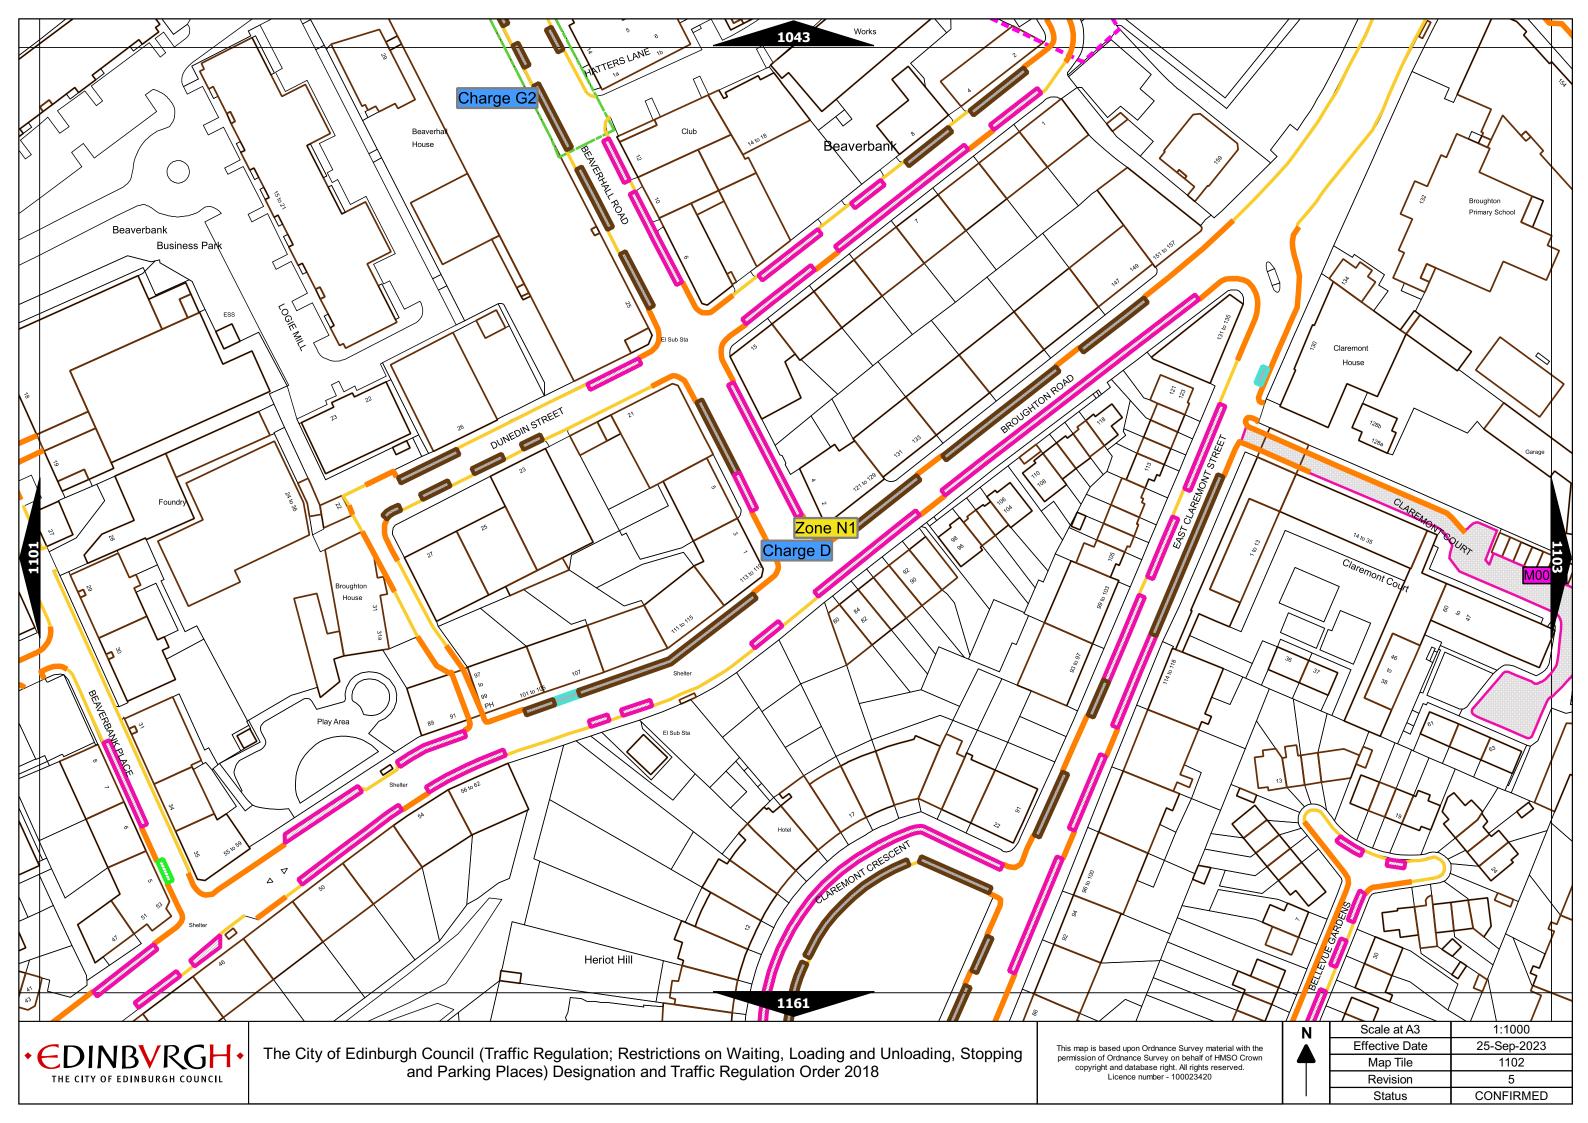

## Legend Page 2

| Controlled Parking Zone/<br>Priority Parking Area | Sub zone (where<br>applicable) |                | Permitted Hours<br>(any such day not being a parking holiday)                  | Restricted Hours<br>(any such day not being a parking holiday)                |            |    |  |
|---------------------------------------------------|--------------------------------|----------------|--------------------------------------------------------------------------------|-------------------------------------------------------------------------------|------------|----|--|
|                                                   | Sub-zone 1                     |                | 08.30 to 18.30 Mondays to Saturdays and 12.30 to 18.30pm Sundays inclusive     | 08.30 to 18.30 Mondays to Saturdays and 12.30 to<br>18.30pm Sundays inclusive |            |    |  |
|                                                   | Sub-zone 1A                    |                |                                                                                |                                                                               |            |    |  |
| Central zone                                      | Sub-zone 2                     |                |                                                                                |                                                                               |            |    |  |
|                                                   | Sub-zone 3                     |                |                                                                                |                                                                               |            |    |  |
|                                                   | Sub-zone 4                     |                |                                                                                |                                                                               |            |    |  |
| Peripheral zone                                   | Sub-zone 5                     |                | 08.30 to 17.30 Mondays to Fridays inclusive                                    | 08.30 to 17.30 Mondays to Fridays inclusive                                   |            |    |  |
|                                                   | Sub-zone 5A                    |                |                                                                                |                                                                               |            |    |  |
|                                                   | Sub-zone 6                     |                |                                                                                |                                                                               |            |    |  |
|                                                   | Sub-zone 7                     |                |                                                                                |                                                                               |            |    |  |
|                                                   | Sub-zone 8                     |                |                                                                                |                                                                               |            |    |  |
|                                                   | Zone N1                        | Zone S1        |                                                                                |                                                                               |            |    |  |
|                                                   | Zone N2                        | Zone S2        |                                                                                |                                                                               |            |    |  |
| Extended zones                                    | Zone N3                        | Zone S3        |                                                                                |                                                                               |            |    |  |
|                                                   | Zone N4                        | Zone S4        | 08.30 to 17.30 Mondays to Fridays inclusive                                    | 08.30 to 17.30 Mondays to Fridays inclusive                                   |            |    |  |
|                                                   | Zone N5                        | Zone S5        |                                                                                |                                                                               |            |    |  |
|                                                   | Zone N6                        | Zone S6        |                                                                                |                                                                               |            |    |  |
|                                                   | Zone N7 Zone S7                |                |                                                                                |                                                                               |            |    |  |
|                                                   | Zone N8                        |                |                                                                                |                                                                               |            |    |  |
|                                                   |                                |                |                                                                                |                                                                               |            |    |  |
| Zone K                                            |                                |                | 08.30 to 09:30 and 16:00 to 17.00 Mondays to Fridays inclusive                 | 08.30 to 09.30 and 16.00 to 17.00 Mondays to Friday inclusive                 |            |    |  |
| Priority Parking Area B1                          |                                |                | 10.00 to 11.30 Mondays to Fridays inclusive                                    | -                                                                             |            |    |  |
| Priority Parking Area B2                          |                                |                | 13.30 to 15.00 Mondays to Fridays inclusive                                    | -                                                                             |            |    |  |
| Priority Parking Area B3                          |                                |                | 10.00 to 11.30 Mondays to Fridays inclusive                                    | -                                                                             |            |    |  |
| Priority Parking Area B4                          |                                |                | 11.30 to 13.00 Mondays to Fridays inclusive                                    | -                                                                             |            |    |  |
| Priority Parking Area B5                          |                                |                | 11.30 to 13.00 Mondays to Fridays inclusive                                    | -                                                                             |            |    |  |
| Priority Parking Area B6                          |                                |                | 11.00 to 12.30 Mondays to Fridays inclusive                                    | -                                                                             |            |    |  |
| Priority Parking Area B7                          |                                |                | 09.30 to 11.00 Mondays to Fridays inclusive                                    | -                                                                             |            |    |  |
| Priority Parking Area B8                          |                                |                | 12.30 to 14.00 Mondays to Fridays inclusive                                    |                                                                               |            |    |  |
| Priority Parking Area B9                          |                                |                | 13.30 to 15.00 Mondays to Fridays inclusive                                    | -                                                                             |            |    |  |
| Priority Parking Area B10                         |                                |                | 13.30 to 15.00 Mondays to Fridays inclusive                                    | -                                                                             |            |    |  |
|                                                   | The Citv                       | of Edinburgh C | ouncil (Traffic Regulation; Restrictions on Waiting, Loading and Unloading, St | opping and                                                                    | As amended | 23 |  |
|                                                   |                                |                | Parking Places) Designation and Traffic Regulation Order 2018                  |                                                                               | Revision   |    |  |

## Legend Page 3

| Pay and display / Pay by phone charge band | Parking charge | Times of operation                           | Max stay and no return times               |
|--------------------------------------------|----------------|----------------------------------------------|--------------------------------------------|
| Band A                                     | £7.20 per hour | Mon-Sat 8:30am-6.30pm and Sun 12:30pm-6:30pm | Max stay 10 hours, no return within 1 hour |
| Band B1                                    | £6.70 per hour | Mon-Sat 8:30am-6.30pm and Sun 12:30pm-6:30pm | Max stay 3 hours, no return within 1 hour  |
| Band B2                                    | £5.90 per hour | Mon-Sat 8:30am-6.30pm and Sun 12:30pm-6:30pm | Max stay 4 hours, no return within 1 hour  |
| Band B3                                    | £4.90 per hour | Mon-Sat 8:30am-6.30pm and Sun 12:30pm-6:30pm | Max stay 4 hours, no return within 1 hour  |
| Band C1                                    | £4.40 per hour | Mon-Fri 8:30am-5.30pm                        | Max stay 4 hours, no return within 1 hour  |
| Band C2                                    | £3.40 per hour | Mon-Fri 8:30am-5.30pm                        | Max stay 4 hours, no return within 1 hour  |
| Band D                                     | £3.10 per hour | Mon-Fri 8:30am-5.30pm                        | Max stay 4 hours, no return within 1 hour  |
| Band D1                                    | £3.40 per hour | Mon-Sat 8:30am-6.30pm and Sun 12:30pm-6:30pm | Max stay 1 hour, no return within 1 hour   |
| Band D2                                    | £3.40 per hour | Mon-Sat 8:30am-6.30pm and Sun 12:30pm-6:30pm | Max stay 1 hour, no return within 1 hour   |
| Band D3                                    | £3.40 per hour | Mon-Sat 8:30am-6.30pm and Sun 12:30pm-6:30pm | Max stay 1 hour, no return within 1 hour   |
| Band D4                                    | £3.40 per hour | Mon-Sat 8:30am-6.30pm and Sun 12:30pm-6:30pm | Max stay 1 hour, no return within 1 hour   |
| Band D5                                    | £3.40 per hour | Mon-Sat 8:30am-6.30pm and Sun 12:30pm-6:30pm | Max stay 1 hour, no return within 1 hour   |
| Band D6                                    | £3.40 per hour | Mon-Sat 9.00am-5.30pm                        | Max stay 1 hour, no return within 1 hour   |
| Band D7                                    | £3.40 per hour | Mon-Sat 8.00am-6.30pm                        | Max stay 2 hours, no return within 1 hour  |
| Band D8                                    | £3.40 per hour | Mon-Fri 8.00am-6.00pm Sat 8.00am-1.30pm      | Max stay 1 hours, no return within 1 hour  |
| Band G                                     | £8.40 per day  | Mon-Fri 8:30am-5.30pm                        | Max stay 9 hours, no return within 1 hour  |
| Band G1                                    | £8.40 per day  | Mon-Fri 8:30am-5.30pm                        | Max stay 9 hours, no return within 1 hour  |
| Band G2                                    | £8.40 per day  | Mon-Fri 8:30am-5.30pm                        | Max stay 9 hours, no return within 1 hour  |
| Band Q                                     | £1.10 per hour | Mon-Fri 8:30am-5.30pm                        | Max stay 1 hours, no return within 1 hour  |