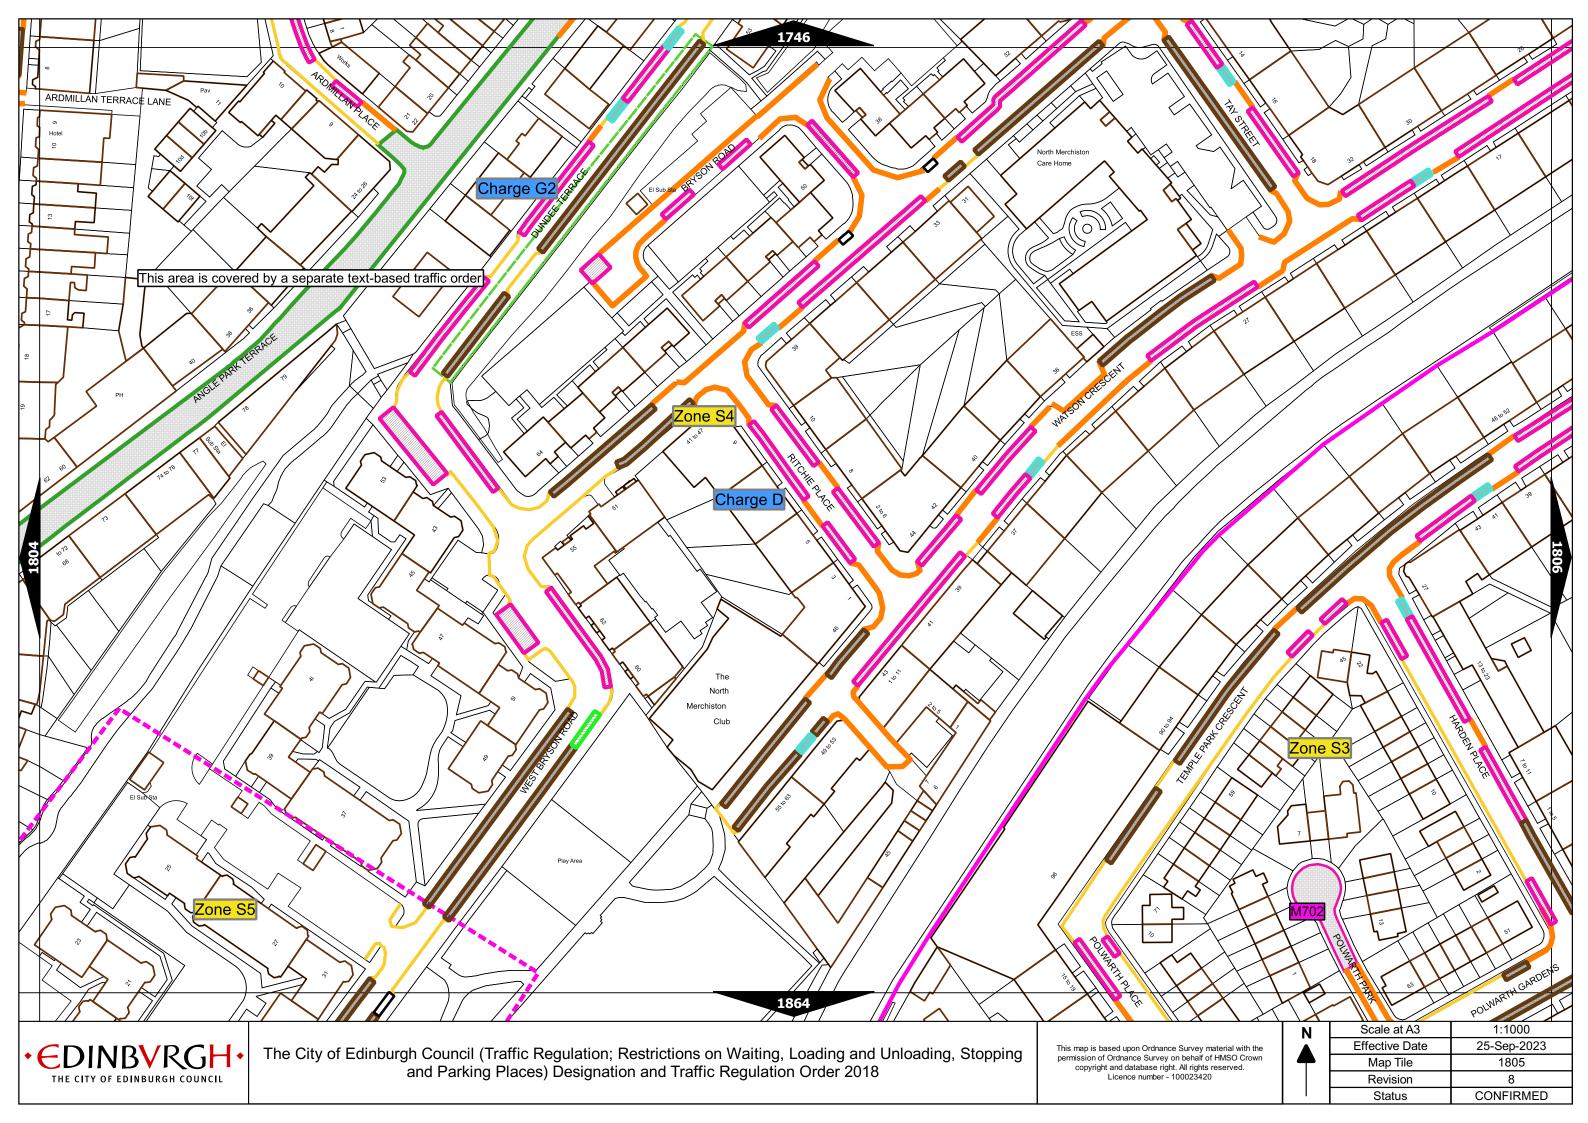

| The City of Edinburgh Council (Traffic Regulation; Restrictions on Waiting, Loading and Unloading, Stopping and | As amended |
|-----------------------------------------------------------------------------------------------------------------|------------|
| Parking Places) Designation and Traffic Regulation Order 2018                                                   | Revision   |