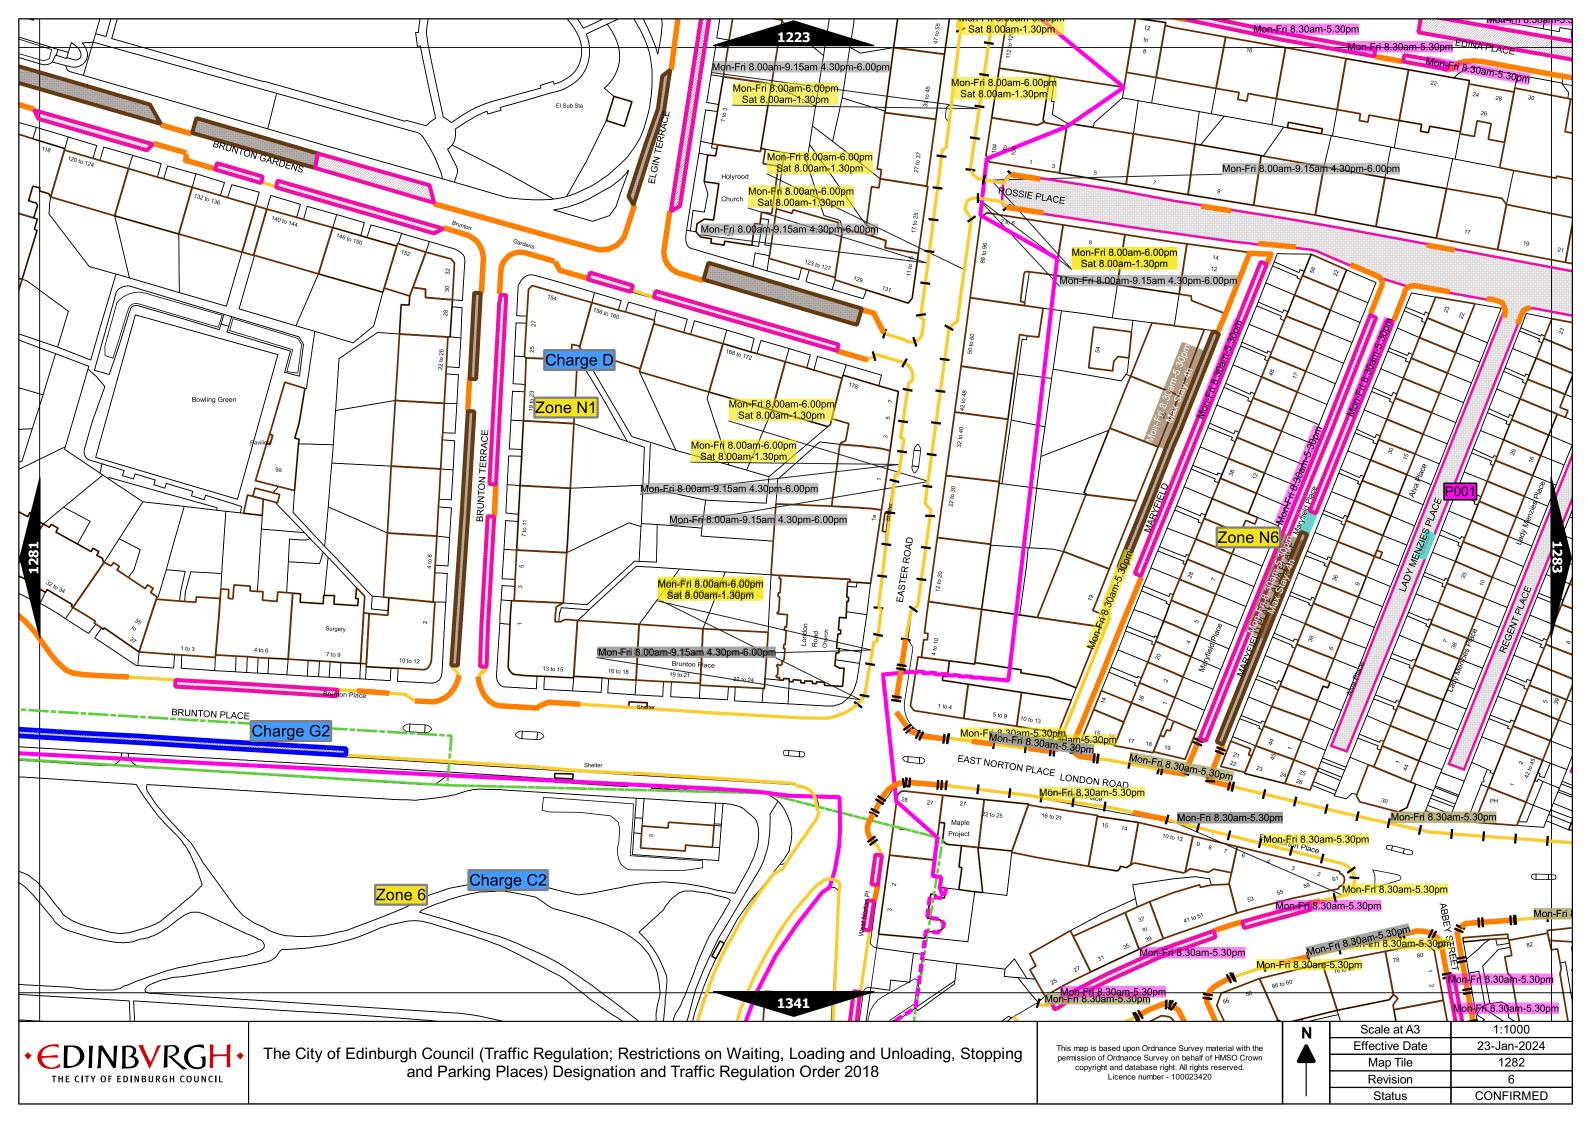

## Legend Page 2

| Controlled Parking Zone/<br>Priority Parking Area | Sub zone (where<br>applicable) |                | Permitted Hours<br>(any such day not being a parking holiday)                  | Restricted Hours<br>(any such day not being a parking holiday)                |            |    |  |
|---------------------------------------------------|--------------------------------|----------------|--------------------------------------------------------------------------------|-------------------------------------------------------------------------------|------------|----|--|
|                                                   | Sub-zone 1                     |                | 08.30 to 18.30 Mondays to Saturdays and 12.30 to 18.30pm Sundays inclusive     | 08.30 to 18.30 Mondays to Saturdays and 12.30 to<br>18.30pm Sundays inclusive |            |    |  |
|                                                   | Sub-zone 1A                    |                |                                                                                |                                                                               |            |    |  |
| Central zone                                      | Sub-zone 2                     |                |                                                                                |                                                                               |            |    |  |
|                                                   | Sub-zone 3                     |                |                                                                                |                                                                               |            |    |  |
|                                                   | Sub-zone 4                     |                |                                                                                |                                                                               |            |    |  |
| Peripheral zone                                   | Sub-zone 5                     |                | 08.30 to 17.30 Mondays to Fridays inclusive                                    | 08.30 to 17.30 Mondays to Fridays inclusive                                   |            |    |  |
|                                                   | Sub-zone 5A                    |                |                                                                                |                                                                               |            |    |  |
|                                                   | Sub-zone 6                     |                |                                                                                |                                                                               |            |    |  |
|                                                   | Sub-zone 7                     |                |                                                                                |                                                                               |            |    |  |
|                                                   | Sub-zone 8                     |                |                                                                                |                                                                               |            |    |  |
|                                                   | Zone N1                        | Zone S1        |                                                                                |                                                                               |            |    |  |
|                                                   | Zone N2                        | Zone S2        |                                                                                |                                                                               |            |    |  |
| Extended zones                                    | Zone N3                        | Zone S3        |                                                                                |                                                                               |            |    |  |
|                                                   | Zone N4                        | Zone S4        | 08.30 to 17.30 Mondays to Fridays inclusive                                    | 08.30 to 17.30 Mondays to Fridays inclusive                                   |            |    |  |
|                                                   | Zone N5                        | Zone S5        |                                                                                |                                                                               |            |    |  |
|                                                   | Zone N6                        | Zone S6        |                                                                                |                                                                               |            |    |  |
|                                                   | Zone N7 Zone S7                |                |                                                                                |                                                                               |            |    |  |
|                                                   | Zone N8                        |                |                                                                                |                                                                               |            |    |  |
|                                                   |                                |                |                                                                                |                                                                               |            |    |  |
| Zone K                                            |                                |                | 08.30 to 09:30 and 16:00 to 17.00 Mondays to Fridays inclusive                 | 08.30 to 09.30 and 16.00 to 17.00 Mondays to Friday inclusive                 |            |    |  |
| Priority Parking Area B1                          |                                |                | 10.00 to 11.30 Mondays to Fridays inclusive                                    | -                                                                             |            |    |  |
| Priority Parking Area B2                          |                                |                | 13.30 to 15.00 Mondays to Fridays inclusive                                    | -                                                                             |            |    |  |
| Priority Parking Area B3                          |                                |                | 10.00 to 11.30 Mondays to Fridays inclusive                                    | -                                                                             |            |    |  |
| Priority Parking Area B4                          |                                |                | 11.30 to 13.00 Mondays to Fridays inclusive                                    | -                                                                             |            |    |  |
| Priority Parking Area B5                          |                                |                | 11.30 to 13.00 Mondays to Fridays inclusive                                    | -                                                                             |            |    |  |
| Priority Parking Area B6                          |                                |                | 11.00 to 12.30 Mondays to Fridays inclusive                                    | -                                                                             |            |    |  |
| Priority Parking Area B7                          |                                |                | 09.30 to 11.00 Mondays to Fridays inclusive                                    | -                                                                             |            |    |  |
| Priority Parking Area B8                          |                                |                | 12.30 to 14.00 Mondays to Fridays inclusive                                    |                                                                               |            |    |  |
| Priority Parking Area B9                          |                                |                | 13.30 to 15.00 Mondays to Fridays inclusive                                    | -                                                                             |            |    |  |
| Priority Parking Area B10                         |                                |                | 13.30 to 15.00 Mondays to Fridays inclusive                                    | -                                                                             |            |    |  |
|                                                   | The Citv                       | of Edinburgh C | ouncil (Traffic Regulation; Restrictions on Waiting, Loading and Unloading, St | opping and                                                                    | As amended | 23 |  |
|                                                   |                                |                | Parking Places) Designation and Traffic Regulation Order 2018                  |                                                                               | Revision   |    |  |

## Legend Page 3

| Pay and display / Pay by phone charge band | Parking charge | Times of operation                           | Max stay and no return times               |
|--------------------------------------------|----------------|----------------------------------------------|--------------------------------------------|
| Band A                                     | £7.20 per hour | Mon-Sat 8:30am-6.30pm and Sun 12:30pm-6:30pm | Max stay 10 hours, no return within 1 hour |
| Band B1                                    | £6.70 per hour | Mon-Sat 8:30am-6.30pm and Sun 12:30pm-6:30pm | Max stay 3 hours, no return within 1 hour  |
| Band B2                                    | £5.90 per hour | Mon-Sat 8:30am-6.30pm and Sun 12:30pm-6:30pm | Max stay 4 hours, no return within 1 hour  |
| Band B3                                    | £4.90 per hour | Mon-Sat 8:30am-6.30pm and Sun 12:30pm-6:30pm | Max stay 4 hours, no return within 1 hour  |
| Band C1                                    | £4.40 per hour | Mon-Fri 8:30am-5.30pm                        | Max stay 4 hours, no return within 1 hour  |
| Band C2                                    | £3.40 per hour | Mon-Fri 8:30am-5.30pm                        | Max stay 4 hours, no return within 1 hour  |
| Band D                                     | £3.10 per hour | Mon-Fri 8:30am-5.30pm                        | Max stay 4 hours, no return within 1 hour  |
| Band D1                                    | £3.40 per hour | Mon-Sat 8:30am-6.30pm and Sun 12:30pm-6:30pm | Max stay 1 hour, no return within 1 hour   |
| Band D2                                    | £3.40 per hour | Mon-Sat 8:30am-6.30pm and Sun 12:30pm-6:30pm | Max stay 1 hour, no return within 1 hour   |
| Band D3                                    | £3.40 per hour | Mon-Sat 8:30am-6.30pm and Sun 12:30pm-6:30pm | Max stay 1 hour, no return within 1 hour   |
| Band D4                                    | £3.40 per hour | Mon-Sat 8:30am-6.30pm and Sun 12:30pm-6:30pm | Max stay 1 hour, no return within 1 hour   |
| Band D5                                    | £3.40 per hour | Mon-Sat 8:30am-6.30pm and Sun 12:30pm-6:30pm | Max stay 1 hour, no return within 1 hour   |
| Band D6                                    | £3.40 per hour | Mon-Sat 9.00am-5.30pm                        | Max stay 1 hour, no return within 1 hour   |
| Band D7                                    | £3.40 per hour | Mon-Sat 8.00am-6.30pm                        | Max stay 2 hours, no return within 1 hour  |
| Band D8                                    | £3.40 per hour | Mon-Fri 8.00am-6.00pm Sat 8.00am-1.30pm      | Max stay 1 hours, no return within 1 hour  |
| Band G                                     | £8.40 per day  | Mon-Fri 8:30am-5.30pm                        | Max stay 9 hours, no return within 1 hour  |
| Band G1                                    | £8.40 per day  | Mon-Fri 8:30am-5.30pm                        | Max stay 9 hours, no return within 1 hour  |
| Band G2                                    | £8.40 per day  | Mon-Fri 8:30am-5.30pm                        | Max stay 9 hours, no return within 1 hour  |
| Band Q                                     | £1.10 per hour | Mon-Fri 8:30am-5.30pm                        | Max stay 1 hours, no return within 1 hour  |

Note: This table indicated the typical maximum stay periods and any differences are labelled on the map tiles.

| The City of Edinburgh Council (Traffic Regulation; Restrictions on Waiting, Loading and Unloading, Stopping and | As amended |  |
|-----------------------------------------------------------------------------------------------------------------|------------|--|
| Parking Places) Designation and Traffic Regulation Order 2018                                                   | Revision   |  |