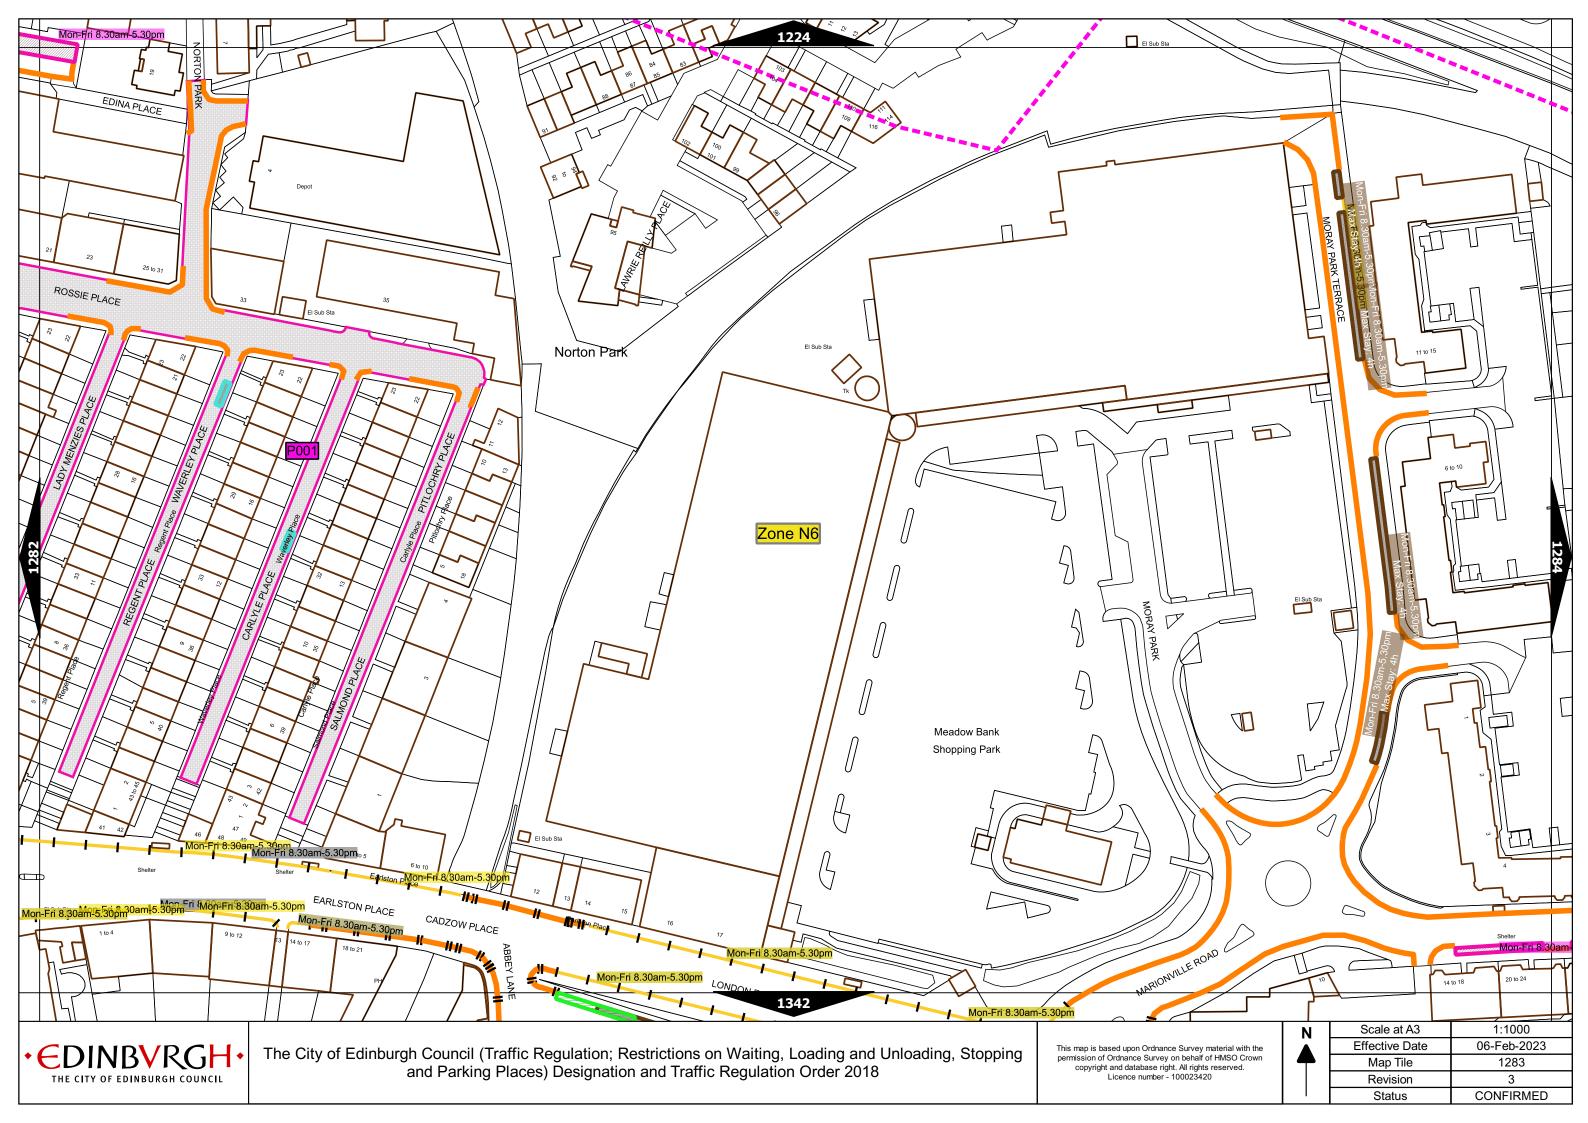

## Legend Page 2

| Controlled Parking Zone/<br>Priority Parking Area | Sub zone (where<br>applicable) |                | Permitted Hours<br>(any such day not being a parking holiday)                  | Restricted Hours<br>(any such day not being a parking holiday)                |            |    |  |
|---------------------------------------------------|--------------------------------|----------------|--------------------------------------------------------------------------------|-------------------------------------------------------------------------------|------------|----|--|
|                                                   | Sub-zone 1                     |                | 08.30 to 18.30 Mondays to Saturdays and 12.30 to 18.30pm Sundays inclusive     | 08.30 to 18.30 Mondays to Saturdays and 12.30 to<br>18.30pm Sundays inclusive |            |    |  |
|                                                   | Sub-zone 1A                    |                |                                                                                |                                                                               |            |    |  |
| Central zone                                      | Sub-zone 2                     |                |                                                                                |                                                                               |            |    |  |
|                                                   | Sub-zone 3                     |                |                                                                                |                                                                               |            |    |  |
|                                                   | Sub-zone 4                     |                |                                                                                |                                                                               |            |    |  |
| Peripheral zone                                   | Sub-zone 5                     |                | 08.30 to 17.30 Mondays to Fridays inclusive                                    | 08.30 to 17.30 Mondays to Fridays inclusive                                   |            |    |  |
|                                                   | Sub-zone 5A                    |                |                                                                                |                                                                               |            |    |  |
|                                                   | Sub-zone 6                     |                |                                                                                |                                                                               |            |    |  |
|                                                   | Sub-zone 7                     |                |                                                                                |                                                                               |            |    |  |
|                                                   | Sub-zone 8                     |                |                                                                                |                                                                               |            |    |  |
|                                                   | Zone N1                        | Zone S1        |                                                                                |                                                                               |            |    |  |
|                                                   | Zone N2                        | Zone S2        |                                                                                |                                                                               |            |    |  |
| Extended zones                                    | Zone N3                        | Zone S3        |                                                                                |                                                                               |            |    |  |
|                                                   | Zone N4                        | Zone S4        | 08.30 to 17.30 Mondays to Fridays inclusive                                    | 08.30 to 17.30 Mondays to Fridays inclusive                                   |            |    |  |
|                                                   | Zone N5                        | Zone S5        |                                                                                |                                                                               |            |    |  |
|                                                   | Zone N6                        | Zone S6        |                                                                                |                                                                               |            |    |  |
|                                                   | Zone N7 Zone S7                |                |                                                                                |                                                                               |            |    |  |
|                                                   | Zone N8                        |                |                                                                                |                                                                               |            |    |  |
|                                                   |                                |                |                                                                                |                                                                               |            |    |  |
| Zone K                                            |                                |                | 08.30 to 09:30 and 16:00 to 17.00 Mondays to Fridays inclusive                 | 08.30 to 09.30 and 16.00 to 17.00 Mondays to Friday inclusive                 |            |    |  |
| Priority Parking Area B1                          |                                |                | 10.00 to 11.30 Mondays to Fridays inclusive                                    | -                                                                             |            |    |  |
| Priority Parking Area B2                          |                                |                | 13.30 to 15.00 Mondays to Fridays inclusive                                    | -                                                                             |            |    |  |
| Priority Parking Area B3                          |                                |                | 10.00 to 11.30 Mondays to Fridays inclusive                                    | -                                                                             |            |    |  |
| Priority Parking Area B4                          |                                |                | 11.30 to 13.00 Mondays to Fridays inclusive                                    | -                                                                             |            |    |  |
| Priority Parking Area B5                          |                                |                | 11.30 to 13.00 Mondays to Fridays inclusive                                    | -                                                                             |            |    |  |
| Priority Parking Area B6                          |                                |                | 11.00 to 12.30 Mondays to Fridays inclusive                                    | -                                                                             |            |    |  |
| Priority Parking Area B7                          |                                |                | 09.30 to 11.00 Mondays to Fridays inclusive                                    | -                                                                             |            |    |  |
| Priority Parking Area B8                          |                                |                | 12.30 to 14.00 Mondays to Fridays inclusive                                    |                                                                               |            |    |  |
| Priority Parking Area B9                          |                                |                | 13.30 to 15.00 Mondays to Fridays inclusive                                    | -                                                                             |            |    |  |
| Priority Parking Area B10                         |                                |                | 13.30 to 15.00 Mondays to Fridays inclusive                                    | -                                                                             |            |    |  |
|                                                   | The Citv                       | of Edinburgh C | ouncil (Traffic Regulation; Restrictions on Waiting, Loading and Unloading, St | opping and                                                                    | As amended | 23 |  |
|                                                   |                                |                | Parking Places) Designation and Traffic Regulation Order 2018                  |                                                                               | Revision   |    |  |

## Legend Page 3

| Pay and display / Pay by phone charge band | Parking charge | Times of operation                           | Max stay and no return times               |
|--------------------------------------------|----------------|----------------------------------------------|--------------------------------------------|
| Band A                                     | £7.20 per hour | Mon-Sat 8:30am-6.30pm and Sun 12:30pm-6:30pm | Max stay 10 hours, no return within 1 hour |
| Band B1                                    | £6.70 per hour | Mon-Sat 8:30am-6.30pm and Sun 12:30pm-6:30pm | Max stay 3 hours, no return within 1 hour  |
| Band B2                                    | £5.90 per hour | Mon-Sat 8:30am-6.30pm and Sun 12:30pm-6:30pm | Max stay 4 hours, no return within 1 hour  |
| Band B3                                    | £4.90 per hour | Mon-Sat 8:30am-6.30pm and Sun 12:30pm-6:30pm | Max stay 4 hours, no return within 1 hour  |
| Band C1                                    | £4.40 per hour | Mon-Fri 8:30am-5.30pm                        | Max stay 4 hours, no return within 1 hour  |
| Band C2                                    | £3.40 per hour | Mon-Fri 8:30am-5.30pm                        | Max stay 4 hours, no return within 1 hour  |
| Band D                                     | £3.10 per hour | Mon-Fri 8:30am-5.30pm                        | Max stay 4 hours, no return within 1 hour  |
| Band D1                                    | £3.40 per hour | Mon-Sat 8:30am-6.30pm and Sun 12:30pm-6:30pm | Max stay 1 hour, no return within 1 hour   |
| Band D2                                    | £3.40 per hour | Mon-Sat 8:30am-6.30pm and Sun 12:30pm-6:30pm | Max stay 1 hour, no return within 1 hour   |
| Band D3                                    | £3.40 per hour | Mon-Sat 8:30am-6.30pm and Sun 12:30pm-6:30pm | Max stay 1 hour, no return within 1 hour   |
| Band D4                                    | £3.40 per hour | Mon-Sat 8:30am-6.30pm and Sun 12:30pm-6:30pm | Max stay 1 hour, no return within 1 hour   |
| Band D5                                    | £3.40 per hour | Mon-Sat 8:30am-6.30pm and Sun 12:30pm-6:30pm | Max stay 1 hour, no return within 1 hour   |
| Band D6                                    | £3.40 per hour | Mon-Sat 9.00am-5.30pm                        | Max stay 1 hour, no return within 1 hour   |
| Band D7                                    | £3.40 per hour | Mon-Sat 8.00am-6.30pm                        | Max stay 2 hours, no return within 1 hour  |
| Band D8                                    | £3.40 per hour | Mon-Fri 8.00am-6.00pm Sat 8.00am-1.30pm      | Max stay 1 hours, no return within 1 hour  |
| Band G                                     | £8.40 per day  | Mon-Fri 8:30am-5.30pm                        | Max stay 9 hours, no return within 1 hour  |
| Band G1                                    | £8.40 per day  | Mon-Fri 8:30am-5.30pm                        | Max stay 9 hours, no return within 1 hour  |
| Band G2                                    | £8.40 per day  | Mon-Fri 8:30am-5.30pm                        | Max stay 9 hours, no return within 1 hour  |
| Band Q                                     | £1.10 per hour | Mon-Fri 8:30am-5.30pm                        | Max stay 1 hours, no return within 1 hour  |

Note: This table indicated the typical maximum stay periods and any differences are labelled on the map tiles.

| The City of Edinburgh Council (Traffic Regulation; Restrictions on Waiting, Loading and Unloading, Stopping and | As amended |  |
|-----------------------------------------------------------------------------------------------------------------|------------|--|
| Parking Places) Designation and Traffic Regulation Order 2018                                                   | Revision   |  |