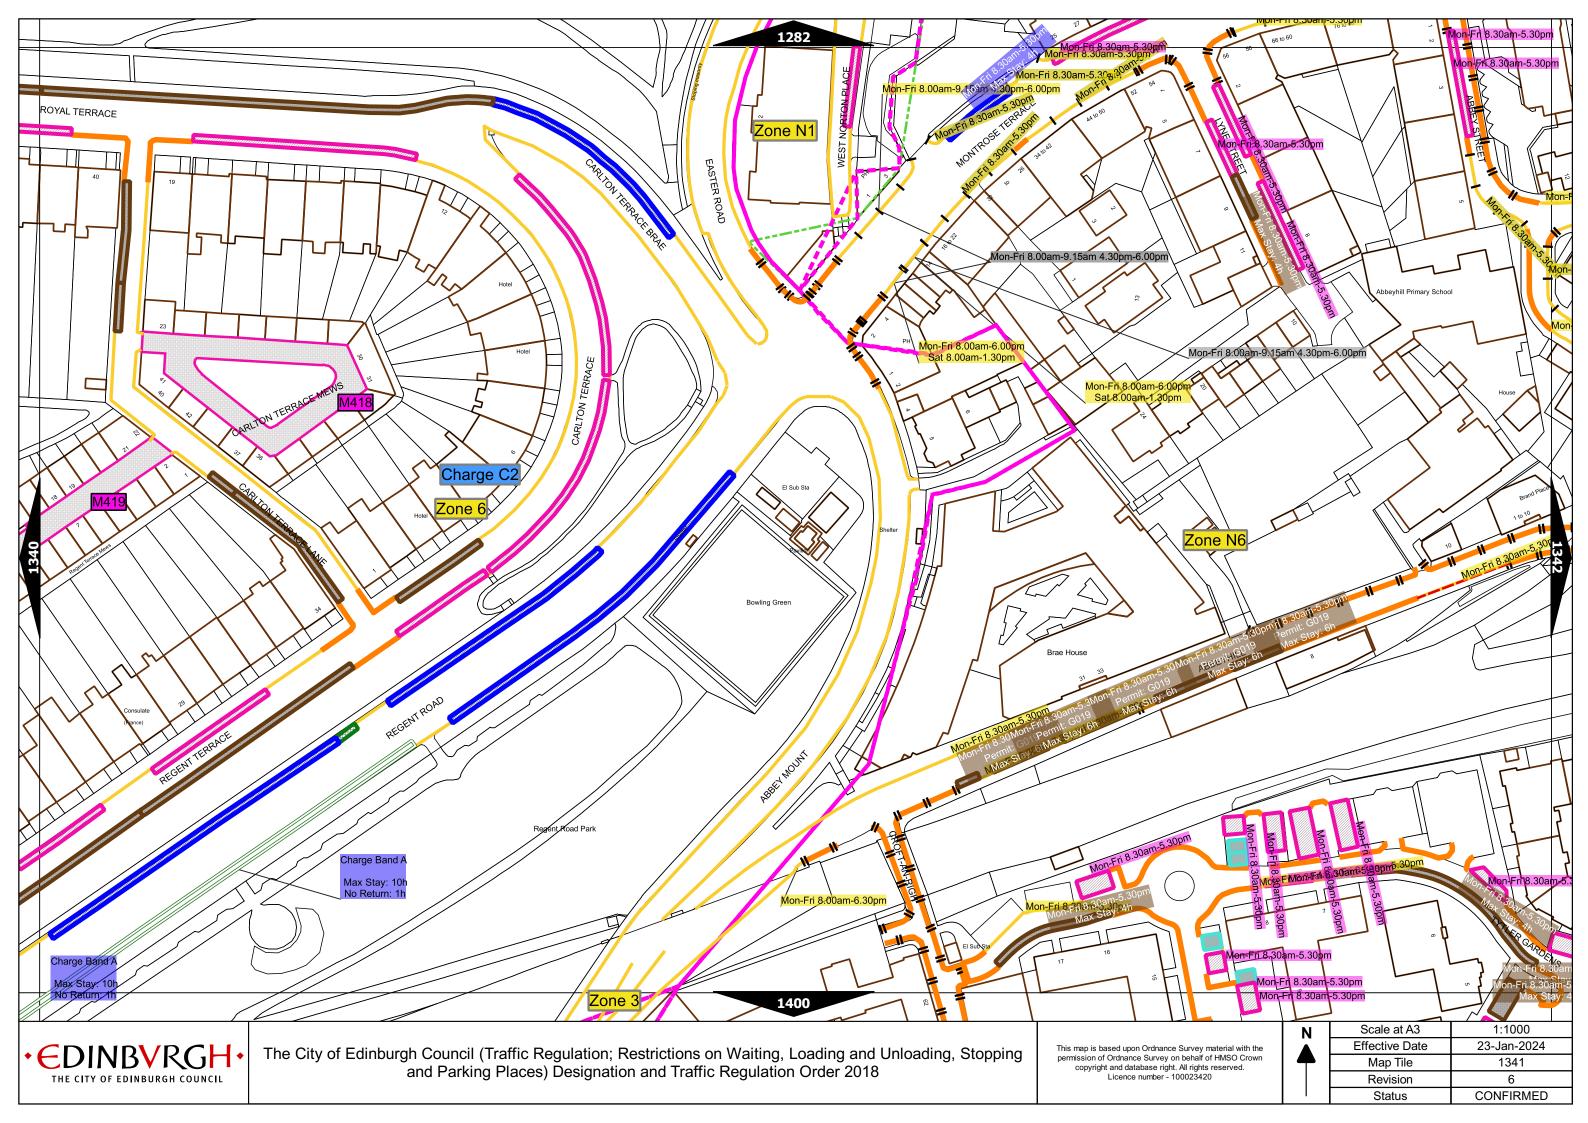

## Legend Page 2

| Controlled Parking Zone/<br>Priority Parking Area | Sub zone (where<br>applicable) |                | Permitted Hours<br>(any such day not being a parking holiday)                  | Restricted Hours<br>(any such day not being a parking holiday)                |            |    |  |
|---------------------------------------------------|--------------------------------|----------------|--------------------------------------------------------------------------------|-------------------------------------------------------------------------------|------------|----|--|
|                                                   | Sub-zone 1                     |                | 08.30 to 18.30 Mondays to Saturdays and 12.30 to 18.30pm Sundays inclusive     | 08.30 to 18.30 Mondays to Saturdays and 12.30 to<br>18.30pm Sundays inclusive |            |    |  |
|                                                   | Sub-zone 1A                    |                |                                                                                |                                                                               |            |    |  |
| Central zone                                      | Sub-zone 2                     |                |                                                                                |                                                                               |            |    |  |
|                                                   | Sub-zone 3                     |                |                                                                                |                                                                               |            |    |  |
|                                                   | Sub-zone 4                     |                |                                                                                |                                                                               |            |    |  |
| Peripheral zone                                   | Sub-zone 5                     |                | 08.30 to 17.30 Mondays to Fridays inclusive                                    | 08.30 to 17.30 Mondays to Fridays inclusive                                   |            |    |  |
|                                                   | Sub-zone 5A                    |                |                                                                                |                                                                               |            |    |  |
|                                                   | Sub-zone 6                     |                |                                                                                |                                                                               |            |    |  |
|                                                   | Sub-zone 7                     |                |                                                                                |                                                                               |            |    |  |
|                                                   | Sub-zone 8                     |                |                                                                                |                                                                               |            |    |  |
|                                                   | Zone N1                        | Zone S1        |                                                                                |                                                                               |            |    |  |
|                                                   | Zone N2                        | Zone S2        |                                                                                |                                                                               |            |    |  |
| Extended zones                                    | Zone N3                        | Zone S3        |                                                                                |                                                                               |            |    |  |
|                                                   | Zone N4                        | Zone S4        | 08.30 to 17.30 Mondays to Fridays inclusive                                    | 08.30 to 17.30 Mondays to Fridays inclusive                                   |            |    |  |
|                                                   | Zone N5                        | Zone S5        |                                                                                |                                                                               |            |    |  |
|                                                   | Zone N6                        | Zone S6        |                                                                                |                                                                               |            |    |  |
|                                                   | Zone N7 Zone S7                |                |                                                                                |                                                                               |            |    |  |
|                                                   | Zone N8                        |                |                                                                                |                                                                               |            |    |  |
|                                                   |                                |                |                                                                                |                                                                               |            |    |  |
| Zone K                                            |                                |                | 08.30 to 09:30 and 16:00 to 17.00 Mondays to Fridays inclusive                 | 08.30 to 09.30 and 16.00 to 17.00 Mondays to Friday inclusive                 |            |    |  |
| Priority Parking Area B1                          |                                |                | 10.00 to 11.30 Mondays to Fridays inclusive                                    | -                                                                             |            |    |  |
| Priority Parking Area B2                          |                                |                | 13.30 to 15.00 Mondays to Fridays inclusive                                    | -                                                                             |            |    |  |
| Priority Parking Area B3                          |                                |                | 10.00 to 11.30 Mondays to Fridays inclusive                                    | -                                                                             |            |    |  |
| Priority Parking Area B4                          |                                |                | 11.30 to 13.00 Mondays to Fridays inclusive                                    | -                                                                             |            |    |  |
| Priority Parking Area B5                          |                                |                | 11.30 to 13.00 Mondays to Fridays inclusive                                    | -                                                                             |            |    |  |
| Priority Parking Area B6                          |                                |                | 11.00 to 12.30 Mondays to Fridays inclusive                                    | -                                                                             |            |    |  |
| Priority Parking Area B7                          |                                |                | 09.30 to 11.00 Mondays to Fridays inclusive                                    | -                                                                             |            |    |  |
| Priority Parking Area B8                          |                                |                | 12.30 to 14.00 Mondays to Fridays inclusive                                    |                                                                               |            |    |  |
| Priority Parking Area B9                          |                                |                | 13.30 to 15.00 Mondays to Fridays inclusive                                    | -                                                                             |            |    |  |
| Priority Parking Area B10                         |                                |                | 13.30 to 15.00 Mondays to Fridays inclusive                                    | -                                                                             |            |    |  |
|                                                   | The Citv                       | of Edinburgh C | ouncil (Traffic Regulation; Restrictions on Waiting, Loading and Unloading, St | opping and                                                                    | As amended | 23 |  |
|                                                   |                                |                | Parking Places) Designation and Traffic Regulation Order 2018                  |                                                                               | Revision   |    |  |

## Legend Page 3

| Pay and display / Pay by phone charge band | Parking charge | Times of operation                           | Max stay and no return times               |
|--------------------------------------------|----------------|----------------------------------------------|--------------------------------------------|
| Band A                                     | £7.20 per hour | Mon-Sat 8:30am-6.30pm and Sun 12:30pm-6:30pm | Max stay 10 hours, no return within 1 hour |
| Band B1                                    | £6.70 per hour | Mon-Sat 8:30am-6.30pm and Sun 12:30pm-6:30pm | Max stay 3 hours, no return within 1 hour  |
| Band B2                                    | £5.90 per hour | Mon-Sat 8:30am-6.30pm and Sun 12:30pm-6:30pm | Max stay 4 hours, no return within 1 hour  |
| Band B3                                    | £4.90 per hour | Mon-Sat 8:30am-6.30pm and Sun 12:30pm-6:30pm | Max stay 4 hours, no return within 1 hour  |
| Band C1                                    | £4.40 per hour | Mon-Fri 8:30am-5.30pm                        | Max stay 4 hours, no return within 1 hour  |
| Band C2                                    | £3.40 per hour | Mon-Fri 8:30am-5.30pm                        | Max stay 4 hours, no return within 1 hour  |
| Band D                                     | £3.10 per hour | Mon-Fri 8:30am-5.30pm                        | Max stay 4 hours, no return within 1 hour  |
| Band D1                                    | £3.40 per hour | Mon-Sat 8:30am-6.30pm and Sun 12:30pm-6:30pm | Max stay 1 hour, no return within 1 hour   |
| Band D2                                    | £3.40 per hour | Mon-Sat 8:30am-6.30pm and Sun 12:30pm-6:30pm | Max stay 1 hour, no return within 1 hour   |
| Band D3                                    | £3.40 per hour | Mon-Sat 8:30am-6.30pm and Sun 12:30pm-6:30pm | Max stay 1 hour, no return within 1 hour   |
| Band D4                                    | £3.40 per hour | Mon-Sat 8:30am-6.30pm and Sun 12:30pm-6:30pm | Max stay 1 hour, no return within 1 hour   |
| Band D5                                    | £3.40 per hour | Mon-Sat 8:30am-6.30pm and Sun 12:30pm-6:30pm | Max stay 1 hour, no return within 1 hour   |
| Band D6                                    | £3.40 per hour | Mon-Sat 9.00am-5.30pm                        | Max stay 1 hour, no return within 1 hour   |
| Band D7                                    | £3.40 per hour | Mon-Sat 8.00am-6.30pm                        | Max stay 2 hours, no return within 1 hour  |
| Band D8                                    | £3.40 per hour | Mon-Fri 8.00am-6.00pm Sat 8.00am-1.30pm      | Max stay 1 hours, no return within 1 hour  |
| Band G                                     | £8.40 per day  | Mon-Fri 8:30am-5.30pm                        | Max stay 9 hours, no return within 1 hour  |
| Band G1                                    | £8.40 per day  | Mon-Fri 8:30am-5.30pm                        | Max stay 9 hours, no return within 1 hour  |
| Band G2                                    | £8.40 per day  | Mon-Fri 8:30am-5.30pm                        | Max stay 9 hours, no return within 1 hour  |
| Band Q                                     | £1.10 per hour | Mon-Fri 8:30am-5.30pm                        | Max stay 1 hours, no return within 1 hour  |

Note: This table indicated the typical maximum stay periods and any differences are labelled on the map tiles.

| The City of Edinburgh Council (Traffic Regulation; Restrictions on Waiting, Loading and Unloading, Stopping and | As amended |  |
|-----------------------------------------------------------------------------------------------------------------|------------|--|
| Parking Places) Designation and Traffic Regulation Order 2018                                                   | Revision   |  |