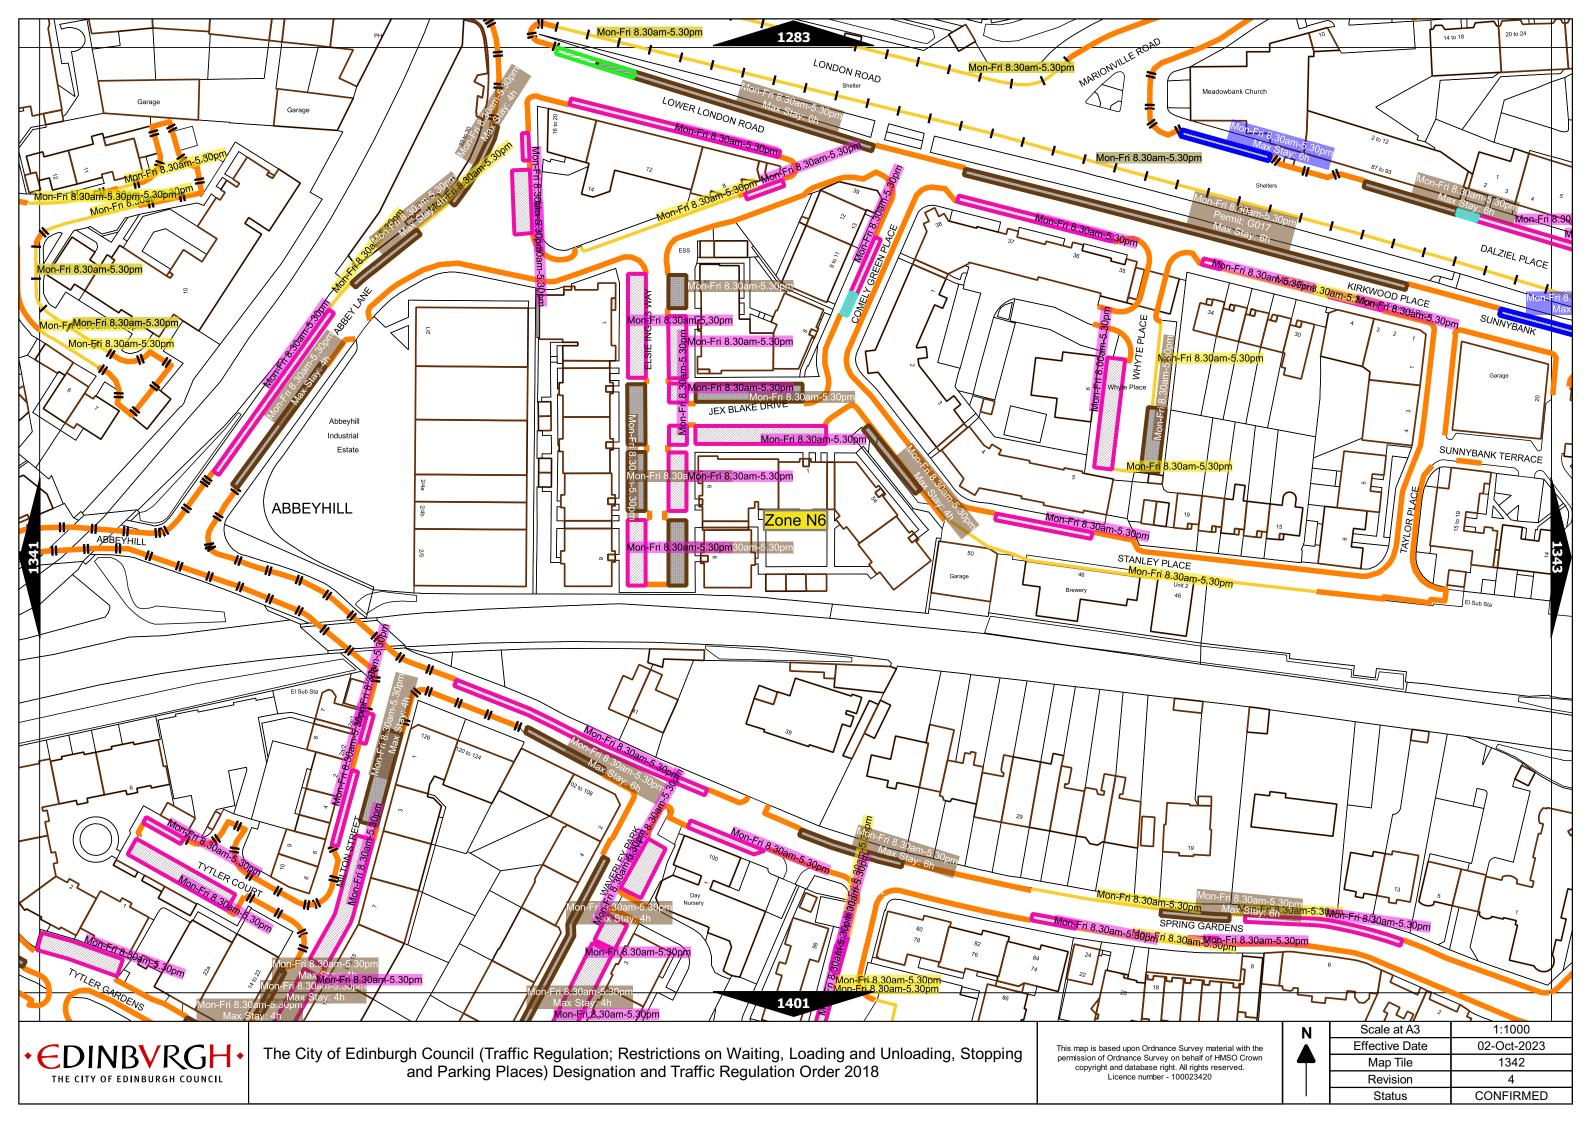

## Legend Page 2

| Controlled Parking Zone/<br>Priority Parking Area | Sub zone (where<br>applicable) |                | Permitted Hours<br>(any such day not being a parking holiday)                  | Restricted Hours<br>(any such day not being a parking holiday)                |            |    |  |
|---------------------------------------------------|--------------------------------|----------------|--------------------------------------------------------------------------------|-------------------------------------------------------------------------------|------------|----|--|
|                                                   | Sub-zone 1                     |                | 08.30 to 18.30 Mondays to Saturdays and 12.30 to 18.30pm Sundays inclusive     | 08.30 to 18.30 Mondays to Saturdays and 12.30 to<br>18.30pm Sundays inclusive |            |    |  |
|                                                   | Sub-zone 1A                    |                |                                                                                |                                                                               |            |    |  |
| Central zone                                      | Sub-zone 2                     |                |                                                                                |                                                                               |            |    |  |
|                                                   | Sub-zone 3                     |                |                                                                                |                                                                               |            |    |  |
|                                                   | Sub-zone 4                     |                |                                                                                |                                                                               |            |    |  |
| Peripheral zone                                   | Sub-zone 5                     |                | 08.30 to 17.30 Mondays to Fridays inclusive                                    | 08.30 to 17.30 Mondays to Fridays inclusive                                   |            |    |  |
|                                                   | Sub-zone 5A                    |                |                                                                                |                                                                               |            |    |  |
|                                                   | Sub-zone 6                     |                |                                                                                |                                                                               |            |    |  |
|                                                   | Sub-zone 7                     |                |                                                                                |                                                                               |            |    |  |
|                                                   | Sub-zone 8                     |                |                                                                                |                                                                               |            |    |  |
|                                                   | Zone N1                        | Zone S1        |                                                                                |                                                                               |            |    |  |
|                                                   | Zone N2                        | Zone S2        |                                                                                |                                                                               |            |    |  |
| Extended zones                                    | Zone N3                        | Zone S3        |                                                                                |                                                                               |            |    |  |
|                                                   | Zone N4                        | Zone S4        | 08.30 to 17.30 Mondays to Fridays inclusive                                    | 08.30 to 17.30 Mondays to Fridays inclusive                                   |            |    |  |
|                                                   | Zone N5                        | Zone S5        |                                                                                |                                                                               |            |    |  |
|                                                   | Zone N6                        | Zone S6        |                                                                                |                                                                               |            |    |  |
|                                                   | Zone N7 Zone S7                |                |                                                                                |                                                                               |            |    |  |
|                                                   | Zone N8                        |                |                                                                                |                                                                               |            |    |  |
|                                                   |                                |                |                                                                                |                                                                               |            |    |  |
| Zone K                                            |                                |                | 08.30 to 09:30 and 16:00 to 17.00 Mondays to Fridays inclusive                 | 08.30 to 09.30 and 16.00 to 17.00 Mondays to Friday inclusive                 |            |    |  |
| Priority Parking Area B1                          |                                |                | 10.00 to 11.30 Mondays to Fridays inclusive                                    | -                                                                             |            |    |  |
| Priority Parking Area B2                          |                                |                | 13.30 to 15.00 Mondays to Fridays inclusive                                    | -                                                                             |            |    |  |
| Priority Parking Area B3                          |                                |                | 10.00 to 11.30 Mondays to Fridays inclusive                                    | -                                                                             |            |    |  |
| Priority Parking Area B4                          |                                |                | 11.30 to 13.00 Mondays to Fridays inclusive                                    | -                                                                             |            |    |  |
| Priority Parking Area B5                          |                                |                | 11.30 to 13.00 Mondays to Fridays inclusive                                    | -                                                                             |            |    |  |
| Priority Parking Area B6                          |                                |                | 11.00 to 12.30 Mondays to Fridays inclusive                                    | -                                                                             |            |    |  |
| Priority Parking Area B7                          |                                |                | 09.30 to 11.00 Mondays to Fridays inclusive                                    | -                                                                             |            |    |  |
| Priority Parking Area B8                          |                                |                | 12.30 to 14.00 Mondays to Fridays inclusive                                    |                                                                               |            |    |  |
| Priority Parking Area B9                          |                                |                | 13.30 to 15.00 Mondays to Fridays inclusive                                    | -                                                                             |            |    |  |
| Priority Parking Area B10                         |                                |                | 13.30 to 15.00 Mondays to Fridays inclusive                                    | -                                                                             |            |    |  |
|                                                   | The Citv                       | of Edinburgh C | ouncil (Traffic Regulation; Restrictions on Waiting, Loading and Unloading, St | opping and                                                                    | As amended | 23 |  |
|                                                   |                                |                | Parking Places) Designation and Traffic Regulation Order 2018                  |                                                                               | Revision   |    |  |

## Legend Page 3

| Pay and display / Pay by phone charge band | Parking charge | Times of operation                           | Max stay and no return times               |
|--------------------------------------------|----------------|----------------------------------------------|--------------------------------------------|
| Band A                                     | £7.20 per hour | Mon-Sat 8:30am-6.30pm and Sun 12:30pm-6:30pm | Max stay 10 hours, no return within 1 hour |
| Band B1                                    | £6.70 per hour | Mon-Sat 8:30am-6.30pm and Sun 12:30pm-6:30pm | Max stay 3 hours, no return within 1 hour  |
| Band B2                                    | £5.90 per hour | Mon-Sat 8:30am-6.30pm and Sun 12:30pm-6:30pm | Max stay 4 hours, no return within 1 hour  |
| Band B3                                    | £4.90 per hour | Mon-Sat 8:30am-6.30pm and Sun 12:30pm-6:30pm | Max stay 4 hours, no return within 1 hour  |
| Band C1                                    | £4.40 per hour | Mon-Fri 8:30am-5.30pm                        | Max stay 4 hours, no return within 1 hour  |
| Band C2                                    | £3.40 per hour | Mon-Fri 8:30am-5.30pm                        | Max stay 4 hours, no return within 1 hour  |
| Band D                                     | £3.10 per hour | Mon-Fri 8:30am-5.30pm                        | Max stay 4 hours, no return within 1 hour  |
| Band D1                                    | £3.40 per hour | Mon-Sat 8:30am-6.30pm and Sun 12:30pm-6:30pm | Max stay 1 hour, no return within 1 hour   |
| Band D2                                    | £3.40 per hour | Mon-Sat 8:30am-6.30pm and Sun 12:30pm-6:30pm | Max stay 1 hour, no return within 1 hour   |
| Band D3                                    | £3.40 per hour | Mon-Sat 8:30am-6.30pm and Sun 12:30pm-6:30pm | Max stay 1 hour, no return within 1 hour   |
| Band D4                                    | £3.40 per hour | Mon-Sat 8:30am-6.30pm and Sun 12:30pm-6:30pm | Max stay 1 hour, no return within 1 hour   |
| Band D5                                    | £3.40 per hour | Mon-Sat 8:30am-6.30pm and Sun 12:30pm-6:30pm | Max stay 1 hour, no return within 1 hour   |
| Band D6                                    | £3.40 per hour | Mon-Sat 9.00am-5.30pm                        | Max stay 1 hour, no return within 1 hour   |
| Band D7                                    | £3.40 per hour | Mon-Sat 8.00am-6.30pm                        | Max stay 2 hours, no return within 1 hour  |
| Band D8                                    | £3.40 per hour | Mon-Fri 8.00am-6.00pm Sat 8.00am-1.30pm      | Max stay 1 hours, no return within 1 hour  |
| Band G                                     | £8.40 per day  | Mon-Fri 8:30am-5.30pm                        | Max stay 9 hours, no return within 1 hour  |
| Band G1                                    | £8.40 per day  | Mon-Fri 8:30am-5.30pm                        | Max stay 9 hours, no return within 1 hour  |
| Band G2                                    | £8.40 per day  | Mon-Fri 8:30am-5.30pm                        | Max stay 9 hours, no return within 1 hour  |
| Band Q                                     | £1.10 per hour | Mon-Fri 8:30am-5.30pm                        | Max stay 1 hours, no return within 1 hour  |

Note: This table indicated the typical maximum stay periods and any differences are labelled on the map tiles.

| The City of Edinburgh Council (Traffic Regulation; Restrictions on Waiting, Loading and Unloading, Stopping and | As amended |  |
|-----------------------------------------------------------------------------------------------------------------|------------|--|
| Parking Places) Designation and Traffic Regulation Order 2018                                                   | Revision   |  |