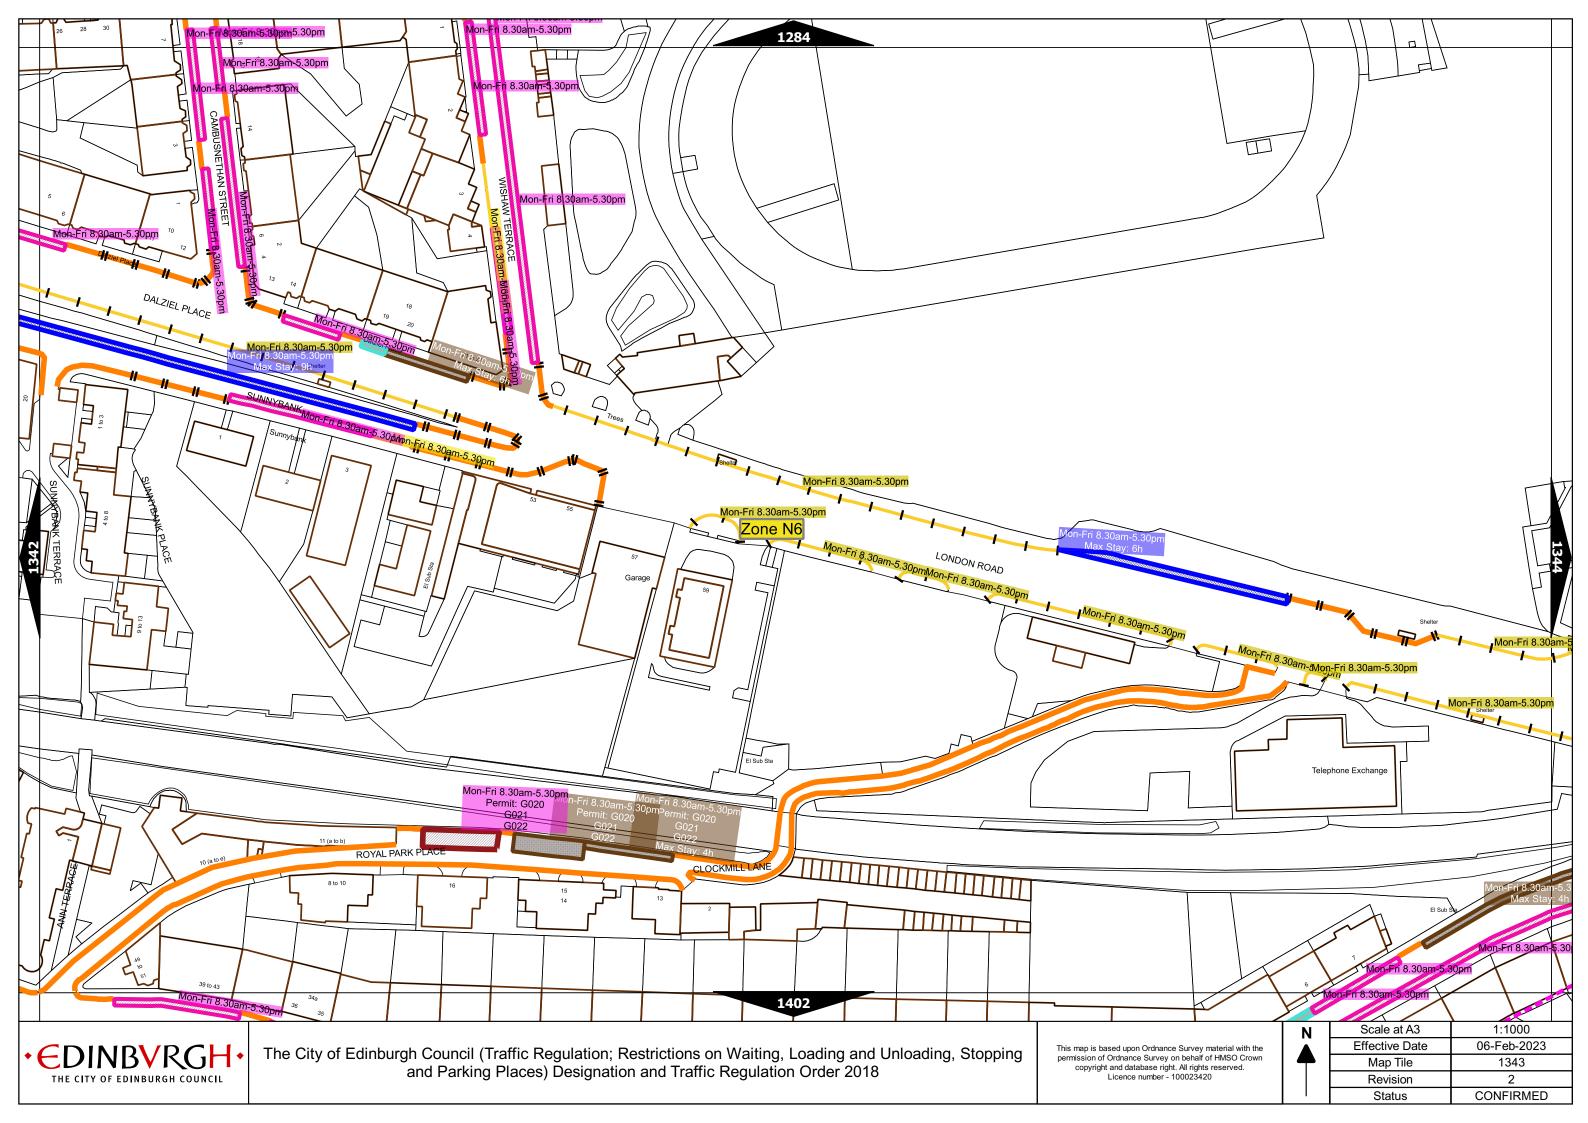

## Legend Page 2

| Controlled Parking Zone/<br>Priority Parking Area | Sub zone (where<br>applicable) |                | Permitted Hours<br>(any such day not being a parking holiday)                  | Restricted Hours<br>(any such day not being a parking holiday)                |            |    |  |
|---------------------------------------------------|--------------------------------|----------------|--------------------------------------------------------------------------------|-------------------------------------------------------------------------------|------------|----|--|
|                                                   | Sub-zone 1                     |                | 08.30 to 18.30 Mondays to Saturdays and 12.30 to 18.30pm Sundays inclusive     | 08.30 to 18.30 Mondays to Saturdays and 12.30 to<br>18.30pm Sundays inclusive |            |    |  |
|                                                   | Sub-zone 1A                    |                |                                                                                |                                                                               |            |    |  |
| Central zone                                      | Sub-zone 2                     |                |                                                                                |                                                                               |            |    |  |
|                                                   | Sub-zone 3                     |                |                                                                                |                                                                               |            |    |  |
|                                                   | Sub-zone 4                     |                |                                                                                |                                                                               |            |    |  |
| Peripheral zone                                   | Sub-zone 5                     |                | 08.30 to 17.30 Mondays to Fridays inclusive                                    | 08.30 to 17.30 Mondays to Fridays inclusive                                   |            |    |  |
|                                                   | Sub-zone 5A                    |                |                                                                                |                                                                               |            |    |  |
|                                                   | Sub-zone 6                     |                |                                                                                |                                                                               |            |    |  |
|                                                   | Sub-zone 7                     |                |                                                                                |                                                                               |            |    |  |
|                                                   | Sub-zone 8                     |                |                                                                                |                                                                               |            |    |  |
|                                                   | Zone N1                        | Zone S1        |                                                                                |                                                                               |            |    |  |
|                                                   | Zone N2                        | Zone S2        |                                                                                |                                                                               |            |    |  |
| Extended zones                                    | Zone N3                        | Zone S3        |                                                                                |                                                                               |            |    |  |
|                                                   | Zone N4                        | Zone S4        | 08.30 to 17.30 Mondays to Fridays inclusive                                    | 08.30 to 17.30 Mondays to Fridays inclusive                                   |            |    |  |
|                                                   | Zone N5                        | Zone S5        |                                                                                |                                                                               |            |    |  |
|                                                   | Zone N6                        | Zone S6        |                                                                                |                                                                               |            |    |  |
|                                                   | Zone N7 Zone S7                |                |                                                                                |                                                                               |            |    |  |
|                                                   | Zone N8                        |                |                                                                                |                                                                               |            |    |  |
|                                                   |                                |                |                                                                                |                                                                               |            |    |  |
| Zone K                                            |                                |                | 08.30 to 09:30 and 16:00 to 17.00 Mondays to Fridays inclusive                 | 08.30 to 09.30 and 16.00 to 17.00 Mondays to Friday inclusive                 |            |    |  |
| Priority Parking Area B1                          |                                |                | 10.00 to 11.30 Mondays to Fridays inclusive                                    | -                                                                             |            |    |  |
| Priority Parking Area B2                          |                                |                | 13.30 to 15.00 Mondays to Fridays inclusive                                    | -                                                                             |            |    |  |
| Priority Parking Area B3                          |                                |                | 10.00 to 11.30 Mondays to Fridays inclusive                                    | -                                                                             |            |    |  |
| Priority Parking Area B4                          |                                |                | 11.30 to 13.00 Mondays to Fridays inclusive                                    | -                                                                             |            |    |  |
| Priority Parking Area B5                          |                                |                | 11.30 to 13.00 Mondays to Fridays inclusive                                    | -                                                                             |            |    |  |
| Priority Parking Area B6                          |                                |                | 11.00 to 12.30 Mondays to Fridays inclusive                                    | -                                                                             |            |    |  |
| Priority Parking Area B7                          |                                |                | 09.30 to 11.00 Mondays to Fridays inclusive                                    | -                                                                             |            |    |  |
| Priority Parking Area B8                          |                                |                | 12.30 to 14.00 Mondays to Fridays inclusive                                    |                                                                               |            |    |  |
| Priority Parking Area B9                          |                                |                | 13.30 to 15.00 Mondays to Fridays inclusive                                    | -                                                                             |            |    |  |
| Priority Parking Area B10                         |                                |                | 13.30 to 15.00 Mondays to Fridays inclusive                                    | -                                                                             |            |    |  |
|                                                   | The Citv                       | of Edinburgh C | ouncil (Traffic Regulation; Restrictions on Waiting, Loading and Unloading, St | opping and                                                                    | As amended | 23 |  |
|                                                   |                                |                | Parking Places) Designation and Traffic Regulation Order 2018                  |                                                                               | Revision   |    |  |

## Legend Page 3

| Pay and display / Pay by phone charge band | Parking charge | Times of operation                           | Max stay and no return times               |
|--------------------------------------------|----------------|----------------------------------------------|--------------------------------------------|
| Band A                                     | £7.20 per hour | Mon-Sat 8:30am-6.30pm and Sun 12:30pm-6:30pm | Max stay 10 hours, no return within 1 hour |
| Band B1                                    | £6.70 per hour | Mon-Sat 8:30am-6.30pm and Sun 12:30pm-6:30pm | Max stay 3 hours, no return within 1 hour  |
| Band B2                                    | £5.90 per hour | Mon-Sat 8:30am-6.30pm and Sun 12:30pm-6:30pm | Max stay 4 hours, no return within 1 hour  |
| Band B3                                    | £4.90 per hour | Mon-Sat 8:30am-6.30pm and Sun 12:30pm-6:30pm | Max stay 4 hours, no return within 1 hour  |
| Band C1                                    | £4.40 per hour | Mon-Fri 8:30am-5.30pm                        | Max stay 4 hours, no return within 1 hour  |
| Band C2                                    | £3.40 per hour | Mon-Fri 8:30am-5.30pm                        | Max stay 4 hours, no return within 1 hour  |
| Band D                                     | £3.10 per hour | Mon-Fri 8:30am-5.30pm                        | Max stay 4 hours, no return within 1 hour  |
| Band D1                                    | £3.40 per hour | Mon-Sat 8:30am-6.30pm and Sun 12:30pm-6:30pm | Max stay 1 hour, no return within 1 hour   |
| Band D2                                    | £3.40 per hour | Mon-Sat 8:30am-6.30pm and Sun 12:30pm-6:30pm | Max stay 1 hour, no return within 1 hour   |
| Band D3                                    | £3.40 per hour | Mon-Sat 8:30am-6.30pm and Sun 12:30pm-6:30pm | Max stay 1 hour, no return within 1 hour   |
| Band D4                                    | £3.40 per hour | Mon-Sat 8:30am-6.30pm and Sun 12:30pm-6:30pm | Max stay 1 hour, no return within 1 hour   |
| Band D5                                    | £3.40 per hour | Mon-Sat 8:30am-6.30pm and Sun 12:30pm-6:30pm | Max stay 1 hour, no return within 1 hour   |
| Band D6                                    | £3.40 per hour | Mon-Sat 9.00am-5.30pm                        | Max stay 1 hour, no return within 1 hour   |
| Band D7                                    | £3.40 per hour | Mon-Sat 8.00am-6.30pm                        | Max stay 2 hours, no return within 1 hour  |
| Band D8                                    | £3.40 per hour | Mon-Fri 8.00am-6.00pm Sat 8.00am-1.30pm      | Max stay 1 hours, no return within 1 hour  |
| Band G                                     | £8.40 per day  | Mon-Fri 8:30am-5.30pm                        | Max stay 9 hours, no return within 1 hour  |
| Band G1                                    | £8.40 per day  | Mon-Fri 8:30am-5.30pm                        | Max stay 9 hours, no return within 1 hour  |
| Band G2                                    | £8.40 per day  | Mon-Fri 8:30am-5.30pm                        | Max stay 9 hours, no return within 1 hour  |
| Band Q                                     | £1.10 per hour | Mon-Fri 8:30am-5.30pm                        | Max stay 1 hours, no return within 1 hour  |

Note: This table indicated the typical maximum stay periods and any differences are labelled on the map tiles.

| The City of Edinburgh Council (Traffic Regulation; Restrictions on Waiting, Loading and Unloading, Stopping and | As amended |  |
|-----------------------------------------------------------------------------------------------------------------|------------|--|
| Parking Places) Designation and Traffic Regulation Order 2018                                                   | Revision   |  |