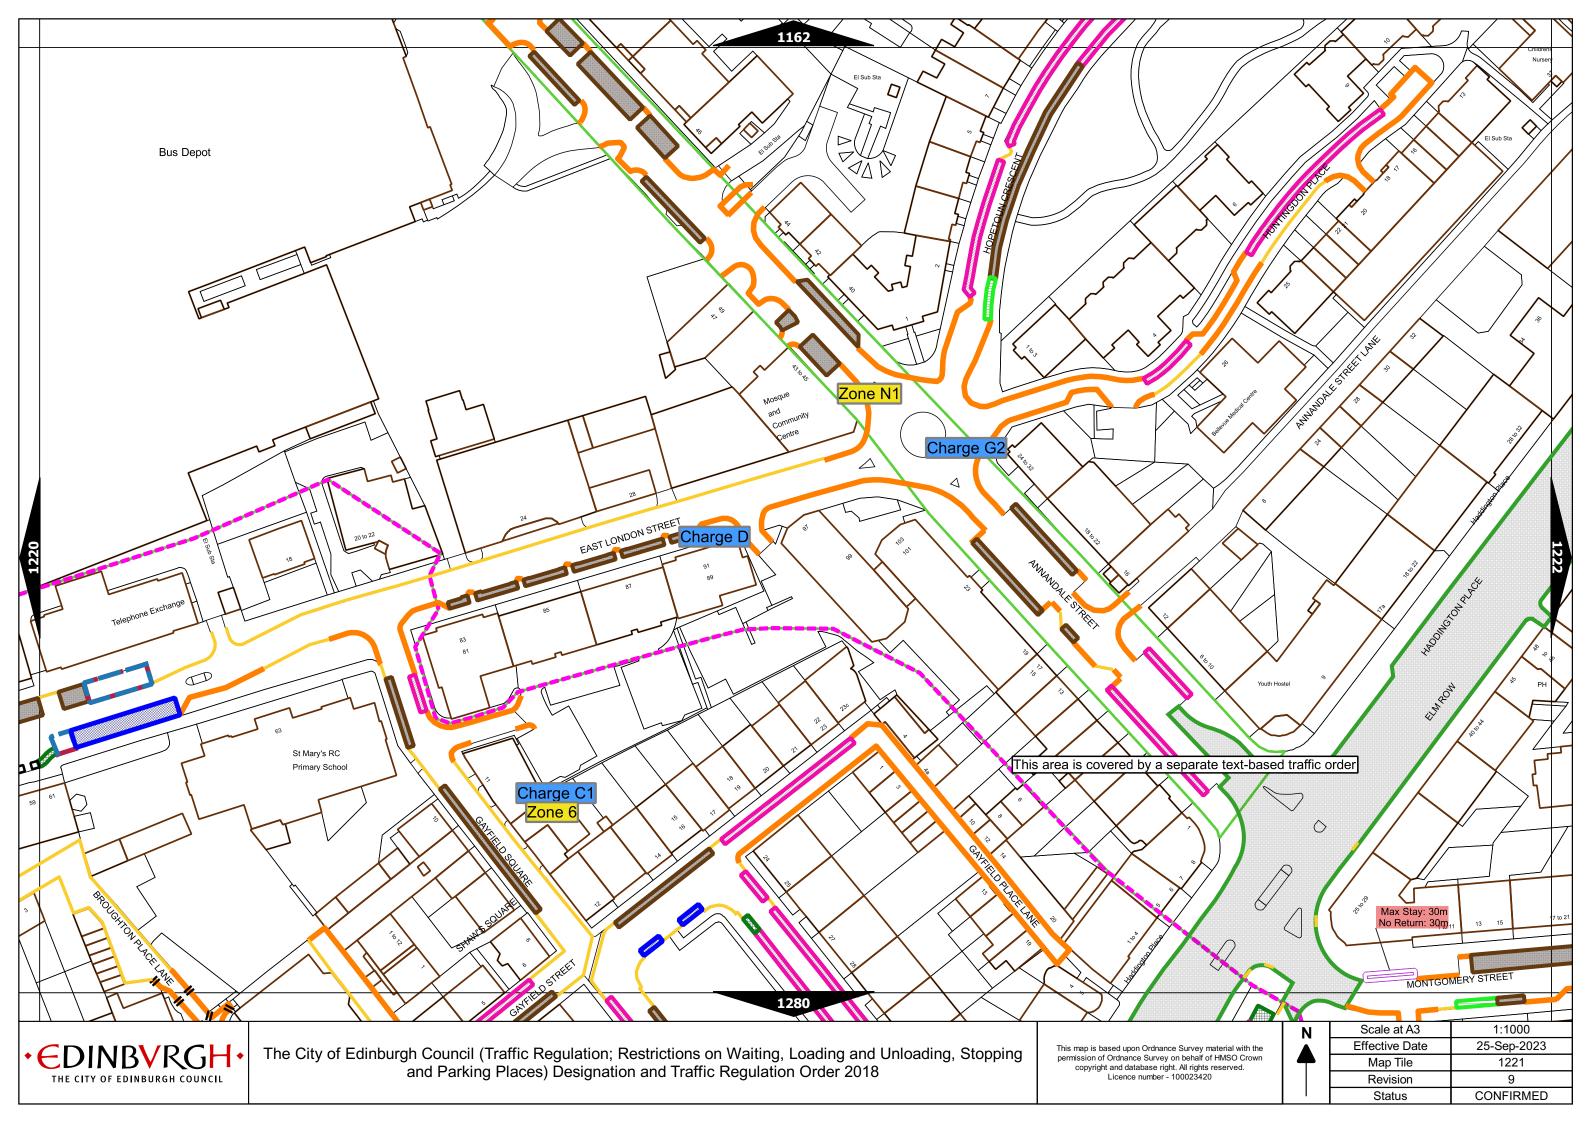

## Legend Page 2

| Controlled Parking Zone/<br>Priority Parking Area |             | ne (where<br>licable) | Permitted Hours<br>(any such day not being a parking holiday)              | Restricted Hours<br>(any such day not being a parking holiday)                |
|---------------------------------------------------|-------------|-----------------------|----------------------------------------------------------------------------|-------------------------------------------------------------------------------|
|                                                   | Sub         | -zone 1               |                                                                            |                                                                               |
|                                                   | Sub-zone 1A |                       | 08.30 to 18.30 Mondays to Saturdays and 12.30 to 18.30pm Sundays inclusive | 08.30 to 18.30 Mondays to Saturdays and 12.30 to<br>18.30pm Sundays inclusive |
| Central zone                                      | Sub-zone 2  |                       |                                                                            |                                                                               |
|                                                   | Sub-zone 3  |                       |                                                                            |                                                                               |
| Sub-zone 4                                        |             | -zone 4               |                                                                            |                                                                               |
|                                                   | Sub-zone 5  |                       |                                                                            |                                                                               |
|                                                   | Sub-        | zone 5A               |                                                                            |                                                                               |
| Peripheral zone                                   | Sub-zone 6  |                       | 08.30 to 17.30 Mondays to Fridays inclusive                                | 08.30 to 17.30 Mondays to Fridays inclusive                                   |
|                                                   | Sub-zone 7  |                       |                                                                            |                                                                               |
|                                                   | Sub-zone 8  |                       |                                                                            |                                                                               |
|                                                   | Zone N1     | Zone S1               | 08.30 to 17.30 Mondays to Fridays inclusive                                | 08.30 to 17.30 Mondays to Fridays inclusive                                   |
|                                                   | Zone N2     | Zone S2               |                                                                            |                                                                               |
|                                                   | Zone N3     | Zone S3               |                                                                            |                                                                               |
| Extended zones                                    | Zone N4     | Zone S4               |                                                                            |                                                                               |
|                                                   | Zone N5     | Zone S5               |                                                                            |                                                                               |
|                                                   | Zone N6     | Zone S6               |                                                                            |                                                                               |
|                                                   | Zone N7     | Zone S7               |                                                                            |                                                                               |
|                                                   | Zone N8     |                       |                                                                            |                                                                               |
| Zone K                                            |             |                       | 08.30 to 09:30 and 16:00 to 17.00 Mondays to Fridays inclusive             | 08.30 to 09.30 and 16.00 to 17.00 Mondays to Fridays inclusive                |
| Priority Parking Area B1                          |             |                       | 10.00 to 11.30 Mondays to Fridays inclusive                                | -                                                                             |
| Priority Parking Area B2                          |             |                       | 13.30 to 15.00 Mondays to Fridays inclusive                                | -                                                                             |
| Priority Parking Area B3                          |             |                       | 10.00 to 11.30 Mondays to Fridays inclusive                                | -                                                                             |
| Priority Parking Area B4                          |             |                       | 11.30 to 13.00 Mondays to Fridays inclusive                                | -                                                                             |
| Priority Parking Area B5                          |             |                       | 11.30 to 13.00 Mondays to Fridays inclusive                                | -                                                                             |
| Priority Parking Area B6                          |             |                       | 11.00 to 12.30 Mondays to Fridays inclusive                                | -                                                                             |
| Priority Parking Area B7                          |             |                       | 09.30 to 11.00 Mondays to Fridays inclusive                                | -                                                                             |
| Priority Parking Area B8                          |             |                       | 12.30 to 14.00 Mondays to Fridays inclusive                                | -                                                                             |
| Priority Parking Area B9                          |             |                       | 13.30 to 15.00 Mondays to Fridays inclusive                                | -                                                                             |
| Priority Parking Area B10                         |             |                       | 13.30 to 15.00 Mondays to Fridays inclusive                                | -                                                                             |

| As amended | 23-Oct-23 |  |
|------------|-----------|--|
| Revision   | 8         |  |

| Pay and display / Pay by phone charge band | Parking charge | Times of operation                           | Max stay and no return times               |
|--------------------------------------------|----------------|----------------------------------------------|--------------------------------------------|
| Band A                                     | £7.20 per hour | Mon-Sat 8:30am-6.30pm and Sun 12:30pm-6:30pm | Max stay 10 hours, no return within 1 hour |
| Band B1                                    | £6.70 per hour | Mon-Sat 8:30am-6.30pm and Sun 12:30pm-6:30pm | Max stay 3 hours, no return within 1 hour  |
| Band B2                                    | £5.90 per hour | Mon-Sat 8:30am-6.30pm and Sun 12:30pm-6:30pm | Max stay 4 hours, no return within 1 hour  |
| Band B3                                    | £4.90 per hour | Mon-Sat 8:30am-6.30pm and Sun 12:30pm-6:30pm | Max stay 4 hours, no return within 1 hour  |
| Band C1                                    | £4.40 per hour | Mon-Fri 8:30am-5.30pm                        | Max stay 4 hours, no return within 1 hour  |
| Band C2                                    | £3.40 per hour | Mon-Fri 8:30am-5.30pm                        | Max stay 4 hours, no return within 1 hour  |
| Band D                                     | £3.10 per hour | Mon-Fri 8:30am-5.30pm                        | Max stay 4 hours, no return within 1 hour  |
| Band D1                                    | £3.40 per hour | Mon-Sat 8:30am-6.30pm and Sun 12:30pm-6:30pm | Max stay 1 hour, no return within 1 hour   |
| Band D2                                    | £3.40 per hour | Mon-Sat 8:30am-6.30pm and Sun 12:30pm-6:30pm | Max stay 1 hour, no return within 1 hour   |
| Band D3                                    | £3.40 per hour | Mon-Sat 8:30am-6.30pm and Sun 12:30pm-6:30pm | Max stay 1 hour, no return within 1 hour   |
| Band D4                                    | £3.40 per hour | Mon-Sat 8:30am-6.30pm and Sun 12:30pm-6:30pm | Max stay 1 hour, no return within 1 hour   |
| Band D5                                    | £3.40 per hour | Mon-Sat 8:30am-6.30pm and Sun 12:30pm-6:30pm | Max stay 1 hour, no return within 1 hour   |
| Band D6                                    | £3.40 per hour | Mon-Sat 9.00am-5.30pm                        | Max stay 1 hour, no return within 1 hour   |
| Band D7                                    | £3.40 per hour | Mon-Sat 8.00am-6.30pm                        | Max stay 2 hours, no return within 1 hour  |
| Band D8                                    | £3.40 per hour | Mon-Fri 8.00am-6.00pm Sat 8.00am-1.30pm      | Max stay 1 hours, no return within 1 hour  |
| Band G                                     | £8.40 per day  | Mon-Fri 8:30am-5.30pm                        | Max stay 9 hours, no return within 1 hour  |
| Band G1                                    | £8.40 per day  | Mon-Fri 8:30am-5.30pm                        | Max stay 9 hours, no return within 1 hour  |
| Band G2                                    | £8.40 per day  | Mon-Fri 8:30am-5.30pm                        | Max stay 9 hours, no return within 1 hour  |
| Band Q                                     | £1.10 per hour | Mon-Fri 8:30am-5.30pm                        | Max stay 1 hours, no return within 1 hour  |