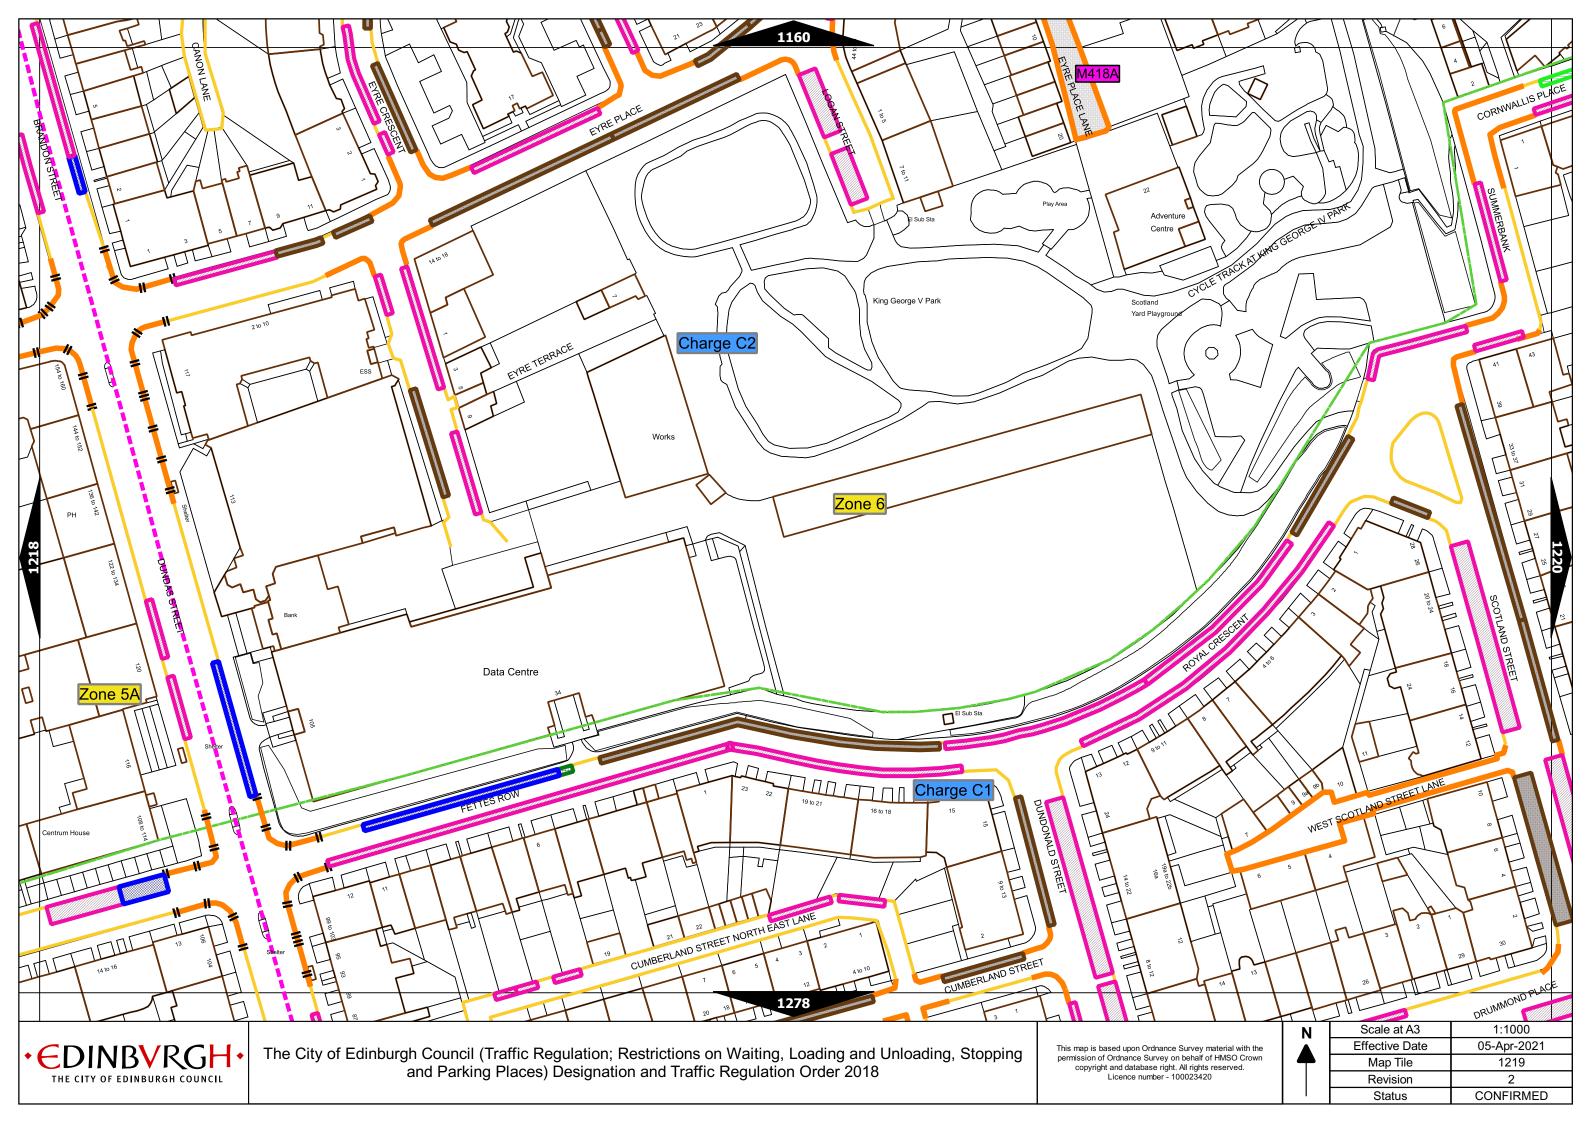

## Legend Page 2

| Controlled Parking Zone/<br>Priority Parking Area |             | ne (where<br>licable) | Permitted Hours<br>(any such day not being a parking holiday)              | Restricted Hours<br>(any such day not being a parking holiday)                |
|---------------------------------------------------|-------------|-----------------------|----------------------------------------------------------------------------|-------------------------------------------------------------------------------|
|                                                   | Sub         | -zone 1               |                                                                            |                                                                               |
|                                                   | Sub-zone 1A |                       | 08.30 to 18.30 Mondays to Saturdays and 12.30 to 18.30pm Sundays inclusive | 08.30 to 18.30 Mondays to Saturdays and 12.30 to<br>18.30pm Sundays inclusive |
| Central zone                                      | Sub-zone 2  |                       |                                                                            |                                                                               |
|                                                   | Sub-zone 3  |                       |                                                                            |                                                                               |
| Sub-zone 4                                        |             | -zone 4               |                                                                            |                                                                               |
|                                                   | Sub-zone 5  |                       |                                                                            |                                                                               |
|                                                   | Sub-        | zone 5A               |                                                                            |                                                                               |
| Peripheral zone                                   | Sub-zone 6  |                       | 08.30 to 17.30 Mondays to Fridays inclusive                                | 08.30 to 17.30 Mondays to Fridays inclusive                                   |
|                                                   | Sub-zone 7  |                       |                                                                            |                                                                               |
|                                                   | Sub-zone 8  |                       |                                                                            |                                                                               |
|                                                   | Zone N1     | Zone S1               | 08.30 to 17.30 Mondays to Fridays inclusive                                | 08.30 to 17.30 Mondays to Fridays inclusive                                   |
|                                                   | Zone N2     | Zone S2               |                                                                            |                                                                               |
|                                                   | Zone N3     | Zone S3               |                                                                            |                                                                               |
| Extended zones                                    | Zone N4     | Zone S4               |                                                                            |                                                                               |
|                                                   | Zone N5     | Zone S5               |                                                                            |                                                                               |
|                                                   | Zone N6     | Zone S6               |                                                                            |                                                                               |
|                                                   | Zone N7     | Zone S7               |                                                                            |                                                                               |
|                                                   | Zone N8     |                       |                                                                            |                                                                               |
| Zone K                                            |             |                       | 08.30 to 09:30 and 16:00 to 17.00 Mondays to Fridays inclusive             | 08.30 to 09.30 and 16.00 to 17.00 Mondays to Fridays inclusive                |
| Priority Parking Area B1                          |             |                       | 10.00 to 11.30 Mondays to Fridays inclusive                                | -                                                                             |
| Priority Parking Area B2                          |             |                       | 13.30 to 15.00 Mondays to Fridays inclusive                                | -                                                                             |
| Priority Parking Area B3                          |             |                       | 10.00 to 11.30 Mondays to Fridays inclusive                                | -                                                                             |
| Priority Parking Area B4                          |             |                       | 11.30 to 13.00 Mondays to Fridays inclusive                                | -                                                                             |
| Priority Parking Area B5                          |             |                       | 11.30 to 13.00 Mondays to Fridays inclusive                                | -                                                                             |
| Priority Parking Area B6                          |             |                       | 11.00 to 12.30 Mondays to Fridays inclusive                                | -                                                                             |
| Priority Parking Area B7                          |             |                       | 09.30 to 11.00 Mondays to Fridays inclusive                                | -                                                                             |
| Priority Parking Area B8                          |             |                       | 12.30 to 14.00 Mondays to Fridays inclusive                                | -                                                                             |
| Priority Parking Area B9                          |             |                       | 13.30 to 15.00 Mondays to Fridays inclusive                                | -                                                                             |
| Priority Parking Area B10                         |             |                       | 13.30 to 15.00 Mondays to Fridays inclusive                                | -                                                                             |

| As amended | 23-Oct-23 |  |
|------------|-----------|--|
| Revision   | 8         |  |

| Pay and display / Pay by phone charge band | Parking charge | Times of operation                           | Max stay and no return times               |
|--------------------------------------------|----------------|----------------------------------------------|--------------------------------------------|
| Band A                                     | £7.20 per hour | Mon-Sat 8:30am-6.30pm and Sun 12:30pm-6:30pm | Max stay 10 hours, no return within 1 hour |
| Band B1                                    | £6.70 per hour | Mon-Sat 8:30am-6.30pm and Sun 12:30pm-6:30pm | Max stay 3 hours, no return within 1 hour  |
| Band B2                                    | £5.90 per hour | Mon-Sat 8:30am-6.30pm and Sun 12:30pm-6:30pm | Max stay 4 hours, no return within 1 hour  |
| Band B3                                    | £4.90 per hour | Mon-Sat 8:30am-6.30pm and Sun 12:30pm-6:30pm | Max stay 4 hours, no return within 1 hour  |
| Band C1                                    | £4.40 per hour | Mon-Fri 8:30am-5.30pm                        | Max stay 4 hours, no return within 1 hour  |
| Band C2                                    | £3.40 per hour | Mon-Fri 8:30am-5.30pm                        | Max stay 4 hours, no return within 1 hour  |
| Band D                                     | £3.10 per hour | Mon-Fri 8:30am-5.30pm                        | Max stay 4 hours, no return within 1 hour  |
| Band D1                                    | £3.40 per hour | Mon-Sat 8:30am-6.30pm and Sun 12:30pm-6:30pm | Max stay 1 hour, no return within 1 hour   |
| Band D2                                    | £3.40 per hour | Mon-Sat 8:30am-6.30pm and Sun 12:30pm-6:30pm | Max stay 1 hour, no return within 1 hour   |
| Band D3                                    | £3.40 per hour | Mon-Sat 8:30am-6.30pm and Sun 12:30pm-6:30pm | Max stay 1 hour, no return within 1 hour   |
| Band D4                                    | £3.40 per hour | Mon-Sat 8:30am-6.30pm and Sun 12:30pm-6:30pm | Max stay 1 hour, no return within 1 hour   |
| Band D5                                    | £3.40 per hour | Mon-Sat 8:30am-6.30pm and Sun 12:30pm-6:30pm | Max stay 1 hour, no return within 1 hour   |
| Band D6                                    | £3.40 per hour | Mon-Sat 9.00am-5.30pm                        | Max stay 1 hour, no return within 1 hour   |
| Band D7                                    | £3.40 per hour | Mon-Sat 8.00am-6.30pm                        | Max stay 2 hours, no return within 1 hour  |
| Band D8                                    | £3.40 per hour | Mon-Fri 8.00am-6.00pm Sat 8.00am-1.30pm      | Max stay 1 hours, no return within 1 hour  |
| Band G                                     | £8.40 per day  | Mon-Fri 8:30am-5.30pm                        | Max stay 9 hours, no return within 1 hour  |
| Band G1                                    | £8.40 per day  | Mon-Fri 8:30am-5.30pm                        | Max stay 9 hours, no return within 1 hour  |
| Band G2                                    | £8.40 per day  | Mon-Fri 8:30am-5.30pm                        | Max stay 9 hours, no return within 1 hour  |
| Band Q                                     | £1.10 per hour | Mon-Fri 8:30am-5.30pm                        | Max stay 1 hours, no return within 1 hour  |