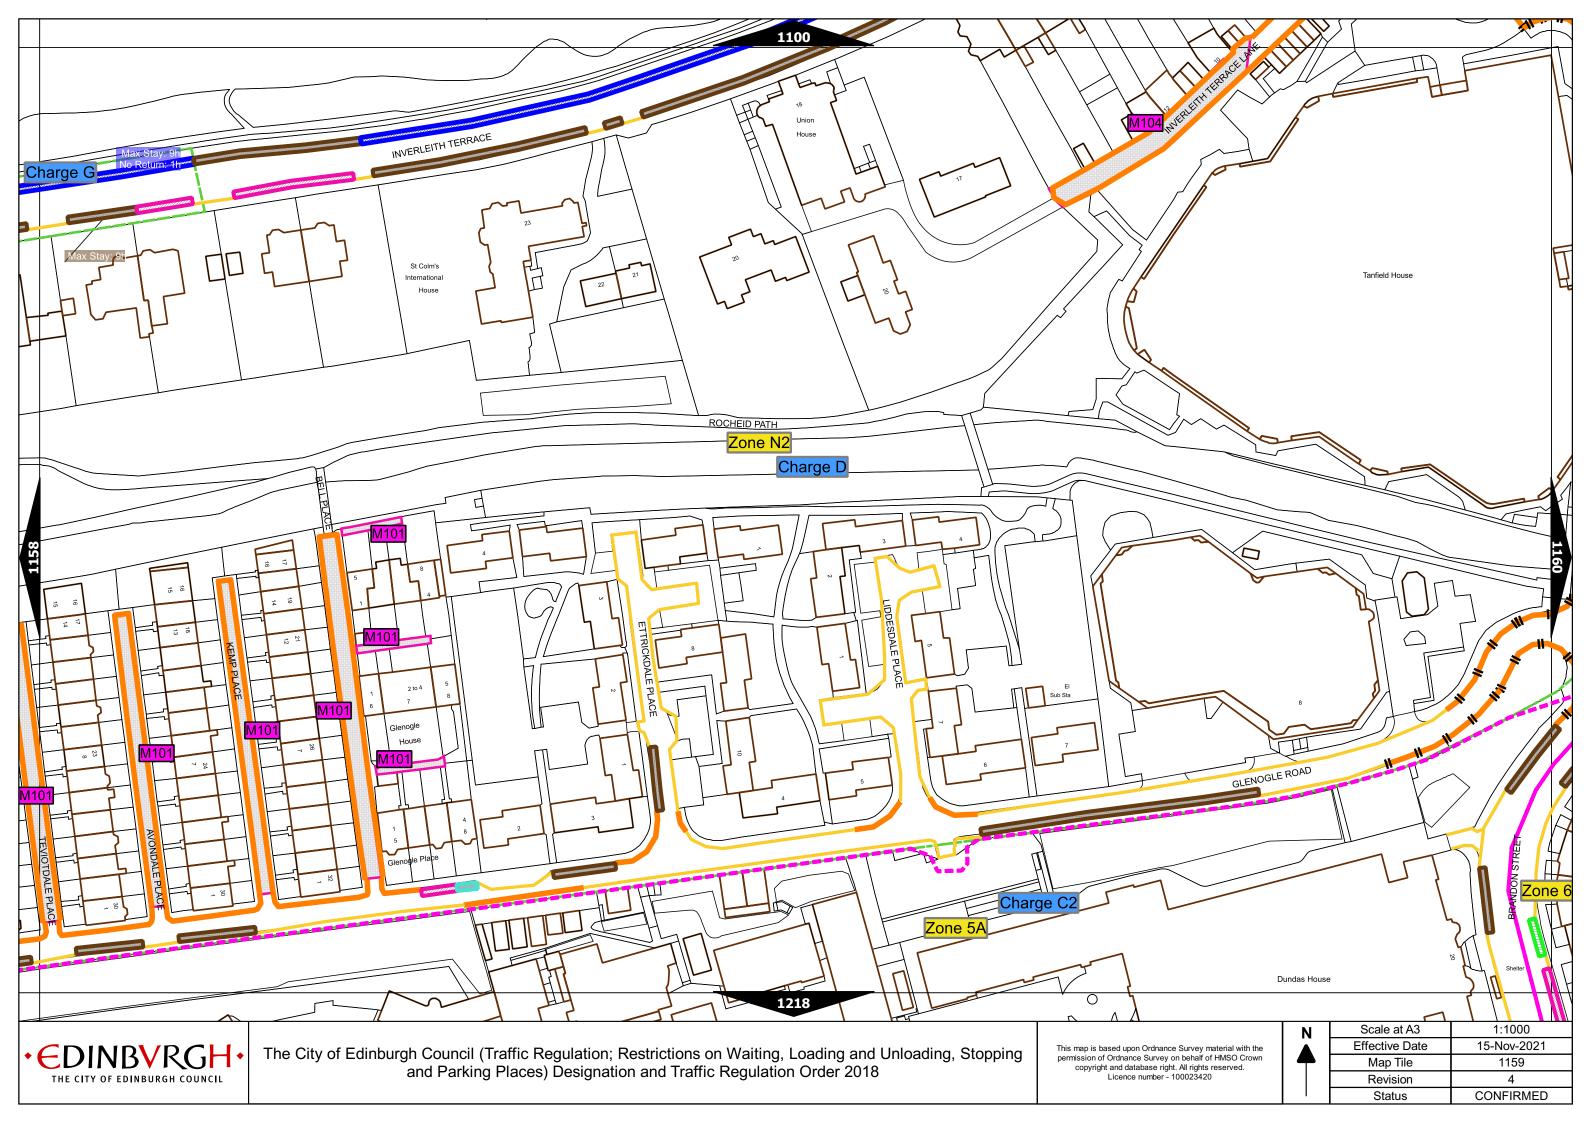

| Order items |                                                                                  |                                                                                                                                                                                                                                                                                       | Legend Page 1                                                                                                                      |
|-------------|----------------------------------------------------------------------------------|---------------------------------------------------------------------------------------------------------------------------------------------------------------------------------------------------------------------------------------------------------------------------------------|------------------------------------------------------------------------------------------------------------------------------------|
|             | Bus parking place                                                                | 1111                                                                                                                                                                                                                                                                                  | No loading at any time***                                                                                                          |
|             | Car club parking place***                                                        | 1 1 1 1 1                                                                                                                                                                                                                                                                             | No loading, with prohibited hours*                                                                                                 |
|             | Diplomatic vehicle parking place***                                              |                                                                                                                                                                                                                                                                                       | No waiting at any time (double yellow line)***                                                                                     |
|             | Disabled persons parking place***                                                | Other information                                                                                                                                                                                                                                                                     | School keep clear                                                                                                                  |
|             | Doctors parking place***                                                         | Mon-Fri 8.00am-6.30pm                                                                                                                                                                                                                                                                 | Waiting restriction ††                                                                                                             |
|             | Electric Vehicle parking place***                                                | No Loading: Mon-Fri 8.00am-9.15am<br>4.30pm-6.30pm                                                                                                                                                                                                                                    | Loading prohibition ††                                                                                                             |
|             | Limited waiting place*                                                           | Charge B3                                                                                                                                                                                                                                                                             | Pay and display / Pay by phone bay charge band (see table for details) ††                                                          |
|             | Loading place*                                                                   | Zone 3                                                                                                                                                                                                                                                                                | Controlled parking zone (see table for details) ††                                                                                 |
|             | Motor cycle parking place*                                                       | Priority parking area B7                                                                                                                                                                                                                                                              | Priority parking area                                                                                                              |
|             | Pay and display / Pay by phone bay parking place* ** †                           | Thority parking area by                                                                                                                                                                                                                                                               | Pay and display / Pay by phone bay charge band area                                                                                |
|             | Permit holders parking place*                                                    |                                                                                                                                                                                                                                                                                       | Controlled parking zone / priority parking area                                                                                    |
| 84704       | Numbered parking place* ††                                                       |                                                                                                                                                                                                                                                                                       | Greenways                                                                                                                          |
|             | Shared use parking place (Permit holders / Pay and Display / Pay by phone)* ** † |                                                                                                                                                                                                                                                                                       | Pedestrianised zone                                                                                                                |
|             | Pedal cycle parking place***                                                     |                                                                                                                                                                                                                                                                                       | Area covered by a text based traffic regulation order                                                                              |
|             | Police vehicle parking place***                                                  | * These restrictions apply the permitted hours of the controlled p<br>they are located. If the permitted hours differ then a label indicat<br>** These restrictions apply the pay and display/ pay by phone cha<br>charge band differs then a label indicates the applicable charge b | es the applicable permitted hours.<br>arge band of the pay and display/ pay by phone charge band area in which they are located. I |

d. If the

No waiting, with restricted hours\*

(single yellow line)

<sup>\*\*\*</sup> These restrictions apply at any time.

<sup>†</sup> These restrictions apply the permitted hours, max stay and no return times of the charge band area in which they are located. If the details differ then a label indicates the applicable details.

<sup>††</sup> Labels will differ dependent upon the area in which the restriction is located.

## Legend Page 2

| Controlled Parking Zone/<br>Priority Parking Area |             | ne (where<br>licable) | Permitted Hours<br>(any such day not being a parking holiday)              | Restricted Hours<br>(any such day not being a parking holiday)                |
|---------------------------------------------------|-------------|-----------------------|----------------------------------------------------------------------------|-------------------------------------------------------------------------------|
|                                                   | Sub         | -zone 1               |                                                                            |                                                                               |
|                                                   | Sub-zone 1A |                       | 08.30 to 18.30 Mondays to Saturdays and 12.30 to 18.30pm Sundays inclusive | 08.30 to 18.30 Mondays to Saturdays and 12.30 to<br>18.30pm Sundays inclusive |
| Central zone                                      | Sub-zone 2  |                       |                                                                            |                                                                               |
|                                                   | Sub-zone 3  |                       |                                                                            |                                                                               |
| Sub-zone 4                                        |             | -zone 4               |                                                                            |                                                                               |
|                                                   | Sub-zone 5  |                       |                                                                            |                                                                               |
|                                                   | Sub-        | zone 5A               |                                                                            |                                                                               |
| Peripheral zone                                   | Sub-zone 6  |                       | 08.30 to 17.30 Mondays to Fridays inclusive                                | 08.30 to 17.30 Mondays to Fridays inclusive                                   |
|                                                   | Sub-zone 7  |                       |                                                                            |                                                                               |
|                                                   | Sub-zone 8  |                       |                                                                            |                                                                               |
|                                                   | Zone N1     | Zone S1               | 08.30 to 17.30 Mondays to Fridays inclusive                                | 08.30 to 17.30 Mondays to Fridays inclusive                                   |
|                                                   | Zone N2     | Zone S2               |                                                                            |                                                                               |
|                                                   | Zone N3     | Zone S3               |                                                                            |                                                                               |
| Extended zones                                    | Zone N4     | Zone S4               |                                                                            |                                                                               |
|                                                   | Zone N5     | Zone S5               |                                                                            |                                                                               |
|                                                   | Zone N6     | Zone S6               |                                                                            |                                                                               |
|                                                   | Zone N7     | Zone S7               |                                                                            |                                                                               |
|                                                   | Zone N8     |                       |                                                                            |                                                                               |
| Zone K                                            |             |                       | 08.30 to 09:30 and 16:00 to 17.00 Mondays to Fridays inclusive             | 08.30 to 09.30 and 16.00 to 17.00 Mondays to Fridays inclusive                |
| Priority Parking Area B1                          |             |                       | 10.00 to 11.30 Mondays to Fridays inclusive                                | -                                                                             |
| Priority Parking Area B2                          |             |                       | 13.30 to 15.00 Mondays to Fridays inclusive                                | -                                                                             |
| Priority Parking Area B3                          |             |                       | 10.00 to 11.30 Mondays to Fridays inclusive                                | -                                                                             |
| Priority Parking Area B4                          |             |                       | 11.30 to 13.00 Mondays to Fridays inclusive                                | -                                                                             |
| Priority Parking Area B5                          |             |                       | 11.30 to 13.00 Mondays to Fridays inclusive                                | -                                                                             |
| Priority Parking Area B6                          |             |                       | 11.00 to 12.30 Mondays to Fridays inclusive                                | -                                                                             |
| Priority Parking Area B7                          |             |                       | 09.30 to 11.00 Mondays to Fridays inclusive                                | -                                                                             |
| Priority Parking Area B8                          |             |                       | 12.30 to 14.00 Mondays to Fridays inclusive                                | -                                                                             |
| Priority Parking Area B9                          |             |                       | 13.30 to 15.00 Mondays to Fridays inclusive                                | -                                                                             |
| Priority Parking Area B10                         |             |                       | 13.30 to 15.00 Mondays to Fridays inclusive                                | -                                                                             |

| As amended | 23-Oct-23 |  |
|------------|-----------|--|
| Revision   | 8         |  |

| Pay and display / Pay by phone charge band | Parking charge | Times of operation                           | Max stay and no return times               |
|--------------------------------------------|----------------|----------------------------------------------|--------------------------------------------|
| Band A                                     | £7.20 per hour | Mon-Sat 8:30am-6.30pm and Sun 12:30pm-6:30pm | Max stay 10 hours, no return within 1 hour |
| Band B1                                    | £6.70 per hour | Mon-Sat 8:30am-6.30pm and Sun 12:30pm-6:30pm | Max stay 3 hours, no return within 1 hour  |
| Band B2                                    | £5.90 per hour | Mon-Sat 8:30am-6.30pm and Sun 12:30pm-6:30pm | Max stay 4 hours, no return within 1 hour  |
| Band B3                                    | £4.90 per hour | Mon-Sat 8:30am-6.30pm and Sun 12:30pm-6:30pm | Max stay 4 hours, no return within 1 hour  |
| Band C1                                    | £4.40 per hour | Mon-Fri 8:30am-5.30pm                        | Max stay 4 hours, no return within 1 hour  |
| Band C2                                    | £3.40 per hour | Mon-Fri 8:30am-5.30pm                        | Max stay 4 hours, no return within 1 hour  |
| Band D                                     | £3.10 per hour | Mon-Fri 8:30am-5.30pm                        | Max stay 4 hours, no return within 1 hour  |
| Band D1                                    | £3.40 per hour | Mon-Sat 8:30am-6.30pm and Sun 12:30pm-6:30pm | Max stay 1 hour, no return within 1 hour   |
| Band D2                                    | £3.40 per hour | Mon-Sat 8:30am-6.30pm and Sun 12:30pm-6:30pm | Max stay 1 hour, no return within 1 hour   |
| Band D3                                    | £3.40 per hour | Mon-Sat 8:30am-6.30pm and Sun 12:30pm-6:30pm | Max stay 1 hour, no return within 1 hour   |
| Band D4                                    | £3.40 per hour | Mon-Sat 8:30am-6.30pm and Sun 12:30pm-6:30pm | Max stay 1 hour, no return within 1 hour   |
| Band D5                                    | £3.40 per hour | Mon-Sat 8:30am-6.30pm and Sun 12:30pm-6:30pm | Max stay 1 hour, no return within 1 hour   |
| Band D6                                    | £3.40 per hour | Mon-Sat 9.00am-5.30pm                        | Max stay 1 hour, no return within 1 hour   |
| Band D7                                    | £3.40 per hour | Mon-Sat 8.00am-6.30pm                        | Max stay 2 hours, no return within 1 hour  |
| Band D8                                    | £3.40 per hour | Mon-Fri 8.00am-6.00pm Sat 8.00am-1.30pm      | Max stay 1 hours, no return within 1 hour  |
| Band G                                     | £8.40 per day  | Mon-Fri 8:30am-5.30pm                        | Max stay 9 hours, no return within 1 hour  |
| Band G1                                    | £8.40 per day  | Mon-Fri 8:30am-5.30pm                        | Max stay 9 hours, no return within 1 hour  |
| Band G2                                    | £8.40 per day  | Mon-Fri 8:30am-5.30pm                        | Max stay 9 hours, no return within 1 hour  |
| Band Q                                     | £1.10 per hour | Mon-Fri 8:30am-5.30pm                        | Max stay 1 hours, no return within 1 hour  |

Note: This table indicated the typical maximum stay periods and any differences are labelled on the map tiles.