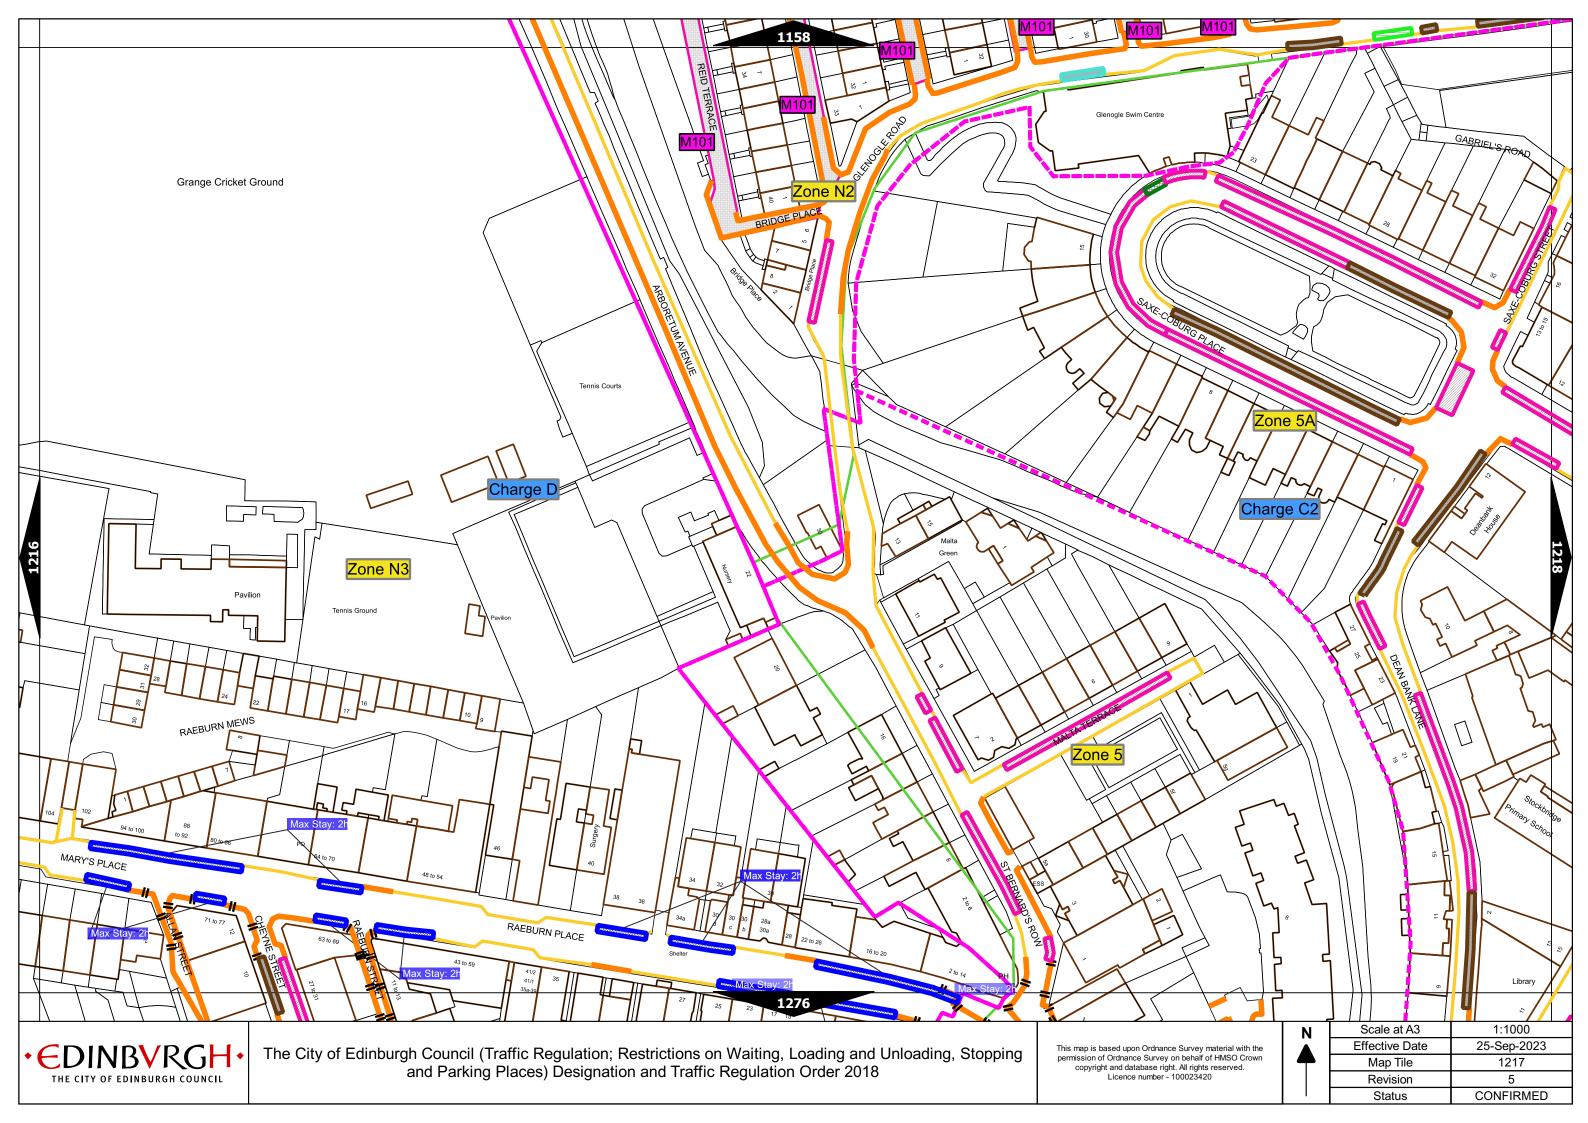

| Order items |                                                                                  |                                                                                                                                                                                                                                                                                       | Legend Page 1                                                                                                                      |
|-------------|----------------------------------------------------------------------------------|---------------------------------------------------------------------------------------------------------------------------------------------------------------------------------------------------------------------------------------------------------------------------------------|------------------------------------------------------------------------------------------------------------------------------------|
|             | Bus parking place                                                                | 1111                                                                                                                                                                                                                                                                                  | No loading at any time***                                                                                                          |
|             | Car club parking place***                                                        | 1 1 1 1 1                                                                                                                                                                                                                                                                             | No loading, with prohibited hours*                                                                                                 |
|             | Diplomatic vehicle parking place***                                              |                                                                                                                                                                                                                                                                                       | No waiting at any time (double yellow line)***                                                                                     |
|             | Disabled persons parking place***                                                | Other information                                                                                                                                                                                                                                                                     | School keep clear                                                                                                                  |
|             | Doctors parking place***                                                         | Mon-Fri 8.00am-6.30pm                                                                                                                                                                                                                                                                 | Waiting restriction ††                                                                                                             |
|             | Electric Vehicle parking place***                                                | No Loading: Mon-Fri 8.00am-9.15am<br>4.30pm-6.30pm                                                                                                                                                                                                                                    | Loading prohibition ††                                                                                                             |
|             | Limited waiting place*                                                           | Charge B3                                                                                                                                                                                                                                                                             | Pay and display / Pay by phone bay charge band (see table for details) ††                                                          |
|             | Loading place*                                                                   | Zone 3                                                                                                                                                                                                                                                                                | Controlled parking zone (see table for details) ††                                                                                 |
|             | Motor cycle parking place*                                                       | Priority parking area B7                                                                                                                                                                                                                                                              | Priority parking area                                                                                                              |
|             | Pay and display / Pay by phone bay parking place* ** †                           | Thority parking area by                                                                                                                                                                                                                                                               | Pay and display / Pay by phone bay charge band area                                                                                |
|             | Permit holders parking place*                                                    |                                                                                                                                                                                                                                                                                       | Controlled parking zone / priority parking area                                                                                    |
| 84704       | Numbered parking place* ††                                                       |                                                                                                                                                                                                                                                                                       | Greenways                                                                                                                          |
|             | Shared use parking place (Permit holders / Pay and Display / Pay by phone)* ** † |                                                                                                                                                                                                                                                                                       | Pedestrianised zone                                                                                                                |
|             | Pedal cycle parking place***                                                     |                                                                                                                                                                                                                                                                                       | Area covered by a text based traffic regulation order                                                                              |
|             | Police vehicle parking place***                                                  | * These restrictions apply the permitted hours of the controlled p<br>they are located. If the permitted hours differ then a label indicat<br>** These restrictions apply the pay and display/ pay by phone cha<br>charge band differs then a label indicates the applicable charge b | es the applicable permitted hours.<br>arge band of the pay and display/ pay by phone charge band area in which they are located. I |

d. If the

No waiting, with restricted hours\*

(single yellow line)

<sup>\*\*\*</sup> These restrictions apply at any time.

<sup>†</sup> These restrictions apply the permitted hours, max stay and no return times of the charge band area in which they are located. If the details differ then a label indicates the applicable details.

<sup>††</sup> Labels will differ dependent upon the area in which the restriction is located.

## Legend Page 2

| Controlled Parking Zone/<br>Priority Parking Area |             | ne (where<br>licable) | Permitted Hours<br>(any such day not being a parking holiday)              | Restricted Hours<br>(any such day not being a parking holiday)                |
|---------------------------------------------------|-------------|-----------------------|----------------------------------------------------------------------------|-------------------------------------------------------------------------------|
|                                                   | Sub         | -zone 1               |                                                                            |                                                                               |
|                                                   | Sub-zone 1A |                       | 08.30 to 18.30 Mondays to Saturdays and 12.30 to 18.30pm Sundays inclusive | 08.30 to 18.30 Mondays to Saturdays and 12.30 to<br>18.30pm Sundays inclusive |
| Central zone                                      | Sub-zone 2  |                       |                                                                            |                                                                               |
|                                                   | Sub-zone 3  |                       |                                                                            |                                                                               |
| Sub-zone 4                                        |             | -zone 4               |                                                                            |                                                                               |
|                                                   | Sub-zone 5  |                       |                                                                            |                                                                               |
|                                                   | Sub-        | zone 5A               |                                                                            |                                                                               |
| Peripheral zone                                   | Sub-zone 6  |                       | 08.30 to 17.30 Mondays to Fridays inclusive                                | 08.30 to 17.30 Mondays to Fridays inclusive                                   |
|                                                   | Sub-zone 7  |                       |                                                                            |                                                                               |
|                                                   | Sub-zone 8  |                       |                                                                            |                                                                               |
|                                                   | Zone N1     | Zone S1               | 08.30 to 17.30 Mondays to Fridays inclusive                                | 08.30 to 17.30 Mondays to Fridays inclusive                                   |
|                                                   | Zone N2     | Zone S2               |                                                                            |                                                                               |
|                                                   | Zone N3     | Zone S3               |                                                                            |                                                                               |
| Extended zones                                    | Zone N4     | Zone S4               |                                                                            |                                                                               |
|                                                   | Zone N5     | Zone S5               |                                                                            |                                                                               |
|                                                   | Zone N6     | Zone S6               |                                                                            |                                                                               |
|                                                   | Zone N7     | Zone S7               |                                                                            |                                                                               |
|                                                   | Zone N8     |                       |                                                                            |                                                                               |
| Zone K                                            |             |                       | 08.30 to 09:30 and 16:00 to 17.00 Mondays to Fridays inclusive             | 08.30 to 09.30 and 16.00 to 17.00 Mondays to Fridays inclusive                |
| Priority Parking Area B1                          |             |                       | 10.00 to 11.30 Mondays to Fridays inclusive                                | -                                                                             |
| Priority Parking Area B2                          |             |                       | 13.30 to 15.00 Mondays to Fridays inclusive                                | -                                                                             |
| Priority Parking Area B3                          |             |                       | 10.00 to 11.30 Mondays to Fridays inclusive                                | -                                                                             |
| Priority Parking Area B4                          |             |                       | 11.30 to 13.00 Mondays to Fridays inclusive                                | -                                                                             |
| Priority Parking Area B5                          |             |                       | 11.30 to 13.00 Mondays to Fridays inclusive                                | -                                                                             |
| Priority Parking Area B6                          |             |                       | 11.00 to 12.30 Mondays to Fridays inclusive                                | -                                                                             |
| Priority Parking Area B7                          |             |                       | 09.30 to 11.00 Mondays to Fridays inclusive                                | -                                                                             |
| Priority Parking Area B8                          |             |                       | 12.30 to 14.00 Mondays to Fridays inclusive                                | -                                                                             |
| Priority Parking Area B9                          |             |                       | 13.30 to 15.00 Mondays to Fridays inclusive                                | -                                                                             |
| Priority Parking Area B10                         |             |                       | 13.30 to 15.00 Mondays to Fridays inclusive                                | -                                                                             |

| As amended | 23-Oct-23 |  |
|------------|-----------|--|
| Revision   | 8         |  |

| Pay and display / Pay by phone charge band | Parking charge | Times of operation                           | Max stay and no return times               |
|--------------------------------------------|----------------|----------------------------------------------|--------------------------------------------|
| Band A                                     | £7.20 per hour | Mon-Sat 8:30am-6.30pm and Sun 12:30pm-6:30pm | Max stay 10 hours, no return within 1 hour |
| Band B1                                    | £6.70 per hour | Mon-Sat 8:30am-6.30pm and Sun 12:30pm-6:30pm | Max stay 3 hours, no return within 1 hour  |
| Band B2                                    | £5.90 per hour | Mon-Sat 8:30am-6.30pm and Sun 12:30pm-6:30pm | Max stay 4 hours, no return within 1 hour  |
| Band B3                                    | £4.90 per hour | Mon-Sat 8:30am-6.30pm and Sun 12:30pm-6:30pm | Max stay 4 hours, no return within 1 hour  |
| Band C1                                    | £4.40 per hour | Mon-Fri 8:30am-5.30pm                        | Max stay 4 hours, no return within 1 hour  |
| Band C2                                    | £3.40 per hour | Mon-Fri 8:30am-5.30pm                        | Max stay 4 hours, no return within 1 hour  |
| Band D                                     | £3.10 per hour | Mon-Fri 8:30am-5.30pm                        | Max stay 4 hours, no return within 1 hour  |
| Band D1                                    | £3.40 per hour | Mon-Sat 8:30am-6.30pm and Sun 12:30pm-6:30pm | Max stay 1 hour, no return within 1 hour   |
| Band D2                                    | £3.40 per hour | Mon-Sat 8:30am-6.30pm and Sun 12:30pm-6:30pm | Max stay 1 hour, no return within 1 hour   |
| Band D3                                    | £3.40 per hour | Mon-Sat 8:30am-6.30pm and Sun 12:30pm-6:30pm | Max stay 1 hour, no return within 1 hour   |
| Band D4                                    | £3.40 per hour | Mon-Sat 8:30am-6.30pm and Sun 12:30pm-6:30pm | Max stay 1 hour, no return within 1 hour   |
| Band D5                                    | £3.40 per hour | Mon-Sat 8:30am-6.30pm and Sun 12:30pm-6:30pm | Max stay 1 hour, no return within 1 hour   |
| Band D6                                    | £3.40 per hour | Mon-Sat 9.00am-5.30pm                        | Max stay 1 hour, no return within 1 hour   |
| Band D7                                    | £3.40 per hour | Mon-Sat 8.00am-6.30pm                        | Max stay 2 hours, no return within 1 hour  |
| Band D8                                    | £3.40 per hour | Mon-Fri 8.00am-6.00pm Sat 8.00am-1.30pm      | Max stay 1 hours, no return within 1 hour  |
| Band G                                     | £8.40 per day  | Mon-Fri 8:30am-5.30pm                        | Max stay 9 hours, no return within 1 hour  |
| Band G1                                    | £8.40 per day  | Mon-Fri 8:30am-5.30pm                        | Max stay 9 hours, no return within 1 hour  |
| Band G2                                    | £8.40 per day  | Mon-Fri 8:30am-5.30pm                        | Max stay 9 hours, no return within 1 hour  |
| Band Q                                     | £1.10 per hour | Mon-Fri 8:30am-5.30pm                        | Max stay 1 hours, no return within 1 hour  |

Note: This table indicated the typical maximum stay periods and any differences are labelled on the map tiles.