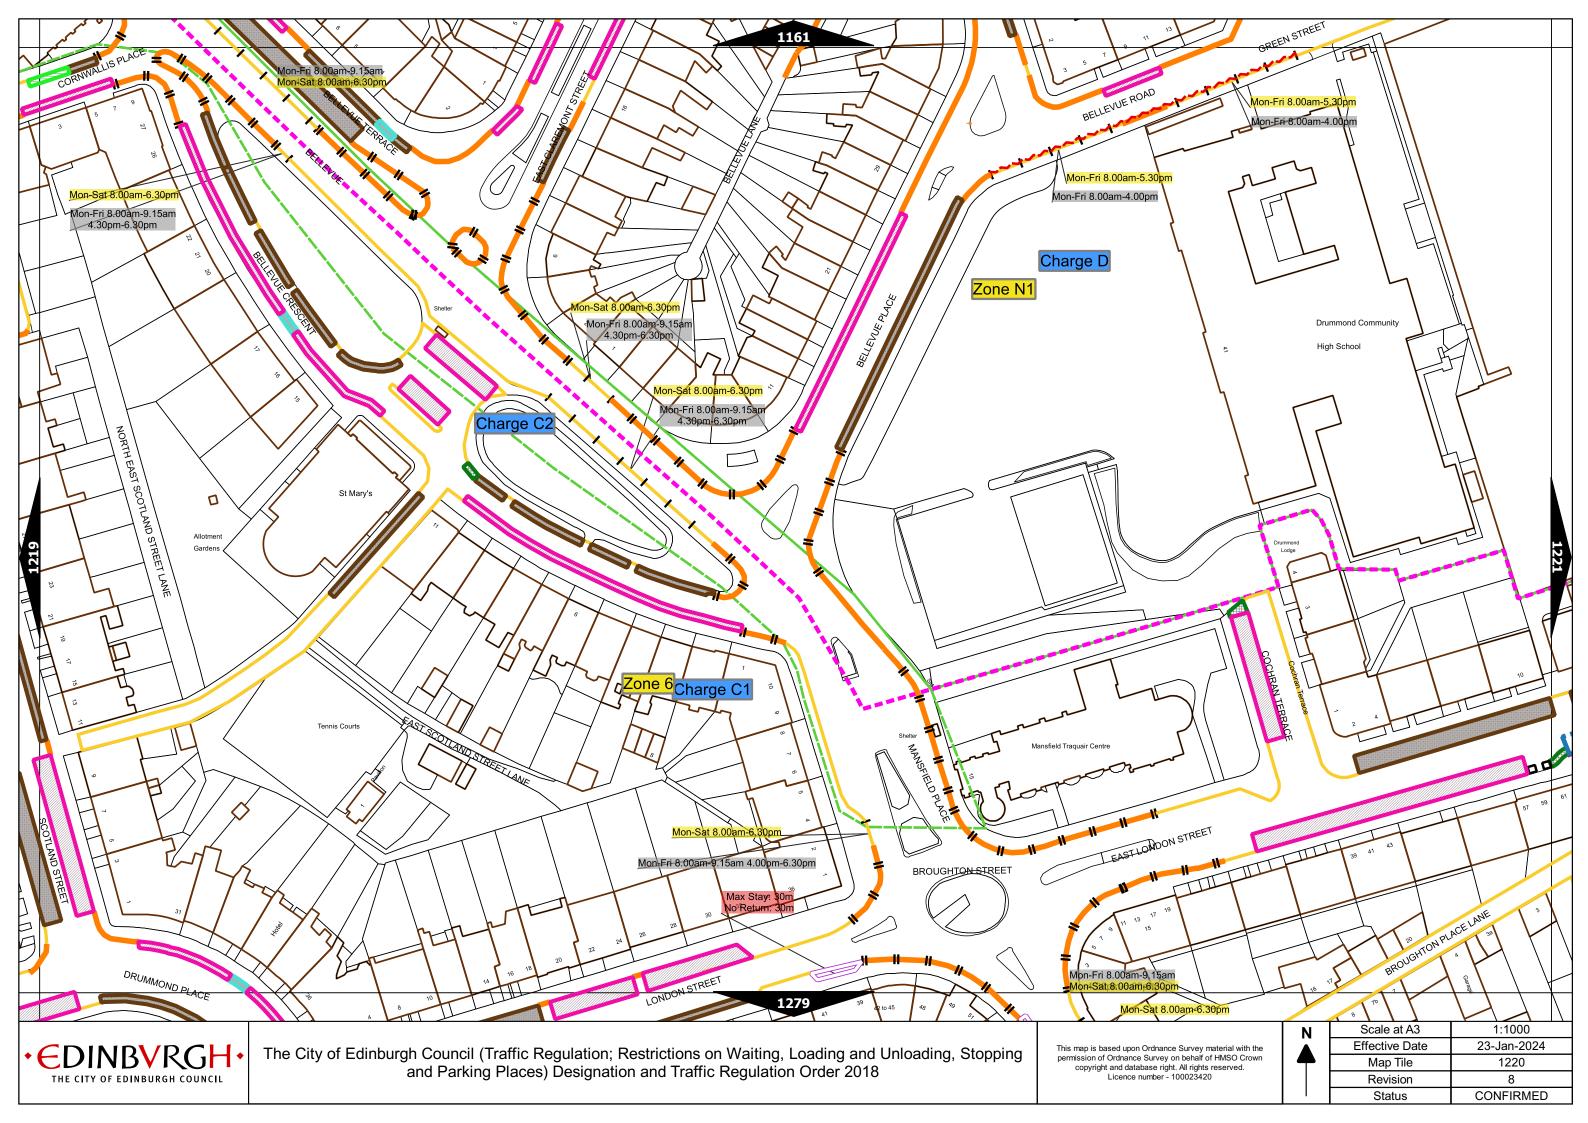

## Legend Page 2

| Controlled Parking Zone/<br>Priority Parking Area |             | ne (where<br>licable) | Permitted Hours<br>(any such day not being a parking holiday)              | Restricted Hours<br>(any such day not being a parking holiday)                |
|---------------------------------------------------|-------------|-----------------------|----------------------------------------------------------------------------|-------------------------------------------------------------------------------|
|                                                   | Sub         | -zone 1               |                                                                            |                                                                               |
|                                                   | Sub-zone 1A |                       | 08.30 to 18.30 Mondays to Saturdays and 12.30 to 18.30pm Sundays inclusive | 08.30 to 18.30 Mondays to Saturdays and 12.30 to<br>18.30pm Sundays inclusive |
| Central zone                                      | Sub-zone 2  |                       |                                                                            |                                                                               |
|                                                   | Sub-zone 3  |                       |                                                                            |                                                                               |
| Sub-zone 4                                        |             | -zone 4               |                                                                            |                                                                               |
|                                                   | Sub-zone 5  |                       |                                                                            |                                                                               |
|                                                   | Sub-        | zone 5A               |                                                                            |                                                                               |
| Peripheral zone                                   | Sub-zone 6  |                       | 08.30 to 17.30 Mondays to Fridays inclusive                                | 08.30 to 17.30 Mondays to Fridays inclusive                                   |
|                                                   | Sub-zone 7  |                       |                                                                            |                                                                               |
|                                                   | Sub-zone 8  |                       |                                                                            |                                                                               |
|                                                   | Zone N1     | Zone S1               | 08.30 to 17.30 Mondays to Fridays inclusive                                | 08.30 to 17.30 Mondays to Fridays inclusive                                   |
|                                                   | Zone N2     | Zone S2               |                                                                            |                                                                               |
|                                                   | Zone N3     | Zone S3               |                                                                            |                                                                               |
| Extended zones                                    | Zone N4     | Zone S4               |                                                                            |                                                                               |
|                                                   | Zone N5     | Zone S5               |                                                                            |                                                                               |
|                                                   | Zone N6     | Zone S6               |                                                                            |                                                                               |
|                                                   | Zone N7     | Zone S7               |                                                                            |                                                                               |
|                                                   | Zone N8     |                       |                                                                            |                                                                               |
| Zone K                                            |             |                       | 08.30 to 09:30 and 16:00 to 17.00 Mondays to Fridays inclusive             | 08.30 to 09.30 and 16.00 to 17.00 Mondays to Fridays inclusive                |
| Priority Parking Area B1                          |             |                       | 10.00 to 11.30 Mondays to Fridays inclusive                                | -                                                                             |
| Priority Parking Area B2                          |             |                       | 13.30 to 15.00 Mondays to Fridays inclusive                                | -                                                                             |
| Priority Parking Area B3                          |             |                       | 10.00 to 11.30 Mondays to Fridays inclusive                                | -                                                                             |
| Priority Parking Area B4                          |             |                       | 11.30 to 13.00 Mondays to Fridays inclusive                                | -                                                                             |
| Priority Parking Area B5                          |             |                       | 11.30 to 13.00 Mondays to Fridays inclusive                                | -                                                                             |
| Priority Parking Area B6                          |             |                       | 11.00 to 12.30 Mondays to Fridays inclusive                                | -                                                                             |
| Priority Parking Area B7                          |             |                       | 09.30 to 11.00 Mondays to Fridays inclusive                                | -                                                                             |
| Priority Parking Area B8                          |             |                       | 12.30 to 14.00 Mondays to Fridays inclusive                                | -                                                                             |
| Priority Parking Area B9                          |             |                       | 13.30 to 15.00 Mondays to Fridays inclusive                                | -                                                                             |
| Priority Parking Area B10                         |             |                       | 13.30 to 15.00 Mondays to Fridays inclusive                                | -                                                                             |

| As amended | 23-Oct-23 |  |
|------------|-----------|--|
| Revision   | 8         |  |

| Pay and display / Pay by phone charge band | Parking charge | Times of operation                           | Max stay and no return times               |
|--------------------------------------------|----------------|----------------------------------------------|--------------------------------------------|
| Band A                                     | £7.20 per hour | Mon-Sat 8:30am-6.30pm and Sun 12:30pm-6:30pm | Max stay 10 hours, no return within 1 hour |
| Band B1                                    | £6.70 per hour | Mon-Sat 8:30am-6.30pm and Sun 12:30pm-6:30pm | Max stay 3 hours, no return within 1 hour  |
| Band B2                                    | £5.90 per hour | Mon-Sat 8:30am-6.30pm and Sun 12:30pm-6:30pm | Max stay 4 hours, no return within 1 hour  |
| Band B3                                    | £4.90 per hour | Mon-Sat 8:30am-6.30pm and Sun 12:30pm-6:30pm | Max stay 4 hours, no return within 1 hour  |
| Band C1                                    | £4.40 per hour | Mon-Fri 8:30am-5.30pm                        | Max stay 4 hours, no return within 1 hour  |
| Band C2                                    | £3.40 per hour | Mon-Fri 8:30am-5.30pm                        | Max stay 4 hours, no return within 1 hour  |
| Band D                                     | £3.10 per hour | Mon-Fri 8:30am-5.30pm                        | Max stay 4 hours, no return within 1 hour  |
| Band D1                                    | £3.40 per hour | Mon-Sat 8:30am-6.30pm and Sun 12:30pm-6:30pm | Max stay 1 hour, no return within 1 hour   |
| Band D2                                    | £3.40 per hour | Mon-Sat 8:30am-6.30pm and Sun 12:30pm-6:30pm | Max stay 1 hour, no return within 1 hour   |
| Band D3                                    | £3.40 per hour | Mon-Sat 8:30am-6.30pm and Sun 12:30pm-6:30pm | Max stay 1 hour, no return within 1 hour   |
| Band D4                                    | £3.40 per hour | Mon-Sat 8:30am-6.30pm and Sun 12:30pm-6:30pm | Max stay 1 hour, no return within 1 hour   |
| Band D5                                    | £3.40 per hour | Mon-Sat 8:30am-6.30pm and Sun 12:30pm-6:30pm | Max stay 1 hour, no return within 1 hour   |
| Band D6                                    | £3.40 per hour | Mon-Sat 9.00am-5.30pm                        | Max stay 1 hour, no return within 1 hour   |
| Band D7                                    | £3.40 per hour | Mon-Sat 8.00am-6.30pm                        | Max stay 2 hours, no return within 1 hour  |
| Band D8                                    | £3.40 per hour | Mon-Fri 8.00am-6.00pm Sat 8.00am-1.30pm      | Max stay 1 hours, no return within 1 hour  |
| Band G                                     | £8.40 per day  | Mon-Fri 8:30am-5.30pm                        | Max stay 9 hours, no return within 1 hour  |
| Band G1                                    | £8.40 per day  | Mon-Fri 8:30am-5.30pm                        | Max stay 9 hours, no return within 1 hour  |
| Band G2                                    | £8.40 per day  | Mon-Fri 8:30am-5.30pm                        | Max stay 9 hours, no return within 1 hour  |
| Band Q                                     | £1.10 per hour | Mon-Fri 8:30am-5.30pm                        | Max stay 1 hours, no return within 1 hour  |