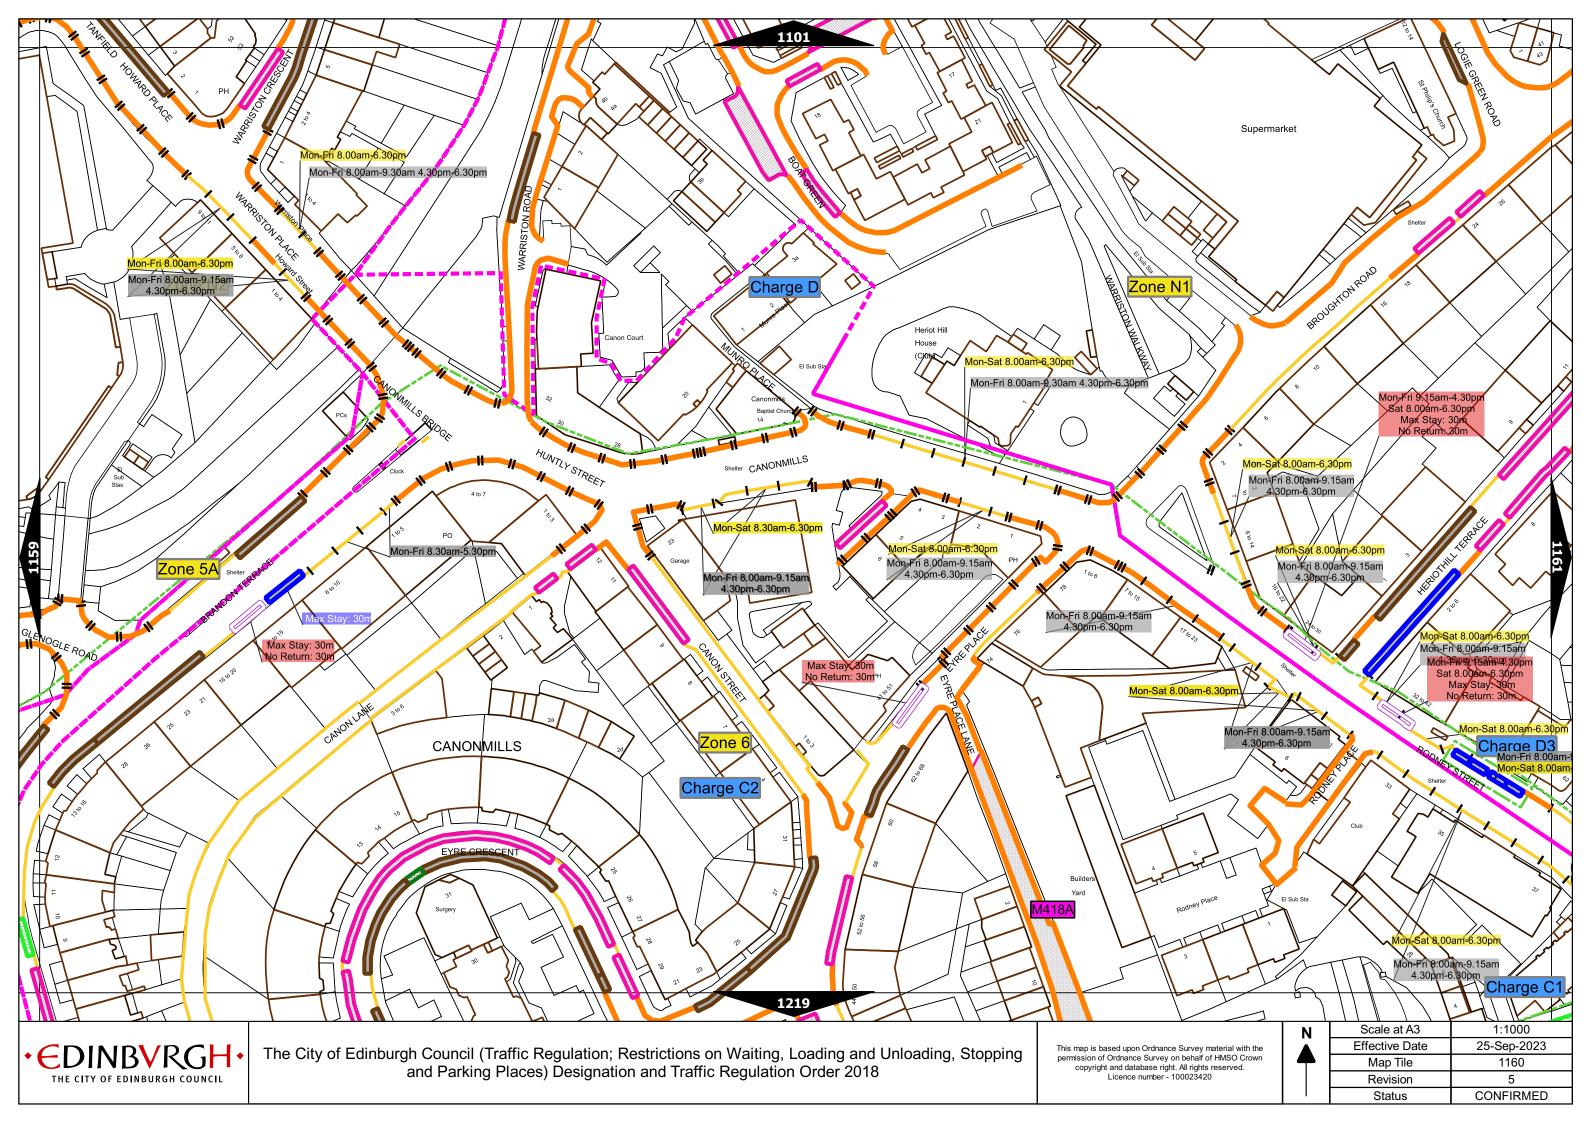

| Order items |                                                                                  |                                                                                                                                                                                                                                                                                       | Legend Page 1                                                                                                                      |
|-------------|----------------------------------------------------------------------------------|---------------------------------------------------------------------------------------------------------------------------------------------------------------------------------------------------------------------------------------------------------------------------------------|------------------------------------------------------------------------------------------------------------------------------------|
|             | Bus parking place                                                                | 1111                                                                                                                                                                                                                                                                                  | No loading at any time***                                                                                                          |
|             | Car club parking place***                                                        | 1 1 1 1 1                                                                                                                                                                                                                                                                             | No loading, with prohibited hours*                                                                                                 |
|             | Diplomatic vehicle parking place***                                              |                                                                                                                                                                                                                                                                                       | No waiting at any time (double yellow line)***                                                                                     |
|             | Disabled persons parking place***                                                | Other information                                                                                                                                                                                                                                                                     | School keep clear                                                                                                                  |
|             | Doctors parking place***                                                         | Mon-Fri 8.00am-6.30pm                                                                                                                                                                                                                                                                 | Waiting restriction ††                                                                                                             |
|             | Electric Vehicle parking place***                                                | No Loading: Mon-Fri 8.00am-9.15am<br>4.30pm-6.30pm                                                                                                                                                                                                                                    | Loading prohibition ††                                                                                                             |
|             | Limited waiting place*                                                           | Charge B3                                                                                                                                                                                                                                                                             | Pay and display / Pay by phone bay charge band (see table for details) ††                                                          |
|             | Loading place*                                                                   | Zone 3                                                                                                                                                                                                                                                                                | Controlled parking zone (see table for details) ††                                                                                 |
|             | Motor cycle parking place*                                                       | Priority parking area B7                                                                                                                                                                                                                                                              | Priority parking area                                                                                                              |
|             | Pay and display / Pay by phone bay parking place* ** †                           | Thority parking area by                                                                                                                                                                                                                                                               | Pay and display / Pay by phone bay charge band area                                                                                |
|             | Permit holders parking place*                                                    |                                                                                                                                                                                                                                                                                       | Controlled parking zone / priority parking area                                                                                    |
| 84704       | Numbered parking place* ††                                                       |                                                                                                                                                                                                                                                                                       | Greenways                                                                                                                          |
|             | Shared use parking place (Permit holders / Pay and Display / Pay by phone)* ** † |                                                                                                                                                                                                                                                                                       | Pedestrianised zone                                                                                                                |
|             | Pedal cycle parking place***                                                     |                                                                                                                                                                                                                                                                                       | Area covered by a text based traffic regulation order                                                                              |
|             | Police vehicle parking place***                                                  | * These restrictions apply the permitted hours of the controlled p<br>they are located. If the permitted hours differ then a label indicat<br>** These restrictions apply the pay and display/ pay by phone cha<br>charge band differs then a label indicates the applicable charge b | es the applicable permitted hours.<br>arge band of the pay and display/ pay by phone charge band area in which they are located. I |

d. If the

No waiting, with restricted hours\*

(single yellow line)

<sup>\*\*\*</sup> These restrictions apply at any time.

<sup>†</sup> These restrictions apply the permitted hours, max stay and no return times of the charge band area in which they are located. If the details differ then a label indicates the applicable details.

<sup>††</sup> Labels will differ dependent upon the area in which the restriction is located.

## Legend Page 2

| Controlled Parking Zone/<br>Priority Parking Area |             | ne (where<br>licable) | Permitted Hours<br>(any such day not being a parking holiday)              | Restricted Hours<br>(any such day not being a parking holiday)                |
|---------------------------------------------------|-------------|-----------------------|----------------------------------------------------------------------------|-------------------------------------------------------------------------------|
|                                                   | Sub         | -zone 1               |                                                                            |                                                                               |
|                                                   | Sub-zone 1A |                       | 08.30 to 18.30 Mondays to Saturdays and 12.30 to 18.30pm Sundays inclusive | 08.30 to 18.30 Mondays to Saturdays and 12.30 to<br>18.30pm Sundays inclusive |
| Central zone                                      | Sub-zone 2  |                       |                                                                            |                                                                               |
|                                                   | Sub-zone 3  |                       |                                                                            |                                                                               |
| Sub-zone 4                                        |             | -zone 4               |                                                                            |                                                                               |
|                                                   | Sub-zone 5  |                       |                                                                            |                                                                               |
|                                                   | Sub-        | zone 5A               |                                                                            |                                                                               |
| Peripheral zone                                   | Sub-zone 6  |                       | 08.30 to 17.30 Mondays to Fridays inclusive                                | 08.30 to 17.30 Mondays to Fridays inclusive                                   |
|                                                   | Sub-zone 7  |                       |                                                                            |                                                                               |
|                                                   | Sub-zone 8  |                       |                                                                            |                                                                               |
|                                                   | Zone N1     | Zone S1               | 08.30 to 17.30 Mondays to Fridays inclusive                                | 08.30 to 17.30 Mondays to Fridays inclusive                                   |
|                                                   | Zone N2     | Zone S2               |                                                                            |                                                                               |
|                                                   | Zone N3     | Zone S3               |                                                                            |                                                                               |
| Extended zones                                    | Zone N4     | Zone S4               |                                                                            |                                                                               |
|                                                   | Zone N5     | Zone S5               |                                                                            |                                                                               |
|                                                   | Zone N6     | Zone S6               |                                                                            |                                                                               |
|                                                   | Zone N7     | Zone S7               |                                                                            |                                                                               |
|                                                   | Zone N8     |                       |                                                                            |                                                                               |
| Zone K                                            |             |                       | 08.30 to 09:30 and 16:00 to 17.00 Mondays to Fridays inclusive             | 08.30 to 09.30 and 16.00 to 17.00 Mondays to Fridays inclusive                |
| Priority Parking Area B1                          |             |                       | 10.00 to 11.30 Mondays to Fridays inclusive                                | -                                                                             |
| Priority Parking Area B2                          |             |                       | 13.30 to 15.00 Mondays to Fridays inclusive                                | -                                                                             |
| Priority Parking Area B3                          |             |                       | 10.00 to 11.30 Mondays to Fridays inclusive                                | -                                                                             |
| Priority Parking Area B4                          |             |                       | 11.30 to 13.00 Mondays to Fridays inclusive                                | -                                                                             |
| Priority Parking Area B5                          |             |                       | 11.30 to 13.00 Mondays to Fridays inclusive                                | -                                                                             |
| Priority Parking Area B6                          |             |                       | 11.00 to 12.30 Mondays to Fridays inclusive                                | -                                                                             |
| Priority Parking Area B7                          |             |                       | 09.30 to 11.00 Mondays to Fridays inclusive                                | -                                                                             |
| Priority Parking Area B8                          |             |                       | 12.30 to 14.00 Mondays to Fridays inclusive                                | -                                                                             |
| Priority Parking Area B9                          |             |                       | 13.30 to 15.00 Mondays to Fridays inclusive                                | -                                                                             |
| Priority Parking Area B10                         |             |                       | 13.30 to 15.00 Mondays to Fridays inclusive                                | -                                                                             |

| As amended | 23-Oct-23 |  |
|------------|-----------|--|
| Revision   | 8         |  |

| Pay and display / Pay by phone charge band | Parking charge | Times of operation                           | Max stay and no return times               |
|--------------------------------------------|----------------|----------------------------------------------|--------------------------------------------|
| Band A                                     | £7.20 per hour | Mon-Sat 8:30am-6.30pm and Sun 12:30pm-6:30pm | Max stay 10 hours, no return within 1 hour |
| Band B1                                    | £6.70 per hour | Mon-Sat 8:30am-6.30pm and Sun 12:30pm-6:30pm | Max stay 3 hours, no return within 1 hour  |
| Band B2                                    | £5.90 per hour | Mon-Sat 8:30am-6.30pm and Sun 12:30pm-6:30pm | Max stay 4 hours, no return within 1 hour  |
| Band B3                                    | £4.90 per hour | Mon-Sat 8:30am-6.30pm and Sun 12:30pm-6:30pm | Max stay 4 hours, no return within 1 hour  |
| Band C1                                    | £4.40 per hour | Mon-Fri 8:30am-5.30pm                        | Max stay 4 hours, no return within 1 hour  |
| Band C2                                    | £3.40 per hour | Mon-Fri 8:30am-5.30pm                        | Max stay 4 hours, no return within 1 hour  |
| Band D                                     | £3.10 per hour | Mon-Fri 8:30am-5.30pm                        | Max stay 4 hours, no return within 1 hour  |
| Band D1                                    | £3.40 per hour | Mon-Sat 8:30am-6.30pm and Sun 12:30pm-6:30pm | Max stay 1 hour, no return within 1 hour   |
| Band D2                                    | £3.40 per hour | Mon-Sat 8:30am-6.30pm and Sun 12:30pm-6:30pm | Max stay 1 hour, no return within 1 hour   |
| Band D3                                    | £3.40 per hour | Mon-Sat 8:30am-6.30pm and Sun 12:30pm-6:30pm | Max stay 1 hour, no return within 1 hour   |
| Band D4                                    | £3.40 per hour | Mon-Sat 8:30am-6.30pm and Sun 12:30pm-6:30pm | Max stay 1 hour, no return within 1 hour   |
| Band D5                                    | £3.40 per hour | Mon-Sat 8:30am-6.30pm and Sun 12:30pm-6:30pm | Max stay 1 hour, no return within 1 hour   |
| Band D6                                    | £3.40 per hour | Mon-Sat 9.00am-5.30pm                        | Max stay 1 hour, no return within 1 hour   |
| Band D7                                    | £3.40 per hour | Mon-Sat 8.00am-6.30pm                        | Max stay 2 hours, no return within 1 hour  |
| Band D8                                    | £3.40 per hour | Mon-Fri 8.00am-6.00pm Sat 8.00am-1.30pm      | Max stay 1 hours, no return within 1 hour  |
| Band G                                     | £8.40 per day  | Mon-Fri 8:30am-5.30pm                        | Max stay 9 hours, no return within 1 hour  |
| Band G1                                    | £8.40 per day  | Mon-Fri 8:30am-5.30pm                        | Max stay 9 hours, no return within 1 hour  |
| Band G2                                    | £8.40 per day  | Mon-Fri 8:30am-5.30pm                        | Max stay 9 hours, no return within 1 hour  |
| Band Q                                     | £1.10 per hour | Mon-Fri 8:30am-5.30pm                        | Max stay 1 hours, no return within 1 hour  |

Note: This table indicated the typical maximum stay periods and any differences are labelled on the map tiles.