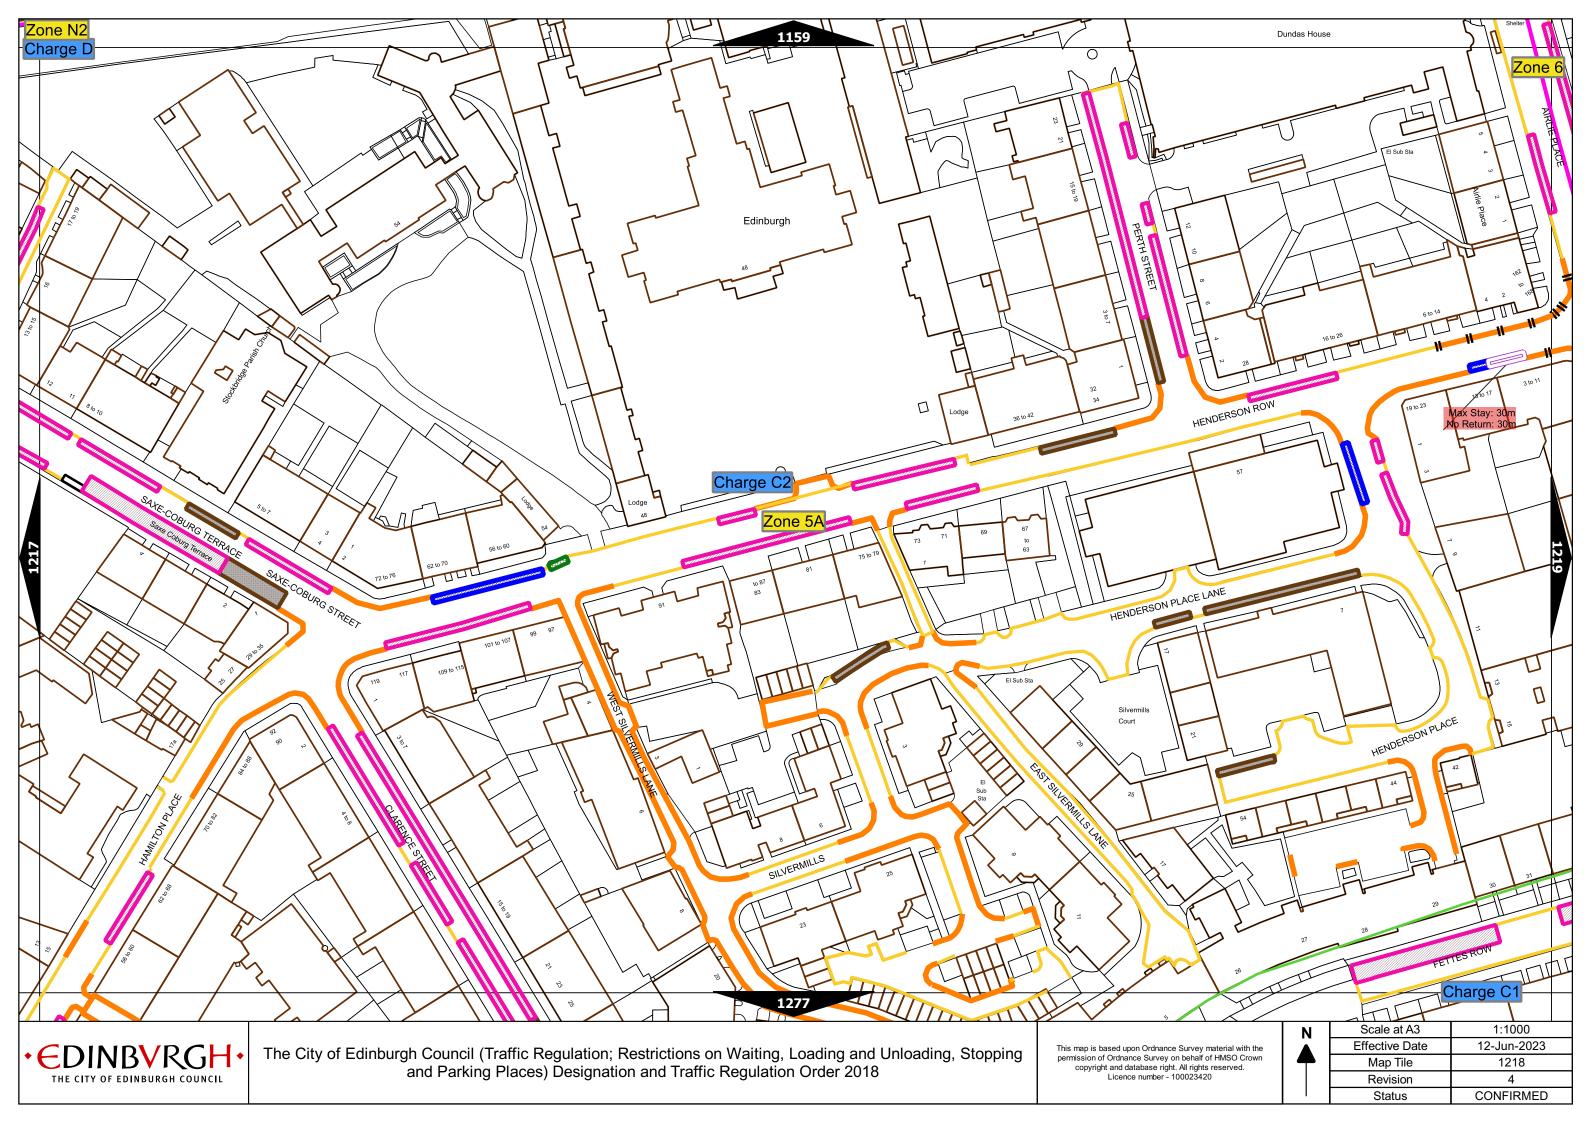

| Order items |                                                                                  |                                                                                                                                                                                                                                                                                       | Legend Page 1                                                                                                                      |
|-------------|----------------------------------------------------------------------------------|---------------------------------------------------------------------------------------------------------------------------------------------------------------------------------------------------------------------------------------------------------------------------------------|------------------------------------------------------------------------------------------------------------------------------------|
|             | Bus parking place                                                                | 1111                                                                                                                                                                                                                                                                                  | No loading at any time***                                                                                                          |
|             | Car club parking place***                                                        | 1 1 1 1 1                                                                                                                                                                                                                                                                             | No loading, with prohibited hours*                                                                                                 |
|             | Diplomatic vehicle parking place***                                              |                                                                                                                                                                                                                                                                                       | No waiting at any time (double yellow line)***                                                                                     |
|             | Disabled persons parking place***                                                | Other information                                                                                                                                                                                                                                                                     | School keep clear                                                                                                                  |
|             | Doctors parking place***                                                         | Mon-Fri 8.00am-6.30pm                                                                                                                                                                                                                                                                 | Waiting restriction ††                                                                                                             |
|             | Electric Vehicle parking place***                                                | No Loading: Mon-Fri 8.00am-9.15am<br>4.30pm-6.30pm                                                                                                                                                                                                                                    | Loading prohibition ††                                                                                                             |
|             | Limited waiting place*                                                           | Charge B3                                                                                                                                                                                                                                                                             | Pay and display / Pay by phone bay charge band (see table for details) ††                                                          |
|             | Loading place*                                                                   | Zone 3                                                                                                                                                                                                                                                                                | Controlled parking zone (see table for details) ††                                                                                 |
|             | Motor cycle parking place*                                                       | Priority parking area B7                                                                                                                                                                                                                                                              | Priority parking area                                                                                                              |
|             | Pay and display / Pay by phone bay parking place* ** †                           | Thority parking area by                                                                                                                                                                                                                                                               | Pay and display / Pay by phone bay charge band area                                                                                |
|             | Permit holders parking place*                                                    |                                                                                                                                                                                                                                                                                       | Controlled parking zone / priority parking area                                                                                    |
| 84704       | Numbered parking place* ††                                                       |                                                                                                                                                                                                                                                                                       | Greenways                                                                                                                          |
|             | Shared use parking place (Permit holders / Pay and Display / Pay by phone)* ** † |                                                                                                                                                                                                                                                                                       | Pedestrianised zone                                                                                                                |
|             | Pedal cycle parking place***                                                     |                                                                                                                                                                                                                                                                                       | Area covered by a text based traffic regulation order                                                                              |
|             | Police vehicle parking place***                                                  | * These restrictions apply the permitted hours of the controlled p<br>they are located. If the permitted hours differ then a label indicat<br>** These restrictions apply the pay and display/ pay by phone cha<br>charge band differs then a label indicates the applicable charge b | es the applicable permitted hours.<br>arge band of the pay and display/ pay by phone charge band area in which they are located. I |

d. If the

No waiting, with restricted hours\*

(single yellow line)

<sup>\*\*\*</sup> These restrictions apply at any time.

<sup>†</sup> These restrictions apply the permitted hours, max stay and no return times of the charge band area in which they are located. If the details differ then a label indicates the applicable details.

<sup>††</sup> Labels will differ dependent upon the area in which the restriction is located.

## Legend Page 2

| Controlled Parking Zone/<br>Priority Parking Area |             | ne (where<br>licable) | Permitted Hours<br>(any such day not being a parking holiday)              | Restricted Hours<br>(any such day not being a parking holiday)                |
|---------------------------------------------------|-------------|-----------------------|----------------------------------------------------------------------------|-------------------------------------------------------------------------------|
|                                                   | Sub         | -zone 1               |                                                                            |                                                                               |
|                                                   | Sub-zone 1A |                       | 08.30 to 18.30 Mondays to Saturdays and 12.30 to 18.30pm Sundays inclusive | 08.30 to 18.30 Mondays to Saturdays and 12.30 to<br>18.30pm Sundays inclusive |
| Central zone                                      | Sub-zone 2  |                       |                                                                            |                                                                               |
|                                                   | Sub-zone 3  |                       |                                                                            |                                                                               |
| Sub-zone 4                                        |             | -zone 4               |                                                                            |                                                                               |
|                                                   | Sub-zone 5  |                       |                                                                            |                                                                               |
|                                                   | Sub-        | zone 5A               |                                                                            |                                                                               |
| Peripheral zone                                   | Sub-zone 6  |                       | 08.30 to 17.30 Mondays to Fridays inclusive                                | 08.30 to 17.30 Mondays to Fridays inclusive                                   |
|                                                   | Sub-zone 7  |                       |                                                                            |                                                                               |
|                                                   | Sub-zone 8  |                       |                                                                            |                                                                               |
|                                                   | Zone N1     | Zone S1               | 08.30 to 17.30 Mondays to Fridays inclusive                                | 08.30 to 17.30 Mondays to Fridays inclusive                                   |
|                                                   | Zone N2     | Zone S2               |                                                                            |                                                                               |
|                                                   | Zone N3     | Zone S3               |                                                                            |                                                                               |
| Extended zones                                    | Zone N4     | Zone S4               |                                                                            |                                                                               |
|                                                   | Zone N5     | Zone S5               |                                                                            |                                                                               |
|                                                   | Zone N6     | Zone S6               |                                                                            |                                                                               |
|                                                   | Zone N7     | Zone S7               |                                                                            |                                                                               |
|                                                   | Zone N8     |                       |                                                                            |                                                                               |
| Zone K                                            |             |                       | 08.30 to 09:30 and 16:00 to 17.00 Mondays to Fridays inclusive             | 08.30 to 09.30 and 16.00 to 17.00 Mondays to Fridays inclusive                |
| Priority Parking Area B1                          |             |                       | 10.00 to 11.30 Mondays to Fridays inclusive                                | -                                                                             |
| Priority Parking Area B2                          |             |                       | 13.30 to 15.00 Mondays to Fridays inclusive                                | -                                                                             |
| Priority Parking Area B3                          |             |                       | 10.00 to 11.30 Mondays to Fridays inclusive                                | -                                                                             |
| Priority Parking Area B4                          |             |                       | 11.30 to 13.00 Mondays to Fridays inclusive                                | -                                                                             |
| Priority Parking Area B5                          |             |                       | 11.30 to 13.00 Mondays to Fridays inclusive                                | -                                                                             |
| Priority Parking Area B6                          |             |                       | 11.00 to 12.30 Mondays to Fridays inclusive                                | -                                                                             |
| Priority Parking Area B7                          |             |                       | 09.30 to 11.00 Mondays to Fridays inclusive                                | -                                                                             |
| Priority Parking Area B8                          |             |                       | 12.30 to 14.00 Mondays to Fridays inclusive                                | -                                                                             |
| Priority Parking Area B9                          |             |                       | 13.30 to 15.00 Mondays to Fridays inclusive                                | -                                                                             |
| Priority Parking Area B10                         |             |                       | 13.30 to 15.00 Mondays to Fridays inclusive                                | -                                                                             |

| As amended | 23-Oct-23 |  |
|------------|-----------|--|
| Revision   | 8         |  |

| Pay and display / Pay by phone charge band | Parking charge | Times of operation                           | Max stay and no return times               |
|--------------------------------------------|----------------|----------------------------------------------|--------------------------------------------|
| Band A                                     | £7.20 per hour | Mon-Sat 8:30am-6.30pm and Sun 12:30pm-6:30pm | Max stay 10 hours, no return within 1 hour |
| Band B1                                    | £6.70 per hour | Mon-Sat 8:30am-6.30pm and Sun 12:30pm-6:30pm | Max stay 3 hours, no return within 1 hour  |
| Band B2                                    | £5.90 per hour | Mon-Sat 8:30am-6.30pm and Sun 12:30pm-6:30pm | Max stay 4 hours, no return within 1 hour  |
| Band B3                                    | £4.90 per hour | Mon-Sat 8:30am-6.30pm and Sun 12:30pm-6:30pm | Max stay 4 hours, no return within 1 hour  |
| Band C1                                    | £4.40 per hour | Mon-Fri 8:30am-5.30pm                        | Max stay 4 hours, no return within 1 hour  |
| Band C2                                    | £3.40 per hour | Mon-Fri 8:30am-5.30pm                        | Max stay 4 hours, no return within 1 hour  |
| Band D                                     | £3.10 per hour | Mon-Fri 8:30am-5.30pm                        | Max stay 4 hours, no return within 1 hour  |
| Band D1                                    | £3.40 per hour | Mon-Sat 8:30am-6.30pm and Sun 12:30pm-6:30pm | Max stay 1 hour, no return within 1 hour   |
| Band D2                                    | £3.40 per hour | Mon-Sat 8:30am-6.30pm and Sun 12:30pm-6:30pm | Max stay 1 hour, no return within 1 hour   |
| Band D3                                    | £3.40 per hour | Mon-Sat 8:30am-6.30pm and Sun 12:30pm-6:30pm | Max stay 1 hour, no return within 1 hour   |
| Band D4                                    | £3.40 per hour | Mon-Sat 8:30am-6.30pm and Sun 12:30pm-6:30pm | Max stay 1 hour, no return within 1 hour   |
| Band D5                                    | £3.40 per hour | Mon-Sat 8:30am-6.30pm and Sun 12:30pm-6:30pm | Max stay 1 hour, no return within 1 hour   |
| Band D6                                    | £3.40 per hour | Mon-Sat 9.00am-5.30pm                        | Max stay 1 hour, no return within 1 hour   |
| Band D7                                    | £3.40 per hour | Mon-Sat 8.00am-6.30pm                        | Max stay 2 hours, no return within 1 hour  |
| Band D8                                    | £3.40 per hour | Mon-Fri 8.00am-6.00pm Sat 8.00am-1.30pm      | Max stay 1 hours, no return within 1 hour  |
| Band G                                     | £8.40 per day  | Mon-Fri 8:30am-5.30pm                        | Max stay 9 hours, no return within 1 hour  |
| Band G1                                    | £8.40 per day  | Mon-Fri 8:30am-5.30pm                        | Max stay 9 hours, no return within 1 hour  |
| Band G2                                    | £8.40 per day  | Mon-Fri 8:30am-5.30pm                        | Max stay 9 hours, no return within 1 hour  |
| Band Q                                     | £1.10 per hour | Mon-Fri 8:30am-5.30pm                        | Max stay 1 hours, no return within 1 hour  |

Note: This table indicated the typical maximum stay periods and any differences are labelled on the map tiles.