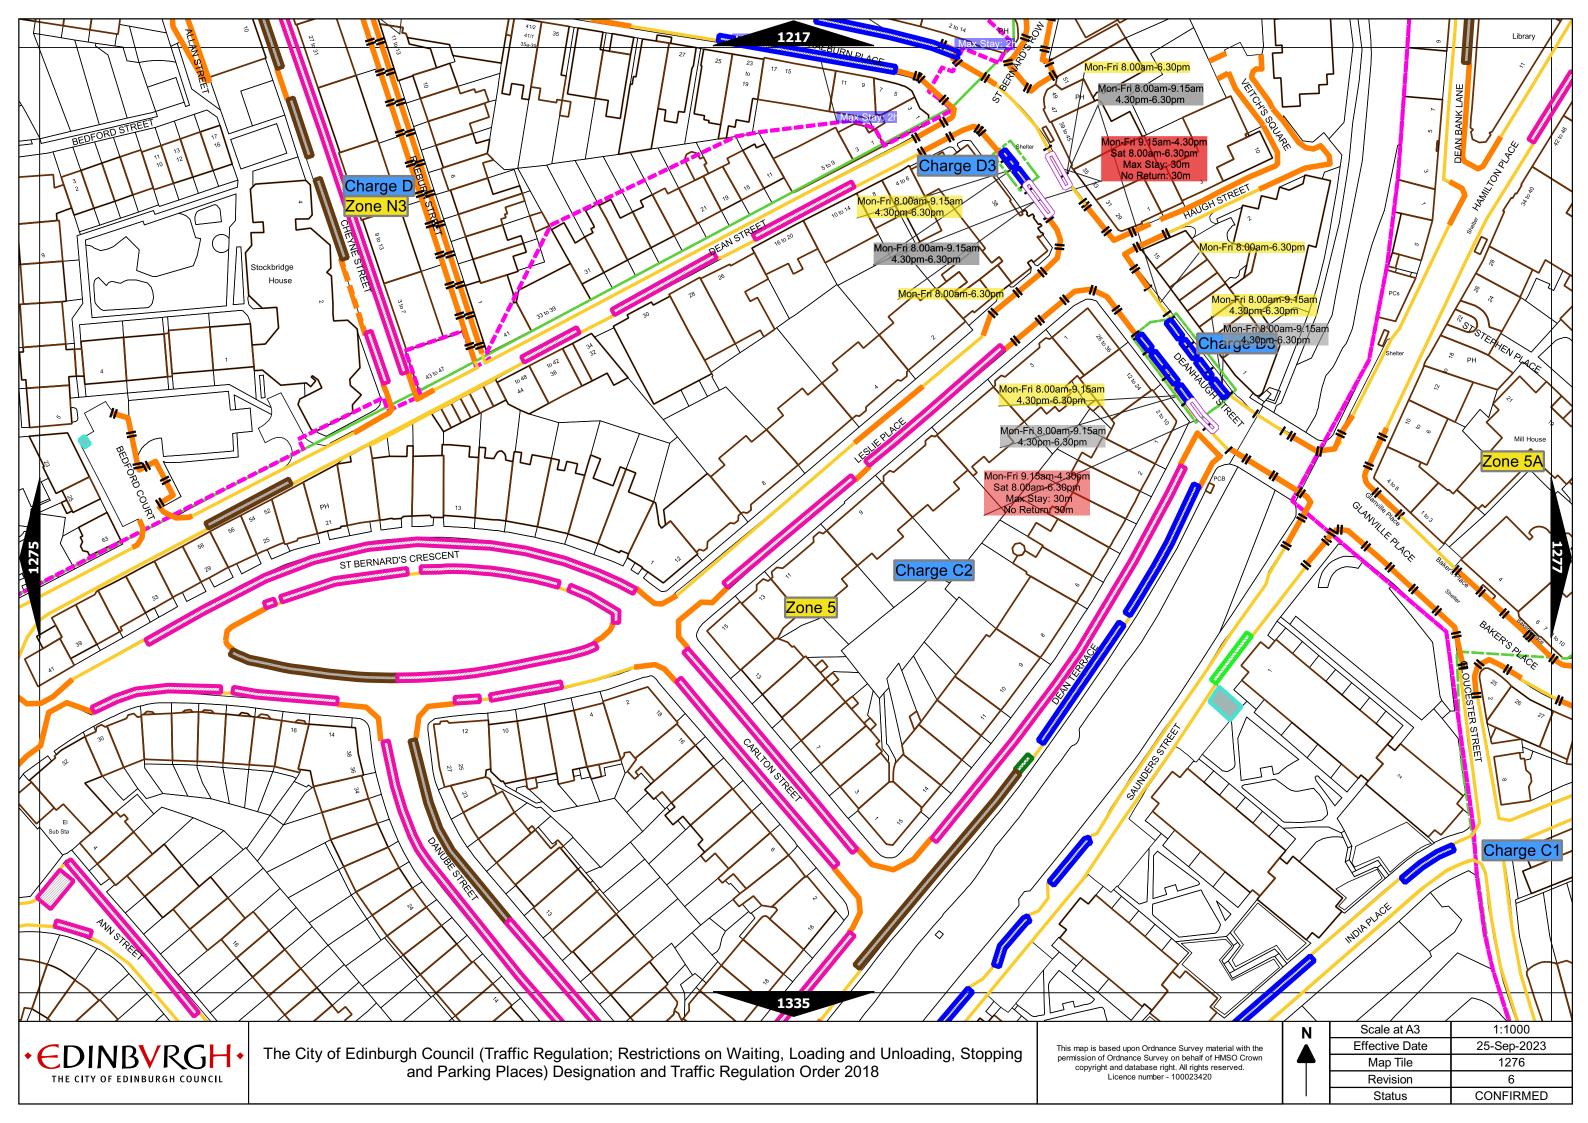

## Legend Page 2

| Controlled Parking Zone/<br>Priority Parking Area |             | ne (where<br>licable) | Permitted Hours<br>(any such day not being a parking holiday)              | Restricted Hours<br>(any such day not being a parking holiday)                |
|---------------------------------------------------|-------------|-----------------------|----------------------------------------------------------------------------|-------------------------------------------------------------------------------|
|                                                   | Sub         | -zone 1               |                                                                            |                                                                               |
|                                                   | Sub-zone 1A |                       | 08.30 to 18.30 Mondays to Saturdays and 12.30 to 18.30pm Sundays inclusive | 08.30 to 18.30 Mondays to Saturdays and 12.30 to<br>18.30pm Sundays inclusive |
| Central zone                                      | Sub-zone 2  |                       |                                                                            |                                                                               |
|                                                   | Sub-zone 3  |                       |                                                                            |                                                                               |
| Sub-zone 4                                        |             | -zone 4               |                                                                            |                                                                               |
|                                                   | Sub-zone 5  |                       |                                                                            |                                                                               |
|                                                   | Sub-        | zone 5A               |                                                                            |                                                                               |
| Peripheral zone                                   | Sub-zone 6  |                       | 08.30 to 17.30 Mondays to Fridays inclusive                                | 08.30 to 17.30 Mondays to Fridays inclusive                                   |
|                                                   | Sub-zone 7  |                       |                                                                            |                                                                               |
|                                                   | Sub-zone 8  |                       |                                                                            |                                                                               |
|                                                   | Zone N1     | Zone S1               | 08.30 to 17.30 Mondays to Fridays inclusive                                | 08.30 to 17.30 Mondays to Fridays inclusive                                   |
|                                                   | Zone N2     | Zone S2               |                                                                            |                                                                               |
|                                                   | Zone N3     | Zone S3               |                                                                            |                                                                               |
| Extended zones                                    | Zone N4     | Zone S4               |                                                                            |                                                                               |
|                                                   | Zone N5     | Zone S5               |                                                                            |                                                                               |
|                                                   | Zone N6     | Zone S6               |                                                                            |                                                                               |
|                                                   | Zone N7     | Zone S7               |                                                                            |                                                                               |
|                                                   | Zone N8     |                       |                                                                            |                                                                               |
| Zone K                                            |             |                       | 08.30 to 09:30 and 16:00 to 17.00 Mondays to Fridays inclusive             | 08.30 to 09.30 and 16.00 to 17.00 Mondays to Fridays inclusive                |
| Priority Parking Area B1                          |             |                       | 10.00 to 11.30 Mondays to Fridays inclusive                                | -                                                                             |
| Priority Parking Area B2                          |             |                       | 13.30 to 15.00 Mondays to Fridays inclusive                                | -                                                                             |
| Priority Parking Area B3                          |             |                       | 10.00 to 11.30 Mondays to Fridays inclusive                                | -                                                                             |
| Priority Parking Area B4                          |             |                       | 11.30 to 13.00 Mondays to Fridays inclusive                                | -                                                                             |
| Priority Parking Area B5                          |             |                       | 11.30 to 13.00 Mondays to Fridays inclusive                                | -                                                                             |
| Priority Parking Area B6                          |             |                       | 11.00 to 12.30 Mondays to Fridays inclusive                                | -                                                                             |
| Priority Parking Area B7                          |             |                       | 09.30 to 11.00 Mondays to Fridays inclusive                                | -                                                                             |
| Priority Parking Area B8                          |             |                       | 12.30 to 14.00 Mondays to Fridays inclusive                                | -                                                                             |
| Priority Parking Area B9                          |             |                       | 13.30 to 15.00 Mondays to Fridays inclusive                                | -                                                                             |
| Priority Parking Area B10                         |             |                       | 13.30 to 15.00 Mondays to Fridays inclusive                                | -                                                                             |

| As amended | 23-Oct-23 |  |
|------------|-----------|--|
| Revision   | 8         |  |

| Pay and display / Pay by phone charge band | Parking charge | Times of operation                           | Max stay and no return times               |
|--------------------------------------------|----------------|----------------------------------------------|--------------------------------------------|
| Band A                                     | £7.20 per hour | Mon-Sat 8:30am-6.30pm and Sun 12:30pm-6:30pm | Max stay 10 hours, no return within 1 hour |
| Band B1                                    | £6.70 per hour | Mon-Sat 8:30am-6.30pm and Sun 12:30pm-6:30pm | Max stay 3 hours, no return within 1 hour  |
| Band B2                                    | £5.90 per hour | Mon-Sat 8:30am-6.30pm and Sun 12:30pm-6:30pm | Max stay 4 hours, no return within 1 hour  |
| Band B3                                    | £4.90 per hour | Mon-Sat 8:30am-6.30pm and Sun 12:30pm-6:30pm | Max stay 4 hours, no return within 1 hour  |
| Band C1                                    | £4.40 per hour | Mon-Fri 8:30am-5.30pm                        | Max stay 4 hours, no return within 1 hour  |
| Band C2                                    | £3.40 per hour | Mon-Fri 8:30am-5.30pm                        | Max stay 4 hours, no return within 1 hour  |
| Band D                                     | £3.10 per hour | Mon-Fri 8:30am-5.30pm                        | Max stay 4 hours, no return within 1 hour  |
| Band D1                                    | £3.40 per hour | Mon-Sat 8:30am-6.30pm and Sun 12:30pm-6:30pm | Max stay 1 hour, no return within 1 hour   |
| Band D2                                    | £3.40 per hour | Mon-Sat 8:30am-6.30pm and Sun 12:30pm-6:30pm | Max stay 1 hour, no return within 1 hour   |
| Band D3                                    | £3.40 per hour | Mon-Sat 8:30am-6.30pm and Sun 12:30pm-6:30pm | Max stay 1 hour, no return within 1 hour   |
| Band D4                                    | £3.40 per hour | Mon-Sat 8:30am-6.30pm and Sun 12:30pm-6:30pm | Max stay 1 hour, no return within 1 hour   |
| Band D5                                    | £3.40 per hour | Mon-Sat 8:30am-6.30pm and Sun 12:30pm-6:30pm | Max stay 1 hour, no return within 1 hour   |
| Band D6                                    | £3.40 per hour | Mon-Sat 9.00am-5.30pm                        | Max stay 1 hour, no return within 1 hour   |
| Band D7                                    | £3.40 per hour | Mon-Sat 8.00am-6.30pm                        | Max stay 2 hours, no return within 1 hour  |
| Band D8                                    | £3.40 per hour | Mon-Fri 8.00am-6.00pm Sat 8.00am-1.30pm      | Max stay 1 hours, no return within 1 hour  |
| Band G                                     | £8.40 per day  | Mon-Fri 8:30am-5.30pm                        | Max stay 9 hours, no return within 1 hour  |
| Band G1                                    | £8.40 per day  | Mon-Fri 8:30am-5.30pm                        | Max stay 9 hours, no return within 1 hour  |
| Band G2                                    | £8.40 per day  | Mon-Fri 8:30am-5.30pm                        | Max stay 9 hours, no return within 1 hour  |
| Band Q                                     | £1.10 per hour | Mon-Fri 8:30am-5.30pm                        | Max stay 1 hours, no return within 1 hour  |