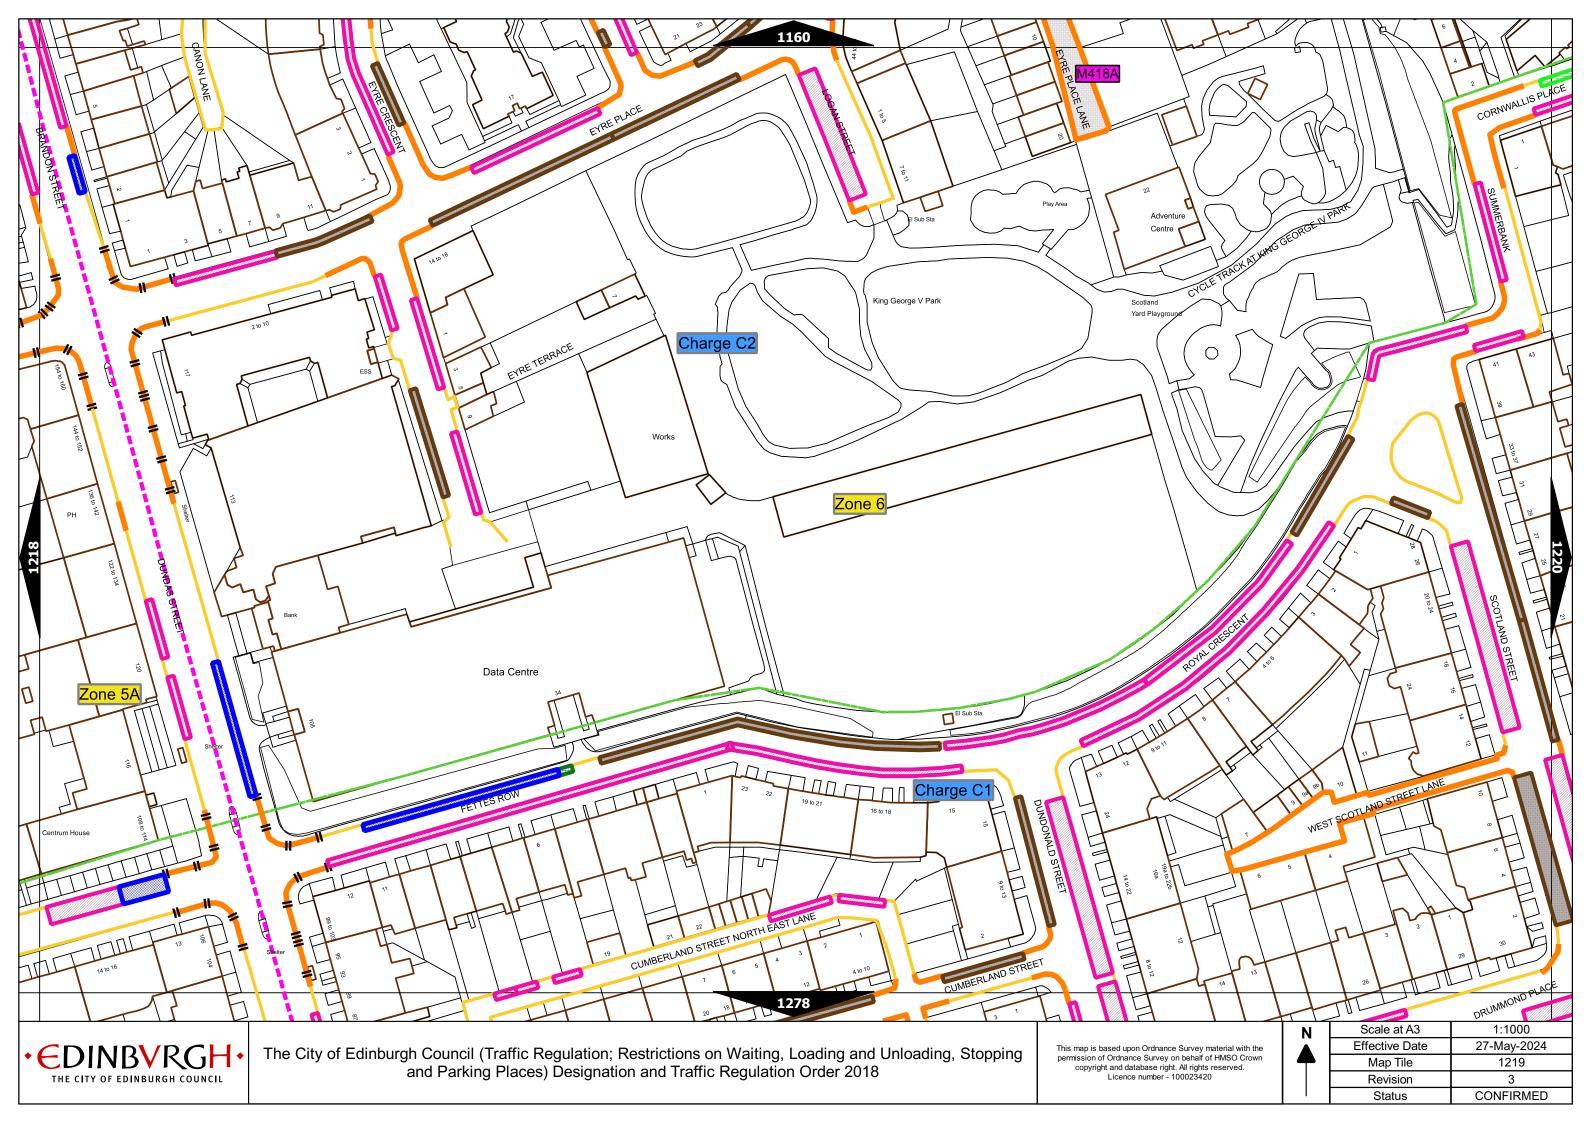

| Order items |                                                                                  |                                                                                                                                                                                                                                                                                       | Legend Page 1                                                                                                                      |
|-------------|----------------------------------------------------------------------------------|---------------------------------------------------------------------------------------------------------------------------------------------------------------------------------------------------------------------------------------------------------------------------------------|------------------------------------------------------------------------------------------------------------------------------------|
|             | Bus parking place                                                                | 1111                                                                                                                                                                                                                                                                                  | No loading at any time***                                                                                                          |
|             | Car club parking place***                                                        | 1 1 1 1 1                                                                                                                                                                                                                                                                             | No loading, with prohibited hours*                                                                                                 |
|             | Diplomatic vehicle parking place***                                              |                                                                                                                                                                                                                                                                                       | No waiting at any time (double yellow line)***                                                                                     |
|             | Disabled persons parking place***                                                | Other information                                                                                                                                                                                                                                                                     | School keep clear                                                                                                                  |
|             | Doctors parking place***                                                         | Mon-Fri 8.00am-6.30pm                                                                                                                                                                                                                                                                 | Waiting restriction ††                                                                                                             |
|             | Electric Vehicle parking place***                                                | No Loading: Mon-Fri 8.00am-9.15am<br>4.30pm-6.30pm                                                                                                                                                                                                                                    | Loading prohibition ††                                                                                                             |
|             | Limited waiting place*                                                           | Charge B3                                                                                                                                                                                                                                                                             | Pay and display / Pay by phone bay charge band (see table for details) ††                                                          |
|             | Loading place*                                                                   | Zone 3                                                                                                                                                                                                                                                                                | Controlled parking zone (see table for details) ††                                                                                 |
|             | Motor cycle parking place*                                                       | Priority parking area B7                                                                                                                                                                                                                                                              | Priority parking area                                                                                                              |
|             | Pay and display / Pay by phone bay parking place* ** †                           | Thorey parking area by                                                                                                                                                                                                                                                                | Pay and display / Pay by phone bay charge band area                                                                                |
|             | Permit holders parking place*                                                    |                                                                                                                                                                                                                                                                                       | Controlled parking zone / priority parking area                                                                                    |
| 84704       | Numbered parking place* ††                                                       |                                                                                                                                                                                                                                                                                       | Greenways                                                                                                                          |
|             | Shared use parking place (Permit holders / Pay and Display / Pay by phone)* ** † |                                                                                                                                                                                                                                                                                       | Pedestrianised zone                                                                                                                |
|             | Pedal cycle parking place***                                                     | * These restrictions apply the permitted bours of the section and                                                                                                                                                                                                                     | Area covered by a text based traffic regulation order                                                                              |
|             | Police vehicle parking place***                                                  | * These restrictions apply the permitted hours of the controlled p<br>they are located. If the permitted hours differ then a label indicat<br>** These restrictions apply the pay and display/ pay by phone cha<br>charge band differs then a label indicates the applicable charge b | es the applicable permitted hours.<br>Irge band of the pay and display/ pay by phone charge band area in which they are located. I |

## Legend Page 2

| Controlled Parking Zone/<br>Priority Parking Area |               | ne (where<br>licable) | Permitted Hours<br>(any such day not being a parking holiday)              | Restricted Hours<br>(any such day not being a parking holiday)                |
|---------------------------------------------------|---------------|-----------------------|----------------------------------------------------------------------------|-------------------------------------------------------------------------------|
|                                                   | Sub           | -zone 1               |                                                                            |                                                                               |
| Central zone                                      | Sub-          | zone 1A               |                                                                            |                                                                               |
|                                                   | Sub-zone 2    |                       | 08.30 to 18.30 Mondays to Saturdays and 12.30 to 18.30pm Sundays inclusive | 08.30 to 18.30 Mondays to Saturdays and 12.30 to<br>18.30pm Sundays inclusive |
|                                                   | Sub-zone 3    |                       |                                                                            |                                                                               |
|                                                   | Sub-zone 4    |                       |                                                                            |                                                                               |
| Peripheral zone                                   | Sub-zone 5    |                       |                                                                            |                                                                               |
|                                                   | Sub-zone 5A   |                       |                                                                            |                                                                               |
|                                                   | Sub           | -zone 6               | 08.30 to 17.30 Mondays to Fridays inclusive                                | 08.30 to 17.30 Mondays to Fridays inclusive                                   |
|                                                   | Sub           | -zone 7               |                                                                            |                                                                               |
|                                                   | Sub-zone 8    |                       |                                                                            |                                                                               |
|                                                   | Zone N1       | Zone S1               |                                                                            | 08.30 to 17.30 Mondays to Fridays inclusive                                   |
|                                                   | Zone N2       | Zone S2               | 08.30 to 17.30 Mondays to Fridays inclusive                                |                                                                               |
|                                                   | Zone N3       | Zone S3               |                                                                            |                                                                               |
|                                                   | Zone N4       | Zone S4               |                                                                            |                                                                               |
| Extended zones                                    | Zone N5       | Zone S5               |                                                                            |                                                                               |
|                                                   | Zone N6       | Zone S6               |                                                                            |                                                                               |
|                                                   | Zone N7       | Zone S7               |                                                                            |                                                                               |
|                                                   | Zone N8       |                       |                                                                            |                                                                               |
| Zone K                                            |               |                       | 08.30 to 09:30 and 16:00 to 17.00 Mondays to Fridays inclusive             | 08.30 to 09.30 and 16.00 to 17.00 Mondays to Fridays inclusive                |
| Priority Parking Area B1                          |               |                       | 10.00 to 11.30 Mondays to Fridays inclusive                                | -                                                                             |
| Priority Par                                      | king Area B2  |                       | 13.30 to 15.00 Mondays to Fridays inclusive                                | -                                                                             |
| Priority Parking Area B3                          |               |                       | 10.00 to 11.30 Mondays to Fridays inclusive                                | -                                                                             |
| Priority Parking Area B4                          |               |                       | 11.30 to 13.00 Mondays to Fridays inclusive                                | -                                                                             |
| Priority Parking Area B5                          |               |                       | 11.30 to 13.00 Mondays to Fridays inclusive                                | -                                                                             |
| Priority Parking Area B6                          |               |                       | 11.00 to 12.30 Mondays to Fridays inclusive                                | -                                                                             |
| Priority Parking Area B7                          |               |                       | 09.30 to 11.00 Mondays to Fridays inclusive                                | -                                                                             |
| Priority Parking Area B8                          |               |                       | 12.30 to 14.00 Mondays to Fridays inclusive                                | -                                                                             |
| Priority Parking Area B9                          |               |                       | 13.30 to 15.00 Mondays to Fridays inclusive                                | -                                                                             |
| Priority Parl                                     | king Area B10 |                       | 13.30 to 15.00 Mondays to Fridays inclusive                                | -                                                                             |

| As amended | 15-Apr-24 |  |
|------------|-----------|--|
| Revision   | 9         |  |

| Pay and display / Pay by phone charge band | Parking charge | Times of operation                           | Max stay and no return times               |
|--------------------------------------------|----------------|----------------------------------------------|--------------------------------------------|
| Band A                                     | £8.80 per hour | Mon-Sat 8:30am-6.30pm and Sun 12:30pm-6:30pm | Max stay 10 hours, no return within 1 hour |
| Band B1                                    | £8.20 per hour | Mon-Sat 8:30am-6.30pm and Sun 12:30pm-6:30pm | Max stay 3 hours, no return within 1 hour  |
| Band B2                                    | £7.20 per hour | Mon-Sat 8:30am-6.30pm and Sun 12:30pm-6:30pm | Max stay 4 hours, no return within 1 hour  |
| Band B3                                    | £6.00 per hour | Mon-Sat 8:30am-6.30pm and Sun 12:30pm-6:30pm | Max stay 4 hours, no return within 1 hour  |
| Band C1                                    | £5.40 per hour | Mon-Fri 8:30am-5.30pm                        | Max stay 4 hours, no return within 1 hour  |
| Band C2                                    | £4.10 per hour | Mon-Fri 8:30am-5.30pm                        | Max stay 4 hours, no return within 1 hour  |
| Band D                                     | £3.80 per hour | Mon-Fri 8:30am-5.30pm                        | Max stay 4 hours, no return within 1 hour  |
| Band D1                                    | £4.10 per hour | Mon-Sat 8:30am-6.30pm and Sun 12:30pm-6:30pm | Max stay 1 hour, no return within 1 hour   |
| Band D2                                    | £4.10 per hour | Mon-Sat 8:30am-6.30pm and Sun 12:30pm-6:30pm | Max stay 1 hour, no return within 1 hour   |
| Band D3                                    | £4.10 per hour | Mon-Sat 8:30am-6.30pm and Sun 12:30pm-6:30pm | Max stay 1 hour, no return within 1 hour   |
| Band D4                                    | £4.10 per hour | Mon-Sat 8:30am-6.30pm and Sun 12:30pm-6:30pm | Max stay 1 hour, no return within 1 hour   |
| Band D5                                    | £4.10 per hour | Mon-Sat 8:30am-6.30pm and Sun 12:30pm-6:30pm | Max stay 1 hour, no return within 1 hour   |
| Band D6                                    | £4.10 per hour | Mon-Sat 9.00am-5.30pm                        | Max stay 1 hour, no return within 1 hour   |
| Band D7                                    | £4.10 per hour | Mon-Sat 8.00am-6.30pm                        | Max stay 2 hours, no return within 1 hour  |
| Band D8                                    | £4.10 per hour | Mon-Fri 8.00am-6.00pm Sat 8.00am-1.30pm      | Max stay 1 hours, no return within 1 hour  |
| Band G                                     | £10.20 per day | Mon-Fri 8:30am-5.30pm                        | Max stay 9 hours, no return within 1 hour  |
| Band G1                                    | £10.20 per day | Mon-Fri 8:30am-5.30pm                        | Max stay 9 hours, no return within 1 hour  |
| Band G2                                    | £10.20 per day | Mon-Fri 8:30am-5.30pm                        | Max stay 9 hours, no return within 1 hour  |
| Band Q                                     | £1.30 per hour | Mon-Fri 8:30am-5.30pm                        | Max stay 1 hours, no return within 1 hour  |