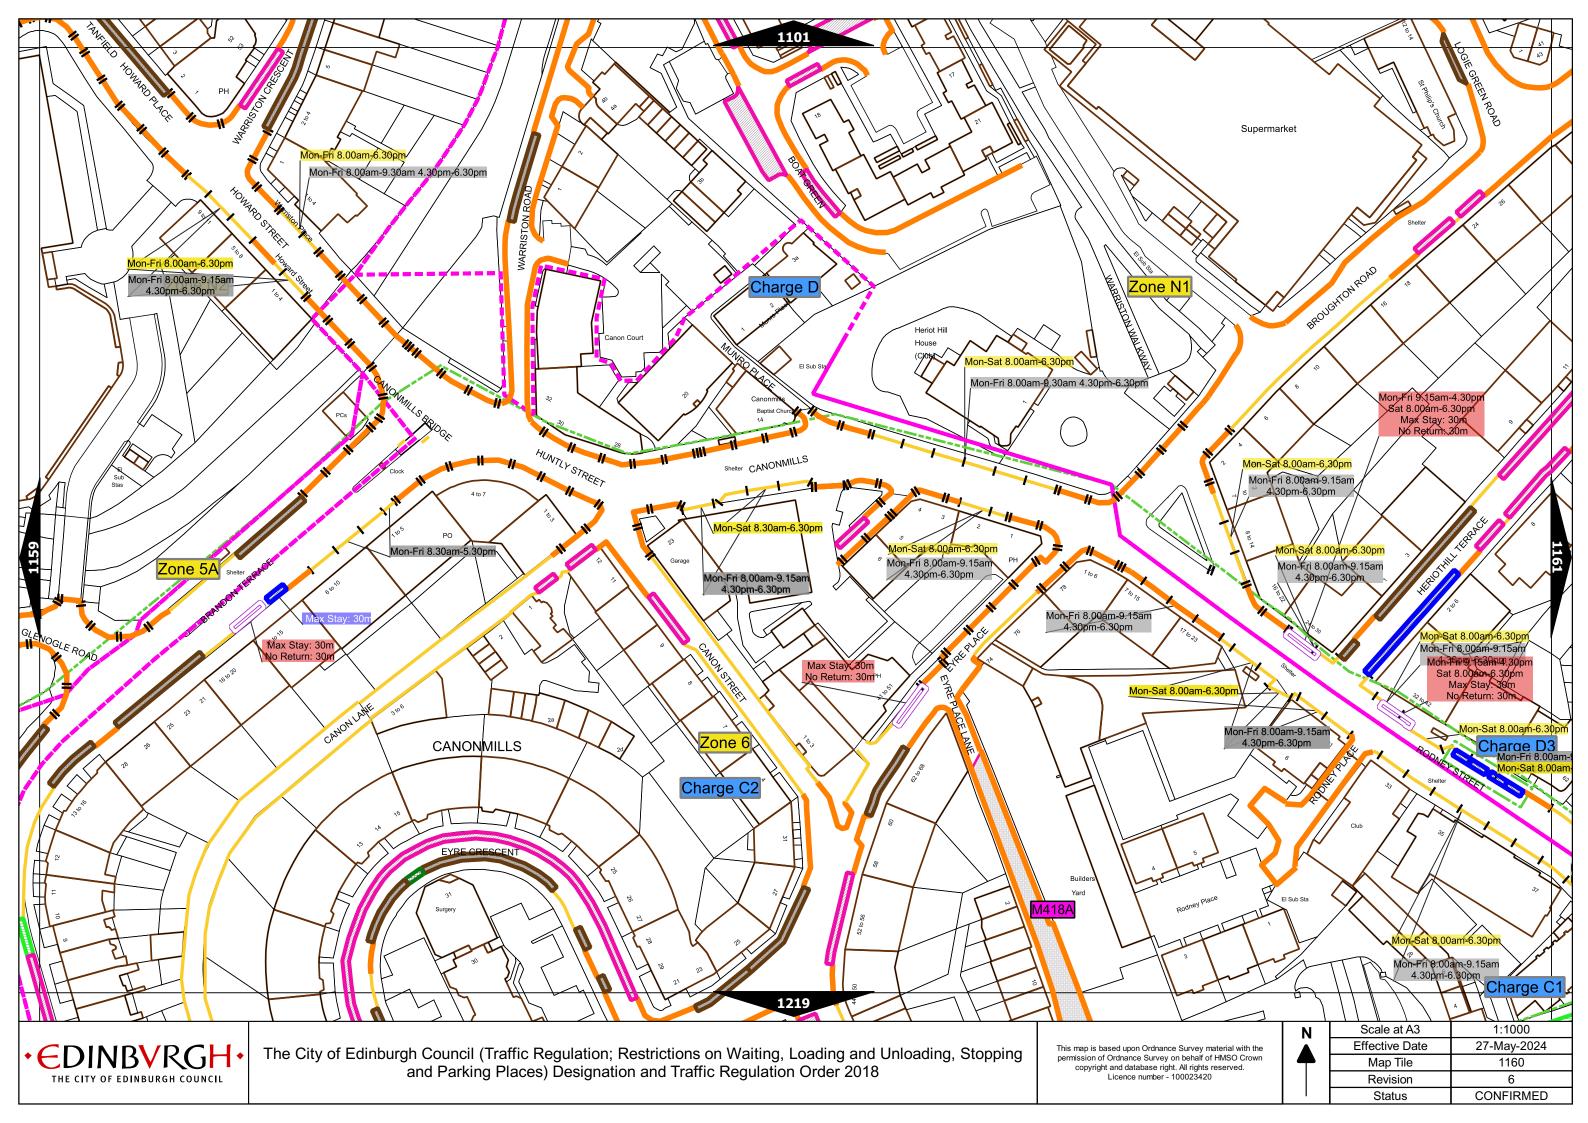

| Order items |                                                                                  |                                                                                                                                                                                                                                                                                       | Legend Page 1                                                                                                                      |
|-------------|----------------------------------------------------------------------------------|---------------------------------------------------------------------------------------------------------------------------------------------------------------------------------------------------------------------------------------------------------------------------------------|------------------------------------------------------------------------------------------------------------------------------------|
|             | Bus parking place                                                                | 1111                                                                                                                                                                                                                                                                                  | No loading at any time***                                                                                                          |
|             | Car club parking place***                                                        | 1 1 1 1 1                                                                                                                                                                                                                                                                             | No loading, with prohibited hours*                                                                                                 |
|             | Diplomatic vehicle parking place***                                              |                                                                                                                                                                                                                                                                                       | No waiting at any time (double yellow line)***                                                                                     |
|             | Disabled persons parking place***                                                | Other information                                                                                                                                                                                                                                                                     | School keep clear                                                                                                                  |
|             | Doctors parking place***                                                         | Mon-Fri 8.00am-6.30pm                                                                                                                                                                                                                                                                 | Waiting restriction ††                                                                                                             |
|             | Electric Vehicle parking place***                                                | No Loading: Mon-Fri 8.00am-9.15am<br>4.30pm-6.30pm                                                                                                                                                                                                                                    | Loading prohibition ††                                                                                                             |
|             | Limited waiting place*                                                           | Charge B3                                                                                                                                                                                                                                                                             | Pay and display / Pay by phone bay charge band (see table for details) ††                                                          |
|             | Loading place*                                                                   | Zone 3                                                                                                                                                                                                                                                                                | Controlled parking zone (see table for details) ††                                                                                 |
|             | Motor cycle parking place*                                                       | Priority parking area B7                                                                                                                                                                                                                                                              | Priority parking area                                                                                                              |
|             | Pay and display / Pay by phone bay parking place* ** †                           | Thorey parking area by                                                                                                                                                                                                                                                                | Pay and display / Pay by phone bay charge band area                                                                                |
|             | Permit holders parking place*                                                    |                                                                                                                                                                                                                                                                                       | Controlled parking zone / priority parking area                                                                                    |
| 84704       | Numbered parking place* ††                                                       |                                                                                                                                                                                                                                                                                       | Greenways                                                                                                                          |
|             | Shared use parking place (Permit holders / Pay and Display / Pay by phone)* ** † |                                                                                                                                                                                                                                                                                       | Pedestrianised zone                                                                                                                |
|             | Pedal cycle parking place***                                                     | * These restrictions apply the permitted bours of the section and                                                                                                                                                                                                                     | Area covered by a text based traffic regulation order                                                                              |
|             | Police vehicle parking place***                                                  | * These restrictions apply the permitted hours of the controlled p<br>they are located. If the permitted hours differ then a label indicat<br>** These restrictions apply the pay and display/ pay by phone cha<br>charge band differs then a label indicates the applicable charge b | es the applicable permitted hours.<br>Irge band of the pay and display/ pay by phone charge band area in which they are located. I |

## Legend Page 2

| Controlled Parking Zone/<br>Priority Parking Area |               | ne (where<br>licable) | Permitted Hours<br>(any such day not being a parking holiday)              | Restricted Hours<br>(any such day not being a parking holiday)                |
|---------------------------------------------------|---------------|-----------------------|----------------------------------------------------------------------------|-------------------------------------------------------------------------------|
|                                                   | Sub           | -zone 1               |                                                                            |                                                                               |
| Central zone                                      | Sub-          | zone 1A               |                                                                            |                                                                               |
|                                                   | Sub-zone 2    |                       | 08.30 to 18.30 Mondays to Saturdays and 12.30 to 18.30pm Sundays inclusive | 08.30 to 18.30 Mondays to Saturdays and 12.30 to<br>18.30pm Sundays inclusive |
|                                                   | Sub-zone 3    |                       |                                                                            |                                                                               |
|                                                   | Sub-zone 4    |                       |                                                                            |                                                                               |
| Peripheral zone                                   | Sub-zone 5    |                       |                                                                            |                                                                               |
|                                                   | Sub-zone 5A   |                       |                                                                            |                                                                               |
|                                                   | Sub           | -zone 6               | 08.30 to 17.30 Mondays to Fridays inclusive                                | 08.30 to 17.30 Mondays to Fridays inclusive                                   |
|                                                   | Sub           | -zone 7               |                                                                            |                                                                               |
|                                                   | Sub-zone 8    |                       |                                                                            |                                                                               |
|                                                   | Zone N1       | Zone S1               |                                                                            | 08.30 to 17.30 Mondays to Fridays inclusive                                   |
|                                                   | Zone N2       | Zone S2               | 08.30 to 17.30 Mondays to Fridays inclusive                                |                                                                               |
|                                                   | Zone N3       | Zone S3               |                                                                            |                                                                               |
|                                                   | Zone N4       | Zone S4               |                                                                            |                                                                               |
| Extended zones                                    | Zone N5       | Zone S5               |                                                                            |                                                                               |
|                                                   | Zone N6       | Zone S6               |                                                                            |                                                                               |
|                                                   | Zone N7       | Zone S7               |                                                                            |                                                                               |
|                                                   | Zone N8       |                       |                                                                            |                                                                               |
| Zone K                                            |               |                       | 08.30 to 09:30 and 16:00 to 17.00 Mondays to Fridays inclusive             | 08.30 to 09.30 and 16.00 to 17.00 Mondays to Fridays inclusive                |
| Priority Parking Area B1                          |               |                       | 10.00 to 11.30 Mondays to Fridays inclusive                                | -                                                                             |
| Priority Par                                      | king Area B2  |                       | 13.30 to 15.00 Mondays to Fridays inclusive                                | -                                                                             |
| Priority Parking Area B3                          |               |                       | 10.00 to 11.30 Mondays to Fridays inclusive                                | -                                                                             |
| Priority Parking Area B4                          |               |                       | 11.30 to 13.00 Mondays to Fridays inclusive                                | -                                                                             |
| Priority Parking Area B5                          |               |                       | 11.30 to 13.00 Mondays to Fridays inclusive                                | -                                                                             |
| Priority Parking Area B6                          |               |                       | 11.00 to 12.30 Mondays to Fridays inclusive                                | -                                                                             |
| Priority Parking Area B7                          |               |                       | 09.30 to 11.00 Mondays to Fridays inclusive                                | -                                                                             |
| Priority Parking Area B8                          |               |                       | 12.30 to 14.00 Mondays to Fridays inclusive                                | -                                                                             |
| Priority Parking Area B9                          |               |                       | 13.30 to 15.00 Mondays to Fridays inclusive                                | -                                                                             |
| Priority Parl                                     | king Area B10 |                       | 13.30 to 15.00 Mondays to Fridays inclusive                                | -                                                                             |

| As amended | 15-Apr-24 |  |
|------------|-----------|--|
| Revision   | 9         |  |

| Pay and display / Pay by phone charge band | Parking charge | Times of operation                           | Max stay and no return times               |
|--------------------------------------------|----------------|----------------------------------------------|--------------------------------------------|
| Band A                                     | £8.80 per hour | Mon-Sat 8:30am-6.30pm and Sun 12:30pm-6:30pm | Max stay 10 hours, no return within 1 hour |
| Band B1                                    | £8.20 per hour | Mon-Sat 8:30am-6.30pm and Sun 12:30pm-6:30pm | Max stay 3 hours, no return within 1 hour  |
| Band B2                                    | £7.20 per hour | Mon-Sat 8:30am-6.30pm and Sun 12:30pm-6:30pm | Max stay 4 hours, no return within 1 hour  |
| Band B3                                    | £6.00 per hour | Mon-Sat 8:30am-6.30pm and Sun 12:30pm-6:30pm | Max stay 4 hours, no return within 1 hour  |
| Band C1                                    | £5.40 per hour | Mon-Fri 8:30am-5.30pm                        | Max stay 4 hours, no return within 1 hour  |
| Band C2                                    | £4.10 per hour | Mon-Fri 8:30am-5.30pm                        | Max stay 4 hours, no return within 1 hour  |
| Band D                                     | £3.80 per hour | Mon-Fri 8:30am-5.30pm                        | Max stay 4 hours, no return within 1 hour  |
| Band D1                                    | £4.10 per hour | Mon-Sat 8:30am-6.30pm and Sun 12:30pm-6:30pm | Max stay 1 hour, no return within 1 hour   |
| Band D2                                    | £4.10 per hour | Mon-Sat 8:30am-6.30pm and Sun 12:30pm-6:30pm | Max stay 1 hour, no return within 1 hour   |
| Band D3                                    | £4.10 per hour | Mon-Sat 8:30am-6.30pm and Sun 12:30pm-6:30pm | Max stay 1 hour, no return within 1 hour   |
| Band D4                                    | £4.10 per hour | Mon-Sat 8:30am-6.30pm and Sun 12:30pm-6:30pm | Max stay 1 hour, no return within 1 hour   |
| Band D5                                    | £4.10 per hour | Mon-Sat 8:30am-6.30pm and Sun 12:30pm-6:30pm | Max stay 1 hour, no return within 1 hour   |
| Band D6                                    | £4.10 per hour | Mon-Sat 9.00am-5.30pm                        | Max stay 1 hour, no return within 1 hour   |
| Band D7                                    | £4.10 per hour | Mon-Sat 8.00am-6.30pm                        | Max stay 2 hours, no return within 1 hour  |
| Band D8                                    | £4.10 per hour | Mon-Fri 8.00am-6.00pm Sat 8.00am-1.30pm      | Max stay 1 hours, no return within 1 hour  |
| Band G                                     | £10.20 per day | Mon-Fri 8:30am-5.30pm                        | Max stay 9 hours, no return within 1 hour  |
| Band G1                                    | £10.20 per day | Mon-Fri 8:30am-5.30pm                        | Max stay 9 hours, no return within 1 hour  |
| Band G2                                    | £10.20 per day | Mon-Fri 8:30am-5.30pm                        | Max stay 9 hours, no return within 1 hour  |
| Band Q                                     | £1.30 per hour | Mon-Fri 8:30am-5.30pm                        | Max stay 1 hours, no return within 1 hour  |