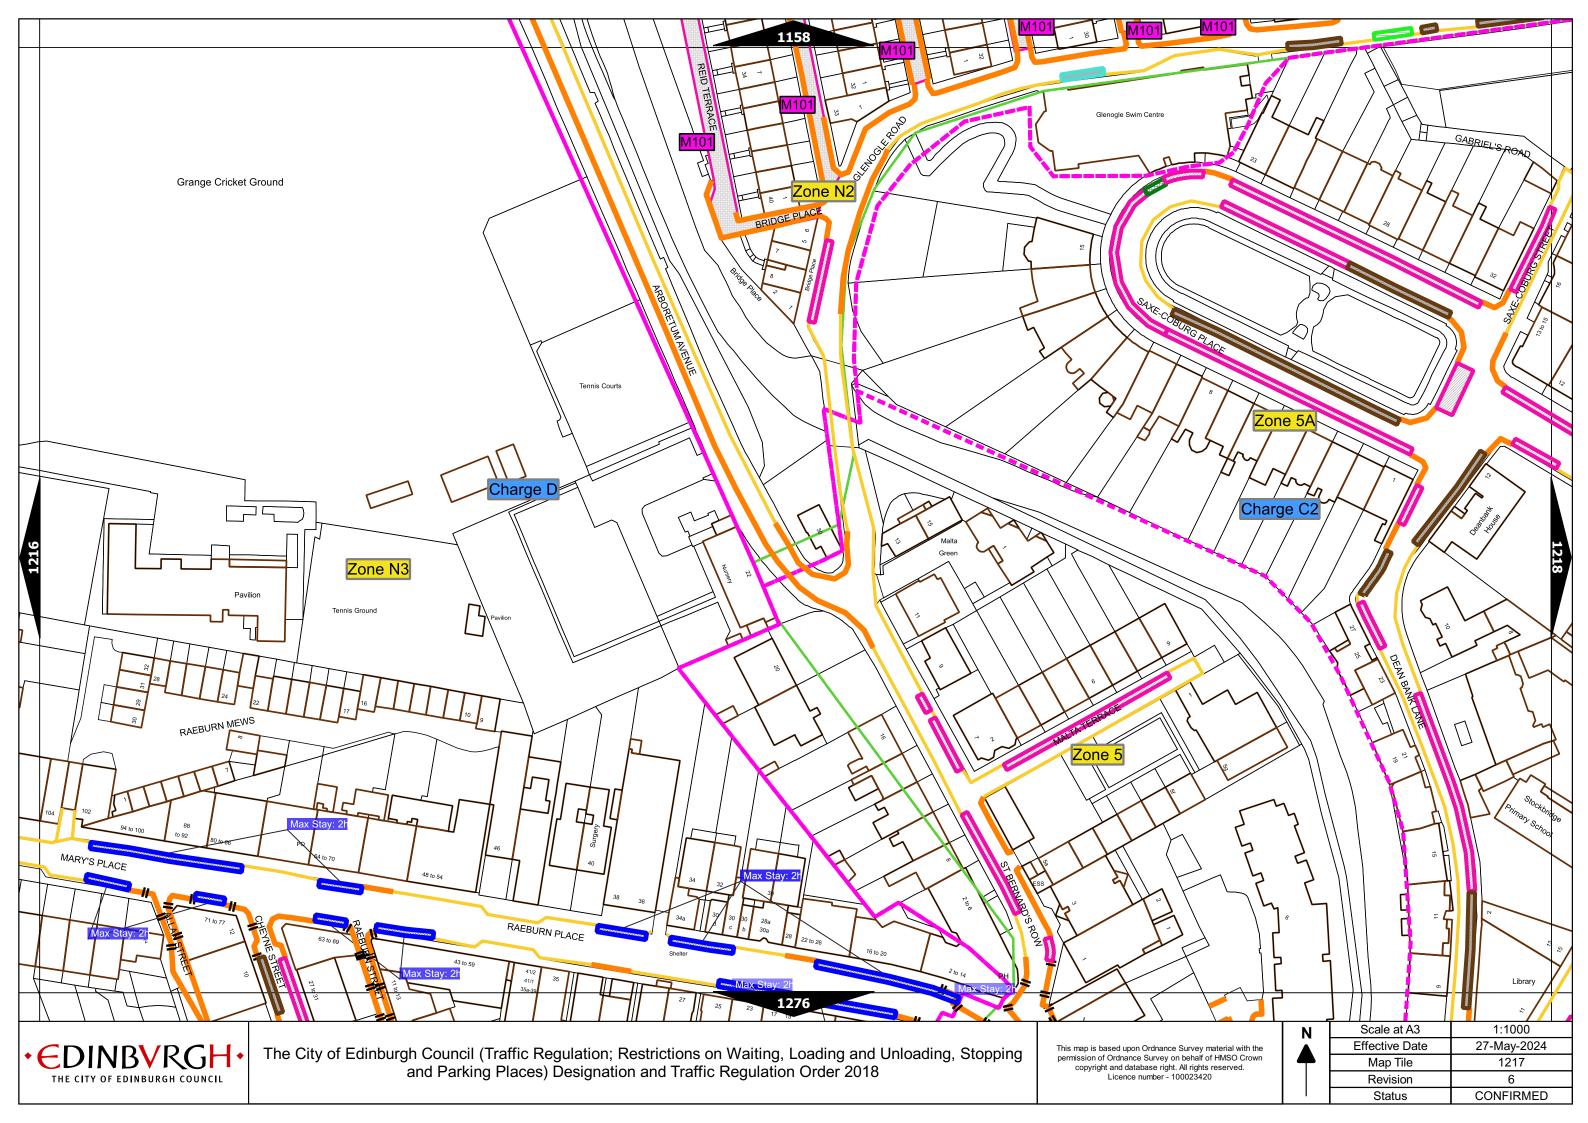

| Order items |                                                                                  |                                                                                                                                                                                                                                                                                       | Legend Page 1                                                                                                                      |
|-------------|----------------------------------------------------------------------------------|---------------------------------------------------------------------------------------------------------------------------------------------------------------------------------------------------------------------------------------------------------------------------------------|------------------------------------------------------------------------------------------------------------------------------------|
|             | Bus parking place                                                                | 1111                                                                                                                                                                                                                                                                                  | No loading at any time***                                                                                                          |
|             | Car club parking place***                                                        | 1 1 1 1 1                                                                                                                                                                                                                                                                             | No loading, with prohibited hours*                                                                                                 |
|             | Diplomatic vehicle parking place***                                              |                                                                                                                                                                                                                                                                                       | No waiting at any time (double yellow line)***                                                                                     |
|             | Disabled persons parking place***                                                | Other information                                                                                                                                                                                                                                                                     | School keep clear                                                                                                                  |
|             | Doctors parking place***                                                         | Mon-Fri 8.00am-6.30pm                                                                                                                                                                                                                                                                 | Waiting restriction ††                                                                                                             |
|             | Electric Vehicle parking place***                                                | No Loading: Mon-Fri 8.00am-9.15am<br>4.30pm-6.30pm                                                                                                                                                                                                                                    | Loading prohibition ††                                                                                                             |
|             | Limited waiting place*                                                           | Charge B3                                                                                                                                                                                                                                                                             | Pay and display / Pay by phone bay charge band (see table for details) ††                                                          |
|             | Loading place*                                                                   | Zone 3                                                                                                                                                                                                                                                                                | Controlled parking zone (see table for details) ††                                                                                 |
|             | Motor cycle parking place*                                                       | Priority parking area B7                                                                                                                                                                                                                                                              | Priority parking area                                                                                                              |
|             | Pay and display / Pay by phone bay parking place* ** †                           | Thorey parking area by                                                                                                                                                                                                                                                                | Pay and display / Pay by phone bay charge band area                                                                                |
|             | Permit holders parking place*                                                    |                                                                                                                                                                                                                                                                                       | Controlled parking zone / priority parking area                                                                                    |
| 84704       | Numbered parking place* ††                                                       |                                                                                                                                                                                                                                                                                       | Greenways                                                                                                                          |
|             | Shared use parking place (Permit holders / Pay and Display / Pay by phone)* ** † |                                                                                                                                                                                                                                                                                       | Pedestrianised zone                                                                                                                |
|             | Pedal cycle parking place***                                                     | * These restrictions apply the permitted bours of the section and                                                                                                                                                                                                                     | Area covered by a text based traffic regulation order                                                                              |
|             | Police vehicle parking place***                                                  | * These restrictions apply the permitted hours of the controlled p<br>they are located. If the permitted hours differ then a label indicat<br>** These restrictions apply the pay and display/ pay by phone cha<br>charge band differs then a label indicates the applicable charge b | es the applicable permitted hours.<br>Irge band of the pay and display/ pay by phone charge band area in which they are located. I |

## Legend Page 2

| Controlled Parking Zone/<br>Priority Parking Area |               | ne (where<br>licable) | Permitted Hours<br>(any such day not being a parking holiday)              | Restricted Hours<br>(any such day not being a parking holiday)                |
|---------------------------------------------------|---------------|-----------------------|----------------------------------------------------------------------------|-------------------------------------------------------------------------------|
|                                                   | Sub           | -zone 1               |                                                                            |                                                                               |
| Central zone                                      | Sub-          | zone 1A               |                                                                            |                                                                               |
|                                                   | Sub-zone 2    |                       | 08.30 to 18.30 Mondays to Saturdays and 12.30 to 18.30pm Sundays inclusive | 08.30 to 18.30 Mondays to Saturdays and 12.30 to<br>18.30pm Sundays inclusive |
|                                                   | Sub-zone 3    |                       |                                                                            |                                                                               |
|                                                   | Sub-zone 4    |                       |                                                                            |                                                                               |
| Peripheral zone                                   | Sub-zone 5    |                       |                                                                            |                                                                               |
|                                                   | Sub-zone 5A   |                       |                                                                            |                                                                               |
|                                                   | Sub           | -zone 6               | 08.30 to 17.30 Mondays to Fridays inclusive                                | 08.30 to 17.30 Mondays to Fridays inclusive                                   |
|                                                   | Sub           | -zone 7               |                                                                            |                                                                               |
|                                                   | Sub-zone 8    |                       |                                                                            |                                                                               |
|                                                   | Zone N1       | Zone S1               |                                                                            | 08.30 to 17.30 Mondays to Fridays inclusive                                   |
|                                                   | Zone N2       | Zone S2               | 08.30 to 17.30 Mondays to Fridays inclusive                                |                                                                               |
|                                                   | Zone N3       | Zone S3               |                                                                            |                                                                               |
|                                                   | Zone N4       | Zone S4               |                                                                            |                                                                               |
| Extended zones                                    | Zone N5       | Zone S5               |                                                                            |                                                                               |
|                                                   | Zone N6       | Zone S6               |                                                                            |                                                                               |
|                                                   | Zone N7       | Zone S7               |                                                                            |                                                                               |
|                                                   | Zone N8       |                       |                                                                            |                                                                               |
| Zone K                                            |               |                       | 08.30 to 09:30 and 16:00 to 17.00 Mondays to Fridays inclusive             | 08.30 to 09.30 and 16.00 to 17.00 Mondays to Fridays inclusive                |
| Priority Parking Area B1                          |               |                       | 10.00 to 11.30 Mondays to Fridays inclusive                                | -                                                                             |
| Priority Par                                      | king Area B2  |                       | 13.30 to 15.00 Mondays to Fridays inclusive                                | -                                                                             |
| Priority Parking Area B3                          |               |                       | 10.00 to 11.30 Mondays to Fridays inclusive                                | -                                                                             |
| Priority Parking Area B4                          |               |                       | 11.30 to 13.00 Mondays to Fridays inclusive                                | -                                                                             |
| Priority Parking Area B5                          |               |                       | 11.30 to 13.00 Mondays to Fridays inclusive                                | -                                                                             |
| Priority Parking Area B6                          |               |                       | 11.00 to 12.30 Mondays to Fridays inclusive                                | -                                                                             |
| Priority Parking Area B7                          |               |                       | 09.30 to 11.00 Mondays to Fridays inclusive                                | -                                                                             |
| Priority Parking Area B8                          |               |                       | 12.30 to 14.00 Mondays to Fridays inclusive                                | -                                                                             |
| Priority Parking Area B9                          |               |                       | 13.30 to 15.00 Mondays to Fridays inclusive                                | -                                                                             |
| Priority Parl                                     | king Area B10 |                       | 13.30 to 15.00 Mondays to Fridays inclusive                                | -                                                                             |

| As amended | 15-Apr-24 |  |
|------------|-----------|--|
| Revision   | 9         |  |

| Pay and display / Pay by phone charge band | Parking charge | Times of operation                           | Max stay and no return times               |
|--------------------------------------------|----------------|----------------------------------------------|--------------------------------------------|
| Band A                                     | £8.80 per hour | Mon-Sat 8:30am-6.30pm and Sun 12:30pm-6:30pm | Max stay 10 hours, no return within 1 hour |
| Band B1                                    | £8.20 per hour | Mon-Sat 8:30am-6.30pm and Sun 12:30pm-6:30pm | Max stay 3 hours, no return within 1 hour  |
| Band B2                                    | £7.20 per hour | Mon-Sat 8:30am-6.30pm and Sun 12:30pm-6:30pm | Max stay 4 hours, no return within 1 hour  |
| Band B3                                    | £6.00 per hour | Mon-Sat 8:30am-6.30pm and Sun 12:30pm-6:30pm | Max stay 4 hours, no return within 1 hour  |
| Band C1                                    | £5.40 per hour | Mon-Fri 8:30am-5.30pm                        | Max stay 4 hours, no return within 1 hour  |
| Band C2                                    | £4.10 per hour | Mon-Fri 8:30am-5.30pm                        | Max stay 4 hours, no return within 1 hour  |
| Band D                                     | £3.80 per hour | Mon-Fri 8:30am-5.30pm                        | Max stay 4 hours, no return within 1 hour  |
| Band D1                                    | £4.10 per hour | Mon-Sat 8:30am-6.30pm and Sun 12:30pm-6:30pm | Max stay 1 hour, no return within 1 hour   |
| Band D2                                    | £4.10 per hour | Mon-Sat 8:30am-6.30pm and Sun 12:30pm-6:30pm | Max stay 1 hour, no return within 1 hour   |
| Band D3                                    | £4.10 per hour | Mon-Sat 8:30am-6.30pm and Sun 12:30pm-6:30pm | Max stay 1 hour, no return within 1 hour   |
| Band D4                                    | £4.10 per hour | Mon-Sat 8:30am-6.30pm and Sun 12:30pm-6:30pm | Max stay 1 hour, no return within 1 hour   |
| Band D5                                    | £4.10 per hour | Mon-Sat 8:30am-6.30pm and Sun 12:30pm-6:30pm | Max stay 1 hour, no return within 1 hour   |
| Band D6                                    | £4.10 per hour | Mon-Sat 9.00am-5.30pm                        | Max stay 1 hour, no return within 1 hour   |
| Band D7                                    | £4.10 per hour | Mon-Sat 8.00am-6.30pm                        | Max stay 2 hours, no return within 1 hour  |
| Band D8                                    | £4.10 per hour | Mon-Fri 8.00am-6.00pm Sat 8.00am-1.30pm      | Max stay 1 hours, no return within 1 hour  |
| Band G                                     | £10.20 per day | Mon-Fri 8:30am-5.30pm                        | Max stay 9 hours, no return within 1 hour  |
| Band G1                                    | £10.20 per day | Mon-Fri 8:30am-5.30pm                        | Max stay 9 hours, no return within 1 hour  |
| Band G2                                    | £10.20 per day | Mon-Fri 8:30am-5.30pm                        | Max stay 9 hours, no return within 1 hour  |
| Band Q                                     | £1.30 per hour | Mon-Fri 8:30am-5.30pm                        | Max stay 1 hours, no return within 1 hour  |