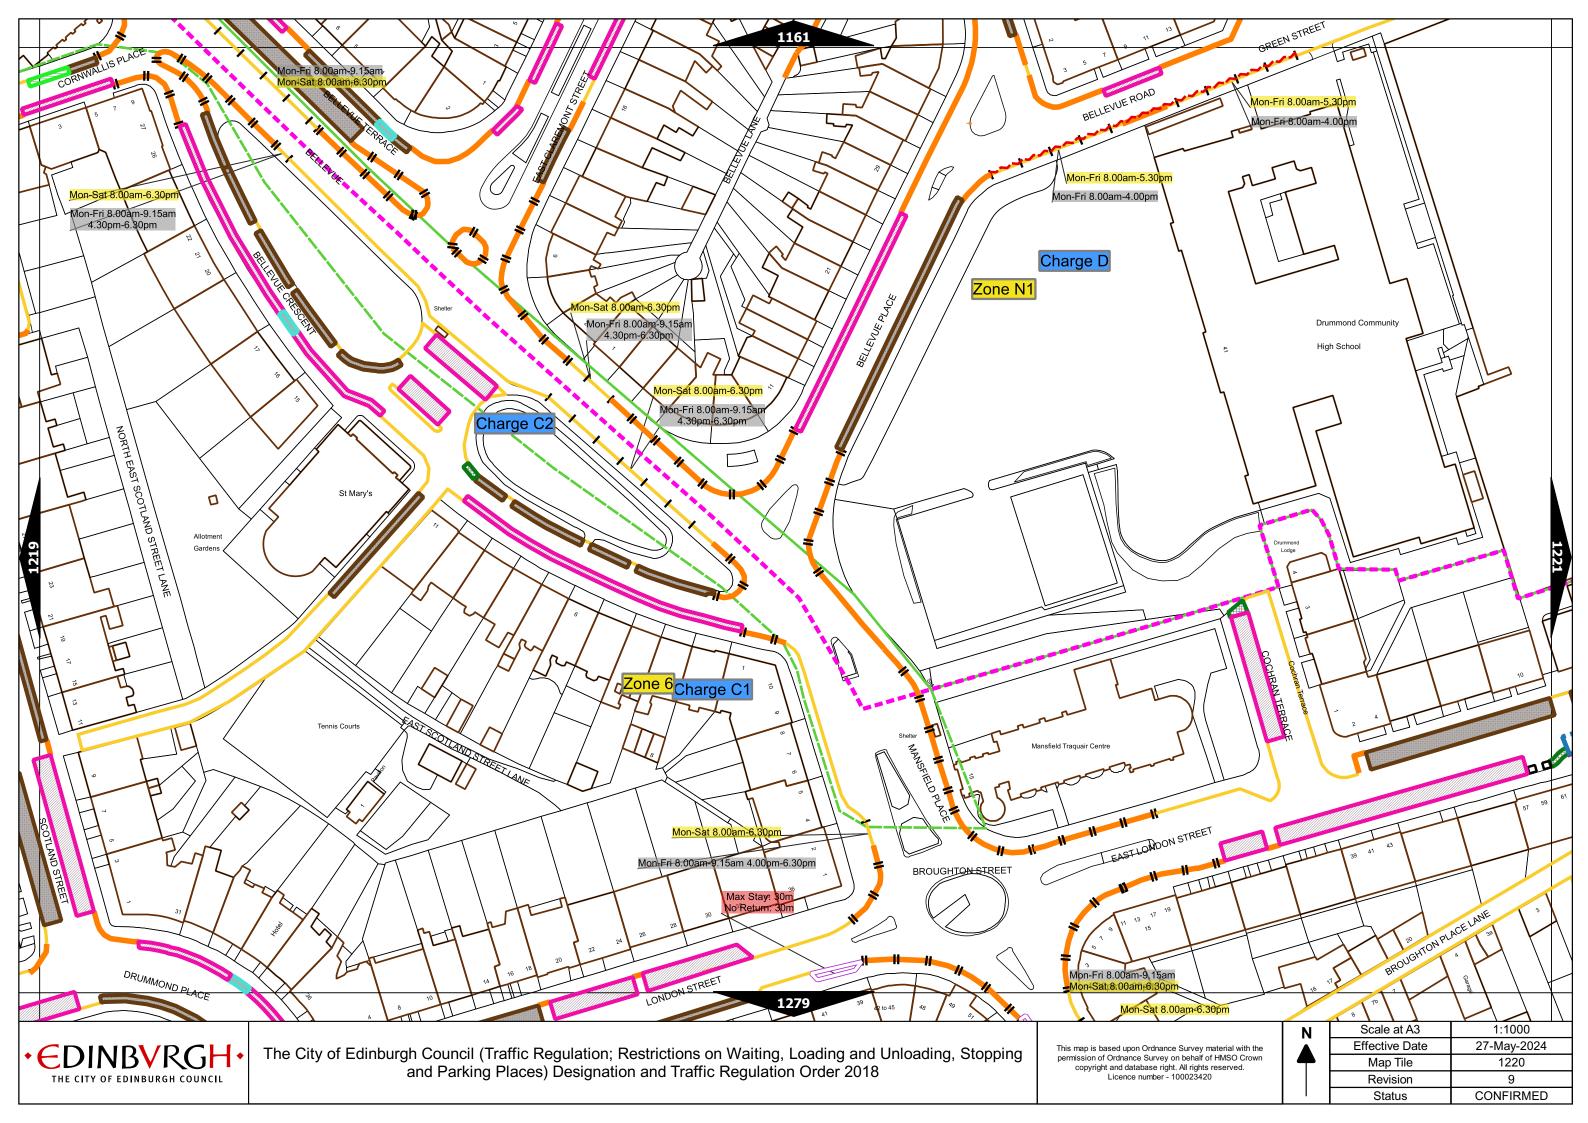

| Order items |                                                                                  |                                                                                                                                                                                                                                                                                       | Legend Page 1                                                                                                                      |
|-------------|----------------------------------------------------------------------------------|---------------------------------------------------------------------------------------------------------------------------------------------------------------------------------------------------------------------------------------------------------------------------------------|------------------------------------------------------------------------------------------------------------------------------------|
|             | Bus parking place                                                                | 1111                                                                                                                                                                                                                                                                                  | No loading at any time***                                                                                                          |
|             | Car club parking place***                                                        | 1 1 1 1 1                                                                                                                                                                                                                                                                             | No loading, with prohibited hours*                                                                                                 |
|             | Diplomatic vehicle parking place***                                              |                                                                                                                                                                                                                                                                                       | No waiting at any time (double yellow line)***                                                                                     |
|             | Disabled persons parking place***                                                | Other information                                                                                                                                                                                                                                                                     | School keep clear                                                                                                                  |
|             | Doctors parking place***                                                         | Mon-Fri 8.00am-6.30pm                                                                                                                                                                                                                                                                 | Waiting restriction ††                                                                                                             |
|             | Electric Vehicle parking place***                                                | No Loading: Mon-Fri 8.00am-9.15am<br>4.30pm-6.30pm                                                                                                                                                                                                                                    | Loading prohibition ††                                                                                                             |
|             | Limited waiting place*                                                           | Charge B3                                                                                                                                                                                                                                                                             | Pay and display / Pay by phone bay charge band (see table for details) ††                                                          |
|             | Loading place*                                                                   | Zone 3                                                                                                                                                                                                                                                                                | Controlled parking zone (see table for details) ††                                                                                 |
|             | Motor cycle parking place*                                                       | Priority parking area B7                                                                                                                                                                                                                                                              | Priority parking area                                                                                                              |
|             | Pay and display / Pay by phone bay parking place* ** †                           | Thorey parking area by                                                                                                                                                                                                                                                                | Pay and display / Pay by phone bay charge band area                                                                                |
|             | Permit holders parking place*                                                    |                                                                                                                                                                                                                                                                                       | Controlled parking zone / priority parking area                                                                                    |
| 84704       | Numbered parking place* ††                                                       |                                                                                                                                                                                                                                                                                       | Greenways                                                                                                                          |
|             | Shared use parking place (Permit holders / Pay and Display / Pay by phone)* ** † |                                                                                                                                                                                                                                                                                       | Pedestrianised zone                                                                                                                |
|             | Pedal cycle parking place***                                                     | * These restrictions apply the permitted bours of the section and                                                                                                                                                                                                                     | Area covered by a text based traffic regulation order                                                                              |
|             | Police vehicle parking place***                                                  | * These restrictions apply the permitted hours of the controlled p<br>they are located. If the permitted hours differ then a label indicat<br>** These restrictions apply the pay and display/ pay by phone cha<br>charge band differs then a label indicates the applicable charge b | es the applicable permitted hours.<br>Irge band of the pay and display/ pay by phone charge band area in which they are located. I |

## Legend Page 2

| Controlled Parking Zone/<br>Priority Parking Area |               | ne (where<br>licable) | Permitted Hours<br>(any such day not being a parking holiday)              | Restricted Hours<br>(any such day not being a parking holiday)                |
|---------------------------------------------------|---------------|-----------------------|----------------------------------------------------------------------------|-------------------------------------------------------------------------------|
|                                                   | Sub           | -zone 1               |                                                                            |                                                                               |
| Central zone                                      | Sub-          | zone 1A               |                                                                            |                                                                               |
|                                                   | Sub-zone 2    |                       | 08.30 to 18.30 Mondays to Saturdays and 12.30 to 18.30pm Sundays inclusive | 08.30 to 18.30 Mondays to Saturdays and 12.30 to<br>18.30pm Sundays inclusive |
|                                                   | Sub-zone 3    |                       |                                                                            |                                                                               |
|                                                   | Sub-zone 4    |                       |                                                                            |                                                                               |
| Peripheral zone                                   | Sub-zone 5    |                       |                                                                            |                                                                               |
|                                                   | Sub-zone 5A   |                       |                                                                            |                                                                               |
|                                                   | Sub           | -zone 6               | 08.30 to 17.30 Mondays to Fridays inclusive                                | 08.30 to 17.30 Mondays to Fridays inclusive                                   |
|                                                   | Sub           | -zone 7               |                                                                            |                                                                               |
|                                                   | Sub-zone 8    |                       |                                                                            |                                                                               |
|                                                   | Zone N1       | Zone S1               |                                                                            | 08.30 to 17.30 Mondays to Fridays inclusive                                   |
|                                                   | Zone N2       | Zone S2               | 08.30 to 17.30 Mondays to Fridays inclusive                                |                                                                               |
|                                                   | Zone N3       | Zone S3               |                                                                            |                                                                               |
|                                                   | Zone N4       | Zone S4               |                                                                            |                                                                               |
| Extended zones                                    | Zone N5       | Zone S5               |                                                                            |                                                                               |
|                                                   | Zone N6       | Zone S6               |                                                                            |                                                                               |
|                                                   | Zone N7       | Zone S7               |                                                                            |                                                                               |
|                                                   | Zone N8       |                       |                                                                            |                                                                               |
| Zone K                                            |               |                       | 08.30 to 09:30 and 16:00 to 17.00 Mondays to Fridays inclusive             | 08.30 to 09.30 and 16.00 to 17.00 Mondays to Fridays inclusive                |
| Priority Parking Area B1                          |               |                       | 10.00 to 11.30 Mondays to Fridays inclusive                                | -                                                                             |
| Priority Par                                      | king Area B2  |                       | 13.30 to 15.00 Mondays to Fridays inclusive                                | -                                                                             |
| Priority Parking Area B3                          |               |                       | 10.00 to 11.30 Mondays to Fridays inclusive                                | -                                                                             |
| Priority Parking Area B4                          |               |                       | 11.30 to 13.00 Mondays to Fridays inclusive                                | -                                                                             |
| Priority Parking Area B5                          |               |                       | 11.30 to 13.00 Mondays to Fridays inclusive                                | -                                                                             |
| Priority Parking Area B6                          |               |                       | 11.00 to 12.30 Mondays to Fridays inclusive                                | -                                                                             |
| Priority Parking Area B7                          |               |                       | 09.30 to 11.00 Mondays to Fridays inclusive                                | -                                                                             |
| Priority Parking Area B8                          |               |                       | 12.30 to 14.00 Mondays to Fridays inclusive                                | -                                                                             |
| Priority Parking Area B9                          |               |                       | 13.30 to 15.00 Mondays to Fridays inclusive                                | -                                                                             |
| Priority Parl                                     | king Area B10 |                       | 13.30 to 15.00 Mondays to Fridays inclusive                                | -                                                                             |

| As amended | 15-Apr-24 |  |
|------------|-----------|--|
| Revision   | 9         |  |

| Pay and display / Pay by phone charge band | Parking charge | Times of operation                           | Max stay and no return times               |
|--------------------------------------------|----------------|----------------------------------------------|--------------------------------------------|
| Band A                                     | £8.80 per hour | Mon-Sat 8:30am-6.30pm and Sun 12:30pm-6:30pm | Max stay 10 hours, no return within 1 hour |
| Band B1                                    | £8.20 per hour | Mon-Sat 8:30am-6.30pm and Sun 12:30pm-6:30pm | Max stay 3 hours, no return within 1 hour  |
| Band B2                                    | £7.20 per hour | Mon-Sat 8:30am-6.30pm and Sun 12:30pm-6:30pm | Max stay 4 hours, no return within 1 hour  |
| Band B3                                    | £6.00 per hour | Mon-Sat 8:30am-6.30pm and Sun 12:30pm-6:30pm | Max stay 4 hours, no return within 1 hour  |
| Band C1                                    | £5.40 per hour | Mon-Fri 8:30am-5.30pm                        | Max stay 4 hours, no return within 1 hour  |
| Band C2                                    | £4.10 per hour | Mon-Fri 8:30am-5.30pm                        | Max stay 4 hours, no return within 1 hour  |
| Band D                                     | £3.80 per hour | Mon-Fri 8:30am-5.30pm                        | Max stay 4 hours, no return within 1 hour  |
| Band D1                                    | £4.10 per hour | Mon-Sat 8:30am-6.30pm and Sun 12:30pm-6:30pm | Max stay 1 hour, no return within 1 hour   |
| Band D2                                    | £4.10 per hour | Mon-Sat 8:30am-6.30pm and Sun 12:30pm-6:30pm | Max stay 1 hour, no return within 1 hour   |
| Band D3                                    | £4.10 per hour | Mon-Sat 8:30am-6.30pm and Sun 12:30pm-6:30pm | Max stay 1 hour, no return within 1 hour   |
| Band D4                                    | £4.10 per hour | Mon-Sat 8:30am-6.30pm and Sun 12:30pm-6:30pm | Max stay 1 hour, no return within 1 hour   |
| Band D5                                    | £4.10 per hour | Mon-Sat 8:30am-6.30pm and Sun 12:30pm-6:30pm | Max stay 1 hour, no return within 1 hour   |
| Band D6                                    | £4.10 per hour | Mon-Sat 9.00am-5.30pm                        | Max stay 1 hour, no return within 1 hour   |
| Band D7                                    | £4.10 per hour | Mon-Sat 8.00am-6.30pm                        | Max stay 2 hours, no return within 1 hour  |
| Band D8                                    | £4.10 per hour | Mon-Fri 8.00am-6.00pm Sat 8.00am-1.30pm      | Max stay 1 hours, no return within 1 hour  |
| Band G                                     | £10.20 per day | Mon-Fri 8:30am-5.30pm                        | Max stay 9 hours, no return within 1 hour  |
| Band G1                                    | £10.20 per day | Mon-Fri 8:30am-5.30pm                        | Max stay 9 hours, no return within 1 hour  |
| Band G2                                    | £10.20 per day | Mon-Fri 8:30am-5.30pm                        | Max stay 9 hours, no return within 1 hour  |
| Band Q                                     | £1.30 per hour | Mon-Fri 8:30am-5.30pm                        | Max stay 1 hours, no return within 1 hour  |