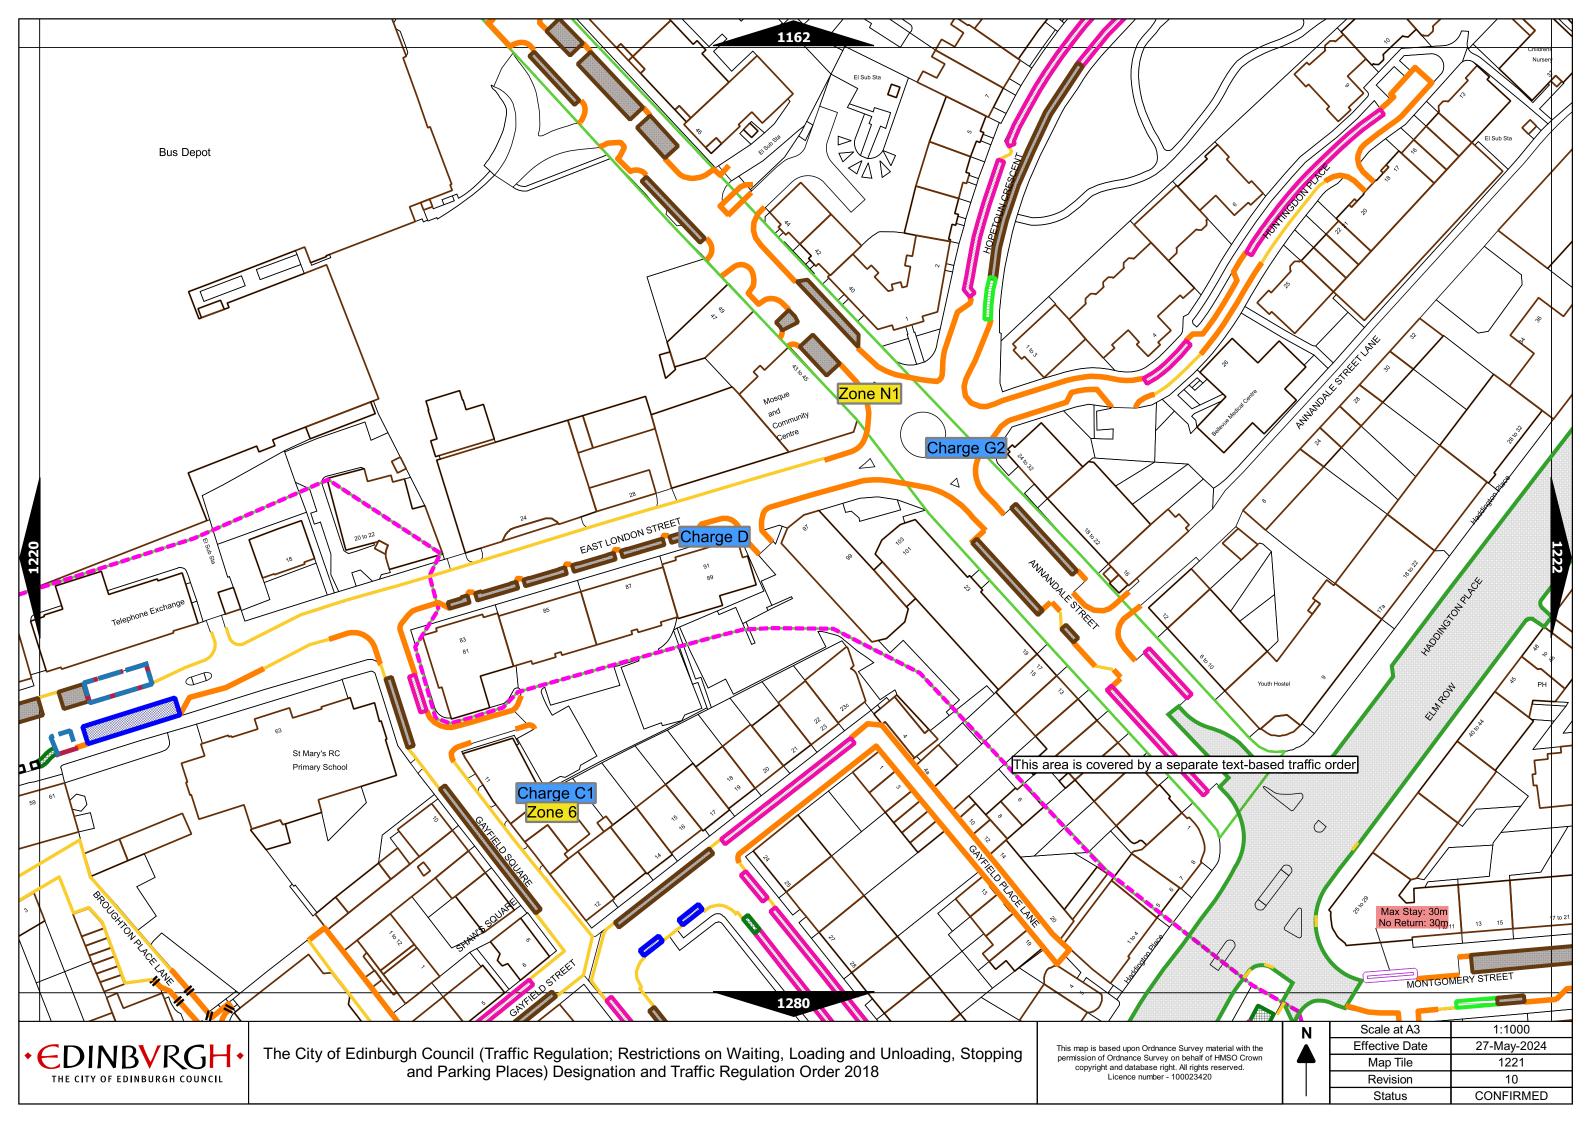

| Order items |                                                                                  |                                                                                                                                                                                                                                                                                       | Legend Page 1                                                                                                                      |
|-------------|----------------------------------------------------------------------------------|---------------------------------------------------------------------------------------------------------------------------------------------------------------------------------------------------------------------------------------------------------------------------------------|------------------------------------------------------------------------------------------------------------------------------------|
|             | Bus parking place                                                                | 1111                                                                                                                                                                                                                                                                                  | No loading at any time***                                                                                                          |
|             | Car club parking place***                                                        | 1 1 1 1 1                                                                                                                                                                                                                                                                             | No loading, with prohibited hours*                                                                                                 |
|             | Diplomatic vehicle parking place***                                              |                                                                                                                                                                                                                                                                                       | No waiting at any time (double yellow line)***                                                                                     |
|             | Disabled persons parking place***                                                | Other information                                                                                                                                                                                                                                                                     | School keep clear                                                                                                                  |
|             | Doctors parking place***                                                         | Mon-Fri 8.00am-6.30pm                                                                                                                                                                                                                                                                 | Waiting restriction ††                                                                                                             |
|             | Electric Vehicle parking place***                                                | No Loading: Mon-Fri 8.00am-9.15am<br>4.30pm-6.30pm                                                                                                                                                                                                                                    | Loading prohibition ††                                                                                                             |
|             | Limited waiting place*                                                           | Charge B3                                                                                                                                                                                                                                                                             | Pay and display / Pay by phone bay charge band (see table for details) ††                                                          |
|             | Loading place*                                                                   | Zone 3                                                                                                                                                                                                                                                                                | Controlled parking zone (see table for details) ††                                                                                 |
|             | Motor cycle parking place*                                                       | Priority parking area B7                                                                                                                                                                                                                                                              | Priority parking area                                                                                                              |
|             | Pay and display / Pay by phone bay parking place* ** †                           | Thorey parking area by                                                                                                                                                                                                                                                                | Pay and display / Pay by phone bay charge band area                                                                                |
|             | Permit holders parking place*                                                    |                                                                                                                                                                                                                                                                                       | Controlled parking zone / priority parking area                                                                                    |
| 84704       | Numbered parking place* ††                                                       |                                                                                                                                                                                                                                                                                       | Greenways                                                                                                                          |
|             | Shared use parking place (Permit holders / Pay and Display / Pay by phone)* ** † |                                                                                                                                                                                                                                                                                       | Pedestrianised zone                                                                                                                |
|             | Pedal cycle parking place***                                                     | * These restrictions apply the permitted bours of the section and                                                                                                                                                                                                                     | Area covered by a text based traffic regulation order                                                                              |
|             | Police vehicle parking place***                                                  | * These restrictions apply the permitted hours of the controlled p<br>they are located. If the permitted hours differ then a label indicat<br>** These restrictions apply the pay and display/ pay by phone cha<br>charge band differs then a label indicates the applicable charge b | es the applicable permitted hours.<br>Irge band of the pay and display/ pay by phone charge band area in which they are located. I |

## Legend Page 2

| Controlled Parking Zone/<br>Priority Parking Area |               | ne (where<br>licable) | Permitted Hours<br>(any such day not being a parking holiday)              | Restricted Hours<br>(any such day not being a parking holiday)                |
|---------------------------------------------------|---------------|-----------------------|----------------------------------------------------------------------------|-------------------------------------------------------------------------------|
|                                                   | Sub           | -zone 1               |                                                                            |                                                                               |
| Central zone                                      | Sub-          | zone 1A               |                                                                            |                                                                               |
|                                                   | Sub-zone 2    |                       | 08.30 to 18.30 Mondays to Saturdays and 12.30 to 18.30pm Sundays inclusive | 08.30 to 18.30 Mondays to Saturdays and 12.30 to<br>18.30pm Sundays inclusive |
|                                                   | Sub-zone 3    |                       |                                                                            |                                                                               |
|                                                   | Sub-zone 4    |                       |                                                                            |                                                                               |
| Peripheral zone                                   | Sub-zone 5    |                       |                                                                            |                                                                               |
|                                                   | Sub-zone 5A   |                       |                                                                            |                                                                               |
|                                                   | Sub           | -zone 6               | 08.30 to 17.30 Mondays to Fridays inclusive                                | 08.30 to 17.30 Mondays to Fridays inclusive                                   |
|                                                   | Sub           | -zone 7               |                                                                            |                                                                               |
|                                                   | Sub-zone 8    |                       |                                                                            |                                                                               |
|                                                   | Zone N1       | Zone S1               |                                                                            | 08.30 to 17.30 Mondays to Fridays inclusive                                   |
|                                                   | Zone N2       | Zone S2               | 08.30 to 17.30 Mondays to Fridays inclusive                                |                                                                               |
|                                                   | Zone N3       | Zone S3               |                                                                            |                                                                               |
|                                                   | Zone N4       | Zone S4               |                                                                            |                                                                               |
| Extended zones                                    | Zone N5       | Zone S5               |                                                                            |                                                                               |
|                                                   | Zone N6       | Zone S6               |                                                                            |                                                                               |
|                                                   | Zone N7       | Zone S7               |                                                                            |                                                                               |
|                                                   | Zone N8       |                       |                                                                            |                                                                               |
| Zone K                                            |               |                       | 08.30 to 09:30 and 16:00 to 17.00 Mondays to Fridays inclusive             | 08.30 to 09.30 and 16.00 to 17.00 Mondays to Fridays inclusive                |
| Priority Parking Area B1                          |               |                       | 10.00 to 11.30 Mondays to Fridays inclusive                                | -                                                                             |
| Priority Par                                      | king Area B2  |                       | 13.30 to 15.00 Mondays to Fridays inclusive                                | -                                                                             |
| Priority Parking Area B3                          |               |                       | 10.00 to 11.30 Mondays to Fridays inclusive                                | -                                                                             |
| Priority Parking Area B4                          |               |                       | 11.30 to 13.00 Mondays to Fridays inclusive                                | -                                                                             |
| Priority Parking Area B5                          |               |                       | 11.30 to 13.00 Mondays to Fridays inclusive                                | -                                                                             |
| Priority Parking Area B6                          |               |                       | 11.00 to 12.30 Mondays to Fridays inclusive                                | -                                                                             |
| Priority Parking Area B7                          |               |                       | 09.30 to 11.00 Mondays to Fridays inclusive                                | -                                                                             |
| Priority Parking Area B8                          |               |                       | 12.30 to 14.00 Mondays to Fridays inclusive                                | -                                                                             |
| Priority Parking Area B9                          |               |                       | 13.30 to 15.00 Mondays to Fridays inclusive                                | -                                                                             |
| Priority Parl                                     | king Area B10 |                       | 13.30 to 15.00 Mondays to Fridays inclusive                                | -                                                                             |

| As amended | 15-Apr-24 |  |
|------------|-----------|--|
| Revision   | 9         |  |

| Pay and display / Pay by phone charge band | Parking charge | Times of operation                           | Max stay and no return times               |
|--------------------------------------------|----------------|----------------------------------------------|--------------------------------------------|
| Band A                                     | £8.80 per hour | Mon-Sat 8:30am-6.30pm and Sun 12:30pm-6:30pm | Max stay 10 hours, no return within 1 hour |
| Band B1                                    | £8.20 per hour | Mon-Sat 8:30am-6.30pm and Sun 12:30pm-6:30pm | Max stay 3 hours, no return within 1 hour  |
| Band B2                                    | £7.20 per hour | Mon-Sat 8:30am-6.30pm and Sun 12:30pm-6:30pm | Max stay 4 hours, no return within 1 hour  |
| Band B3                                    | £6.00 per hour | Mon-Sat 8:30am-6.30pm and Sun 12:30pm-6:30pm | Max stay 4 hours, no return within 1 hour  |
| Band C1                                    | £5.40 per hour | Mon-Fri 8:30am-5.30pm                        | Max stay 4 hours, no return within 1 hour  |
| Band C2                                    | £4.10 per hour | Mon-Fri 8:30am-5.30pm                        | Max stay 4 hours, no return within 1 hour  |
| Band D                                     | £3.80 per hour | Mon-Fri 8:30am-5.30pm                        | Max stay 4 hours, no return within 1 hour  |
| Band D1                                    | £4.10 per hour | Mon-Sat 8:30am-6.30pm and Sun 12:30pm-6:30pm | Max stay 1 hour, no return within 1 hour   |
| Band D2                                    | £4.10 per hour | Mon-Sat 8:30am-6.30pm and Sun 12:30pm-6:30pm | Max stay 1 hour, no return within 1 hour   |
| Band D3                                    | £4.10 per hour | Mon-Sat 8:30am-6.30pm and Sun 12:30pm-6:30pm | Max stay 1 hour, no return within 1 hour   |
| Band D4                                    | £4.10 per hour | Mon-Sat 8:30am-6.30pm and Sun 12:30pm-6:30pm | Max stay 1 hour, no return within 1 hour   |
| Band D5                                    | £4.10 per hour | Mon-Sat 8:30am-6.30pm and Sun 12:30pm-6:30pm | Max stay 1 hour, no return within 1 hour   |
| Band D6                                    | £4.10 per hour | Mon-Sat 9.00am-5.30pm                        | Max stay 1 hour, no return within 1 hour   |
| Band D7                                    | £4.10 per hour | Mon-Sat 8.00am-6.30pm                        | Max stay 2 hours, no return within 1 hour  |
| Band D8                                    | £4.10 per hour | Mon-Fri 8.00am-6.00pm Sat 8.00am-1.30pm      | Max stay 1 hours, no return within 1 hour  |
| Band G                                     | £10.20 per day | Mon-Fri 8:30am-5.30pm                        | Max stay 9 hours, no return within 1 hour  |
| Band G1                                    | £10.20 per day | Mon-Fri 8:30am-5.30pm                        | Max stay 9 hours, no return within 1 hour  |
| Band G2                                    | £10.20 per day | Mon-Fri 8:30am-5.30pm                        | Max stay 9 hours, no return within 1 hour  |
| Band Q                                     | £1.30 per hour | Mon-Fri 8:30am-5.30pm                        | Max stay 1 hours, no return within 1 hour  |