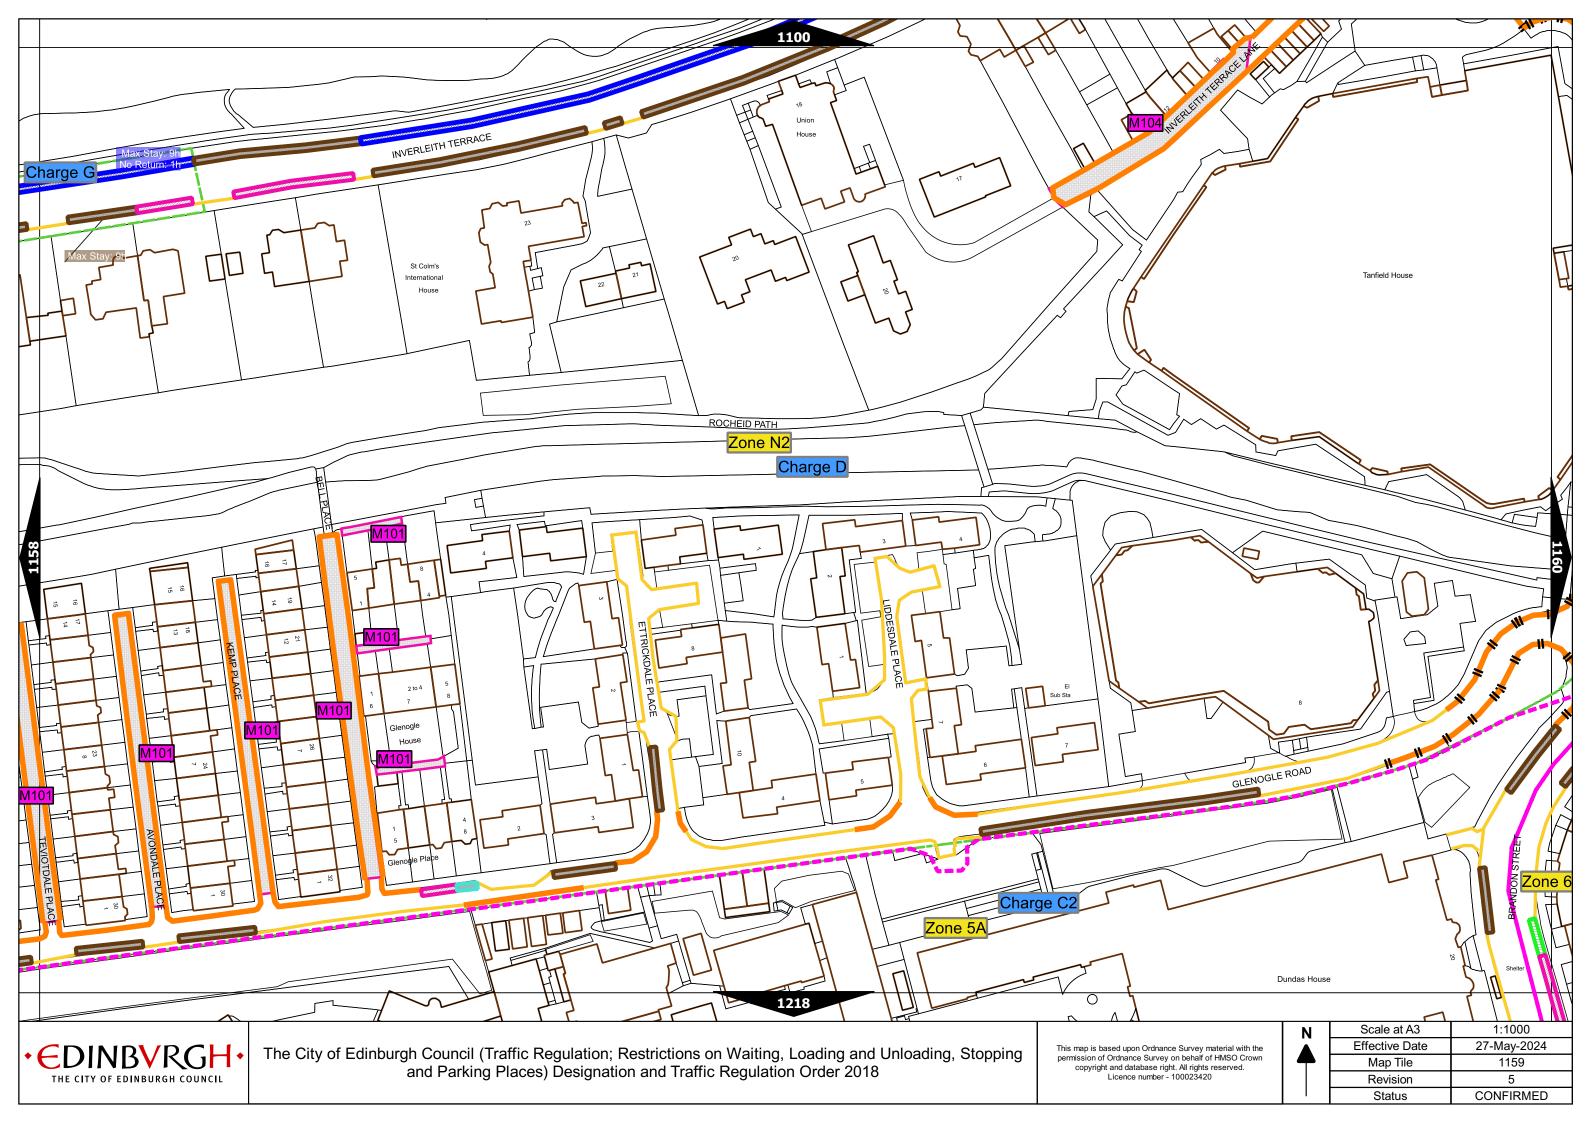

| Order items |                                                                                  |                                                                                                                                                                                                                                                                                       | Legend Page 1                                                                                                                      |
|-------------|----------------------------------------------------------------------------------|---------------------------------------------------------------------------------------------------------------------------------------------------------------------------------------------------------------------------------------------------------------------------------------|------------------------------------------------------------------------------------------------------------------------------------|
|             | Bus parking place                                                                | 1111                                                                                                                                                                                                                                                                                  | No loading at any time***                                                                                                          |
|             | Car club parking place***                                                        | 1 1 1 1 1                                                                                                                                                                                                                                                                             | No loading, with prohibited hours*                                                                                                 |
|             | Diplomatic vehicle parking place***                                              |                                                                                                                                                                                                                                                                                       | No waiting at any time (double yellow line)***                                                                                     |
|             | Disabled persons parking place***                                                | Other information                                                                                                                                                                                                                                                                     | School keep clear                                                                                                                  |
|             | Doctors parking place***                                                         | Mon-Fri 8.00am-6.30pm                                                                                                                                                                                                                                                                 | Waiting restriction ††                                                                                                             |
|             | Electric Vehicle parking place***                                                | No Loading: Mon-Fri 8.00am-9.15am<br>4.30pm-6.30pm                                                                                                                                                                                                                                    | Loading prohibition ††                                                                                                             |
|             | Limited waiting place*                                                           | Charge B3                                                                                                                                                                                                                                                                             | Pay and display / Pay by phone bay charge band (see table for details) ††                                                          |
|             | Loading place*                                                                   | Zone 3                                                                                                                                                                                                                                                                                | Controlled parking zone (see table for details) ††                                                                                 |
|             | Motor cycle parking place*                                                       | Priority parking area B7                                                                                                                                                                                                                                                              | Priority parking area                                                                                                              |
|             | Pay and display / Pay by phone bay parking place* ** †                           | Thorey parking area by                                                                                                                                                                                                                                                                | Pay and display / Pay by phone bay charge band area                                                                                |
|             | Permit holders parking place*                                                    |                                                                                                                                                                                                                                                                                       | Controlled parking zone / priority parking area                                                                                    |
| 84704       | Numbered parking place* ††                                                       |                                                                                                                                                                                                                                                                                       | Greenways                                                                                                                          |
|             | Shared use parking place (Permit holders / Pay and Display / Pay by phone)* ** † |                                                                                                                                                                                                                                                                                       | Pedestrianised zone                                                                                                                |
|             | Pedal cycle parking place***                                                     | * These restrictions apply the permitted bours of the section and                                                                                                                                                                                                                     | Area covered by a text based traffic regulation order                                                                              |
|             | Police vehicle parking place***                                                  | * These restrictions apply the permitted hours of the controlled p<br>they are located. If the permitted hours differ then a label indicat<br>** These restrictions apply the pay and display/ pay by phone cha<br>charge band differs then a label indicates the applicable charge b | es the applicable permitted hours.<br>Irge band of the pay and display/ pay by phone charge band area in which they are located. I |

## Legend Page 2

| Controlled Parking Zone/<br>Priority Parking Area |               | ne (where<br>licable) | Permitted Hours<br>(any such day not being a parking holiday)              | Restricted Hours<br>(any such day not being a parking holiday)                |
|---------------------------------------------------|---------------|-----------------------|----------------------------------------------------------------------------|-------------------------------------------------------------------------------|
|                                                   | Sub           | -zone 1               |                                                                            |                                                                               |
| Central zone                                      | Sub-          | zone 1A               |                                                                            |                                                                               |
|                                                   | Sub-zone 2    |                       | 08.30 to 18.30 Mondays to Saturdays and 12.30 to 18.30pm Sundays inclusive | 08.30 to 18.30 Mondays to Saturdays and 12.30 to<br>18.30pm Sundays inclusive |
|                                                   | Sub-zone 3    |                       |                                                                            |                                                                               |
|                                                   | Sub-zone 4    |                       |                                                                            |                                                                               |
| Peripheral zone                                   | Sub-zone 5    |                       |                                                                            |                                                                               |
|                                                   | Sub-zone 5A   |                       |                                                                            |                                                                               |
|                                                   | Sub           | -zone 6               | 08.30 to 17.30 Mondays to Fridays inclusive                                | 08.30 to 17.30 Mondays to Fridays inclusive                                   |
|                                                   | Sub           | -zone 7               |                                                                            |                                                                               |
|                                                   | Sub-zone 8    |                       |                                                                            |                                                                               |
|                                                   | Zone N1       | Zone S1               |                                                                            | 08.30 to 17.30 Mondays to Fridays inclusive                                   |
|                                                   | Zone N2       | Zone S2               | 08.30 to 17.30 Mondays to Fridays inclusive                                |                                                                               |
|                                                   | Zone N3       | Zone S3               |                                                                            |                                                                               |
|                                                   | Zone N4       | Zone S4               |                                                                            |                                                                               |
| Extended zones                                    | Zone N5       | Zone S5               |                                                                            |                                                                               |
|                                                   | Zone N6       | Zone S6               |                                                                            |                                                                               |
|                                                   | Zone N7       | Zone S7               |                                                                            |                                                                               |
|                                                   | Zone N8       |                       |                                                                            |                                                                               |
| Zone K                                            |               |                       | 08.30 to 09:30 and 16:00 to 17.00 Mondays to Fridays inclusive             | 08.30 to 09.30 and 16.00 to 17.00 Mondays to Fridays inclusive                |
| Priority Parking Area B1                          |               |                       | 10.00 to 11.30 Mondays to Fridays inclusive                                | -                                                                             |
| Priority Par                                      | king Area B2  |                       | 13.30 to 15.00 Mondays to Fridays inclusive                                | -                                                                             |
| Priority Parking Area B3                          |               |                       | 10.00 to 11.30 Mondays to Fridays inclusive                                | -                                                                             |
| Priority Parking Area B4                          |               |                       | 11.30 to 13.00 Mondays to Fridays inclusive                                | -                                                                             |
| Priority Parking Area B5                          |               |                       | 11.30 to 13.00 Mondays to Fridays inclusive                                | -                                                                             |
| Priority Parking Area B6                          |               |                       | 11.00 to 12.30 Mondays to Fridays inclusive                                | -                                                                             |
| Priority Parking Area B7                          |               |                       | 09.30 to 11.00 Mondays to Fridays inclusive                                | -                                                                             |
| Priority Parking Area B8                          |               |                       | 12.30 to 14.00 Mondays to Fridays inclusive                                | -                                                                             |
| Priority Parking Area B9                          |               |                       | 13.30 to 15.00 Mondays to Fridays inclusive                                | -                                                                             |
| Priority Parl                                     | king Area B10 |                       | 13.30 to 15.00 Mondays to Fridays inclusive                                | -                                                                             |

| As amended | 15-Apr-24 |  |
|------------|-----------|--|
| Revision   | 9         |  |

| Pay and display / Pay by phone charge band | Parking charge | Times of operation                           | Max stay and no return times               |
|--------------------------------------------|----------------|----------------------------------------------|--------------------------------------------|
| Band A                                     | £8.80 per hour | Mon-Sat 8:30am-6.30pm and Sun 12:30pm-6:30pm | Max stay 10 hours, no return within 1 hour |
| Band B1                                    | £8.20 per hour | Mon-Sat 8:30am-6.30pm and Sun 12:30pm-6:30pm | Max stay 3 hours, no return within 1 hour  |
| Band B2                                    | £7.20 per hour | Mon-Sat 8:30am-6.30pm and Sun 12:30pm-6:30pm | Max stay 4 hours, no return within 1 hour  |
| Band B3                                    | £6.00 per hour | Mon-Sat 8:30am-6.30pm and Sun 12:30pm-6:30pm | Max stay 4 hours, no return within 1 hour  |
| Band C1                                    | £5.40 per hour | Mon-Fri 8:30am-5.30pm                        | Max stay 4 hours, no return within 1 hour  |
| Band C2                                    | £4.10 per hour | Mon-Fri 8:30am-5.30pm                        | Max stay 4 hours, no return within 1 hour  |
| Band D                                     | £3.80 per hour | Mon-Fri 8:30am-5.30pm                        | Max stay 4 hours, no return within 1 hour  |
| Band D1                                    | £4.10 per hour | Mon-Sat 8:30am-6.30pm and Sun 12:30pm-6:30pm | Max stay 1 hour, no return within 1 hour   |
| Band D2                                    | £4.10 per hour | Mon-Sat 8:30am-6.30pm and Sun 12:30pm-6:30pm | Max stay 1 hour, no return within 1 hour   |
| Band D3                                    | £4.10 per hour | Mon-Sat 8:30am-6.30pm and Sun 12:30pm-6:30pm | Max stay 1 hour, no return within 1 hour   |
| Band D4                                    | £4.10 per hour | Mon-Sat 8:30am-6.30pm and Sun 12:30pm-6:30pm | Max stay 1 hour, no return within 1 hour   |
| Band D5                                    | £4.10 per hour | Mon-Sat 8:30am-6.30pm and Sun 12:30pm-6:30pm | Max stay 1 hour, no return within 1 hour   |
| Band D6                                    | £4.10 per hour | Mon-Sat 9.00am-5.30pm                        | Max stay 1 hour, no return within 1 hour   |
| Band D7                                    | £4.10 per hour | Mon-Sat 8.00am-6.30pm                        | Max stay 2 hours, no return within 1 hour  |
| Band D8                                    | £4.10 per hour | Mon-Fri 8.00am-6.00pm Sat 8.00am-1.30pm      | Max stay 1 hours, no return within 1 hour  |
| Band G                                     | £10.20 per day | Mon-Fri 8:30am-5.30pm                        | Max stay 9 hours, no return within 1 hour  |
| Band G1                                    | £10.20 per day | Mon-Fri 8:30am-5.30pm                        | Max stay 9 hours, no return within 1 hour  |
| Band G2                                    | £10.20 per day | Mon-Fri 8:30am-5.30pm                        | Max stay 9 hours, no return within 1 hour  |
| Band Q                                     | £1.30 per hour | Mon-Fri 8:30am-5.30pm                        | Max stay 1 hours, no return within 1 hour  |