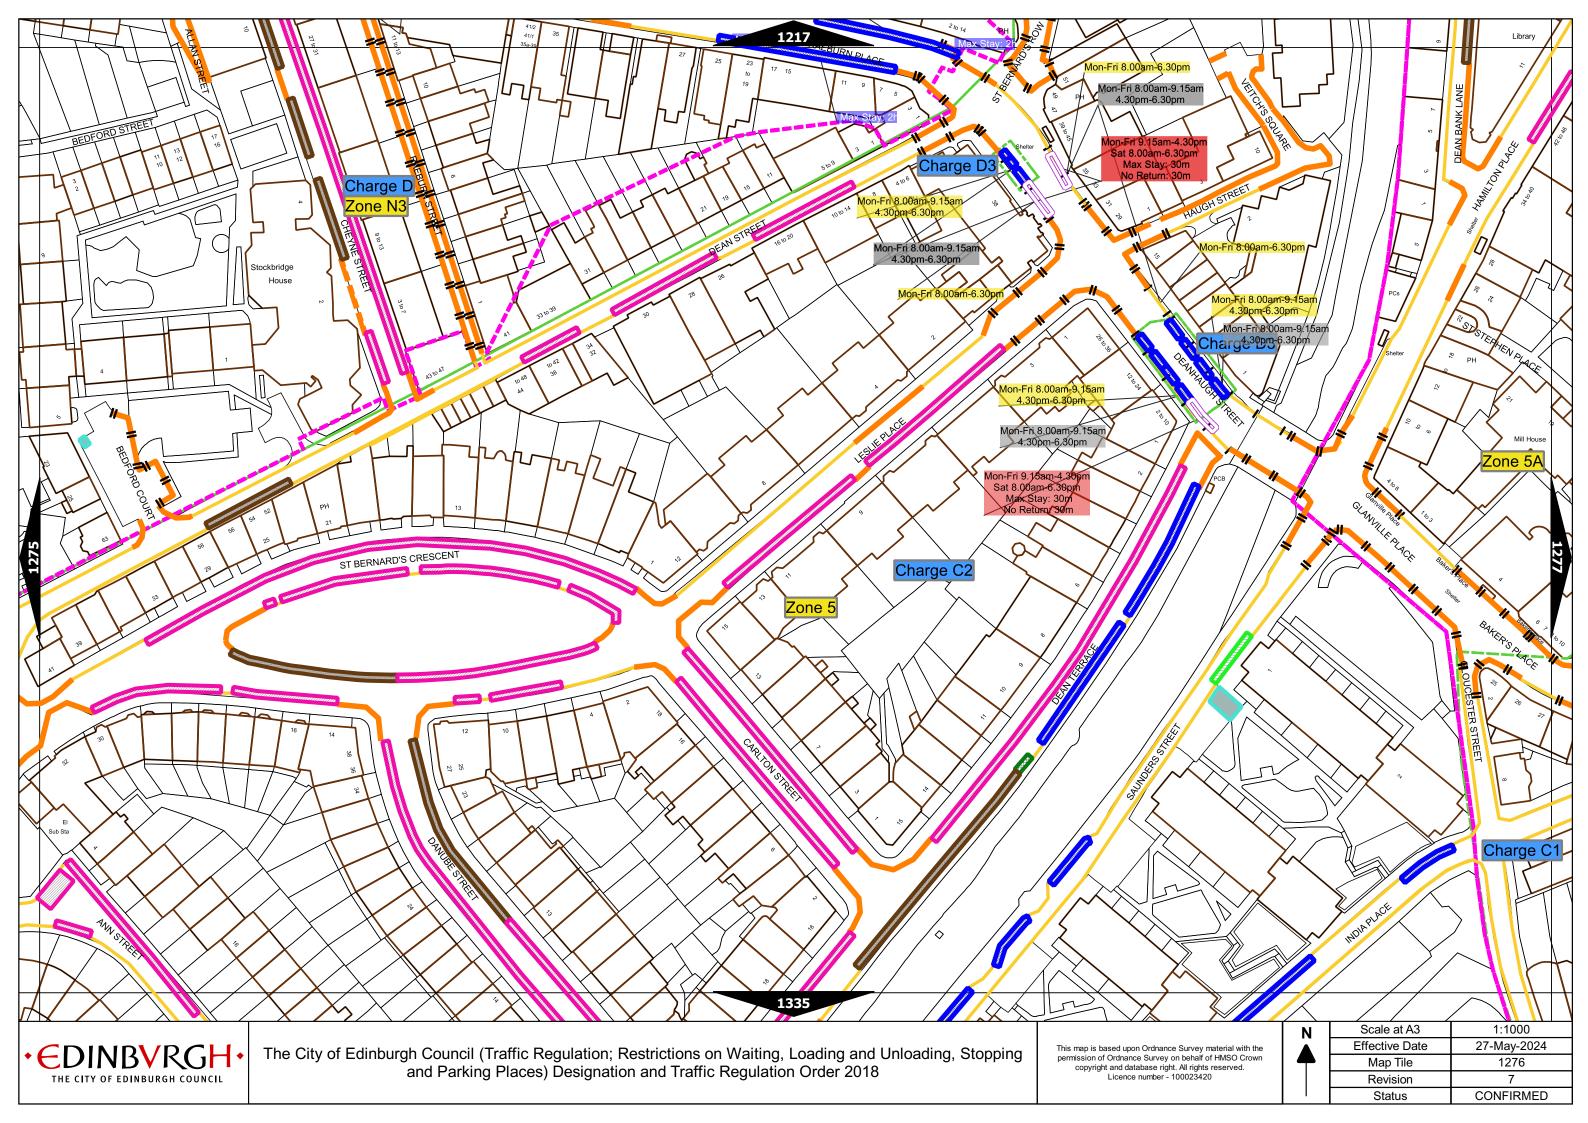

| Order items |                                                                                  |                                                                                                                                                                                                                                                                                       | Legend Page 1                                                                                                                      |
|-------------|----------------------------------------------------------------------------------|---------------------------------------------------------------------------------------------------------------------------------------------------------------------------------------------------------------------------------------------------------------------------------------|------------------------------------------------------------------------------------------------------------------------------------|
|             | Bus parking place                                                                | 1111                                                                                                                                                                                                                                                                                  | No loading at any time***                                                                                                          |
|             | Car club parking place***                                                        | 1 1 1 1 1                                                                                                                                                                                                                                                                             | No loading, with prohibited hours*                                                                                                 |
|             | Diplomatic vehicle parking place***                                              |                                                                                                                                                                                                                                                                                       | No waiting at any time (double yellow line)***                                                                                     |
|             | Disabled persons parking place***                                                | Other information                                                                                                                                                                                                                                                                     | School keep clear                                                                                                                  |
|             | Doctors parking place***                                                         | Mon-Fri 8.00am-6.30pm                                                                                                                                                                                                                                                                 | Waiting restriction ††                                                                                                             |
|             | Electric Vehicle parking place***                                                | No Loading: Mon-Fri 8.00am-9.15am<br>4.30pm-6.30pm                                                                                                                                                                                                                                    | Loading prohibition ††                                                                                                             |
|             | Limited waiting place*                                                           | Charge B3                                                                                                                                                                                                                                                                             | Pay and display / Pay by phone bay charge band (see table for details) ††                                                          |
|             | Loading place*                                                                   | Zone 3                                                                                                                                                                                                                                                                                | Controlled parking zone (see table for details) ††                                                                                 |
|             | Motor cycle parking place*                                                       | Priority parking area B7                                                                                                                                                                                                                                                              | Priority parking area                                                                                                              |
|             | Pay and display / Pay by phone bay parking place* ** †                           | Thorey parking area by                                                                                                                                                                                                                                                                | Pay and display / Pay by phone bay charge band area                                                                                |
|             | Permit holders parking place*                                                    |                                                                                                                                                                                                                                                                                       | Controlled parking zone / priority parking area                                                                                    |
| 84704       | Numbered parking place* ††                                                       |                                                                                                                                                                                                                                                                                       | Greenways                                                                                                                          |
|             | Shared use parking place (Permit holders / Pay and Display / Pay by phone)* ** † |                                                                                                                                                                                                                                                                                       | Pedestrianised zone                                                                                                                |
|             | Pedal cycle parking place***                                                     | * These restrictions apply the permitted bours of the section and                                                                                                                                                                                                                     | Area covered by a text based traffic regulation order                                                                              |
|             | Police vehicle parking place***                                                  | * These restrictions apply the permitted hours of the controlled p<br>they are located. If the permitted hours differ then a label indicat<br>** These restrictions apply the pay and display/ pay by phone cha<br>charge band differs then a label indicates the applicable charge b | es the applicable permitted hours.<br>Irge band of the pay and display/ pay by phone charge band area in which they are located. I |

## Legend Page 2

| Controlled Parking Zone/<br>Priority Parking Area |               | ne (where<br>licable) | Permitted Hours<br>(any such day not being a parking holiday)              | Restricted Hours<br>(any such day not being a parking holiday)                |
|---------------------------------------------------|---------------|-----------------------|----------------------------------------------------------------------------|-------------------------------------------------------------------------------|
|                                                   | Sub           | -zone 1               |                                                                            |                                                                               |
| Central zone                                      | Sub-          | zone 1A               |                                                                            |                                                                               |
|                                                   | Sub-zone 2    |                       | 08.30 to 18.30 Mondays to Saturdays and 12.30 to 18.30pm Sundays inclusive | 08.30 to 18.30 Mondays to Saturdays and 12.30 to<br>18.30pm Sundays inclusive |
|                                                   | Sub-zone 3    |                       |                                                                            |                                                                               |
|                                                   | Sub-zone 4    |                       |                                                                            |                                                                               |
| Peripheral zone                                   | Sub-zone 5    |                       |                                                                            |                                                                               |
|                                                   | Sub-zone 5A   |                       |                                                                            |                                                                               |
|                                                   | Sub           | -zone 6               | 08.30 to 17.30 Mondays to Fridays inclusive                                | 08.30 to 17.30 Mondays to Fridays inclusive                                   |
|                                                   | Sub           | -zone 7               |                                                                            |                                                                               |
|                                                   | Sub-zone 8    |                       |                                                                            |                                                                               |
|                                                   | Zone N1       | Zone S1               |                                                                            | 08.30 to 17.30 Mondays to Fridays inclusive                                   |
|                                                   | Zone N2       | Zone S2               | 08.30 to 17.30 Mondays to Fridays inclusive                                |                                                                               |
|                                                   | Zone N3       | Zone S3               |                                                                            |                                                                               |
|                                                   | Zone N4       | Zone S4               |                                                                            |                                                                               |
| Extended zones                                    | Zone N5       | Zone S5               |                                                                            |                                                                               |
|                                                   | Zone N6       | Zone S6               |                                                                            |                                                                               |
|                                                   | Zone N7       | Zone S7               |                                                                            |                                                                               |
|                                                   | Zone N8       |                       |                                                                            |                                                                               |
| Zone K                                            |               |                       | 08.30 to 09:30 and 16:00 to 17.00 Mondays to Fridays inclusive             | 08.30 to 09.30 and 16.00 to 17.00 Mondays to Fridays inclusive                |
| Priority Parking Area B1                          |               |                       | 10.00 to 11.30 Mondays to Fridays inclusive                                | -                                                                             |
| Priority Par                                      | king Area B2  |                       | 13.30 to 15.00 Mondays to Fridays inclusive                                | -                                                                             |
| Priority Parking Area B3                          |               |                       | 10.00 to 11.30 Mondays to Fridays inclusive                                | -                                                                             |
| Priority Parking Area B4                          |               |                       | 11.30 to 13.00 Mondays to Fridays inclusive                                | -                                                                             |
| Priority Parking Area B5                          |               |                       | 11.30 to 13.00 Mondays to Fridays inclusive                                | -                                                                             |
| Priority Parking Area B6                          |               |                       | 11.00 to 12.30 Mondays to Fridays inclusive                                | -                                                                             |
| Priority Parking Area B7                          |               |                       | 09.30 to 11.00 Mondays to Fridays inclusive                                | -                                                                             |
| Priority Parking Area B8                          |               |                       | 12.30 to 14.00 Mondays to Fridays inclusive                                | -                                                                             |
| Priority Parking Area B9                          |               |                       | 13.30 to 15.00 Mondays to Fridays inclusive                                | -                                                                             |
| Priority Parl                                     | king Area B10 |                       | 13.30 to 15.00 Mondays to Fridays inclusive                                | -                                                                             |

| As amended | 15-Apr-24 |  |
|------------|-----------|--|
| Revision   | 9         |  |

| Pay and display / Pay by phone charge band | Parking charge | Times of operation                           | Max stay and no return times               |
|--------------------------------------------|----------------|----------------------------------------------|--------------------------------------------|
| Band A                                     | £8.80 per hour | Mon-Sat 8:30am-6.30pm and Sun 12:30pm-6:30pm | Max stay 10 hours, no return within 1 hour |
| Band B1                                    | £8.20 per hour | Mon-Sat 8:30am-6.30pm and Sun 12:30pm-6:30pm | Max stay 3 hours, no return within 1 hour  |
| Band B2                                    | £7.20 per hour | Mon-Sat 8:30am-6.30pm and Sun 12:30pm-6:30pm | Max stay 4 hours, no return within 1 hour  |
| Band B3                                    | £6.00 per hour | Mon-Sat 8:30am-6.30pm and Sun 12:30pm-6:30pm | Max stay 4 hours, no return within 1 hour  |
| Band C1                                    | £5.40 per hour | Mon-Fri 8:30am-5.30pm                        | Max stay 4 hours, no return within 1 hour  |
| Band C2                                    | £4.10 per hour | Mon-Fri 8:30am-5.30pm                        | Max stay 4 hours, no return within 1 hour  |
| Band D                                     | £3.80 per hour | Mon-Fri 8:30am-5.30pm                        | Max stay 4 hours, no return within 1 hour  |
| Band D1                                    | £4.10 per hour | Mon-Sat 8:30am-6.30pm and Sun 12:30pm-6:30pm | Max stay 1 hour, no return within 1 hour   |
| Band D2                                    | £4.10 per hour | Mon-Sat 8:30am-6.30pm and Sun 12:30pm-6:30pm | Max stay 1 hour, no return within 1 hour   |
| Band D3                                    | £4.10 per hour | Mon-Sat 8:30am-6.30pm and Sun 12:30pm-6:30pm | Max stay 1 hour, no return within 1 hour   |
| Band D4                                    | £4.10 per hour | Mon-Sat 8:30am-6.30pm and Sun 12:30pm-6:30pm | Max stay 1 hour, no return within 1 hour   |
| Band D5                                    | £4.10 per hour | Mon-Sat 8:30am-6.30pm and Sun 12:30pm-6:30pm | Max stay 1 hour, no return within 1 hour   |
| Band D6                                    | £4.10 per hour | Mon-Sat 9.00am-5.30pm                        | Max stay 1 hour, no return within 1 hour   |
| Band D7                                    | £4.10 per hour | Mon-Sat 8.00am-6.30pm                        | Max stay 2 hours, no return within 1 hour  |
| Band D8                                    | £4.10 per hour | Mon-Fri 8.00am-6.00pm Sat 8.00am-1.30pm      | Max stay 1 hours, no return within 1 hour  |
| Band G                                     | £10.20 per day | Mon-Fri 8:30am-5.30pm                        | Max stay 9 hours, no return within 1 hour  |
| Band G1                                    | £10.20 per day | Mon-Fri 8:30am-5.30pm                        | Max stay 9 hours, no return within 1 hour  |
| Band G2                                    | £10.20 per day | Mon-Fri 8:30am-5.30pm                        | Max stay 9 hours, no return within 1 hour  |
| Band Q                                     | £1.30 per hour | Mon-Fri 8:30am-5.30pm                        | Max stay 1 hours, no return within 1 hour  |