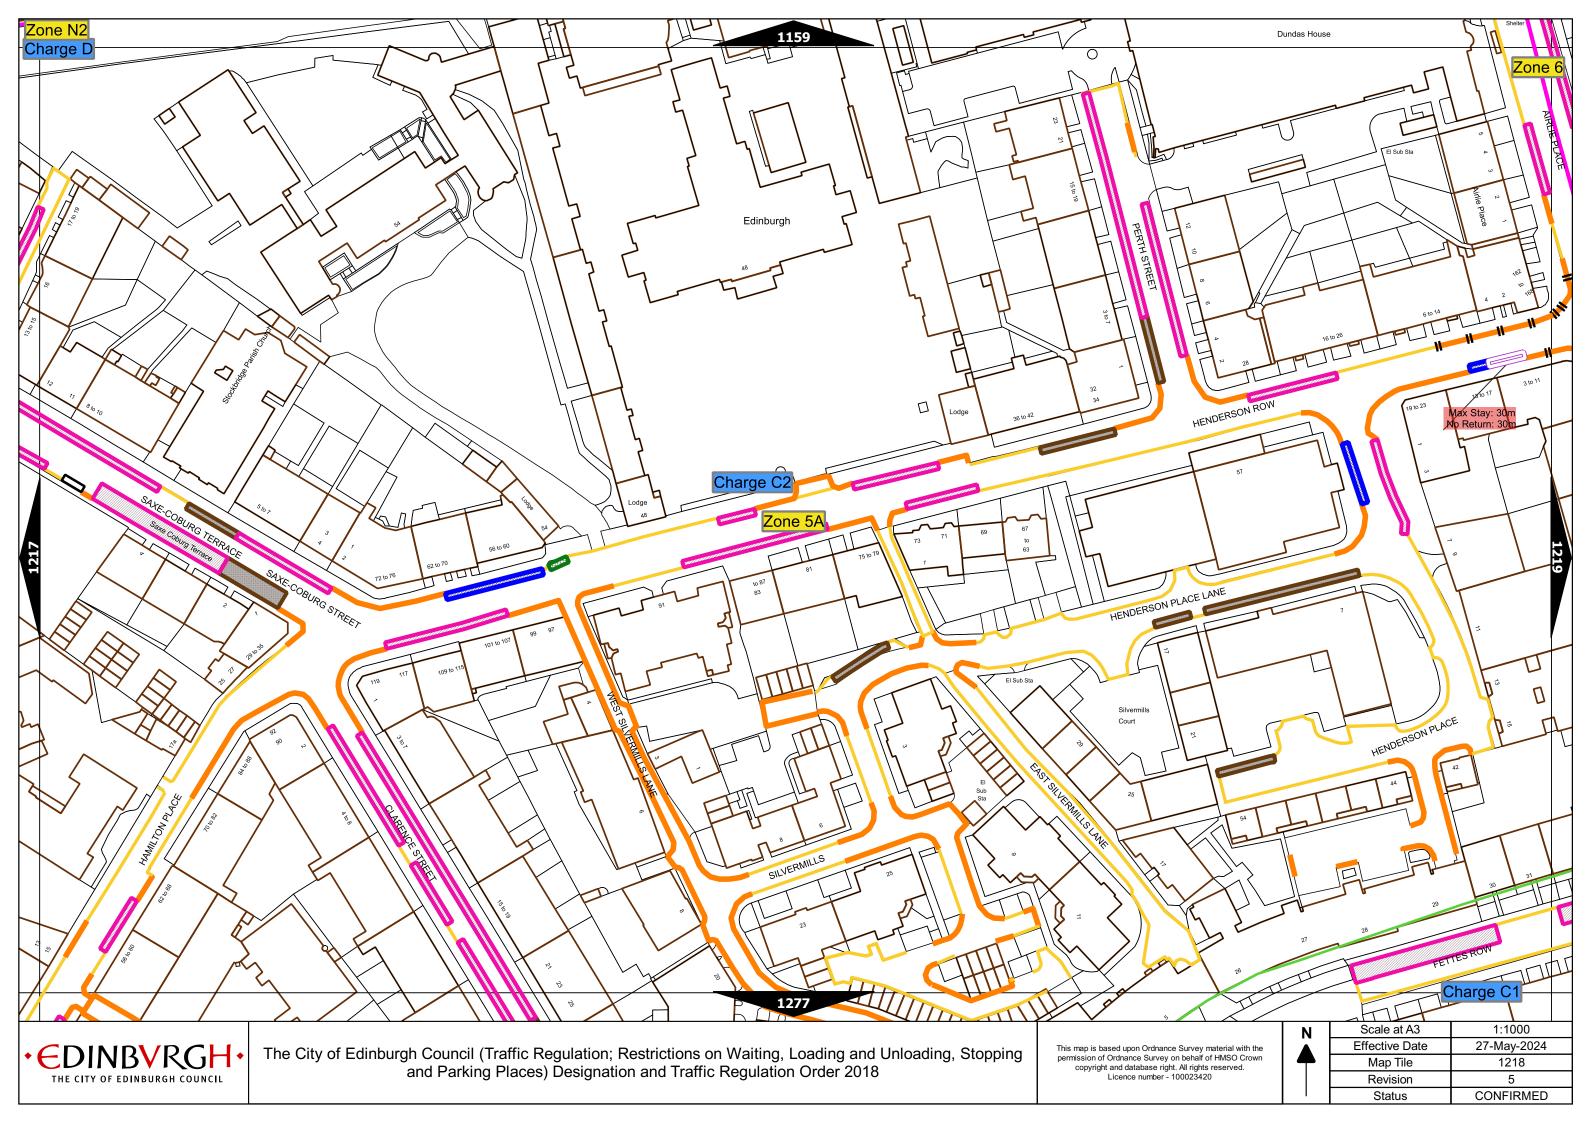

| Order items |                                                                                  |                                                                                                                                                                                                                                                                                       | Legend Page 1                                                                                                                      |
|-------------|----------------------------------------------------------------------------------|---------------------------------------------------------------------------------------------------------------------------------------------------------------------------------------------------------------------------------------------------------------------------------------|------------------------------------------------------------------------------------------------------------------------------------|
|             | Bus parking place                                                                | 1111                                                                                                                                                                                                                                                                                  | No loading at any time***                                                                                                          |
|             | Car club parking place***                                                        | 1 1 1 1 1                                                                                                                                                                                                                                                                             | No loading, with prohibited hours*                                                                                                 |
|             | Diplomatic vehicle parking place***                                              |                                                                                                                                                                                                                                                                                       | No waiting at any time (double yellow line)***                                                                                     |
|             | Disabled persons parking place***                                                | Other information                                                                                                                                                                                                                                                                     | School keep clear                                                                                                                  |
|             | Doctors parking place***                                                         | Mon-Fri 8.00am-6.30pm                                                                                                                                                                                                                                                                 | Waiting restriction ††                                                                                                             |
|             | Electric Vehicle parking place***                                                | No Loading: Mon-Fri 8.00am-9.15am<br>4.30pm-6.30pm                                                                                                                                                                                                                                    | Loading prohibition ††                                                                                                             |
|             | Limited waiting place*                                                           | Charge B3                                                                                                                                                                                                                                                                             | Pay and display / Pay by phone bay charge band (see table for details) ††                                                          |
|             | Loading place*                                                                   | Zone 3                                                                                                                                                                                                                                                                                | Controlled parking zone (see table for details) ††                                                                                 |
|             | Motor cycle parking place*                                                       | Priority parking area B7                                                                                                                                                                                                                                                              | Priority parking area                                                                                                              |
|             | Pay and display / Pay by phone bay parking place* ** †                           | Thorey parking area by                                                                                                                                                                                                                                                                | Pay and display / Pay by phone bay charge band area                                                                                |
|             | Permit holders parking place*                                                    |                                                                                                                                                                                                                                                                                       | Controlled parking zone / priority parking area                                                                                    |
| 84704       | Numbered parking place* ††                                                       |                                                                                                                                                                                                                                                                                       | Greenways                                                                                                                          |
|             | Shared use parking place (Permit holders / Pay and Display / Pay by phone)* ** † |                                                                                                                                                                                                                                                                                       | Pedestrianised zone                                                                                                                |
|             | Pedal cycle parking place***                                                     | * These restrictions apply the permitted bours of the section and                                                                                                                                                                                                                     | Area covered by a text based traffic regulation order                                                                              |
|             | Police vehicle parking place***                                                  | * These restrictions apply the permitted hours of the controlled p<br>they are located. If the permitted hours differ then a label indicat<br>** These restrictions apply the pay and display/ pay by phone cha<br>charge band differs then a label indicates the applicable charge b | es the applicable permitted hours.<br>Irge band of the pay and display/ pay by phone charge band area in which they are located. I |

## Legend Page 2

| Controlled Parking Zone/<br>Priority Parking Area |               | ne (where<br>licable) | Permitted Hours<br>(any such day not being a parking holiday)              | Restricted Hours<br>(any such day not being a parking holiday)                |
|---------------------------------------------------|---------------|-----------------------|----------------------------------------------------------------------------|-------------------------------------------------------------------------------|
|                                                   | Sub           | -zone 1               |                                                                            |                                                                               |
| Central zone                                      | Sub-          | zone 1A               |                                                                            |                                                                               |
|                                                   | Sub-zone 2    |                       | 08.30 to 18.30 Mondays to Saturdays and 12.30 to 18.30pm Sundays inclusive | 08.30 to 18.30 Mondays to Saturdays and 12.30 to<br>18.30pm Sundays inclusive |
|                                                   | Sub-zone 3    |                       |                                                                            |                                                                               |
|                                                   | Sub-zone 4    |                       |                                                                            |                                                                               |
| Peripheral zone                                   | Sub-zone 5    |                       |                                                                            |                                                                               |
|                                                   | Sub-zone 5A   |                       |                                                                            |                                                                               |
|                                                   | Sub           | -zone 6               | 08.30 to 17.30 Mondays to Fridays inclusive                                | 08.30 to 17.30 Mondays to Fridays inclusive                                   |
|                                                   | Sub           | -zone 7               |                                                                            |                                                                               |
|                                                   | Sub-zone 8    |                       |                                                                            |                                                                               |
|                                                   | Zone N1       | Zone S1               |                                                                            | 08.30 to 17.30 Mondays to Fridays inclusive                                   |
|                                                   | Zone N2       | Zone S2               | 08.30 to 17.30 Mondays to Fridays inclusive                                |                                                                               |
|                                                   | Zone N3       | Zone S3               |                                                                            |                                                                               |
|                                                   | Zone N4       | Zone S4               |                                                                            |                                                                               |
| Extended zones                                    | Zone N5       | Zone S5               |                                                                            |                                                                               |
|                                                   | Zone N6       | Zone S6               |                                                                            |                                                                               |
|                                                   | Zone N7       | Zone S7               |                                                                            |                                                                               |
|                                                   | Zone N8       |                       |                                                                            |                                                                               |
| Zone K                                            |               |                       | 08.30 to 09:30 and 16:00 to 17.00 Mondays to Fridays inclusive             | 08.30 to 09.30 and 16.00 to 17.00 Mondays to Fridays inclusive                |
| Priority Parking Area B1                          |               |                       | 10.00 to 11.30 Mondays to Fridays inclusive                                | -                                                                             |
| Priority Par                                      | king Area B2  |                       | 13.30 to 15.00 Mondays to Fridays inclusive                                | -                                                                             |
| Priority Parking Area B3                          |               |                       | 10.00 to 11.30 Mondays to Fridays inclusive                                | -                                                                             |
| Priority Parking Area B4                          |               |                       | 11.30 to 13.00 Mondays to Fridays inclusive                                | -                                                                             |
| Priority Parking Area B5                          |               |                       | 11.30 to 13.00 Mondays to Fridays inclusive                                | -                                                                             |
| Priority Parking Area B6                          |               |                       | 11.00 to 12.30 Mondays to Fridays inclusive                                | -                                                                             |
| Priority Parking Area B7                          |               |                       | 09.30 to 11.00 Mondays to Fridays inclusive                                | -                                                                             |
| Priority Parking Area B8                          |               |                       | 12.30 to 14.00 Mondays to Fridays inclusive                                | -                                                                             |
| Priority Parking Area B9                          |               |                       | 13.30 to 15.00 Mondays to Fridays inclusive                                | -                                                                             |
| Priority Parl                                     | king Area B10 |                       | 13.30 to 15.00 Mondays to Fridays inclusive                                | -                                                                             |

| As amended | 15-Apr-24 |  |
|------------|-----------|--|
| Revision   | 9         |  |

| Pay and display / Pay by phone charge band | Parking charge | Times of operation                           | Max stay and no return times               |
|--------------------------------------------|----------------|----------------------------------------------|--------------------------------------------|
| Band A                                     | £8.80 per hour | Mon-Sat 8:30am-6.30pm and Sun 12:30pm-6:30pm | Max stay 10 hours, no return within 1 hour |
| Band B1                                    | £8.20 per hour | Mon-Sat 8:30am-6.30pm and Sun 12:30pm-6:30pm | Max stay 3 hours, no return within 1 hour  |
| Band B2                                    | £7.20 per hour | Mon-Sat 8:30am-6.30pm and Sun 12:30pm-6:30pm | Max stay 4 hours, no return within 1 hour  |
| Band B3                                    | £6.00 per hour | Mon-Sat 8:30am-6.30pm and Sun 12:30pm-6:30pm | Max stay 4 hours, no return within 1 hour  |
| Band C1                                    | £5.40 per hour | Mon-Fri 8:30am-5.30pm                        | Max stay 4 hours, no return within 1 hour  |
| Band C2                                    | £4.10 per hour | Mon-Fri 8:30am-5.30pm                        | Max stay 4 hours, no return within 1 hour  |
| Band D                                     | £3.80 per hour | Mon-Fri 8:30am-5.30pm                        | Max stay 4 hours, no return within 1 hour  |
| Band D1                                    | £4.10 per hour | Mon-Sat 8:30am-6.30pm and Sun 12:30pm-6:30pm | Max stay 1 hour, no return within 1 hour   |
| Band D2                                    | £4.10 per hour | Mon-Sat 8:30am-6.30pm and Sun 12:30pm-6:30pm | Max stay 1 hour, no return within 1 hour   |
| Band D3                                    | £4.10 per hour | Mon-Sat 8:30am-6.30pm and Sun 12:30pm-6:30pm | Max stay 1 hour, no return within 1 hour   |
| Band D4                                    | £4.10 per hour | Mon-Sat 8:30am-6.30pm and Sun 12:30pm-6:30pm | Max stay 1 hour, no return within 1 hour   |
| Band D5                                    | £4.10 per hour | Mon-Sat 8:30am-6.30pm and Sun 12:30pm-6:30pm | Max stay 1 hour, no return within 1 hour   |
| Band D6                                    | £4.10 per hour | Mon-Sat 9.00am-5.30pm                        | Max stay 1 hour, no return within 1 hour   |
| Band D7                                    | £4.10 per hour | Mon-Sat 8.00am-6.30pm                        | Max stay 2 hours, no return within 1 hour  |
| Band D8                                    | £4.10 per hour | Mon-Fri 8.00am-6.00pm Sat 8.00am-1.30pm      | Max stay 1 hours, no return within 1 hour  |
| Band G                                     | £10.20 per day | Mon-Fri 8:30am-5.30pm                        | Max stay 9 hours, no return within 1 hour  |
| Band G1                                    | £10.20 per day | Mon-Fri 8:30am-5.30pm                        | Max stay 9 hours, no return within 1 hour  |
| Band G2                                    | £10.20 per day | Mon-Fri 8:30am-5.30pm                        | Max stay 9 hours, no return within 1 hour  |
| Band Q                                     | £1.30 per hour | Mon-Fri 8:30am-5.30pm                        | Max stay 1 hours, no return within 1 hour  |