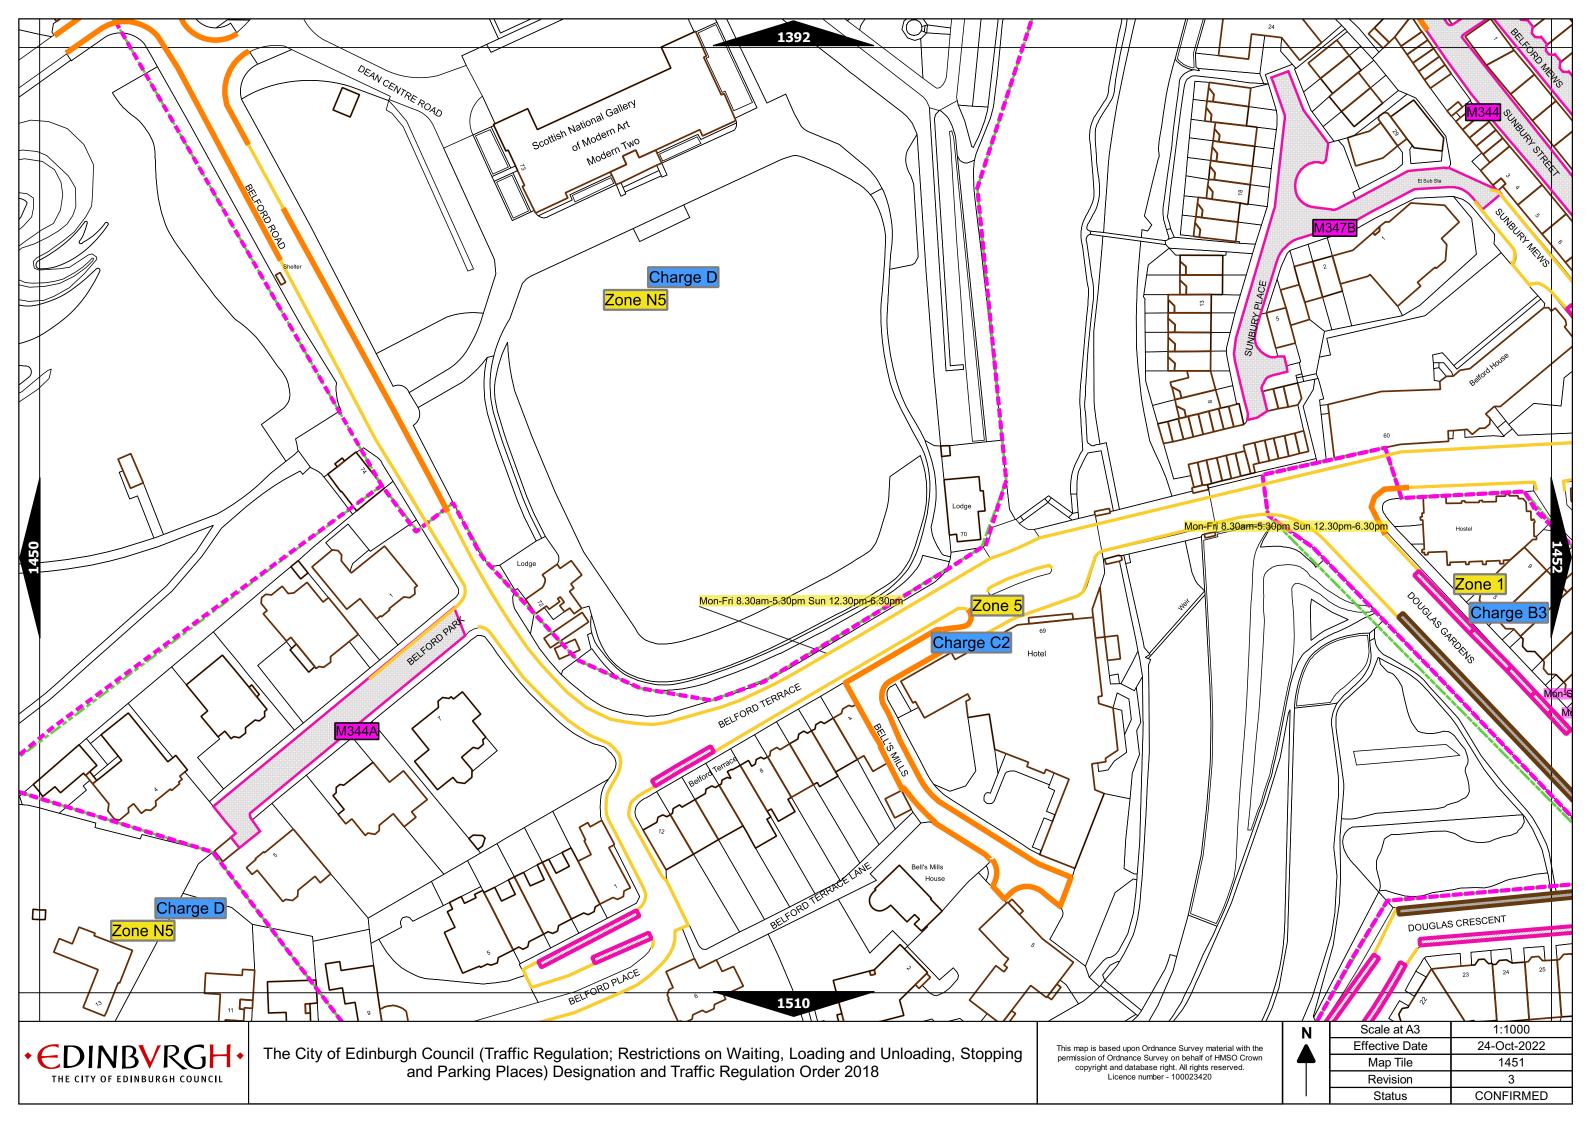

| Order items |                                                                                  |                                                                                                                                                                                                                                                                                        | Legend Page 1                                                                                                                      |
|-------------|----------------------------------------------------------------------------------|----------------------------------------------------------------------------------------------------------------------------------------------------------------------------------------------------------------------------------------------------------------------------------------|------------------------------------------------------------------------------------------------------------------------------------|
|             | Bus parking place                                                                | 11111                                                                                                                                                                                                                                                                                  | No loading at any time***                                                                                                          |
|             | Car club parking place***                                                        | 1 1 1 1 1                                                                                                                                                                                                                                                                              | No loading, with prohibited hours*                                                                                                 |
|             | Diplomatic vehicle parking place***                                              |                                                                                                                                                                                                                                                                                        | No waiting at any time (double yellow line)***                                                                                     |
|             | Disabled persons parking place***                                                | Other information                                                                                                                                                                                                                                                                      | School keep clear                                                                                                                  |
|             | Doctors parking place***                                                         | Mon-Fri 8.00am-6.30pm                                                                                                                                                                                                                                                                  | Waiting restriction ††                                                                                                             |
|             | Electric Vehicle parking place***                                                | No Loading: Mon-Fri 8.00am-9.15am<br>4.30pm-6.30pm                                                                                                                                                                                                                                     | Loading prohibition ††                                                                                                             |
|             | Limited waiting place*                                                           | Charge B3                                                                                                                                                                                                                                                                              | Pay and display / Pay by phone bay charge band (see table for details) ††                                                          |
|             | Loading place*                                                                   | Zone 3                                                                                                                                                                                                                                                                                 | Controlled parking zone (see table for details) ††                                                                                 |
|             | Motor cycle parking place*                                                       | Priority parking area B7                                                                                                                                                                                                                                                               | Priority parking area                                                                                                              |
|             | Pay and display / Pay by phone bay parking place* ** †                           | Thority parking area by                                                                                                                                                                                                                                                                | Pay and display / Pay by phone bay charge band area                                                                                |
|             | Permit holders parking place*                                                    |                                                                                                                                                                                                                                                                                        | Controlled parking zone / priority parking area                                                                                    |
| 84704       | Numbered parking place* ††                                                       |                                                                                                                                                                                                                                                                                        | Greenways                                                                                                                          |
|             | Shared use parking place (Permit holders / Pay and Display / Pay by phone)* ** † |                                                                                                                                                                                                                                                                                        | Pedestrianised zone                                                                                                                |
|             | Pedal cycle parking place***                                                     |                                                                                                                                                                                                                                                                                        | Area covered by a text based traffic regulation order                                                                              |
|             | Police vehicle parking place***                                                  | * These restrictions apply the permitted hours of the controlled p<br>they are located. If the permitted hours differ then a label indicat<br>** These restrictions apply the pay and display/ pay by phone cha<br>charge band differs then a label indicates the applicable charge be | es the applicable permitted hours.<br>Irge band of the pay and display/ pay by phone charge band area in which they are located. I |

d. If the

No waiting, with restricted hours\*

(single yellow line)

| As amended | 15-Apr-24 |  |
|------------|-----------|--|
| Revision   | 9         |  |

<sup>\*\*\*</sup> These restrictions apply at any time.

<sup>†</sup> These restrictions apply the permitted hours, max stay and no return times of the charge band area in which they are located. If the details differ then a label indicates the applicable details.

<sup>††</sup> Labels will differ dependent upon the area in which the restriction is located.

## Legend Page 2

| Controlled Parking Zone/<br>Priority Parking Area |               | ne (where<br>licable) | Permitted Hours<br>(any such day not being a parking holiday)              | Restricted Hours<br>(any such day not being a parking holiday)             |
|---------------------------------------------------|---------------|-----------------------|----------------------------------------------------------------------------|----------------------------------------------------------------------------|
|                                                   | Sub           | -zone 1               |                                                                            |                                                                            |
| Central zone                                      | Sub-          | zone 1A               |                                                                            |                                                                            |
|                                                   | Sub-zone 2    |                       | 08.30 to 18.30 Mondays to Saturdays and 12.30 to 18.30pm Sundays inclusive | 08.30 to 18.30 Mondays to Saturdays and 12.30 to 18.30pm Sundays inclusive |
|                                                   | Sub-zone 3    |                       |                                                                            |                                                                            |
|                                                   | Sub-zone 4    |                       |                                                                            |                                                                            |
| Peripheral zone                                   | Sub-zone 5    |                       |                                                                            |                                                                            |
|                                                   | Sub-zone 5A   |                       |                                                                            |                                                                            |
|                                                   | Sub           | -zone 6               | 08.30 to 17.30 Mondays to Fridays inclusive                                | 08.30 to 17.30 Mondays to Fridays inclusive                                |
|                                                   | Sub           | -zone 7               |                                                                            |                                                                            |
|                                                   | Sub-zone 8    |                       |                                                                            |                                                                            |
|                                                   | Zone N1       | Zone S1               |                                                                            | 08.30 to 17.30 Mondays to Fridays inclusive                                |
|                                                   | Zone N2       | Zone S2               | 08.30 to 17.30 Mondays to Fridays inclusive                                |                                                                            |
|                                                   | Zone N3       | Zone S3               |                                                                            |                                                                            |
|                                                   | Zone N4       | Zone S4               |                                                                            |                                                                            |
| Extended zones                                    | Zone N5       | Zone S5               |                                                                            |                                                                            |
|                                                   | Zone N6       | Zone S6               |                                                                            |                                                                            |
|                                                   | Zone N7       | Zone S7               |                                                                            |                                                                            |
|                                                   | Zone N8       |                       |                                                                            |                                                                            |
| Zone K                                            |               |                       | 08.30 to 09:30 and 16:00 to 17.00 Mondays to Fridays inclusive             | 08.30 to 09.30 and 16.00 to 17.00 Mondays to Fridays inclusive             |
| Priority Parking Area B1                          |               |                       | 10.00 to 11.30 Mondays to Fridays inclusive                                | -                                                                          |
| Priority Par                                      | king Area B2  |                       | 13.30 to 15.00 Mondays to Fridays inclusive                                | -                                                                          |
| Priority Parking Area B3                          |               |                       | 10.00 to 11.30 Mondays to Fridays inclusive                                | -                                                                          |
| Priority Parking Area B4                          |               |                       | 11.30 to 13.00 Mondays to Fridays inclusive                                | -                                                                          |
| Priority Parking Area B5                          |               |                       | 11.30 to 13.00 Mondays to Fridays inclusive                                | -                                                                          |
| Priority Parking Area B6                          |               |                       | 11.00 to 12.30 Mondays to Fridays inclusive                                | -                                                                          |
| Priority Parking Area B7                          |               |                       | 09.30 to 11.00 Mondays to Fridays inclusive                                | -                                                                          |
| Priority Parking Area B8                          |               |                       | 12.30 to 14.00 Mondays to Fridays inclusive                                | -                                                                          |
| Priority Parking Area B9                          |               |                       | 13.30 to 15.00 Mondays to Fridays inclusive                                | -                                                                          |
| Priority Parl                                     | king Area B10 |                       | 13.30 to 15.00 Mondays to Fridays inclusive                                | -                                                                          |

| As amended | 15-Apr-24 |  |
|------------|-----------|--|
| Revision   | 9         |  |

| Pay and display / Pay by phone charge band | Parking charge | Times of operation                           | Max stay and no return times               |
|--------------------------------------------|----------------|----------------------------------------------|--------------------------------------------|
| Band A                                     | £8.80 per hour | Mon-Sat 8:30am-6.30pm and Sun 12:30pm-6:30pm | Max stay 10 hours, no return within 1 hour |
| Band B1                                    | £8.20 per hour | Mon-Sat 8:30am-6.30pm and Sun 12:30pm-6:30pm | Max stay 3 hours, no return within 1 hour  |
| Band B2                                    | £7.20 per hour | Mon-Sat 8:30am-6.30pm and Sun 12:30pm-6:30pm | Max stay 4 hours, no return within 1 hour  |
| Band B3                                    | £6.00 per hour | Mon-Sat 8:30am-6.30pm and Sun 12:30pm-6:30pm | Max stay 4 hours, no return within 1 hour  |
| Band C1                                    | £5.40 per hour | Mon-Fri 8:30am-5.30pm                        | Max stay 4 hours, no return within 1 hour  |
| Band C2                                    | £4.10 per hour | Mon-Fri 8:30am-5.30pm                        | Max stay 4 hours, no return within 1 hour  |
| Band D                                     | £3.80 per hour | Mon-Fri 8:30am-5.30pm                        | Max stay 4 hours, no return within 1 hour  |
| Band D1                                    | £4.10 per hour | Mon-Sat 8:30am-6.30pm and Sun 12:30pm-6:30pm | Max stay 1 hour, no return within 1 hour   |
| Band D2                                    | £4.10 per hour | Mon-Sat 8:30am-6.30pm and Sun 12:30pm-6:30pm | Max stay 1 hour, no return within 1 hour   |
| Band D3                                    | £4.10 per hour | Mon-Sat 8:30am-6.30pm and Sun 12:30pm-6:30pm | Max stay 1 hour, no return within 1 hour   |
| Band D4                                    | £4.10 per hour | Mon-Sat 8:30am-6.30pm and Sun 12:30pm-6:30pm | Max stay 1 hour, no return within 1 hour   |
| Band D5                                    | £4.10 per hour | Mon-Sat 8:30am-6.30pm and Sun 12:30pm-6:30pm | Max stay 1 hour, no return within 1 hour   |
| Band D6                                    | £4.10 per hour | Mon-Sat 9.00am-5.30pm                        | Max stay 1 hour, no return within 1 hour   |
| Band D7                                    | £4.10 per hour | Mon-Sat 8.00am-6.30pm                        | Max stay 2 hours, no return within 1 hour  |
| Band D8                                    | £4.10 per hour | Mon-Fri 8.00am-6.00pm Sat 8.00am-1.30pm      | Max stay 1 hours, no return within 1 hour  |
| Band G                                     | £10.20 per day | Mon-Fri 8:30am-5.30pm                        | Max stay 9 hours, no return within 1 hour  |
| Band G1                                    | £10.20 per day | Mon-Fri 8:30am-5.30pm                        | Max stay 9 hours, no return within 1 hour  |
| Band G2                                    | £10.20 per day | Mon-Fri 8:30am-5.30pm                        | Max stay 9 hours, no return within 1 hour  |
| Band Q                                     | £1.30 per hour | Mon-Fri 8:30am-5.30pm                        | Max stay 1 hours, no return within 1 hour  |

Note: This table indicated the typical maximum stay periods and any differences are labelled on the map tiles.