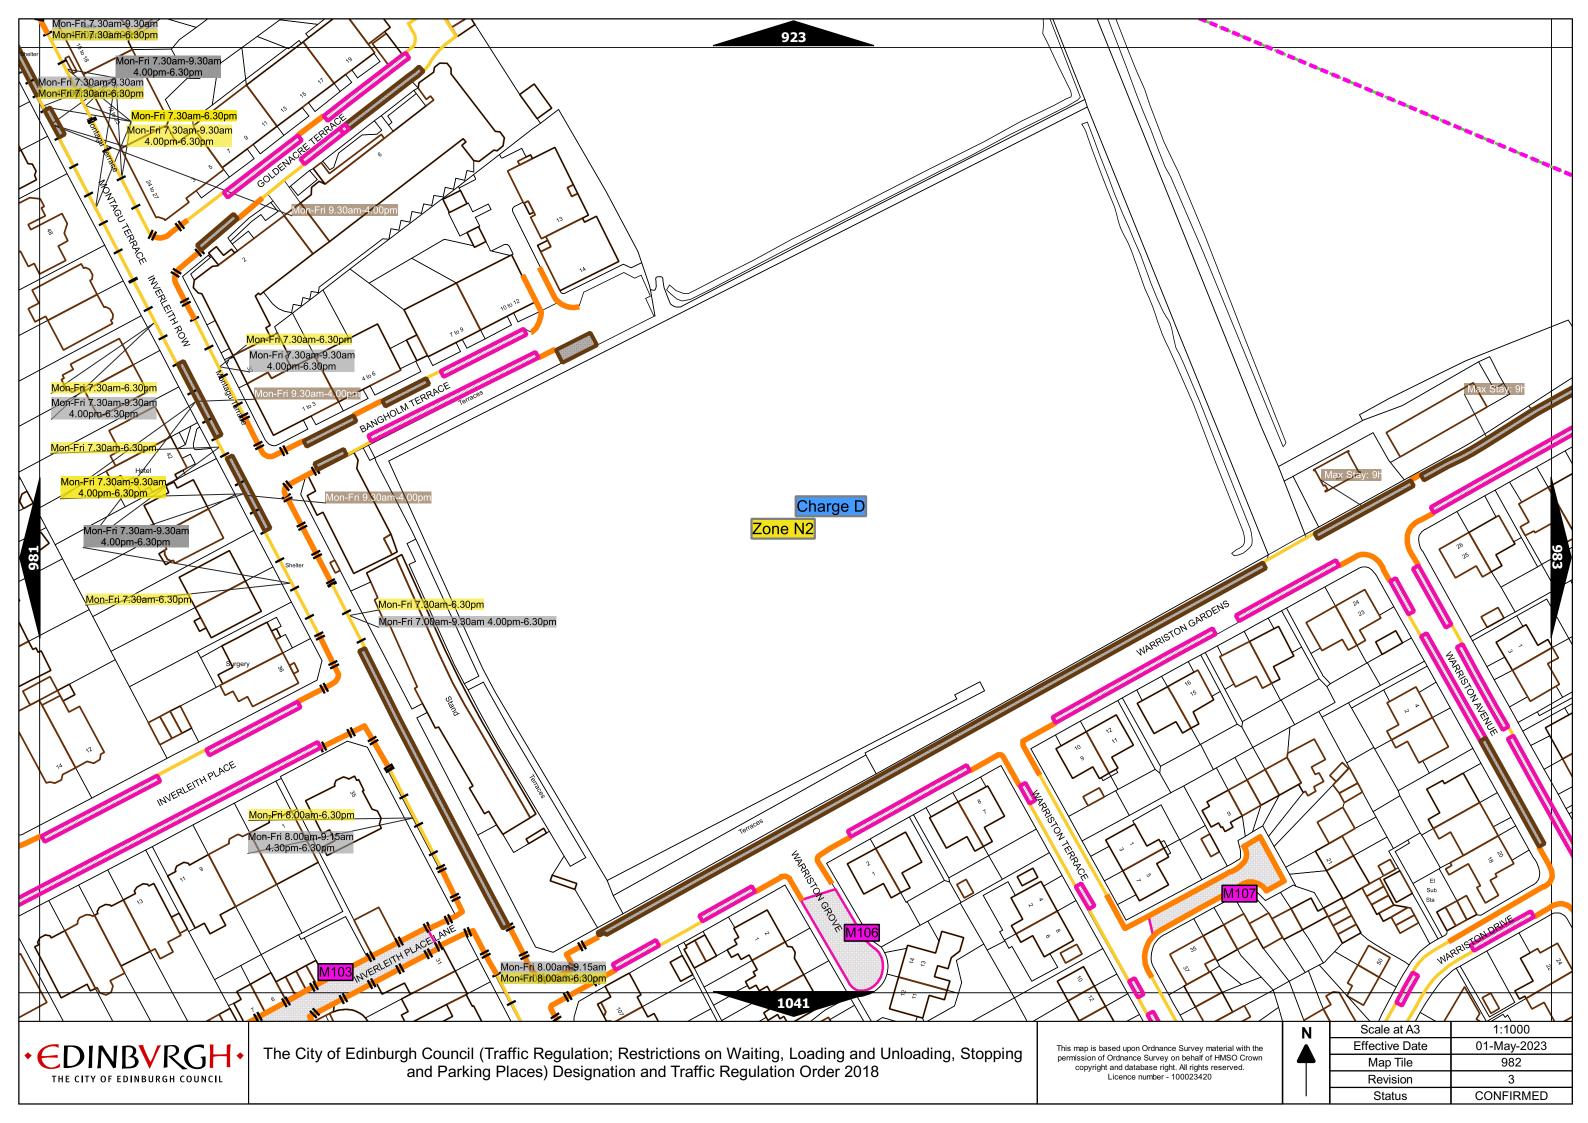

## Legend Page 2

| Controlled Parking Zone/<br>Priority Parking Area |                           | ne (where<br>licable) | Permitted Hours<br>(any such day not being a parking holiday)              | Restricted Hours<br>(any such day not being a parking holiday)             |
|---------------------------------------------------|---------------------------|-----------------------|----------------------------------------------------------------------------|----------------------------------------------------------------------------|
| Central zone                                      | Sub                       | -zone 1               |                                                                            |                                                                            |
|                                                   | Sub-                      | zone 1A               |                                                                            |                                                                            |
|                                                   | Sub-zone 2                |                       | 08.30 to 18.30 Mondays to Saturdays and 12.30 to 18.30pm Sundays inclusive | 08.30 to 18.30 Mondays to Saturdays and 12.30 to 18.30pm Sundays inclusive |
|                                                   | Sub-zone 3                |                       |                                                                            |                                                                            |
|                                                   | Sub-zone 4                |                       |                                                                            |                                                                            |
| Peripheral zone                                   | Sub-zone 5                |                       | 08.30 to 17.30 Mondays to Fridays inclusive                                | 08.30 to 17.30 Mondays to Fridays inclusive                                |
|                                                   | Sub-zone 5A               |                       |                                                                            |                                                                            |
|                                                   | Sub-zone 6                |                       |                                                                            |                                                                            |
|                                                   | Sub                       | -zone 7               |                                                                            |                                                                            |
|                                                   | Sub-zone 8                |                       |                                                                            |                                                                            |
|                                                   | Zone N1                   | Zone S1               |                                                                            | 08.30 to 17.30 Mondays to Fridays inclusive                                |
|                                                   | Zone N2                   | Zone S2               | 08.30 to 17.30 Mondays to Fridays inclusive                                |                                                                            |
|                                                   | Zone N3                   | Zone S3               |                                                                            |                                                                            |
|                                                   | Zone N4                   | Zone S4               |                                                                            |                                                                            |
| Extended zones                                    | Zone N5                   | Zone S5               |                                                                            |                                                                            |
|                                                   | Zone N6                   | Zone S6               |                                                                            |                                                                            |
|                                                   | Zone N7                   | Zone S7               |                                                                            |                                                                            |
|                                                   | Zone N8                   |                       |                                                                            |                                                                            |
| Zone K                                            |                           |                       | 08.30 to 09:30 and 16:00 to 17.00 Mondays to Fridays inclusive             | 08.30 to 09.30 and 16.00 to 17.00 Mondays to Fridays inclusive             |
| Priority Parking Area B1                          |                           |                       | 10.00 to 11.30 Mondays to Fridays inclusive                                | -                                                                          |
| Priority Par                                      | king Area B2              |                       | 13.30 to 15.00 Mondays to Fridays inclusive                                | -                                                                          |
| Priority Parking Area B3                          |                           |                       | 10.00 to 11.30 Mondays to Fridays inclusive                                | -                                                                          |
| Priority Parking Area B4                          |                           |                       | 11.30 to 13.00 Mondays to Fridays inclusive                                | -                                                                          |
| Priority Parking Area B5                          |                           |                       | 11.30 to 13.00 Mondays to Fridays inclusive                                | -                                                                          |
| Priority Parking Area B6                          |                           |                       | 11.00 to 12.30 Mondays to Fridays inclusive                                | -                                                                          |
| Priority Parking Area B7                          |                           |                       | 09.30 to 11.00 Mondays to Fridays inclusive                                | -                                                                          |
| Priority Parking Area B8                          |                           |                       | 12.30 to 14.00 Mondays to Fridays inclusive                                | -                                                                          |
| Priority Parking Area B9                          |                           |                       | 13.30 to 15.00 Mondays to Fridays inclusive                                | -                                                                          |
| Priority Parl                                     | Priority Parking Area B10 |                       | 13.30 to 15.00 Mondays to Fridays inclusive                                | -                                                                          |

| As amended | 15-Apr-24 |  |
|------------|-----------|--|
| Revision   | 9         |  |

| Pay and display / Pay by phone charge band | Parking charge | Times of operation                           | Max stay and no return times               |
|--------------------------------------------|----------------|----------------------------------------------|--------------------------------------------|
| Band A                                     | £8.80 per hour | Mon-Sat 8:30am-6.30pm and Sun 12:30pm-6:30pm | Max stay 10 hours, no return within 1 hour |
| Band B1                                    | £8.20 per hour | Mon-Sat 8:30am-6.30pm and Sun 12:30pm-6:30pm | Max stay 3 hours, no return within 1 hour  |
| Band B2                                    | £7.20 per hour | Mon-Sat 8:30am-6.30pm and Sun 12:30pm-6:30pm | Max stay 4 hours, no return within 1 hour  |
| Band B3                                    | £6.00 per hour | Mon-Sat 8:30am-6.30pm and Sun 12:30pm-6:30pm | Max stay 4 hours, no return within 1 hour  |
| Band C1                                    | £5.40 per hour | Mon-Fri 8:30am-5.30pm                        | Max stay 4 hours, no return within 1 hour  |
| Band C2                                    | £4.10 per hour | Mon-Fri 8:30am-5.30pm                        | Max stay 4 hours, no return within 1 hour  |
| Band D                                     | £3.80 per hour | Mon-Fri 8:30am-5.30pm                        | Max stay 4 hours, no return within 1 hour  |
| Band D1                                    | £4.10 per hour | Mon-Sat 8:30am-6.30pm and Sun 12:30pm-6:30pm | Max stay 1 hour, no return within 1 hour   |
| Band D2                                    | £4.10 per hour | Mon-Sat 8:30am-6.30pm and Sun 12:30pm-6:30pm | Max stay 1 hour, no return within 1 hour   |
| Band D3                                    | £4.10 per hour | Mon-Sat 8:30am-6.30pm and Sun 12:30pm-6:30pm | Max stay 1 hour, no return within 1 hour   |
| Band D4                                    | £4.10 per hour | Mon-Sat 8:30am-6.30pm and Sun 12:30pm-6:30pm | Max stay 1 hour, no return within 1 hour   |
| Band D5                                    | £4.10 per hour | Mon-Sat 8:30am-6.30pm and Sun 12:30pm-6:30pm | Max stay 1 hour, no return within 1 hour   |
| Band D6                                    | £4.10 per hour | Mon-Sat 9.00am-5.30pm                        | Max stay 1 hour, no return within 1 hour   |
| Band D7                                    | £4.10 per hour | Mon-Sat 8.00am-6.30pm                        | Max stay 2 hours, no return within 1 hour  |
| Band D8                                    | £4.10 per hour | Mon-Fri 8.00am-6.00pm Sat 8.00am-1.30pm      | Max stay 1 hours, no return within 1 hour  |
| Band G                                     | £10.20 per day | Mon-Fri 8:30am-5.30pm                        | Max stay 9 hours, no return within 1 hour  |
| Band G1                                    | £10.20 per day | Mon-Fri 8:30am-5.30pm                        | Max stay 9 hours, no return within 1 hour  |
| Band G2                                    | £10.20 per day | Mon-Fri 8:30am-5.30pm                        | Max stay 9 hours, no return within 1 hour  |
| Band Q                                     | £1.30 per hour | Mon-Fri 8:30am-5.30pm                        | Max stay 1 hours, no return within 1 hour  |