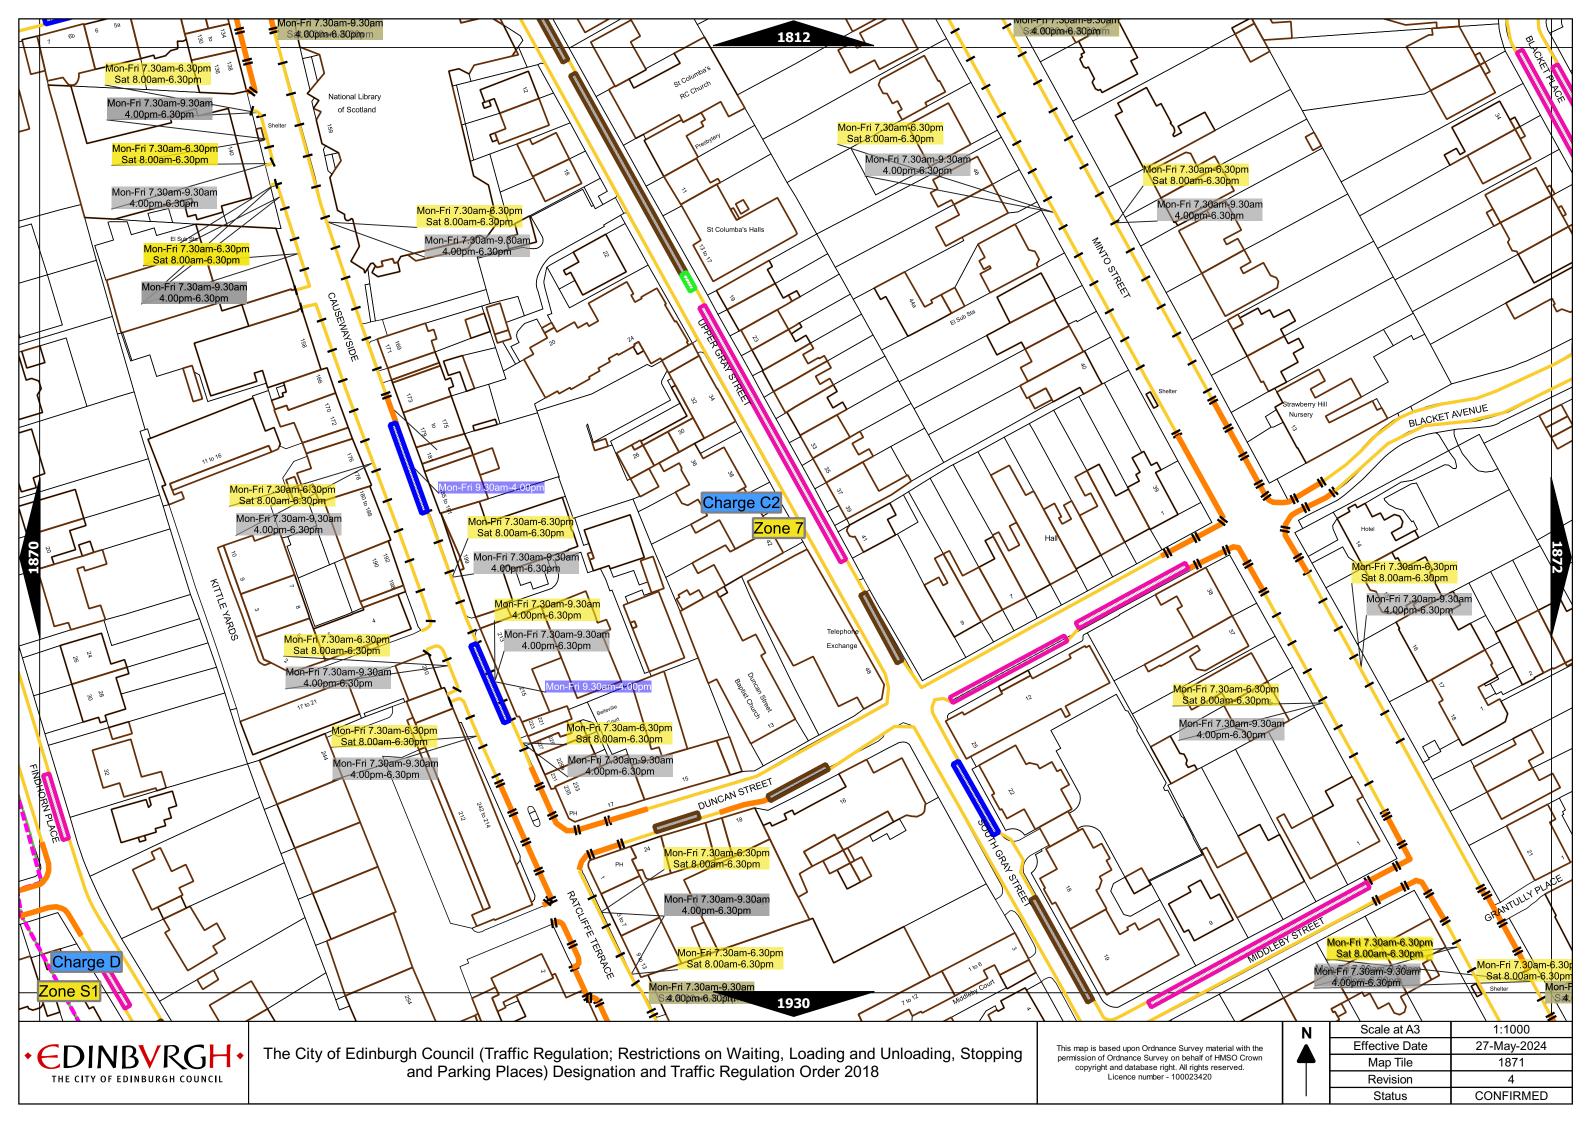

## Legend Page 2

| Controlled Parking Zone/<br>Priority Parking Area |                           | ne (where<br>licable) | Permitted Hours<br>(any such day not being a parking holiday)              | Restricted Hours<br>(any such day not being a parking holiday)             |
|---------------------------------------------------|---------------------------|-----------------------|----------------------------------------------------------------------------|----------------------------------------------------------------------------|
| Central zone                                      | Sub                       | -zone 1               |                                                                            |                                                                            |
|                                                   | Sub-                      | zone 1A               |                                                                            |                                                                            |
|                                                   | Sub-zone 2                |                       | 08.30 to 18.30 Mondays to Saturdays and 12.30 to 18.30pm Sundays inclusive | 08.30 to 18.30 Mondays to Saturdays and 12.30 to 18.30pm Sundays inclusive |
|                                                   | Sub-zone 3                |                       |                                                                            |                                                                            |
|                                                   | Sub-zone 4                |                       |                                                                            |                                                                            |
| Peripheral zone                                   | Sub-zone 5                |                       | 08.30 to 17.30 Mondays to Fridays inclusive                                | 08.30 to 17.30 Mondays to Fridays inclusive                                |
|                                                   | Sub-zone 5A               |                       |                                                                            |                                                                            |
|                                                   | Sub-zone 6                |                       |                                                                            |                                                                            |
|                                                   | Sub                       | -zone 7               |                                                                            |                                                                            |
|                                                   | Sub-zone 8                |                       |                                                                            |                                                                            |
|                                                   | Zone N1                   | Zone S1               |                                                                            | 08.30 to 17.30 Mondays to Fridays inclusive                                |
|                                                   | Zone N2                   | Zone S2               | 08.30 to 17.30 Mondays to Fridays inclusive                                |                                                                            |
|                                                   | Zone N3                   | Zone S3               |                                                                            |                                                                            |
|                                                   | Zone N4                   | Zone S4               |                                                                            |                                                                            |
| Extended zones                                    | Zone N5                   | Zone S5               |                                                                            |                                                                            |
|                                                   | Zone N6                   | Zone S6               |                                                                            |                                                                            |
|                                                   | Zone N7                   | Zone S7               |                                                                            |                                                                            |
|                                                   | Zone N8                   |                       |                                                                            |                                                                            |
| Zone K                                            |                           |                       | 08.30 to 09:30 and 16:00 to 17.00 Mondays to Fridays inclusive             | 08.30 to 09.30 and 16.00 to 17.00 Mondays to Fridays inclusive             |
| Priority Parking Area B1                          |                           |                       | 10.00 to 11.30 Mondays to Fridays inclusive                                | -                                                                          |
| Priority Par                                      | king Area B2              |                       | 13.30 to 15.00 Mondays to Fridays inclusive                                | -                                                                          |
| Priority Parking Area B3                          |                           |                       | 10.00 to 11.30 Mondays to Fridays inclusive                                | -                                                                          |
| Priority Parking Area B4                          |                           |                       | 11.30 to 13.00 Mondays to Fridays inclusive                                | -                                                                          |
| Priority Parking Area B5                          |                           |                       | 11.30 to 13.00 Mondays to Fridays inclusive                                | -                                                                          |
| Priority Parking Area B6                          |                           |                       | 11.00 to 12.30 Mondays to Fridays inclusive                                | -                                                                          |
| Priority Parking Area B7                          |                           |                       | 09.30 to 11.00 Mondays to Fridays inclusive                                | -                                                                          |
| Priority Parking Area B8                          |                           |                       | 12.30 to 14.00 Mondays to Fridays inclusive                                | -                                                                          |
| Priority Parking Area B9                          |                           |                       | 13.30 to 15.00 Mondays to Fridays inclusive                                | -                                                                          |
| Priority Parl                                     | Priority Parking Area B10 |                       | 13.30 to 15.00 Mondays to Fridays inclusive                                | -                                                                          |

| As amended | 15-Apr-24 |  |
|------------|-----------|--|
| Revision   | 9         |  |

| Pay and display / Pay by phone charge band | Parking charge | Times of operation                           | Max stay and no return times               |
|--------------------------------------------|----------------|----------------------------------------------|--------------------------------------------|
| Band A                                     | £8.80 per hour | Mon-Sat 8:30am-6.30pm and Sun 12:30pm-6:30pm | Max stay 10 hours, no return within 1 hour |
| Band B1                                    | £8.20 per hour | Mon-Sat 8:30am-6.30pm and Sun 12:30pm-6:30pm | Max stay 3 hours, no return within 1 hour  |
| Band B2                                    | £7.20 per hour | Mon-Sat 8:30am-6.30pm and Sun 12:30pm-6:30pm | Max stay 4 hours, no return within 1 hour  |
| Band B3                                    | £6.00 per hour | Mon-Sat 8:30am-6.30pm and Sun 12:30pm-6:30pm | Max stay 4 hours, no return within 1 hour  |
| Band C1                                    | £5.40 per hour | Mon-Fri 8:30am-5.30pm                        | Max stay 4 hours, no return within 1 hour  |
| Band C2                                    | £4.10 per hour | Mon-Fri 8:30am-5.30pm                        | Max stay 4 hours, no return within 1 hour  |
| Band D                                     | £3.80 per hour | Mon-Fri 8:30am-5.30pm                        | Max stay 4 hours, no return within 1 hour  |
| Band D1                                    | £4.10 per hour | Mon-Sat 8:30am-6.30pm and Sun 12:30pm-6:30pm | Max stay 1 hour, no return within 1 hour   |
| Band D2                                    | £4.10 per hour | Mon-Sat 8:30am-6.30pm and Sun 12:30pm-6:30pm | Max stay 1 hour, no return within 1 hour   |
| Band D3                                    | £4.10 per hour | Mon-Sat 8:30am-6.30pm and Sun 12:30pm-6:30pm | Max stay 1 hour, no return within 1 hour   |
| Band D4                                    | £4.10 per hour | Mon-Sat 8:30am-6.30pm and Sun 12:30pm-6:30pm | Max stay 1 hour, no return within 1 hour   |
| Band D5                                    | £4.10 per hour | Mon-Sat 8:30am-6.30pm and Sun 12:30pm-6:30pm | Max stay 1 hour, no return within 1 hour   |
| Band D6                                    | £4.10 per hour | Mon-Sat 9.00am-5.30pm                        | Max stay 1 hour, no return within 1 hour   |
| Band D7                                    | £4.10 per hour | Mon-Sat 8.00am-6.30pm                        | Max stay 2 hours, no return within 1 hour  |
| Band D8                                    | £4.10 per hour | Mon-Fri 8.00am-6.00pm Sat 8.00am-1.30pm      | Max stay 1 hours, no return within 1 hour  |
| Band G                                     | £10.20 per day | Mon-Fri 8:30am-5.30pm                        | Max stay 9 hours, no return within 1 hour  |
| Band G1                                    | £10.20 per day | Mon-Fri 8:30am-5.30pm                        | Max stay 9 hours, no return within 1 hour  |
| Band G2                                    | £10.20 per day | Mon-Fri 8:30am-5.30pm                        | Max stay 9 hours, no return within 1 hour  |
| Band Q                                     | £1.30 per hour | Mon-Fri 8:30am-5.30pm                        | Max stay 1 hours, no return within 1 hour  |

Note: This table indicated the typical maximum stay periods and any differences are labelled on the map tiles.