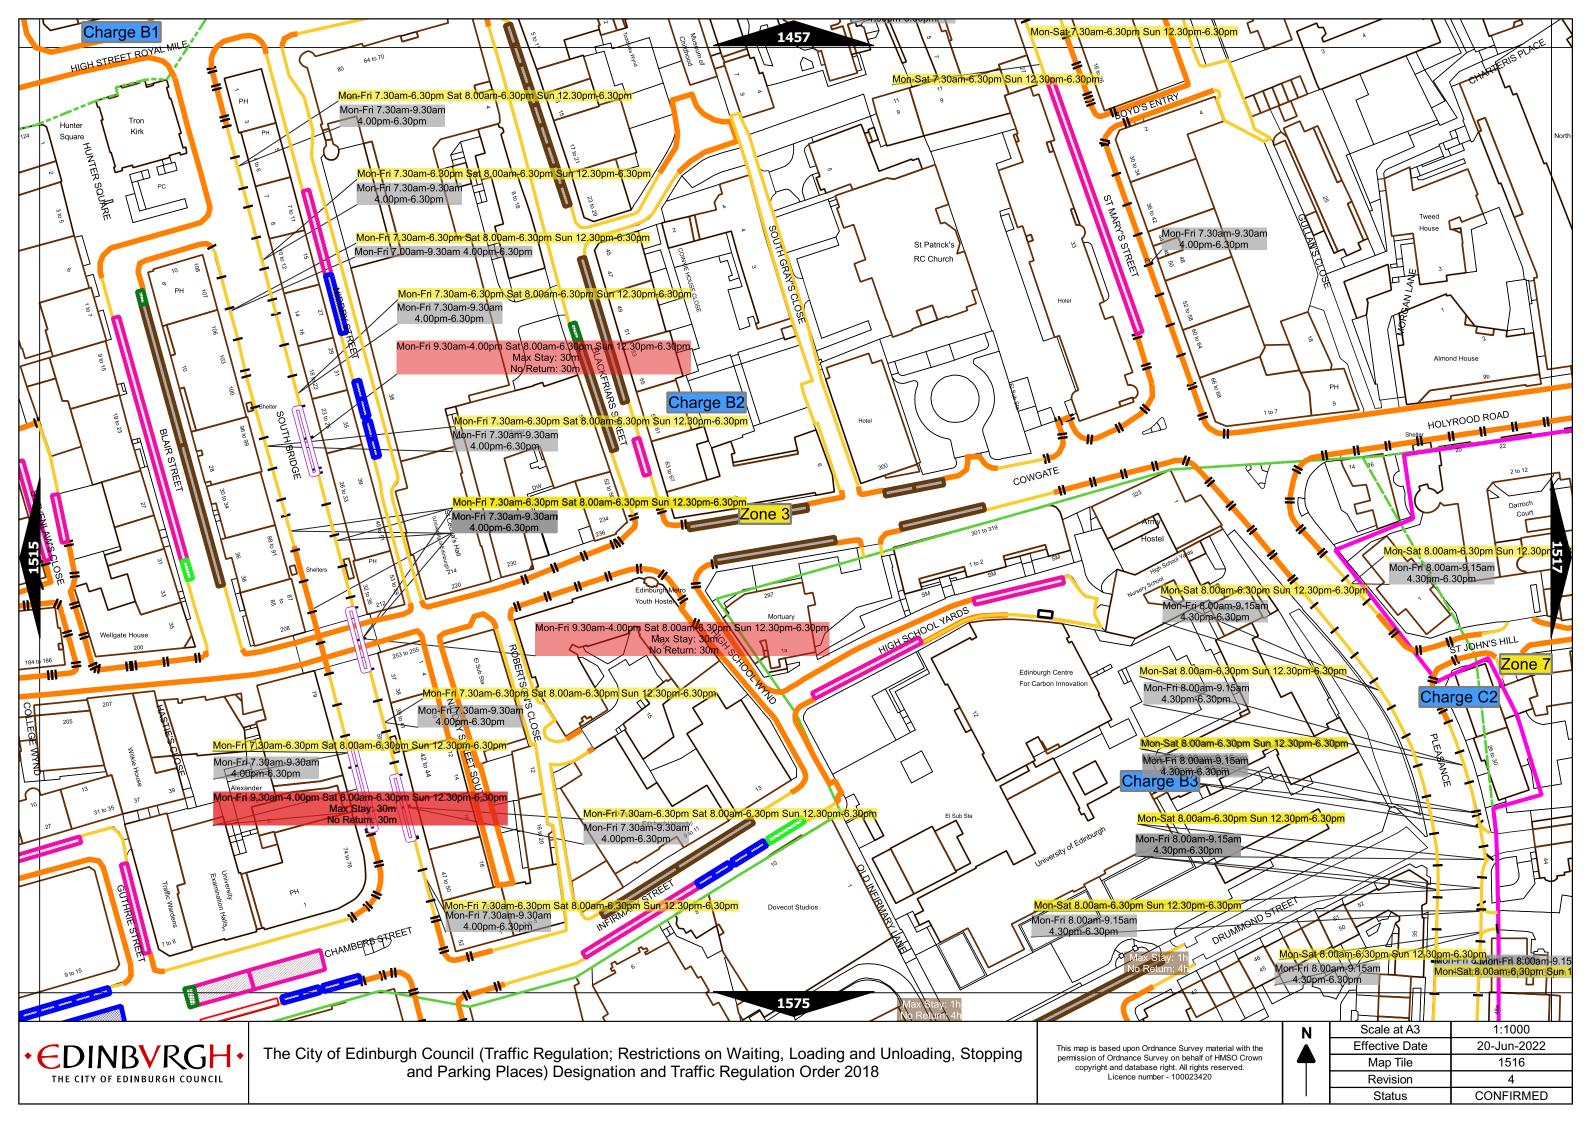

## Legend Page 2

| Controlled Parking Zone/<br>Priority Parking Area |                           | ne (where<br>licable) | Permitted Hours<br>(any such day not being a parking holiday)              | Restricted Hours<br>(any such day not being a parking holiday)             |
|---------------------------------------------------|---------------------------|-----------------------|----------------------------------------------------------------------------|----------------------------------------------------------------------------|
| Central zone                                      | Sub                       | -zone 1               |                                                                            |                                                                            |
|                                                   | Sub-                      | zone 1A               |                                                                            |                                                                            |
|                                                   | Sub-zone 2                |                       | 08.30 to 18.30 Mondays to Saturdays and 12.30 to 18.30pm Sundays inclusive | 08.30 to 18.30 Mondays to Saturdays and 12.30 to 18.30pm Sundays inclusive |
|                                                   | Sub-zone 3                |                       |                                                                            |                                                                            |
|                                                   | Sub-zone 4                |                       |                                                                            |                                                                            |
| Peripheral zone                                   | Sub-zone 5                |                       | 08.30 to 17.30 Mondays to Fridays inclusive                                | 08.30 to 17.30 Mondays to Fridays inclusive                                |
|                                                   | Sub-zone 5A               |                       |                                                                            |                                                                            |
|                                                   | Sub-zone 6                |                       |                                                                            |                                                                            |
|                                                   | Sub                       | -zone 7               |                                                                            |                                                                            |
|                                                   | Sub-zone 8                |                       |                                                                            |                                                                            |
|                                                   | Zone N1                   | Zone S1               |                                                                            | 08.30 to 17.30 Mondays to Fridays inclusive                                |
|                                                   | Zone N2                   | Zone S2               | 08.30 to 17.30 Mondays to Fridays inclusive                                |                                                                            |
|                                                   | Zone N3                   | Zone S3               |                                                                            |                                                                            |
|                                                   | Zone N4                   | Zone S4               |                                                                            |                                                                            |
| Extended zones                                    | Zone N5                   | Zone S5               |                                                                            |                                                                            |
|                                                   | Zone N6                   | Zone S6               |                                                                            |                                                                            |
|                                                   | Zone N7                   | Zone S7               |                                                                            |                                                                            |
|                                                   | Zone N8                   |                       |                                                                            |                                                                            |
| Zone K                                            |                           |                       | 08.30 to 09:30 and 16:00 to 17.00 Mondays to Fridays inclusive             | 08.30 to 09.30 and 16.00 to 17.00 Mondays to Fridays inclusive             |
| Priority Parking Area B1                          |                           |                       | 10.00 to 11.30 Mondays to Fridays inclusive                                | -                                                                          |
| Priority Par                                      | king Area B2              |                       | 13.30 to 15.00 Mondays to Fridays inclusive                                | -                                                                          |
| Priority Parking Area B3                          |                           |                       | 10.00 to 11.30 Mondays to Fridays inclusive                                | -                                                                          |
| Priority Parking Area B4                          |                           |                       | 11.30 to 13.00 Mondays to Fridays inclusive                                | -                                                                          |
| Priority Parking Area B5                          |                           |                       | 11.30 to 13.00 Mondays to Fridays inclusive                                | -                                                                          |
| Priority Parking Area B6                          |                           |                       | 11.00 to 12.30 Mondays to Fridays inclusive                                | -                                                                          |
| Priority Parking Area B7                          |                           |                       | 09.30 to 11.00 Mondays to Fridays inclusive                                | -                                                                          |
| Priority Parking Area B8                          |                           |                       | 12.30 to 14.00 Mondays to Fridays inclusive                                | -                                                                          |
| Priority Parking Area B9                          |                           |                       | 13.30 to 15.00 Mondays to Fridays inclusive                                | -                                                                          |
| Priority Parl                                     | Priority Parking Area B10 |                       | 13.30 to 15.00 Mondays to Fridays inclusive                                | -                                                                          |

| As amended | 15-Apr-24 |  |
|------------|-----------|--|
| Revision   | 9         |  |

| Pay and display / Pay by phone charge band | Parking charge | Times of operation                           | Max stay and no return times               |
|--------------------------------------------|----------------|----------------------------------------------|--------------------------------------------|
| Band A                                     | £8.80 per hour | Mon-Sat 8:30am-6.30pm and Sun 12:30pm-6:30pm | Max stay 10 hours, no return within 1 hour |
| Band B1                                    | £8.20 per hour | Mon-Sat 8:30am-6.30pm and Sun 12:30pm-6:30pm | Max stay 3 hours, no return within 1 hour  |
| Band B2                                    | £7.20 per hour | Mon-Sat 8:30am-6.30pm and Sun 12:30pm-6:30pm | Max stay 4 hours, no return within 1 hour  |
| Band B3                                    | £6.00 per hour | Mon-Sat 8:30am-6.30pm and Sun 12:30pm-6:30pm | Max stay 4 hours, no return within 1 hour  |
| Band C1                                    | £5.40 per hour | Mon-Fri 8:30am-5.30pm                        | Max stay 4 hours, no return within 1 hour  |
| Band C2                                    | £4.10 per hour | Mon-Fri 8:30am-5.30pm                        | Max stay 4 hours, no return within 1 hour  |
| Band D                                     | £3.80 per hour | Mon-Fri 8:30am-5.30pm                        | Max stay 4 hours, no return within 1 hour  |
| Band D1                                    | £4.10 per hour | Mon-Sat 8:30am-6.30pm and Sun 12:30pm-6:30pm | Max stay 1 hour, no return within 1 hour   |
| Band D2                                    | £4.10 per hour | Mon-Sat 8:30am-6.30pm and Sun 12:30pm-6:30pm | Max stay 1 hour, no return within 1 hour   |
| Band D3                                    | £4.10 per hour | Mon-Sat 8:30am-6.30pm and Sun 12:30pm-6:30pm | Max stay 1 hour, no return within 1 hour   |
| Band D4                                    | £4.10 per hour | Mon-Sat 8:30am-6.30pm and Sun 12:30pm-6:30pm | Max stay 1 hour, no return within 1 hour   |
| Band D5                                    | £4.10 per hour | Mon-Sat 8:30am-6.30pm and Sun 12:30pm-6:30pm | Max stay 1 hour, no return within 1 hour   |
| Band D6                                    | £4.10 per hour | Mon-Sat 9.00am-5.30pm                        | Max stay 1 hour, no return within 1 hour   |
| Band D7                                    | £4.10 per hour | Mon-Sat 8.00am-6.30pm                        | Max stay 2 hours, no return within 1 hour  |
| Band D8                                    | £4.10 per hour | Mon-Fri 8.00am-6.00pm Sat 8.00am-1.30pm      | Max stay 1 hours, no return within 1 hour  |
| Band G                                     | £10.20 per day | Mon-Fri 8:30am-5.30pm                        | Max stay 9 hours, no return within 1 hour  |
| Band G1                                    | £10.20 per day | Mon-Fri 8:30am-5.30pm                        | Max stay 9 hours, no return within 1 hour  |
| Band G2                                    | £10.20 per day | Mon-Fri 8:30am-5.30pm                        | Max stay 9 hours, no return within 1 hour  |
| Band Q                                     | £1.30 per hour | Mon-Fri 8:30am-5.30pm                        | Max stay 1 hours, no return within 1 hour  |

Note: This table indicated the typical maximum stay periods and any differences are labelled on the map tiles.