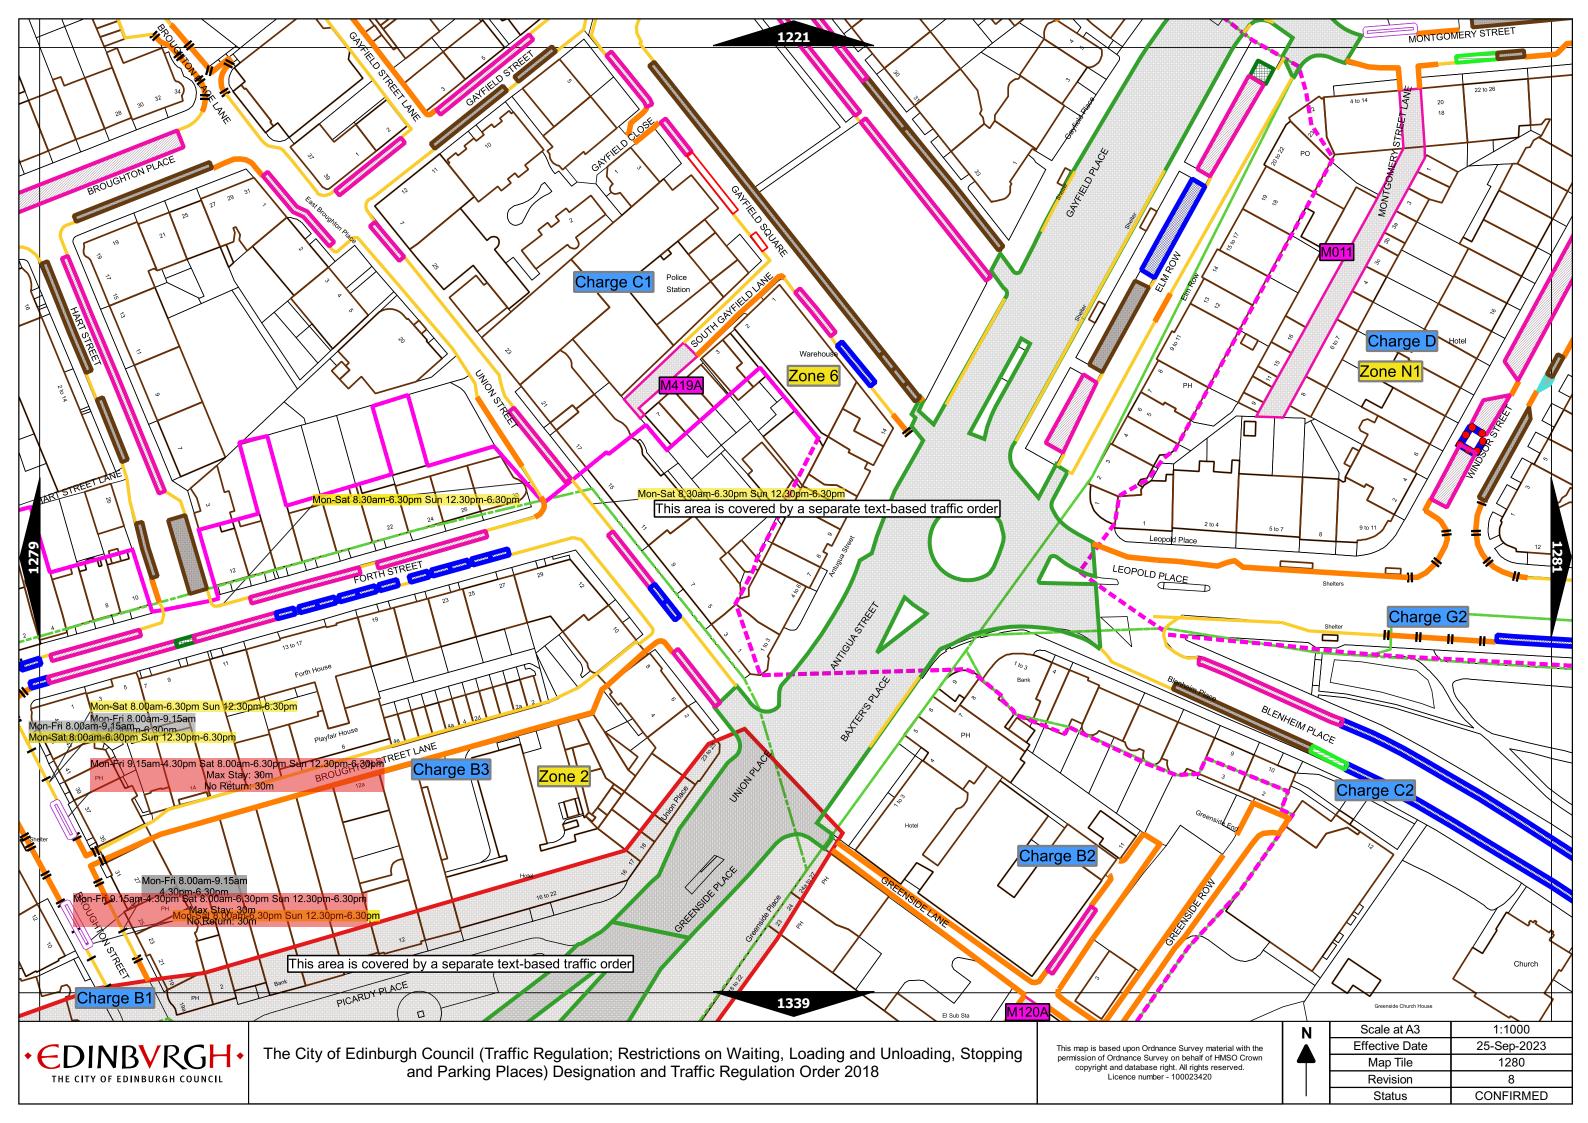

## Legend Page 2

| Controlled Parking Zone/<br>Priority Parking Area |                           | ne (where<br>licable) | Permitted Hours<br>(any such day not being a parking holiday)              | Restricted Hours<br>(any such day not being a parking holiday)             |
|---------------------------------------------------|---------------------------|-----------------------|----------------------------------------------------------------------------|----------------------------------------------------------------------------|
| Central zone                                      | Sub                       | -zone 1               |                                                                            |                                                                            |
|                                                   | Sub-                      | zone 1A               |                                                                            |                                                                            |
|                                                   | Sub-zone 2                |                       | 08.30 to 18.30 Mondays to Saturdays and 12.30 to 18.30pm Sundays inclusive | 08.30 to 18.30 Mondays to Saturdays and 12.30 to 18.30pm Sundays inclusive |
|                                                   | Sub-zone 3                |                       |                                                                            |                                                                            |
|                                                   | Sub-zone 4                |                       |                                                                            |                                                                            |
| Peripheral zone                                   | Sub-zone 5                |                       | 08.30 to 17.30 Mondays to Fridays inclusive                                | 08.30 to 17.30 Mondays to Fridays inclusive                                |
|                                                   | Sub-zone 5A               |                       |                                                                            |                                                                            |
|                                                   | Sub-zone 6                |                       |                                                                            |                                                                            |
|                                                   | Sub                       | -zone 7               |                                                                            |                                                                            |
|                                                   | Sub-zone 8                |                       |                                                                            |                                                                            |
|                                                   | Zone N1                   | Zone S1               |                                                                            | 08.30 to 17.30 Mondays to Fridays inclusive                                |
|                                                   | Zone N2                   | Zone S2               | 08.30 to 17.30 Mondays to Fridays inclusive                                |                                                                            |
|                                                   | Zone N3                   | Zone S3               |                                                                            |                                                                            |
|                                                   | Zone N4                   | Zone S4               |                                                                            |                                                                            |
| Extended zones                                    | Zone N5                   | Zone S5               |                                                                            |                                                                            |
|                                                   | Zone N6                   | Zone S6               |                                                                            |                                                                            |
|                                                   | Zone N7                   | Zone S7               |                                                                            |                                                                            |
|                                                   | Zone N8                   |                       |                                                                            |                                                                            |
| Zone K                                            |                           |                       | 08.30 to 09:30 and 16:00 to 17.00 Mondays to Fridays inclusive             | 08.30 to 09.30 and 16.00 to 17.00 Mondays to Fridays inclusive             |
| Priority Parking Area B1                          |                           |                       | 10.00 to 11.30 Mondays to Fridays inclusive                                | -                                                                          |
| Priority Par                                      | king Area B2              |                       | 13.30 to 15.00 Mondays to Fridays inclusive                                | -                                                                          |
| Priority Parking Area B3                          |                           |                       | 10.00 to 11.30 Mondays to Fridays inclusive                                | -                                                                          |
| Priority Parking Area B4                          |                           |                       | 11.30 to 13.00 Mondays to Fridays inclusive                                | -                                                                          |
| Priority Parking Area B5                          |                           |                       | 11.30 to 13.00 Mondays to Fridays inclusive                                | -                                                                          |
| Priority Parking Area B6                          |                           |                       | 11.00 to 12.30 Mondays to Fridays inclusive                                | -                                                                          |
| Priority Parking Area B7                          |                           |                       | 09.30 to 11.00 Mondays to Fridays inclusive                                | -                                                                          |
| Priority Parking Area B8                          |                           |                       | 12.30 to 14.00 Mondays to Fridays inclusive                                | -                                                                          |
| Priority Parking Area B9                          |                           |                       | 13.30 to 15.00 Mondays to Fridays inclusive                                | -                                                                          |
| Priority Parl                                     | Priority Parking Area B10 |                       | 13.30 to 15.00 Mondays to Fridays inclusive                                | -                                                                          |

| As amended | 15-Apr-24 |  |
|------------|-----------|--|
| Revision   | 9         |  |

| Pay and display / Pay by phone charge band | Parking charge | Times of operation                           | Max stay and no return times               |
|--------------------------------------------|----------------|----------------------------------------------|--------------------------------------------|
| Band A                                     | £8.80 per hour | Mon-Sat 8:30am-6.30pm and Sun 12:30pm-6:30pm | Max stay 10 hours, no return within 1 hour |
| Band B1                                    | £8.20 per hour | Mon-Sat 8:30am-6.30pm and Sun 12:30pm-6:30pm | Max stay 3 hours, no return within 1 hour  |
| Band B2                                    | £7.20 per hour | Mon-Sat 8:30am-6.30pm and Sun 12:30pm-6:30pm | Max stay 4 hours, no return within 1 hour  |
| Band B3                                    | £6.00 per hour | Mon-Sat 8:30am-6.30pm and Sun 12:30pm-6:30pm | Max stay 4 hours, no return within 1 hour  |
| Band C1                                    | £5.40 per hour | Mon-Fri 8:30am-5.30pm                        | Max stay 4 hours, no return within 1 hour  |
| Band C2                                    | £4.10 per hour | Mon-Fri 8:30am-5.30pm                        | Max stay 4 hours, no return within 1 hour  |
| Band D                                     | £3.80 per hour | Mon-Fri 8:30am-5.30pm                        | Max stay 4 hours, no return within 1 hour  |
| Band D1                                    | £4.10 per hour | Mon-Sat 8:30am-6.30pm and Sun 12:30pm-6:30pm | Max stay 1 hour, no return within 1 hour   |
| Band D2                                    | £4.10 per hour | Mon-Sat 8:30am-6.30pm and Sun 12:30pm-6:30pm | Max stay 1 hour, no return within 1 hour   |
| Band D3                                    | £4.10 per hour | Mon-Sat 8:30am-6.30pm and Sun 12:30pm-6:30pm | Max stay 1 hour, no return within 1 hour   |
| Band D4                                    | £4.10 per hour | Mon-Sat 8:30am-6.30pm and Sun 12:30pm-6:30pm | Max stay 1 hour, no return within 1 hour   |
| Band D5                                    | £4.10 per hour | Mon-Sat 8:30am-6.30pm and Sun 12:30pm-6:30pm | Max stay 1 hour, no return within 1 hour   |
| Band D6                                    | £4.10 per hour | Mon-Sat 9.00am-5.30pm                        | Max stay 1 hour, no return within 1 hour   |
| Band D7                                    | £4.10 per hour | Mon-Sat 8.00am-6.30pm                        | Max stay 2 hours, no return within 1 hour  |
| Band D8                                    | £4.10 per hour | Mon-Fri 8.00am-6.00pm Sat 8.00am-1.30pm      | Max stay 1 hours, no return within 1 hour  |
| Band G                                     | £10.20 per day | Mon-Fri 8:30am-5.30pm                        | Max stay 9 hours, no return within 1 hour  |
| Band G1                                    | £10.20 per day | Mon-Fri 8:30am-5.30pm                        | Max stay 9 hours, no return within 1 hour  |
| Band G2                                    | £10.20 per day | Mon-Fri 8:30am-5.30pm                        | Max stay 9 hours, no return within 1 hour  |
| Band Q                                     | £1.30 per hour | Mon-Fri 8:30am-5.30pm                        | Max stay 1 hours, no return within 1 hour  |