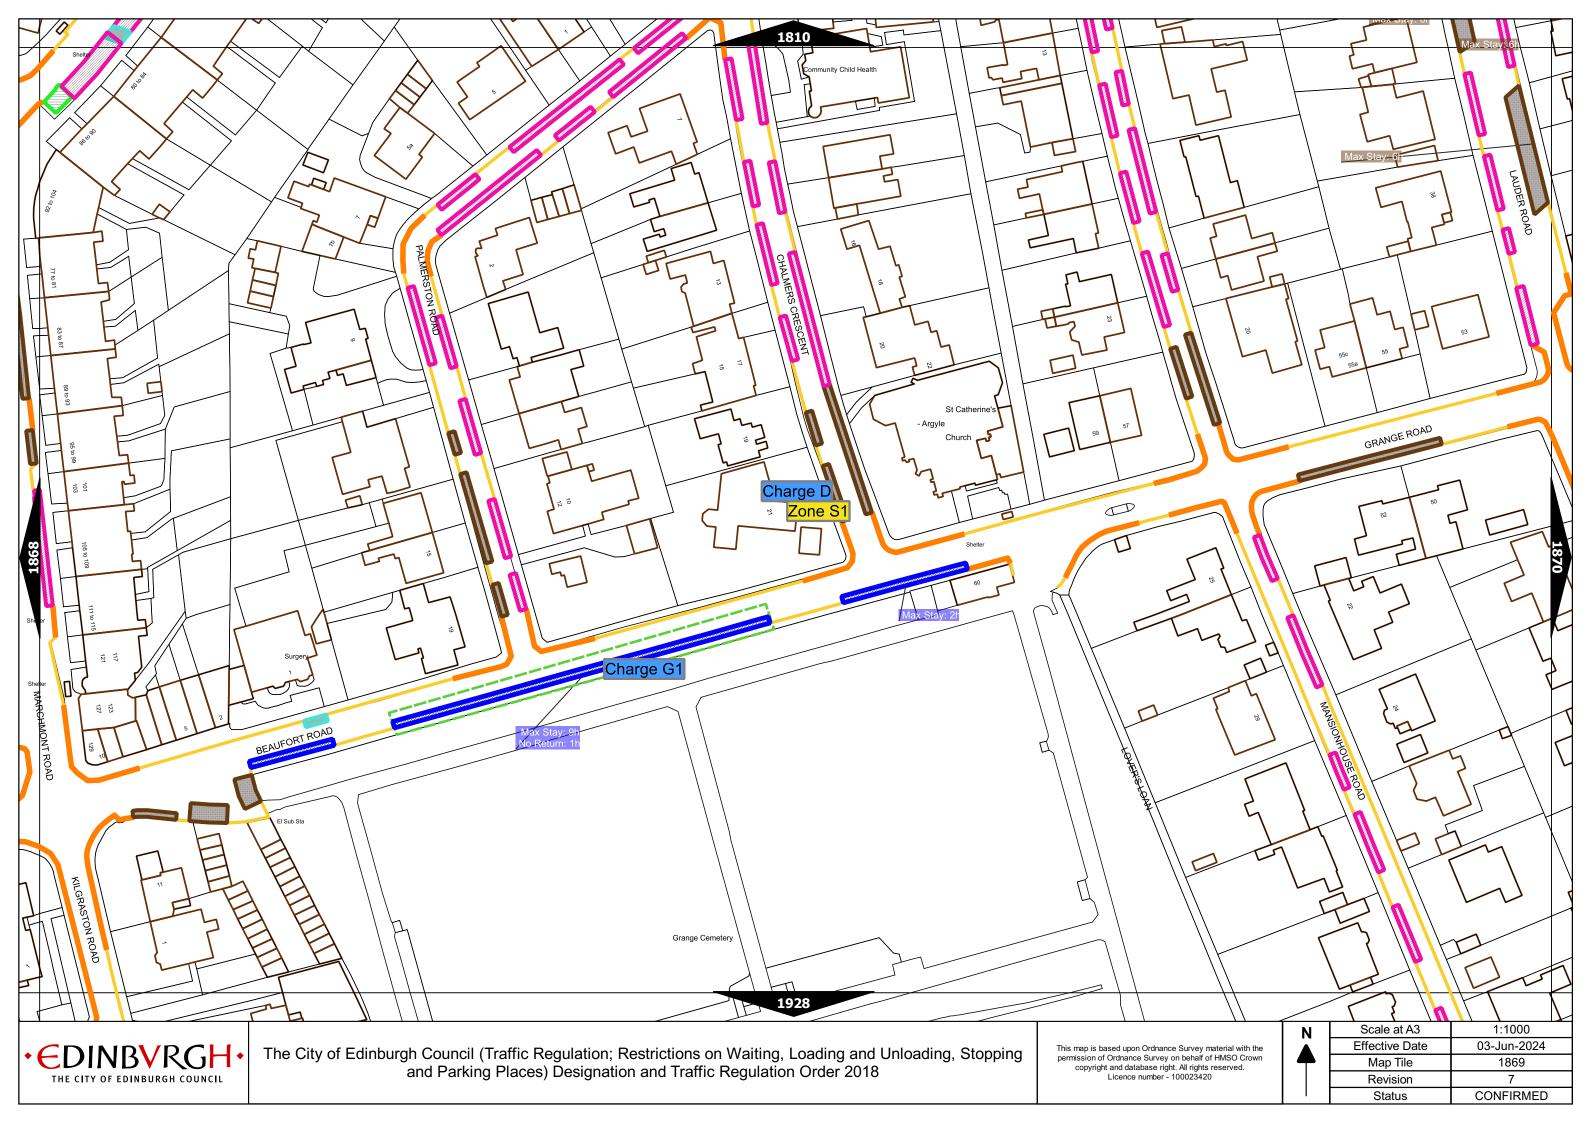

## Legend Page 2

| Controlled Parking Zone/<br>Priority Parking Area |                           | ne (where<br>licable) | Permitted Hours<br>(any such day not being a parking holiday)              | Restricted Hours<br>(any such day not being a parking holiday)             |
|---------------------------------------------------|---------------------------|-----------------------|----------------------------------------------------------------------------|----------------------------------------------------------------------------|
| Central zone                                      | Sub                       | -zone 1               |                                                                            |                                                                            |
|                                                   | Sub-                      | zone 1A               |                                                                            |                                                                            |
|                                                   | Sub-zone 2                |                       | 08.30 to 18.30 Mondays to Saturdays and 12.30 to 18.30pm Sundays inclusive | 08.30 to 18.30 Mondays to Saturdays and 12.30 to 18.30pm Sundays inclusive |
|                                                   | Sub-zone 3                |                       |                                                                            |                                                                            |
|                                                   | Sub-zone 4                |                       |                                                                            |                                                                            |
| Peripheral zone                                   | Sub-zone 5                |                       | 08.30 to 17.30 Mondays to Fridays inclusive                                | 08.30 to 17.30 Mondays to Fridays inclusive                                |
|                                                   | Sub-zone 5A               |                       |                                                                            |                                                                            |
|                                                   | Sub-zone 6                |                       |                                                                            |                                                                            |
|                                                   | Sub                       | -zone 7               |                                                                            |                                                                            |
|                                                   | Sub-zone 8                |                       |                                                                            |                                                                            |
|                                                   | Zone N1                   | Zone S1               |                                                                            | 08.30 to 17.30 Mondays to Fridays inclusive                                |
|                                                   | Zone N2                   | Zone S2               | 08.30 to 17.30 Mondays to Fridays inclusive                                |                                                                            |
|                                                   | Zone N3                   | Zone S3               |                                                                            |                                                                            |
|                                                   | Zone N4                   | Zone S4               |                                                                            |                                                                            |
| Extended zones                                    | Zone N5                   | Zone S5               |                                                                            |                                                                            |
|                                                   | Zone N6                   | Zone S6               |                                                                            |                                                                            |
|                                                   | Zone N7                   | Zone S7               |                                                                            |                                                                            |
|                                                   | Zone N8                   |                       |                                                                            |                                                                            |
| Zone K                                            |                           |                       | 08.30 to 09:30 and 16:00 to 17.00 Mondays to Fridays inclusive             | 08.30 to 09.30 and 16.00 to 17.00 Mondays to Fridays inclusive             |
| Priority Parking Area B1                          |                           |                       | 10.00 to 11.30 Mondays to Fridays inclusive                                | -                                                                          |
| Priority Par                                      | king Area B2              |                       | 13.30 to 15.00 Mondays to Fridays inclusive                                | -                                                                          |
| Priority Parking Area B3                          |                           |                       | 10.00 to 11.30 Mondays to Fridays inclusive                                | -                                                                          |
| Priority Parking Area B4                          |                           |                       | 11.30 to 13.00 Mondays to Fridays inclusive                                | -                                                                          |
| Priority Parking Area B5                          |                           |                       | 11.30 to 13.00 Mondays to Fridays inclusive                                | -                                                                          |
| Priority Parking Area B6                          |                           |                       | 11.00 to 12.30 Mondays to Fridays inclusive                                | -                                                                          |
| Priority Parking Area B7                          |                           |                       | 09.30 to 11.00 Mondays to Fridays inclusive                                | -                                                                          |
| Priority Parking Area B8                          |                           |                       | 12.30 to 14.00 Mondays to Fridays inclusive                                | -                                                                          |
| Priority Parking Area B9                          |                           |                       | 13.30 to 15.00 Mondays to Fridays inclusive                                | -                                                                          |
| Priority Parl                                     | Priority Parking Area B10 |                       | 13.30 to 15.00 Mondays to Fridays inclusive                                | -                                                                          |

| As amended | 15-Apr-24 |  |
|------------|-----------|--|
| Revision   | 9         |  |

| Pay and display / Pay by phone charge band | Parking charge | Times of operation                           | Max stay and no return times               |
|--------------------------------------------|----------------|----------------------------------------------|--------------------------------------------|
| Band A                                     | £8.80 per hour | Mon-Sat 8:30am-6.30pm and Sun 12:30pm-6:30pm | Max stay 10 hours, no return within 1 hour |
| Band B1                                    | £8.20 per hour | Mon-Sat 8:30am-6.30pm and Sun 12:30pm-6:30pm | Max stay 3 hours, no return within 1 hour  |
| Band B2                                    | £7.20 per hour | Mon-Sat 8:30am-6.30pm and Sun 12:30pm-6:30pm | Max stay 4 hours, no return within 1 hour  |
| Band B3                                    | £6.00 per hour | Mon-Sat 8:30am-6.30pm and Sun 12:30pm-6:30pm | Max stay 4 hours, no return within 1 hour  |
| Band C1                                    | £5.40 per hour | Mon-Fri 8:30am-5.30pm                        | Max stay 4 hours, no return within 1 hour  |
| Band C2                                    | £4.10 per hour | Mon-Fri 8:30am-5.30pm                        | Max stay 4 hours, no return within 1 hour  |
| Band D                                     | £3.80 per hour | Mon-Fri 8:30am-5.30pm                        | Max stay 4 hours, no return within 1 hour  |
| Band D1                                    | £4.10 per hour | Mon-Sat 8:30am-6.30pm and Sun 12:30pm-6:30pm | Max stay 1 hour, no return within 1 hour   |
| Band D2                                    | £4.10 per hour | Mon-Sat 8:30am-6.30pm and Sun 12:30pm-6:30pm | Max stay 1 hour, no return within 1 hour   |
| Band D3                                    | £4.10 per hour | Mon-Sat 8:30am-6.30pm and Sun 12:30pm-6:30pm | Max stay 1 hour, no return within 1 hour   |
| Band D4                                    | £4.10 per hour | Mon-Sat 8:30am-6.30pm and Sun 12:30pm-6:30pm | Max stay 1 hour, no return within 1 hour   |
| Band D5                                    | £4.10 per hour | Mon-Sat 8:30am-6.30pm and Sun 12:30pm-6:30pm | Max stay 1 hour, no return within 1 hour   |
| Band D6                                    | £4.10 per hour | Mon-Sat 9.00am-5.30pm                        | Max stay 1 hour, no return within 1 hour   |
| Band D7                                    | £4.10 per hour | Mon-Sat 8.00am-6.30pm                        | Max stay 2 hours, no return within 1 hour  |
| Band D8                                    | £4.10 per hour | Mon-Fri 8.00am-6.00pm Sat 8.00am-1.30pm      | Max stay 1 hours, no return within 1 hour  |
| Band G                                     | £10.20 per day | Mon-Fri 8:30am-5.30pm                        | Max stay 9 hours, no return within 1 hour  |
| Band G1                                    | £10.20 per day | Mon-Fri 8:30am-5.30pm                        | Max stay 9 hours, no return within 1 hour  |
| Band G2                                    | £10.20 per day | Mon-Fri 8:30am-5.30pm                        | Max stay 9 hours, no return within 1 hour  |
| Band Q                                     | £1.30 per hour | Mon-Fri 8:30am-5.30pm                        | Max stay 1 hours, no return within 1 hour  |

Note: This table indicated the typical maximum stay periods and any differences are labelled on the map tiles.