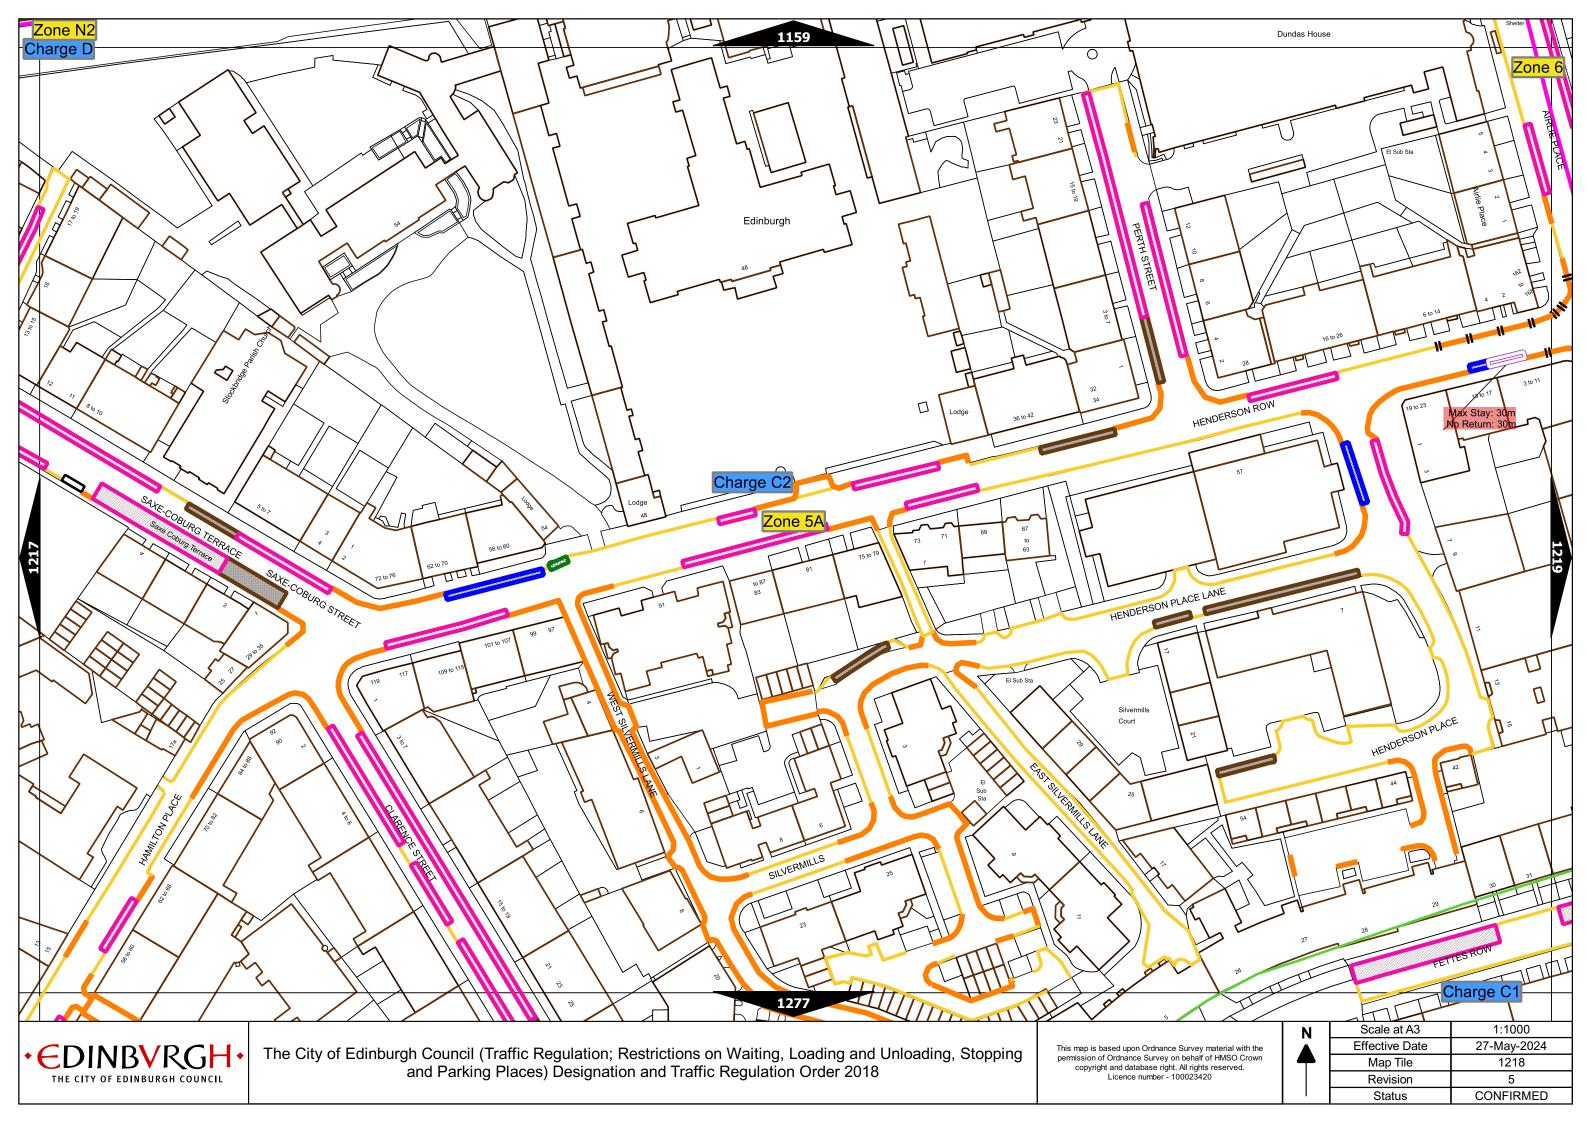

## Legend Page 2

| Controlled Parking Zone/<br>Priority Parking Area |                           | ne (where<br>licable) | Permitted Hours<br>(any such day not being a parking holiday)              | Restricted Hours<br>(any such day not being a parking holiday)             |
|---------------------------------------------------|---------------------------|-----------------------|----------------------------------------------------------------------------|----------------------------------------------------------------------------|
| Central zone                                      | Sub                       | -zone 1               |                                                                            |                                                                            |
|                                                   | Sub-                      | zone 1A               |                                                                            |                                                                            |
|                                                   | Sub-zone 2                |                       | 08.30 to 18.30 Mondays to Saturdays and 12.30 to 18.30pm Sundays inclusive | 08.30 to 18.30 Mondays to Saturdays and 12.30 to 18.30pm Sundays inclusive |
|                                                   | Sub-zone 3                |                       |                                                                            |                                                                            |
|                                                   | Sub-zone 4                |                       |                                                                            |                                                                            |
| Peripheral zone                                   | Sub-zone 5                |                       | 08.30 to 17.30 Mondays to Fridays inclusive                                | 08.30 to 17.30 Mondays to Fridays inclusive                                |
|                                                   | Sub-zone 5A               |                       |                                                                            |                                                                            |
|                                                   | Sub-zone 6                |                       |                                                                            |                                                                            |
|                                                   | Sub                       | -zone 7               |                                                                            |                                                                            |
|                                                   | Sub-zone 8                |                       |                                                                            |                                                                            |
|                                                   | Zone N1                   | Zone S1               |                                                                            | 08.30 to 17.30 Mondays to Fridays inclusive                                |
|                                                   | Zone N2                   | Zone S2               | 08.30 to 17.30 Mondays to Fridays inclusive                                |                                                                            |
|                                                   | Zone N3                   | Zone S3               |                                                                            |                                                                            |
|                                                   | Zone N4                   | Zone S4               |                                                                            |                                                                            |
| Extended zones                                    | Zone N5                   | Zone S5               |                                                                            |                                                                            |
|                                                   | Zone N6                   | Zone S6               |                                                                            |                                                                            |
|                                                   | Zone N7                   | Zone S7               |                                                                            |                                                                            |
|                                                   | Zone N8                   |                       |                                                                            |                                                                            |
| Zone K                                            |                           |                       | 08.30 to 09:30 and 16:00 to 17.00 Mondays to Fridays inclusive             | 08.30 to 09.30 and 16.00 to 17.00 Mondays to Fridays inclusive             |
| Priority Parking Area B1                          |                           |                       | 10.00 to 11.30 Mondays to Fridays inclusive                                | -                                                                          |
| Priority Par                                      | king Area B2              |                       | 13.30 to 15.00 Mondays to Fridays inclusive                                | -                                                                          |
| Priority Parking Area B3                          |                           |                       | 10.00 to 11.30 Mondays to Fridays inclusive                                | -                                                                          |
| Priority Parking Area B4                          |                           |                       | 11.30 to 13.00 Mondays to Fridays inclusive                                | -                                                                          |
| Priority Parking Area B5                          |                           |                       | 11.30 to 13.00 Mondays to Fridays inclusive                                | -                                                                          |
| Priority Parking Area B6                          |                           |                       | 11.00 to 12.30 Mondays to Fridays inclusive                                | -                                                                          |
| Priority Parking Area B7                          |                           |                       | 09.30 to 11.00 Mondays to Fridays inclusive                                | -                                                                          |
| Priority Parking Area B8                          |                           |                       | 12.30 to 14.00 Mondays to Fridays inclusive                                | -                                                                          |
| Priority Parking Area B9                          |                           |                       | 13.30 to 15.00 Mondays to Fridays inclusive                                | -                                                                          |
| Priority Parl                                     | Priority Parking Area B10 |                       | 13.30 to 15.00 Mondays to Fridays inclusive                                | -                                                                          |

| As amended | 15-Apr-24 |  |
|------------|-----------|--|
| Revision   | 9         |  |

| Pay and display / Pay by phone charge band | Parking charge | Times of operation                           | Max stay and no return times               |
|--------------------------------------------|----------------|----------------------------------------------|--------------------------------------------|
| Band A                                     | £8.80 per hour | Mon-Sat 8:30am-6.30pm and Sun 12:30pm-6:30pm | Max stay 10 hours, no return within 1 hour |
| Band B1                                    | £8.20 per hour | Mon-Sat 8:30am-6.30pm and Sun 12:30pm-6:30pm | Max stay 3 hours, no return within 1 hour  |
| Band B2                                    | £7.20 per hour | Mon-Sat 8:30am-6.30pm and Sun 12:30pm-6:30pm | Max stay 4 hours, no return within 1 hour  |
| Band B3                                    | £6.00 per hour | Mon-Sat 8:30am-6.30pm and Sun 12:30pm-6:30pm | Max stay 4 hours, no return within 1 hour  |
| Band C1                                    | £5.40 per hour | Mon-Fri 8:30am-5.30pm                        | Max stay 4 hours, no return within 1 hour  |
| Band C2                                    | £4.10 per hour | Mon-Fri 8:30am-5.30pm                        | Max stay 4 hours, no return within 1 hour  |
| Band D                                     | £3.80 per hour | Mon-Fri 8:30am-5.30pm                        | Max stay 4 hours, no return within 1 hour  |
| Band D1                                    | £4.10 per hour | Mon-Sat 8:30am-6.30pm and Sun 12:30pm-6:30pm | Max stay 1 hour, no return within 1 hour   |
| Band D2                                    | £4.10 per hour | Mon-Sat 8:30am-6.30pm and Sun 12:30pm-6:30pm | Max stay 1 hour, no return within 1 hour   |
| Band D3                                    | £4.10 per hour | Mon-Sat 8:30am-6.30pm and Sun 12:30pm-6:30pm | Max stay 1 hour, no return within 1 hour   |
| Band D4                                    | £4.10 per hour | Mon-Sat 8:30am-6.30pm and Sun 12:30pm-6:30pm | Max stay 1 hour, no return within 1 hour   |
| Band D5                                    | £4.10 per hour | Mon-Sat 8:30am-6.30pm and Sun 12:30pm-6:30pm | Max stay 1 hour, no return within 1 hour   |
| Band D6                                    | £4.10 per hour | Mon-Sat 9.00am-5.30pm                        | Max stay 1 hour, no return within 1 hour   |
| Band D7                                    | £4.10 per hour | Mon-Sat 8.00am-6.30pm                        | Max stay 2 hours, no return within 1 hour  |
| Band D8                                    | £4.10 per hour | Mon-Fri 8.00am-6.00pm Sat 8.00am-1.30pm      | Max stay 1 hours, no return within 1 hour  |
| Band G                                     | £10.20 per day | Mon-Fri 8:30am-5.30pm                        | Max stay 9 hours, no return within 1 hour  |
| Band G1                                    | £10.20 per day | Mon-Fri 8:30am-5.30pm                        | Max stay 9 hours, no return within 1 hour  |
| Band G2                                    | £10.20 per day | Mon-Fri 8:30am-5.30pm                        | Max stay 9 hours, no return within 1 hour  |
| Band Q                                     | £1.30 per hour | Mon-Fri 8:30am-5.30pm                        | Max stay 1 hours, no return within 1 hour  |