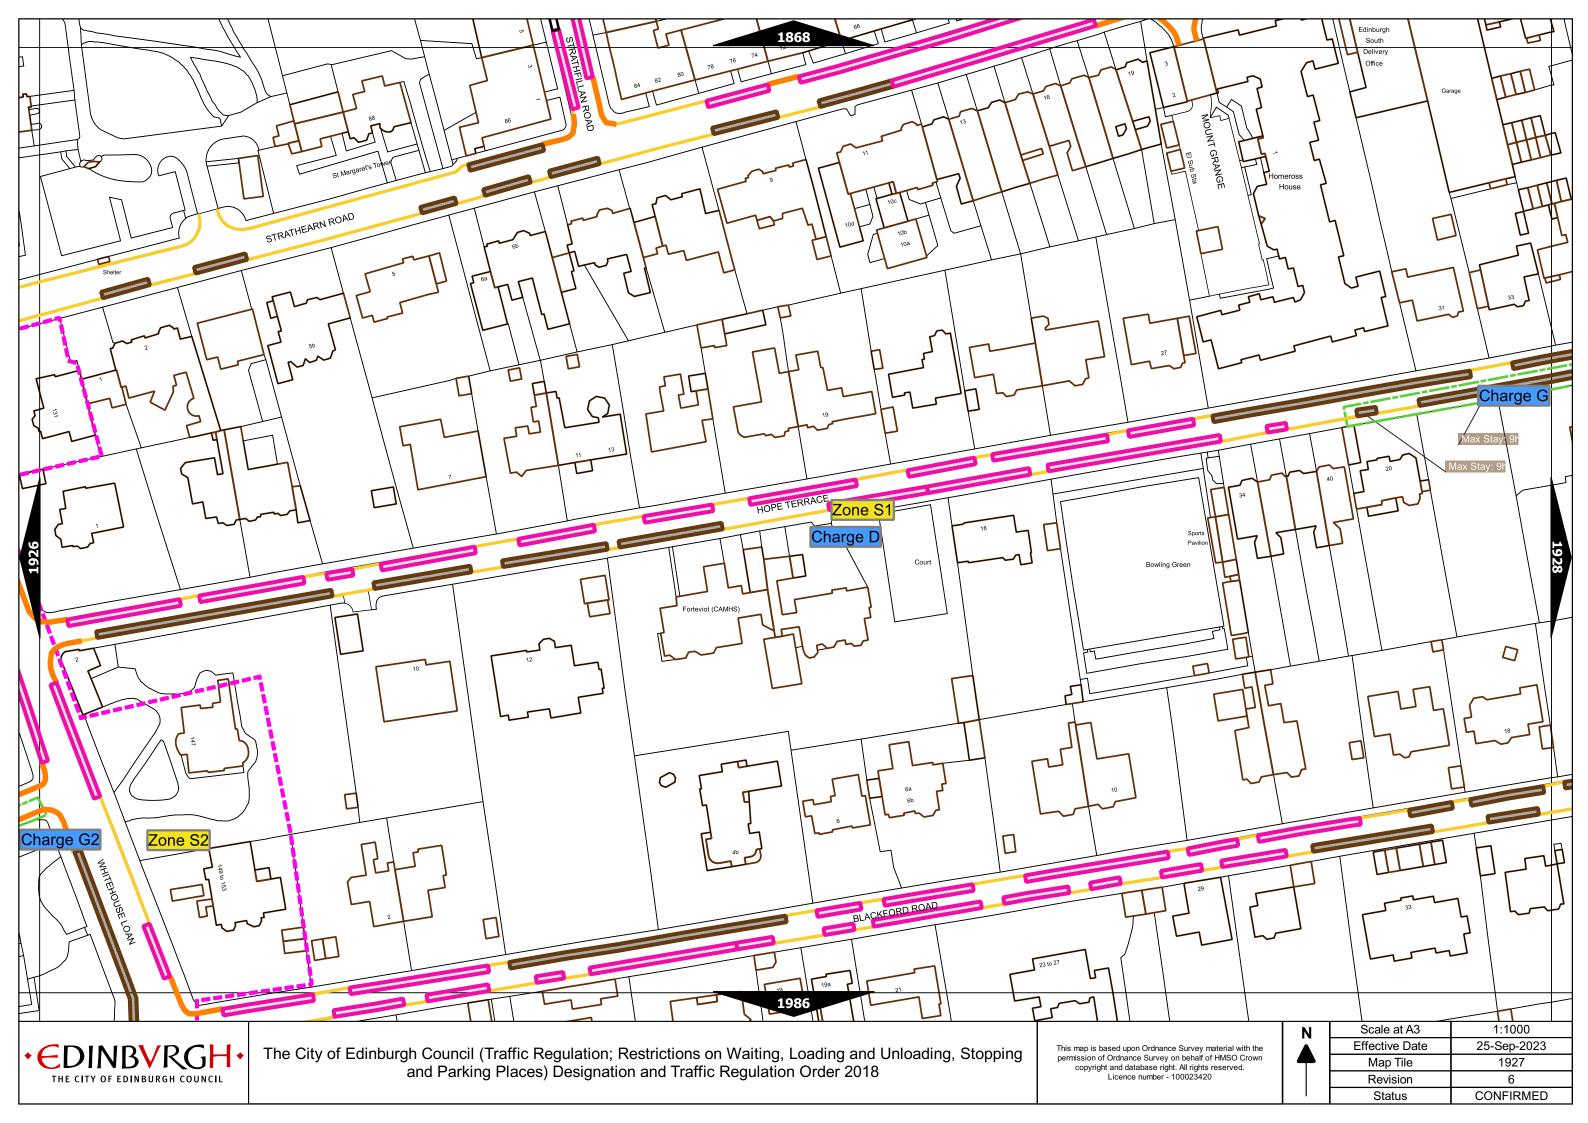

## Legend Page 2

| Controlled Parking Zone/<br>Priority Parking Area |                           | ne (where<br>licable) | Permitted Hours<br>(any such day not being a parking holiday)              | Restricted Hours<br>(any such day not being a parking holiday)             |
|---------------------------------------------------|---------------------------|-----------------------|----------------------------------------------------------------------------|----------------------------------------------------------------------------|
| Central zone                                      | Sub                       | -zone 1               |                                                                            |                                                                            |
|                                                   | Sub-                      | zone 1A               |                                                                            |                                                                            |
|                                                   | Sub-zone 2                |                       | 08.30 to 18.30 Mondays to Saturdays and 12.30 to 18.30pm Sundays inclusive | 08.30 to 18.30 Mondays to Saturdays and 12.30 to 18.30pm Sundays inclusive |
|                                                   | Sub-zone 3                |                       |                                                                            |                                                                            |
|                                                   | Sub-zone 4                |                       |                                                                            |                                                                            |
| Peripheral zone                                   | Sub-zone 5                |                       | 08.30 to 17.30 Mondays to Fridays inclusive                                | 08.30 to 17.30 Mondays to Fridays inclusive                                |
|                                                   | Sub-zone 5A               |                       |                                                                            |                                                                            |
|                                                   | Sub-zone 6                |                       |                                                                            |                                                                            |
|                                                   | Sub                       | -zone 7               |                                                                            |                                                                            |
|                                                   | Sub-zone 8                |                       |                                                                            |                                                                            |
|                                                   | Zone N1                   | Zone S1               |                                                                            | 08.30 to 17.30 Mondays to Fridays inclusive                                |
|                                                   | Zone N2                   | Zone S2               | 08.30 to 17.30 Mondays to Fridays inclusive                                |                                                                            |
|                                                   | Zone N3                   | Zone S3               |                                                                            |                                                                            |
|                                                   | Zone N4                   | Zone S4               |                                                                            |                                                                            |
| Extended zones                                    | Zone N5                   | Zone S5               |                                                                            |                                                                            |
|                                                   | Zone N6                   | Zone S6               |                                                                            |                                                                            |
|                                                   | Zone N7                   | Zone S7               |                                                                            |                                                                            |
|                                                   | Zone N8                   |                       |                                                                            |                                                                            |
| Zone K                                            |                           |                       | 08.30 to 09:30 and 16:00 to 17.00 Mondays to Fridays inclusive             | 08.30 to 09.30 and 16.00 to 17.00 Mondays to Fridays inclusive             |
| Priority Parking Area B1                          |                           |                       | 10.00 to 11.30 Mondays to Fridays inclusive                                | -                                                                          |
| Priority Par                                      | king Area B2              |                       | 13.30 to 15.00 Mondays to Fridays inclusive                                | -                                                                          |
| Priority Parking Area B3                          |                           |                       | 10.00 to 11.30 Mondays to Fridays inclusive                                | -                                                                          |
| Priority Parking Area B4                          |                           |                       | 11.30 to 13.00 Mondays to Fridays inclusive                                | -                                                                          |
| Priority Parking Area B5                          |                           |                       | 11.30 to 13.00 Mondays to Fridays inclusive                                | -                                                                          |
| Priority Parking Area B6                          |                           |                       | 11.00 to 12.30 Mondays to Fridays inclusive                                | -                                                                          |
| Priority Parking Area B7                          |                           |                       | 09.30 to 11.00 Mondays to Fridays inclusive                                | -                                                                          |
| Priority Parking Area B8                          |                           |                       | 12.30 to 14.00 Mondays to Fridays inclusive                                | -                                                                          |
| Priority Parking Area B9                          |                           |                       | 13.30 to 15.00 Mondays to Fridays inclusive                                | -                                                                          |
| Priority Parl                                     | Priority Parking Area B10 |                       | 13.30 to 15.00 Mondays to Fridays inclusive                                | -                                                                          |

| As amended | 15-Apr-24 |  |
|------------|-----------|--|
| Revision   | 9         |  |

| Pay and display / Pay by phone charge band | Parking charge | Times of operation                           | Max stay and no return times               |
|--------------------------------------------|----------------|----------------------------------------------|--------------------------------------------|
| Band A                                     | £8.80 per hour | Mon-Sat 8:30am-6.30pm and Sun 12:30pm-6:30pm | Max stay 10 hours, no return within 1 hour |
| Band B1                                    | £8.20 per hour | Mon-Sat 8:30am-6.30pm and Sun 12:30pm-6:30pm | Max stay 3 hours, no return within 1 hour  |
| Band B2                                    | £7.20 per hour | Mon-Sat 8:30am-6.30pm and Sun 12:30pm-6:30pm | Max stay 4 hours, no return within 1 hour  |
| Band B3                                    | £6.00 per hour | Mon-Sat 8:30am-6.30pm and Sun 12:30pm-6:30pm | Max stay 4 hours, no return within 1 hour  |
| Band C1                                    | £5.40 per hour | Mon-Fri 8:30am-5.30pm                        | Max stay 4 hours, no return within 1 hour  |
| Band C2                                    | £4.10 per hour | Mon-Fri 8:30am-5.30pm                        | Max stay 4 hours, no return within 1 hour  |
| Band D                                     | £3.80 per hour | Mon-Fri 8:30am-5.30pm                        | Max stay 4 hours, no return within 1 hour  |
| Band D1                                    | £4.10 per hour | Mon-Sat 8:30am-6.30pm and Sun 12:30pm-6:30pm | Max stay 1 hour, no return within 1 hour   |
| Band D2                                    | £4.10 per hour | Mon-Sat 8:30am-6.30pm and Sun 12:30pm-6:30pm | Max stay 1 hour, no return within 1 hour   |
| Band D3                                    | £4.10 per hour | Mon-Sat 8:30am-6.30pm and Sun 12:30pm-6:30pm | Max stay 1 hour, no return within 1 hour   |
| Band D4                                    | £4.10 per hour | Mon-Sat 8:30am-6.30pm and Sun 12:30pm-6:30pm | Max stay 1 hour, no return within 1 hour   |
| Band D5                                    | £4.10 per hour | Mon-Sat 8:30am-6.30pm and Sun 12:30pm-6:30pm | Max stay 1 hour, no return within 1 hour   |
| Band D6                                    | £4.10 per hour | Mon-Sat 9.00am-5.30pm                        | Max stay 1 hour, no return within 1 hour   |
| Band D7                                    | £4.10 per hour | Mon-Sat 8.00am-6.30pm                        | Max stay 2 hours, no return within 1 hour  |
| Band D8                                    | £4.10 per hour | Mon-Fri 8.00am-6.00pm Sat 8.00am-1.30pm      | Max stay 1 hours, no return within 1 hour  |
| Band G                                     | £10.20 per day | Mon-Fri 8:30am-5.30pm                        | Max stay 9 hours, no return within 1 hour  |
| Band G1                                    | £10.20 per day | Mon-Fri 8:30am-5.30pm                        | Max stay 9 hours, no return within 1 hour  |
| Band G2                                    | £10.20 per day | Mon-Fri 8:30am-5.30pm                        | Max stay 9 hours, no return within 1 hour  |
| Band Q                                     | £1.30 per hour | Mon-Fri 8:30am-5.30pm                        | Max stay 1 hours, no return within 1 hour  |

Note: This table indicated the typical maximum stay periods and any differences are labelled on the map tiles.