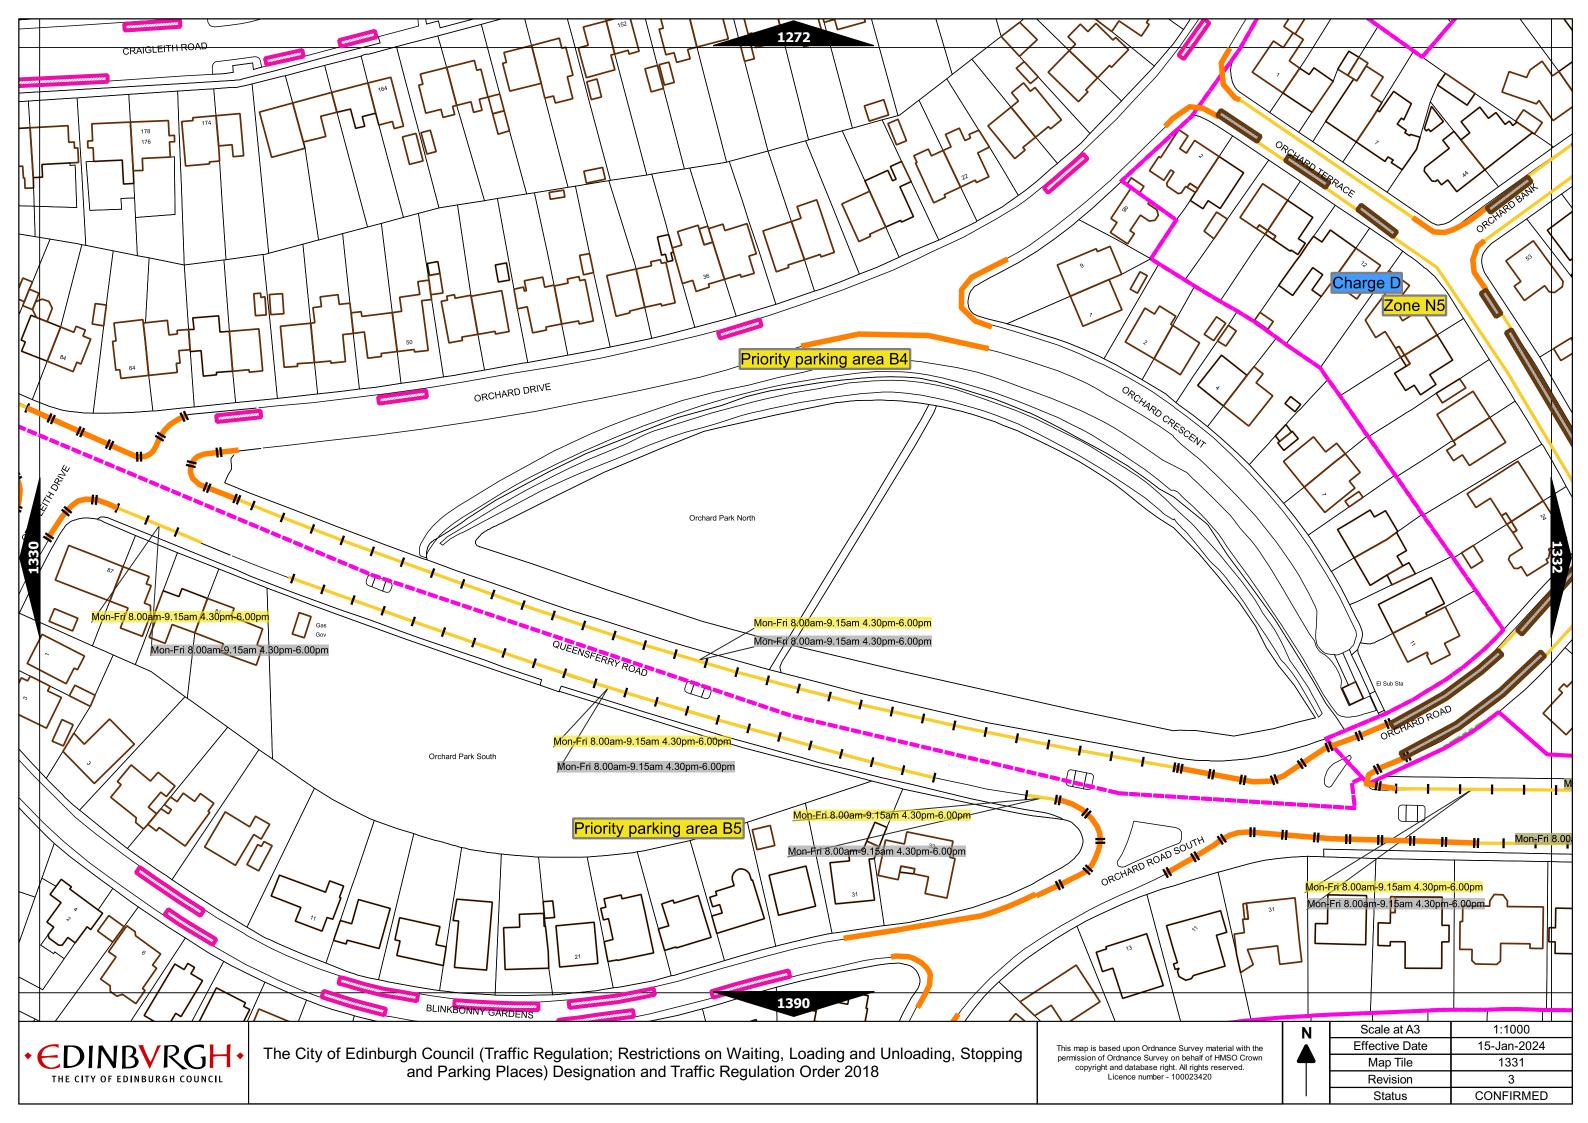

## Legend Page 2

| Controlled Parking Zone/<br>Priority Parking Area |                           | ne (where<br>licable) | Permitted Hours<br>(any such day not being a parking holiday)              | Restricted Hours<br>(any such day not being a parking holiday)             |
|---------------------------------------------------|---------------------------|-----------------------|----------------------------------------------------------------------------|----------------------------------------------------------------------------|
| Central zone                                      | Sub                       | -zone 1               |                                                                            |                                                                            |
|                                                   | Sub-                      | zone 1A               |                                                                            |                                                                            |
|                                                   | Sub-zone 2                |                       | 08.30 to 18.30 Mondays to Saturdays and 12.30 to 18.30pm Sundays inclusive | 08.30 to 18.30 Mondays to Saturdays and 12.30 to 18.30pm Sundays inclusive |
|                                                   | Sub-zone 3                |                       |                                                                            |                                                                            |
|                                                   | Sub-zone 4                |                       |                                                                            |                                                                            |
| Peripheral zone                                   | Sub-zone 5                |                       | 08.30 to 17.30 Mondays to Fridays inclusive                                | 08.30 to 17.30 Mondays to Fridays inclusive                                |
|                                                   | Sub-zone 5A               |                       |                                                                            |                                                                            |
|                                                   | Sub-zone 6                |                       |                                                                            |                                                                            |
|                                                   | Sub                       | -zone 7               |                                                                            |                                                                            |
|                                                   | Sub-zone 8                |                       |                                                                            |                                                                            |
|                                                   | Zone N1                   | Zone S1               |                                                                            | 08.30 to 17.30 Mondays to Fridays inclusive                                |
|                                                   | Zone N2                   | Zone S2               | 08.30 to 17.30 Mondays to Fridays inclusive                                |                                                                            |
|                                                   | Zone N3                   | Zone S3               |                                                                            |                                                                            |
|                                                   | Zone N4                   | Zone S4               |                                                                            |                                                                            |
| Extended zones                                    | Zone N5                   | Zone S5               |                                                                            |                                                                            |
|                                                   | Zone N6                   | Zone S6               |                                                                            |                                                                            |
|                                                   | Zone N7                   | Zone S7               |                                                                            |                                                                            |
|                                                   | Zone N8                   |                       |                                                                            |                                                                            |
| Zone K                                            |                           |                       | 08.30 to 09:30 and 16:00 to 17.00 Mondays to Fridays inclusive             | 08.30 to 09.30 and 16.00 to 17.00 Mondays to Fridays inclusive             |
| Priority Parking Area B1                          |                           |                       | 10.00 to 11.30 Mondays to Fridays inclusive                                | -                                                                          |
| Priority Par                                      | king Area B2              |                       | 13.30 to 15.00 Mondays to Fridays inclusive                                | -                                                                          |
| Priority Parking Area B3                          |                           |                       | 10.00 to 11.30 Mondays to Fridays inclusive                                | -                                                                          |
| Priority Parking Area B4                          |                           |                       | 11.30 to 13.00 Mondays to Fridays inclusive                                | -                                                                          |
| Priority Parking Area B5                          |                           |                       | 11.30 to 13.00 Mondays to Fridays inclusive                                | -                                                                          |
| Priority Parking Area B6                          |                           |                       | 11.00 to 12.30 Mondays to Fridays inclusive                                | -                                                                          |
| Priority Parking Area B7                          |                           |                       | 09.30 to 11.00 Mondays to Fridays inclusive                                | -                                                                          |
| Priority Parking Area B8                          |                           |                       | 12.30 to 14.00 Mondays to Fridays inclusive                                | -                                                                          |
| Priority Parking Area B9                          |                           |                       | 13.30 to 15.00 Mondays to Fridays inclusive                                | -                                                                          |
| Priority Parl                                     | Priority Parking Area B10 |                       | 13.30 to 15.00 Mondays to Fridays inclusive                                | -                                                                          |

| As amended | 15-Apr-24 |  |
|------------|-----------|--|
| Revision   | 9         |  |

| Pay and display / Pay by phone charge band | Parking charge | Times of operation                           | Max stay and no return times               |
|--------------------------------------------|----------------|----------------------------------------------|--------------------------------------------|
| Band A                                     | £8.80 per hour | Mon-Sat 8:30am-6.30pm and Sun 12:30pm-6:30pm | Max stay 10 hours, no return within 1 hour |
| Band B1                                    | £8.20 per hour | Mon-Sat 8:30am-6.30pm and Sun 12:30pm-6:30pm | Max stay 3 hours, no return within 1 hour  |
| Band B2                                    | £7.20 per hour | Mon-Sat 8:30am-6.30pm and Sun 12:30pm-6:30pm | Max stay 4 hours, no return within 1 hour  |
| Band B3                                    | £6.00 per hour | Mon-Sat 8:30am-6.30pm and Sun 12:30pm-6:30pm | Max stay 4 hours, no return within 1 hour  |
| Band C1                                    | £5.40 per hour | Mon-Fri 8:30am-5.30pm                        | Max stay 4 hours, no return within 1 hour  |
| Band C2                                    | £4.10 per hour | Mon-Fri 8:30am-5.30pm                        | Max stay 4 hours, no return within 1 hour  |
| Band D                                     | £3.80 per hour | Mon-Fri 8:30am-5.30pm                        | Max stay 4 hours, no return within 1 hour  |
| Band D1                                    | £4.10 per hour | Mon-Sat 8:30am-6.30pm and Sun 12:30pm-6:30pm | Max stay 1 hour, no return within 1 hour   |
| Band D2                                    | £4.10 per hour | Mon-Sat 8:30am-6.30pm and Sun 12:30pm-6:30pm | Max stay 1 hour, no return within 1 hour   |
| Band D3                                    | £4.10 per hour | Mon-Sat 8:30am-6.30pm and Sun 12:30pm-6:30pm | Max stay 1 hour, no return within 1 hour   |
| Band D4                                    | £4.10 per hour | Mon-Sat 8:30am-6.30pm and Sun 12:30pm-6:30pm | Max stay 1 hour, no return within 1 hour   |
| Band D5                                    | £4.10 per hour | Mon-Sat 8:30am-6.30pm and Sun 12:30pm-6:30pm | Max stay 1 hour, no return within 1 hour   |
| Band D6                                    | £4.10 per hour | Mon-Sat 9.00am-5.30pm                        | Max stay 1 hour, no return within 1 hour   |
| Band D7                                    | £4.10 per hour | Mon-Sat 8.00am-6.30pm                        | Max stay 2 hours, no return within 1 hour  |
| Band D8                                    | £4.10 per hour | Mon-Fri 8.00am-6.00pm Sat 8.00am-1.30pm      | Max stay 1 hours, no return within 1 hour  |
| Band G                                     | £10.20 per day | Mon-Fri 8:30am-5.30pm                        | Max stay 9 hours, no return within 1 hour  |
| Band G1                                    | £10.20 per day | Mon-Fri 8:30am-5.30pm                        | Max stay 9 hours, no return within 1 hour  |
| Band G2                                    | £10.20 per day | Mon-Fri 8:30am-5.30pm                        | Max stay 9 hours, no return within 1 hour  |
| Band Q                                     | £1.30 per hour | Mon-Fri 8:30am-5.30pm                        | Max stay 1 hours, no return within 1 hour  |