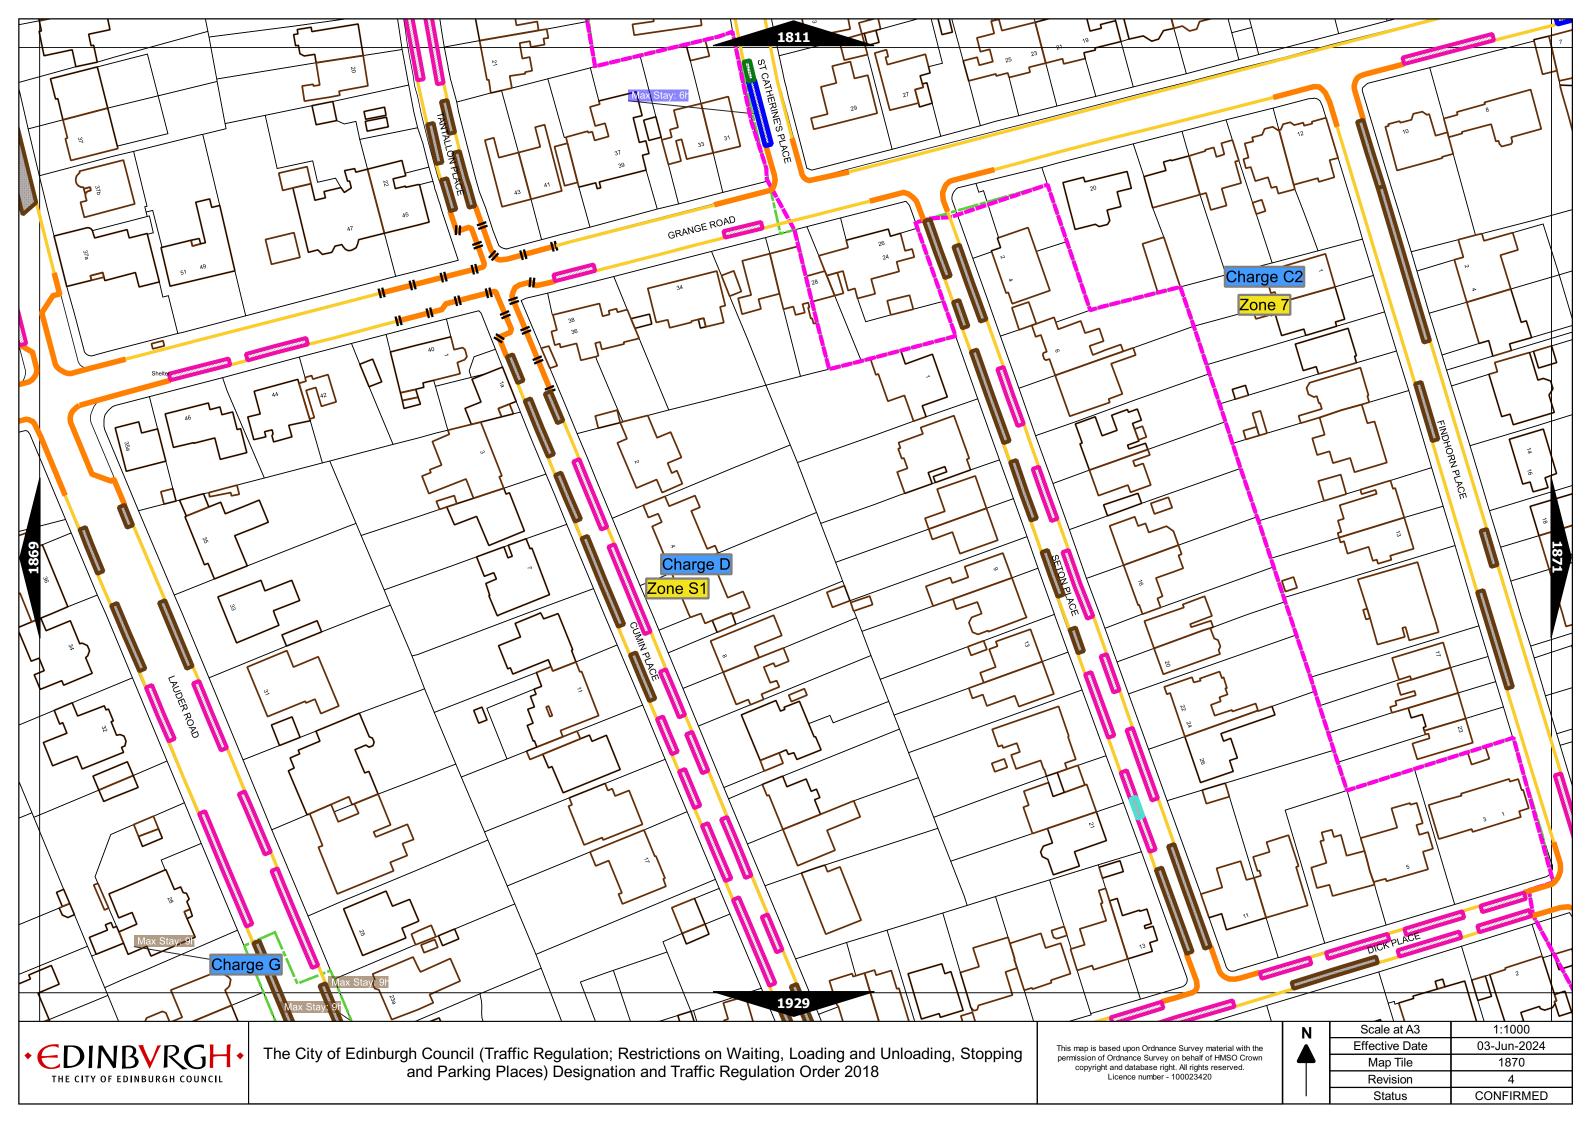

## Legend Page 2

| Controlled Parking Zone/<br>Priority Parking Area |                           | ne (where<br>licable) | Permitted Hours<br>(any such day not being a parking holiday)              | Restricted Hours<br>(any such day not being a parking holiday)             |
|---------------------------------------------------|---------------------------|-----------------------|----------------------------------------------------------------------------|----------------------------------------------------------------------------|
| Central zone                                      | Sub                       | -zone 1               |                                                                            |                                                                            |
|                                                   | Sub-                      | zone 1A               |                                                                            |                                                                            |
|                                                   | Sub-zone 2                |                       | 08.30 to 18.30 Mondays to Saturdays and 12.30 to 18.30pm Sundays inclusive | 08.30 to 18.30 Mondays to Saturdays and 12.30 to 18.30pm Sundays inclusive |
|                                                   | Sub-zone 3                |                       |                                                                            |                                                                            |
|                                                   | Sub-zone 4                |                       |                                                                            |                                                                            |
| Peripheral zone                                   | Sub-zone 5                |                       | 08.30 to 17.30 Mondays to Fridays inclusive                                | 08.30 to 17.30 Mondays to Fridays inclusive                                |
|                                                   | Sub-zone 5A               |                       |                                                                            |                                                                            |
|                                                   | Sub-zone 6                |                       |                                                                            |                                                                            |
|                                                   | Sub                       | -zone 7               |                                                                            |                                                                            |
|                                                   | Sub-zone 8                |                       |                                                                            |                                                                            |
|                                                   | Zone N1                   | Zone S1               |                                                                            | 08.30 to 17.30 Mondays to Fridays inclusive                                |
|                                                   | Zone N2                   | Zone S2               | 08.30 to 17.30 Mondays to Fridays inclusive                                |                                                                            |
|                                                   | Zone N3                   | Zone S3               |                                                                            |                                                                            |
|                                                   | Zone N4                   | Zone S4               |                                                                            |                                                                            |
| Extended zones                                    | Zone N5                   | Zone S5               |                                                                            |                                                                            |
|                                                   | Zone N6                   | Zone S6               |                                                                            |                                                                            |
|                                                   | Zone N7                   | Zone S7               |                                                                            |                                                                            |
|                                                   | Zone N8                   |                       |                                                                            |                                                                            |
| Zone K                                            |                           |                       | 08.30 to 09:30 and 16:00 to 17.00 Mondays to Fridays inclusive             | 08.30 to 09.30 and 16.00 to 17.00 Mondays to Fridays inclusive             |
| Priority Parking Area B1                          |                           |                       | 10.00 to 11.30 Mondays to Fridays inclusive                                | -                                                                          |
| Priority Par                                      | king Area B2              |                       | 13.30 to 15.00 Mondays to Fridays inclusive                                | -                                                                          |
| Priority Parking Area B3                          |                           |                       | 10.00 to 11.30 Mondays to Fridays inclusive                                | -                                                                          |
| Priority Parking Area B4                          |                           |                       | 11.30 to 13.00 Mondays to Fridays inclusive                                | -                                                                          |
| Priority Parking Area B5                          |                           |                       | 11.30 to 13.00 Mondays to Fridays inclusive                                | -                                                                          |
| Priority Parking Area B6                          |                           |                       | 11.00 to 12.30 Mondays to Fridays inclusive                                | -                                                                          |
| Priority Parking Area B7                          |                           |                       | 09.30 to 11.00 Mondays to Fridays inclusive                                | -                                                                          |
| Priority Parking Area B8                          |                           |                       | 12.30 to 14.00 Mondays to Fridays inclusive                                | -                                                                          |
| Priority Parking Area B9                          |                           |                       | 13.30 to 15.00 Mondays to Fridays inclusive                                | -                                                                          |
| Priority Parl                                     | Priority Parking Area B10 |                       | 13.30 to 15.00 Mondays to Fridays inclusive                                | -                                                                          |

| As amended | 15-Apr-24 |  |
|------------|-----------|--|
| Revision   | 9         |  |

| Pay and display / Pay by phone charge band | Parking charge | Times of operation                           | Max stay and no return times               |
|--------------------------------------------|----------------|----------------------------------------------|--------------------------------------------|
| Band A                                     | £8.80 per hour | Mon-Sat 8:30am-6.30pm and Sun 12:30pm-6:30pm | Max stay 10 hours, no return within 1 hour |
| Band B1                                    | £8.20 per hour | Mon-Sat 8:30am-6.30pm and Sun 12:30pm-6:30pm | Max stay 3 hours, no return within 1 hour  |
| Band B2                                    | £7.20 per hour | Mon-Sat 8:30am-6.30pm and Sun 12:30pm-6:30pm | Max stay 4 hours, no return within 1 hour  |
| Band B3                                    | £6.00 per hour | Mon-Sat 8:30am-6.30pm and Sun 12:30pm-6:30pm | Max stay 4 hours, no return within 1 hour  |
| Band C1                                    | £5.40 per hour | Mon-Fri 8:30am-5.30pm                        | Max stay 4 hours, no return within 1 hour  |
| Band C2                                    | £4.10 per hour | Mon-Fri 8:30am-5.30pm                        | Max stay 4 hours, no return within 1 hour  |
| Band D                                     | £3.80 per hour | Mon-Fri 8:30am-5.30pm                        | Max stay 4 hours, no return within 1 hour  |
| Band D1                                    | £4.10 per hour | Mon-Sat 8:30am-6.30pm and Sun 12:30pm-6:30pm | Max stay 1 hour, no return within 1 hour   |
| Band D2                                    | £4.10 per hour | Mon-Sat 8:30am-6.30pm and Sun 12:30pm-6:30pm | Max stay 1 hour, no return within 1 hour   |
| Band D3                                    | £4.10 per hour | Mon-Sat 8:30am-6.30pm and Sun 12:30pm-6:30pm | Max stay 1 hour, no return within 1 hour   |
| Band D4                                    | £4.10 per hour | Mon-Sat 8:30am-6.30pm and Sun 12:30pm-6:30pm | Max stay 1 hour, no return within 1 hour   |
| Band D5                                    | £4.10 per hour | Mon-Sat 8:30am-6.30pm and Sun 12:30pm-6:30pm | Max stay 1 hour, no return within 1 hour   |
| Band D6                                    | £4.10 per hour | Mon-Sat 9.00am-5.30pm                        | Max stay 1 hour, no return within 1 hour   |
| Band D7                                    | £4.10 per hour | Mon-Sat 8.00am-6.30pm                        | Max stay 2 hours, no return within 1 hour  |
| Band D8                                    | £4.10 per hour | Mon-Fri 8.00am-6.00pm Sat 8.00am-1.30pm      | Max stay 1 hours, no return within 1 hour  |
| Band G                                     | £10.20 per day | Mon-Fri 8:30am-5.30pm                        | Max stay 9 hours, no return within 1 hour  |
| Band G1                                    | £10.20 per day | Mon-Fri 8:30am-5.30pm                        | Max stay 9 hours, no return within 1 hour  |
| Band G2                                    | £10.20 per day | Mon-Fri 8:30am-5.30pm                        | Max stay 9 hours, no return within 1 hour  |
| Band Q                                     | £1.30 per hour | Mon-Fri 8:30am-5.30pm                        | Max stay 1 hours, no return within 1 hour  |

Note: This table indicated the typical maximum stay periods and any differences are labelled on the map tiles.