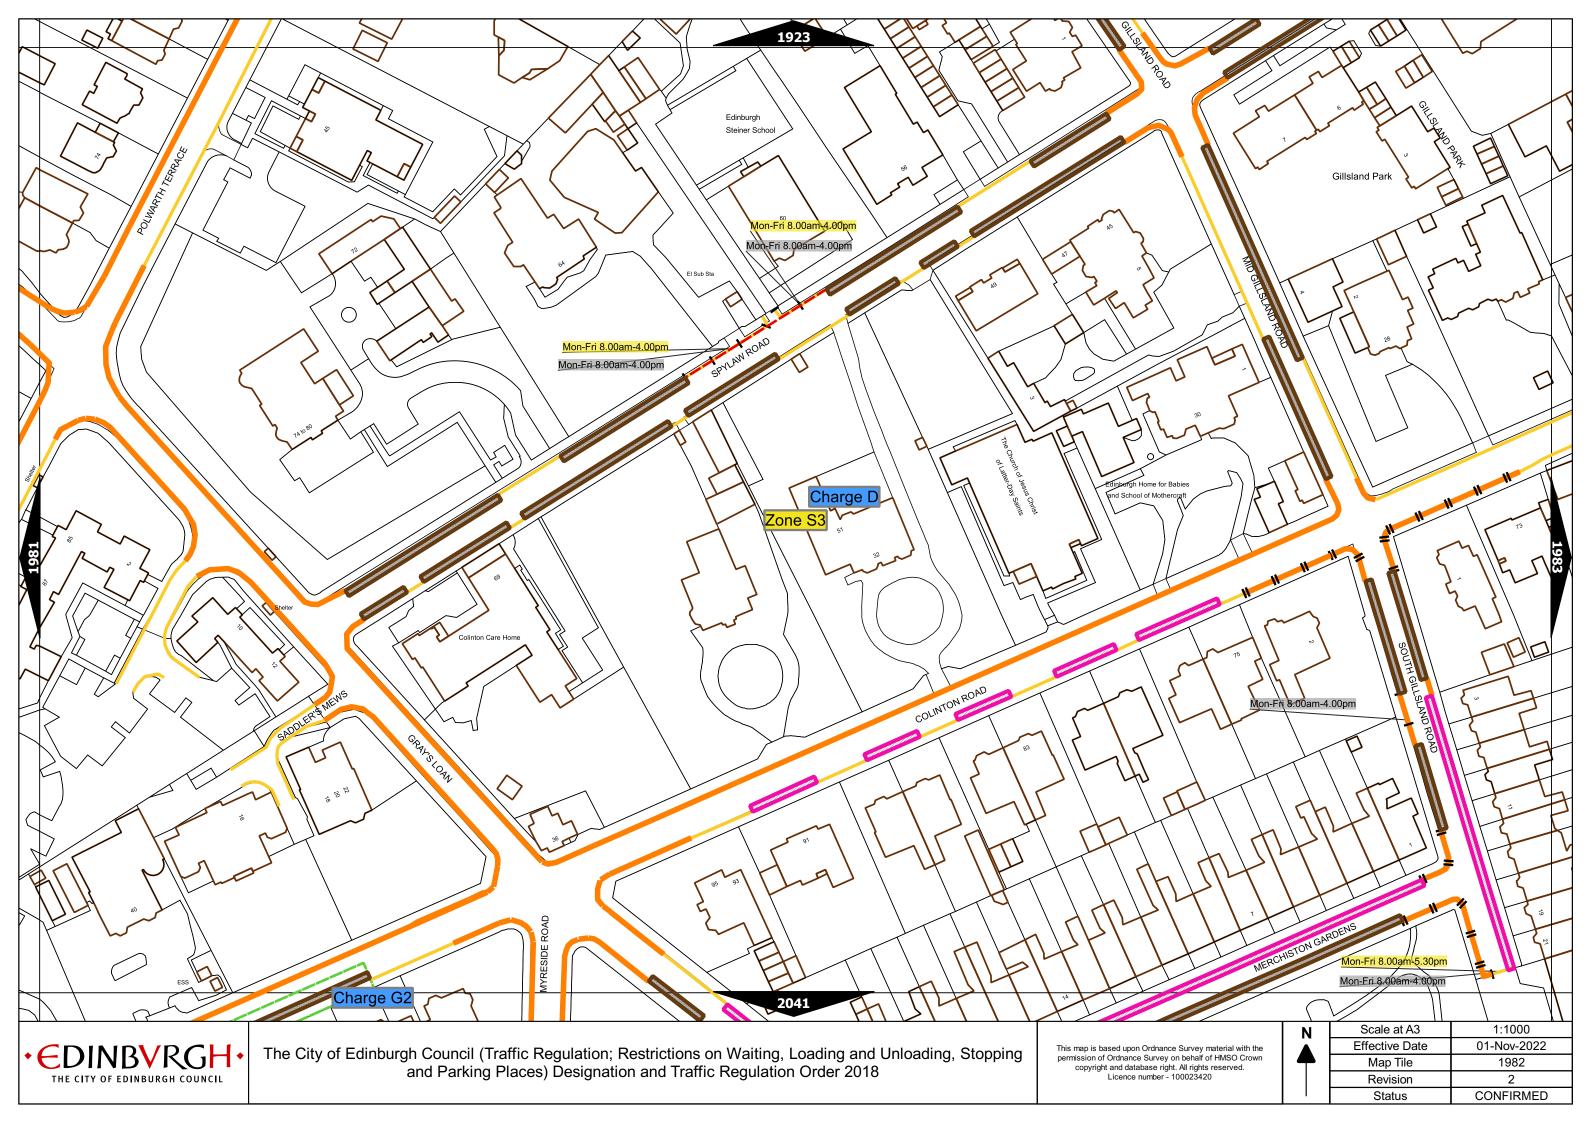

| The City of Edinburgh Council (Traffic Regulation; Restrictions on Waiting, Loading and Unloading, Stopping and |
|-----------------------------------------------------------------------------------------------------------------|
| Parking Places) Designation and Traffic Regulation Order 2018                                                   |