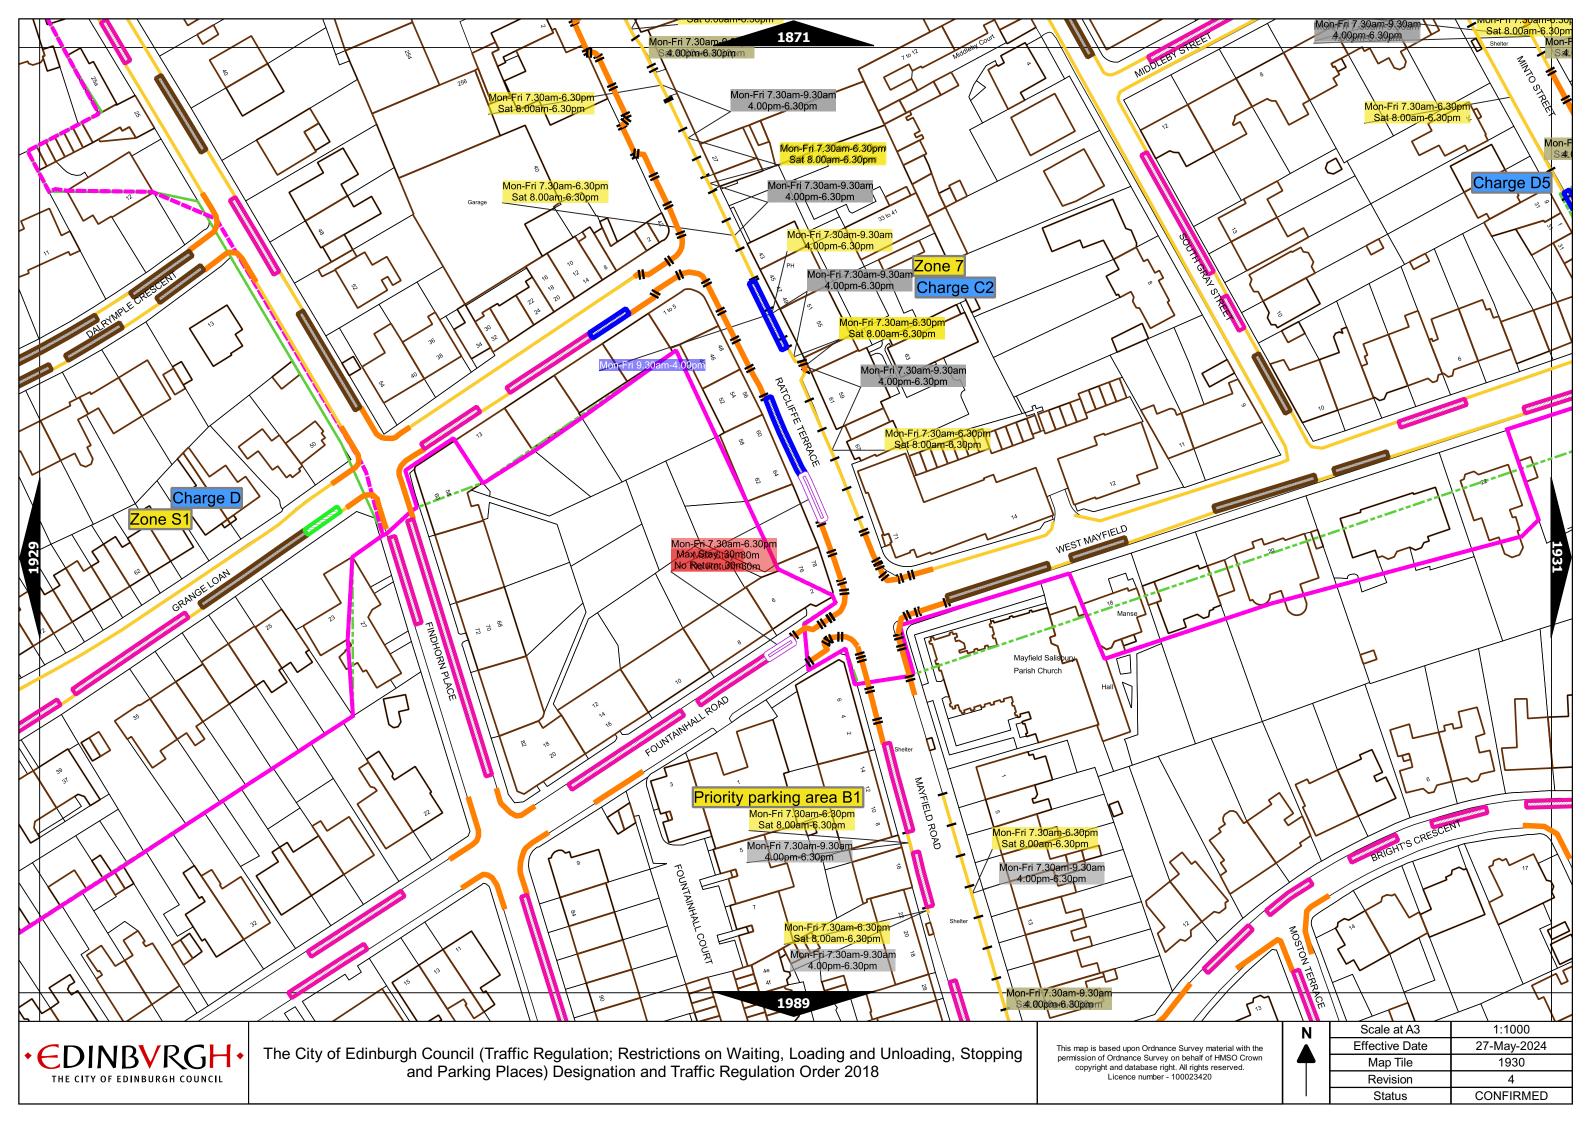

## Legend Page 2

| Controlled Parking Zone/<br>Priority Parking Area |                           | ne (where<br>licable) | Permitted Hours<br>(any such day not being a parking holiday)              | Restricted Hours<br>(any such day not being a parking holiday)             |
|---------------------------------------------------|---------------------------|-----------------------|----------------------------------------------------------------------------|----------------------------------------------------------------------------|
| Central zone                                      | Sub                       | -zone 1               |                                                                            |                                                                            |
|                                                   | Sub-                      | zone 1A               |                                                                            |                                                                            |
|                                                   | Sub-zone 2                |                       | 08.30 to 18.30 Mondays to Saturdays and 12.30 to 18.30pm Sundays inclusive | 08.30 to 18.30 Mondays to Saturdays and 12.30 to 18.30pm Sundays inclusive |
|                                                   | Sub-zone 3                |                       |                                                                            |                                                                            |
|                                                   | Sub-zone 4                |                       |                                                                            |                                                                            |
| Peripheral zone                                   | Sub-zone 5                |                       | 08.30 to 17.30 Mondays to Fridays inclusive                                | 08.30 to 17.30 Mondays to Fridays inclusive                                |
|                                                   | Sub-zone 5A               |                       |                                                                            |                                                                            |
|                                                   | Sub-zone 6                |                       |                                                                            |                                                                            |
|                                                   | Sub                       | -zone 7               |                                                                            |                                                                            |
|                                                   | Sub-zone 8                |                       |                                                                            |                                                                            |
|                                                   | Zone N1                   | Zone S1               |                                                                            | 08.30 to 17.30 Mondays to Fridays inclusive                                |
|                                                   | Zone N2                   | Zone S2               | 08.30 to 17.30 Mondays to Fridays inclusive                                |                                                                            |
|                                                   | Zone N3                   | Zone S3               |                                                                            |                                                                            |
|                                                   | Zone N4                   | Zone S4               |                                                                            |                                                                            |
| Extended zones                                    | Zone N5                   | Zone S5               |                                                                            |                                                                            |
|                                                   | Zone N6                   | Zone S6               |                                                                            |                                                                            |
|                                                   | Zone N7                   | Zone S7               |                                                                            |                                                                            |
|                                                   | Zone N8                   |                       |                                                                            |                                                                            |
| Zone K                                            |                           |                       | 08.30 to 09:30 and 16:00 to 17.00 Mondays to Fridays inclusive             | 08.30 to 09.30 and 16.00 to 17.00 Mondays to Fridays inclusive             |
| Priority Parking Area B1                          |                           |                       | 10.00 to 11.30 Mondays to Fridays inclusive                                | -                                                                          |
| Priority Par                                      | king Area B2              |                       | 13.30 to 15.00 Mondays to Fridays inclusive                                | -                                                                          |
| Priority Parking Area B3                          |                           |                       | 10.00 to 11.30 Mondays to Fridays inclusive                                | -                                                                          |
| Priority Parking Area B4                          |                           |                       | 11.30 to 13.00 Mondays to Fridays inclusive                                | -                                                                          |
| Priority Parking Area B5                          |                           |                       | 11.30 to 13.00 Mondays to Fridays inclusive                                | -                                                                          |
| Priority Parking Area B6                          |                           |                       | 11.00 to 12.30 Mondays to Fridays inclusive                                | -                                                                          |
| Priority Parking Area B7                          |                           |                       | 09.30 to 11.00 Mondays to Fridays inclusive                                | -                                                                          |
| Priority Parking Area B8                          |                           |                       | 12.30 to 14.00 Mondays to Fridays inclusive                                | -                                                                          |
| Priority Parking Area B9                          |                           |                       | 13.30 to 15.00 Mondays to Fridays inclusive                                | -                                                                          |
| Priority Parl                                     | Priority Parking Area B10 |                       | 13.30 to 15.00 Mondays to Fridays inclusive                                | -                                                                          |

| As amended | 15-Apr-24 |  |
|------------|-----------|--|
| Revision   | 9         |  |

| Pay and display / Pay by phone charge band | Parking charge | Times of operation                           | Max stay and no return times               |
|--------------------------------------------|----------------|----------------------------------------------|--------------------------------------------|
| Band A                                     | £8.80 per hour | Mon-Sat 8:30am-6.30pm and Sun 12:30pm-6:30pm | Max stay 10 hours, no return within 1 hour |
| Band B1                                    | £8.20 per hour | Mon-Sat 8:30am-6.30pm and Sun 12:30pm-6:30pm | Max stay 3 hours, no return within 1 hour  |
| Band B2                                    | £7.20 per hour | Mon-Sat 8:30am-6.30pm and Sun 12:30pm-6:30pm | Max stay 4 hours, no return within 1 hour  |
| Band B3                                    | £6.00 per hour | Mon-Sat 8:30am-6.30pm and Sun 12:30pm-6:30pm | Max stay 4 hours, no return within 1 hour  |
| Band C1                                    | £5.40 per hour | Mon-Fri 8:30am-5.30pm                        | Max stay 4 hours, no return within 1 hour  |
| Band C2                                    | £4.10 per hour | Mon-Fri 8:30am-5.30pm                        | Max stay 4 hours, no return within 1 hour  |
| Band D                                     | £3.80 per hour | Mon-Fri 8:30am-5.30pm                        | Max stay 4 hours, no return within 1 hour  |
| Band D1                                    | £4.10 per hour | Mon-Sat 8:30am-6.30pm and Sun 12:30pm-6:30pm | Max stay 1 hour, no return within 1 hour   |
| Band D2                                    | £4.10 per hour | Mon-Sat 8:30am-6.30pm and Sun 12:30pm-6:30pm | Max stay 1 hour, no return within 1 hour   |
| Band D3                                    | £4.10 per hour | Mon-Sat 8:30am-6.30pm and Sun 12:30pm-6:30pm | Max stay 1 hour, no return within 1 hour   |
| Band D4                                    | £4.10 per hour | Mon-Sat 8:30am-6.30pm and Sun 12:30pm-6:30pm | Max stay 1 hour, no return within 1 hour   |
| Band D5                                    | £4.10 per hour | Mon-Sat 8:30am-6.30pm and Sun 12:30pm-6:30pm | Max stay 1 hour, no return within 1 hour   |
| Band D6                                    | £4.10 per hour | Mon-Sat 9.00am-5.30pm                        | Max stay 1 hour, no return within 1 hour   |
| Band D7                                    | £4.10 per hour | Mon-Sat 8.00am-6.30pm                        | Max stay 2 hours, no return within 1 hour  |
| Band D8                                    | £4.10 per hour | Mon-Fri 8.00am-6.00pm Sat 8.00am-1.30pm      | Max stay 1 hours, no return within 1 hour  |
| Band G                                     | £10.20 per day | Mon-Fri 8:30am-5.30pm                        | Max stay 9 hours, no return within 1 hour  |
| Band G1                                    | £10.20 per day | Mon-Fri 8:30am-5.30pm                        | Max stay 9 hours, no return within 1 hour  |
| Band G2                                    | £10.20 per day | Mon-Fri 8:30am-5.30pm                        | Max stay 9 hours, no return within 1 hour  |
| Band Q                                     | £1.30 per hour | Mon-Fri 8:30am-5.30pm                        | Max stay 1 hours, no return within 1 hour  |

Note: This table indicated the typical maximum stay periods and any differences are labelled on the map tiles.