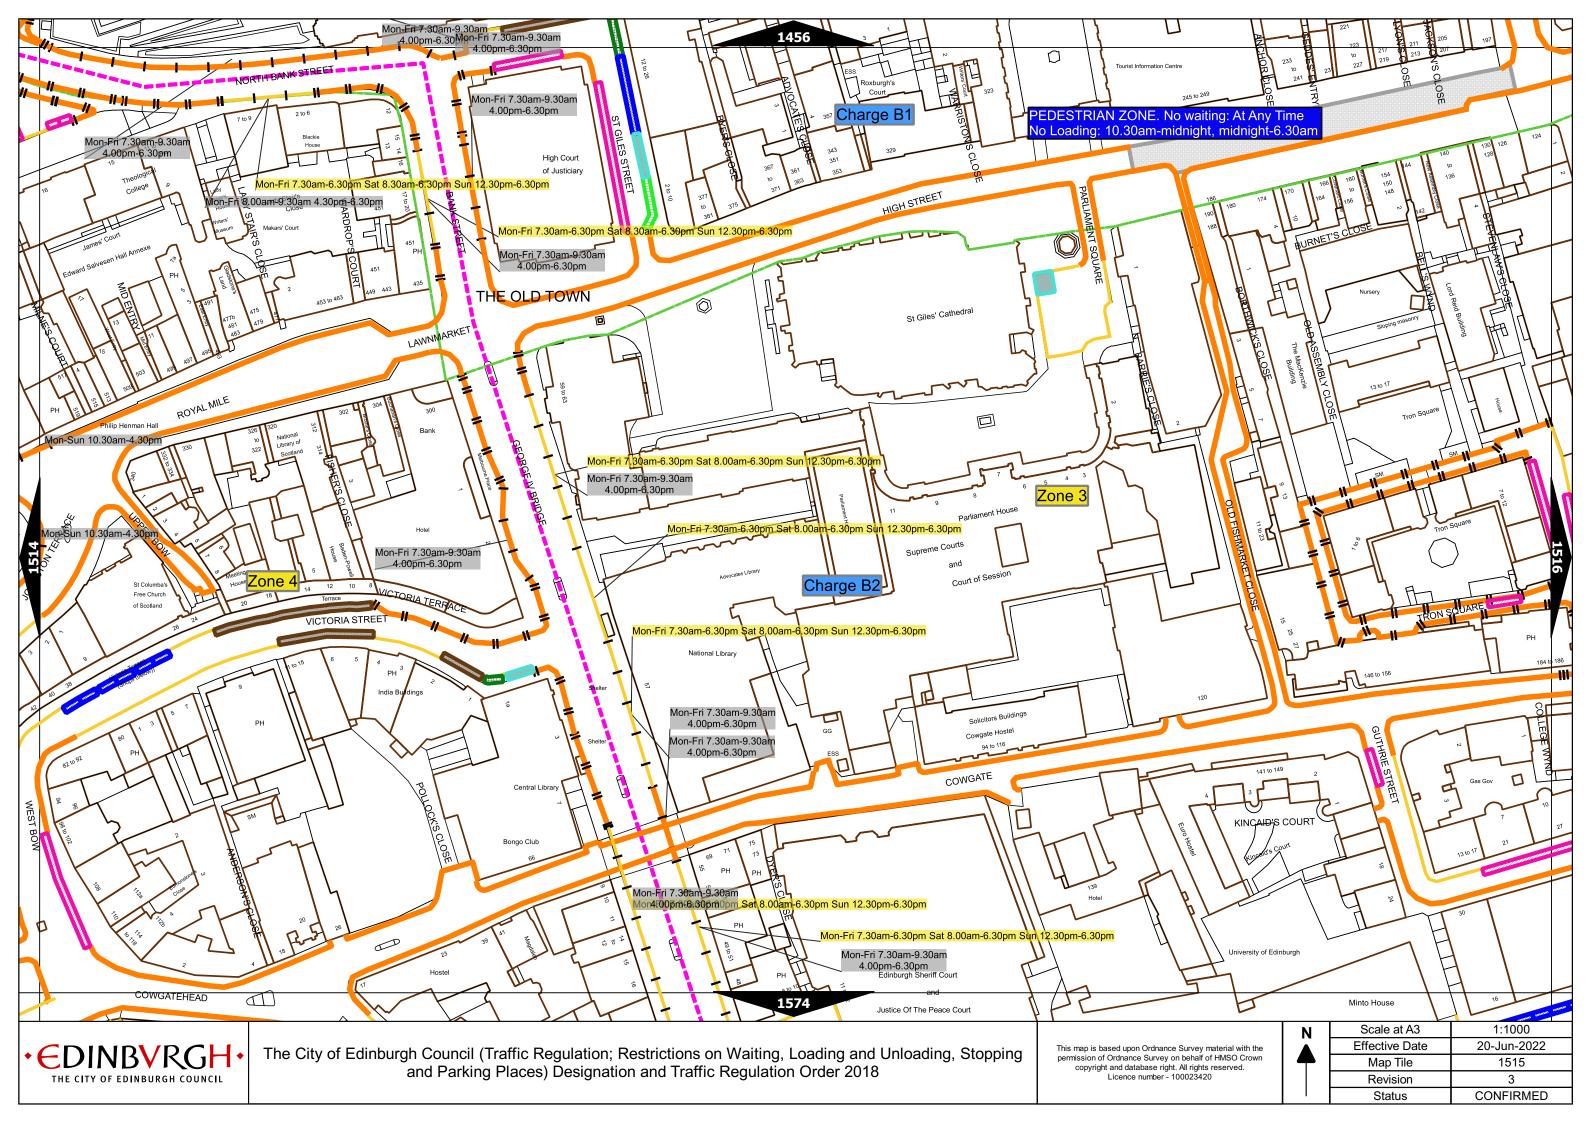

## Legend Page 2

| Controlled Parking Zone/<br>Priority Parking Area |                           | ne (where<br>licable) | Permitted Hours<br>(any such day not being a parking holiday)              | Restricted Hours<br>(any such day not being a parking holiday)             |
|---------------------------------------------------|---------------------------|-----------------------|----------------------------------------------------------------------------|----------------------------------------------------------------------------|
| Central zone                                      | Sub                       | -zone 1               |                                                                            |                                                                            |
|                                                   | Sub-                      | zone 1A               |                                                                            |                                                                            |
|                                                   | Sub-zone 2                |                       | 08.30 to 18.30 Mondays to Saturdays and 12.30 to 18.30pm Sundays inclusive | 08.30 to 18.30 Mondays to Saturdays and 12.30 to 18.30pm Sundays inclusive |
|                                                   | Sub-zone 3                |                       |                                                                            |                                                                            |
|                                                   | Sub-zone 4                |                       |                                                                            |                                                                            |
| Peripheral zone                                   | Sub-zone 5                |                       | 08.30 to 17.30 Mondays to Fridays inclusive                                | 08.30 to 17.30 Mondays to Fridays inclusive                                |
|                                                   | Sub-zone 5A               |                       |                                                                            |                                                                            |
|                                                   | Sub-zone 6                |                       |                                                                            |                                                                            |
|                                                   | Sub                       | -zone 7               |                                                                            |                                                                            |
|                                                   | Sub-zone 8                |                       |                                                                            |                                                                            |
|                                                   | Zone N1                   | Zone S1               |                                                                            | 08.30 to 17.30 Mondays to Fridays inclusive                                |
|                                                   | Zone N2                   | Zone S2               | 08.30 to 17.30 Mondays to Fridays inclusive                                |                                                                            |
|                                                   | Zone N3                   | Zone S3               |                                                                            |                                                                            |
|                                                   | Zone N4                   | Zone S4               |                                                                            |                                                                            |
| Extended zones                                    | Zone N5                   | Zone S5               |                                                                            |                                                                            |
|                                                   | Zone N6                   | Zone S6               |                                                                            |                                                                            |
|                                                   | Zone N7                   | Zone S7               |                                                                            |                                                                            |
|                                                   | Zone N8                   |                       |                                                                            |                                                                            |
| Zone K                                            |                           |                       | 08.30 to 09:30 and 16:00 to 17.00 Mondays to Fridays inclusive             | 08.30 to 09.30 and 16.00 to 17.00 Mondays to Fridays inclusive             |
| Priority Parking Area B1                          |                           |                       | 10.00 to 11.30 Mondays to Fridays inclusive                                | -                                                                          |
| Priority Par                                      | king Area B2              |                       | 13.30 to 15.00 Mondays to Fridays inclusive                                | -                                                                          |
| Priority Parking Area B3                          |                           |                       | 10.00 to 11.30 Mondays to Fridays inclusive                                | -                                                                          |
| Priority Parking Area B4                          |                           |                       | 11.30 to 13.00 Mondays to Fridays inclusive                                | -                                                                          |
| Priority Parking Area B5                          |                           |                       | 11.30 to 13.00 Mondays to Fridays inclusive                                | -                                                                          |
| Priority Parking Area B6                          |                           |                       | 11.00 to 12.30 Mondays to Fridays inclusive                                | -                                                                          |
| Priority Parking Area B7                          |                           |                       | 09.30 to 11.00 Mondays to Fridays inclusive                                | -                                                                          |
| Priority Parking Area B8                          |                           |                       | 12.30 to 14.00 Mondays to Fridays inclusive                                | -                                                                          |
| Priority Parking Area B9                          |                           |                       | 13.30 to 15.00 Mondays to Fridays inclusive                                | -                                                                          |
| Priority Parl                                     | Priority Parking Area B10 |                       | 13.30 to 15.00 Mondays to Fridays inclusive                                | -                                                                          |

| As amended | 15-Apr-24 |  |
|------------|-----------|--|
| Revision   | 9         |  |

| Pay and display / Pay by phone charge band | Parking charge | Times of operation                           | Max stay and no return times               |
|--------------------------------------------|----------------|----------------------------------------------|--------------------------------------------|
| Band A                                     | £8.80 per hour | Mon-Sat 8:30am-6.30pm and Sun 12:30pm-6:30pm | Max stay 10 hours, no return within 1 hour |
| Band B1                                    | £8.20 per hour | Mon-Sat 8:30am-6.30pm and Sun 12:30pm-6:30pm | Max stay 3 hours, no return within 1 hour  |
| Band B2                                    | £7.20 per hour | Mon-Sat 8:30am-6.30pm and Sun 12:30pm-6:30pm | Max stay 4 hours, no return within 1 hour  |
| Band B3                                    | £6.00 per hour | Mon-Sat 8:30am-6.30pm and Sun 12:30pm-6:30pm | Max stay 4 hours, no return within 1 hour  |
| Band C1                                    | £5.40 per hour | Mon-Fri 8:30am-5.30pm                        | Max stay 4 hours, no return within 1 hour  |
| Band C2                                    | £4.10 per hour | Mon-Fri 8:30am-5.30pm                        | Max stay 4 hours, no return within 1 hour  |
| Band D                                     | £3.80 per hour | Mon-Fri 8:30am-5.30pm                        | Max stay 4 hours, no return within 1 hour  |
| Band D1                                    | £4.10 per hour | Mon-Sat 8:30am-6.30pm and Sun 12:30pm-6:30pm | Max stay 1 hour, no return within 1 hour   |
| Band D2                                    | £4.10 per hour | Mon-Sat 8:30am-6.30pm and Sun 12:30pm-6:30pm | Max stay 1 hour, no return within 1 hour   |
| Band D3                                    | £4.10 per hour | Mon-Sat 8:30am-6.30pm and Sun 12:30pm-6:30pm | Max stay 1 hour, no return within 1 hour   |
| Band D4                                    | £4.10 per hour | Mon-Sat 8:30am-6.30pm and Sun 12:30pm-6:30pm | Max stay 1 hour, no return within 1 hour   |
| Band D5                                    | £4.10 per hour | Mon-Sat 8:30am-6.30pm and Sun 12:30pm-6:30pm | Max stay 1 hour, no return within 1 hour   |
| Band D6                                    | £4.10 per hour | Mon-Sat 9.00am-5.30pm                        | Max stay 1 hour, no return within 1 hour   |
| Band D7                                    | £4.10 per hour | Mon-Sat 8.00am-6.30pm                        | Max stay 2 hours, no return within 1 hour  |
| Band D8                                    | £4.10 per hour | Mon-Fri 8.00am-6.00pm Sat 8.00am-1.30pm      | Max stay 1 hours, no return within 1 hour  |
| Band G                                     | £10.20 per day | Mon-Fri 8:30am-5.30pm                        | Max stay 9 hours, no return within 1 hour  |
| Band G1                                    | £10.20 per day | Mon-Fri 8:30am-5.30pm                        | Max stay 9 hours, no return within 1 hour  |
| Band G2                                    | £10.20 per day | Mon-Fri 8:30am-5.30pm                        | Max stay 9 hours, no return within 1 hour  |
| Band Q                                     | £1.30 per hour | Mon-Fri 8:30am-5.30pm                        | Max stay 1 hours, no return within 1 hour  |

Note: This table indicated the typical maximum stay periods and any differences are labelled on the map tiles.