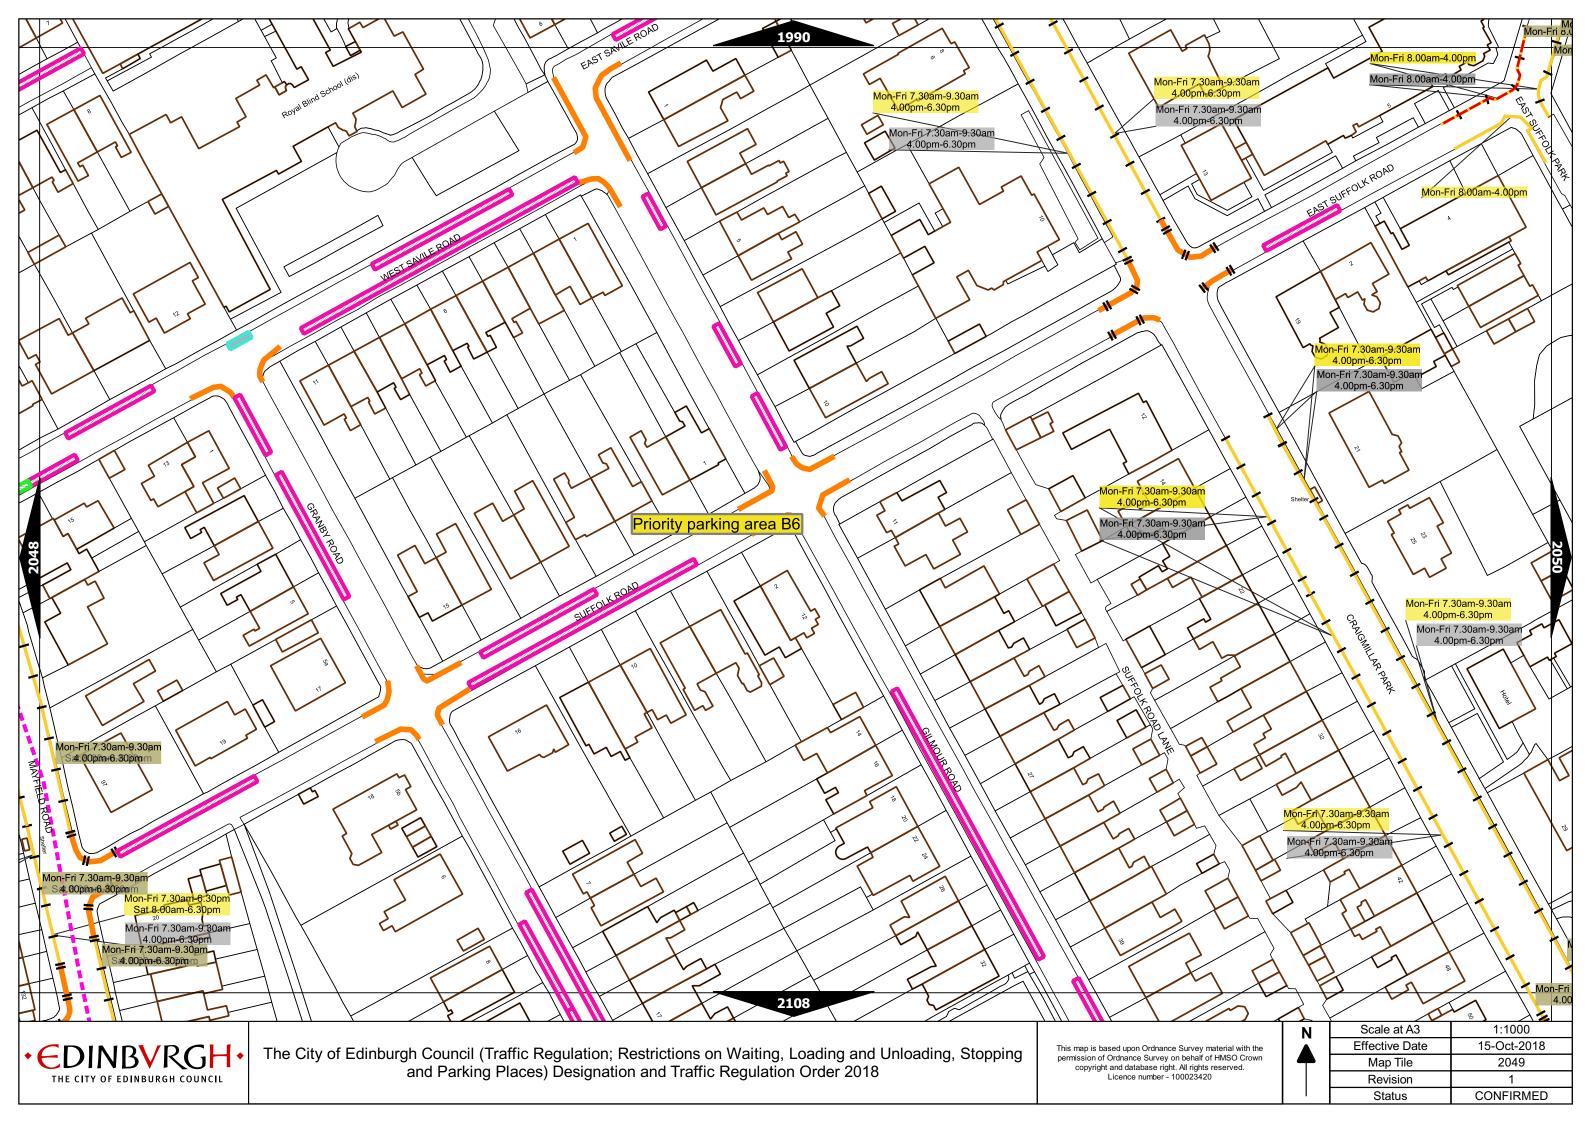

| The City of Edinburgh Council (Traffic Regulation; Restrictions on Waiting, Loading and Unloading, Stopping and |
|-----------------------------------------------------------------------------------------------------------------|
| Parking Places) Designation and Traffic Regulation Order 2018                                                   |