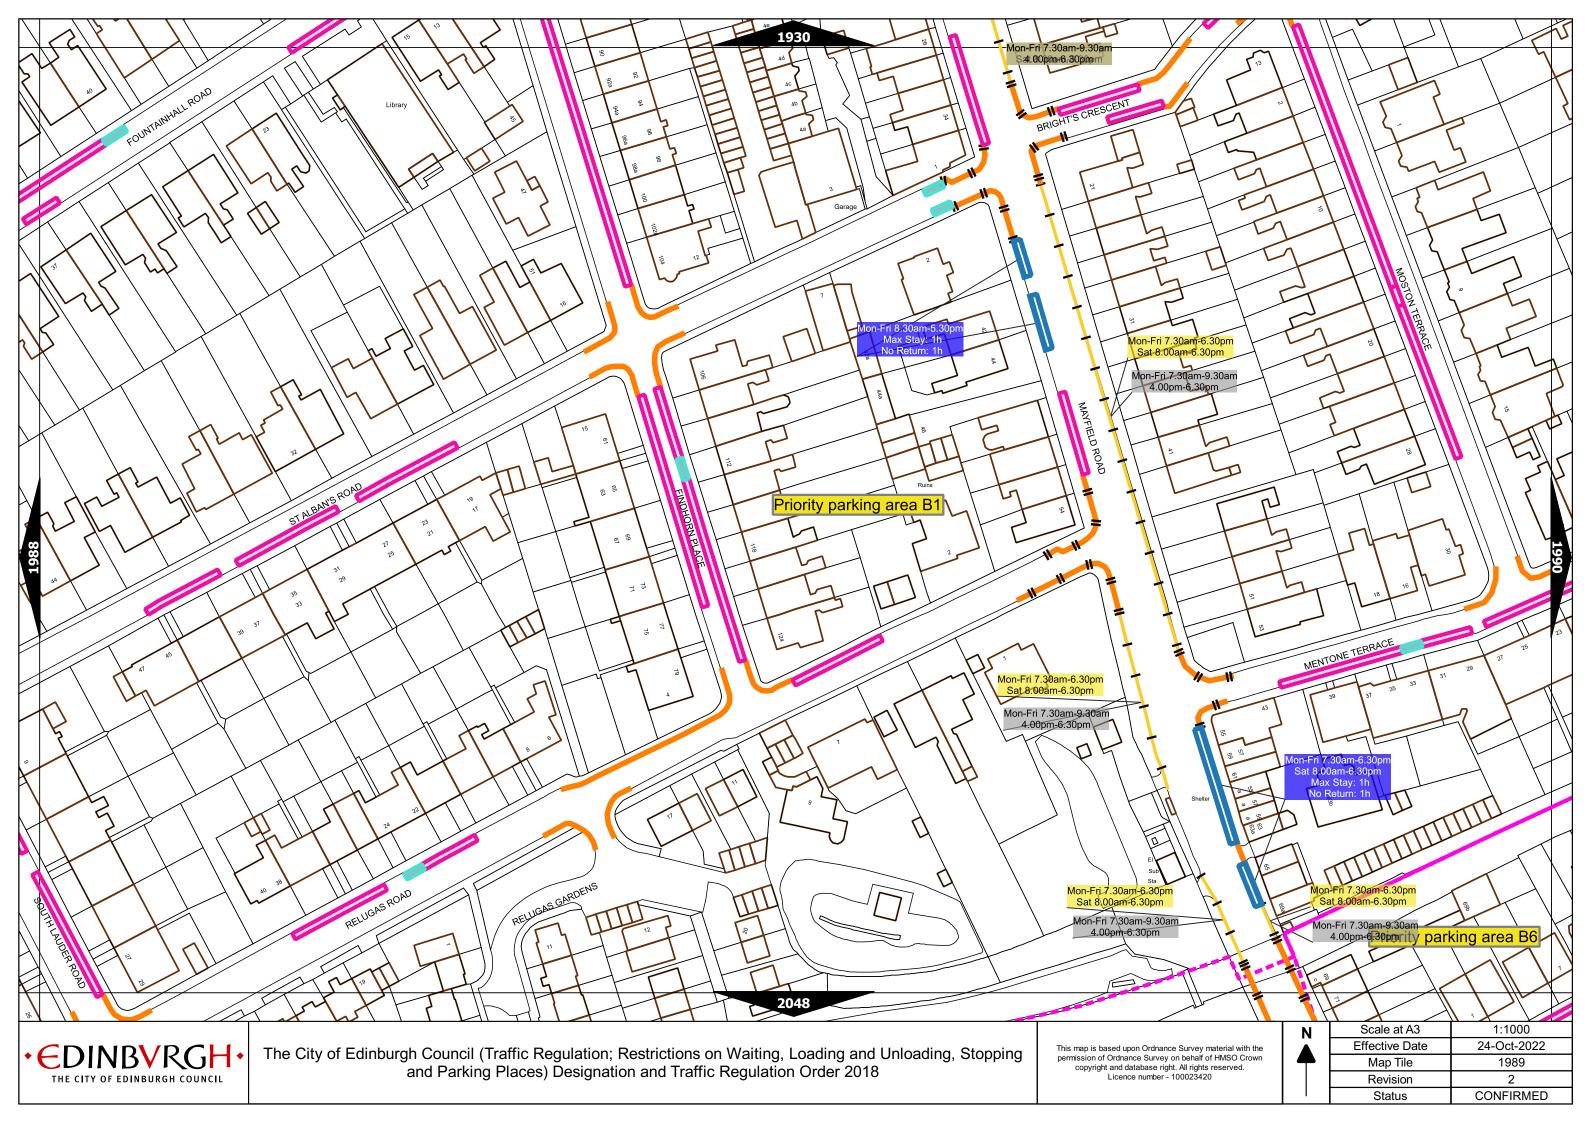

| The City of Edinburgh Council (Traffic Regulation; Restrictions on Waiting, Loading and Unloading, Stopping and |
|-----------------------------------------------------------------------------------------------------------------|
| Parking Places) Designation and Traffic Regulation Order 2018                                                   |