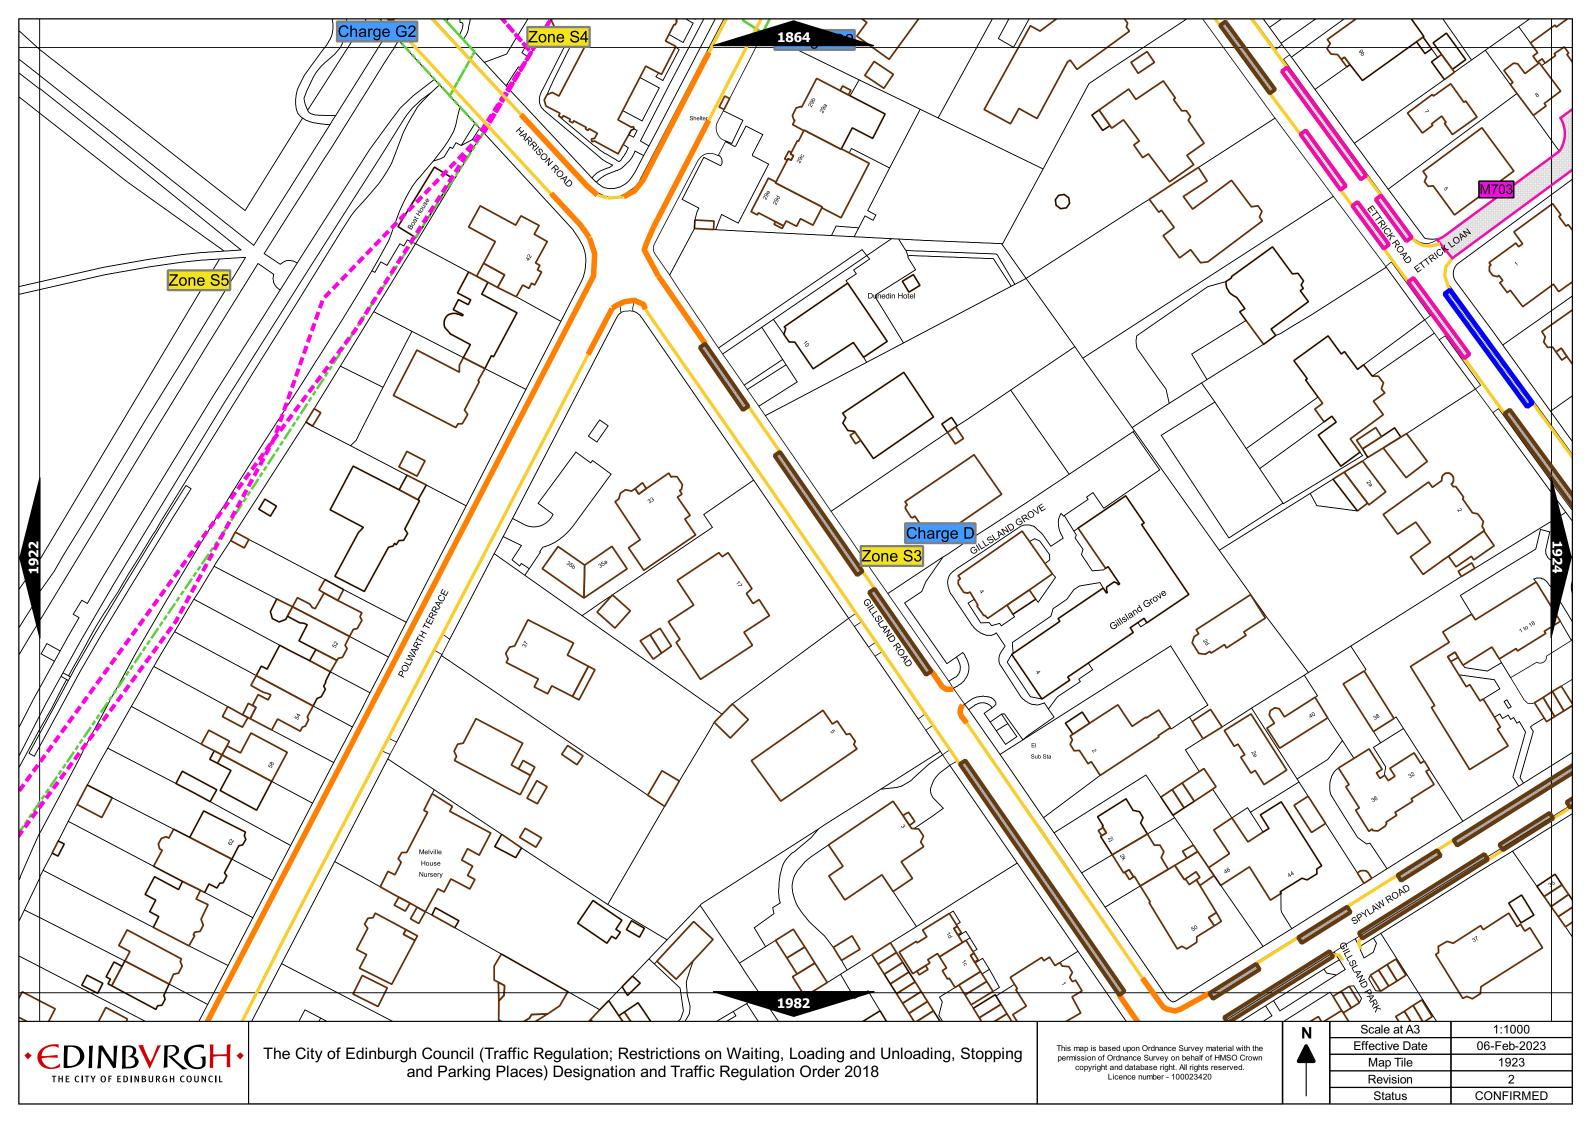

## Legend Page 2

| Controlled Parking Zone/<br>Priority Parking Area |                           | ne (where<br>licable) | Permitted Hours<br>(any such day not being a parking holiday)              | Restricted Hours<br>(any such day not being a parking holiday)             |
|---------------------------------------------------|---------------------------|-----------------------|----------------------------------------------------------------------------|----------------------------------------------------------------------------|
| Central zone                                      | Sub                       | -zone 1               |                                                                            |                                                                            |
|                                                   | Sub-                      | zone 1A               |                                                                            |                                                                            |
|                                                   | Sub-zone 2                |                       | 08.30 to 18.30 Mondays to Saturdays and 12.30 to 18.30pm Sundays inclusive | 08.30 to 18.30 Mondays to Saturdays and 12.30 to 18.30pm Sundays inclusive |
|                                                   | Sub-zone 3                |                       |                                                                            |                                                                            |
|                                                   | Sub-zone 4                |                       |                                                                            |                                                                            |
| Peripheral zone                                   | Sub-zone 5                |                       | 08.30 to 17.30 Mondays to Fridays inclusive                                | 08.30 to 17.30 Mondays to Fridays inclusive                                |
|                                                   | Sub-zone 5A               |                       |                                                                            |                                                                            |
|                                                   | Sub-zone 6                |                       |                                                                            |                                                                            |
|                                                   | Sub                       | -zone 7               |                                                                            |                                                                            |
|                                                   | Sub-zone 8                |                       |                                                                            |                                                                            |
|                                                   | Zone N1                   | Zone S1               |                                                                            | 08.30 to 17.30 Mondays to Fridays inclusive                                |
|                                                   | Zone N2                   | Zone S2               | 08.30 to 17.30 Mondays to Fridays inclusive                                |                                                                            |
|                                                   | Zone N3                   | Zone S3               |                                                                            |                                                                            |
|                                                   | Zone N4                   | Zone S4               |                                                                            |                                                                            |
| Extended zones                                    | Zone N5                   | Zone S5               |                                                                            |                                                                            |
|                                                   | Zone N6                   | Zone S6               |                                                                            |                                                                            |
|                                                   | Zone N7                   | Zone S7               |                                                                            |                                                                            |
|                                                   | Zone N8                   |                       |                                                                            |                                                                            |
| Zone K                                            |                           |                       | 08.30 to 09:30 and 16:00 to 17.00 Mondays to Fridays inclusive             | 08.30 to 09.30 and 16.00 to 17.00 Mondays to Fridays inclusive             |
| Priority Parking Area B1                          |                           |                       | 10.00 to 11.30 Mondays to Fridays inclusive                                | -                                                                          |
| Priority Par                                      | king Area B2              |                       | 13.30 to 15.00 Mondays to Fridays inclusive                                | -                                                                          |
| Priority Parking Area B3                          |                           |                       | 10.00 to 11.30 Mondays to Fridays inclusive                                | -                                                                          |
| Priority Parking Area B4                          |                           |                       | 11.30 to 13.00 Mondays to Fridays inclusive                                | -                                                                          |
| Priority Parking Area B5                          |                           |                       | 11.30 to 13.00 Mondays to Fridays inclusive                                | -                                                                          |
| Priority Parking Area B6                          |                           |                       | 11.00 to 12.30 Mondays to Fridays inclusive                                | -                                                                          |
| Priority Parking Area B7                          |                           |                       | 09.30 to 11.00 Mondays to Fridays inclusive                                | -                                                                          |
| Priority Parking Area B8                          |                           |                       | 12.30 to 14.00 Mondays to Fridays inclusive                                | -                                                                          |
| Priority Parking Area B9                          |                           |                       | 13.30 to 15.00 Mondays to Fridays inclusive                                | -                                                                          |
| Priority Parl                                     | Priority Parking Area B10 |                       | 13.30 to 15.00 Mondays to Fridays inclusive                                | -                                                                          |

| As amended | 15-Apr-24 |  |
|------------|-----------|--|
| Revision   | 9         |  |

| Pay and display / Pay by phone charge band | Parking charge | Times of operation                           | Max stay and no return times               |
|--------------------------------------------|----------------|----------------------------------------------|--------------------------------------------|
| Band A                                     | £8.80 per hour | Mon-Sat 8:30am-6.30pm and Sun 12:30pm-6:30pm | Max stay 10 hours, no return within 1 hour |
| Band B1                                    | £8.20 per hour | Mon-Sat 8:30am-6.30pm and Sun 12:30pm-6:30pm | Max stay 3 hours, no return within 1 hour  |
| Band B2                                    | £7.20 per hour | Mon-Sat 8:30am-6.30pm and Sun 12:30pm-6:30pm | Max stay 4 hours, no return within 1 hour  |
| Band B3                                    | £6.00 per hour | Mon-Sat 8:30am-6.30pm and Sun 12:30pm-6:30pm | Max stay 4 hours, no return within 1 hour  |
| Band C1                                    | £5.40 per hour | Mon-Fri 8:30am-5.30pm                        | Max stay 4 hours, no return within 1 hour  |
| Band C2                                    | £4.10 per hour | Mon-Fri 8:30am-5.30pm                        | Max stay 4 hours, no return within 1 hour  |
| Band D                                     | £3.80 per hour | Mon-Fri 8:30am-5.30pm                        | Max stay 4 hours, no return within 1 hour  |
| Band D1                                    | £4.10 per hour | Mon-Sat 8:30am-6.30pm and Sun 12:30pm-6:30pm | Max stay 1 hour, no return within 1 hour   |
| Band D2                                    | £4.10 per hour | Mon-Sat 8:30am-6.30pm and Sun 12:30pm-6:30pm | Max stay 1 hour, no return within 1 hour   |
| Band D3                                    | £4.10 per hour | Mon-Sat 8:30am-6.30pm and Sun 12:30pm-6:30pm | Max stay 1 hour, no return within 1 hour   |
| Band D4                                    | £4.10 per hour | Mon-Sat 8:30am-6.30pm and Sun 12:30pm-6:30pm | Max stay 1 hour, no return within 1 hour   |
| Band D5                                    | £4.10 per hour | Mon-Sat 8:30am-6.30pm and Sun 12:30pm-6:30pm | Max stay 1 hour, no return within 1 hour   |
| Band D6                                    | £4.10 per hour | Mon-Sat 9.00am-5.30pm                        | Max stay 1 hour, no return within 1 hour   |
| Band D7                                    | £4.10 per hour | Mon-Sat 8.00am-6.30pm                        | Max stay 2 hours, no return within 1 hour  |
| Band D8                                    | £4.10 per hour | Mon-Fri 8.00am-6.00pm Sat 8.00am-1.30pm      | Max stay 1 hours, no return within 1 hour  |
| Band G                                     | £10.20 per day | Mon-Fri 8:30am-5.30pm                        | Max stay 9 hours, no return within 1 hour  |
| Band G1                                    | £10.20 per day | Mon-Fri 8:30am-5.30pm                        | Max stay 9 hours, no return within 1 hour  |
| Band G2                                    | £10.20 per day | Mon-Fri 8:30am-5.30pm                        | Max stay 9 hours, no return within 1 hour  |
| Band Q                                     | £1.30 per hour | Mon-Fri 8:30am-5.30pm                        | Max stay 1 hours, no return within 1 hour  |

Note: This table indicated the typical maximum stay periods and any differences are labelled on the map tiles.