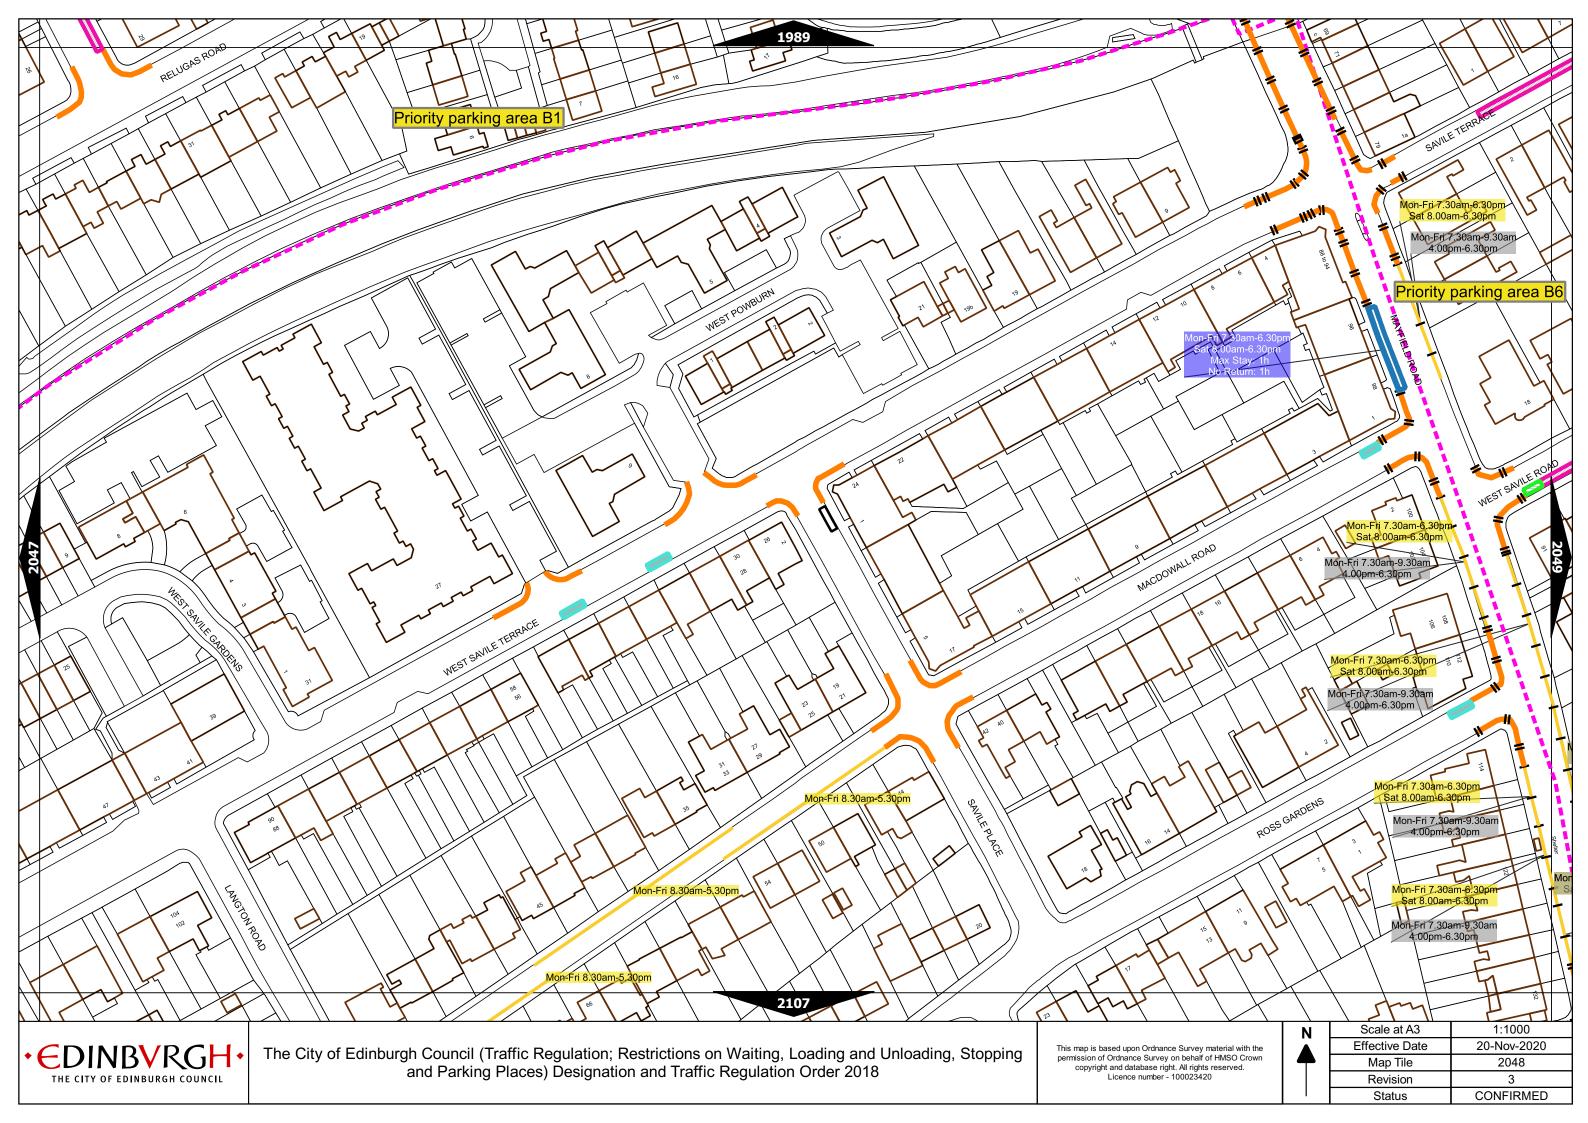

| The City of Edinburgh Council (Traffic Regulation; Restrictions on Waiting, Loading and Unloading, Stopping and |
|-----------------------------------------------------------------------------------------------------------------|
| Parking Places) Designation and Traffic Regulation Order 2018                                                   |