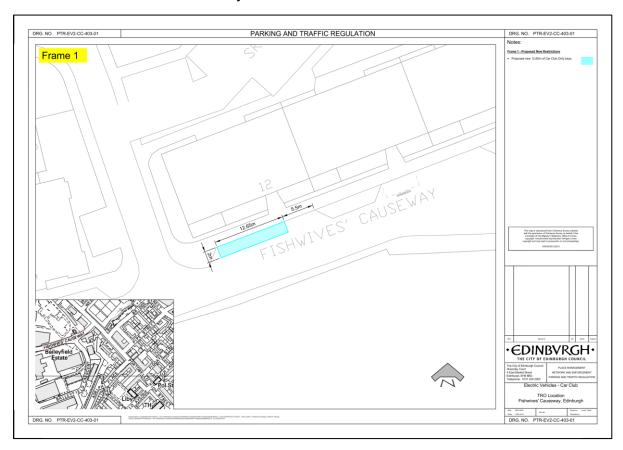

## **Appendix 1 – Proposed New Car Club Restrictions, Locations and Plans**

The Council has identified a need to add / amend existing restrictions at the following locations:

| Ref no. | Location             | Addition / amendment of existing restrictions                                                                                                  |
|---------|----------------------|------------------------------------------------------------------------------------------------------------------------------------------------|
| 1       | Bonnington Road Lane | Introduce two Car Club Parking Places with access to a dual headed EV charger on unrestricted carriageway for Electric Car Club vehicles only. |
| 2       | Fishwives Causeway   | Introduce two Car Club Parking Places with access to a dual headed EV charger on unrestricted carriageway for Electric Car Club vehicles only. |
| 3       | Elsie Inglis Way     | Remove two Permit Holders Only Parking Places and replace with two Car Club Parking Places.                                                    |

## **Proposed layout plans**

Ref no. 1 – Bonnington Road Lane

Ref no. 2 - Fishwives Causeway

Ref no. 3 – Elsie Inglis Way