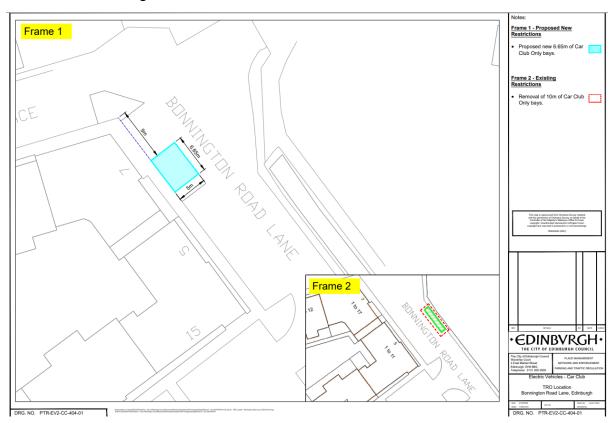

## **Appendix 1 – Proposed New Car Club Restrictions, Locations and Plans**

The Council has identified a need to add / amend existing restrictions at the following locations:

| Ref no. | Location             | Addition / amendment of existing restrictions                                                                                                  |
|---------|----------------------|------------------------------------------------------------------------------------------------------------------------------------------------|
| 1       | Bonnington Road Lane | Introduce two Car Club Parking Places with access to a dual headed EV charger on unrestricted carriageway for Electric Car Club vehicles only. |
| 2       | Fishwives Causeway   | Introduce two Car Club Parking Places with access to a dual headed EV charger on unrestricted carriageway for Electric Car Club vehicles only. |
| 3       | Elsie Inglis Way     | Remove two Permit Holders Only Parking Places and replace with two Car Club Parking Places.                                                    |

## **Proposed layout plans**

Ref no. 1 – Bonnington Road Lane

Ref no. 2 - Fishwives Causeway

Ref no. 3 – Elsie Inglis Way