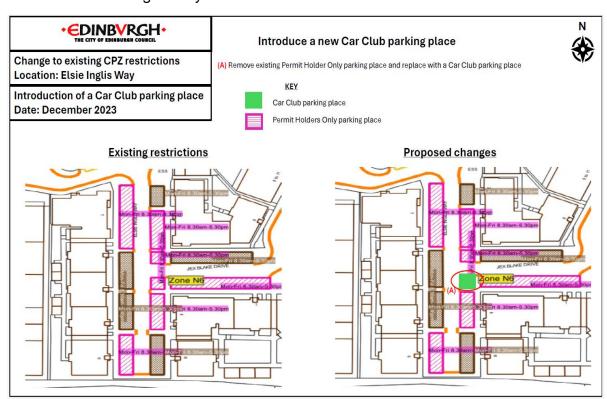

## **Appendix 1 – Proposed New Car Club Restrictions, Locations and Plans**

The Council has identified a need to add / amend existing restrictions at the following locations:

| Ref no. | Location             | Addition / amendment of existing restrictions                                                                                                  |
|---------|----------------------|------------------------------------------------------------------------------------------------------------------------------------------------|
| 1       | Bonnington Road Lane | Introduce two Car Club Parking Places with access to a dual headed EV charger on unrestricted carriageway for Electric Car Club vehicles only. |
| 2       | Fishwives Causeway   | Introduce two Car Club Parking Places with access to a dual headed EV charger on unrestricted carriageway for Electric Car Club vehicles only. |
| 3       | Elsie Inglis Way     | Remove two Permit Holders Only Parking Places and replace with two Car Club Parking Places.                                                    |

## **Proposed layout plans**

Ref no. 1 – Bonnington Road Lane

Ref no. 2 - Fishwives Causeway

Ref no. 3 – Elsie Inglis Way