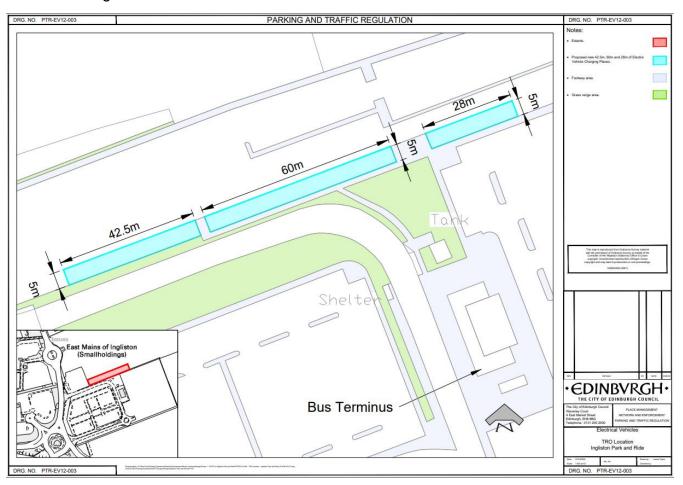

## **Appendix 2 – Proposed New EV Restrictions, Locations and Plans**

The Council has identified a need to add / amend existing restrictions at the following locations:

| Ref no. | Location                | Addition / amendment of existing restrictions                     |
|---------|-------------------------|-------------------------------------------------------------------|
| 1       | Ingliston Park and Ride | Introduce 42.5m, 60m and 28m of Electric Vehicle Charging Places. |
| 2       | Rose Lane               | Introduce 18.6m of Electric Vehicle Charging Places.              |

## **Proposed layout plans**

Ref no. 1 – Ingliston Park and Ride

Ref no. 2 – Rose Lane