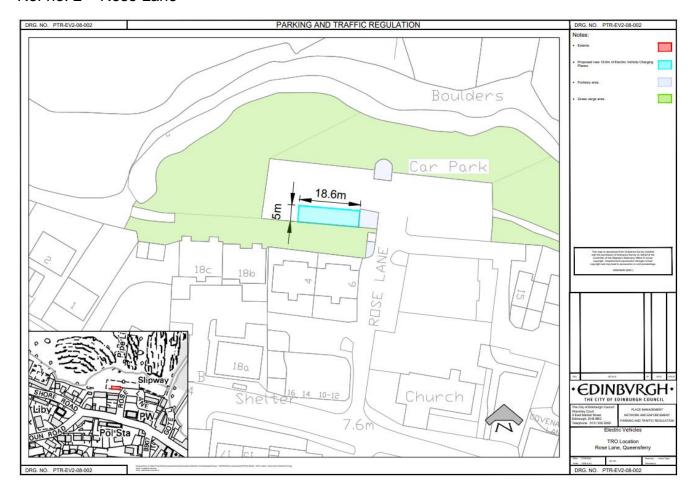

## **Appendix 2 – Proposed New EV Restrictions, Locations and Plans**

The Council has identified a need to add / amend existing restrictions at the following locations:

| Ref no. | Location                | Addition / amendment of existing restrictions                     |
|---------|-------------------------|-------------------------------------------------------------------|
| 1       | Ingliston Park and Ride | Introduce 42.5m, 60m and 28m of Electric Vehicle Charging Places. |
| 2       | Rose Lane               | Introduce 18.6m of Electric Vehicle Charging Places.              |

## **Proposed layout plans**

Ref no. 1 – Ingliston Park and Ride

Ref no. 2 – Rose Lane