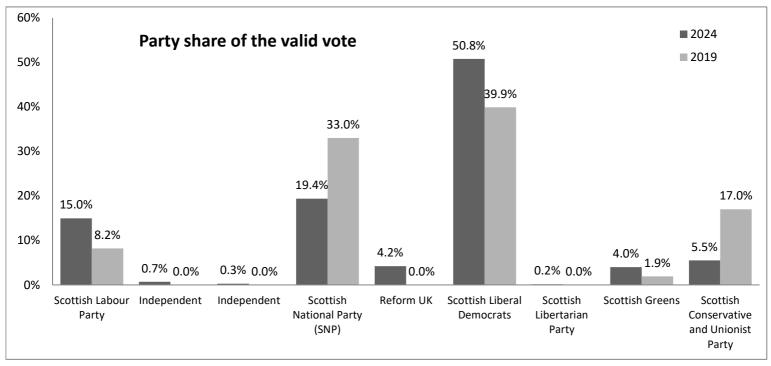

|                         |                                          |        | Share of valid votes |       |
|-------------------------|------------------------------------------|--------|----------------------|-------|
| Candidate               | Party                                    | Votes  | 2024                 | 2019  |
| DAVIDSON, Michael Colin | Scottish Labour Party                    | 7,854  | 15.0%                | 8.2%  |
| HENRY, David            | Independent                              | 363    | 0.7%                 | n/a   |
| HORNIG, Nick            | Independent                              | 143    | 0.3%                 | n/a   |
| HYSLOP, Euan            | Scottish National Party (SNP)            | 10,175 | 19.4%                | 33.0% |
| INGLIS, Otto            | Reform UK                                | 2,209  | 4.2%                 | n/a   |
| JARDINE, Christine Anne | Scottish Liberal Democrats               | 26,645 | 50.8%                | 39.9% |
| LAIRD, Tam              | Scottish Libertarian Party               | 85     | 0.2%                 | n/a   |
| PUCHOWSKI, James Konrad | Scottish Greens                          | 2,100  | 4.0%                 | 1.9%  |
| SHIELDS, Alastair       | Scottish Conservative and Unionist Party | 2,897  | 5.5%                 | 17.0% |