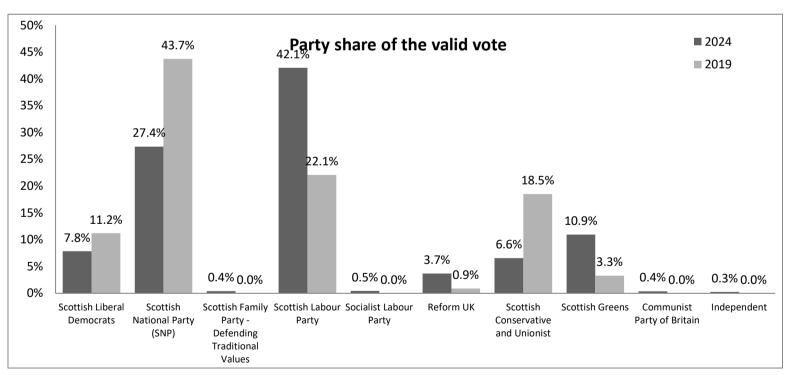

|                            |                                                   |                      | Share of valid votes |       |
|----------------------------|---------------------------------------------------|----------------------|----------------------|-------|
| Candidate                  | Party                                             | Votes                | 2024                 | 2019  |
| ANDERSEN, Mike             | Scottish Liberal Democrats                        | 3,879                | 7.8%                 | 11.2% |
| BROCK, Deidre              | Scottish National Party (SNP)                     | 13,537               | 27.4%                | 43.7% |
| DEEPNARAIN, Niel           | Scottish Family Party - Defending Traditio Values | nal 210              | 0.4%                 | n/a   |
| GILBERT, Tracy             | Scottish Labour Party                             | 20,805               | 42.1%                | 22.1% |
| JACOBSEN, David Don        | Socialist Labour Party                            | 227                  | 0.5%                 | n/a   |
| MELVILLE, Alan Gordon      | Reform UK                                         | 1,818                | 3.7%                 | 0.9%  |
| MOWAT, Joanna              | Scottish Conservative and Unionist                | 3,254                | 6.6%                 | 18.5% |
| O'NEILL, Kayleigh Ferguson | Scottish Greens                                   | 5,417                | 10.9%                | 3.3%  |
| SHILLCOCK, Richard Charles | Communist Party of Britain                        | 189                  | 0.4%                 | n/a   |
| WATERLOO, Caroline         | Independent                                       | 139                  | 0.3%                 | n/a   |
|                            | Total valid votes cast                            | 49,475               |                      |       |
|                            |                                                   | Share of total votes |                      |       |
|                            | Reason for rejection                              | Rejected papers      | 2024                 | 2019  |
|                            | No official mark                                  | 1                    | 0.00%                | 0.00% |
|                            | Vote for more than one candidate                  | 31                   | 0.06%                | 0.03% |
|                            | Voter can be identified                           | 0                    | 0.00%                | 0.00% |
|                            | Unmarked or void for uncertainty                  | 141                  | 0.28%                | 0.15% |
|                            | ٦                                                 | Total 173            | 0.35%                | 0.18% |