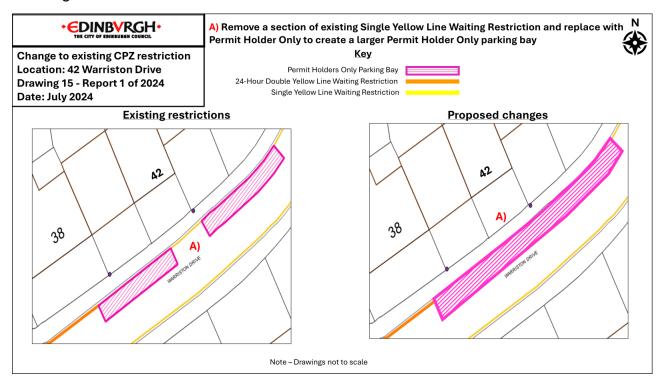

### Appendix 2 - Amendments to existing restrictions within CPZ

Drawing 1 - Rothesay Mews / Rothesay Terrace



# Drawing 2 - Shore



## Drawing 3 – Montgomery Street



#### Drawing 4 - Cornwallis Place



Drawing 5 – Broughton Market and Barony Street



Drawing 6 - South College Street



Drawing 7 - Northumberland Street South West Lane



#### Drawing 8 - Warriston Crescent



#### Drawing 9 - Viewforth



#### Drawing 10 - Viewforth Gardens



#### Drawing 11 – Ogilvie Terrace



#### Drawing 12 - Newbattle Terrace



Drawing 13 – Newbattle Terrace / Woodcroft Road / Eden Terrace



#### Drawing 14 - Cumberland Street North East Lane



#### Drawing 15 – 42 Warriston Drive



#### Drawing 16 - 50 Warriston Drive