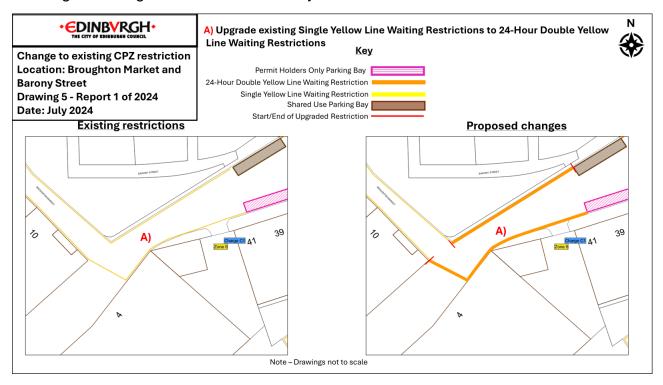

#### Drawing 4 - Cornwallis Place

Drawing 5 – Broughton Market and Barony Street

Drawing 6 - South College Street

Drawing 7 - Northumberland Street South West Lane