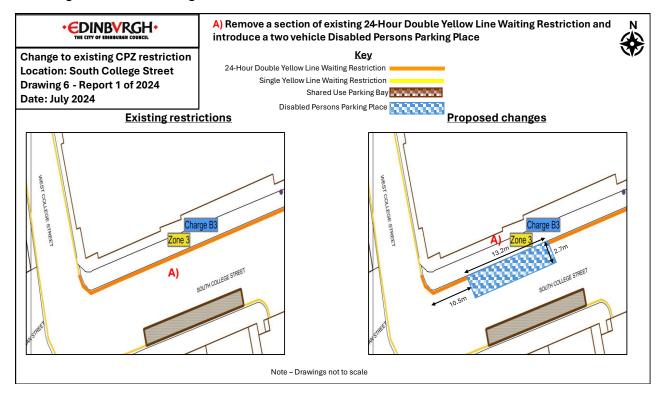

#### Drawing 4 - Cornwallis Place

Drawing 5 – Broughton Market and Barony Street

Drawing 6 - South College Street

Drawing 7 - Northumberland Street South West Lane