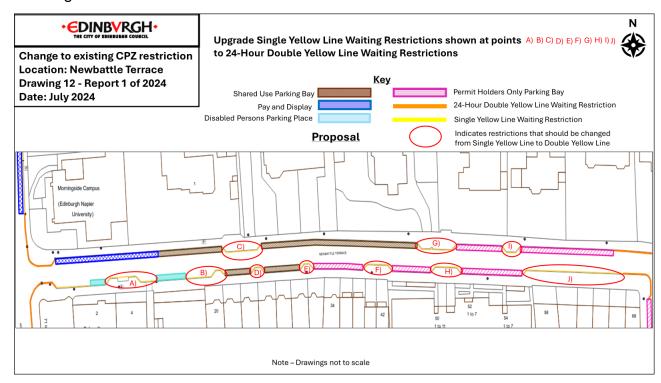

#### Drawing 12 - Newbattle Terrace

Drawing 13 – Newbattle Terrace / Woodcroft Road / Eden Terrace