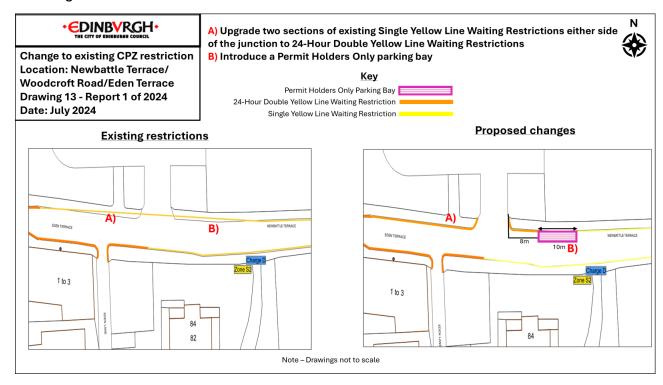

#### Drawing 12 - Newbattle Terrace

Drawing 13 – Newbattle Terrace / Woodcroft Road / Eden Terrace