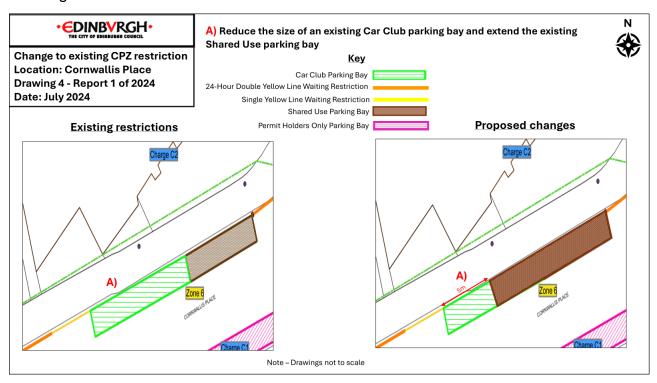

#### Drawing 4 - Cornwallis Place

Drawing 5 – Broughton Market and Barony Street

Drawing 6 - South College Street

Drawing 7 - Northumberland Street South West Lane