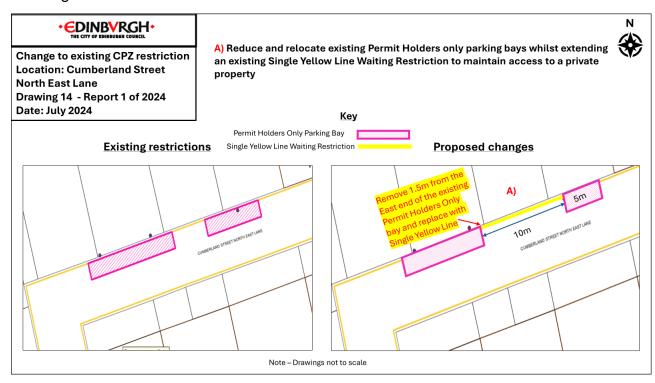

### Appendix 2 - Amendments to existing restrictions within CPZ

Drawing 1 - Rothesay Mews / Rothesay Terrace



# Drawing 2 - Shore



## Drawing 3 – Montgomery Street



#### Drawing 4 - Cornwallis Place



Drawing 5 – Broughton Market and Barony Street



Drawing 6 - South College Street



Drawing 7 - Northumberland Street South West Lane



#### Drawing 8 - Warriston Crescent



#### Drawing 9 - Viewforth



#### Drawing 10 - Viewforth Gardens



#### Drawing 11 – Ogilvie Terrace



#### Drawing 12 - Newbattle Terrace



Drawing 13 – Newbattle Terrace / Woodcroft Road / Eden Terrace



#### Drawing 14 - Cumberland Street North East Lane



#### Drawing 15 – 42 Warriston Drive



#### Drawing 16 - 50 Warriston Drive