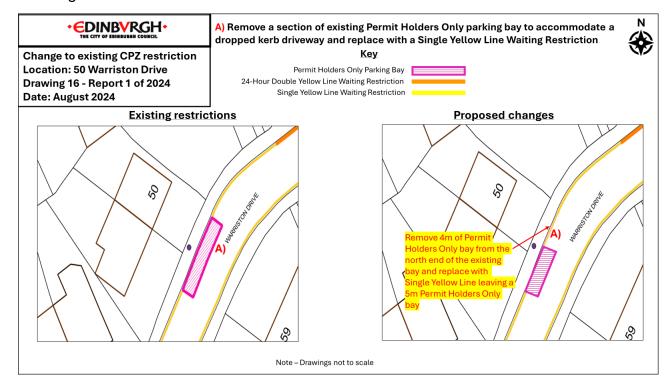

### Appendix 2 - Amendments to existing restrictions within CPZ

Drawing 1 - Rothesay Mews / Rothesay Terrace



# Drawing 2 - Shore



## Drawing 3 – Montgomery Street



#### Drawing 4 - Cornwallis Place



Drawing 5 – Broughton Market and Barony Street



Drawing 6 - South College Street



Drawing 7 - Northumberland Street South West Lane



#### Drawing 8 - Warriston Crescent



#### Drawing 9 - Viewforth



#### Drawing 10 - Viewforth Gardens



#### Drawing 11 – Ogilvie Terrace



#### Drawing 12 - Newbattle Terrace



Drawing 13 – Newbattle Terrace / Woodcroft Road / Eden Terrace



#### Drawing 14 - Cumberland Street North East Lane



#### Drawing 15 – 42 Warriston Drive



#### Drawing 16 - 50 Warriston Drive