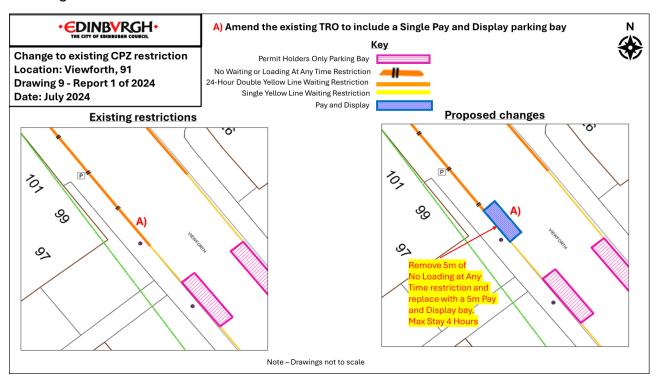

### Appendix 2 - Amendments to existing restrictions within CPZ

Drawing 1 - Rothesay Mews / Rothesay Terrace



# Drawing 2 - Shore



## Drawing 3 – Montgomery Street



#### Drawing 4 - Cornwallis Place



Drawing 5 – Broughton Market and Barony Street



Drawing 6 - South College Street



Drawing 7 - Northumberland Street South West Lane



#### Drawing 8 - Warriston Crescent



#### Drawing 9 - Viewforth



#### Drawing 10 - Viewforth Gardens



#### Drawing 11 – Ogilvie Terrace



#### Drawing 12 - Newbattle Terrace



Drawing 13 – Newbattle Terrace / Woodcroft Road / Eden Terrace



#### Drawing 14 - Cumberland Street North East Lane



#### Drawing 15 – 42 Warriston Drive



#### Drawing 16 - 50 Warriston Drive