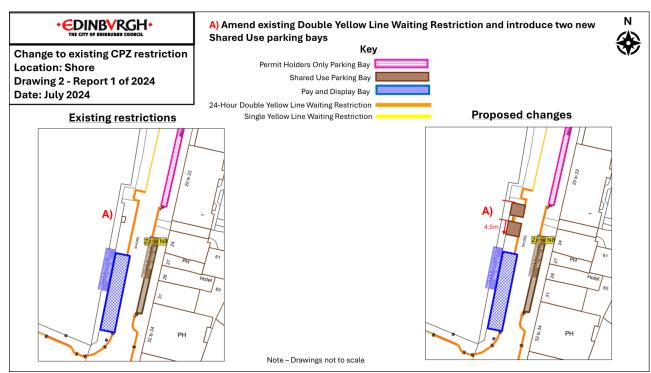

### Appendix 2 - Amendments to existing restrictions within CPZ

Drawing 1 - Rothesay Mews / Rothesay Terrace



# Drawing 2 - Shore



## Drawing 3 – Montgomery Street



#### Drawing 4 - Cornwallis Place



Drawing 5 – Broughton Market and Barony Street



Drawing 6 - South College Street



Drawing 7 - Northumberland Street South West Lane



#### Drawing 8 - Warriston Crescent



#### Drawing 9 - Viewforth



#### Drawing 10 - Viewforth Gardens



#### Drawing 11 – Ogilvie Terrace



#### Drawing 12 - Newbattle Terrace



Drawing 13 – Newbattle Terrace / Woodcroft Road / Eden Terrace



#### Drawing 14 - Cumberland Street North East Lane



#### Drawing 15 – 42 Warriston Drive



#### Drawing 16 - 50 Warriston Drive