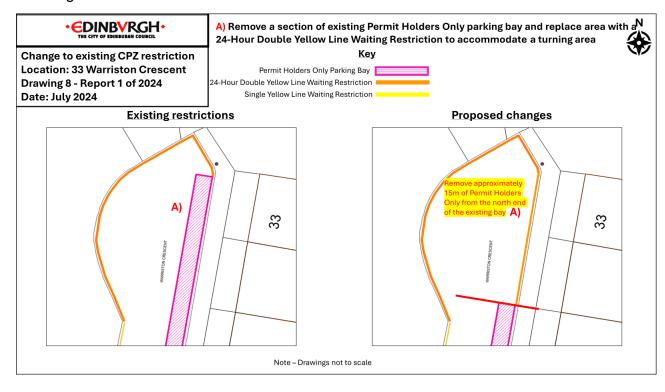

### Appendix 2 - Amendments to existing restrictions within CPZ

Drawing 1 - Rothesay Mews / Rothesay Terrace



# Drawing 2 - Shore



## Drawing 3 – Montgomery Street



#### Drawing 4 - Cornwallis Place



Drawing 5 – Broughton Market and Barony Street



Drawing 6 - South College Street



Drawing 7 - Northumberland Street South West Lane



#### Drawing 8 - Warriston Crescent



#### Drawing 9 - Viewforth



#### Drawing 10 - Viewforth Gardens



#### Drawing 11 – Ogilvie Terrace



#### Drawing 12 - Newbattle Terrace



Drawing 13 – Newbattle Terrace / Woodcroft Road / Eden Terrace



#### Drawing 14 - Cumberland Street North East Lane



#### Drawing 15 – 42 Warriston Drive



#### Drawing 16 - 50 Warriston Drive