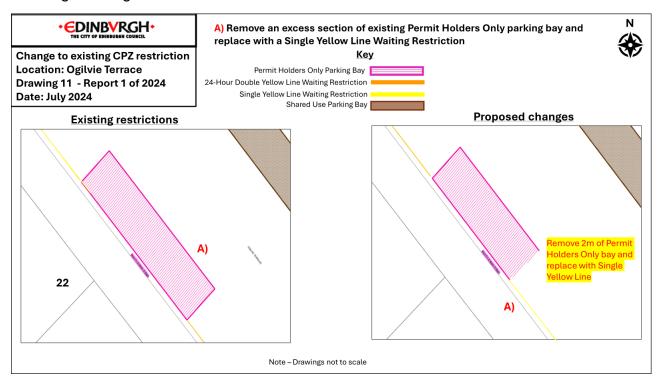

### Appendix 2 - Amendments to existing restrictions within CPZ

Drawing 1 - Rothesay Mews / Rothesay Terrace



# Drawing 2 - Shore



## Drawing 3 – Montgomery Street



#### Drawing 4 - Cornwallis Place



Drawing 5 – Broughton Market and Barony Street



Drawing 6 - South College Street



Drawing 7 - Northumberland Street South West Lane



#### Drawing 8 - Warriston Crescent



#### Drawing 9 - Viewforth



#### Drawing 10 - Viewforth Gardens



#### Drawing 11 – Ogilvie Terrace



#### Drawing 12 - Newbattle Terrace



Drawing 13 – Newbattle Terrace / Woodcroft Road / Eden Terrace



#### Drawing 14 - Cumberland Street North East Lane



#### Drawing 15 – 42 Warriston Drive



#### Drawing 16 - 50 Warriston Drive