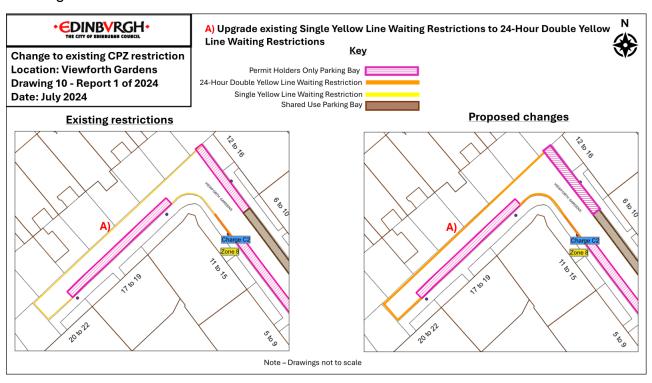

### Appendix 2 - Amendments to existing restrictions within CPZ

Drawing 1 - Rothesay Mews / Rothesay Terrace



# Drawing 2 - Shore



## Drawing 3 – Montgomery Street



#### Drawing 4 - Cornwallis Place



Drawing 5 – Broughton Market and Barony Street



Drawing 6 - South College Street



Drawing 7 - Northumberland Street South West Lane



#### Drawing 8 - Warriston Crescent



#### Drawing 9 - Viewforth



#### Drawing 10 - Viewforth Gardens



#### Drawing 11 – Ogilvie Terrace



#### Drawing 12 - Newbattle Terrace



Drawing 13 – Newbattle Terrace / Woodcroft Road / Eden Terrace



#### Drawing 14 - Cumberland Street North East Lane



#### Drawing 15 – 42 Warriston Drive



#### Drawing 16 - 50 Warriston Drive