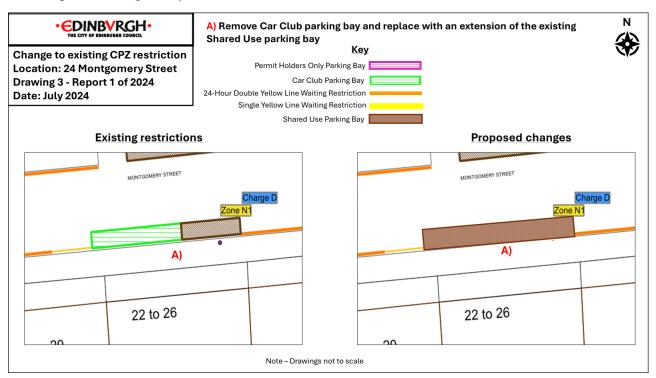

### Appendix 2 - Amendments to existing restrictions within CPZ

Drawing 1 - Rothesay Mews / Rothesay Terrace



# Drawing 2 - Shore



## Drawing 3 – Montgomery Street



#### Drawing 4 - Cornwallis Place



Drawing 5 – Broughton Market and Barony Street



Drawing 6 - South College Street



Drawing 7 - Northumberland Street South West Lane



#### Drawing 8 - Warriston Crescent



#### Drawing 9 - Viewforth



#### Drawing 10 - Viewforth Gardens



#### Drawing 11 – Ogilvie Terrace



#### Drawing 12 - Newbattle Terrace



Drawing 13 – Newbattle Terrace / Woodcroft Road / Eden Terrace



#### Drawing 14 - Cumberland Street North East Lane



#### Drawing 15 – 42 Warriston Drive



#### Drawing 16 - 50 Warriston Drive