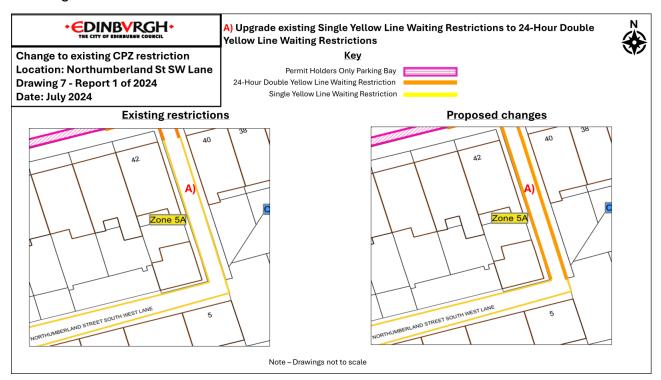

#### Drawing 4 - Cornwallis Place

Drawing 5 – Broughton Market and Barony Street

Drawing 6 - South College Street

Drawing 7 - Northumberland Street South West Lane