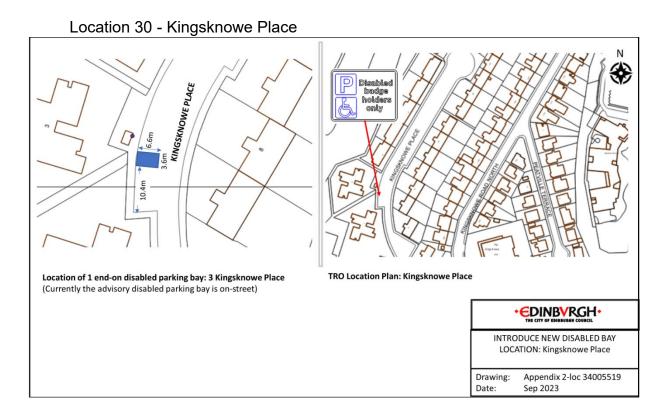

rt Clark Avenue



## Location 18 - Salvesen Gardens



#### Location 19 - Canalside



#### Location 20 - Clovenstone Drive



#### Location 21 - Clovenstone Gardens



#### Location 22 - Gracemount Drive



## Location 23 - Oxgangs Green



## Location 24 - Boswall Parkway



Location 25 - Boswall Parkway



## Ν P Disabled badge holders FRANKHILL STREET 6.8M er, د Location of 1 end-on disabled parking bay: 2 Ferniehill Street **TRO Location Plan: Ferniehill Street** (Currently the advisory disabled parking bay is on-street) **EDINBVRGH** INTRODUCE NEW DISABLED BAY LOCATION: Ferniehill Street Drawing: Appendix 2-loc 1283912 Sep 2023 Date:

## Location 26 - Ferniehill Street

#### Location 27 - Parkhead Avenue



#### Location 28 - Plewlands Avenue



## Location 29 - Deanpark Gardens







#### Location 32 - Cameron Park







## Location 34 - Sandpiper Drive

Date:

Sep 2023

Ν





















Location 42 – Leven Terrace