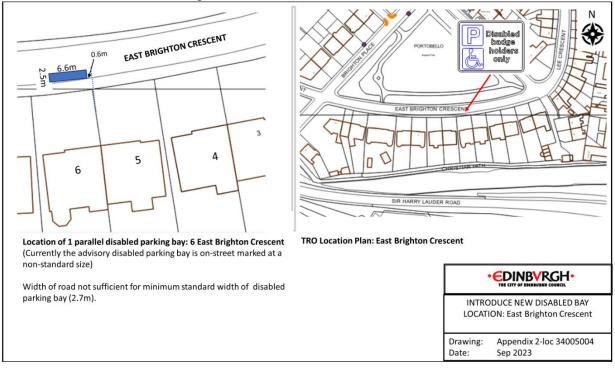

# Appendix 2 – Newly proposed DPPP locations



#### Location 2- Gilmerton Dykes View



#### Location 3- Portobello Road



Disable

only

bad hold

#### Location 4 - Wardieburn Street East



parking bay (2.7m).



N

## Location 5 - Longstone Grove



## Location 6 - Longstone Street



## Location 7 - Longstone Road



#### Location 8 - Ransome Gardens



#### Location 9 - Ransome Gardens



Location 10 - Cleric's Hill



## Location 11 - Oxgangs Loan



Location 12 - East Trinity Road



#### Location 13 - Ferniehill Drive



Location 14 - Ryehill Terrace



#### Location 15 - Old Farm Court



## Location 16 - East Brighton Crescent



#### Location 17 - Stewart Clark Avenue



## Location 18 - Salvesen Gardens



#### Location 19 - Canalside



#### Location 20 - Clovenstone Drive



#### Location 21 - Clovenstone Gardens



#### Location 22 - Gracemount Drive



## Location 23 - Oxgangs Green



## Location 24 - Boswall Parkway



Location 25 - Boswall Parkway



## Ν P Disabled badge holders FRANKHILL STREET 6.8M er, د Location of 1 end-on disabled parking bay: 2 Ferniehill Street **TRO Location Plan: Ferniehill Street** (Currently the advisory disabled parking bay is on-street) **EDINBVRGH** INTRODUCE NEW DISABLED BAY LOCATION: Ferniehill Street Drawing: Appendix 2-loc 1283912 Sep 2023 Date:

## Location 26 - Ferniehill Street

#### Location 27 - Parkhead Avenue



#### Location 28 - Plewlands Avenue



## Location