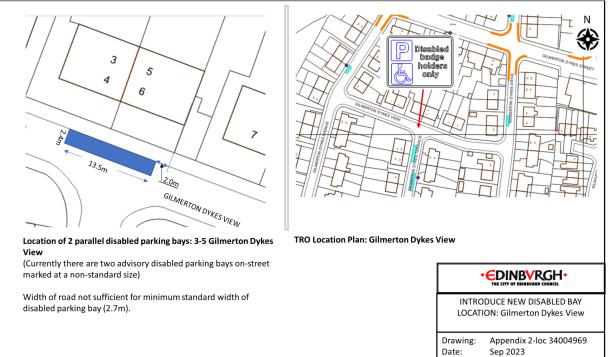

# Appendix 2 – Newly proposed DPPP locations



#### Location 2- Gilmerton Dykes View



#### Location 3- Portobello Road



Disable

only

bad hold

#### Location 4 - Wardieburn Street East



parking bay (2.7m).



N

## Location 5 - Longstone Grove



## Location 6 - Longstone Street



## Location 7 - Longstone Road



#### Location 8 - Ransome Gardens



#### Location 9 - Ransome Gardens



Location 10 - Cleric's Hill



## Location 11 - Oxgangs Loan



Location 12 - East Trinity Road



#### Location 13 - Ferniehill Drive



Location 14 - Ryehill Terrace



#### Location 15 - Old Farm Court



## Location 16 - East Brighton Crescent



#### Location 17 - Stewart Clark Avenue



## Location 18 - Salvesen Gardens



#### Location 19 - Canalside



#### Location 20 - Clovenstone Drive



#### Location 21 - Clovenstone Gardens



#### Location 22 - Gracemount Drive



## L