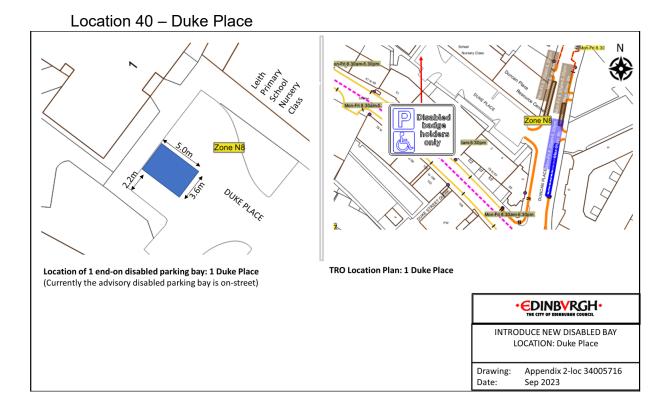

enstone Drive



#### Location 21 - Clovenstone Gardens



#### Location 22 - Gracemount Drive



## Location 23 - Oxgangs Green



## Location 24 - Boswall Parkway



Location 25 - Boswall Parkway



## Ν P Disabled badge holders FRANKHILL STREET 6.8M er, د Location of 1 end-on disabled parking bay: 2 Ferniehill Street **TRO Location Plan: Ferniehill Street** (Currently the advisory disabled parking bay is on-street) **EDINBVRGH** INTRODUCE NEW DISABLED BAY LOCATION: Ferniehill Street Drawing: Appendix 2-loc 1283912 Sep 2023 Date:

## Location 26 - Ferniehill Street

#### Location 27 - Parkhead Avenue



#### Location 28 - Plewlands Avenue



## Location 29 - Deanpark Gardens







#### Location 32 - Cameron Park







## Location 34 - Sandpiper Drive

Date:

Sep 2023

Ν





















Location 42 – Leven Terrace