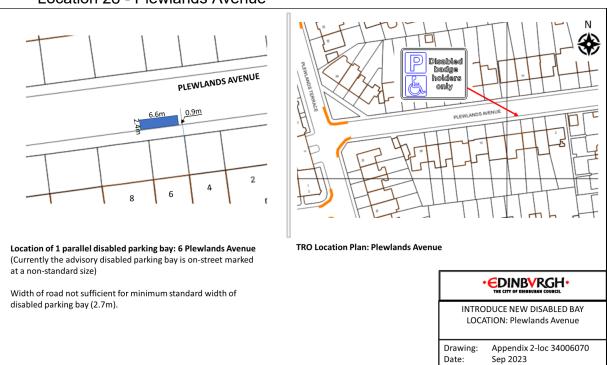

on Crescent



#### Location 17 - Stewart Clark Avenue



## Location 18 - Salvesen Gardens



#### Location 19 - Canalside



#### Location 20 - Clovenstone Drive



#### Location 21 - Clovenstone Gardens



#### Location 22 - Gracemount Drive



## Location 23 - Oxgangs Green



## Location 24 - Boswall Parkway



Location 25 - Boswall Parkway



## Ν P Disabled badge holders FRANKHILL STREET 6.8M er, د Location of 1 end-on disabled parking bay: 2 Ferniehill Street **TRO Location Plan: Ferniehill Street** (Currently the advisory disabled parking bay is on-street) **EDINBVRGH** INTRODUCE NEW DISABLED BAY LOCATION: Ferniehill Street Drawing: Appendix 2-loc 1283912 Sep 2023 Date:

## Location 26 - Ferniehill Street

#### Location 27 - Parkhead Avenue



#### Location 28 - Plewlands Avenue



## Location 29 - Deanpark Gardens







#### Location 32 - Cameron Park







## Location 34 - Sandpiper Drive

Date:

Sep 2023

Ν





















Location 42 – Leven Terrace