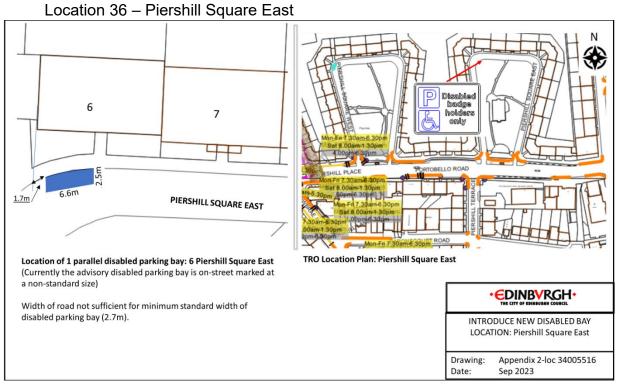

on 20 - Clovenstone Drive



#### Location 21 - Clovenstone Gardens



#### Location 22 - Gracemount Drive



## Location 23 - Oxgangs Green



## Location 24 - Boswall Parkway



Location 25 - Boswall Parkway



## Ν P Disabled badge holders FRANKHILL STREET 6.8M er, د Location of 1 end-on disabled parking bay: 2 Ferniehill Street **TRO Location Plan: Ferniehill Street** (Currently the advisory disabled parking bay is on-street) **EDINBVRGH** INTRODUCE NEW DISABLED BAY LOCATION: Ferniehill Street Drawing: Appendix 2-loc 1283912 Sep 2023 Date:

## Location 26 - Ferniehill Street

#### Location 27 - Parkhead Avenue



#### Location 28 - Plewlands Avenue



## Location 29 - Deanpark Gardens







#### Location 32 - Cameron Park







## Location 34 - Sandpiper Drive

Date:

Sep 2023

Ν





















Location 42 – Leven Terrace