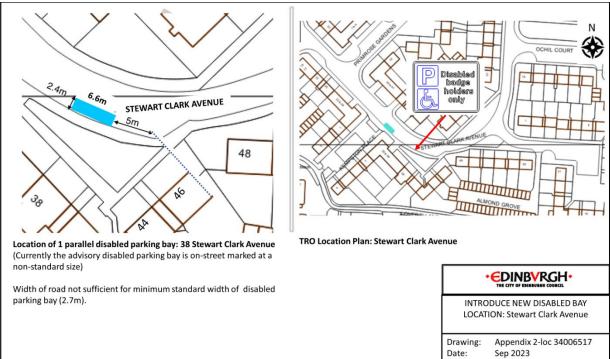

# Appendix 2 – Newly proposed DPPP locations



#### Location 2- Gilmerton Dykes View



#### Location 3- Portobello Road



Disable

only

bad hold

#### Location 4 - Wardieburn Street East



parking bay (2.7m).



N

## Location 5 - Longstone Grove



## Location 6 - Longstone Street



## Location 7 - Longstone Road



#### Location 8 - Ransome Gardens



#### Location 9 - Ransome Gardens



Location 10 - Cleric's Hill



## Location 11 - Oxgangs Loan



Location 12 - East Trinity Road



#### Location 13 - Ferniehill Drive



Location 14 - Ryehill Terrace



#### Location 15 - Old Farm Court



## Location 16 - East Brighton Crescent



#### Location 17 - Stewart Clark Avenue



## Location 18 - Salvesen Gardens



#### Location 19 - Canalside



#### Location 20 - Clovenstone Drive



#### Location 21 - Clovenstone Gardens



#### Location 22 - Gracemount Drive



## Location 23 - Oxgangs Green



## Location 24 - Boswall Parkway



Location 25 - Boswall Parkway



## Ν P Disabled badge holders FRANKHILL STREET 6.8M er, د Location of 1 end-on disabled parking bay: 2 Ferniehill Street **TRO Location Plan: Ferniehill Street** (Currently the advisory disabled parking bay is on-street) **EDINBVRGH** INTRODUCE NEW DISABLED BAY LOCATION: Ferniehill Street Drawing: Appendix 2-loc 1283912 Sep 2023 Date:

## Location 26 - Ferniehill Street

#### Location 27 - Parkhead Avenue



#### Location 28 - Plewlands Avenue



## Location 29 - Deanpark Gardens







#### Location