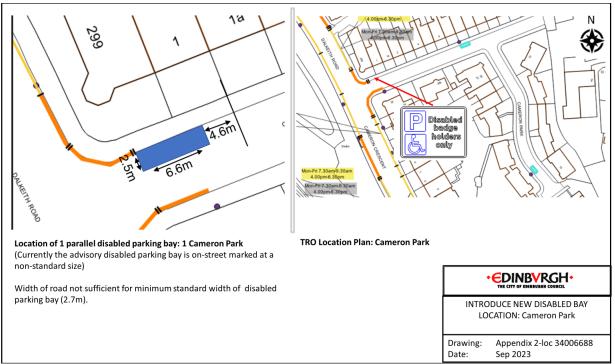

alvesen Gardens



#### Location 19 - Canalside



#### Location 20 - Clovenstone Drive



#### Location 21 - Clovenstone Gardens



#### Location 22 - Gracemount Drive



## Location 23 - Oxgangs Green



## Location 24 - Boswall Parkway



Location 25 - Boswall Parkway



## Ν P Disabled badge holders FRANKHILL STREET 6.8M er, د Location of 1 end-on disabled parking bay: 2 Ferniehill Street **TRO Location Plan: Ferniehill Street** (Currently the advisory disabled parking bay is on-street) **EDINBVRGH** INTRODUCE NEW DISABLED BAY LOCATION: Ferniehill Street Drawing: Appendix 2-loc 1283912 Sep 2023 Date:

## Location 26 - Ferniehill Street

#### Location 27 - Parkhead Avenue



#### Location 28 - Plewlands Avenue



## Location 29 - Deanpark Gardens







#### Location 32 - Cameron Park







## Location 34 - Sandpiper Drive

Date:

Sep 2023

Ν





















Location 42 – Leven Terrace