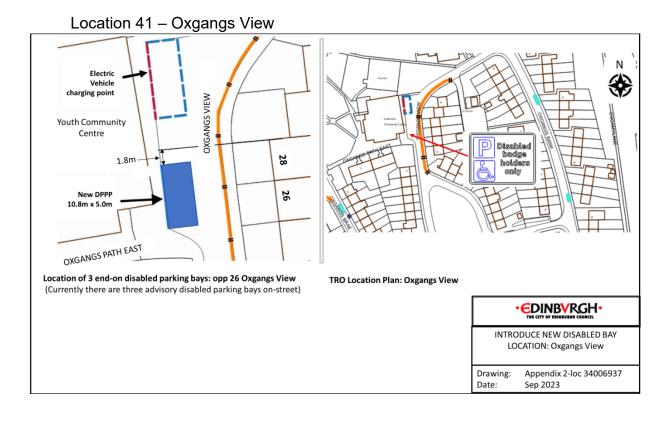

stone Drive



#### Location 21 - Clovenstone Gardens



#### Location 22 - Gracemount Drive



## Location 23 - Oxgangs Green



## Location 24 - Boswall Parkway



Location 25 - Boswall Parkway



## Ν P Disabled badge holders FRANKHILL STREET 6.8M er, د Location of 1 end-on disabled parking bay: 2 Ferniehill Street **TRO Location Plan: Ferniehill Street** (Currently the advisory disabled parking bay is on-street) **EDINBVRGH** INTRODUCE NEW DISABLED BAY LOCATION: Ferniehill Street Drawing: Appendix 2-loc 1283912 Sep 2023 Date:

## Location 26 - Ferniehill Street

#### Location 27 - Parkhead Avenue



#### Location 28 - Plewlands Avenue



## Location 29 - Deanpark Gardens







#### Location 32 - Cameron Park







## Location 34 - Sandpiper Drive

Date:

Sep 2023

Ν





















Location 42 – Leven Terrace