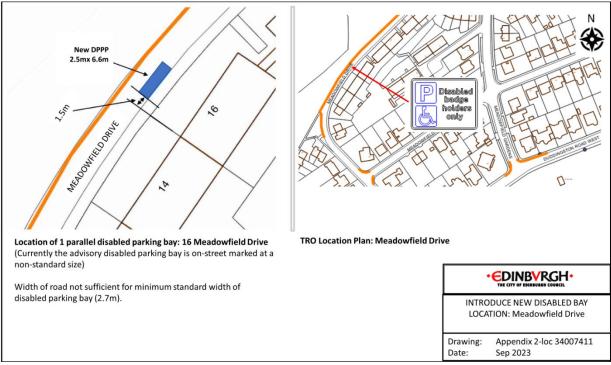

ovenstone Drive



#### Location 21 - Clovenstone Gardens



#### Location 22 - Gracemount Drive



## Location 23 - Oxgangs Green



## Location 24 - Boswall Parkway



Location 25 - Boswall Parkway



## Ν P Disabled badge holders FRANKHILL STREET 6.8M er, د Location of 1 end-on disabled parking bay: 2 Ferniehill Street **TRO Location Plan: Ferniehill Street** (Currently the advisory disabled parking bay is on-street) **EDINBVRGH** INTRODUCE NEW DISABLED BAY LOCATION: Ferniehill Street Drawing: Appendix 2-loc 1283912 Sep 2023 Date:

## Location 26 - Ferniehill Street

#### Location 27 - Parkhead Avenue



#### Location 28 - Plewlands Avenue



## Location 29 - Deanpark Gardens







#### Location 32 - Cameron Park







## Location 34 - Sandpiper Drive

Date:

Sep 2023

Ν





















Location 42 – Leven Terrace