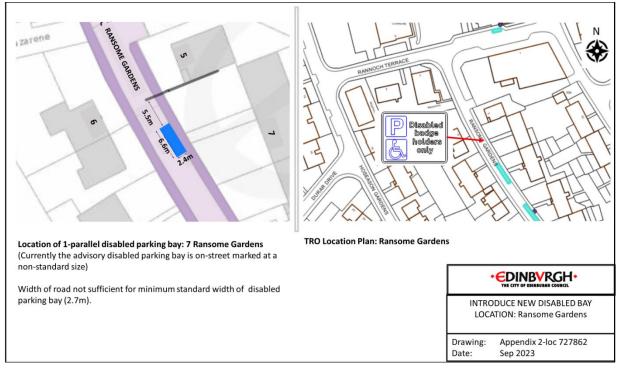

# Appendix 2 – Newly proposed DPPP locations



#### Location 2- Gilmerton Dykes View



#### Location 3- Portobello Road



Disable

only

bad hold

#### Location 4 - Wardieburn Street East



parking bay (2.7m).



N

## Location 5 - Longstone Grove



## Location 6 - Longstone Street



## Location 7 - Longstone Road



#### Location 8 - Ransome Gardens



#### Location 9 - Ransome Gardens



Location 10 - Cleric's Hill



## Location 11 - Oxgangs Loan



Location 12 - East Trinity Road



#### Location 13 - Ferniehill Drive



Location 14 - Ryehill Terrace



#### Location 15 - Old Farm Court



## Location 16 - East Brighton Crescent



#### Location 17 - Stewart Clark Avenue



## Location 18 - Salvesen Gardens



#### Location 19 - Canalside



#### Location 20 - Clovenstone Drive



#### Location 21 - Clovenstone Gardens



#### Location 22 - Gracemount Drive



## Location 23 - Oxgangs Green



## Location 24 - Boswall Parkway



Location 25 - Boswall Parkway



## Ν P Disabled badge holders FRANKHILL STREET 6.8M er, د Location of 1 end-on disabled parking bay: 2 Ferniehill Street **TRO Location Plan: Ferniehill Street** (Currently t