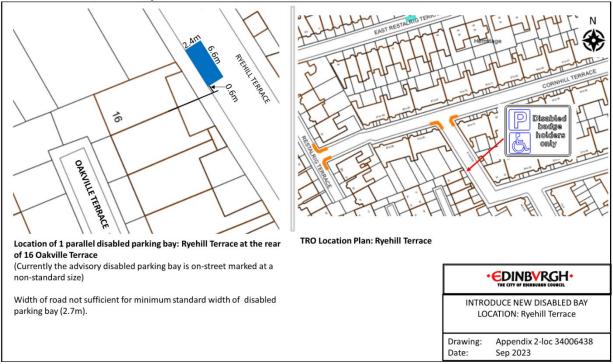

# Appendix 2 – Newly proposed DPPP locations



#### Location 2- Gilmerton Dykes View



#### Location 3- Portobello Road



Disable

only

bad hold

#### Location 4 - Wardieburn Street East



parking bay (2.7m).



N

## Location 5 - Longstone Grove



## Location 6 - Longstone Street



## Location 7 - Longstone Road



#### Location 8 - Ransome Gardens



#### Location 9 - Ransome Gardens



Location 10 - Cleric's Hill



## Location 11 - Oxgangs Loan



Location 12 - East Trinity Road



#### Location 13 - Ferniehill Drive



Location 14 - Ryehill Terrace



#### Location 15 - Old Farm Court



## Location 16 - East Brighton Crescent



#### Location 17 - Stewart Clark Avenue



## Location 18 - Salvesen Gardens



#### Location 19 - Canalside



#### Location 20 - Clovenstone Drive



#### Location 21 - Clovenstone Gardens



#### Location 22 - Gracemount Drive



## Location 23 - Oxgangs Green



## Location 24 - Boswall Parkway



Location 25 - Boswall Parkway



## Ν P Disabled badge holders FRANKHILL STREET 6.8M er, د Location of 1 end-on disabled parking bay: 2 Ferniehill Street **TRO Location Plan: Ferniehill Street** (Currently the advisory disabled parking bay is on-street) **EDINBVRGH** INTRODUCE NEW DISABLED BAY LOCATION: Ferniehill Street Drawing: Appendix 2-loc 1283912 Sep 2023 Date:

## Location 26 - Ferniehill Street

#### Loc