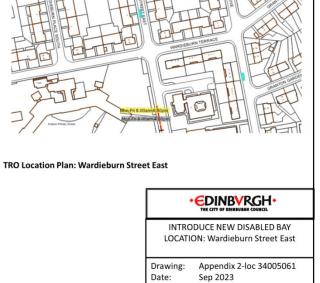

# Appendix 2 – Newly proposed DPPP locations



#### Location 2- Gilmerton Dykes View



#### Location 3- Portobello Road



Disable

only

bad hold

#### Location 4 - Wardieburn Street East



parking bay (2.7m).



N

## Location 5 - Longstone Grove



## Location 6 - Longstone Street



## Location 7 - Longstone Road



#### Location 8 - Ransome Gardens



#### Location 9 - Ransome Gardens



Location 10 - Cleric's Hill



## Location 11 - Oxgangs Loan



Location 12 - East Trinity Road



#### Location 13 - Ferniehill Drive



Location 14 - Ryehill Terrace



#### Location 15 - Old Farm Court



## Location 16 - East Brighton Crescent



#### Location 17 - Stewart Clark Avenue



## Location 18 - Salvesen Gardens



#### Location 19 - Canalside



#### Location 20 - Clovenstone Drive



#### Location 21 - Clovenstone Gardens



#### Location 22 - Gracemount Drive



## Location 23 - Oxgangs Green



## Location 24 - Boswall Parkway



Location 25 - Boswall Parkway



## Ν P Disabled badge holders