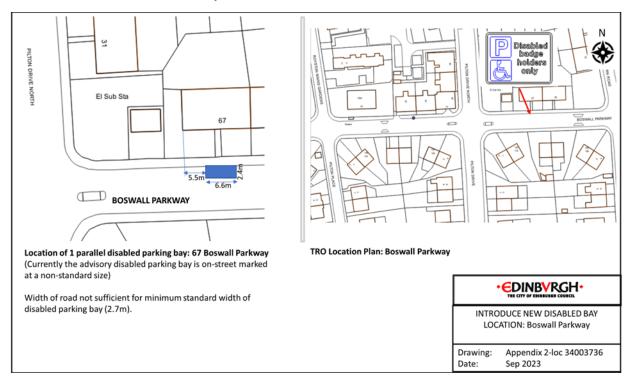

### Location 4 - Wardieburn Street East



parking bay (2.7m).



N

## Location 5 - Longstone Grove



## Location 6 - Longstone Street



## Location 7 - Longstone Road



#### Location 8 - Ransome Gardens



#### Location 9 - Ransome Gardens



Location 10 - Cleric's Hill



## Location 11 - Oxgangs Loan



Location 12 - East Trinity Road



#### Location 13 - Ferniehill Drive



Location 14 - Ryehill Terrace



#### Location 15 - Old Farm Court



## Location 16 - East Brighton Crescent



#### Location 17 - Stewart Clark Avenue



## Location 18 - Salvesen Gardens



#### Location 19 - Canalside



#### Location 20 - Clovenstone Drive



#### Location 21 - Clovenstone Gardens



#### Location 22 - Gracemount Drive



## Location 23 - Oxgangs Green



## Location 24 - Boswall Parkway



Location 25 - Boswall Parkway



## Ν P Disabled badge holders FRANKHILL STREET 6.8M er, د Location of 1 end-on disabled parking bay: 2 Ferniehill Street **TRO Location Plan: Ferniehill Street** (Currently the advisory disabled parking bay is on-street) **EDINBVRGH** INTRODUCE NEW DISABLED BAY LOCATION: Ferniehill Street Drawing: Appendix 2-loc 1283912 Sep 2023 Date:

## Location 26 - Ferniehill Street

#### Location 27 - Parkhead Avenue



#### Location 28 - Plewlands Avenue



## Location 29 - Deanpark Gardens







#### Location 32 - Cameron Park







## Location 34 - Sandpiper Drive

Date:

Sep 2023

Ν





















Location 42 – Leven Terrace