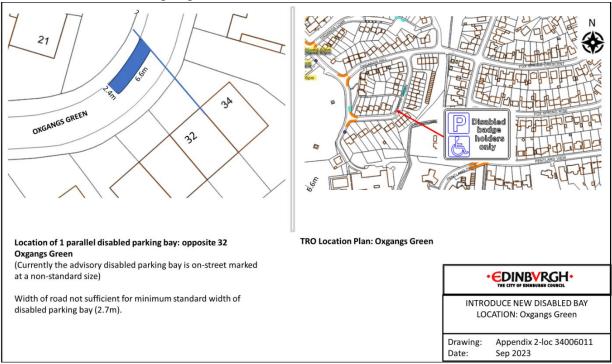

o Road



Disable

only

bad hold

#### Location 4 - Wardieburn Street East



parking bay (2.7m).



N

## Location 5 - Longstone Grove



## Location 6 - Longstone Street



## Location 7 - Longstone Road



#### Location 8 - Ransome Gardens



#### Location 9 - Ransome Gardens



Location 10 - Cleric's Hill



## Location 11 - Oxgangs Loan



Location 12 - East Trinity Road



#### Location 13 - Ferniehill Drive



Location 14 - Ryehill Terrace



#### Location 15 - Old Farm Court



## Location 16 - East Brighton Crescent



#### Location 17 - Stewart Clark Avenue



## Location 18 - Salvesen Gardens



#### Location 19 - Canalside



#### Location 20 - Clovenstone Drive



#### Location 21 - Clovenstone Gardens



#### Location 22 - Gracemount Drive



## Location 23 - Oxgangs Green



## Location 24 - Boswall Parkway



Location 25 - Boswall Parkway



## Ν P Disabled badge holders FRANKHILL STREET 6.8M er, د Location of 1 end-on disabled parking bay: 2 Ferniehill Street **TRO Location Plan: Ferniehill Street** (Currently the advisory disabled parking bay is on-street) **EDINBVRGH** INTRODUCE NEW DISABLED BAY LOCATION: Ferniehill Street Drawing: Appendix 2-loc 1283912 Sep 2023 Date:

## Location 26 - Ferniehill Street

#### Location 27 - Parkhead Avenue



#### Location 28 - Plewlands Avenue



## Location 29 - Deanpark Gardens







#### Location 32 - Cameron Park







## Location 34 - Sandpiper Drive

Date:

Sep 2023

Ν





















Location 42 – Leven Terrace