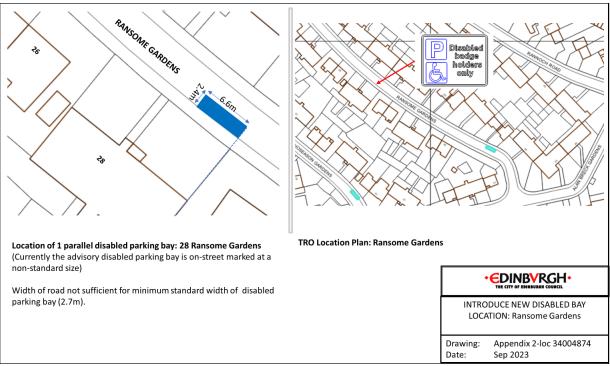

# Appendix 2 – Newly proposed DPPP locations



#### Location 2- Gilmerton Dykes View



#### Location 3- Portobello Road



Disable

only

bad hold

#### Location 4 - Wardieburn Street East



parking bay (2.7m).



N

## Location 5 - Longstone Grove



## Location 6 - Longstone Street



## Location 7 - Longstone Road



#### Location 8 - Ransome Gardens



#### Location 9 - Ransome Gardens



Location 10 - Cleric's Hill



## Location 11 - Oxgangs Loan



Location 12 - East Trinity Road



#### Location 13 - Ferniehill Drive



Location 14 - Ryehill Terrace



#### Location 15 - Old Farm Court



## Location 16 - East Brighton Crescent



#### Location 17 - Stewart Clark Avenue



## Location 18 - Salvesen Gardens



#### Location 19 - Canalside



#### Location 20 - Clovenstone Drive



#### Location 21 - Clovenstone Gardens



#### Location 22 - Gracemount Drive



## Location 23 - Oxgangs Green



## Location 24 - Boswall Parkway



Location 25 - Boswall Parkway



## Ν P Disabled badge holders FRANKHILL STREET 6.8M er, د Location of 1 end-on disabled parking bay: 2 Ferniehill Street **TRO Location Plan: Ferniehill Street** (Currently the advisory disabled parking bay is o