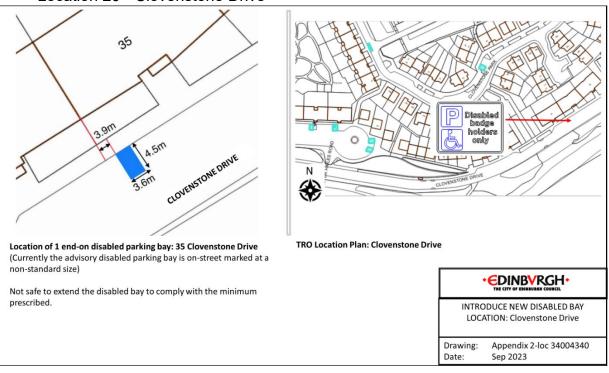

# Appendix 2 – Newly proposed DPPP locations



#### Location 2- Gilmerton Dykes View



#### Location 3- Portobello Road



Disable

only

bad hold

#### Location 4 - Wardieburn Street East



parking bay (2.7m).



N

## Location 5 - Longstone Grove



## Location 6 - Longstone Street



## Location 7 - Longstone Road



#### Location 8 - Ransome Gardens



#### Location 9 - Ransome Gardens



Location 10 - Cleric's Hill



## Location 11 - Oxgangs Loan



Location 12 - East Trinity Road



#### Location 13 - Ferniehill Drive



Location 14 - Ryehill Terrace



#### Location 15 - Old Farm Court



## Location 16 - East Brighton Crescent



#### Location 17 - Stewart Clark Avenue



## Location 18 - Salvesen Gardens



#### Location 19 - Canalside



#### Location 20 - Clovenstone Drive



#### Location 21 - Clovenstone Gardens



#### Location 22 - Gracemount Drive



## Location 23 - Oxgangs Green



## Location 24 - Boswall Parkway



Location 25 - Boswall Parkway



## Ν P Disabled badge holders FRANKHILL STREET 6.8M er, د Location of 1 end-on disabled parking bay: 2 Ferniehill Street **TRO Location Plan: Ferniehill Street** (Currently the advisory disabled parking bay is on-street) **EDINBVRGH** INTRODUCE NEW DISABLED BAY LOCATION: Ferniehill Street Drawing: Appendix 2-loc 1283912 Sep 2023 Date:

## Location 26 - Ferniehill Street

#### Location 27 - Parkhead Avenue



#### Location 28 - Plewlands Avenue



## Location 29 - Deanpark Gardens







#### Location 32 - Cameron Park







## Location 34 - Sandpiper Drive

Date:

Sep 2023

Ν





















Location