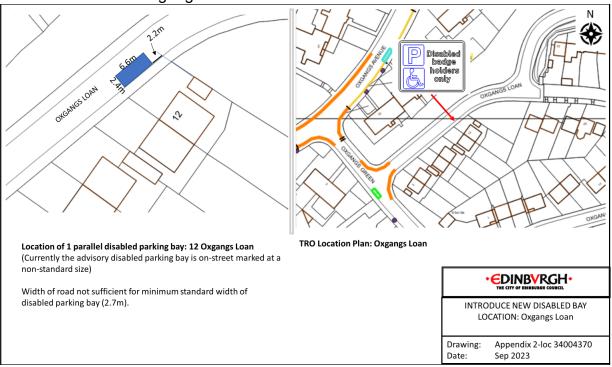

# Appendix 2 – Newly proposed DPPP locations



#### Location 2- Gilmerton Dykes View



#### Location 3- Portobello Road



Disable

only

bad hold

#### Location 4 - Wardieburn Street East



parking bay (2.7m).



N

## Location 5 - Longstone Grove



## Location 6 - Longstone Street



## Location 7 - Longstone Road



#### Location 8 - Ransome Gardens



#### Location 9 - Ransome Gardens



Location 10 - Cleric's Hill



## Location 11 - Oxgangs Loan



Location 12 - East Trinity Road



#### Location 13 - Ferniehill Drive



Location 14 - Ryehill Terrace



#### Location 15 - Old Farm Court



## Location 16 - East Brighton Crescent



#### Location 17 - Stewart Clark Avenue



## Location 18 - Salvesen Gardens



#### Location 19 - Canalside



#### Location 20 - Clovenstone Drive



#### Location 21 - Clovenstone Gardens



#### Location 22 - Gracemount Drive



## Location 23 - Oxgangs Green



## Location 24 - Boswall Parkway



Location 25 - Boswall Parkway



## Ν P Disabled badge holders FRANKHILL STREET 6.8M er, د Location of 1 end-on disabled parking bay: 2 Ferniehill Street **TRO Location Plan: Ferniehill Street** (Currently the advisory disabled parking bay is on-street) **EDINBVRGH** INTRODUCE NEW DISABLED BAY LOCATION: Fer