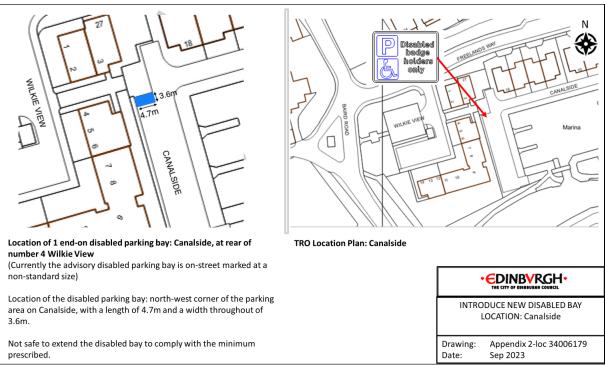

# Appendix 2 – Newly proposed DPPP locations



#### Location 2- Gilmerton Dykes View



#### Location 3- Portobello Road



Disable

only

bad hold

#### Location 4 - Wardieburn Street East



parking bay (2.7m).



N

## Location 5 - Longstone Grove



## Location 6 - Longstone Street



## Location 7 - Longstone Road



#### Location 8 - Ransome Gardens



#### Location 9 - Ransome Gardens



Location 10 - Cleric's Hill



## Location 11 - Oxgangs Loan



Location 12 - East Trinity Road



#### Location 13 - Ferniehill Drive



Location 14 - Ryehill Terrace



#### Location 15 - Old Farm Court



## Location 16 - East Brighton Crescent



#### Location 17 - Stewart Clark Avenue



## Location 18 - Salvesen Gardens



#### Location 19 - Canalside



#### Location 20 - Clovenstone Drive



#### Location 21 - Clovenstone Gardens



#### Location 22 - Gracemount Drive



## Location 23 - Oxgangs Green



## Location 24 - Boswall Parkway



Location 25 - Boswall Parkway



## Ν P Disabled badge holders FRANKHILL STREET 6.8M er, د Location of 1 end-on disabled parking bay: 2 Ferniehill Street **TRO Location Plan: Ferniehill Street** (Currently the advisory disabled parking bay is on-street) **EDINBVRGH** INTRODUCE NEW DISABLED BAY LOCATION: Ferniehill Street Drawing: Appendix 2-loc 1283912 Sep 2023 Date:

## Location 26 - Ferniehill Street

#### Location 27 - Parkhead Avenue



#### Location 28 - Plewlands Avenue



## Location 29 - Deanpark Gardens







#### Location 32 - Cameron Park







## Location 34 - Sandpiper Drive

Date:

Se