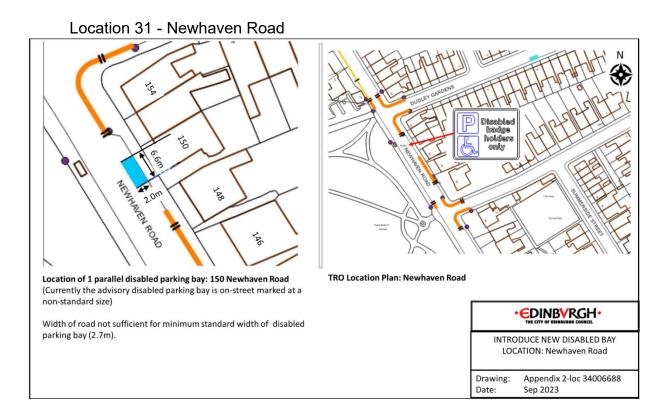

Clark Avenue



## Location 18 - Salvesen Gardens



#### Location 19 - Canalside



#### Location 20 - Clovenstone Drive



#### Location 21 - Clovenstone Gardens



#### Location 22 - Gracemount Drive



## Location 23 - Oxgangs Green



## Location 24 - Boswall Parkway



Location 25 - Boswall Parkway



## Ν P Disabled badge holders FRANKHILL STREET 6.8M er, د Location of 1 end-on disabled parking bay: 2 Ferniehill Street **TRO Location Plan: Ferniehill Street** (Currently the advisory disabled parking bay is on-street) **EDINBVRGH** INTRODUCE NEW DISABLED BAY LOCATION: Ferniehill Street Drawing: Appendix 2-loc 1283912 Sep 2023 Date:

## Location 26 - Ferniehill Street

#### Location 27 - Parkhead Avenue



#### Location 28 - Plewlands Avenue



## Location 29 - Deanpark Gardens







#### Location 32 - Cameron Park







## Location 34 - Sandpiper Drive

Date:

Sep 2023

Ν





















Location 42 – Leven Terrace