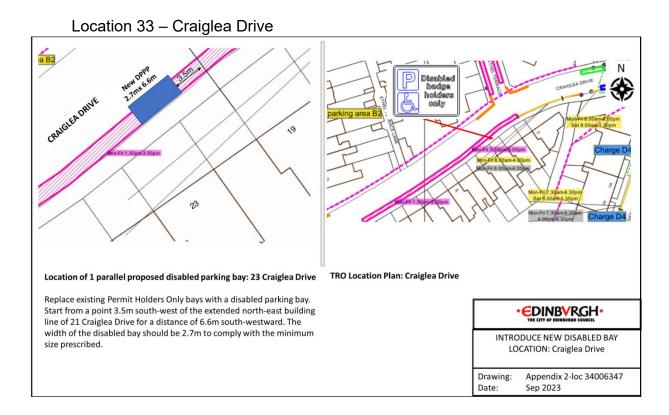

vesen Gardens



#### Location 19 - Canalside



#### Location 20 - Clovenstone Drive



#### Location 21 - Clovenstone Gardens



#### Location 22 - Gracemount Drive



## Location 23 - Oxgangs Green



## Location 24 - Boswall Parkway



Location 25 - Boswall Parkway



## Ν P Disabled badge holders FRANKHILL STREET 6.8M er, د Location of 1 end-on disabled parking bay: 2 Ferniehill Street **TRO Location Plan: Ferniehill Street** (Currently the advisory disabled parking bay is on-street) **EDINBVRGH** INTRODUCE NEW DISABLED BAY LOCATION: Ferniehill Street Drawing: Appendix 2-loc 1283912 Sep 2023 Date:

## Location 26 - Ferniehill Street

#### Location 27 - Parkhead Avenue



#### Location 28 - Plewlands Avenue



## Location 29 - Deanpark Gardens







#### Location 32 - Cameron Park







## Location 34 - Sandpiper Drive

Date:

Sep 2023

Ν





















Location 42 – Leven Terrace