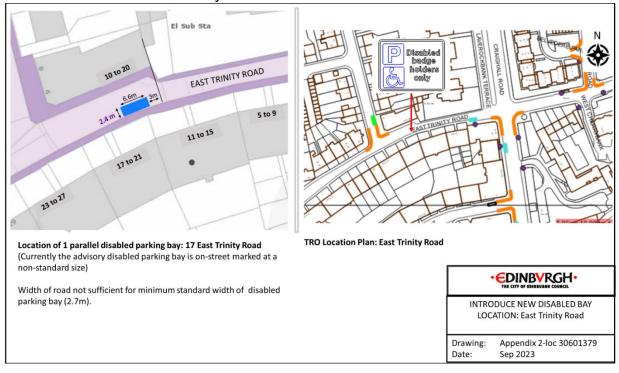

# Appendix 2 – Newly proposed DPPP locations



#### Location 2- Gilmerton Dykes View



#### Location 3- Portobello Road



Disable

only

bad hold

#### Location 4 - Wardieburn Street East



parking bay (2.7m).



N

## Location 5 - Longstone Grove



## Location 6 - Longstone Street



## Location 7 - Longstone Road



#### Location 8 - Ransome Gardens



#### Location 9 - Ransome Gardens



Location 10 - Cleric's Hill



## Location 11 - Oxgangs Loan



Location 12 - East Trinity Road



#### Location 13 - Ferniehill Drive



Location 14 - Ryehill Terrace



#### Location 15 - Old Farm Court



## Location 16 - East Brighton Crescent



#### Location 17 - Stewart Clark Avenue



## Location 18 - Salvesen Gardens



#### Location 19 - Canalside



#### Location 20 - Clovenstone Drive



#### Location 21 - Clovenstone Gardens



#### Location 22 - Gracemount Drive



## Location 23 - Oxgangs Green



## Location 24 - Boswall Parkway



Location 25 - Boswall Parkway



## Ν P Disabled badge holders FRANKHILL STREET 6.8M er, د Location of 1 end-on disabled parking bay: 2 Ferniehill Street **TRO Location Plan: Ferniehill Street** (Currently the advisory disabled parking bay is on-street) **EDINBVRGH** INTRODUCE NEW DISABLED BAY LOCATION: Ferniehill Street Drawing: Appendix 2-