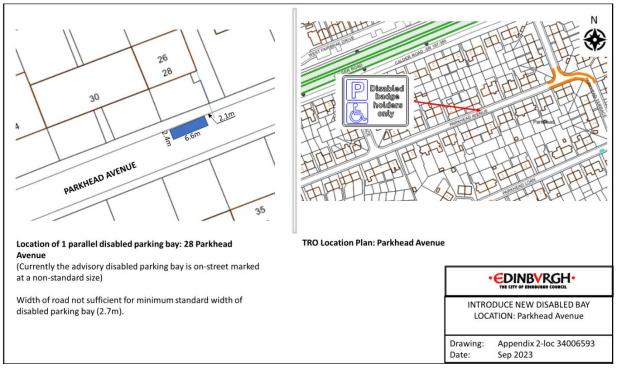

m Court



## Location 16 - East Brighton Crescent



#### Location 17 - Stewart Clark Avenue



## Location 18 - Salvesen Gardens



#### Location 19 - Canalside



#### Location 20 - Clovenstone Drive



#### Location 21 - Clovenstone Gardens



#### Location 22 - Gracemount Drive



## Location 23 - Oxgangs Green



## Location 24 - Boswall Parkway



Location 25 - Boswall Parkway



## Ν P Disabled badge holders FRANKHILL STREET 6.8M er, د Location of 1 end-on disabled parking bay: 2 Ferniehill Street **TRO Location Plan: Ferniehill Street** (Currently the advisory disabled parking bay is on-street) **EDINBVRGH** INTRODUCE NEW DISABLED BAY LOCATION: Ferniehill Street Drawing: Appendix 2-loc 1283912 Sep 2023 Date:

## Location 26 - Ferniehill Street

#### Location 27 - Parkhead Avenue



#### Location 28 - Plewlands Avenue



## Location 29 - Deanpark Gardens







#### Location 32 - Cameron Park







## Location 34 - Sandpiper Drive

Date:

Sep 2023

Ν





















Location 42 – Leven Terrace