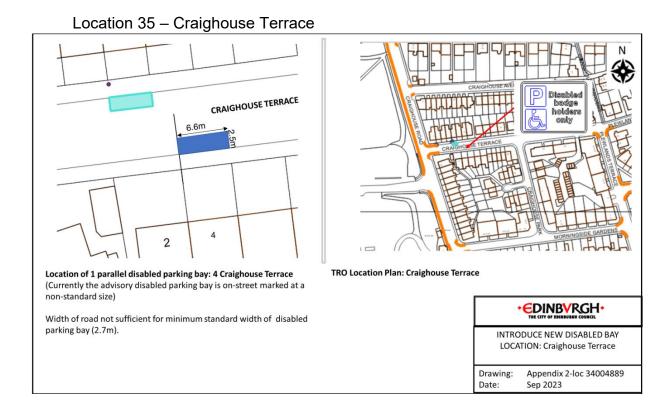

tion 20 - Clovenstone Drive



#### Location 21 - Clovenstone Gardens



#### Location 22 - Gracemount Drive



## Location 23 - Oxgangs Green



## Location 24 - Boswall Parkway



Location 25 - Boswall Parkway



## Ν P Disabled badge holders FRANKHILL STREET 6.8M er, د Location of 1 end-on disabled parking bay: 2 Ferniehill Street **TRO Location Plan: Ferniehill Street** (Currently the advisory disabled parking bay is on-street) **EDINBVRGH** INTRODUCE NEW DISABLED BAY LOCATION: Ferniehill Street Drawing: Appendix 2-loc 1283912 Sep 2023 Date:

## Location 26 - Ferniehill Street

#### Location 27 - Parkhead Avenue



#### Location 28 - Plewlands Avenue



## Location 29 - Deanpark Gardens







#### Location 32 - Cameron Park







## Location 34 - Sandpiper Drive

Date:

Sep 2023

Ν





















Location 42 – Leven Terrace