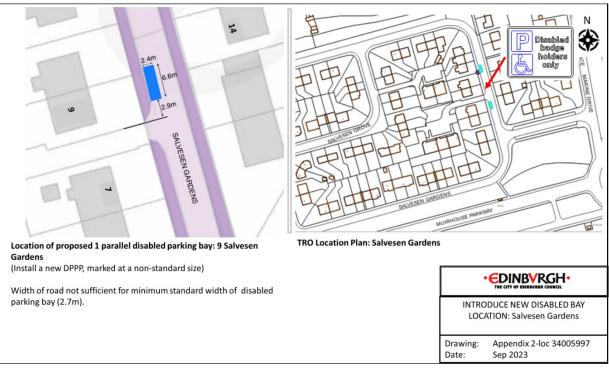

# Appendix 2 – Newly proposed DPPP locations



#### Location 2- Gilmerton Dykes View



#### Location 3- Portobello Road



Disable

only

bad hold

#### Location 4 - Wardieburn Street East



parking bay (2.7m).



N

## Location 5 - Longstone Grove



## Location 6 - Longstone Street



## Location 7 - Longstone Road



#### Location 8 - Ransome Gardens



#### Location 9 - Ransome Gardens



Location 10 - Cleric's Hill



## Location 11 - Oxgangs Loan



Location 12 - East Trinity Road



#### Location 13 - Ferniehill Drive



Location 14 - Ryehill Terrace



#### Location 15 - Old Farm Court



## Location 16 - East Brighton Crescent



#### Location 17 - Stewart Clark Avenue



## Location 18 - Salvesen Gardens



#### Location 19 - Canalside



#### Location 20 - Clovenstone Drive



#### Location 21 - Clovenstone Gardens



#### Location 22 - Gracemount Drive



## Location 23 - Oxgangs Green



## Location 24 - Boswall Parkway



Location 25 - Boswall Parkway



## Ν P Disabled badge holders FRANKHILL STREET 6.8M er, د Location of 1 end-on disabled parking bay: 2 Ferniehill Street **TRO Location Plan: Ferniehill Street** (Currently the advisory disabled parking bay is on-street) **EDINBVRGH** INTRODUCE NEW DISABLED BAY LOCATION: Ferniehill Street Drawing: Appendix 2-loc 1283912 Sep 2023 Date:

## Location 26 - Ferniehill Street

#### Location 27 - Parkhead Avenue



#### Location 28 - Plewlands Avenue



## Location 29 - Deanpark Gardens







#### Location 32 - Cameron Park







## Location