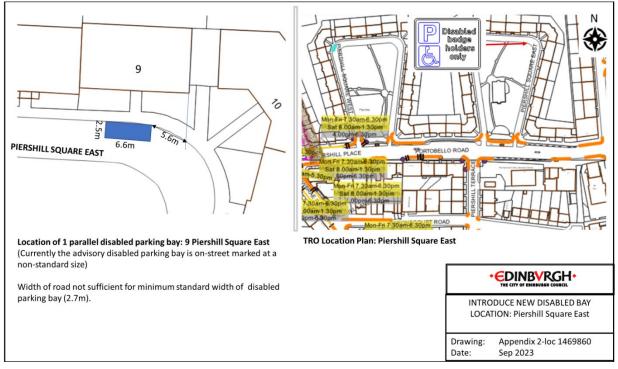

0 - Clovenstone Drive



#### Location 21 - Clovenstone Gardens



#### Location 22 - Gracemount Drive



## Location 23 - Oxgangs Green



## Location 24 - Boswall Parkway



Location 25 - Boswall Parkway



## Ν P Disabled badge holders FRANKHILL STREET 6.8M er, د Location of 1 end-on disabled parking bay: 2 Ferniehill Street **TRO Location Plan: Ferniehill Street** (Currently the advisory disabled parking bay is on-street) **EDINBVRGH** INTRODUCE NEW DISABLED BAY LOCATION: Ferniehill Street Drawing: Appendix 2-loc 1283912 Sep 2023 Date:

## Location 26 - Ferniehill Street

#### Location 27 - Parkhead Avenue



#### Location 28 - Plewlands Avenue



## Location 29 - Deanpark Gardens







#### Location 32 - Cameron Park







## Location 34 - Sandpiper Drive

Date:

Sep 2023

Ν





















Location 42 – Leven Terrace