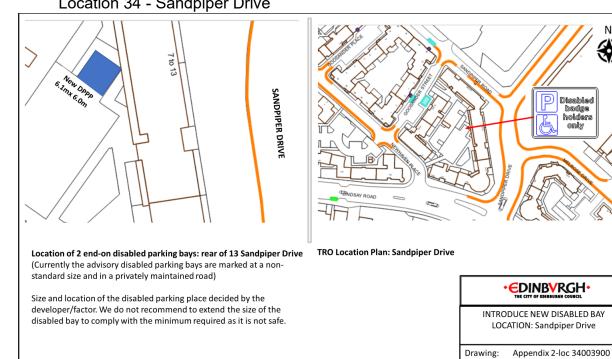

## Location 34 - Sandpiper Drive

Date:

Sep 2023

Ν

Location 42 – Leven Terrace