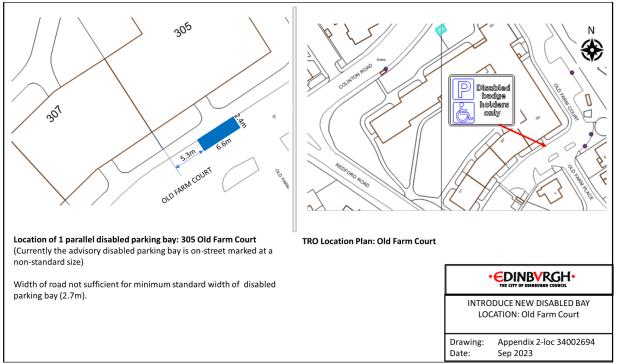

# Appendix 2 – Newly proposed DPPP locations



#### Location 2- Gilmerton Dykes View



#### Location 3- Portobello Road



Disable

only

bad hold

#### Location 4 - Wardieburn Street East



parking bay (2.7m).



N

## Location 5 - Longstone Grove



## Location 6 - Longstone Street



## Location 7 - Longstone Road



#### Location 8 - Ransome Gardens



#### Location 9 - Ransome Gardens



Location 10 - Cleric's Hill



## Location 11 - Oxgangs Loan



Location 12 - East Trinity Road



#### Location 13 - Ferniehill Drive



Location 14 - Ryehill Terrace



#### Location 15 - Old Farm Court



## Location 16 - East Brighton Crescent



#### Location 17 - Stewart Clark Avenue



## Location 18 - Salvesen Gardens



#### Location 19 - Canalside



#### Location 20 - Clovenstone Drive



#### Location 21 - Clovenstone Gardens



#### Location 22 - Gracemount Drive



## Location 23 - Oxgangs Green



## Location 24 - Boswall Parkway



Location 25 - Boswall Parkway



## Ν P Disabled badge holders FRANKHILL STREET 6.8M er, د Location of 1 end-on disabled parking bay: 2 Ferniehill Street **TRO Location Plan: Ferniehill Street** (Currently the advisory disabled parking bay is on-street) **EDINBVRGH** INTRODUCE NEW DISABLED BAY LOCATION: Ferniehill Street Drawing: Appendix 2-loc 1283912 Sep 2023 Date:

## Location 26 - Ferniehill Street

#### Location 27 - Parkhead Avenue



#### Lo