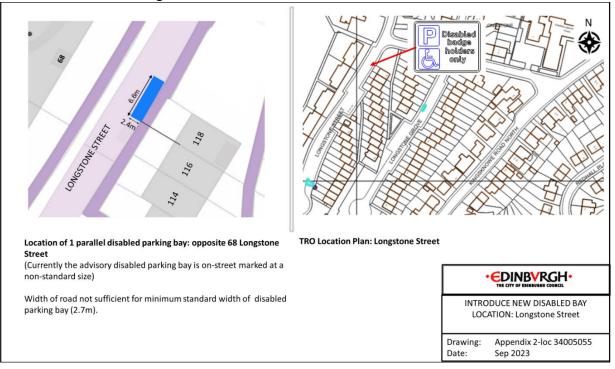

# Appendix 2 – Newly proposed DPPP locations



#### Location 2- Gilmerton Dykes View



#### Location 3- Portobello Road



Disable

only

bad hold

#### Location 4 - Wardieburn Street East



parking bay (2.7m).



N

## Location 5 - Longstone Grove



## Location 6 - Longstone Street



## Location 7 - Longstone Road



#### Location 8 - Ransome Gardens



#### Location 9 - Ransome Gardens



Location 10 - Cleric's Hill



## Location 11 - Oxgangs Loan



Location 12 - East Trinity Road



#### Location 13 - Ferniehill Drive



Location 14 - Ryehill Terrace



#### Location 15 - Old Farm Court



## Location 16 - East Brighton Crescent



#### Location 17 - Stewart Clark Avenue



## Location 18 - Salvesen Gardens



#### Location 19 - Canalside



#### Location 20 - Clovenstone Drive



#### Location 21 - Clovenstone Gardens



#### Location 22 - Gracemount Drive



## Location 23 - Oxgangs Green



## Location 24 - Boswall Parkway



Location 25 - Boswall Parkway



## Ν P Disabled badge holders FRANKHILL STREET 6.8M er, د Location of 1 end-on disabled parking bay: 2