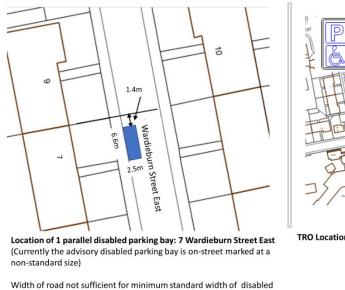

# Appendix 2 – Newly proposed DPPP locations



#### Location 2- Gilmerton Dykes View



#### Location 3- Portobello Road



Disable

only

bad hold

#### Location 4 - Wardieburn Street East



parking bay (2.7m).



N

## Location 5 - Longstone Grove



## Location 6 - Longstone Street



## Location 7 - Longstone Road



#### Location 8 - Ransome Gardens



#### Location 9 - Ransome Gardens



Location 10 - Cleric's Hill



## Location 11 - Oxgangs Loan



Location 12 - East Trinity Road



#### Location 13 - Ferniehill Drive



Location 14 - Ryehill Terrace



#### Location 15 - Old Farm Court



## Location 16 - East Brighton Crescent



#### Location 17 - Stewart Clark Avenue



## Location 18 - Salvesen Gardens



#### Location 19 - Canalside



#### Location 20 - Clovenstone Drive



#### Location 21 - Clovenstone Gardens



#### Location 22 - Gracemount Drive



## Location 23 - Oxgangs Green



## Location 24 - Boswall Parkway



Location 25 - Boswall Parkway



## Ν P