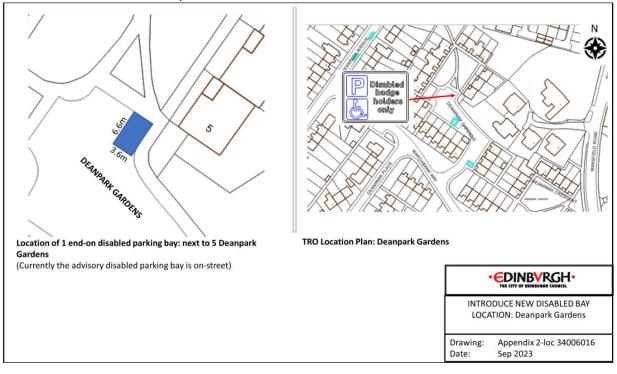

wart Clark Avenue



## Location 18 - Salvesen Gardens



#### Location 19 - Canalside



#### Location 20 - Clovenstone Drive



#### Location 21 - Clovenstone Gardens



#### Location 22 - Gracemount Drive



## Location 23 - Oxgangs Green



## Location 24 - Boswall Parkway



Location 25 - Boswall Parkway



## Ν P Disabled badge holders FRANKHILL STREET 6.8M er, د Location of 1 end-on disabled parking bay: 2 Ferniehill Street **TRO Location Plan: Ferniehill Street** (Currently the advisory disabled parking bay is on-street) **EDINBVRGH** INTRODUCE NEW DISABLED BAY LOCATION: Ferniehill Street Drawing: Appendix 2-loc 1283912 Sep 2023 Date:

## Location 26 - Ferniehill Street

#### Location 27 - Parkhead Avenue



#### Location 28 - Plewlands Avenue



## Location 29 - Deanpark Gardens







#### Location 32 - Cameron Park







## Location 34 - Sandpiper Drive

Date:

Sep 2023

Ν





















Location 42 – Leven Terrace