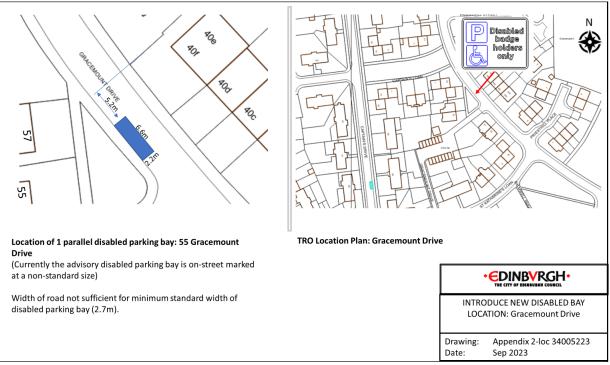

View



#### Location 3- Portobello Road



Disable

only

bad hold

#### Location 4 - Wardieburn Street East



parking bay (2.7m).



N

## Location 5 - Longstone Grove



## Location 6 - Longstone Street



## Location 7 - Longstone Road



#### Location 8 - Ransome Gardens



#### Location 9 - Ransome Gardens



Location 10 - Cleric's Hill



## Location 11 - Oxgangs Loan



Location 12 - East Trinity Road



#### Location 13 - Ferniehill Drive



Location 14 - Ryehill Terrace



#### Location 15 - Old Farm Court



## Location 16 - East Brighton Crescent



#### Location 17 - Stewart Clark Avenue



## Location 18 - Salvesen Gardens



#### Location 19 - Canalside



#### Location 20 - Clovenstone Drive



#### Location 21 - Clovenstone Gardens



#### Location 22 - Gracemount Drive



## Location 23 - Oxgangs Green



## Location 24 - Boswall Parkway



Location 25 - Boswall Parkway



## Ν P Disabled badge holders FRANKHILL STREET 6.8M er, د Location of 1 end-on disabled parking bay: 2 Ferniehill Street **TRO Location Plan: Ferniehill Street** (Currently the advisory disabled parking bay is on-street) **EDINBVRGH** INTRODUCE NEW DISABLED BAY LOCATION: Ferniehill Street Drawing: Appendix 2-loc 1283912 Sep 2023 Date:

## Location 26 - Ferniehill Street

#### Location 27 - Parkhead Avenue



#### Location 28 - Plewlands Avenue



## Location 29 - Deanpark Gardens







#### Location 32 - Cameron Park







## Location 34 - Sandpiper Drive

Date:

Sep 2023

Ν





















Location 42 – Leven Terrace