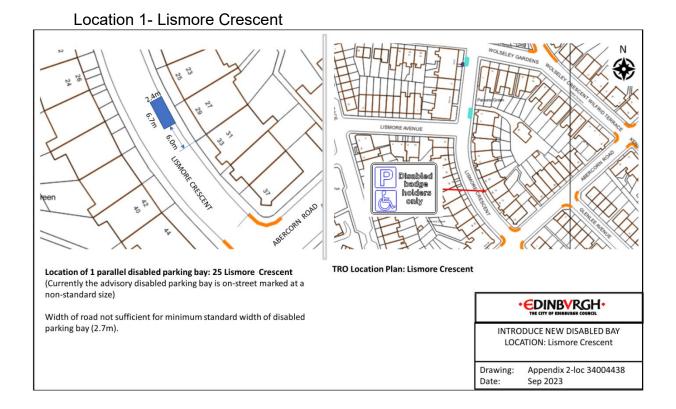

# Appendix 2 – Newly proposed DPPP locations



#### Location 2- Gilmerton Dykes View



#### Location 3- Portobello Road



Disable

only

bad hold

#### Location 4 - Wardieburn Street East



parking bay (2.7m).



N

## Location 5 - Longstone Grove



## Location 6 - Longstone Street



## Location 7 - Longstone Road



#### Location 8 - Ransome Gardens



#### Location 9 - Ransome Gardens



Location 10 - Cleric's Hill



## Location 11 - Oxgangs Loan



Location 12 - East Trinity Road



#### Location 13 - Ferniehill Drive



Location 14 - Ryehill Terrace



#### Location 15 - Old Farm Court



## Location 16 - East Brighton Crescent



#### Location 17 - Stewart Clark Avenue



## Location 18 - Salvesen Gardens



#### Location 19 - Canalside



#### Location 20 - Clovenstone Drive



#### Location 21 - Clovenstone Gardens



##