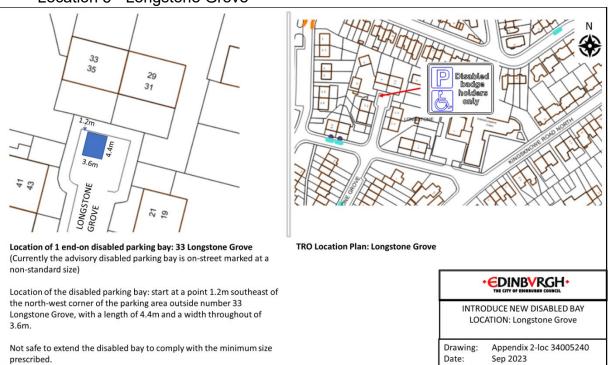

# Appendix 2 – Newly proposed DPPP locations



#### Location 2- Gilmerton Dykes View



#### Location 3- Portobello Road



Disable

only

bad hold

#### Location 4 - Wardieburn Street East



parking bay (2.7m).



N

## Location 5 - Longstone Grove



## Location 6 - Longstone Street



## Location 7 - Longstone Road



#### Location 8 - Ransome Gardens



#### Location 9 - Ransome Gardens



Location 10 - Cleric's Hill



## Location 11 - Oxgangs Loan



Location 12 - East Trinity Road



#### Location 13 - Ferniehill Drive



Location 14 - Ryehill Terrace



#### Location 15 - Old Farm Court



## Location 16 - East Brighton Crescent



#### Location 17 - Stewart Clark Avenue



## Location 18 - Salvesen Gardens



#### Location 19 - Canalside



#### Location 20 - Clovenstone Drive



#### Location 21 - Clovenstone Gardens



#### Location 22 - Gracemount Drive



## Location 23 - Oxgangs Green



## Location 24 - Boswall Parkway



Location 25 - Boswall Parkway



## Ν P Disabled badge holders FRANKHILL STREET 6.8M er, د Location