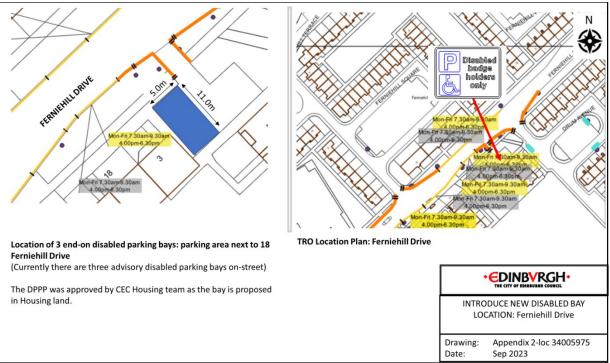

# Appendix 2 – Newly proposed DPPP locations



#### Location 2- Gilmerton Dykes View



#### Location 3- Portobello Road



Disable

only

bad hold

#### Location 4 - Wardieburn Street East



parking bay (2.7m).



N

## Location 5 - Longstone Grove



## Location 6 - Longstone Street



## Location 7 - Longstone Road



#### Location 8 - Ransome Gardens



#### Location 9 - Ransome Gardens



Location 10 - Cleric's Hill



## Location 11 - Oxgangs Loan



Location 12 - East Trinity Road



#### Location 13 - Ferniehill Drive



Location 14 - Ryehill Terrace



#### Location 15 - Old Farm Court



## Location 16 - East Brighton Crescent



#### Location 17 - Stewart Clark Avenue



## Location 18 - Salvesen Gardens



#### Location 19 - Canalside



#### Location 20 - Clovenstone Drive



#### Location 21 - Clovenstone Gardens



#### Location 22 - Gracemount Drive



## Location 23 - Oxgangs Green



## Location 24 - Boswall Parkway



Location 25 - Boswall Parkway



## Ν P Disabled badge holders FRANKHILL STREET 6.8M er, د Location of 1 end-on disabled parking bay: 2 Ferniehill Street **TRO Location Plan: Ferniehill Street** (Currently the advisory disabled parking bay is on-street) **EDINBVRGH** INTRODUCE NEW DISABLED BAY LOCATION: Ferniehill Street Drawing: Appendix 2-loc 1283912 Sep 2023 Date:

## Location