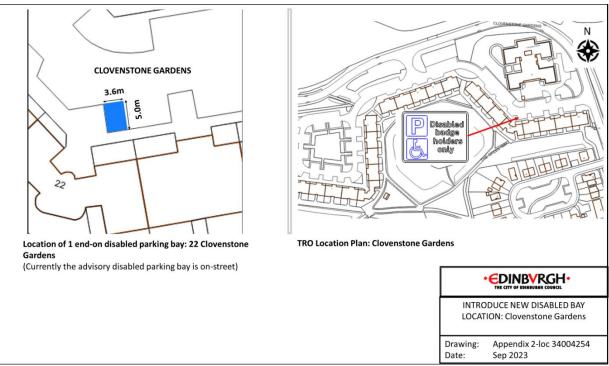

ns



#### Location 2- Gilmerton Dykes View



#### Location 3- Portobello Road



Disable

only

bad hold

#### Location 4 - Wardieburn Street East



parking bay (2.7m).



N

## Location 5 - Longstone Grove



## Location 6 - Longstone Street



## Location 7 - Longstone Road



#### Location 8 - Ransome Gardens



#### Location 9 - Ransome Gardens



Location 10 - Cleric's Hill



## Location 11 - Oxgangs Loan



Location 12 - East Trinity Road



#### Location 13 - Ferniehill Drive



Location 14 - Ryehill Terrace



#### Location 15 - Old Farm Court



## Location 16 - East Brighton Crescent



#### Location 17 - Stewart Clark Avenue



## Location 18 - Salvesen Gardens



#### Location 19 - Canalside



#### Location 20 - Clovenstone Drive



#### Location 21 - Clovenstone Gardens



#### Location 22 - Gracemount Drive



## Location 23 - Oxgangs Green



## Location 24 - Boswall Parkway



Location 25 - Boswall Parkway



## Ν P Disabled badge holders FRANKHILL STREET 6.8M er, د Location of 1 end-on disabled parking bay: 2 Ferniehill Street **TRO Location Plan: Ferniehill Street** (Currently the advisory disabled parking bay is on-street) **EDINBVRGH** INTRODUCE NEW DISABLED BAY LOCATION: Ferniehill Street Drawing: Appendix 2-loc 1283912 Sep 2023 Date:

## Location 26 - Ferniehill Street

#### Location 27 - Parkhead Avenue



#### Location 28 - Plewlands Avenue



## Location 29 - Deanpark Gardens







#### Location 32 - Cameron Park







## Location 34 - Sandpiper Drive

Date:

Sep 2023

Ν





















Location 42 – Leven Terrace