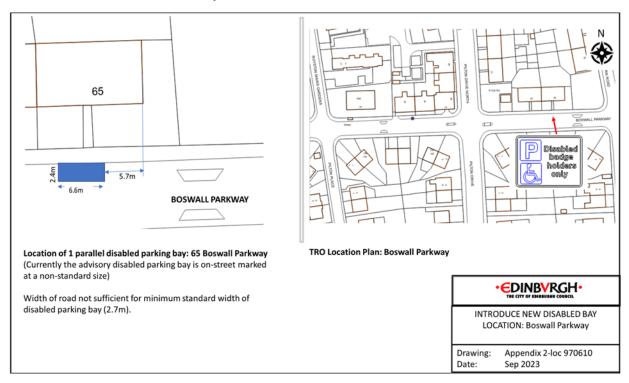

t East



parking bay (2.7m).



N

## Location 5 - Longstone Grove



## Location 6 - Longstone Street



## Location 7 - Longstone Road



#### Location 8 - Ransome Gardens



#### Location 9 - Ransome Gardens



Location 10 - Cleric's Hill



## Location 11 - Oxgangs Loan



Location 12 - East Trinity Road



#### Location 13 - Ferniehill Drive



Location 14 - Ryehill Terrace



#### Location 15 - Old Farm Court



## Location 16 - East Brighton Crescent



#### Location 17 - Stewart Clark Avenue



## Location 18 - Salvesen Gardens



#### Location 19 - Canalside



#### Location 20 - Clovenstone Drive



#### Location 21 - Clovenstone Gardens



#### Location 22 - Gracemount Drive



## Location 23 - Oxgangs Green



## Location 24 - Boswall Parkway



Location 25 - Boswall Parkway



## Ν P Disabled badge holders FRANKHILL STREET 6.8M er, د Location of 1 end-on disabled parking bay: 2 Ferniehill Street **TRO Location Plan: Ferniehill Street** (Currently the advisory disabled parking bay is on-street) **EDINBVRGH** INTRODUCE NEW DISABLED BAY LOCATION: Ferniehill Street Drawing: Appendix 2-loc 1283912 Sep 2023 Date:

## Location 26 - Ferniehill Street

#### Location 27 - Parkhead Avenue



#### Location 28 - Plewlands Avenue



## Location 29 - Deanpark Gardens







#### Location 32 - Cameron Park







## Location 34 - Sandpiper Drive

Date:

Sep 2023

Ν





















Location 42 – Leven Terrace