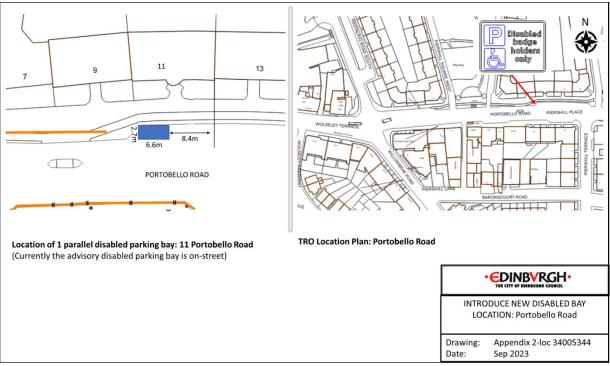

# Appendix 2 – Newly proposed DPPP locations



#### Location 2- Gilmerton Dykes View



#### Location 3- Portobello Road



Disable

only

bad hold

#### Location 4 - Wardieburn Street East



parking bay (2.7m).



N

## Location 5 - Longstone Grove



## Location 6 - Longstone Street



## Location 7 - Longstone Road



#### Location 8 - Ransome Gardens



#### Location 9 - Ransome Gardens



Location 10 - Cleric's Hill



## Location 11 - Oxgangs Loan



Location 12 - East Trinity Road



#### Location 13 - Ferniehill Drive



Location 14 - Ryehill Terrace



#### Location 15 - Old Farm Court



## Location 16 - East Brighton Crescent



#### Location 17 - Stewart Clark Avenue



## Location 18 - Salvesen Gardens



#### Location 19 - Canalside



#### Location 20 - Clovenstone Drive



#### Location 21 - Clovenstone Gardens



#### Location 22 - Gracemount Drive



## Location 23 - Oxgangs Green



## Loc