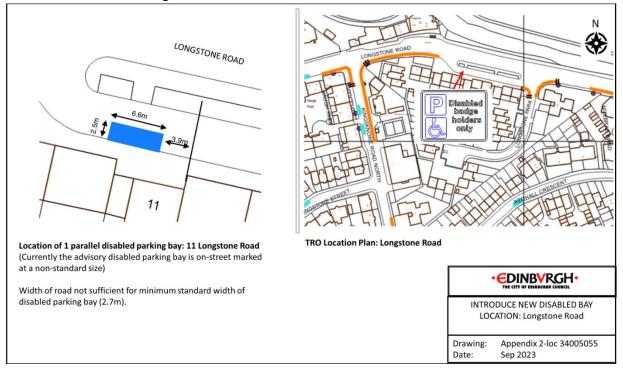

# Appendix 2 – Newly proposed DPPP locations



#### Location 2- Gilmerton Dykes View



#### Location 3- Portobello Road



Disable

only

bad hold

#### Location 4 - Wardieburn Street East



parking bay (2.7m).



N

## Location 5 - Longstone Grove



## Location 6 - Longstone Street



## Location 7 - Longstone Road



#### Location 8 - Ransome Gardens



#### Location 9 - Ransome Gardens



Location 10 - Cleric's Hill



## Location 11 - Oxgangs Loan



Location 12 - East Trinity Road



#### Location 13 - Ferniehill Drive



Location 14 - Ryehill Terrace



#### Location 15 - Old Farm Court



## Location 16 - East Brighton Crescent



#### Location 17 - Stewart Clark Avenue



## Location 18 - Salvesen Gardens



#### Location 19 - Canalside



#### Location 20 - Clovenstone Drive



#### Location 21 - Clovenstone Gardens



#### Location 22 - Gracemount Drive



## Location 23 - Oxgangs Green



## Location 24 - Boswall Parkway



Location 25 - Boswall Parkway



## Ν P Disabled badge holders FRANKHILL STREET 6.8M er, د Location of 1 end-on disabled parking bay: 2 Ferniehill Street **TRO Location P