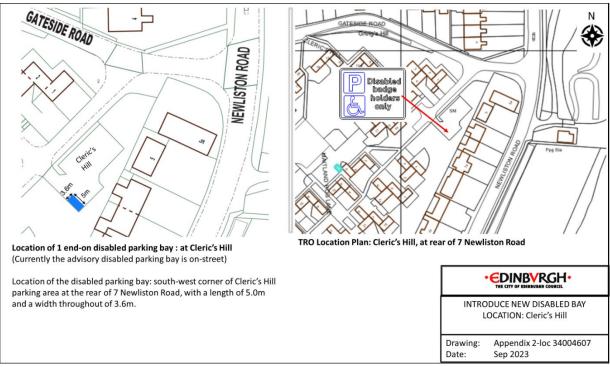

# Appendix 2 – Newly proposed DPPP locations



#### Location 2- Gilmerton Dykes View



#### Location 3- Portobello Road



Disable

only

bad hold

#### Location 4 - Wardieburn Street East



parking bay (2.7m).



N

## Location 5 - Longstone Grove



## Location 6 - Longstone Street



## Location 7 - Longstone Road



#### Location 8 - Ransome Gardens



#### Location 9 - Ransome Gardens



Location 10 - Cleric's Hill



## Location 11 - Oxgangs Loan



Location 12 - East Trinity Road



#### Location 13 - Ferniehill Drive



Location 14 - Ryehill Terrace



#### Location 15 - Old Farm Court



## Location 16 - East Brighton Crescent



#### Location 17 - Stewart Clark Avenue



## Location 18 - Salvesen Gardens



#### Location 19 - Canalside



#### Location 20 - Clovenstone Drive



#### Location 21 - Clovenstone Gardens



#### Location 22 - Gracemount Drive



## Location 23 - Oxgangs Green



## Location 24 - Boswall Parkway



Location 25 - Boswall Parkway



## Ν P Disabled badge holders FRANKHILL STREET 6.8M er, د Location of 1 end-on disabled parking bay: 2 Ferniehill Street **TRO Location Plan: Ferniehill Street** (Currently the advisory disabled parking bay is on-street) **EDINBVRGH** INTRODU