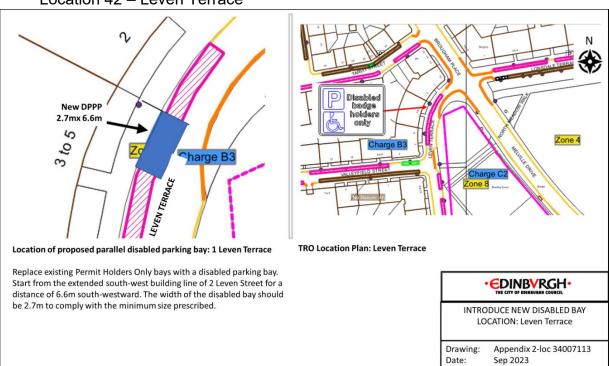

## Location 34 - Sandpiper Drive

Date:

Sep 2023

Ν

Location 42 – Leven Terrace