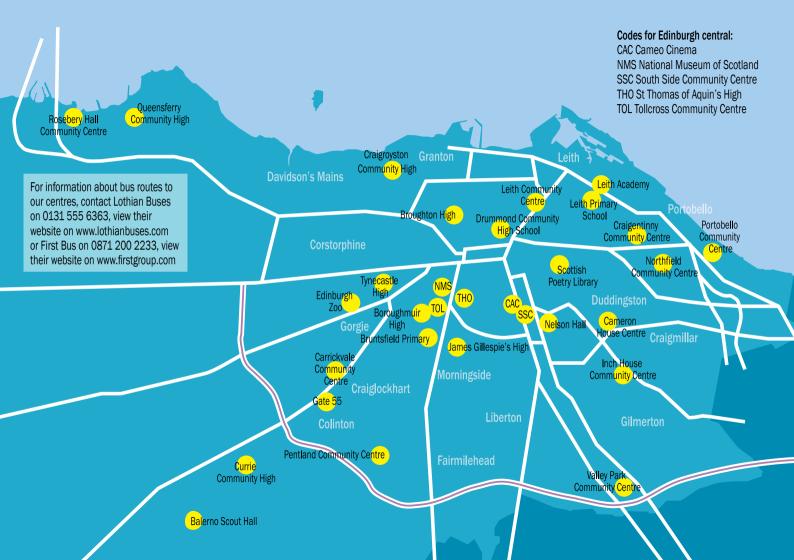

INT intermediate, equivalent to two years in a course

ADV advanced

ALL suitable for all levels

**Venue Code** – A list of venue codes and venue addresses is on Page 1. Use this to locate your venue on the map on the back cover and to fill in your enrolment form.