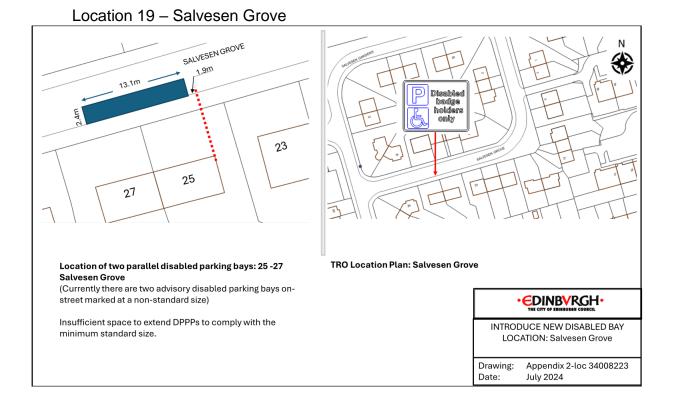

# A) New DPPP to be added

- 1) Annandale Street outside number 93.
- 2) Larchwood Square at the rear of 3 Ashwood Gait (DPPP marked on site at non-standard size).
- 3) Bangholm Grove outside number 6 (DPPP marked on site at non-standard size).
- 4) Brunswick Road outside number 43 (DPPP marked on site at non-standard width).
- 5) Burdiehouse Loan outside number 1 (DPPP marked on site at non-standard width).
- 6) Calder Crescent outside number 6 (DPPP marked on site).
- Carrick Knowe Terrace outside number 1 (DPPP marked on site at nonstandard width).
- 8) Crewe Road Gardens outside number 2 (DPPP marked on site at nonstandard width).
- 9) Darnell Road outside number 15 (DPPP marked on site at non-standard size).
- 10) Dochart Drive outside number 58 (DPPP marked on site at non-standard width).
- 11) Dochart Drive outside number 28 (DPPP marked on site at non-standard width).
- 12) Double Hedges Park outside number 17 (DPPP marked on site).
- 13) Glenlee Avenue outside number 28 (DPPP marked on site at non-standard width).
- 14) Hermitage Place outside number 11 (DPPP marked on site at non-standard width).
- 15) Montagu Terrace outside number 32 (proposed DPPP at non-standard width).
- 16) Rossie Place outside number 33 (proposed DPPP at non-standard width).
- 17) Rosslyn Crescent outside 11 (proposed DPPP at non-standard width).
- 18) Ryehill Avenue outside number 18 (DPPP marked on site at non-standard width).
- 19) Salvesen Grove outside number 25-27 (DPPP marked on site at non-standard size).
- 20) Springvalley Gardens outside number 13-15 (proposed DPPP at non-standard width).
- 21) The Green outside number 15 (DPPP marked on site at non-standard width).