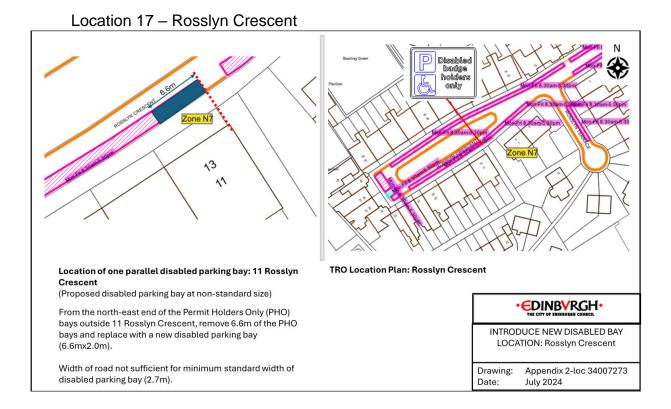

ocation of one end-on disabled parking bay: Larchwood Square at the rear of 3 Ashwood Gait (Proposed disabled parking bay at non-standard size) • EDINBVRGH• Size of parking area not sufficient for minimum standard size of disabled parking bay (4.2mx3.6m). INTRODUCE NEW DISABLED BAY LOCATION: Larchwood Square Drawing: Appendix 2-loc 34006516 Date: July 2024

## Location 3 – Bangholm Grove



## Location 4 - Brunswick Road





#### Location 6 - Calder Crescent



## Location 7 – Carrick Knowe Terrace



# Location 8 - Crewe Road Gardens



#### Location 9 – Darnell Road



#### Location 10 - Dochart Drive







# Location 12 – Double Hedges Park



#### Location 13 – Glenlee Avenue



## Location 14 – Hermitage Place



# Location 15 - Montagu Terrace



#### Location 16 - Rossie Place





#### Location 18 – Ryehill Avenue





# Location 20 - Springvalley Gardens



# Location 21 – The Green







Location 24 – Ashville Terrace



# Appendix 3 – Amendments to existing DPPPs and redefining parking bays



Location 2 - High Street, Queensferry