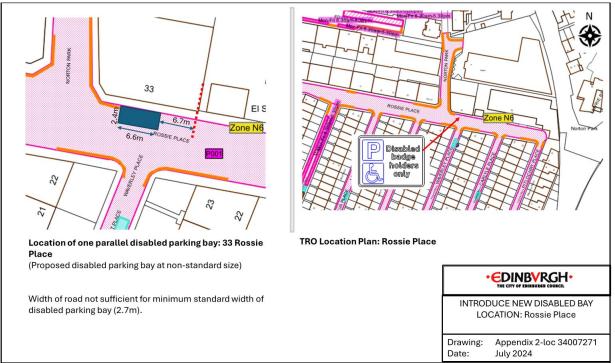

Location of one end-on disabled parking bay: Larchwood Square at the rear of 3 Ashwood Gait (Proposed disabled parking bay at non-standard size) • EDINBVRGH• Size of parking area not sufficient for minimum standard size of disabled parking bay (4.2mx3.6m). INTRODUCE NEW DISABLED BAY LOCATION: Larchwood Square Drawing: Appendix 2-loc 34006516 Date: July 2024

## Location 3 – Bangholm Grove



## Location 4 - Brunswick Road





#### Location 6 - Calder Crescent



## Location 7 – Carrick Knowe Terrace



# Location 8 - Crewe Road Gardens



#### Location 9 – Darnell Road



#### Location 10 - Dochart Drive







# Location 12 – Double Hedges Park



#### Location 13 – Glenlee Avenue



## Location 14 – Hermitage Place



# Location 15 - Montagu Terrace



#### Location 16 - Rossie Place





#### Location 18 – Ryehill Avenue





# Location 20 - Springvalley Gardens



# Location 21 – The Green







Location 24 – Ashville Terrace



# Appendix 3 – Amendments to existing DPPPs and redefining parking bays



Location 2 - High Street, Queensferry