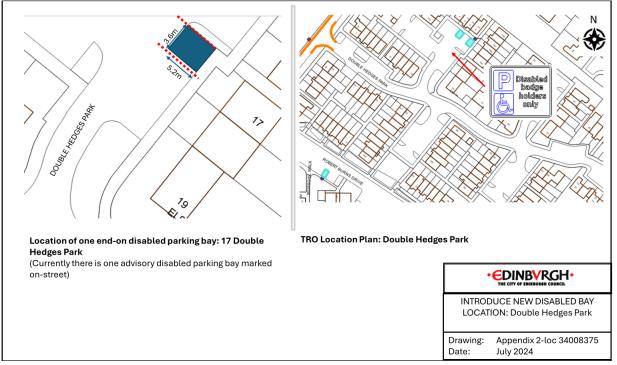

ocations



# Location 2 – Larchwood Square ASHWOOD GAIT 3 Disabled badge holders only LARCHWOOD SQUARE **TRO Location Plan: Larchwood Square** Location of one end-on disabled parking bay: Larchwood Square at the rear of 3 Ashwood Gait (Proposed disabled parking bay at non-standard size) • EDINBVRGH• Size of parking area not sufficient for minimum standard size of disabled parking bay (4.2mx3.6m). INTRODUCE NEW DISABLED BAY LOCATION: Larchwood Square Drawing: Appendix 2-loc 34006516 Date: July 2024

## Location 3 – Bangholm Grove



## Location 4 - Brunswick Road





#### Location 6 - Calder Crescent



## Location 7 – Carrick Knowe Terrace



# Location 8 - Crewe Road Gardens



#### Location 9 – Darnell Road



#### Location 10 - Dochart Drive







# Location 12 – Double Hedges Park



#### Location 13 – Glenlee Avenue



## Location 14 – Hermitage Place



# Location 15 - Montagu Terrace



#### Location 16 - Rossie Place





#### Location 18 – Ryehill Avenue





# Location 20 - Springvalley Gardens



# Location 21 – The Green







Location 24 – Ashville Terrace



# Appendix 3 – Amendments to existing DPPPs and redefining parking bays



Location 2 - High Street, Queensferry