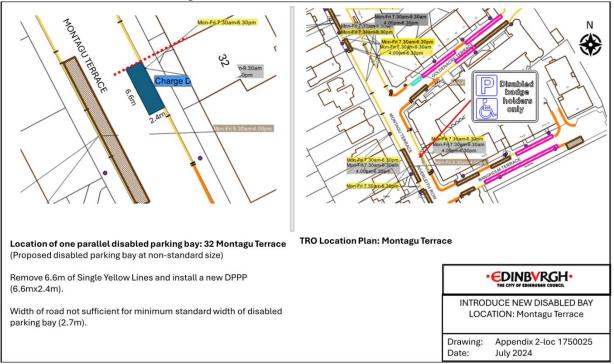

O Location Plan: Larchwood Square** Location of one end-on disabled parking bay: Larchwood Square at the rear of 3 Ashwood Gait (Proposed disabled parking bay at non-standard size) • EDINBVRGH• Size of parking area not sufficient for minimum standard size of disabled parking bay (4.2mx3.6m). INTRODUCE NEW DISABLED BAY LOCATION: Larchwood Square Drawing: Appendix 2-loc 34006516 Date: July 2024

## Location 3 – Bangholm Grove



## Location 4 - Brunswick Road





#### Location 6 - Calder Crescent



## Location 7 – Carrick Knowe Terrace



# Location 8 - Crewe Road Gardens



#### Location 9 – Darnell Road



#### Location 10 - Dochart Drive







# Location 12 – Double Hedges Park



#### Location 13 – Glenlee Avenue



## Location 14 – Hermitage Place



# Location 15 - Montagu Terrace



#### Location 16 - Rossie Place





#### Location 18 – Ryehill Avenue





# Location 20 - Springvalley Gardens



# Location 21 – The Green







Location 24 – Ashville Terrace



# Appendix 3 – Amendments to existing DPPPs and redefining parking bays



Location 2 - High Street, Queensferry