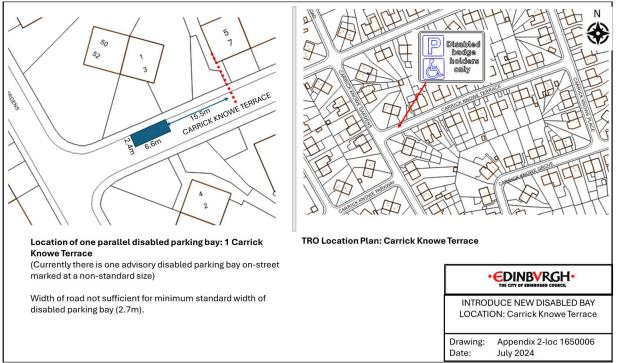

Road outside number 8 (proposed DPPP at non-standard width).
- 2) High Street, Queensferry opposite number 40.

# Appendix 2 – Newly proposed DPPP locations



# Location 2 – Larchwood Square ASHWOOD GAIT 3 Disabled badge holders only LARCHWOOD SQUARE **TRO Location Plan: Larchwood Square** Location of one end-on disabled parking bay: Larchwood Square at the rear of 3 Ashwood Gait (Proposed disabled parking bay at non-standard size) • EDINBVRGH• Size of parking area not sufficient for minimum standard size of disabled parking bay (4.2mx3.6m). INTRODUCE NEW DISABLED BAY LOCATION: Larchwood Square Drawing: Appendix 2-loc 34006516 Date: July 2024

## Location 3 – Bangholm Grove



## Location 4 - Brunswick Road





#### Location 6 - Calder Crescent



## Location 7 – Carrick Knowe Terrace



# Location 8 - Crewe Road Gardens



#### Location 9 – Darnell Road



#### Location 10 - Dochart Drive







# Location 12 – Double Hedges Park



#### Location 13 – Glenlee Avenue



## Location 14 – Hermitage Place



# Location 15 - Montagu Terrace



#### Location 16 - Rossie Place





#### Location 18 – Ryehill Avenue





# Location 20 - Springvalley Gardens



# Location 21 – The Green







Location 24 – Ashville Terrace



# Appendix 3 – Amendments to existing DPPPs and redefining parking bays



Location 2 - High Street, Queensferry