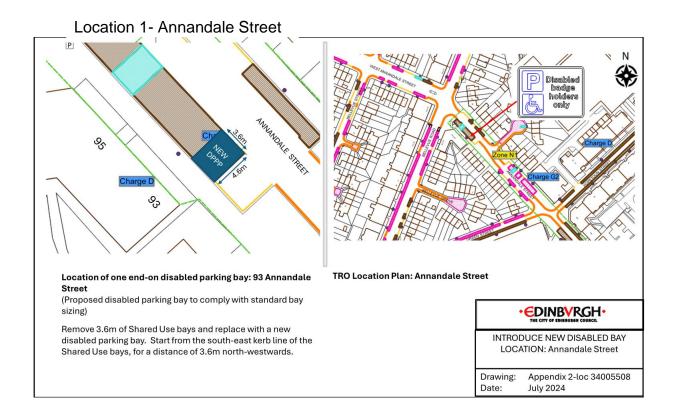

# A) New DPPP to be added

- 1) Annandale Street outside number 93.
- 2) Larchwood Square at the rear of 3 Ashwood Gait (DPPP marked on site at non-standard size).
- 3) Bangholm Grove outside number 6 (DPPP marked on site at non-standard size).
- 4) Brunswick Road outside number 43 (DPPP marked on site at non-standard width).
- 5) Burdiehouse Loan outside number 1 (DPPP marked on site at non-standard width).
- 6) Calder Crescent outside number 6 (DPPP marked on site).
- Carrick Knowe Terrace outside number 1 (DPPP marked on site at nonstandard width).
- 8) Crewe Road Gardens outside number 2 (DPPP marked on site at nonstandard width).
- 9) Darnell Road outside number 15 (DPPP marked on site at non-standard size).
- 10) Dochart Drive outside number 58 (DPPP marked on site at non-standard width).
- 11) Dochart Drive outside number 28 (DPPP marked on site at non-standard width).
- 12) Double Hedges Park outside number 17 (DPPP marked on site).
- 13) Glenlee Avenue outside number 28 (DPPP marked on site at non-standard width).
- 14) Hermitage Place outside number 11 (DPPP marked on site at non-standard width).
- 15) Montagu Terrace outside number 32 (proposed DPPP at non-standard width).
- 16) Rossie Place outside number 33 (proposed DPPP at non-standard width).
- 17) Rosslyn Crescent outside 11 (proposed DPPP at non-standard width).
- 18) Ryehill Avenue outside number 18 (DPPP marked on site at non-standard width).
- 19) Salvesen Grove outside number 25-27 (DPPP marked on site at non-standard size).
- 20) Springvalley Gardens outside number 13-15 (proposed DPPP at non-standard width).
- 21) The Green outside number 15 (DPPP marked on site at non-standard width).