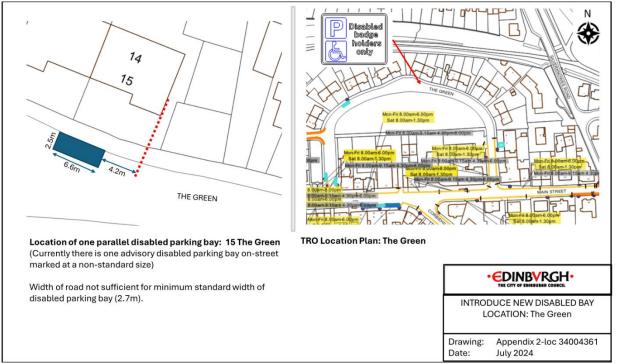

d parking bay at non-standard size) • EDINBVRGH• Size of parking area not sufficient for minimum standard size of disabled parking bay (4.2mx3.6m). INTRODUCE NEW DISABLED BAY LOCATION: Larchwood Square Drawing: Appendix 2-loc 34006516 Date: July 2024

## Location 3 – Bangholm Grove



## Location 4 - Brunswick Road





#### Location 6 - Calder Crescent



## Location 7 – Carrick Knowe Terrace



# Location 8 - Crewe Road Gardens



#### Location 9 – Darnell Road



#### Location 10 - Dochart Drive







# Location 12 – Double Hedges Park



#### Location 13 – Glenlee Avenue



## Location 14 – Hermitage Place



# Location 15 - Montagu Terrace



#### Location 16 - Rossie Place





#### Location 18 – Ryehill Avenue





# Location 20 - Springvalley Gardens



# Location 21 – The Green







Location 24 – Ashville Terrace



# Appendix 3 – Amendments to existing DPPPs and redefining parking bays



Location 2 - High Street, Queensferry