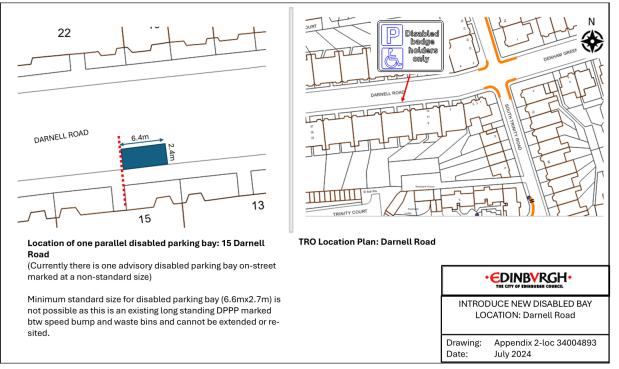

Street, Queensferry opposite number 40.

# Appendix 2 – Newly proposed DPPP locations



# Location 2 – Larchwood Square ASHWOOD GAIT 3 Disabled badge holders only LARCHWOOD SQUARE **TRO Location Plan: Larchwood Square** Location of one end-on disabled parking bay: Larchwood Square at the rear of 3 Ashwood Gait (Proposed disabled parking bay at non-standard size) • EDINBVRGH• Size of parking area not sufficient for minimum standard size of disabled parking bay (4.2mx3.6m). INTRODUCE NEW DISABLED BAY LOCATION: Larchwood Square Drawing: Appendix 2-loc 34006516 Date: July 2024

## Location 3 – Bangholm Grove



## Location 4 - Brunswick Road





#### Location 6 - Calder Crescent



## Location 7 – Carrick Knowe Terrace



# Location 8 - Crewe Road Gardens



#### Location 9 – Darnell Road



#### Location 10 - Dochart Drive







# Location 12 – Double Hedges Park



#### Location 13 – Glenlee Avenue



## Location 14 – Hermitage Place



# Location 15 - Montagu Terrace



#### Location 16 - Rossie Place





#### Location 18 – Ryehill Avenue





# Location 20 - Springvalley Gardens



# Location 21 – The Green







Location 24 – Ashville Terrace



# Appendix 3 – Amendments to existing DPPPs and redefining parking bays



Location 2 - High Street, Queensferry