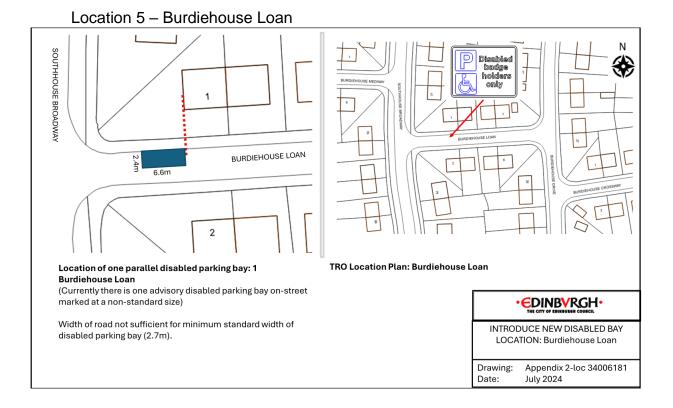

# A) New DPPP to be added

- 1) Annandale Street outside number 93.
- 2) Larchwood Square at the rear of 3 Ashwood Gait (DPPP marked on site at non-standard size).
- 3) Bangholm Grove outside number 6 (DPPP marked on site at non-standard size).
- 4) Brunswick Road outside number 43 (DPPP marked on site at non-standard width).
- 5) Burdiehouse Loan outside number 1 (DPPP marked on site at non-standard width).
- 6) Calder Crescent outside number 6 (DPPP marked on site).
- Carrick Knowe Terrace outside number 1 (DPPP marked on site at nonstandard width).
- 8) Crewe Road Gardens outside number 2 (DPPP marked on site at nonstandard width).
- 9) Darnell Road outside number 15 (DPPP marked on site at non-standard size).
- 10) Dochart Drive outside number 58 (DPPP marked on site at non-standard width).
- 11) Dochart Drive outside number 28 (DPPP marked on site at non-standard width).
- 12) Double Hedges Park outside number 17 (DPPP marked on site).
- 13) Glenlee Avenue outside number 28 (DPPP marked on site at non-standard width).
- 14) Hermitage Place outside number 11 (DPPP marked on site at non-standard width).
- 15) Montagu Terrace outside number 32 (proposed DPPP at non-standard width).
- 16) Rossie Place outside number 33 (proposed DPPP at non-standard width).
- 17) Rosslyn Crescent outside 11 (proposed DPPP at non-standard width).
- 18) Ryehill Avenue outside number 18 (DPPP marked on site at non-standard width).
- 19) Salvesen Grove outside number 25-27 (DPPP marked on site at non-standard size).
- 20) Springvalley Gardens outside number 13-15 (proposed DPPP at non-standard width).
- 21) The Green outside number 15 (DPPP marked on site at non-standard width).