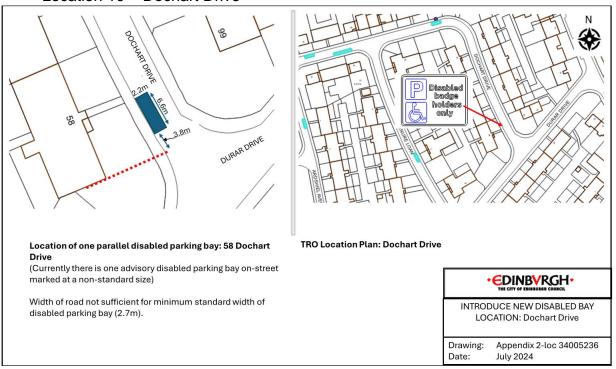

40.

# Appendix 2 – Newly proposed DPPP locations



# Location 2 – Larchwood Square ASHWOOD GAIT 3 Disabled badge holders only LARCHWOOD SQUARE **TRO Location Plan: Larchwood Square** Location of one end-on disabled parking bay: Larchwood Square at the rear of 3 Ashwood Gait (Proposed disabled parking bay at non-standard size) • EDINBVRGH• Size of parking area not sufficient for minimum standard size of disabled parking bay (4.2mx3.6m). INTRODUCE NEW DISABLED BAY LOCATION: Larchwood Square Drawing: Appendix 2-loc 34006516 Date: July 2024

## Location 3 – Bangholm Grove



## Location 4 - Brunswick Road





#### Location 6 - Calder Crescent



## Location 7 – Carrick Knowe Terrace



# Location 8 - Crewe Road Gardens



#### Location 9 – Darnell Road



#### Location 10 - Dochart Drive







# Location 12 – Double Hedges Park



#### Location 13 – Glenlee Avenue



## Location 14 – Hermitage Place



# Location 15 - Montagu Terrace



#### Location 16 - Rossie Place





#### Location 18 – Ryehill Avenue





# Location 20 - Springvalley Gardens



# Location 21 – The Green







Location 24 – Ashville Terrace



# Appendix 3 – Amendments to existing DPPPs and redefining parking bays



Location 2 - High Street, Queensferry