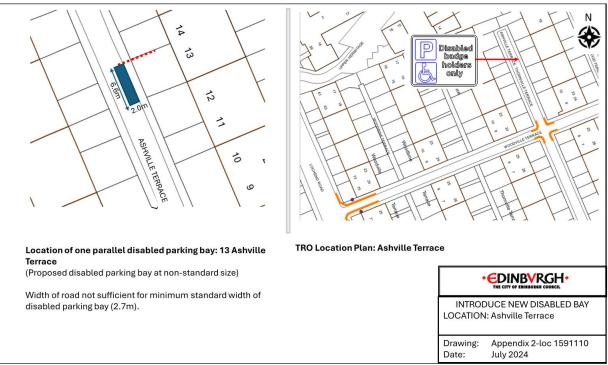

- 22) Spey Terrace at Inchkeith Court (DPPP marked on site, at non-standard width and in a private maintained road).
- 23) East Restalrig Terrace outside number 21 (DPPP marked on site at nonstandard width).
- 24) Ashville Terrace outside number 13 (proposed DPPP at non-standard width).

# Location 21 – The Green

Location 24 – Ashville Terrace