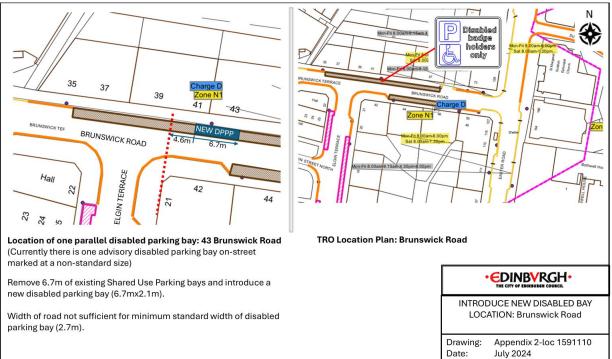

# A) New DPPP to be added

- 1) Annandale Street outside number 93.
- 2) Larchwood Square at the rear of 3 Ashwood Gait (DPPP marked on site at non-standard size).
- 3) Bangholm Grove outside number 6 (DPPP marked on site at non-standard size).
- 4) Brunswick Road outside number 43 (DPPP marked on site at non-standard width).
- 5) Burdiehouse Loan outside number 1 (DPPP marked on site at non-standard width).
- 6) Calder Crescent outside number 6 (DPPP marked on site).
- Carrick Knowe Terrace outside number 1 (DPPP marked on site at nonstandard width).
- 8) Crewe Road Gardens outside number 2 (DPPP marked on site at nonstandard width).
- 9) Darnell Road outside number 15 (DPPP marked on site at non-standard size).
- 10) Dochart Drive outside number 58 (DPPP marked on site at non-standard width).
- 11) Dochart Drive outside number 28 (DPPP marked on site at non-standard width).
- 12) Double Hedges Park outside number 17 (DPPP marked on site).
- 13) Glenlee Avenue outside number 28 (DPPP marked on site at non-standard width).
- 14) Hermitage Place outside number 11 (DPPP marked on site at non-standard width).
- 15) Montagu Terrace outside number 32 (proposed DPPP at non-standard width).
- 16) Rossie Place outside number 33 (proposed DPPP at non-standard width).
- 17) Rosslyn Crescent outside 11 (proposed DPPP at non-standard width).
- 18) Ryehill Avenue outside number 18 (DPPP marked on site at non-standard width).
- 19) Salvesen Grove outside number 25-27 (DPPP marked on site at non-standard size).
- 20) Springvalley Gardens outside number 13-15 (proposed DPPP at non-standard width).
- 21) The Green outside number 15 (DPPP marked on site at non-standard width).

## Location 4 - Brunswick Road