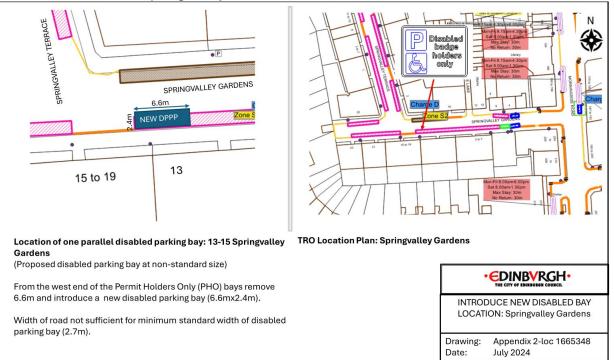

shwood Gait (Proposed disabled parking bay at non-standard size) • EDINBVRGH• Size of parking area not sufficient for minimum standard size of disabled parking bay (4.2mx3.6m). INTRODUCE NEW DISABLED BAY LOCATION: Larchwood Square Drawing: Appendix 2-loc 34006516 Date: July 2024

## Location 3 – Bangholm Grove



## Location 4 - Brunswick Road





#### Location 6 - Calder Crescent



## Location 7 – Carrick Knowe Terrace



# Location 8 - Crewe Road Gardens



#### Location 9 – Darnell Road



#### Location 10 - Dochart Drive







# Location 12 – Double Hedges Park



#### Location 13 – Glenlee Avenue



## Location 14 – Hermitage Place



# Location 15 - Montagu Terrace



#### Location 16 - Rossie Place





#### Location 18 – Ryehill Avenue





# Location 20 - Springvalley Gardens



# Location 21 – The Green







Location 24 – Ashville Terrace



# Appendix 3 – Amendments to existing DPPPs and redefining parking bays



Location 2 - High Street, Queensferry