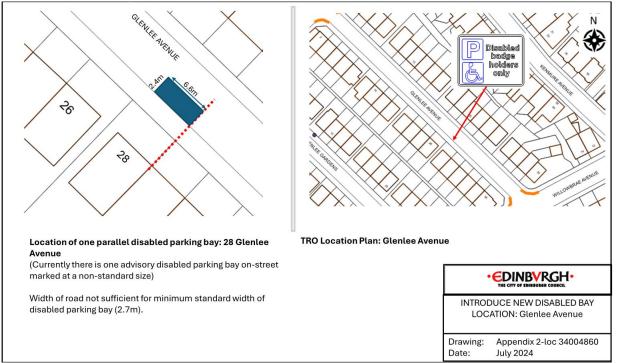

Square ASHWOOD GAIT 3 Disabled badge holders only LARCHWOOD SQUARE **TRO Location Plan: Larchwood Square** Location of one end-on disabled parking bay: Larchwood Square at the rear of 3 Ashwood Gait (Proposed disabled parking bay at non-standard size) • EDINBVRGH• Size of parking area not sufficient for minimum standard size of disabled parking bay (4.2mx3.6m). INTRODUCE NEW DISABLED BAY LOCATION: Larchwood Square Drawing: Appendix 2-loc 34006516 Date: July 2024

## Location 3 – Bangholm Grove



## Location 4 - Brunswick Road





#### Location 6 - Calder Crescent



## Location 7 – Carrick Knowe Terrace



# Location 8 - Crewe Road Gardens



#### Location 9 – Darnell Road



#### Location 10 - Dochart Drive







# Location 12 – Double Hedges Park



#### Location 13 – Glenlee Avenue



## Location 14 – Hermitage Place



# Location 15 - Montagu Terrace



#### Location 16 - Rossie Place





#### Location 18 – Ryehill Avenue





# Location 20 - Springvalley Gardens



# Location 21 – The Green







Location 24 – Ashville Terrace



# Appendix 3 – Amendments to existing DPPPs and redefining parking bays



Location 2 - High Street, Queensferry