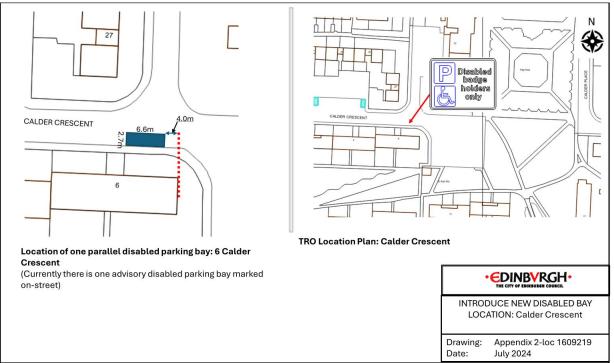

d redefining parking bays

- 1) Hutchison Road outside number 8 (proposed DPPP at non-standard width).
- 2) High Street, Queensferry opposite number 40.

# Appendix 2 – Newly proposed DPPP locations



# Location 2 – Larchwood Square ASHWOOD GAIT 3 Disabled badge holders only LARCHWOOD SQUARE **TRO Location Plan: Larchwood Square** Location of one end-on disabled parking bay: Larchwood Square at the rear of 3 Ashwood Gait (Proposed disabled parking bay at non-standard size) • EDINBVRGH• Size of parking area not sufficient for minimum standard size of disabled parking bay (4.2mx3.6m). INTRODUCE NEW DISABLED BAY LOCATION: Larchwood Square Drawing: Appendix 2-loc 34006516 Date: July 2024

## Location 3 – Bangholm Grove



## Location 4 - Brunswick Road





#### Location 6 - Calder Crescent



## Location 7 – Carrick Knowe Terrace



# Location 8 - Crewe Road Gardens



#### Location 9 – Darnell Road



#### Location 10 - Dochart Drive







# Location 12 – Double Hedges Park



#### Location 13 – Glenlee Avenue



## Location 14 – Hermitage Place



# Location 15 - Montagu Terrace



#### Location 16 - Rossie Place





#### Location 18 – Ryehill Avenue





# Location 20 - Springvalley Gardens



# Location 21 – The Green







Location 24 – Ashville Terrace



# Appendix 3 – Amendments to existing DPPPs and redefining parking bays



Location 2 - High Street, Queensferry