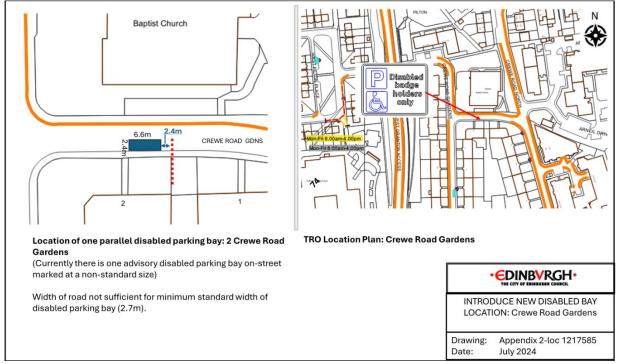

at non-standard width).
- 2) High Street, Queensferry opposite number 40.

# Appendix 2 – Newly proposed DPPP locations



# Location 2 – Larchwood Square ASHWOOD GAIT 3 Disabled badge holders only LARCHWOOD SQUARE **TRO Location Plan: Larchwood Square** Location of one end-on disabled parking bay: Larchwood Square at the rear of 3 Ashwood Gait (Proposed disabled parking bay at non-standard size) • EDINBVRGH• Size of parking area not sufficient for minimum standard size of disabled parking bay (4.2mx3.6m). INTRODUCE NEW DISABLED BAY LOCATION: Larchwood Square Drawing: Appendix 2-loc 34006516 Date: July 2024

## Location 3 – Bangholm Grove



## Location 4 - Brunswick Road





#### Location 6 - Calder Crescent



## Location 7 – Carrick Knowe Terrace



# Location 8 - Crewe Road Gardens



#### Location 9 – Darnell Road



#### Location 10 - Dochart Drive







# Location 12 – Double Hedges Park



#### Location 13 – Glenlee Avenue



## Location 14 – Hermitage Place



# Location 15 - Montagu Terrace



#### Location 16 - Rossie Place





#### Location 18 – Ryehill Avenue





# Location 20 - Springvalley Gardens



# Location 21 – The Green







Location 24 – Ashville Terrace



# Appendix 3 – Amendments to existing DPPPs and redefining parking bays



Location 2 - High Street, Queensferry