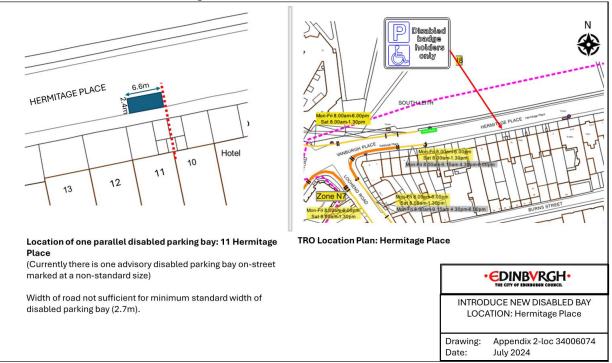

holders only LARCHWOOD SQUARE **TRO Location Plan: Larchwood Square** Location of one end-on disabled parking bay: Larchwood Square at the rear of 3 Ashwood Gait (Proposed disabled parking bay at non-standard size) • EDINBVRGH• Size of parking area not sufficient for minimum standard size of disabled parking bay (4.2mx3.6m). INTRODUCE NEW DISABLED BAY LOCATION: Larchwood Square Drawing: Appendix 2-loc 34006516 Date: July 2024

## Location 3 – Bangholm Grove



## Location 4 - Brunswick Road





#### Location 6 - Calder Crescent



## Location 7 – Carrick Knowe Terrace



# Location 8 - Crewe Road Gardens



#### Location 9 – Darnell Road



#### Location 10 - Dochart Drive







# Location 12 – Double Hedges Park



#### Location 13 – Glenlee Avenue



## Location 14 – Hermitage Place



# Location 15 - Montagu Terrace



#### Location 16 - Rossie Place





#### Location 18 – Ryehill Avenue





# Location 20 - Springvalley Gardens



# Location 21 – The Green







Location 24 – Ashville Terrace



# Appendix 3 – Amendments to existing DPPPs and redefining parking bays



Location 2 - High Street, Queensferry