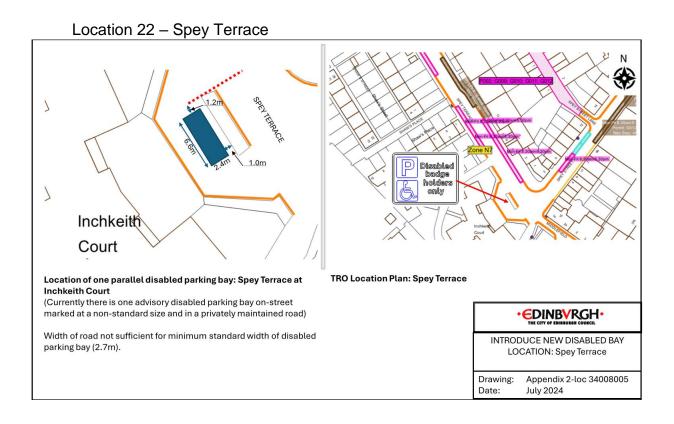

- 22) Spey Terrace at Inchkeith Court (DPPP marked on site, at non-standard width and in a private maintained road).
- 23) East Restalrig Terrace outside number 21 (DPPP marked on site at nonstandard width).
- 24) Ashville Terrace outside number 13 (proposed DPPP at non-standard width).