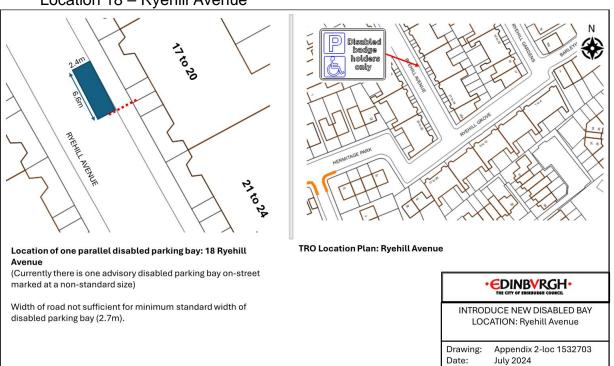

g bay: Larchwood Square at the rear of 3 Ashwood Gait (Proposed disabled parking bay at non-standard size) • EDINBVRGH• Size of parking area not sufficient for minimum standard size of disabled parking bay (4.2mx3.6m). INTRODUCE NEW DISABLED BAY LOCATION: Larchwood Square Drawing: Appendix 2-loc 34006516 Date: July 2024

## Location 3 – Bangholm Grove



## Location 4 - Brunswick Road





#### Location 6 - Calder Crescent



## Location 7 – Carrick Knowe Terrace



# Location 8 - Crewe Road Gardens



#### Location 9 – Darnell Road



#### Location 10 - Dochart Drive







# Location 12 – Double Hedges Park



#### Location 13 – Glenlee Avenue



## Location 14 – Hermitage Place



# Location 15 - Montagu Terrace



#### Location 16 - Rossie Place





#### Location 18 – Ryehill Avenue





# Location 20 - Springvalley Gardens



# Location 21 – The Green







Location 24 – Ashville Terrace



# Appendix 3 – Amendments to existing DPPPs and redefining parking bays



Location 2 - High Street, Queensferry