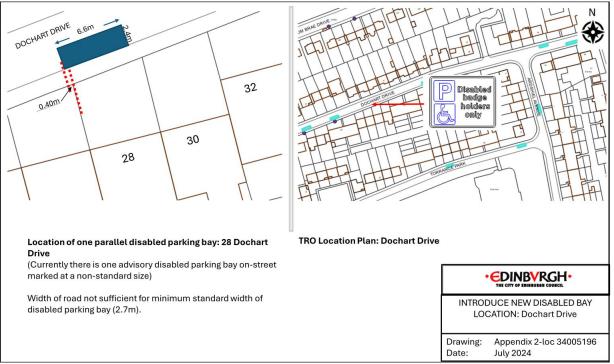

# Appendix 2 – Newly proposed DPPP locations



# Location 2 – Larchwood Square ASHWOOD GAIT 3 Disabled badge holders only LARCHWOOD SQUARE **TRO Location Plan: Larchwood Square** Location of one end-on disabled parking bay: Larchwood Square at the rear of 3 Ashwood Gait (Proposed disabled parking bay at non-standard size) • EDINBVRGH• Size of parking area not sufficient for minimum standard size of disabled parking bay (4.2mx3.6m). INTRODUCE NEW DISABLED BAY LOCATION: Larchwood Square Drawing: Appendix 2-loc 34006516 Date: July 2024

## Location 3 – Bangholm Grove



## Location 4 - Brunswick Road





#### Location 6 - Calder Crescent



## Location 7 – Carrick Knowe Terrace



# Location 8 - Crewe Road Gardens



#### Location 9 – Darnell Road



#### Location 10 - Dochart Drive







# Location 12 – Double Hedges Park



#### Location 13 – Glenlee Avenue



## Location 14 – Hermitage Place



# Location 15 - Montagu Terrace



#### Location 16 - Rossie Place





#### Location 18 – Ryehill Avenue





# Location 20 - Springvalley Gardens



# Location 21 – The Green







Location 24 – Ashville Terrace



# Appendix 3 – Amendments to existing DPPPs and redefining parking bays



Location 2 - High Street, Queensferry