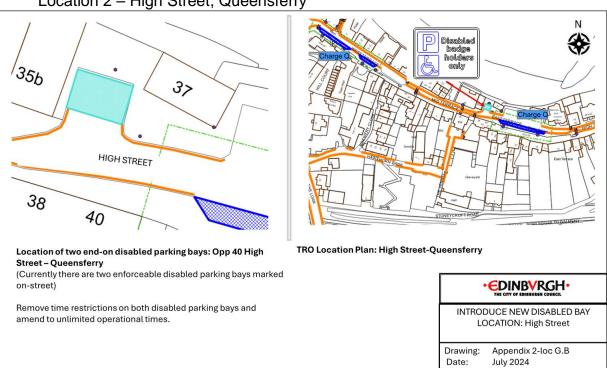

# B) Amendments to existing DPPPs and redefining parking bays

- 1) Hutchison Road outside number 8 (proposed DPPP at non-standard width).
- 2) High Street, Queensferry opposite number 40.

# Appendix 3 – Amendments to existing DPPPs and redefining parking bays

Location 2 - High Street, Queensferry