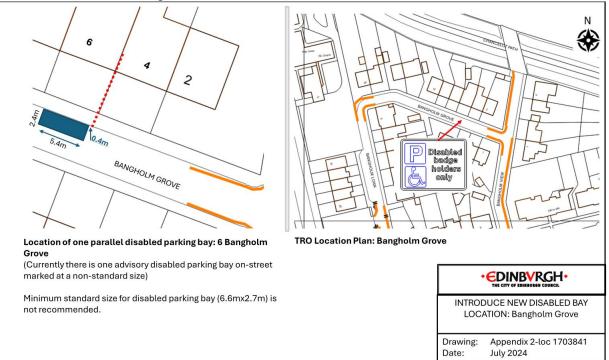

# A) New DPPP to be added

- 1) Annandale Street outside number 93.
- 2) Larchwood Square at the rear of 3 Ashwood Gait (DPPP marked on site at non-standard size).
- 3) Bangholm Grove outside number 6 (DPPP marked on site at non-standard size).
- 4) Brunswick Road outside number 43 (DPPP marked on site at non-standard width).
- 5) Burdiehouse Loan outside number 1 (DPPP marked on site at non-standard width).
- 6) Calder Crescent outside number 6 (DPPP marked on site).
- Carrick Knowe Terrace outside number 1 (DPPP marked on site at nonstandard width).
- 8) Crewe Road Gardens outside number 2 (DPPP marked on site at nonstandard width).
- 9) Darnell Road outside number 15 (DPPP marked on site at non-standard size).
- 10) Dochart Drive outside number 58 (DPPP marked on site at non-standard width).
- 11) Dochart Drive outside number 28 (DPPP marked on site at non-standard width).
- 12) Double Hedges Park outside number 17 (DPPP marked on site).
- 13) Glenlee Avenue outside number 28 (DPPP marked on site at non-standard width).
- 14) Hermitage Place outside number 11 (DPPP marked on site at non-standard width).
- 15) Montagu Terrace outside number 32 (proposed DPPP at non-standard width).
- 16) Rossie Place outside number 33 (proposed DPPP at non-standard width).
- 17) Rosslyn Crescent outside 11 (proposed DPPP at non-standard width).
- 18) Ryehill Avenue outside number 18 (DPPP marked on site at non-standard width).
- 19) Salvesen Grove outside number 25-27 (DPPP marked on site at non-standard size).
- 20) Springvalley Gardens outside number 13-15 (proposed DPPP at non-standard width).
- 21) The Green outside number 15 (DPPP marked on site at non-standard width).

## Location 3 – Bangholm Grove