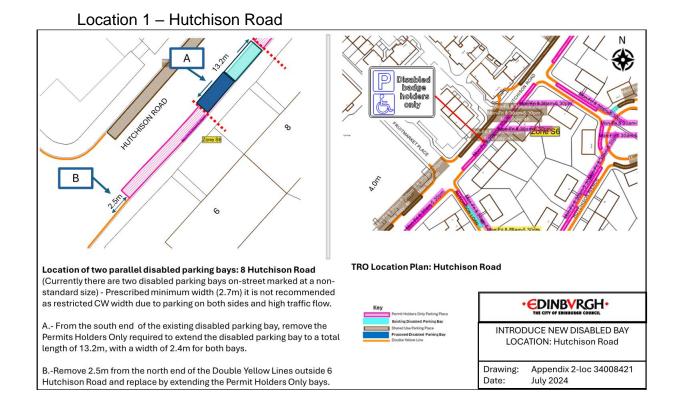

# B) Amendments to existing DPPPs and redefining parking bays

- 1) Hutchison Road outside number 8 (proposed DPPP at non-standard width).
- 2) High Street, Queensferry opposite number 40.