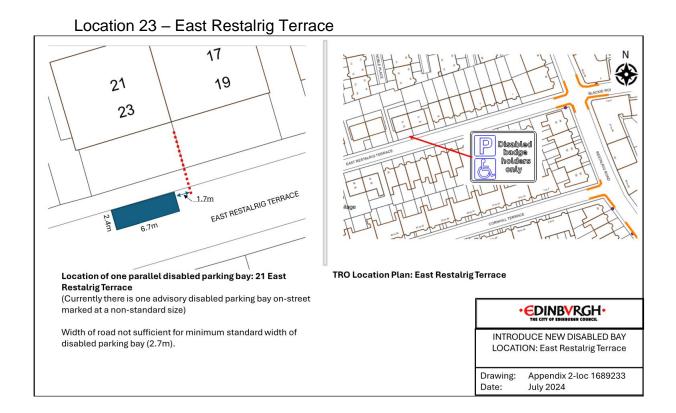

- 22) Spey Terrace at Inchkeith Court (DPPP marked on site, at non-standard width and in a private maintained road).
- 23) East Restalrig Terrace outside number 21 (DPPP marked on site at nonstandard width).
- 24) Ashville Terrace outside number 13 (proposed DPPP at non-standard width).