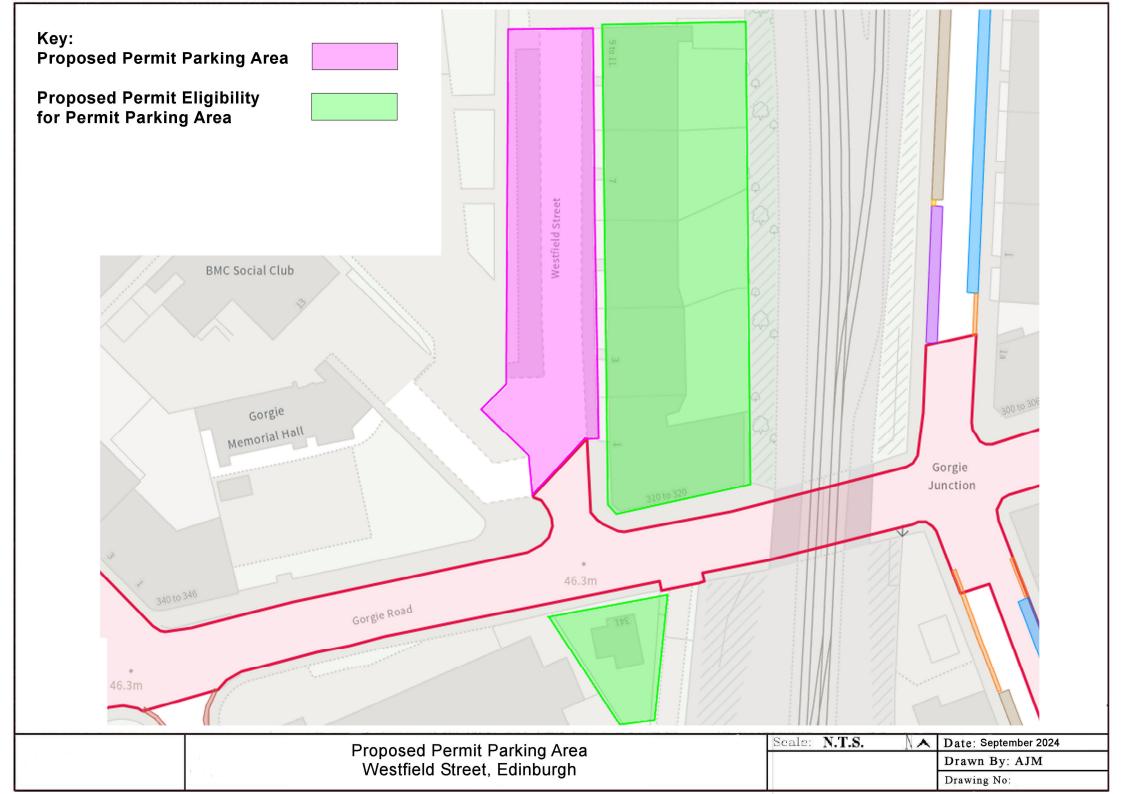

## List of proposed measures by location

| No | Road                                 | Description                                                                                                                               | Restriction/Amendment                                                                                                                                      | <b>Operational Period</b> | Effect                                                                                                                                                                                                                                                        | Exemptions                                       |
|----|--------------------------------------|-------------------------------------------------------------------------------------------------------------------------------------------|------------------------------------------------------------------------------------------------------------------------------------------------------------|---------------------------|---------------------------------------------------------------------------------------------------------------------------------------------------------------------------------------------------------------------------------------------------------------|--------------------------------------------------|
| 1. | Westfield<br>Street                  | The whole road extending northwards from its junction with Gorgie Road, but excluding any areas currently controlled as part of Greenways | Introduce a new Permit Parking Area                                                                                                                        | 08:30 to 17:30 M-F        | That Westfield Street will become part of the S6 Zone of the CPZ but be designated as a Permit Parking Area. Residents of that street will be able to obtain permits that entitle them to park in the Permit Parking Area and in the wider extent of Zone S6. | Standard exemptions as per parent traffic order. |
| 2. | Westfield<br>Street &<br>Gorgie Road | Addresses in Westfield Street and select addresses in Gorgie Road as highlighted on the plan in Appendix 1.                               | Add permit entitlement to the applicable part/s of the governing traffic order to allow the specified properties to apply for resident and visitor permits | N/A                       | To allow access to permits for residential properties within and specified residential properties adjacent to Westfield Street.                                                                                                                               | Standard exemptions as per parent traffic order. |