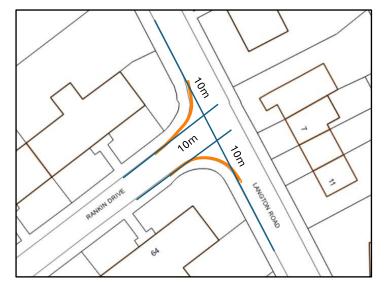

# **Proposed changes**

N \*\*

Installation of new DYL restriction

outside CPZ

**Location: Rankin Drive/Langton** 

Road

Drawing: 12 Date: July 2024

## Key

24-Hour Double Yellow Line Waiting Restriction