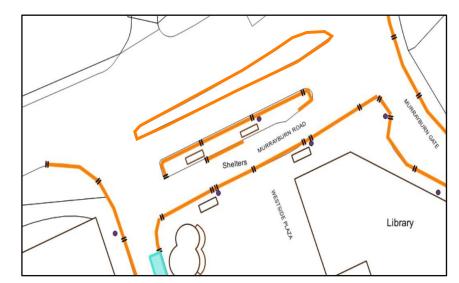

# **Existing restrictions**

Note – Drawings not to scale

outside CPZ

**Location: Murrayburn Road** 

Drawing: 4

Date: May 2024

# Introduce new Double Yellow Line waiting restriction

## <u>Key</u>

Disabled Persons Parking Bay

24-Hour Double Yellow Line Waiting Restriction

# **Existing restrictions**

# **Proposed changes**

**Upgrade SYL to DYL within CPZ** 

Zone 8

**Location: Gillespie Crescent** 

Drawing: 5

**Date: May 2024** 