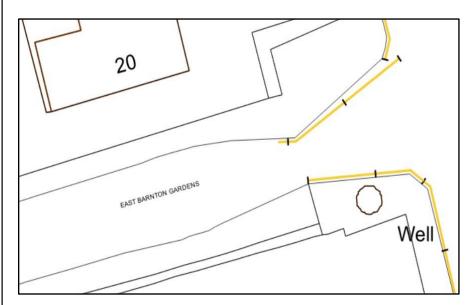

# **Existing restrictions**

# **Proposed changes**

outside CPZ

**Location: East Barnton Gardens** 

Drawing: 8

**Date: May 2024** 

# Introduce new Double Yellow Line waiting restriction