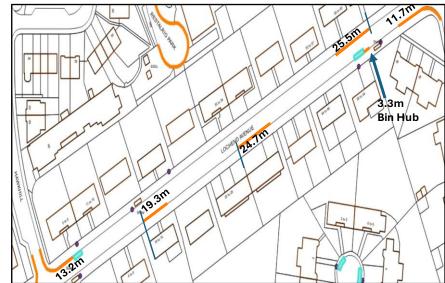

#### **APPENDIX 2- Location plans showing proposed restrictions**

Installation of new DYL restriction

outside CPZ

**Location: Lochend Avenue** 

Drawing: 1

Date: May 2024