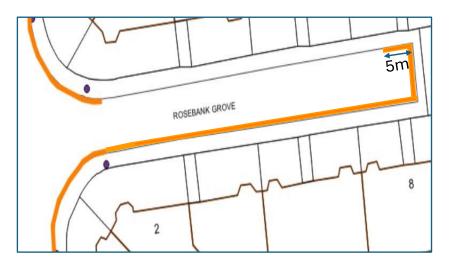

# **Existing restrictions**

Note – Drawings not to scale

N (\*)

Installation of new DYL restriction

outside CPZ

**Location: Rosebank Grove** 

Drawing: 9 Date: July 2024

# <u>Key</u>

24-Hour Double Yellow Line Waiting Restriction

# **Existing restrictions**

# ROSEBANK GROVE 8