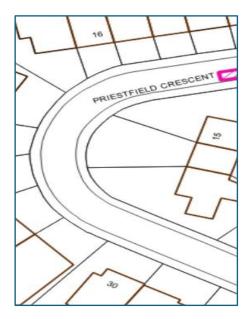

# **Existing restrictions**

Note – Drawings not to scale

within Zone B7

**Location: Priestfield Crescent** 

Drawing: 13 Date: July 2024