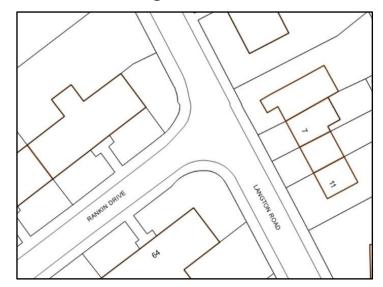

# S RANKIN DRIVE

# **Proposed changes**

N \*\*

Installation of new DYL restriction

outside CPZ

**Location: Rankin Drive/Langton** 

Road

Drawing: 12 Date: July 2024

## Key

24-Hour Double Yellow Line Waiting Restriction