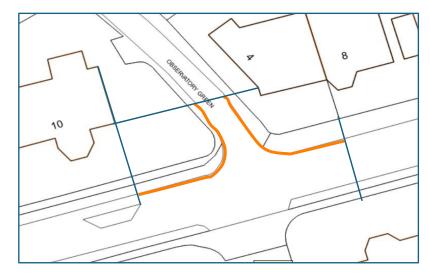

# **Proposed changes**

N \*\*

Installation of new DYL restriction

outside CPZ

**Location: Observatory Green/** 

**Observatory Road** 

Drawing: 10 Date: July 2024

# <u>Key</u>

24-Hour Double Yellow Line Waiting Restriction

# **Existing restrictions**

# and the state of t