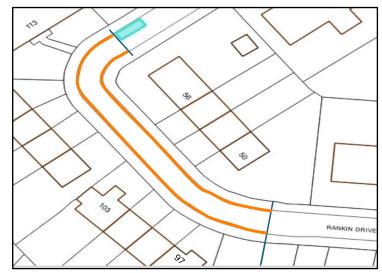

# **Proposed changes**

outside CPZ

**Location: Rankin Drive** 

Drawing: 11 Date: July 2024

## Introduce new Double Yellow Line waiting restriction

## Key

Disabled Persons Parking Bay

24-Hour Double Yellow Line Waiting Restriction

# **Existing restrictions**