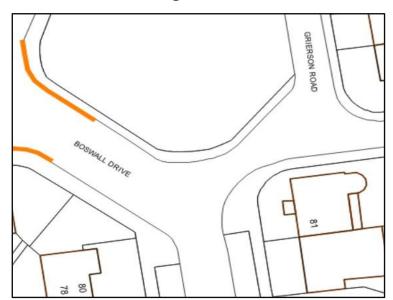

# **Existing restrictions**

# **Proposed changes**

Installation of new DYL restriction

outside CPZ

**Location: Grierson Road** 

Drawing: 14 Date: July 2024

## <u>Key</u>

24-Hour Double Yellow Line Waiting Restriction