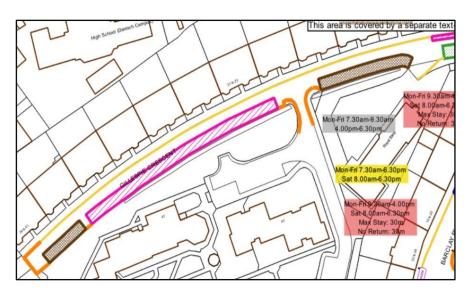

Hour Double Yellow Line Waiting Restriction

# **Existing restrictions**





Note – Drawings not to scale



outside CPZ

**Location: Murrayburn Road** 

Drawing: 4

Date: May 2024

# Introduce new Double Yellow Line waiting restriction



## <u>Key</u>

Disabled Persons Parking Bay

24-Hour Double Yellow Line Waiting Restriction

# **Existing restrictions**

# **Proposed changes**







**Upgrade SYL to DYL within CPZ** 

Zone 8

**Location: Gillespie Crescent** 

Drawing: 5

**Date: May 2024** 

# **Upgrade Single Yellow Line to Double Yellow Line Waiting Restrictions**



#### <u>Key</u>

Shared Use Parking Bay Permit Holders Only Parking Bay

Single Yellow Line Waiting Restriction

24-Hour Double Yellow Line Waiting Restriction



# **Existing restrictions**

# **Proposed changes**







N W

Installation of new DYL restriction outside CPZ

Location: Belmont Gardens

Drawing: 6

**Date: May 2024** 

## <u>Key</u>

24-Hour Double Yellow Line Waiting Restriction

# **Existing restrictions**

# BEINON AVENUE OROS A CHEST THE SET OF THE S

# **Proposed changes**





N W

Installation of new DYL restriction outside CPZ

**Location: Bavelaw Green** 

Drawing: 7

**Date: May 2024** 

## <u>Key</u>

24-Hour Double Yellow Line Waiting Restriction

# **Existing restrictions**



# **Proposed changes**





outside CPZ

**Location: East Barnton Gardens** 

Drawing: 8

**Date: May 2024** 

# Introduce new Double Yellow Line waiting restriction





# **Existing restrictions**





Note – Drawings not to scale



N (\*)

Installation of new DYL restriction

outside CPZ

**Locati