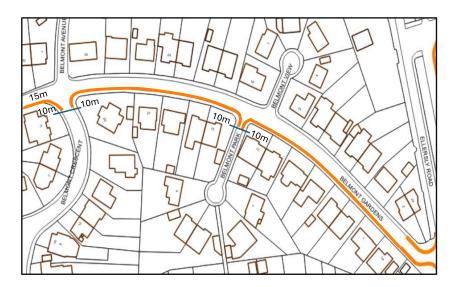

# **Proposed changes**

N W

Installation of new DYL restriction outside CPZ

Location: Belmont Gardens

Drawing: 6

**Date: May 2024** 

## <u>Key</u>

24-Hour Double Yellow Line Waiting Restriction

# **Existing restrictions**

# **Proposed changes**

N W

Installation of new DYL restriction outside CPZ

**Location: Bavelaw Green** 

Drawing: 7

**Date: May 2024** 