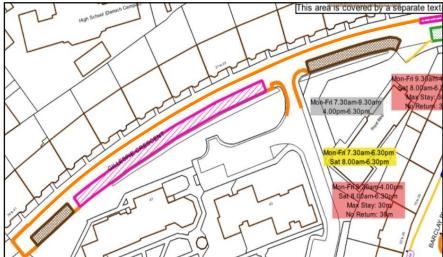

ur Double Yellow Line Waiting Restriction

# **Existing restrictions**





Note – Drawings not to scale



outside CPZ

**Location: Murrayburn Road** 

Drawing: 4

Date: May 2024

# Introduce new Double Yellow Line waiting restriction



## <u>Key</u>

Disabled Persons Parking Bay

24-Hour Double Yellow Line Waiting Restriction

# **Existing restrictions**

# **Proposed changes**







**Upgrade SYL to DYL within CPZ** 

Zone 8

**Location: Gillespie Crescent** 

Drawing: 5

**Date: May 2024** 

# **Upgrade Single Yellow Line to Double Yellow Line Waiting Restrictions**



#### <u>Key</u>

Shared Use Parking Bay Permit Holders Only Parking Bay

Single Yellow Line Waiting Restriction

24-Hour Double Yellow Line Waiting Restriction



# **Existing restrictions**

# **Proposed changes**







N W

Installation of new DYL restriction outside CPZ

Location: Belmont Gardens

Drawing: 6

**Date: May 2024** 

## <u>Key</u>

24-Hour Double Yellow Line Waiting Restriction

# **Existing restrictions**

# BEINON AVENUE OROS A CHEST THE SET OF THE S

# **Proposed changes**





N W

Installation of new DYL restriction outside CPZ

**Location: Bavelaw Green** 

Drawing: 7

**Date: May 2024** 

## <u>Key</u>

24-Hour Double Yellow Line Waiting Restriction

# **Existing restrictions**



# **Proposed changes**





outside CPZ

**Location: East Barnton Gardens** 

Drawing: 8

**Date: May 2024** 

# Introduce new Double Yellow Line waiting restriction





# **Existing restrictions**





Note – Drawings not to scale



N (\*)

Installation of new DYL restriction

outside CPZ

**Location