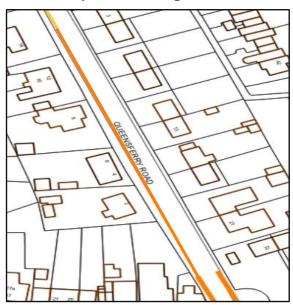

# **Proposed changes**

N N

Installation of new DYL restriction

outside CPZ

**Location: Queensferry Road** 

(Kirkliston) Drawing: 2

Date: May 2024

#### <u>Key</u>

Single Yellow Limited Waiting Restriction

24-Hour Double Yellow Line Waiting Restriction

# **Existing restrictions**

# **Proposed changes**

Installation of new DYL restriction

outside CPZ

**Location: Western Gardens** 

Drawing: 3

**Date: May 2024** 