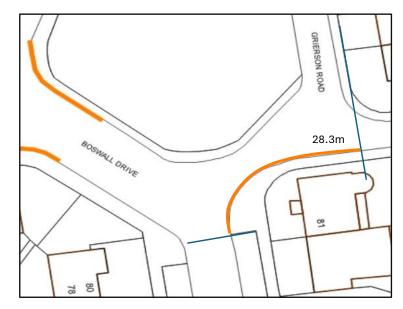

# **Proposed changes**

Installation of new DYL restriction

outside CPZ

**Location: Grierson Road** 

Drawing: 14 Date: July 2024

## <u>Key</u>

24-Hour Double Yellow Line Waiting Restriction

# **Existing restrictions**

Note – Drawings not to scale