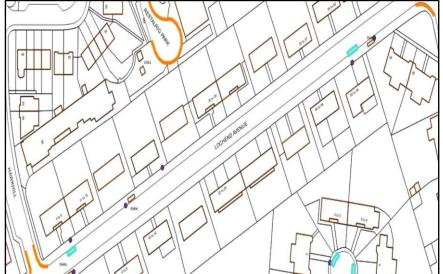

#### **APPENDIX 2- Location plans showing proposed restrictions**

Installation of new DYL restriction

outside CPZ

**Location: Lochend Avenue** 

Drawing: 1

Date: May 2024