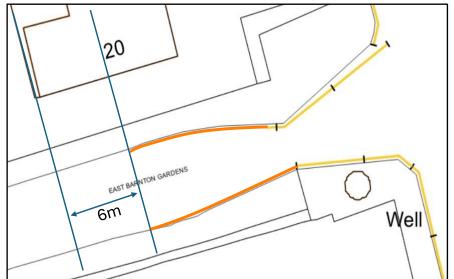

# **Existing restrictions**

# **Proposed changes**

outside CPZ

**Location: East Barnton Gardens** 

Drawing: 8

**Date: May 2024** 

# Introduce new Double Yellow Line waiting restriction