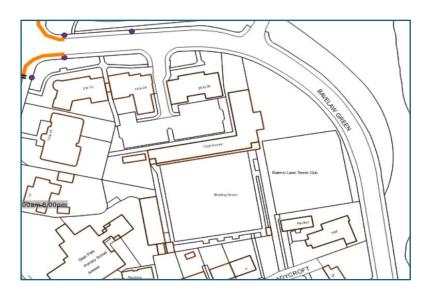

# **Proposed changes**

N W

Installation of new DYL restriction outside CPZ

**Location: Bavelaw Green** 

Drawing: 7

**Date: May 2024** 

## <u>Key</u>

24-Hour Double Yellow Line Waiting Restriction

# **Existing restrictions**