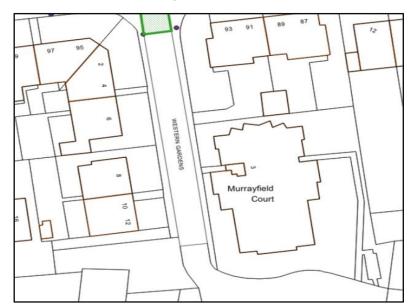

# **Existing restrictions**

# **Proposed changes**

Installation of new DYL restriction

outside CPZ

**Location: Western Gardens** 

Drawing: 3

**Date: May 2024** 

# <u>Key</u>

24-Hour Double Yellow Line Waiting Restriction