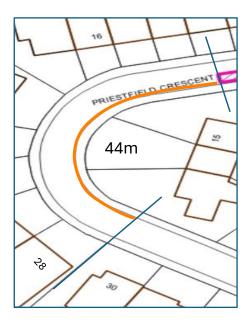

# **Existing restrictions**

Note – Drawings not to scale

within Zone B7

**Location: Priestfield Crescent** 

Drawing: 13 Date: July 2024

# Introduce new Double Yellow Line waiting restriction

#### Key

Permit Holders Only Parking Bay

24-Hour Double Yellow Line Waiting Restriction