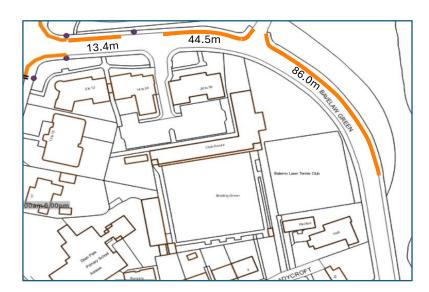

# **Proposed changes**

N W

Installation of new DYL restriction outside CPZ

**Location: Bavelaw Green** 

Drawing: 7

**Date: May 2024** 

## <u>Key</u>

24-Hour Double Yellow Line Waiting Restriction

# **Existing restrictions**