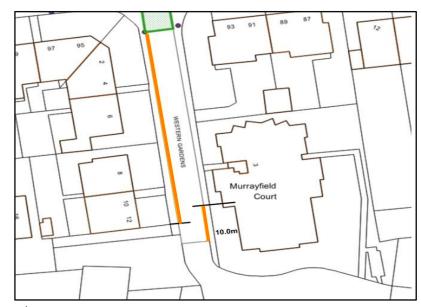

# **Proposed changes**

Installation of new DYL restriction

outside CPZ

**Location: Western Gardens** 

Drawing: 3

**Date: May 2024** 

# <u>Key</u>

24-Hour Double Yellow Line Waiting Restriction

# **Existing restrictions**

Note – Drawings not to scale

outside CPZ

**Location: Murrayburn Road** 

Drawing: 4

Date: May 2024