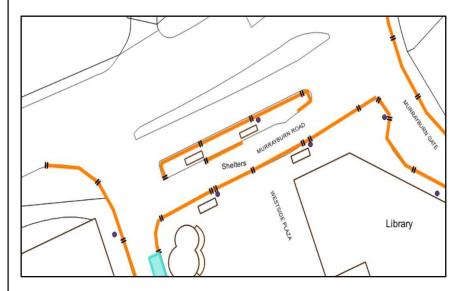

# **Existing restrictions**

Note – Drawings not to scale

outside CPZ

**Location: Murrayburn Road** 

Drawing: 4

Date: May 2024

# Introduce new Double Yellow Line waiting restriction

## <u>Key</u>

Disabled Persons Parking Bay

24-Hour Double Yellow Line Waiting Restriction