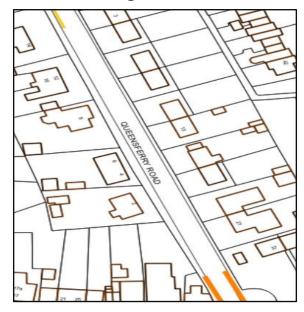

# **Proposed changes**

N N

Installation of new DYL restriction

outside CPZ

**Location: Queensferry Road** 

(Kirkliston) Drawing: 2

Date: May 2024