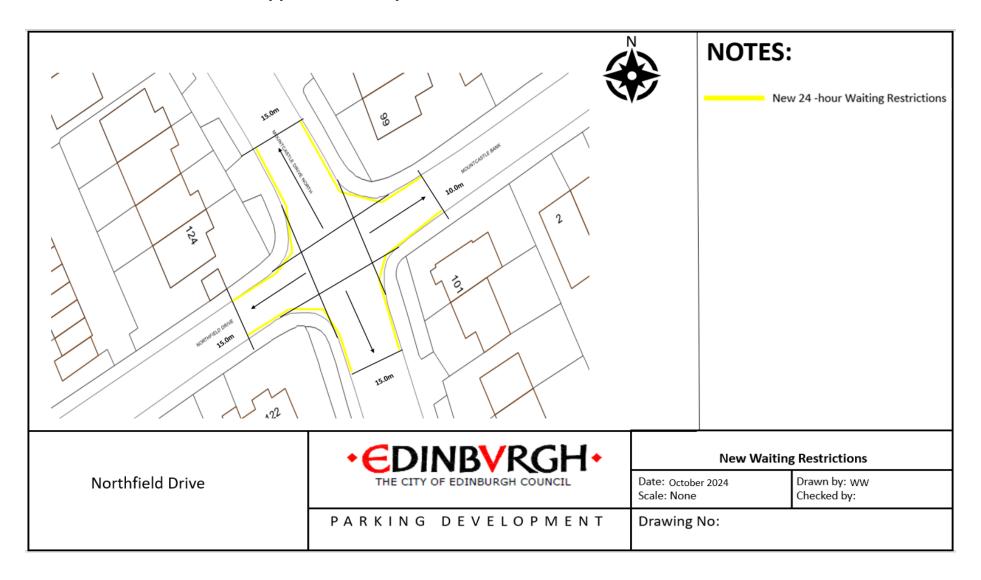

# **Proposed new restriction locations:** (Appendix 2)

Fillyside Road Northfield Drive

Merlin Avenue Mountcastle Drive North

Hesperus Crossway Mountcastle Bank

St Clair Avenue Harlaw March

St Clair Road Harlaw Road