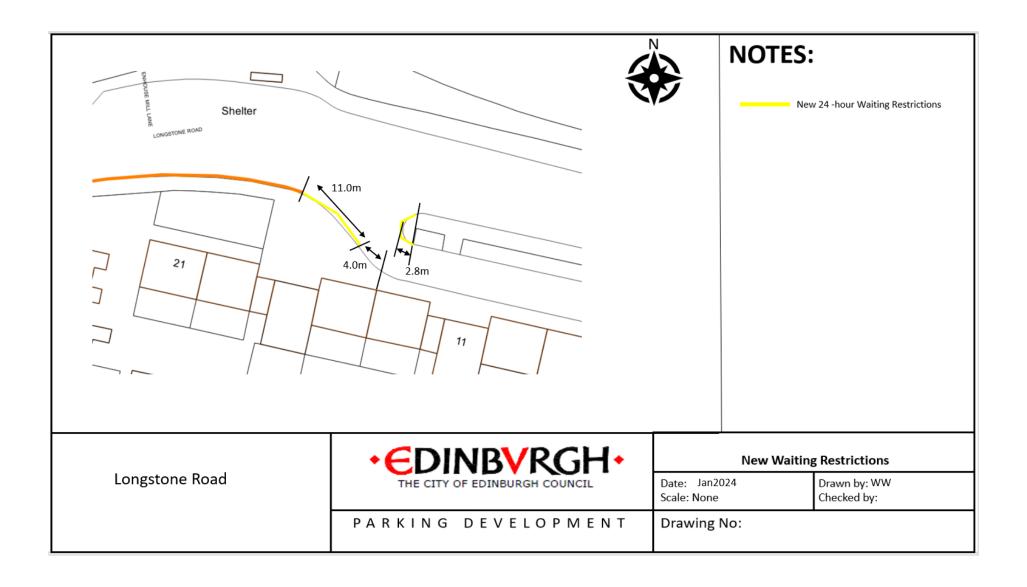

# Proposed amended restriction locations: (Appendix 3)

Longstone Road Roseburn Cliff

St Katharine's Brae Lanark Road

Ferry Road / Gosford Place Baileyfield Crescent

Barnton Park View Fishwives Causeway