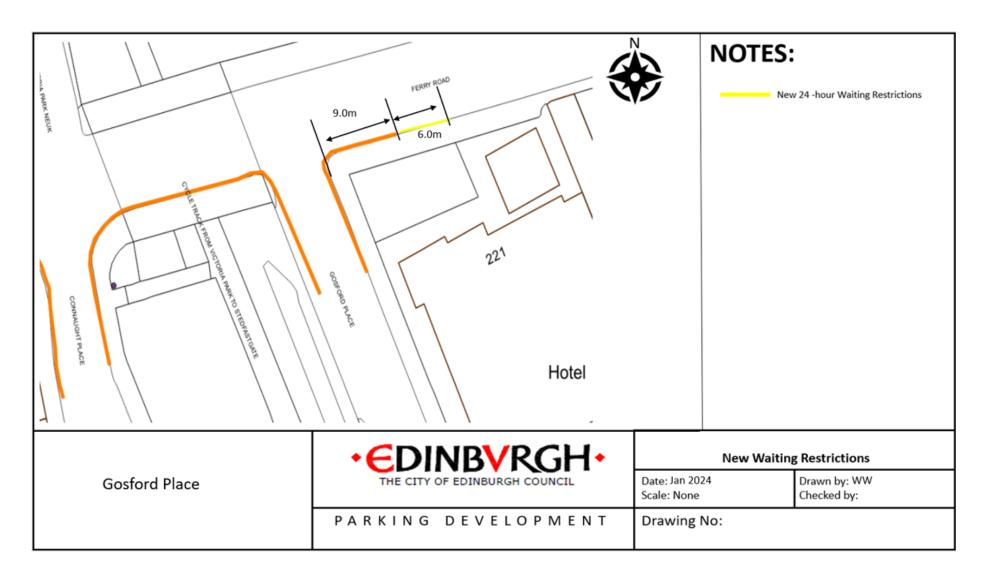

# Proposed amended restriction locations: (Appendix 3)

Longstone Road Roseburn Cliff

St Katharine's Brae Lanark Road

Ferry Road / Gosford Place Baileyfield Crescent

Barnton Park View Fishwives Causeway