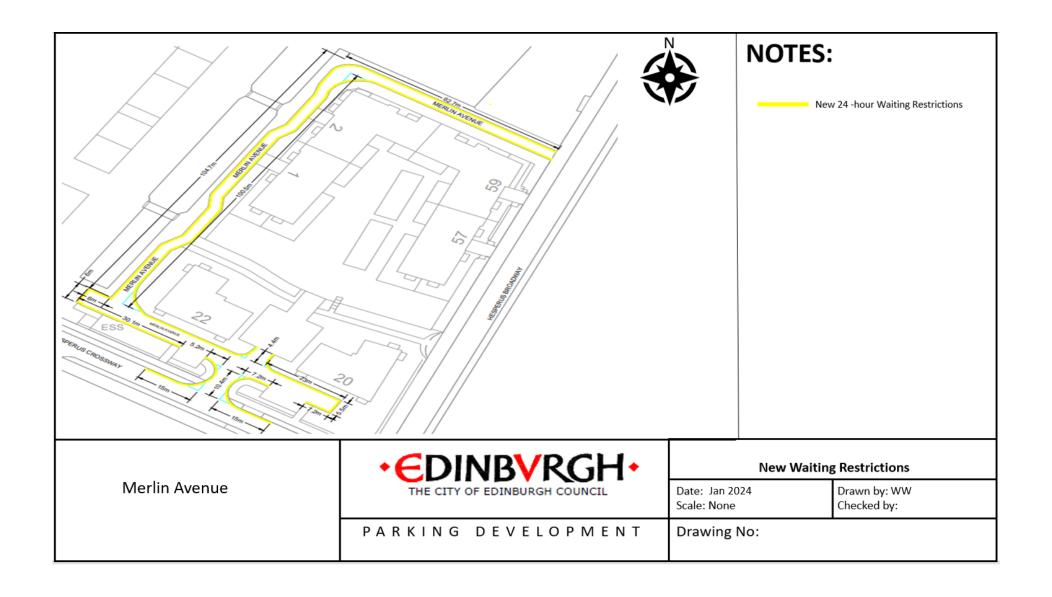

# **Proposed new restriction locations:** (Appendix 2)

Fillyside Road Northfield Drive

Merlin Avenue Mountcastle Drive North

Hesperus Crossway Mountcastle Bank

St Clair Avenue Harlaw March

St Clair Road Harlaw Road