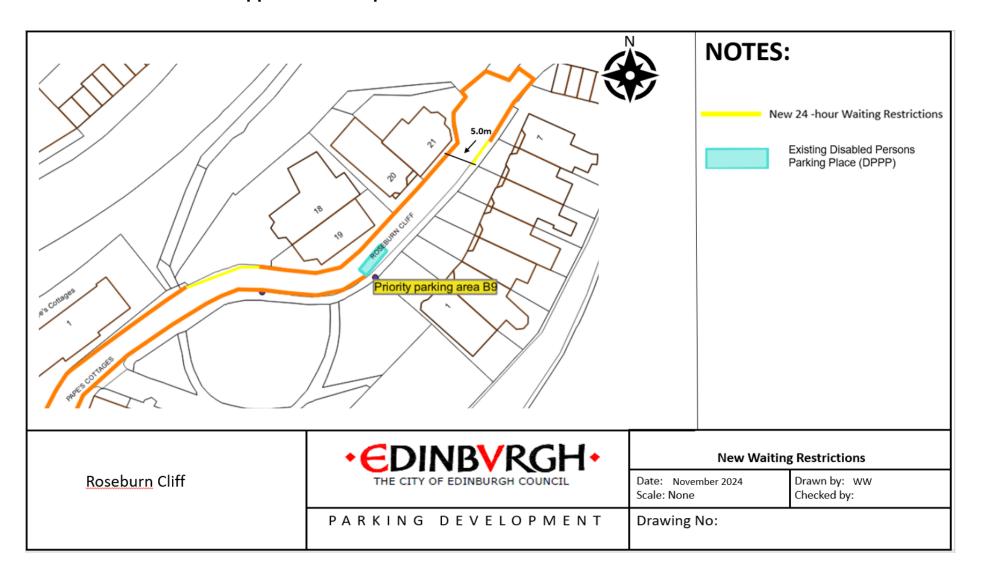

# Proposed amended restriction locations: (Appendix 3)

Longstone Road Roseburn Cliff

St Katharine's Brae Lanark Road

Ferry Road / Gosford Place Baileyfield Crescent

Barnton Park View Fishwives Causeway