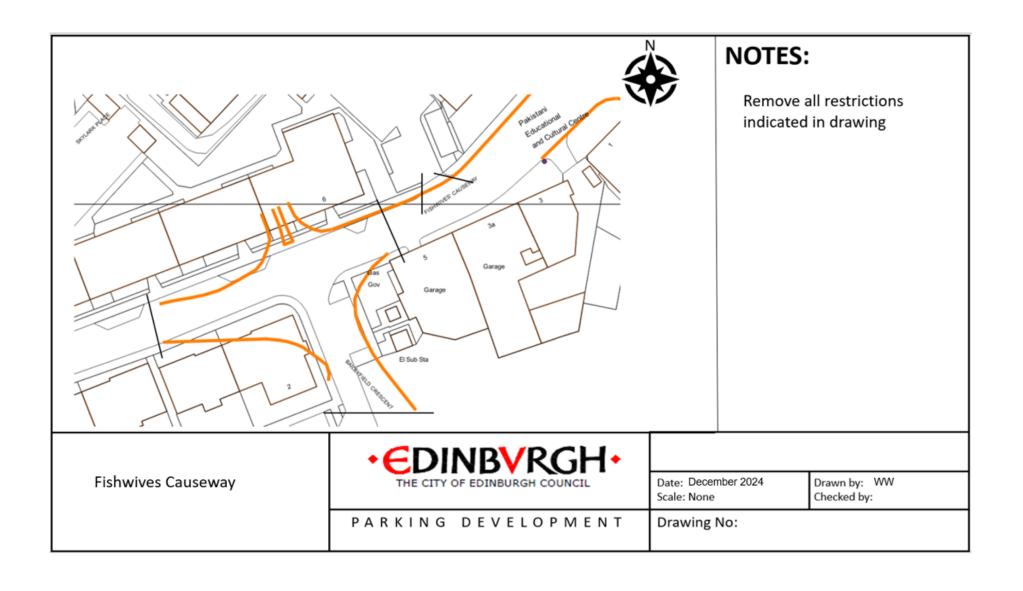

# Proposed removal of restriction locations: (Appendix 4)

**Baileyfield Crescent** 

Fishwives Causeway

## Appendix 4 - Proposed Removal of Existing Restrictions Location Plan