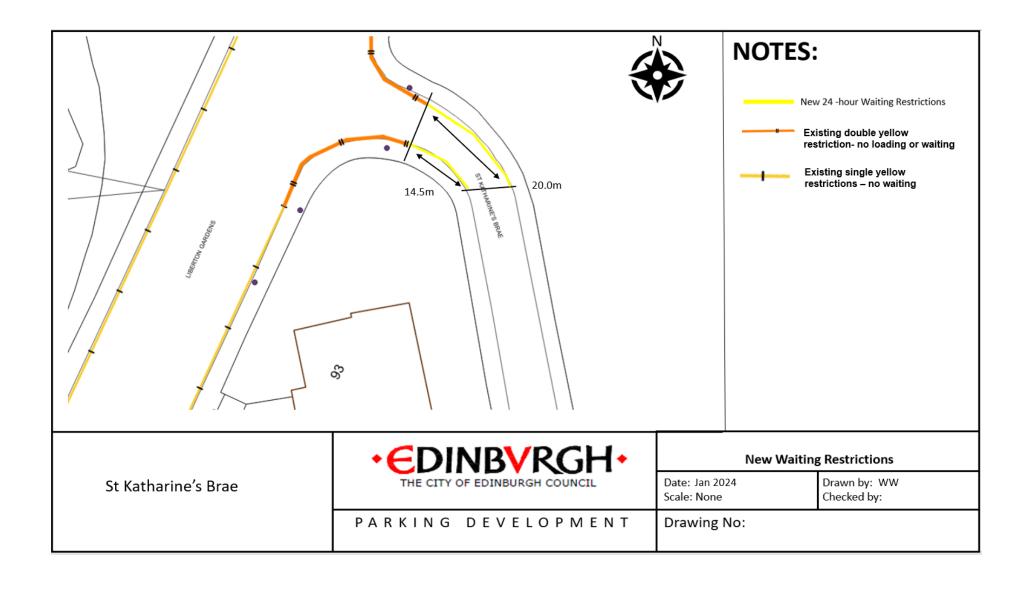

# Proposed amended restriction locations: (Appendix 3)

Longstone Road Roseburn Cliff

St Katharine's Brae Lanark Road

Ferry Road / Gosford Place Baileyfield Crescent

Barnton Park View Fishwives Causeway