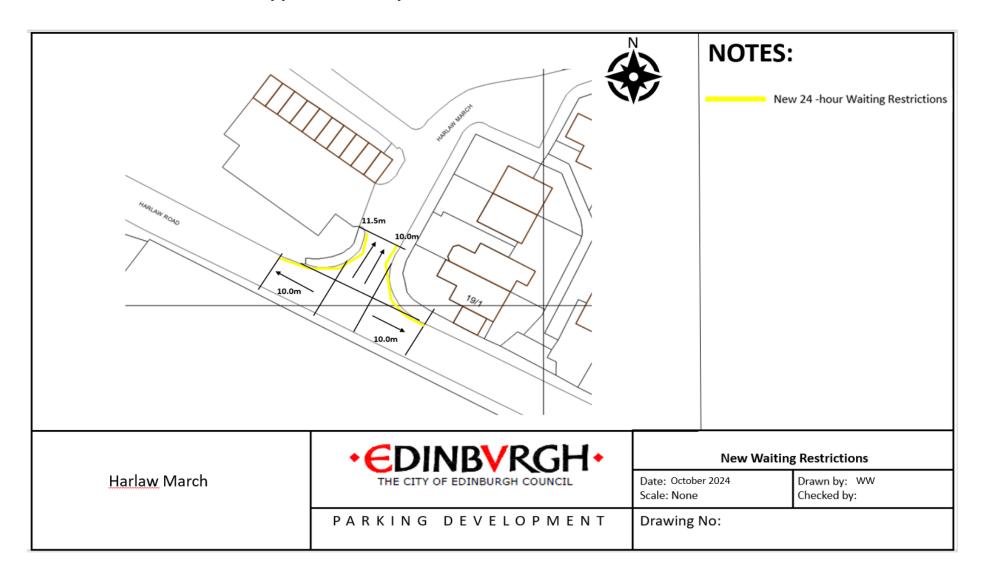

# **Proposed new restriction locations:** (Appendix 2)

Fillyside Road Northfield Drive

Merlin Avenue Mountcastle Drive North

Hesperus Crossway Mountcastle Bank

St Clair Avenue Harlaw March

St Clair Road Harlaw Road