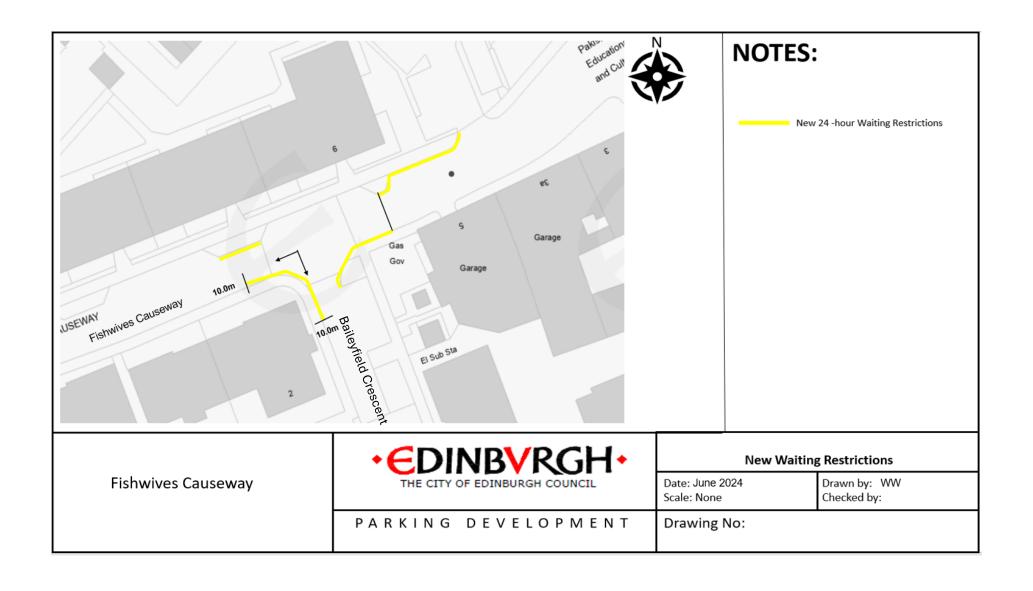

# Proposed amended restriction locations: (Appendix 3)

Longstone Road Roseburn Cliff

St Katharine's Brae Lanark Road

Ferry Road / Gosford Place Baileyfield Crescent

Barnton Park View Fishwives Causeway

# Proposed removal of restriction locations: (Appendix 4)

**Baileyfield Crescent** 

Fishwives Causeway