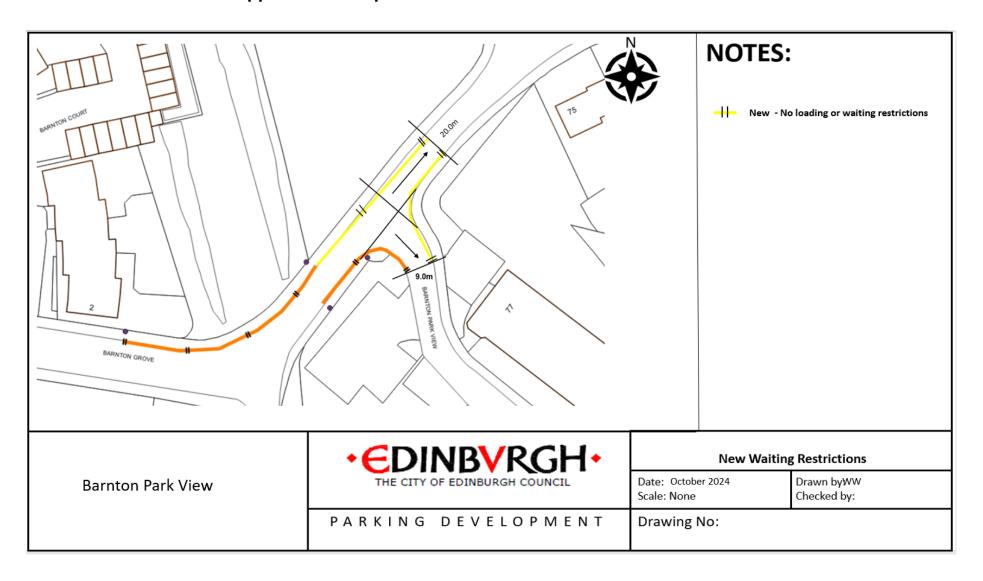

# Proposed amended restriction locations: (Appendix 3)

Longstone Road Roseburn Cliff

St Katharine's Brae Lanark Road

Ferry Road / Gosford Place Baileyfield Crescent

Barnton Park View Fishwives Causeway