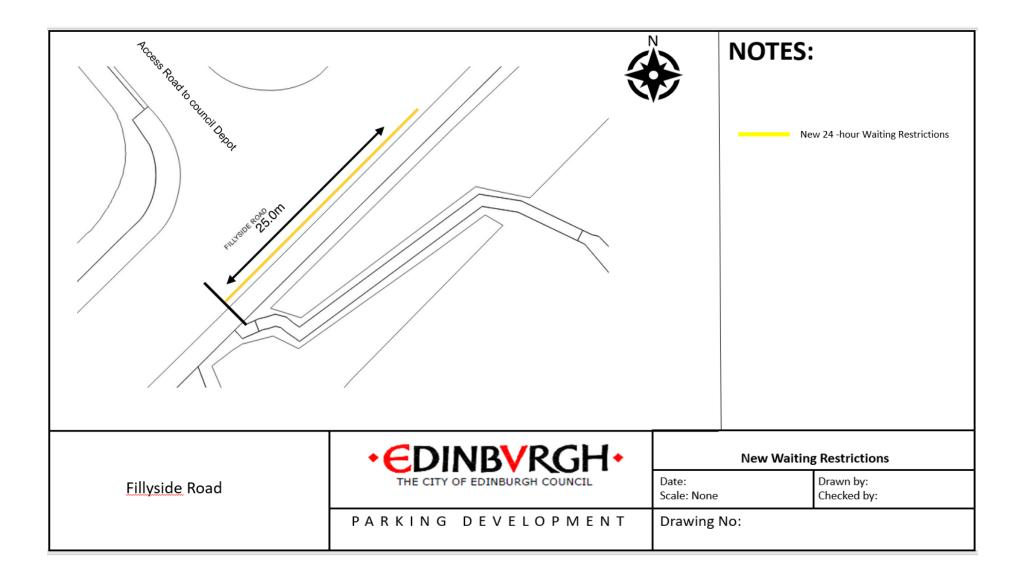

# **Proposed new restriction locations:** (Appendix 2)

Fillyside Road Northfield Drive

Merlin Avenue Mountcastle Drive North

Hesperus Crossway Mountcastle Bank

St Clair Avenue Harlaw March

St Clair Road Harlaw Road