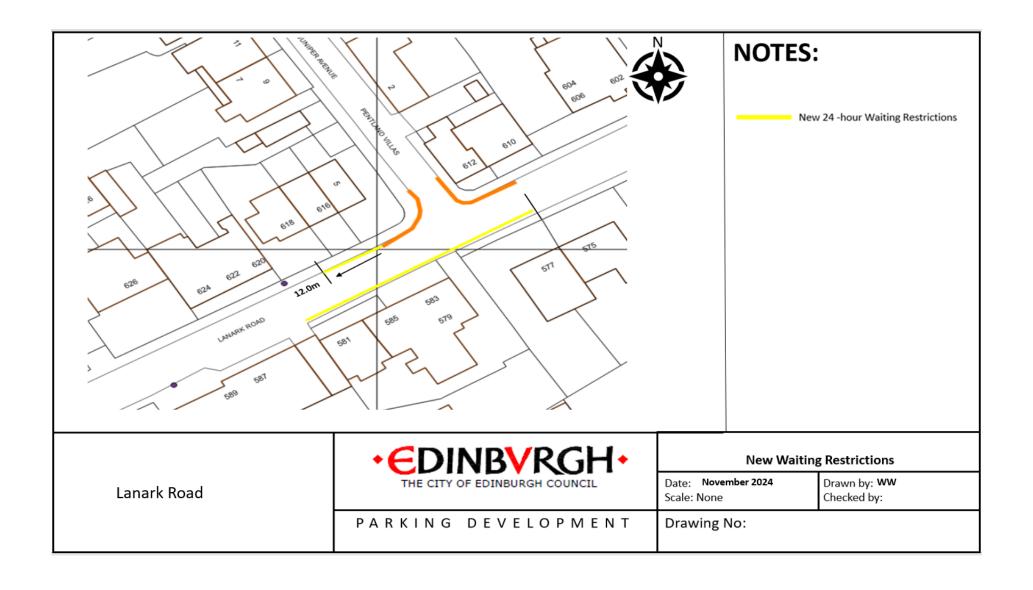

# Proposed amended restriction locations: (Appendix 3)

Longstone Road Roseburn Cliff

St Katharine's Brae Lanark Road

Ferry Road / Gosford Place Baileyfield Crescent

Barnton Park View Fishwives Causeway