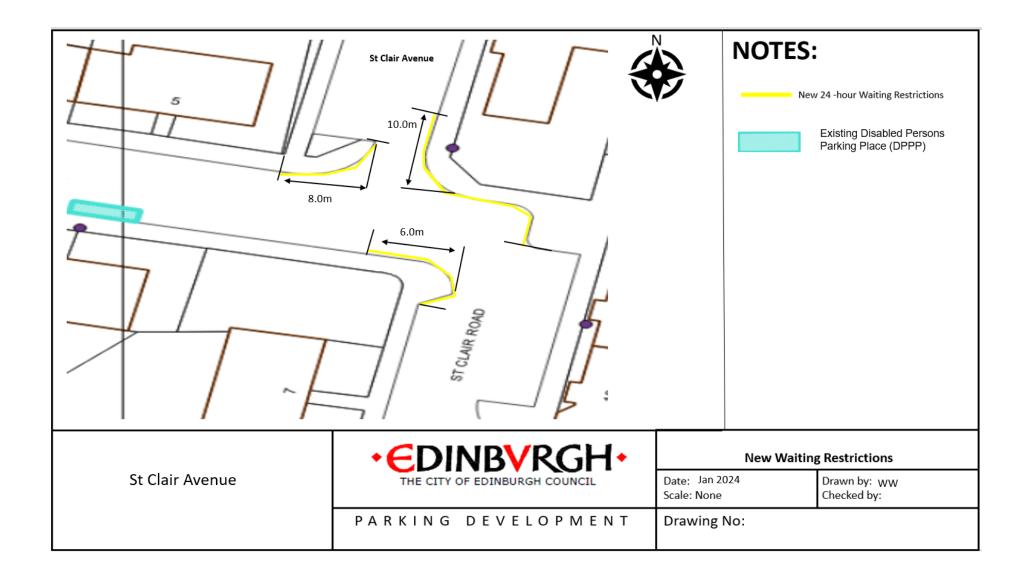

# **Proposed new restriction locations:** (Appendix 2)

Fillyside Road Northfield Drive

Merlin Avenue Mountcastle Drive North

Hesperus Crossway Mountcastle Bank

St Clair Avenue Harlaw March

St Clair Road Harlaw Road