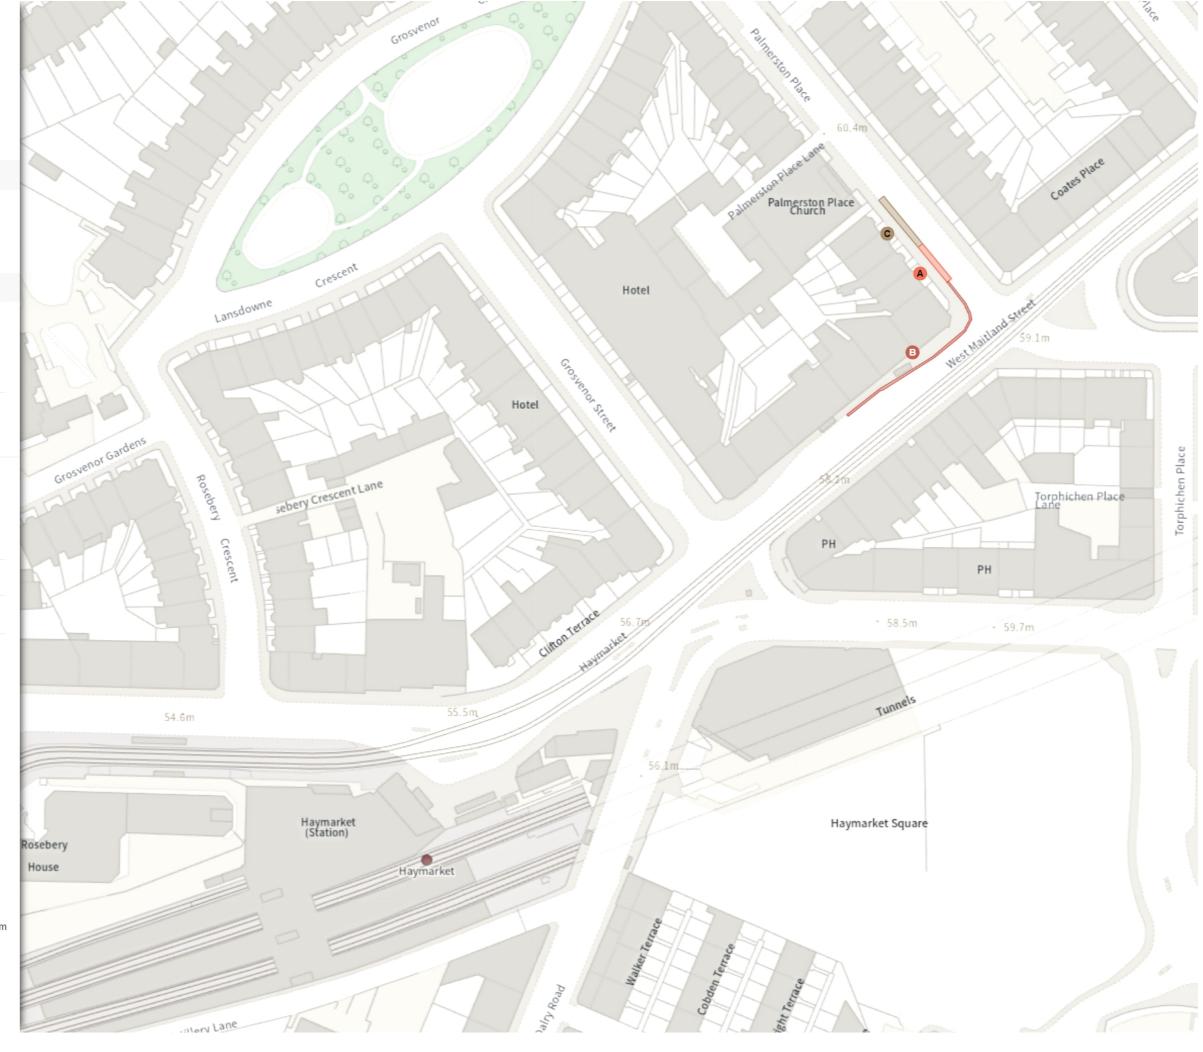

#### **REMOVED**

No waiting at any time

At all times

Scale: 1:1250 0 20 40 60m

NW 323386.466, 673120.307 SE 323770.908, 672772.37

Map 10b of 14 Made 24/02/25

#### **REMOVED**

Shared

Paid-for parking place

Pay And Display, Pay By Phone

() £3.80/1h

Permit holders parking place (Zone S4)

Mon-Fri 08:30-17:30

Scale: 1:1250 0 20 40 60m

**NW** 323386.466, 673120.307 **SE** 323770.908, 672772.37

Map 12 of 14 Made 24/02/25