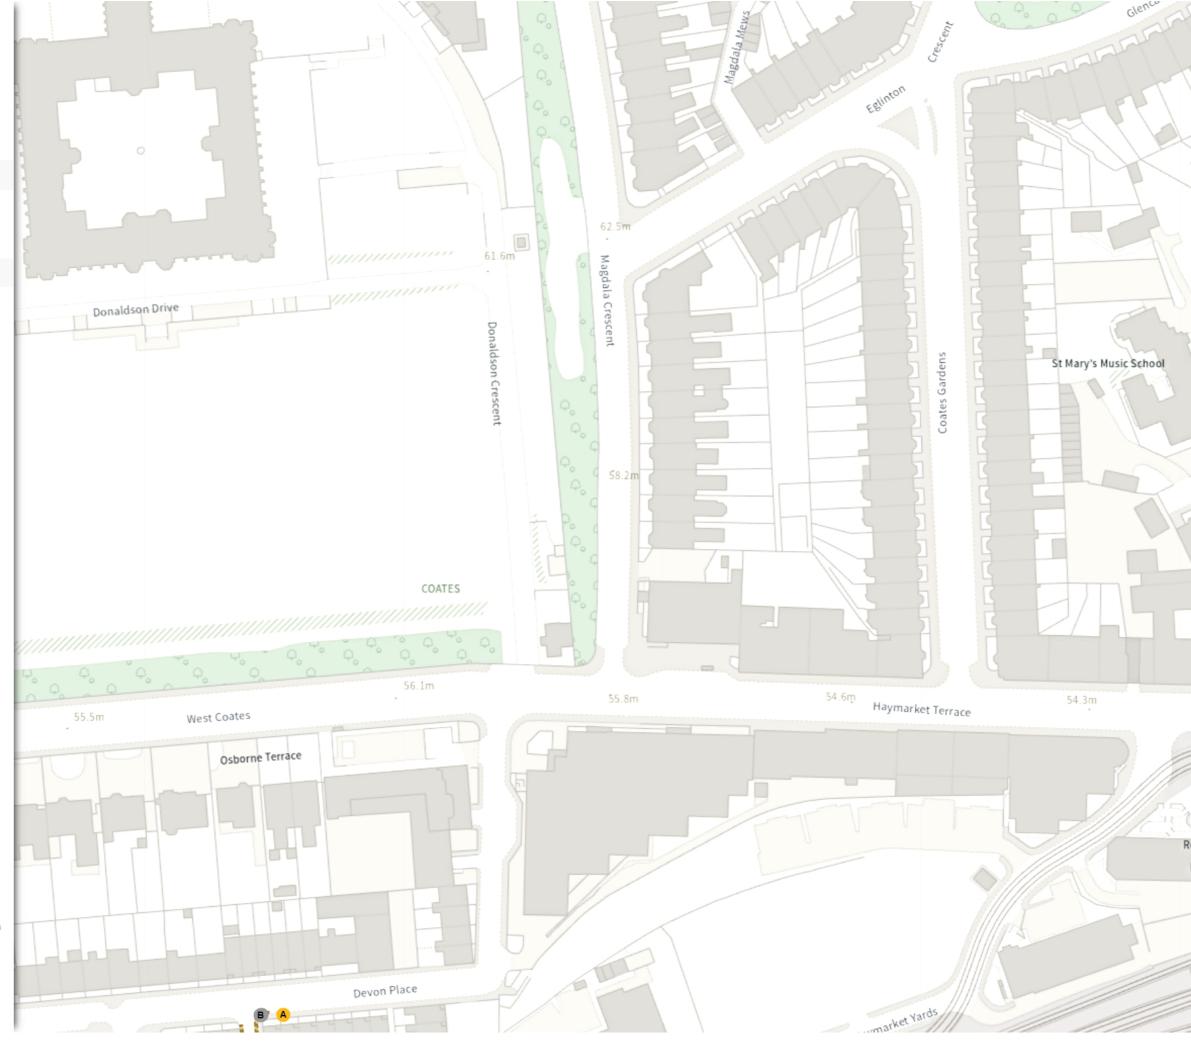

#### **ADDED**

Car club parking place

A Mon-Fri 11:00-12:30

A Scale: 1:1250 0 20 40 60m

NW 326829.505, 671518.912 SE 327214.363, 671171.164