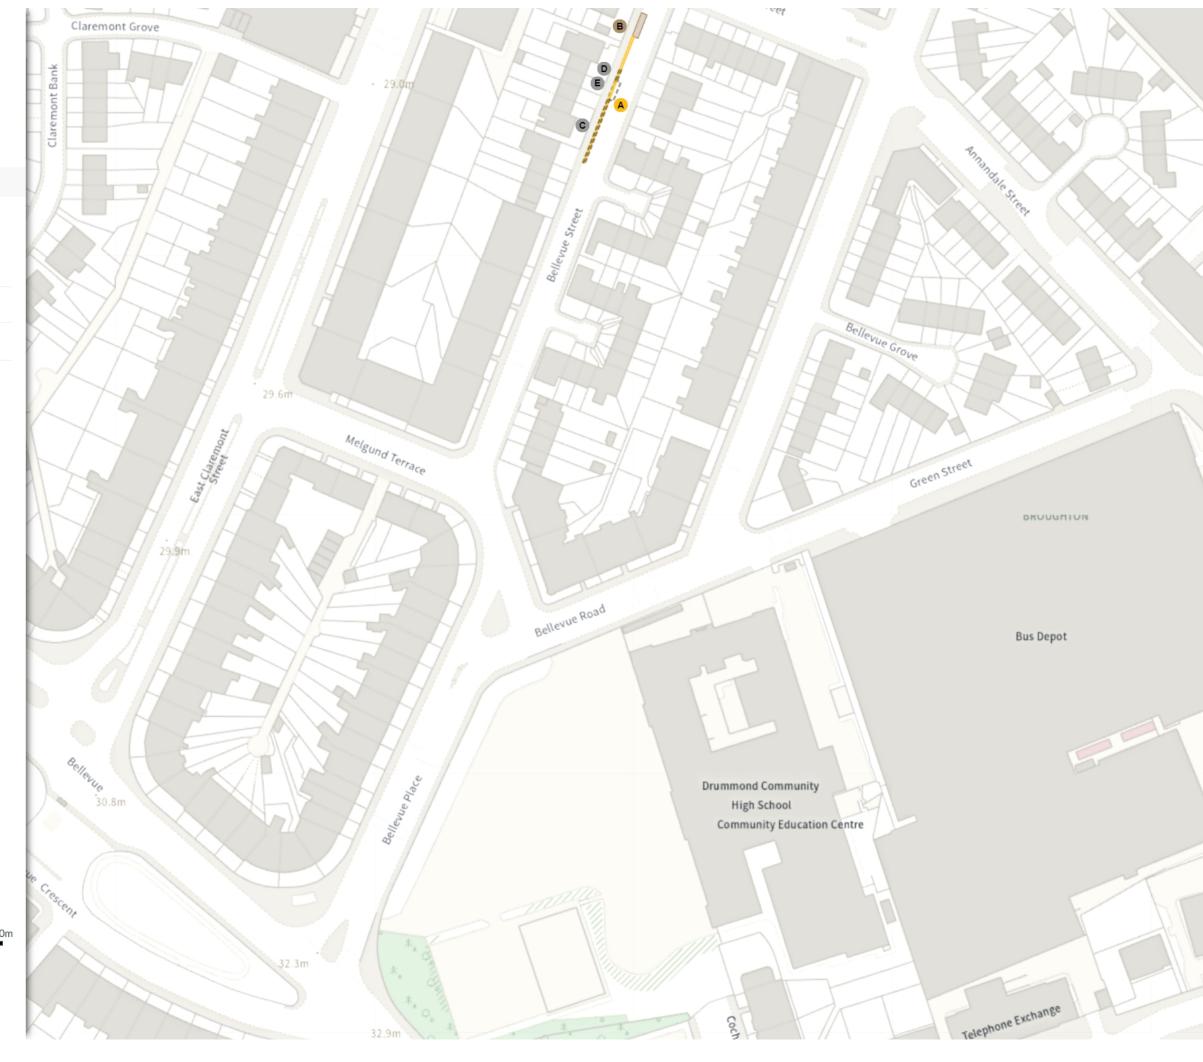

#### **ADDED**

No waiting at any time

At all times

#### **MODIFIED**

No waiting

B Mon-Fri 08:30-17:30

No waiting at any time

C At all times

#### Paid-for parking place

Pay And Display, Pay By Phone

() £4.10/1h

### Shared

Paid-for parking place

Pay And Display, Pay By Phone

() £4.10/1h

#### E Permit holders parking place (Zone 5)

Mon-Fri 08:30-17:30

Scale: 1:1250 0 20 40 60m

© Crown copyright and database rights 2025 Ordnance Survey.

You are not permitted to copy, sub-license, distribute or sell any of this data to third parties in any form. Licence number 100023420

**NW** 324342.567, 674770.693 **SE** 324726.934, 674422.972

Map 3 of 14 Made 24/02/25