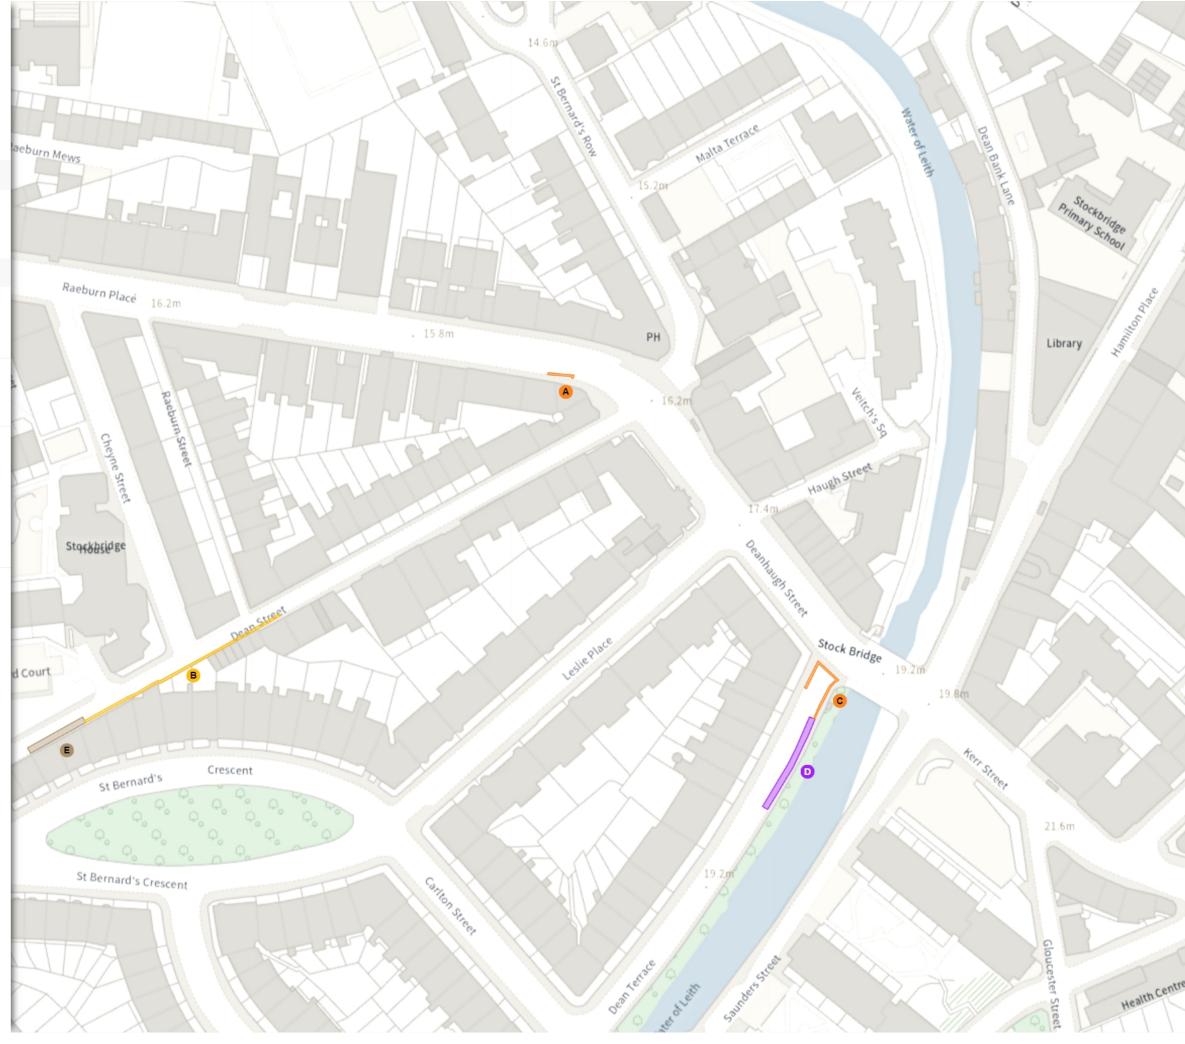

#### **REMOVED**

No waiting

C Mon-Fri 08:30-17:30

No waiting at any time

▲ Scale: 1:1250 °

At all times

**NW** 325598.732, 675086.777 **SE** 325983.168, 674739.195

Map 1b of 14 Made 24/02/25

#### **REMOVED**

Shared

Paid-for parking place

Mon-Fri 08:30-17:30

Pay And Display, Pay By Phone

() £3.80/1h

E Permit holders parking place (Zone N1)

Mon-Fri 08:30-17:30

A Scale: 1:1250 ° **NW** 325598.732, 675086.777 **SE** 325983.168, 674739.195

Map 2 of 14 Made 24/02/25