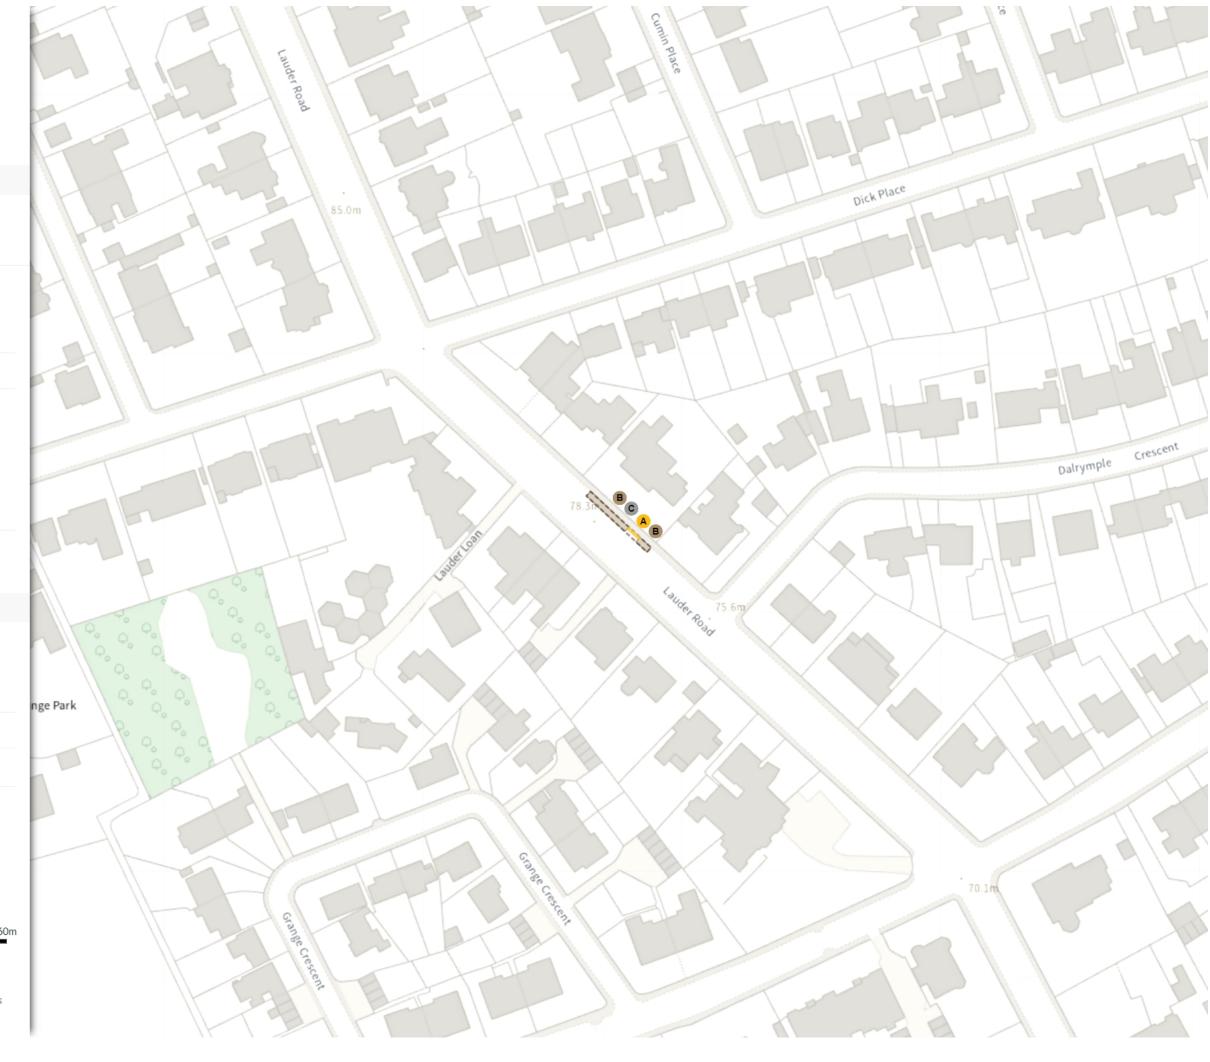

#### MODIFIED

No waiting

A Mon-Fri 08:30-17:30

Shared

B Paid-for parking place

⊕ 4h 

○ 1h Mon-Fri 08:30-17:30

Pay And Display, Pay By Phone

() £3.80/1h

B Permit holders parking place (Zone N1)

Mon-Fri 08:30-17:30

#### **REMOVED**

No waiting

C Mon-Fri 08:30-17:30

No waiting at any time

▲ Scale: 1:1250 °

At all times

**NW** 325598.732, 675086.777 **SE** 325983.168, 674739.195

Map 1b of 14 Made 24/02/25