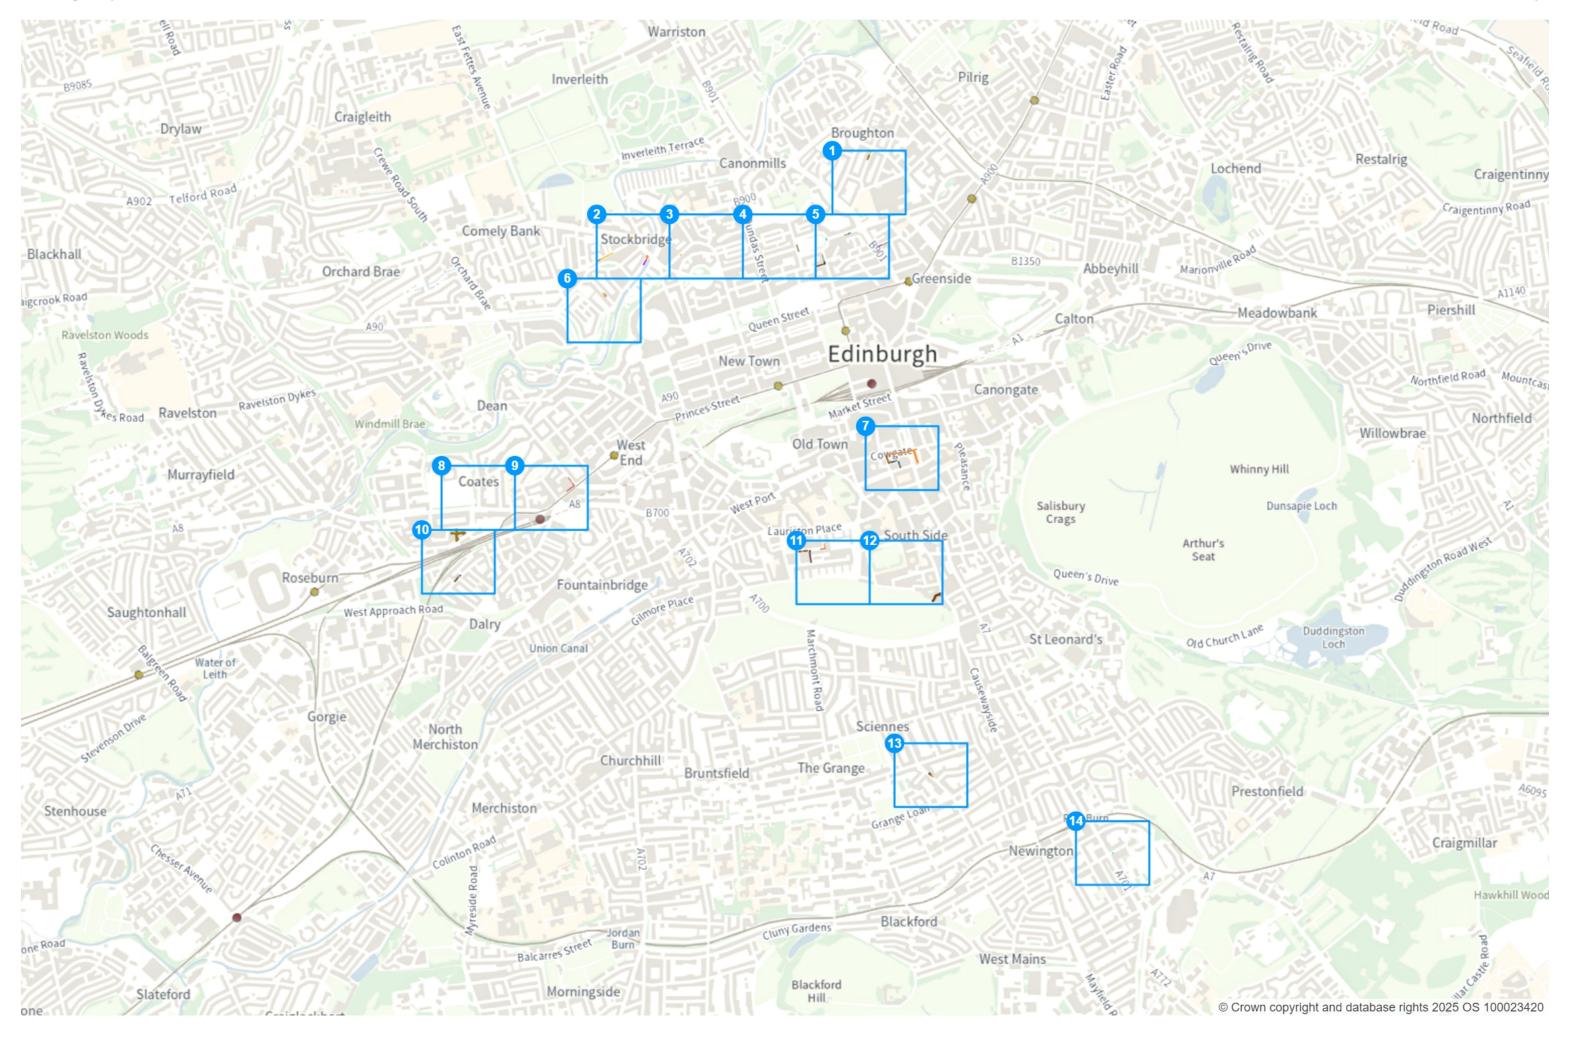

Edinburgh City: TRO/21/18

# **Static Order Guide**

## **Restriction durations**

Where no months or days are specified, restrictions apply all year and all week

Map 1a of 14 Made 24/02/25