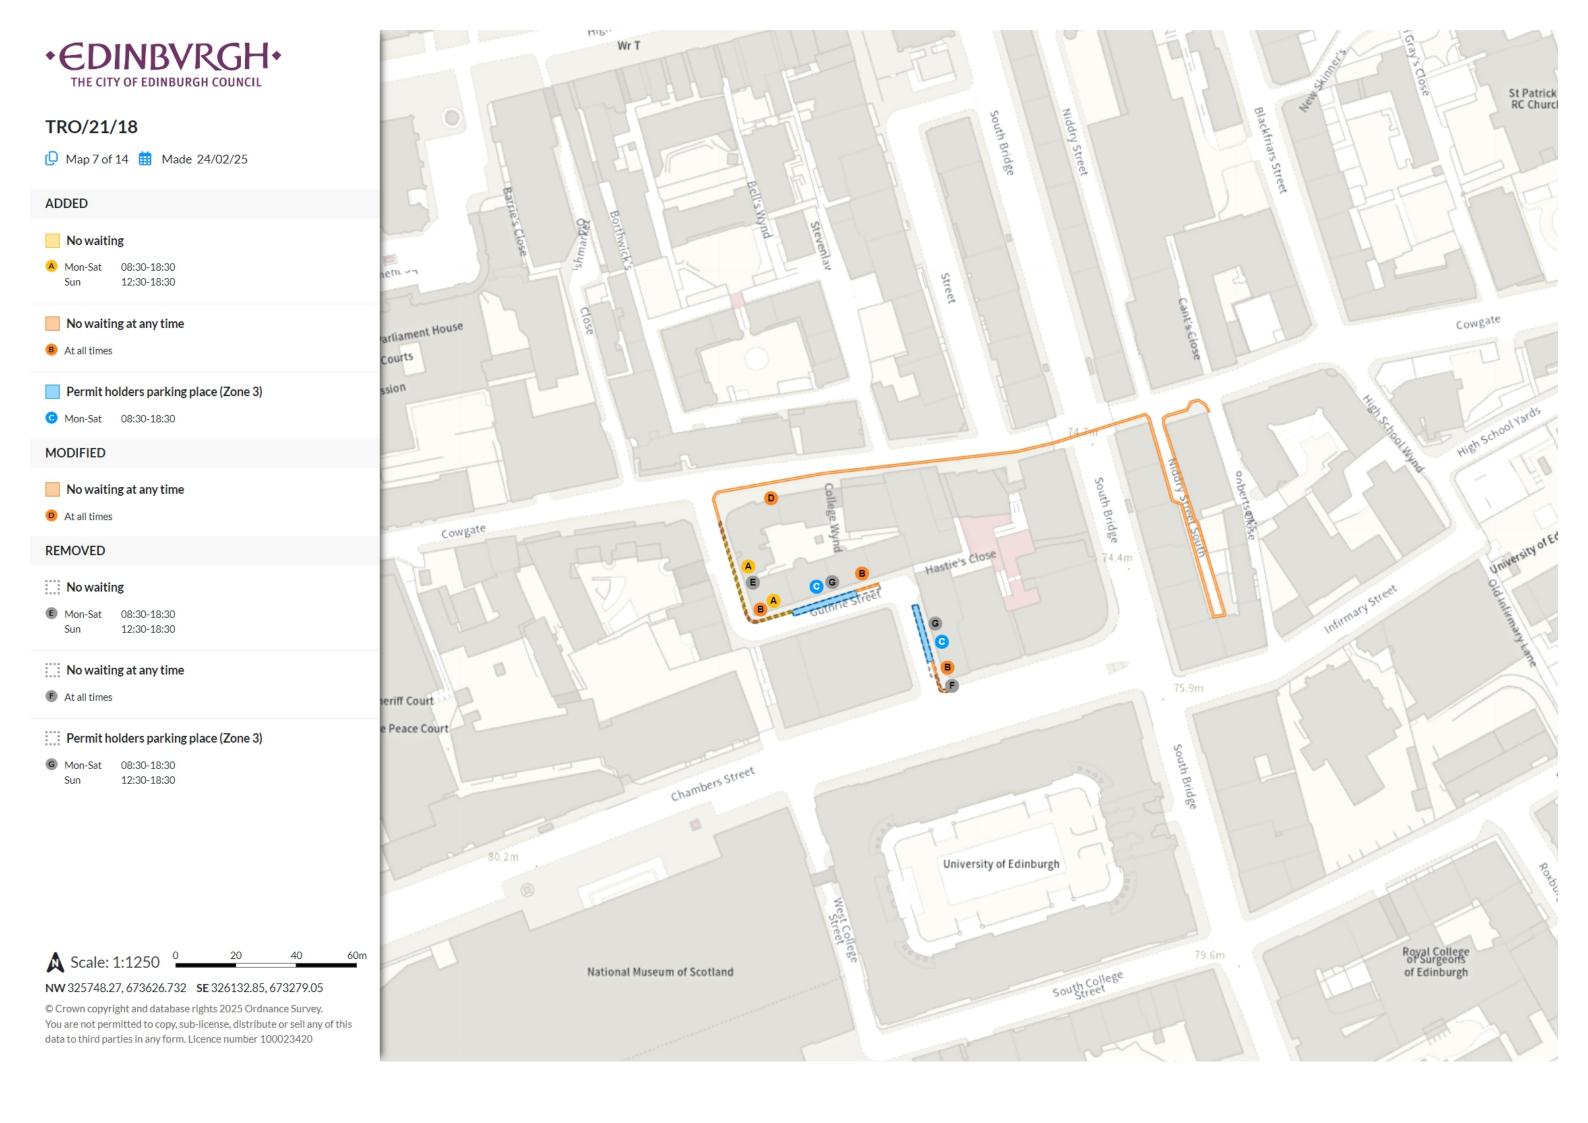

#### **ADDED**

Loading place

A Mon-Sat 08:30-18:30 Sun 12:30-18:30

#### **MODIFIED**

Shared

B No waiting at any time

At all times

B No loading at any time

At all times

### Shared

Paid-for parking place

 $\begin{array}{ccccc} \text{Mon-Sat} & 08:30\text{-}18:30 & & \textcircled{\scriptsize 0} & 4h & & \textcircled{\scriptsize 1h} \\ \text{Sun} & 12:30\text{-}18:30 & & \textcircled{\scriptsize 0} & 4h & & \textcircled{\scriptsize 1h} \\ \end{array}$ 

Pay And Display, Pay By Phone

() £6.00/1h

© Permit holders parking place (Zone 1)

Mon-Sat 08:30-18:30 Sun 12:30-18:30

Scale: 1:1250 0 20 40 60m NW 323885.249, 673449.394 SE 324269.701, 673101.528

Map 10a of 14 Made 24/02/25