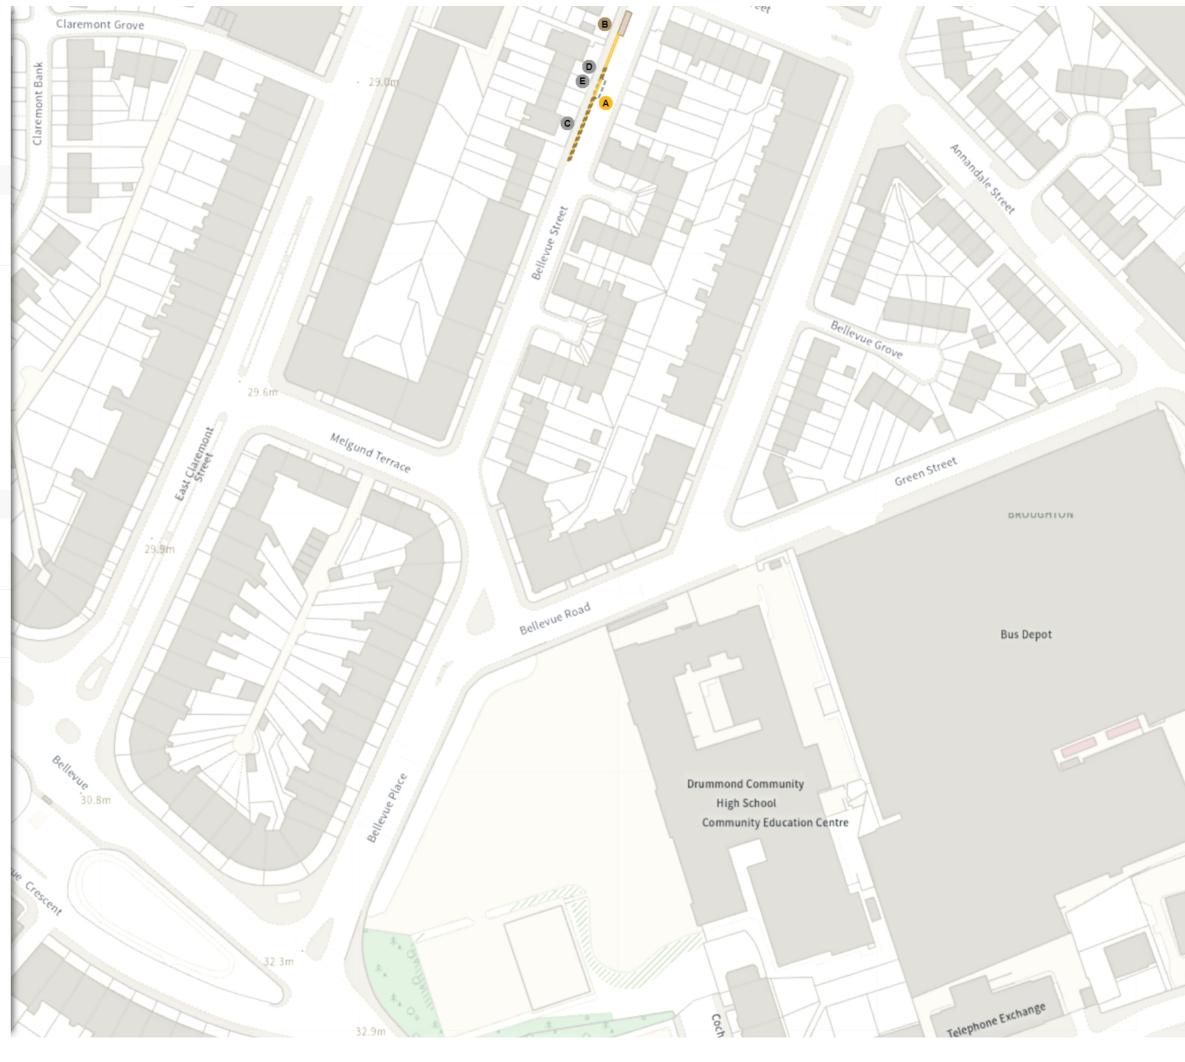

#### **ADDED**

No waiting at any time

At all times

#### **MODIFIED**

No waiting

B Mon-Fri 08:30-17:30

No waiting at any time

C At all times

#### Paid-for parking place

Pay And Display, Pay By Phone

() £4.10/1h

### Shared

Paid-for parking place

Pay And Display, Pay By Phone

() £4.10/1h

#### E Permit holders parking place (Zone 5)

Mon-Fri 08:30-17:30

Scale: 1:1250 0 20 40 60m

© Crown copyright and database rights 2025 Ordnance Survey.

You are not permitted to copy, sub-license, distribute or sell any of this data to third parties in any form. Licence number 100023420

**NW** 324342.567, 674770.693 **SE** 324726.934, 674422.972

Map 3 of 14 Made 24/02/25