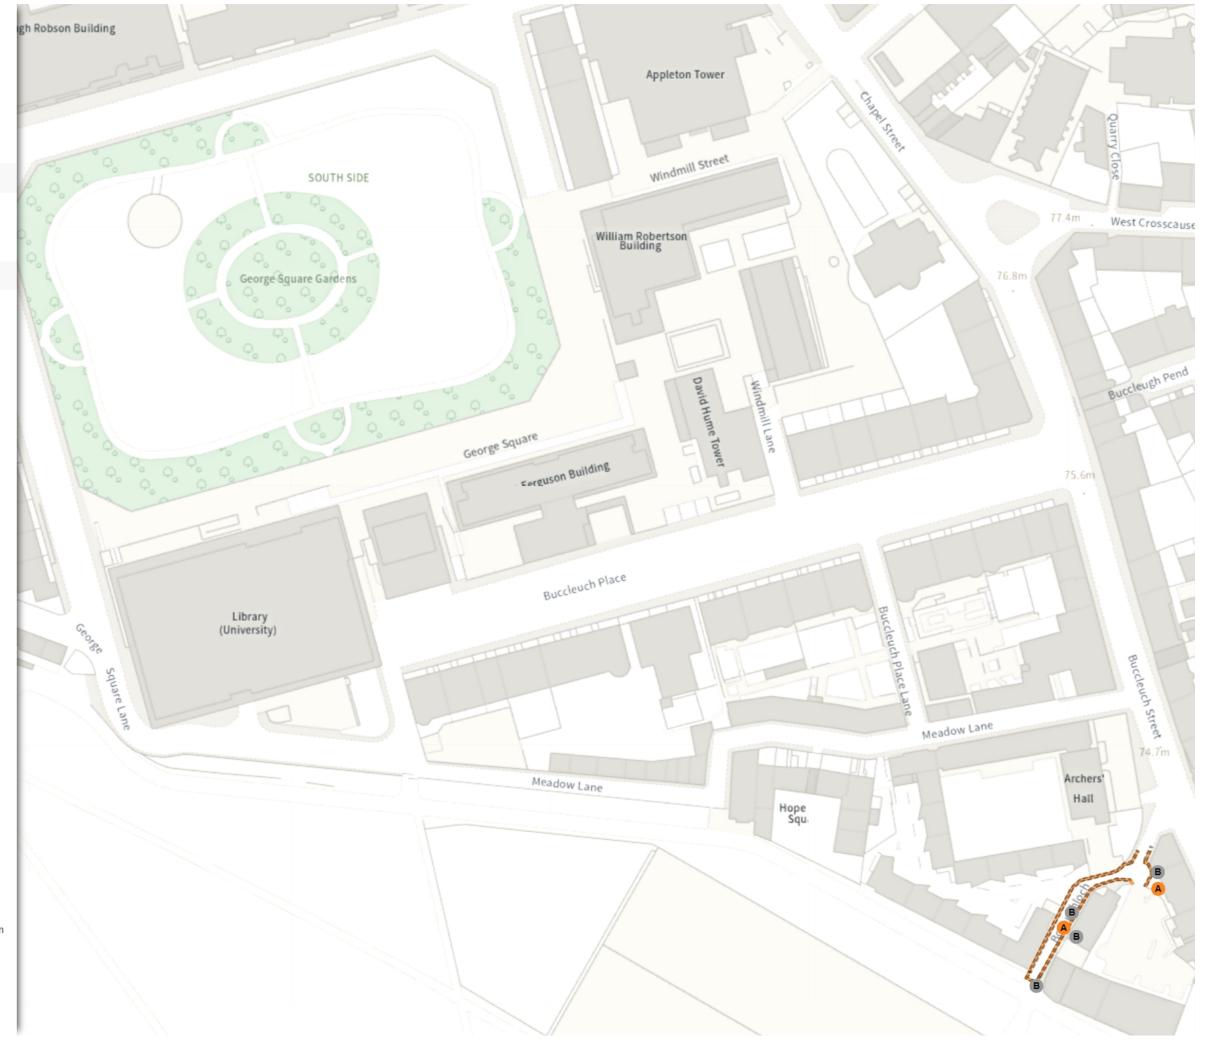

#### **ADDED**

No waiting

At all times

Shared

B Paid-for parking place

Pay And Display, Pay By Phone

() £4.10/30m ₫0 ▶30 () £8.20/1h ₫0 ▶60 () £12.30/1h 30m ₫ 0 ▶ 90 () £16.40/2h ₫ 0 ▶ 120 () £20.50/2h 30m ₫ 0 ▶ 150 () £24.60/3h ₫ 0 ▶ 180 () £25.20/3h 30m ₫ 0 ▶ 210 () £28.80/4h ₫ 0 ▶ 240

B Permit holders parking place (Zone S1)

Mon-Fri 08:30-17:30

#### REMOVED

Shared

C Paid-for parking place

() £3.80/1h

© Permit holders parking place (Zone S1)

Mon-Fri 08:30-17:30

Scale: 1:1250 0 20 40 60m

NW 325873.049, 671947.704 SE 326257.792, 671599.902