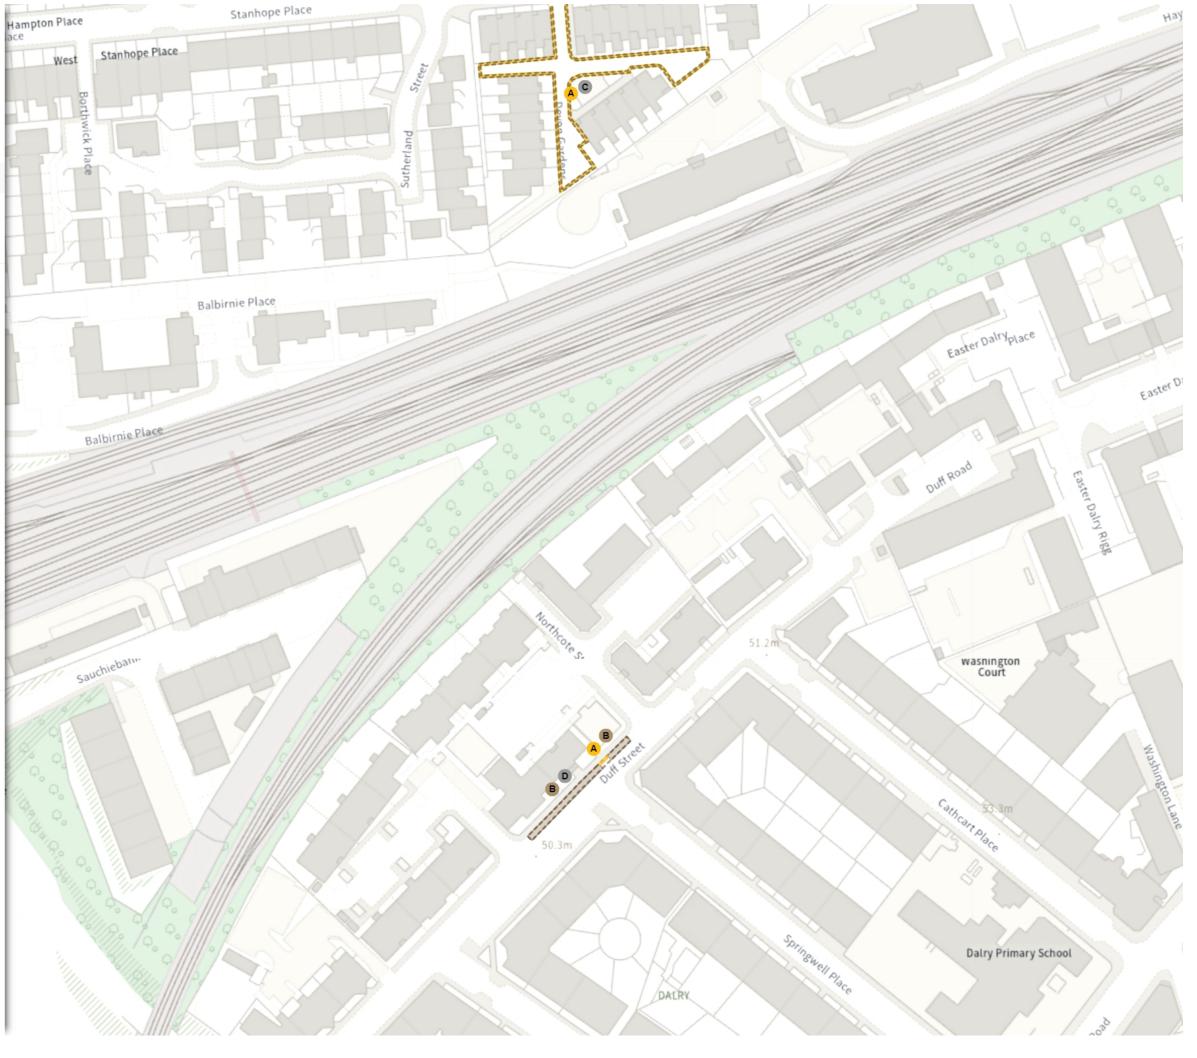

#### **ADDED**

Loading place

A Mon-Sat 08:30-18:30 Sun 12:30-18:30

#### **MODIFIED**

Shared

B No waiting at any time

At all times

B No loading at any time

At all times

### Shared

Paid-for parking place

 $\begin{array}{ccccc} \text{Mon-Sat} & 08:30\text{-}18:30 & & \textcircled{\scriptsize 0} & 4h & & \textcircled{\scriptsize 1h} \\ \text{Sun} & 12:30\text{-}18:30 & & \textcircled{\scriptsize 0} & 4h & & \textcircled{\scriptsize 1h} \\ \end{array}$ 

Pay And Display, Pay By Phone

() £6.00/1h

© Permit holders parking place (Zone 1)

Mon-Sat 08:30-18:30 Sun 12:30-18:30

Scale: 1:1250 0 20 40 60m NW 323885.249, 673449.394 SE 324269.701, 673101.528

Map 10a of 14 Made 24/02/25