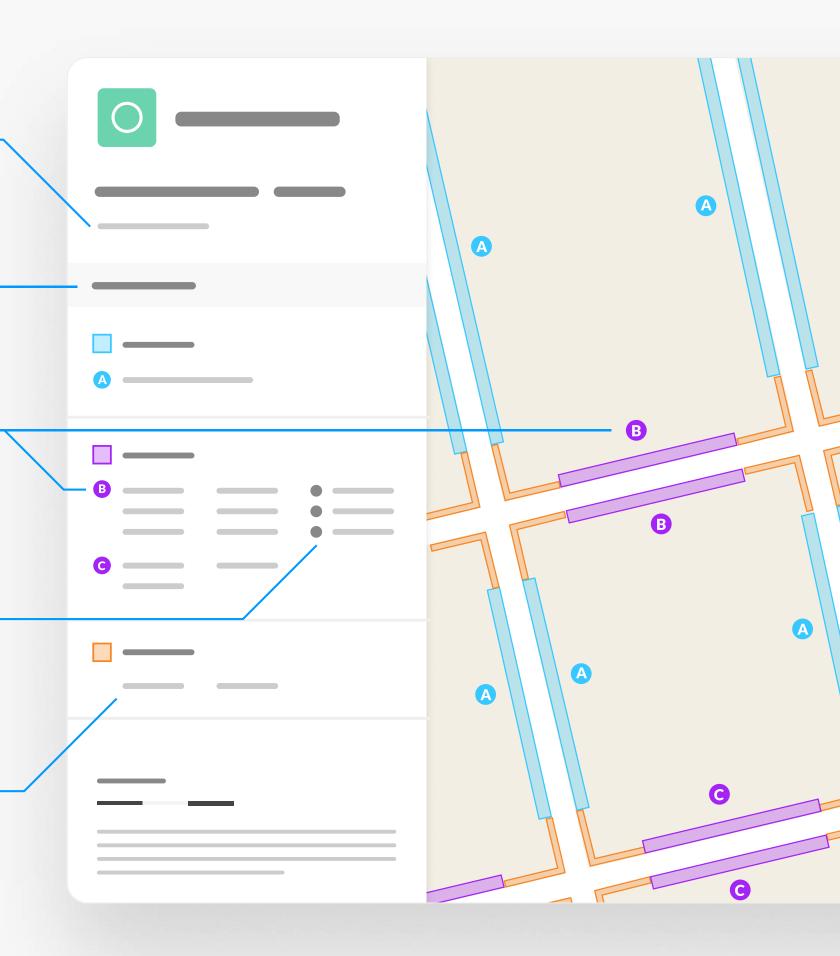

## Map page indicator

Shows current map number against total and indicates if the legend is split over multiple pages eg. 2a, 2b, 2c

## Change type

Indicates whether restrictions have been Added, Modified or Removed

## **Coloured spots**

Restrictions with different attributes are marked with a lettered spot

## **Restriction icons**

- ▶ Up to 🛱 Fuel surcharge 🗈 Event day 🛈 Emissions pricing

## **Restriction durations**

Where no months or days are specified, restrictions apply all year and all week

Map 1a of 14 Made 24/02/25