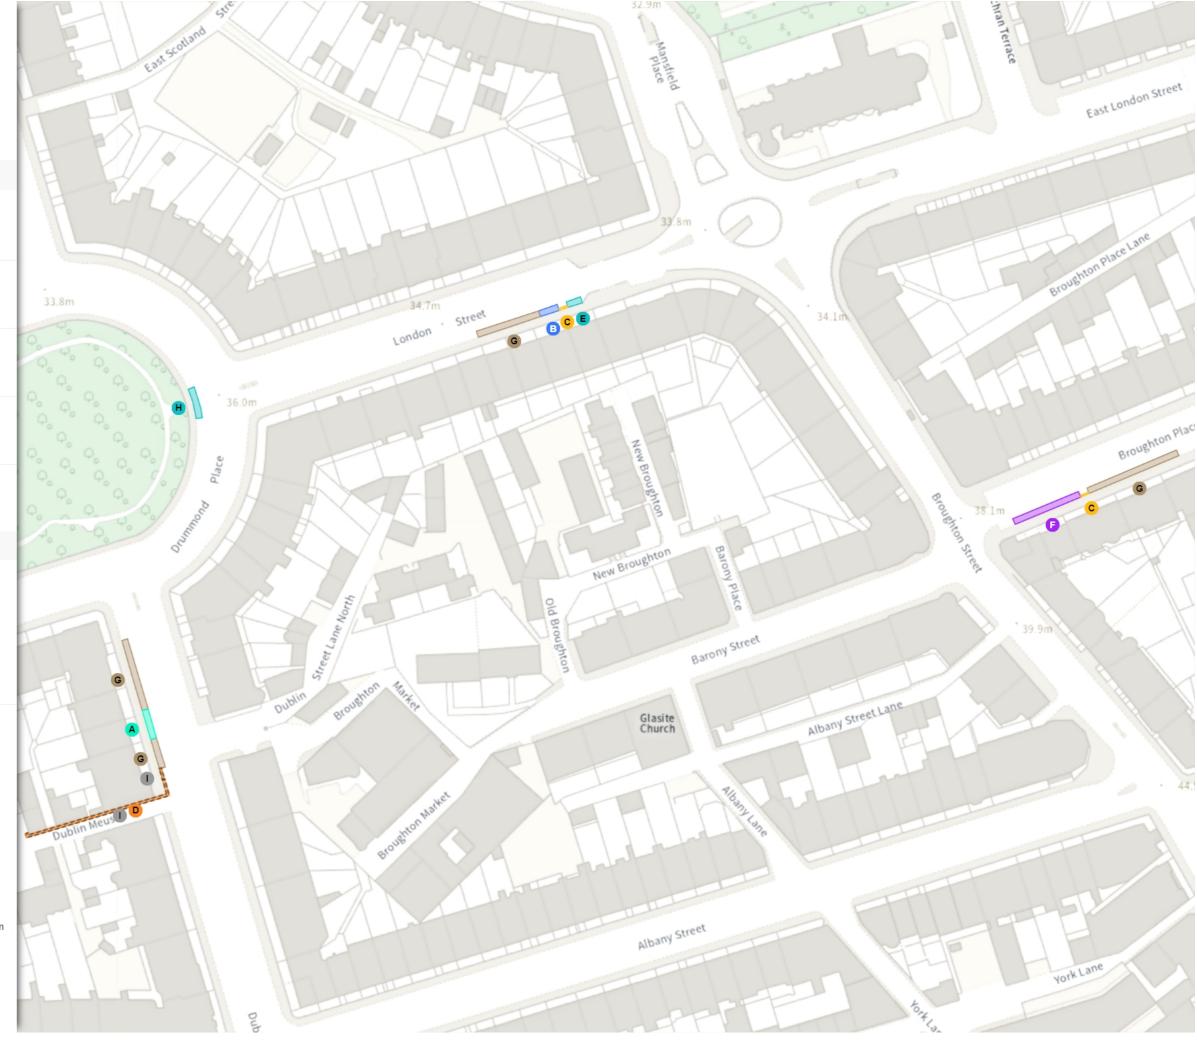

#### **ADDED**

No waiting

At all times

Shared

B Paid-for parking place

Pay And Display, Pay By Phone

() £4.10/30m ₫0 ▶30 () £8.20/1h ₫0 ▶60 () £12.30/1h 30m ₫ 0 ▶ 90 () £16.40/2h ₫ 0 ▶ 120 () £20.50/2h 30m ₫ 0 ▶ 150 () £24.60/3h ₫ 0 ▶ 180 () £25.20/3h 30m ₫ 0 ▶ 210 () £28.80/4h ₫ 0 ▶ 240

B Permit holders parking place (Zone S1)

Mon-Fri 08:30-17:30

#### REMOVED

Shared

C Paid-for parking place

() £3.80/1h

© Permit holders parking place (Zone S1)

Mon-Fri 08:30-17:30

Scale: 1:1250 0 20 40 60m

NW 325873.049, 671947.704 SE 326257.792, 671599.902