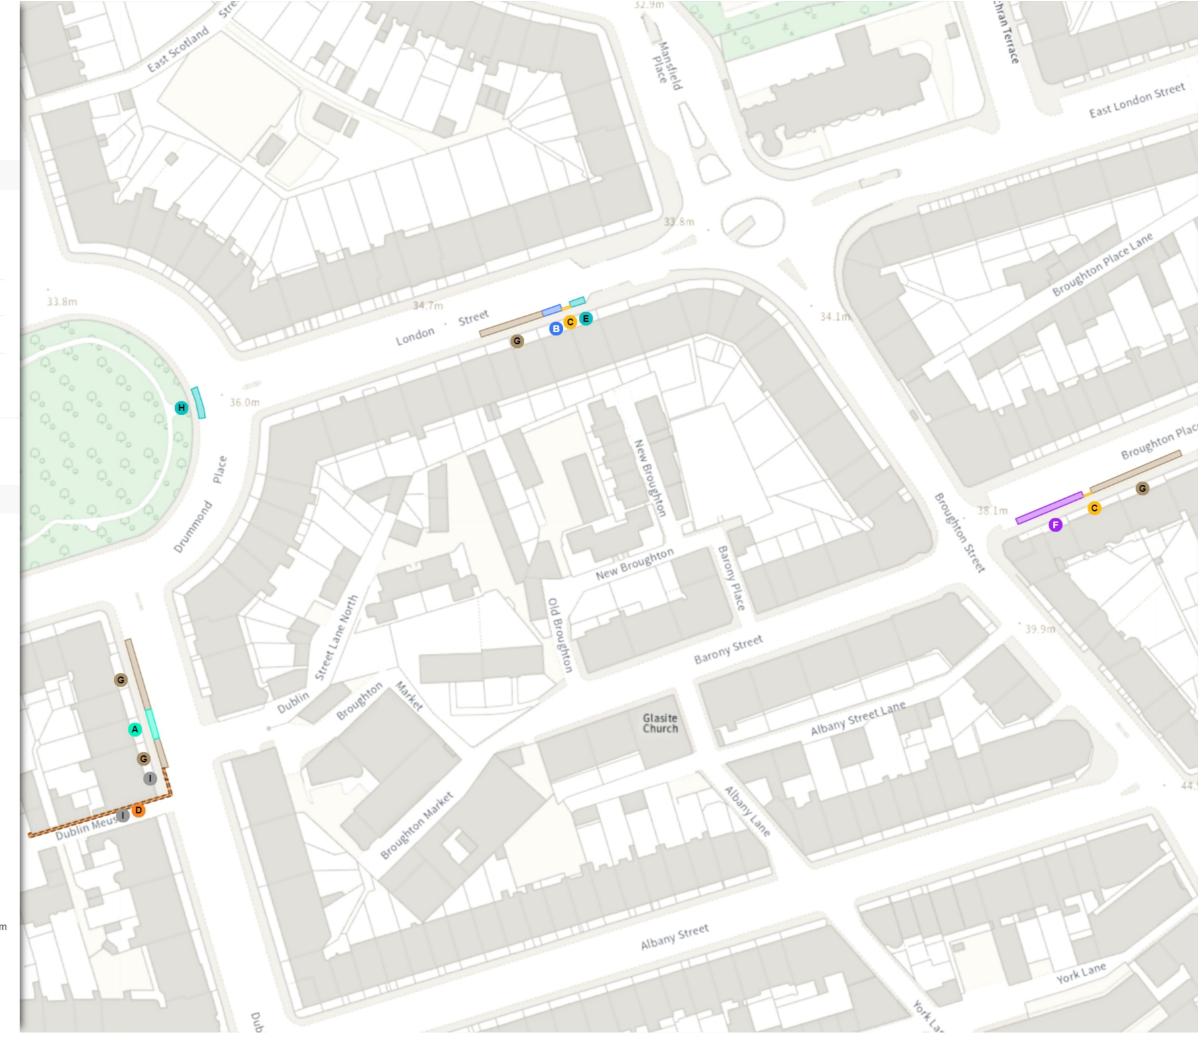

#### **ADDED**

No waiting

A Mon-Fri 08:30-17:30

**REMOVED** 

Resident permit holders parking place (Zone 5)

**B** Mon-Fri 08:30-17:30

A Scale: 1:1250 °

NW 324183.072, 674435.346 SE 324567.456, 674087.584