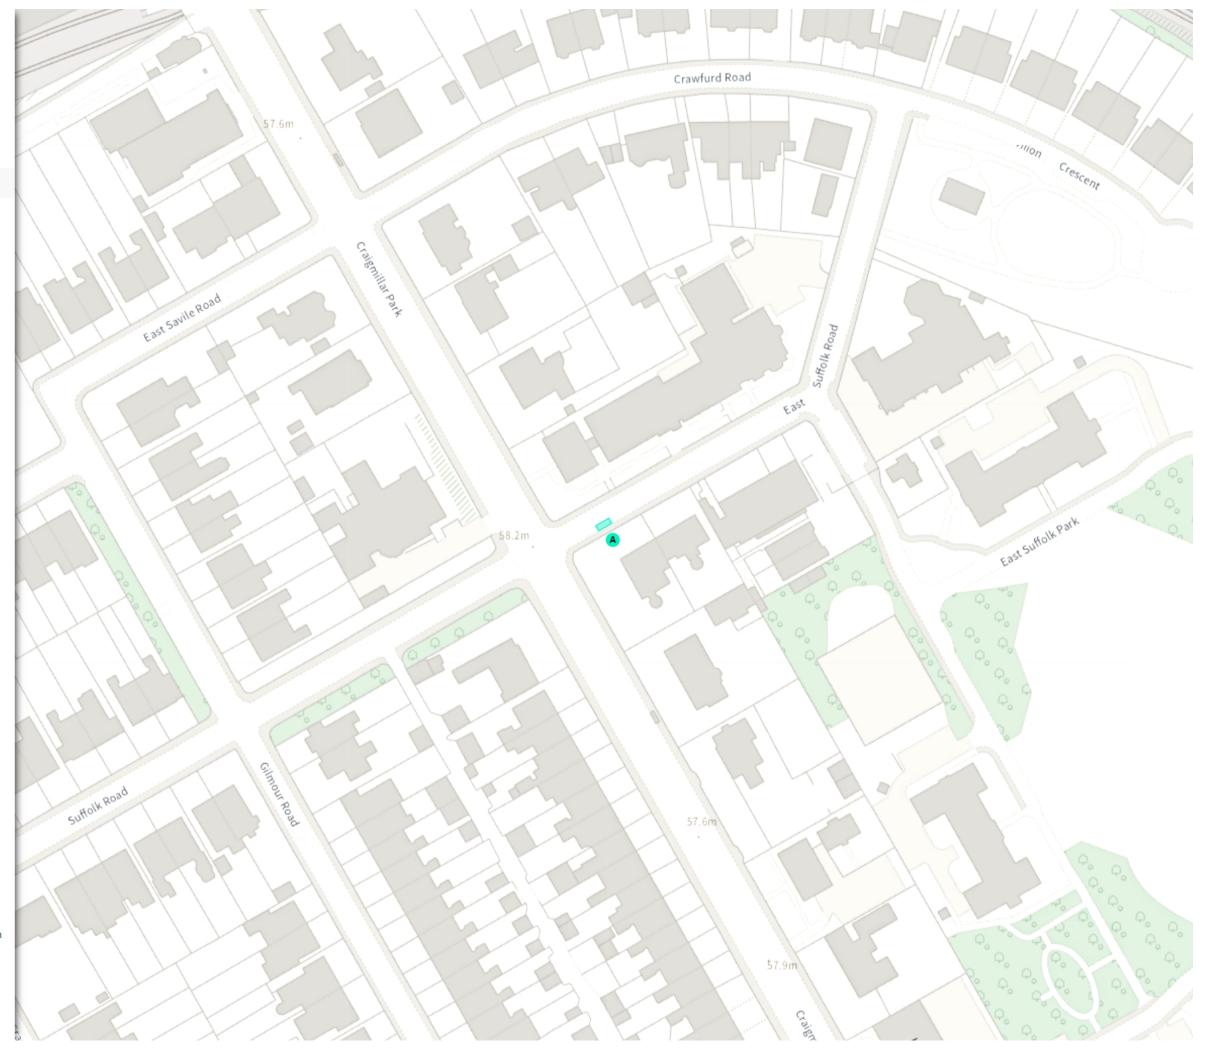

#### **ADDED**

Car club parking place

A Mon-Fri 11:00-12:30

A Scale: 1:1250 0 20 40 60m

NW 326829.505, 671518.912 SE 327214.363, 671171.164