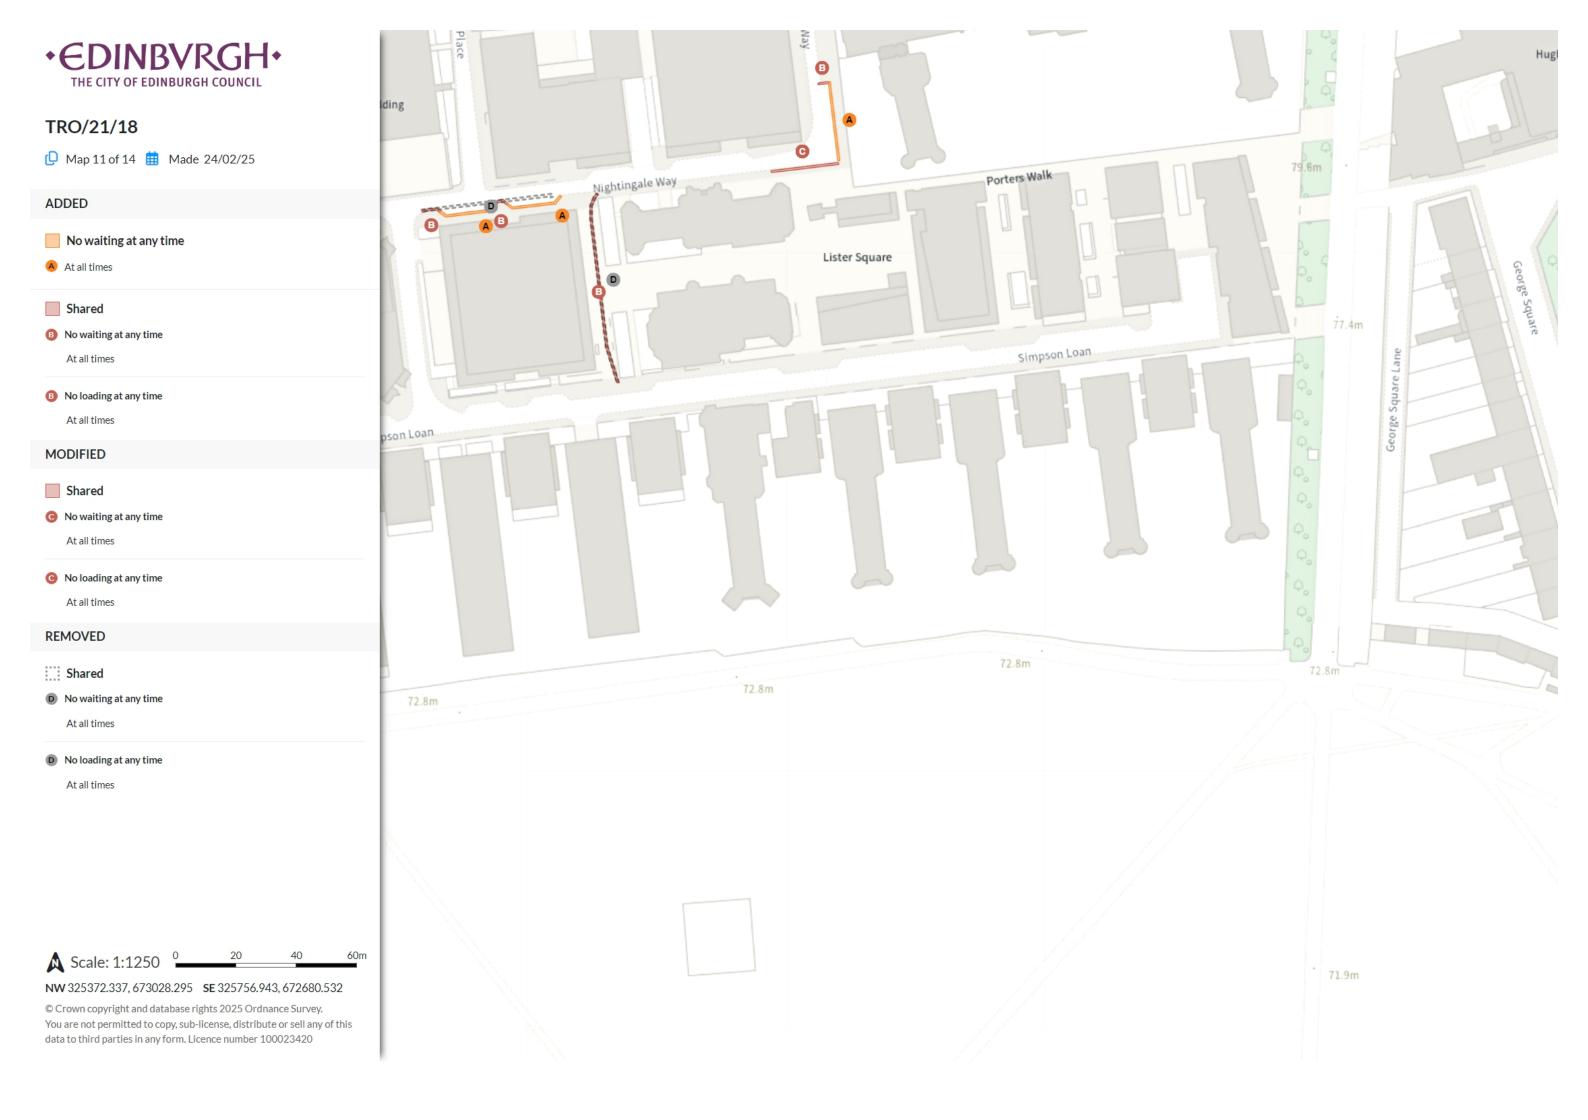

#### **ADDED**

No waiting at any time

At all times

#### **REMOVED**

No waiting

B Mon-Sat 08:30-18:30 12:30-18:30 Sun

▲ Scale: 1:1250 ° NW 325759.464, 673021.612 SE 326144.101, 672673.884

Map 13 of 14 Made 24/02/25