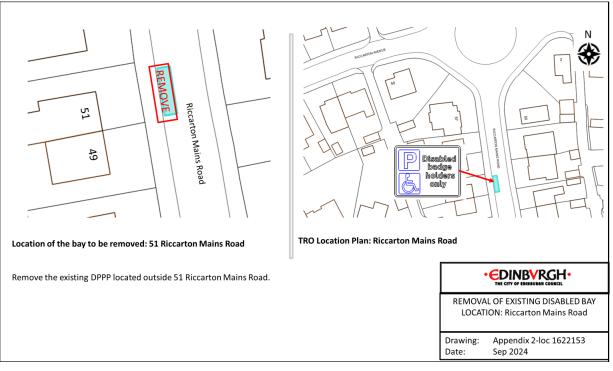

# Appendix 2 – Plans of DPPPs to be removed



#### Location 2 - Craighall Road



### Location 3 - Double Hedges Park



Location 4 - Fernieside Crescent





Location 6 - Hillview Cottages





Location 8 - King's Road



### Location 9 - Loganlea Road



Location 10 - Loganlea Road





Location 12 - Murrayfield Avenue



#### Location 13 - Northfield Crescent



Location 14 - Northfield Drive



# Location 15 - Oxgangs Green



Location 16 - Palmer Road



#### Location 17 - Parker Avenue



Location 18 - Queen's Crescent



### Location 19 - Randolph Crescent



Location 20 - Ransome Gardens







#### Location 22 - Walter Scott Avenue



### Location 23 - West Pilton Avenue



Location 24 - West Pilton Place



#### Location 25 - Whitson Grove



Location 26 - Willowbrae Avenue



# Location 27 - Sighthill Loan



Location 28 - Warriston Road



### Location 29 - Blackford Avenue



Location 30 - Millar Place



# Location 31 – Parkgrove Gardens



Location 32 - Firrhill Crescent