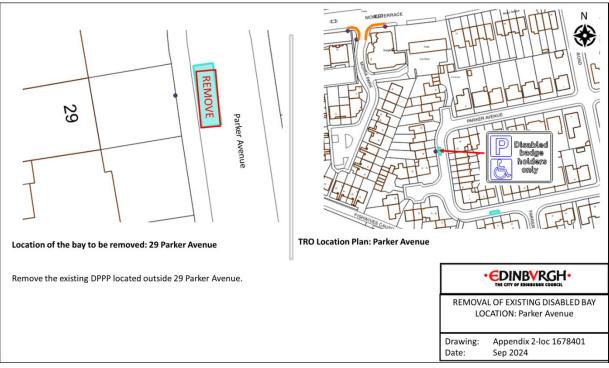

# Appendix 2 – Plans of DPPPs to be removed



#### Location 2 - Craighall Road



### Location 3 - Double Hedges Park



Location 4 - Fernieside Crescent





Location 6 - Hillview Cottages





Location 8 - King's Road



### Location 9 - Loganlea Road



Location 10 - Loganlea Road





Location 12 - Murrayfield Avenue



#### Location 13 - Northfield Crescent



Location 14 - Northfield Drive



# Location 15 - Oxgangs Green



Location 16 - Palmer Road



#### Location 17 - Parker Avenue



Location 18 - Queen's Crescent



### Location 19 - Randolph Crescent



Location 20 - Ransome Gardens







#### Location 22 - Walter Scott Avenue



### Location 23 - West Pilton Avenue



Location 24 - West Pilton Place



#### Location 25 - Whitson Grove



Location 26 - Willowbrae Avenue



# Location 27 - Sighthill Loan



Location 28 - Warriston Road



### Location 29 - Blackford Avenue



Location 30 - Millar Place



# Location 31 – Parkgrove Gardens



Location 32 - Firrhill Crescent