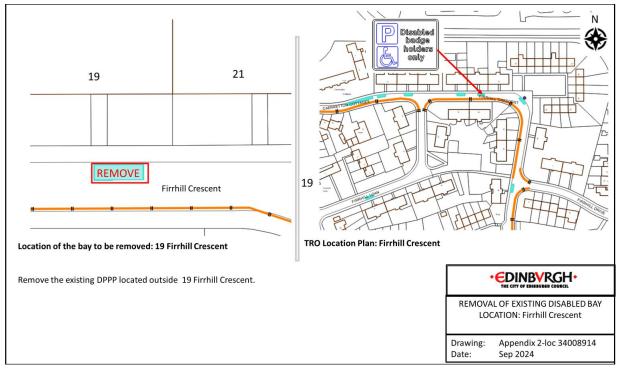

n 8 - King's Road



### Location 9 - Loganlea Road



Location 10 - Loganlea Road





Location 12 - Murrayfield Avenue



#### Location 13 - Northfield Crescent



Location 14 - Northfield Drive



# Location 15 - Oxgangs Green



Location 16 - Palmer Road



#### Location 17 - Parker Avenue



Location 18 - Queen's Crescent



### Location 19 - Randolph Crescent



Location 20 - Ransome Gardens







#### Location 22 - Walter Scott Avenue



### Location 23 - West Pilton Avenue



Location 24 - West Pilton Place



#### Location 25 - Whitson Grove



Location 26 - Willowbrae Avenue



# Location 27 - Sighthill Loan



Location 28 - Warriston Road



### Location 29 - Blackford Avenue



Location 30 - Millar Place



# Location 31 – Parkgrove Gardens



Location 32 - Firrhill Crescent