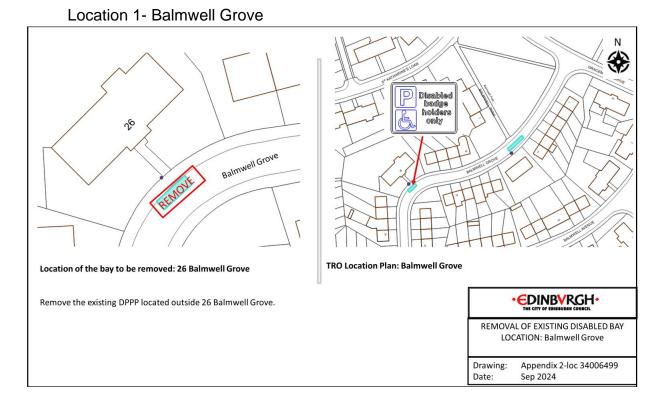

# Appendix 2 – Plans of DPPPs to be removed



#### Location 2 - Craighall Road



### Location 3 - Double Hedges Park



Location 4 - Fernieside Crescent





Location 6 - Hillview Cottages





Location 8 - King's Road



### Location 9 - Loganlea Road



Location 10 - Loganlea Road





Location 12 - Murrayfield Avenue



#### Location 13 - Northfield Crescent



Location 14 - Northfield Drive



# Location 15 - Oxgangs Green



Location 16 - Palmer Road



#### Location 17 - Parker Avenue



Location 18 - Queen's Crescent



### Location 19 - Randolph Crescent



Location 20 - Ransome Gardens







#### Location 22 - Walter Scott Avenue



### Location 23 - West Pilton Avenue



Location 24 - West Pilton Place



#### Location 25 - Whitson Grove



Location 26 - Willowbrae Avenue



# Location 27 - Sighthill Loan



Location 28