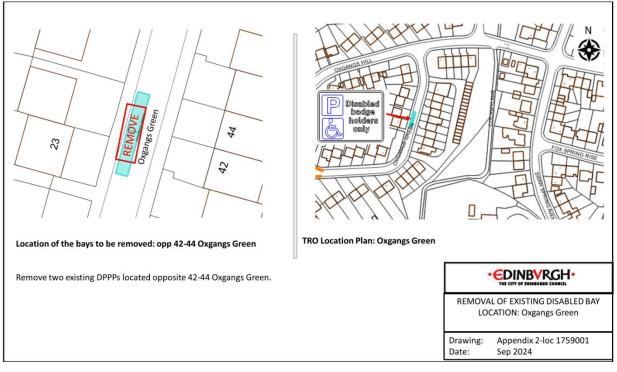

# Appendix 2 – Plans of DPPPs to be removed



#### Location 2 - Craighall Road



### Location 3 - Double Hedges Park



Location 4 - Fernieside Crescent





Location 6 - Hillview Cottages





Location 8 - King's Road



### Location 9 - Loganlea Road



Location 10 - Loganlea Road





Location 12 - Murrayfield Avenue



#### Location 13 - Northfield Crescent



Location 14 - Northfield Drive



# Location 15 - Oxgangs Green



Location 16 - Palmer Road



#### Location 17 - Parker Avenue



Location 18 - Queen's Crescent



### Location 19 - Randolph Crescent



Location 20 - Ransome Gardens







#### Location 22 - Walter Scott Avenue



### Location 23 - West Pilton Avenue



Location 24 - West Pilton Place



#### Location 25 - Whitson Grove



Location 26 - Willowbrae Avenue



# Location 27 - Sighthill Loan



Location 28 - Warriston Road



### Location 29 - Blackford Avenue



Location 30 - Millar Place



# Location 31 – Parkgrove Gardens



Location 32 - Firrhill Crescent