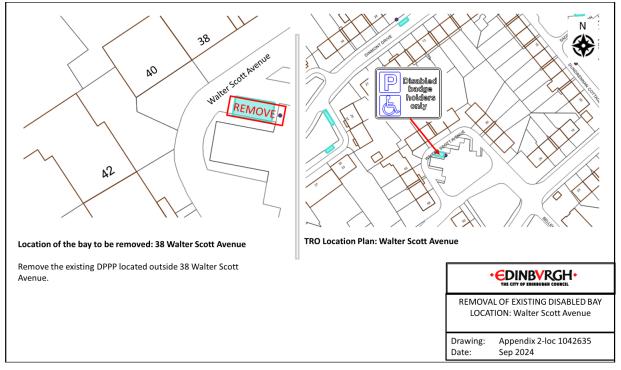

# Appendix 2 – Plans of DPPPs to be removed



#### Location 2 - Craighall Road



### Location 3 - Double Hedges Park



Location 4 - Fernieside Crescent





Location 6 - Hillview Cottages





Location 8 - King's Road



### Location 9 - Loganlea Road



Location 10 - Loganlea Road





Location 12 - Murrayfield Avenue



#### Location 13 - Northfield Crescent



Location 14 - Northfield Drive



# Location 15 - Oxgangs Green



Location 16 - Palmer Road



#### Location 17 - Parker Avenue



Location 18 - Queen's Crescent



### Location 19 - Randolph Crescent



Location 20 - Ransome Gardens







#### Location 22 - Walter Scott Avenue



### Location 23 - West Pilton Avenue



Location 24 - West Pilton Place



#### Location 25 - Whitson Grove



Location 26 - Willowbrae Avenue



# Location 27 - Sighthill Loan



Location 28 - Warriston Road



### Location 29 - Blackford Avenue



Location 30 - Millar Place



# Location 31 – Parkgrove Gardens



Location 32 - Firrhill Crescent