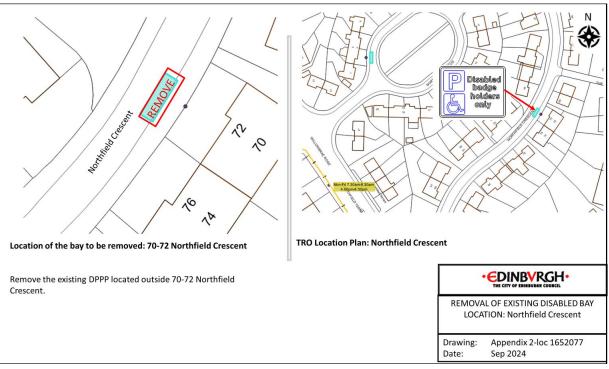

# Appendix 2 – Plans of DPPPs to be removed



#### Location 2 - Craighall Road



### Location 3 - Double Hedges Park



Location 4 - Fernieside Crescent





Location 6 - Hillview Cottages





Location 8 - King's Road



### Location 9 - Loganlea Road



Location 10 - Loganlea Road





Location 12 - Murrayfield Avenue



#### Location 13 - Northfield Crescent



Location 14 - Northfield Drive



# Location 15 - Oxgangs Green



Location 16 - Palmer Road



#### Location 17 - Parker Avenue



Location 18 - Queen's Crescent



### Location 19 - Randolph Crescent



Location 20 - Ransome Gardens







#### Location 22 - Walter Scott Avenue



### Location 23 - West Pilton Avenue



Location 24 - West Pilton Place



#### Location 25 - Whitson Grove



Location 26 - Willowbrae Avenue



# Location 27 - Sighthill Loan



Location 28 - Warriston Road



### Location 29 - Blackford Avenue



Location 30 - Millar Place



# Location 31 – Parkgrove Gardens



Location 32 - Firrhill Crescent