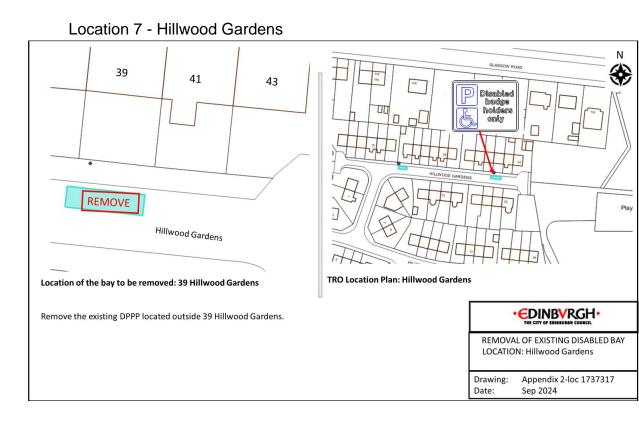

### Location 3 - Double Hedges Park

Location 4 - Fernieside Crescent

Location 6 - Hillview Cottages

Location 8 - King's Road