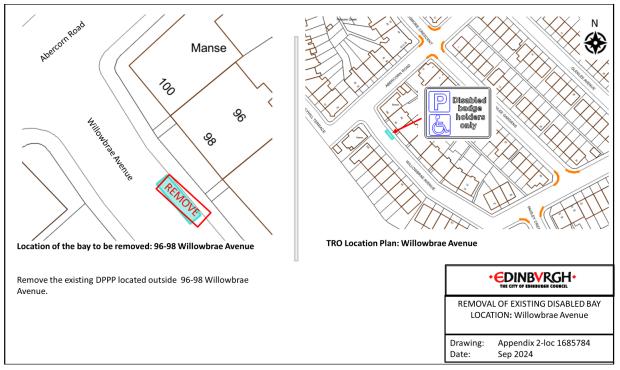

# Appendix 2 – Plans of DPPPs to be removed



#### Location 2 - Craighall Road



### Location 3 - Double Hedges Park



Location 4 - Fernieside Crescent





Location 6 - Hillview Cottages





Location 8 - King's Road



### Location 9 - Loganlea Road



Location 10 - Loganlea Road





Location 12 - Murrayfield Avenue



#### Location 13 - Northfield Crescent



Location 14 - Northfield Drive



# Location 15 - Oxgangs Green



Location 16 - Palmer Road



#### Location 17 - Parker Avenue



Location 18 - Queen's Crescent



### Location 19 - Randolph Crescent



Location 20 - Ransome Gardens







#### Location 22 - Walter Scott Avenue



### Location 23 - West Pilton Avenue



Location 24 - West Pilton Place



#### Location 25 - Whitson Grove



Location 26 - Willowbrae Avenue



# Location 27 - Sighthill Loan



Location 28 - Warriston Road



### Location 29 - Blackford Avenue



Location 30 - Millar Place



# Location 31 – Parkgrove Gardens



Location 32 - Firrhill Crescent