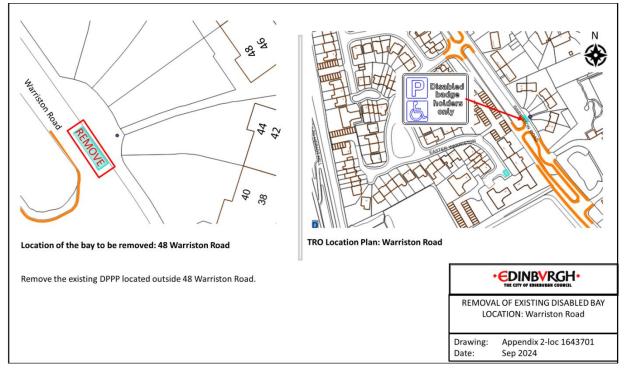

- Craighall Road



### Location 3 - Double Hedges Park



Location 4 - Fernieside Crescent





Location 6 - Hillview Cottages





Location 8 - King's Road



### Location 9 - Loganlea Road



Location 10 - Loganlea Road





Location 12 - Murrayfield Avenue



#### Location 13 - Northfield Crescent



Location 14 - Northfield Drive



# Location 15 - Oxgangs Green



Location 16 - Palmer Road



#### Location 17 - Parker Avenue



Location 18 - Queen's Crescent



### Location 19 - Randolph Crescent



Location 20 - Ransome Gardens







#### Location 22 - Walter Scott Avenue



### Location 23 - West Pilton Avenue



Location 24 - West Pilton Place



#### Location 25 - Whitson Grove



Location 26 - Willowbrae Avenue



# Location 27 - Sighthill Loan



Location 28 - Warriston Road



### Location 29 - Blackford Avenue



Location 30 - Millar Place



# Location 31 – Parkgrove Gardens



Location 32 - Firrhill Crescent