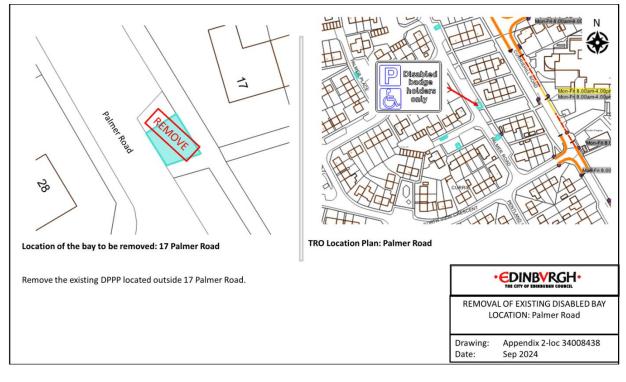

# Appendix 2 – Plans of DPPPs to be removed



#### Location 2 - Craighall Road



### Location 3 - Double Hedges Park



Location 4 - Fernieside Crescent





Location 6 - Hillview Cottages





Location 8 - King's Road



### Location 9 - Loganlea Road



Location 10 - Loganlea Road





Location 12 - Murrayfield Avenue



#### Location 13 - Northfield Crescent



Location 14 - Northfield Drive



# Location 15 - Oxgangs Green



Location 16 - Palmer Road



#### Location 17 - Parker Avenue



Location 18 - Queen's Crescent



### Location 19 - Randolph Crescent



Location 20 - Ransome Gardens







#### Location 22 - Walter Scott Avenue



### Location 23 - West Pilton Avenue



Location 24 - West Pilton Place



#### Location 25 - Whitson Grove



Location 26 - Willowbrae Avenue



# Location 27 - Sighthill Loan



Location 28 - Warriston Road



### Location 29 - Blackford Avenue



Location 30 - Millar Place



# Location 31 – Parkgrove Gardens



Location 32 - Firrhill Crescent