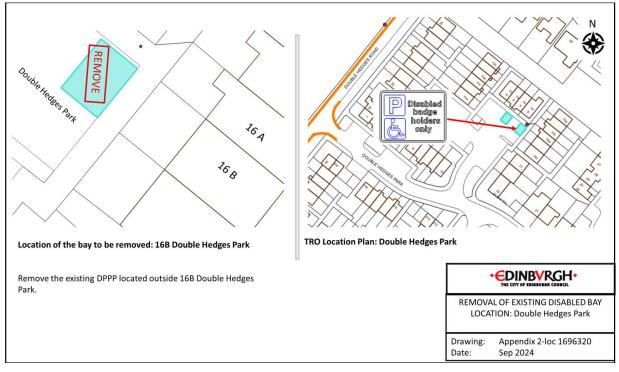

### Location 3 - Double Hedges Park

Location 4 - Fernieside Crescent

Location 6 - Hillview Cottages

Location 8 - King's Road