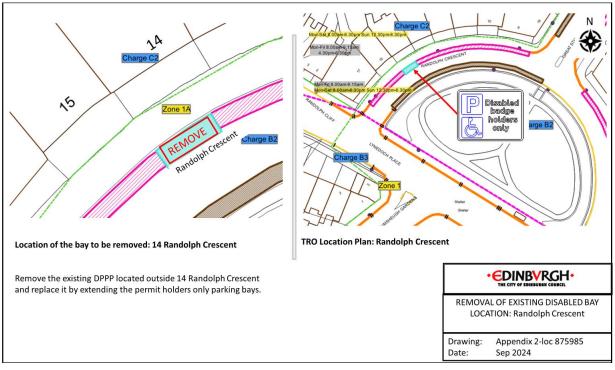

# Appendix 2 – Plans of DPPPs to be removed



#### Location 2 - Craighall Road



### Location 3 - Double Hedges Park



Location 4 - Fernieside Crescent





Location 6 - Hillview Cottages





Location 8 - King's Road



### Location 9 - Loganlea Road



Location 10 - Loganlea Road





Location 12 - Murrayfield Avenue



#### Location 13 - Northfield Crescent



Location 14 - Northfield Drive



# Location 15 - Oxgangs Green



Location 16 - Palmer Road



#### Location 17 - Parker Avenue



Location 18 - Queen's Crescent



### Location 19 - Randolph Crescent



Location 20 - Ransome Gardens







#### Location 22 - Walter Scott Avenue



### Location 23 - West Pilton Avenue



Location 24 - West Pilton Place



#### Location 25 - Whitson Grove



Location 26 - Willowbrae Avenue



# Location 27 - Sighthill Loan



Location 28 - Warriston Road



### Location 29 - Blackford Avenue



Location 30 - Millar Place



# Location 31 – Parkgrove Gardens



Location 32 - Firrhill Crescent