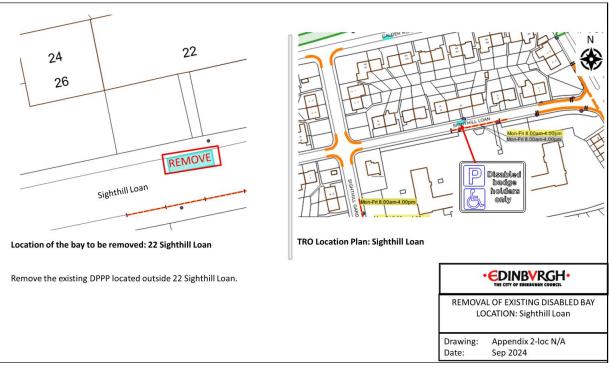

o be removed



#### Location 2 - Craighall Road



### Location 3 - Double Hedges Park



Location 4 - Fernieside Crescent





Location 6 - Hillview Cottages





Location 8 - King's Road



### Location 9 - Loganlea Road



Location 10 - Loganlea Road





Location 12 - Murrayfield Avenue



#### Location 13 - Northfield Crescent



Location 14 - Northfield Drive



# Location 15 - Oxgangs Green



Location 16 - Palmer Road



#### Location 17 - Parker Avenue



Location 18 - Queen's Crescent



### Location 19 - Randolph Crescent



Location 20 - Ransome Gardens







#### Location 22 - Walter Scott Avenue



### Location 23 - West Pilton Avenue



Location 24 - West Pilton Place



#### Location 25 - Whitson Grove



Location 26 - Willowbrae Avenue



# Location 27 - Sighthill Loan



Location 28 - Warriston Road



### Location 29 - Blackford Avenue



Location 30 - Millar Place



# Location 31 – Parkgrove Gardens



Location 32 - Firrhill Crescent