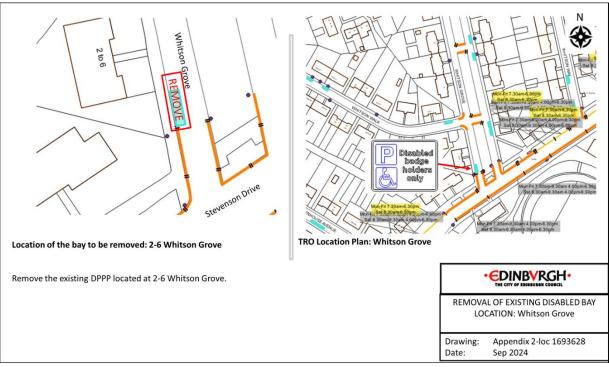

# Appendix 2 – Plans of DPPPs to be removed



#### Location 2 - Craighall Road



### Location 3 - Double Hedges Park



Location 4 - Fernieside Crescent





Location 6 - Hillview Cottages





Location 8 - King's Road



### Location 9 - Loganlea Road



Location 10 - Loganlea Road





Location 12 - Murrayfield Avenue



#### Location 13 - Northfield Crescent



Location 14 - Northfield Drive



# Location 15 - Oxgangs Green



Location 16 - Palmer Road



#### Location 17 - Parker Avenue



Location 18 - Queen's Crescent



### Location 19 - Randolph Crescent



Location 20 - Ransome Gardens







#### Location 22 - Walter Scott Avenue



### Location 23 - West Pilton Avenue



Location 24 - West Pilton Place



#### Location 25 - Whitson Grove



Location 26 - Willowbrae Avenue



# Location 27 - Sighthill Loan



Location 28 - Warriston Road



### Location 29 - Blackford Avenue



Location 30 - Millar Place



# Location 31 – Parkgrove Gardens



Location 32 - Firrhill Crescent