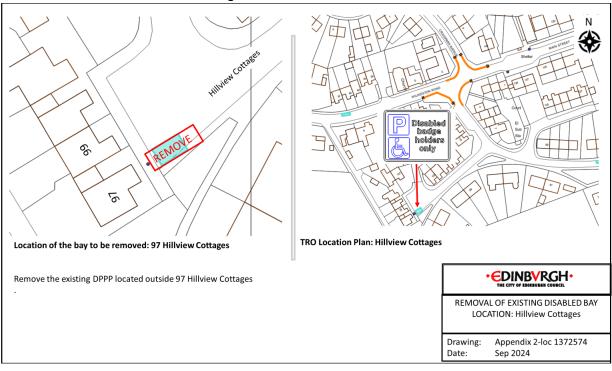

### Location 3 - Double Hedges Park

Location 4 - Fernieside Crescent

Location 6 - Hillview Cottages

Location 8 - King's Road