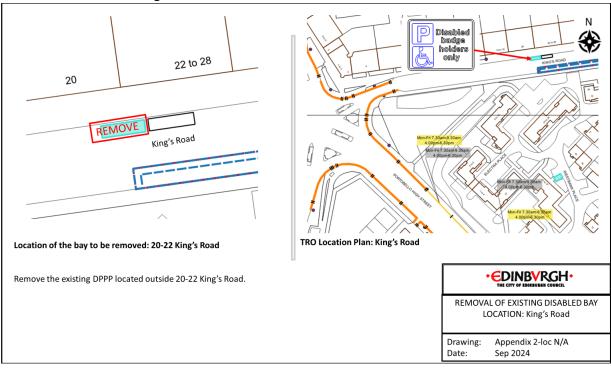

### Location 3 - Double Hedges Park

Location 4 - Fernieside Crescent

Location 6 - Hillview Cottages

Location 8 - King's Road