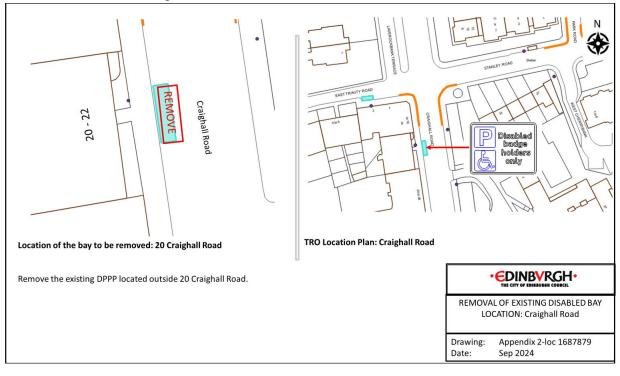

# Appendix 2 – Plans of DPPPs to be removed



#### Location 2 - Craighall Road



### Location 3 - Double Hedges Park



Location 4 - Fernieside Crescent





Location 6 - Hillview Cottages





Location 8 - King's Road



### Location 9 - Loganlea Road



Location 10 - Loganlea Road





Location 12 - Murrayfield Avenue



#### Location 13 - Northfield Crescent



Location 14 - Northfield Drive



# Location 15 - Oxgangs Green



Location 16 - Palmer Road



#### Location 17 - Parker Avenue



Location 18 - Queen's Crescent



### Location 19 - Randolph Crescent



Location 20 - Ransome Gardens







#### Location 22 - Walter Scott Avenue



### Location 23 - West Pilton Avenue



Location 24 - West Pilton Place



#### Location 25 - Whitson Grove



Location 26 - Willowbrae Avenue



# Location 27 - Sighthill Loan



Location 28 - Warriston Road



### Location 29