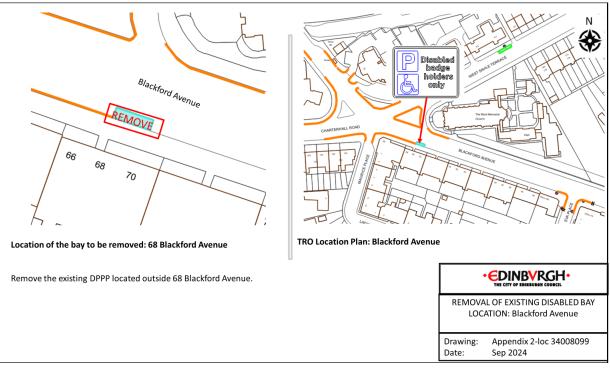

ouble Hedges Park



Location 4 - Fernieside Crescent





Location 6 - Hillview Cottages





Location 8 - King's Road



### Location 9 - Loganlea Road



Location 10 - Loganlea Road





Location 12 - Murrayfield Avenue



#### Location 13 - Northfield Crescent



Location 14 - Northfield Drive



# Location 15 - Oxgangs Green



Location 16 - Palmer Road



#### Location 17 - Parker Avenue



Location 18 - Queen's Crescent



### Location 19 - Randolph Crescent



Location 20 - Ransome Gardens







#### Location 22 - Walter Scott Avenue



### Location 23 - West Pilton Avenue



Location 24 - West Pilton Place



#### Location 25 - Whitson Grove



Location 26 - Willowbrae Avenue



# Location 27 - Sighthill Loan



Location 28 - Warriston Road



### Location 29 - Blackford Avenue



Location 30 - Millar Place



# Location 31 – Parkgrove Gardens



Location 32 - Firrhill Crescent