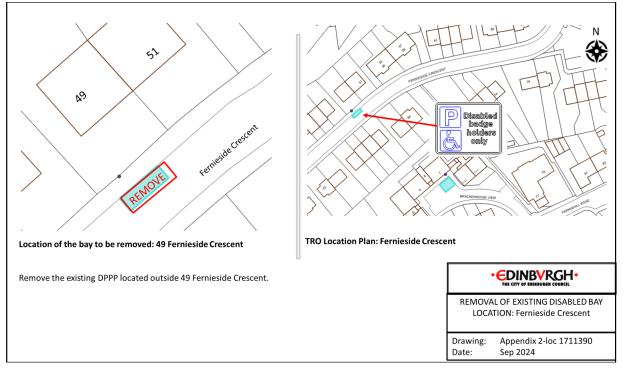

### Location 3 - Double Hedges Park

Location 4 - Fernieside Crescent

Location 6 - Hillview Cottages

Location 8 - King's Road