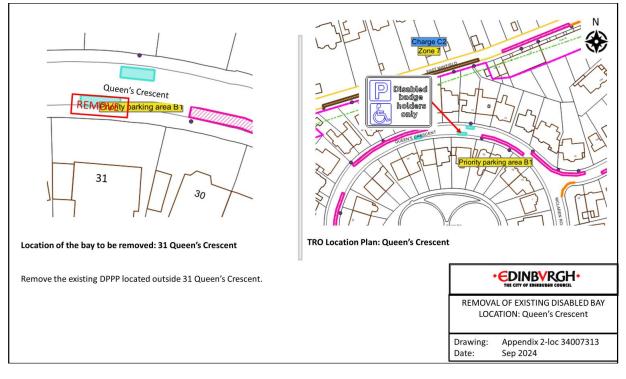

# Appendix 2 – Plans of DPPPs to be removed



#### Location 2 - Craighall Road



### Location 3 - Double Hedges Park



Location 4 - Fernieside Crescent





Location 6 - Hillview Cottages





Location 8 - King's Road



### Location 9 - Loganlea Road



Location 10 - Loganlea Road





Location 12 - Murrayfield Avenue



#### Location 13 - Northfield Crescent



Location 14 - Northfield Drive



# Location 15 - Oxgangs Green



Location 16 - Palmer Road



#### Location 17 - Parker Avenue



Location 18 - Queen's Crescent



### Location 19 - Randolph Crescent



Location 20 - Ransome Gardens







#### Location 22 - Walter Scott Avenue



### Location 23 - West Pilton Avenue



Location 24 - West Pilton Place



#### Location 25 - Whitson Grove



Location 26 - Willowbrae Avenue



# Location 27 - Sighthill Loan



Location 28 - Warriston Road



### Location 29 - Blackford Avenue



Location 30 - Millar Place



# Location 31 – Parkgrove Gardens



Location 32 - Firrhill Crescent