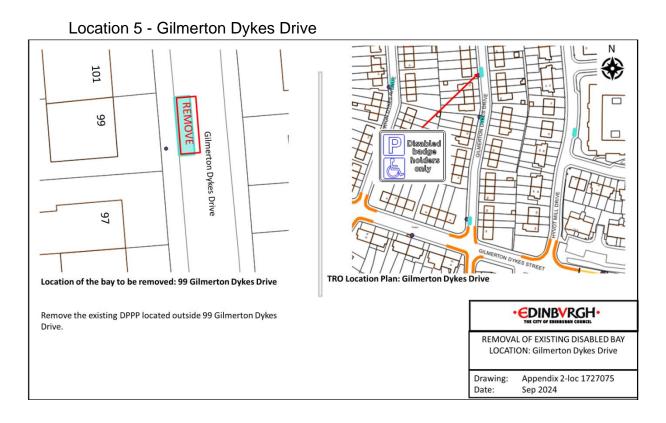

### Location 3 - Double Hedges Park

Location 4 - Fernieside Crescent

Location 6 - Hillview Cottages

Location 8 - King's Road