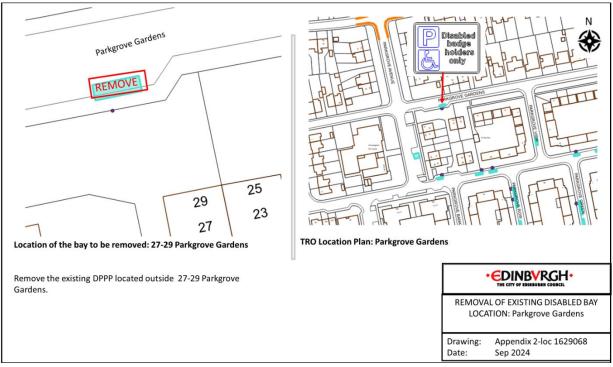

6 - Hillview Cottages





Location 8 - King's Road



### Location 9 - Loganlea Road



Location 10 - Loganlea Road





Location 12 - Murrayfield Avenue



#### Location 13 - Northfield Crescent



Location 14 - Northfield Drive



# Location 15 - Oxgangs Green



Location 16 - Palmer Road



#### Location 17 - Parker Avenue



Location 18 - Queen's Crescent



### Location 19 - Randolph Crescent



Location 20 - Ransome Gardens







#### Location 22 - Walter Scott Avenue



### Location 23 - West Pilton Avenue



Location 24 - West Pilton Place



#### Location 25 - Whitson Grove



Location 26 - Willowbrae Avenue



# Location 27 - Sighthill Loan



Location 28 - Warriston Road



### Location 29 - Blackford Avenue



Location 30 - Millar Place



# Location 31 – Parkgrove Gardens



Location 32 - Firrhill Crescent