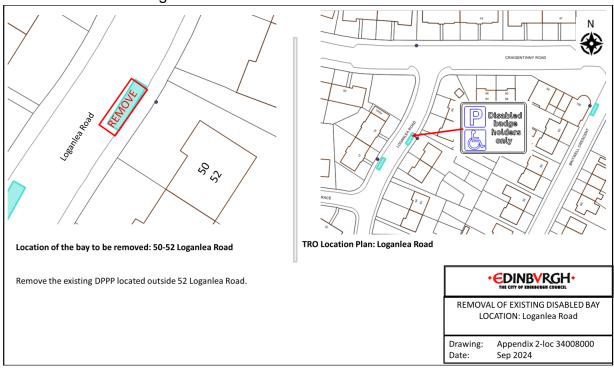

### Location 9 - Loganlea Road

Location 10 - Loganlea Road

Location 12 - Murrayfield Avenue