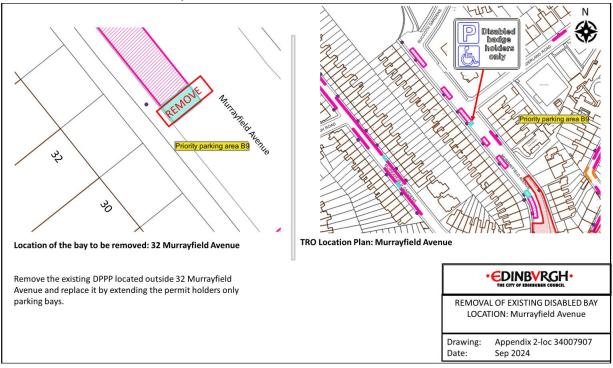

### Location 9 - Loganlea Road

Location 10 - Loganlea Road

Location 12 - Murrayfield Avenue