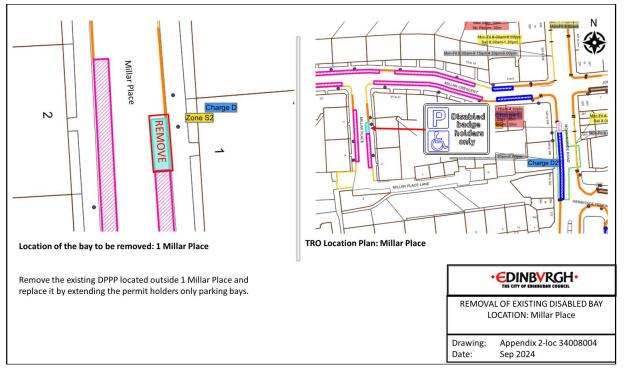

4 - Fernieside Crescent





Location 6 - Hillview Cottages





Location 8 - King's Road



### Location 9 - Loganlea Road



Location 10 - Loganlea Road





Location 12 - Murrayfield Avenue



#### Location 13 - Northfield Crescent



Location 14 - Northfield Drive



# Location 15 - Oxgangs Green



Location 16 - Palmer Road



#### Location 17 - Parker Avenue



Location 18 - Queen's Crescent



### Location 19 - Randolph Crescent



Location 20 - Ransome Gardens







#### Location 22 - Walter Scott Avenue



### Location 23 - West Pilton Avenue



Location 24 - West Pilton Place



#### Location 25 - Whitson Grove



Location 26 - Willowbrae Avenue



# Location 27 - Sighthill Loan



Location 28 - Warriston Road



### Location 29 - Blackford Avenue



Location 30 - Millar Place



# Location 31 – Parkgrove Gardens



Location 32 - Firrhill Crescent