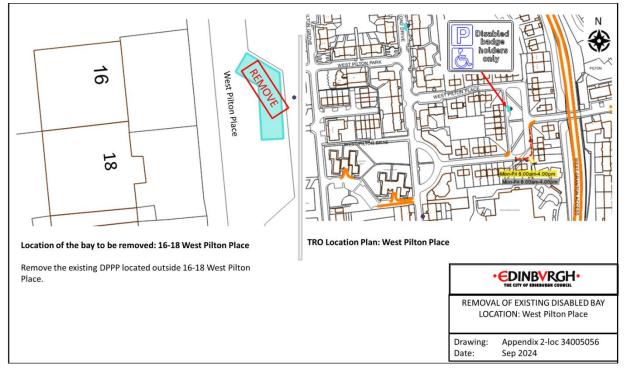

# Appendix 2 – Plans of DPPPs to be removed



#### Location 2 - Craighall Road



### Location 3 - Double Hedges Park



Location 4 - Fernieside Crescent





Location 6 - Hillview Cottages





Location 8 - King's Road



### Location 9 - Loganlea Road



Location 10 - Loganlea Road





Location 12 - Murrayfield Avenue



#### Location 13 - Northfield Crescent



Location 14 - Northfield Drive



# Location 15 - Oxgangs Green



Location 16 - Palmer Road



#### Location 17 - Parker Avenue



Location 18 - Queen's Crescent



### Location 19 - Randolph Crescent



Location 20 - Ransome Gardens







#### Location 22 - Walter Scott Avenue



### Location 23 - West Pilton Avenue



Location 24 - West Pilton Place



#### Location 25 - Whitson Grove



Location 26 - Willowbrae Avenue



# Location 27 - Sighthill Loan



Location 28 - Warriston Road



### Location 29 - Blackford Avenue



Location 30 - Millar Place



# Location 31 – Parkgrove Gardens



Location 32 - Firrhill Crescent