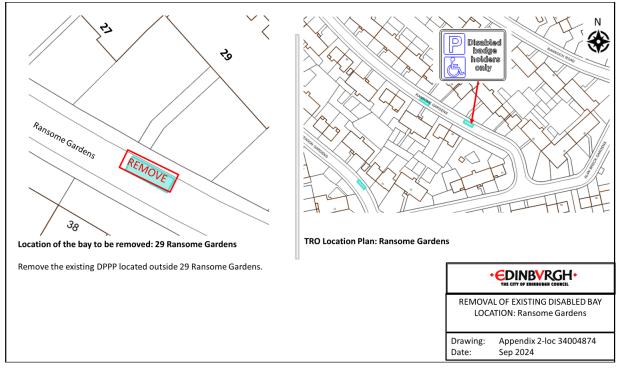

# Appendix 2 – Plans of DPPPs to be removed



#### Location 2 - Craighall Road



### Location 3 - Double Hedges Park



Location 4 - Fernieside Crescent





Location 6 - Hillview Cottages





Location 8 - King's Road



### Location 9 - Loganlea Road



Location 10 - Loganlea Road





Location 12 - Murrayfield Avenue



#### Location 13 - Northfield Crescent



Location 14 - Northfield Drive



# Location 15 - Oxgangs Green



Location 16 - Palmer Road



#### Location 17 - Parker Avenue



Location 18 - Queen's Crescent



### Location 19 - Randolph Crescent



Location 20 - Ransome Gardens







#### Location 22 - Walter Scott Avenue



### Location 23 - West Pilton Avenue



Location 24 - West Pilton Place



#### Location 25 - Whitson Grove



Location 26 - Willowbrae Avenue



# Location 27 - Sighthill Loan



Location 28 - Warriston Road



### Location 29 - Blackford Avenue



Location 30 - Millar Place



# Location 31 – Parkgrove Gardens



Location 32 - Firrhill Crescent