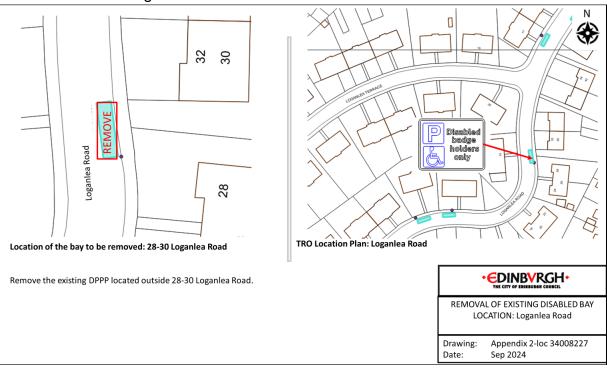

### Location 9 - Loganlea Road

Location 10 - Loganlea Road

Location 12 - Murrayfield Avenue