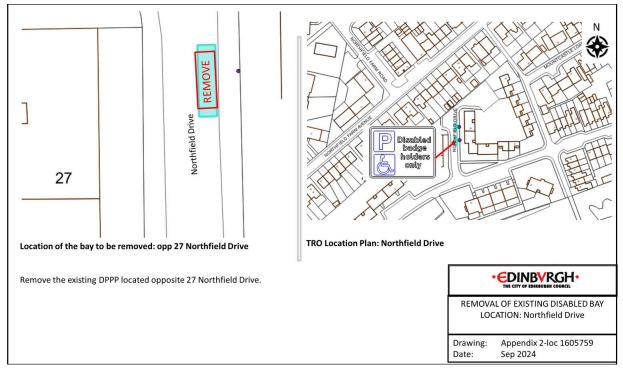

# Appendix 2 – Plans of DPPPs to be removed



#### Location 2 - Craighall Road



### Location 3 - Double Hedges Park



Location 4 - Fernieside Crescent





Location 6 - Hillview Cottages





Location 8 - King's Road



### Location 9 - Loganlea Road



Location 10 - Loganlea Road





Location 12 - Murrayfield Avenue



#### Location 13 - Northfield Crescent



Location 14 - Northfield Drive



# Location 15 - Oxgangs Green



Location 16 - Palmer Road



#### Location 17 - Parker Avenue



Location 18 - Queen's Crescent



### Location 19 - Randolph Crescent



Location 20 - Ransome Gardens







#### Location 22 - Walter Scott Avenue



### Location 23 - West Pilton Avenue



Location 24 - West Pilton Place



#### Location 25 - Whitson Grove



Location 26 - Willowbrae Avenue



# Location 27 - Sighthill Loan



Location 28 - Warriston Road



### Location 29 - Blackford Avenue



Location 30 - Millar Place



# Location 31 – Parkgrove Gardens



Location 32 - Firrhill Crescent