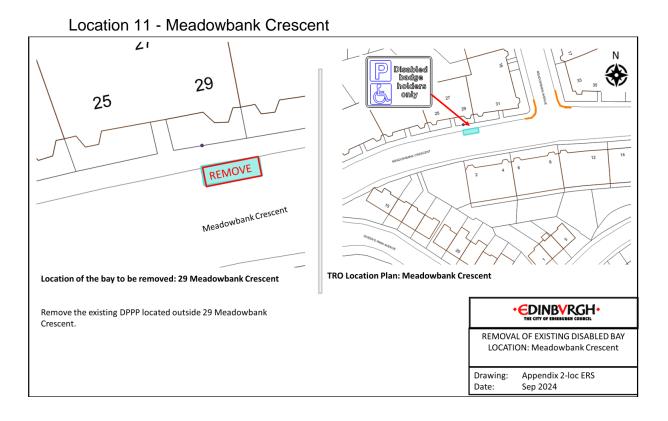

### Location 9 - Loganlea Road

Location 10 - Loganlea Road

Location 12 - Murrayfield Avenue