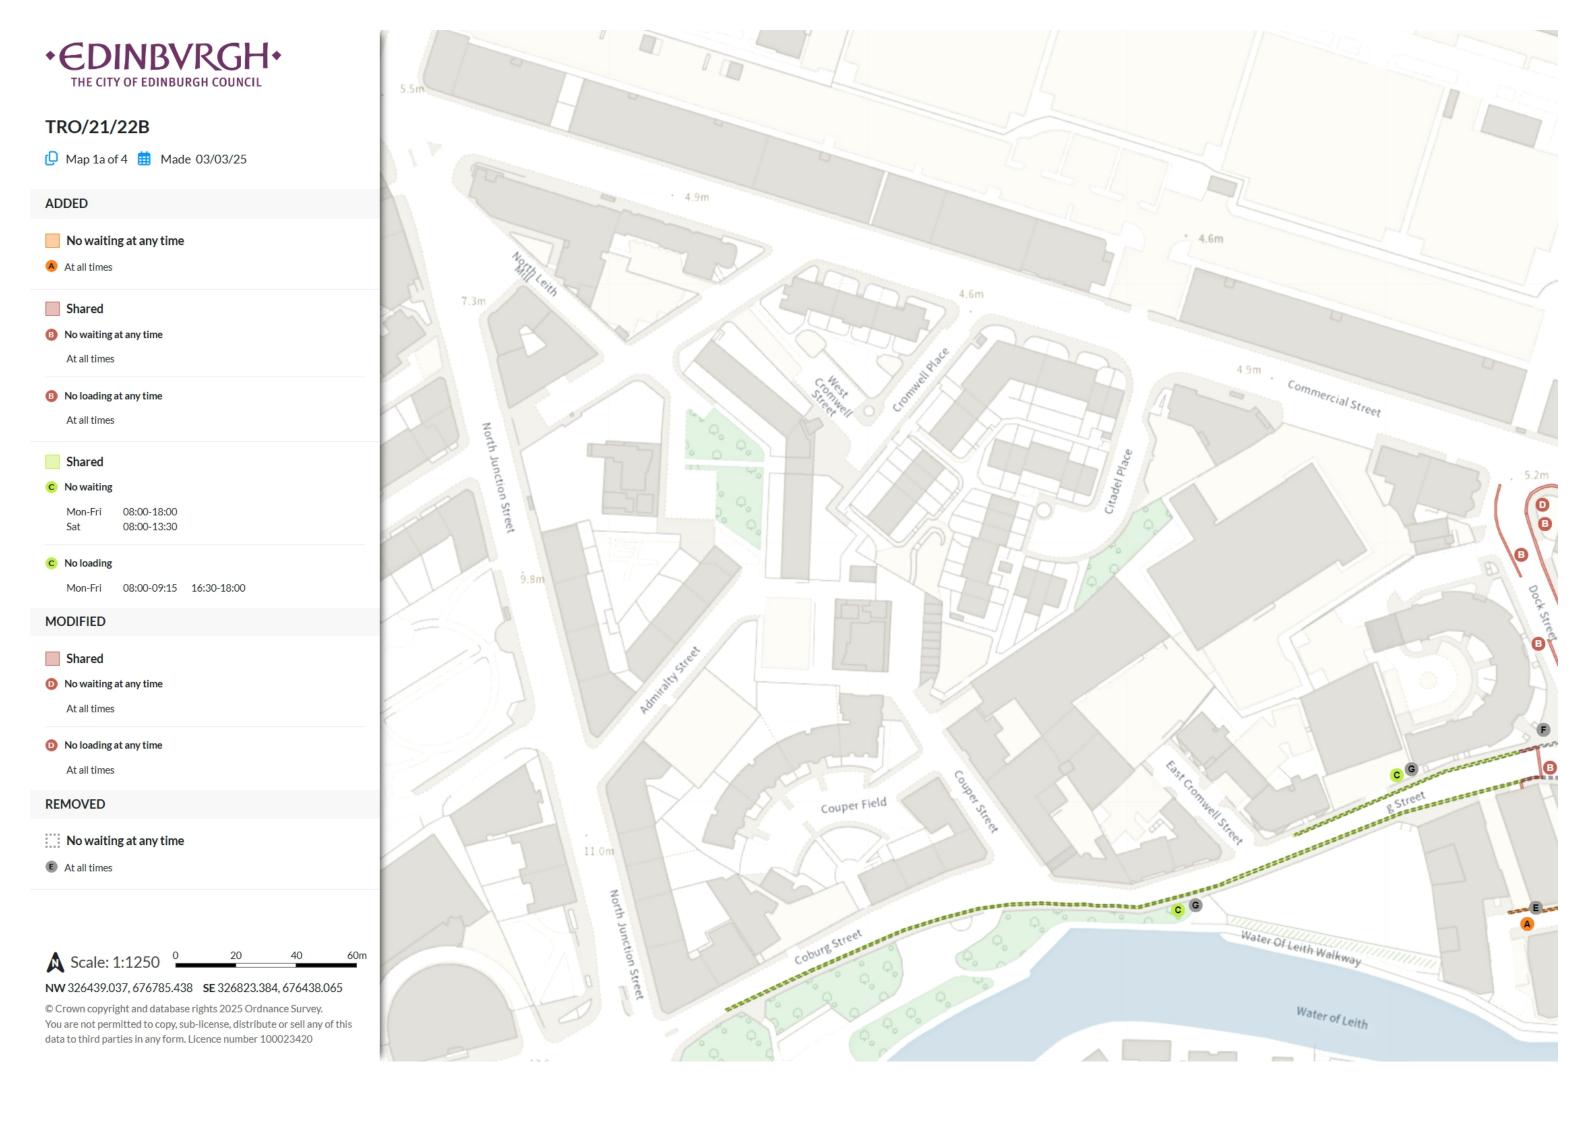

#### Edinburgh City: TRO/21/22B

# **Restriction durations**

Where no months or days are specified, restrictions apply all year and all week

🕒 Map 1b of 4 🏥 Made 03/03/25

#### REMOVED

#### Shared

F No waiting at any time

At all times

F No loading at any time

At all times

#### Shared

#### G No waiting

Mon-Fri 08:30-17:30

#### G No loading

Mon-Fri 08:30-17:30

#### NW 326439.037, 676785.438 SE 326823.384, 676438.065

ADDED

At all times

B At all times

Shared

At all times

At all times

MODIFIED