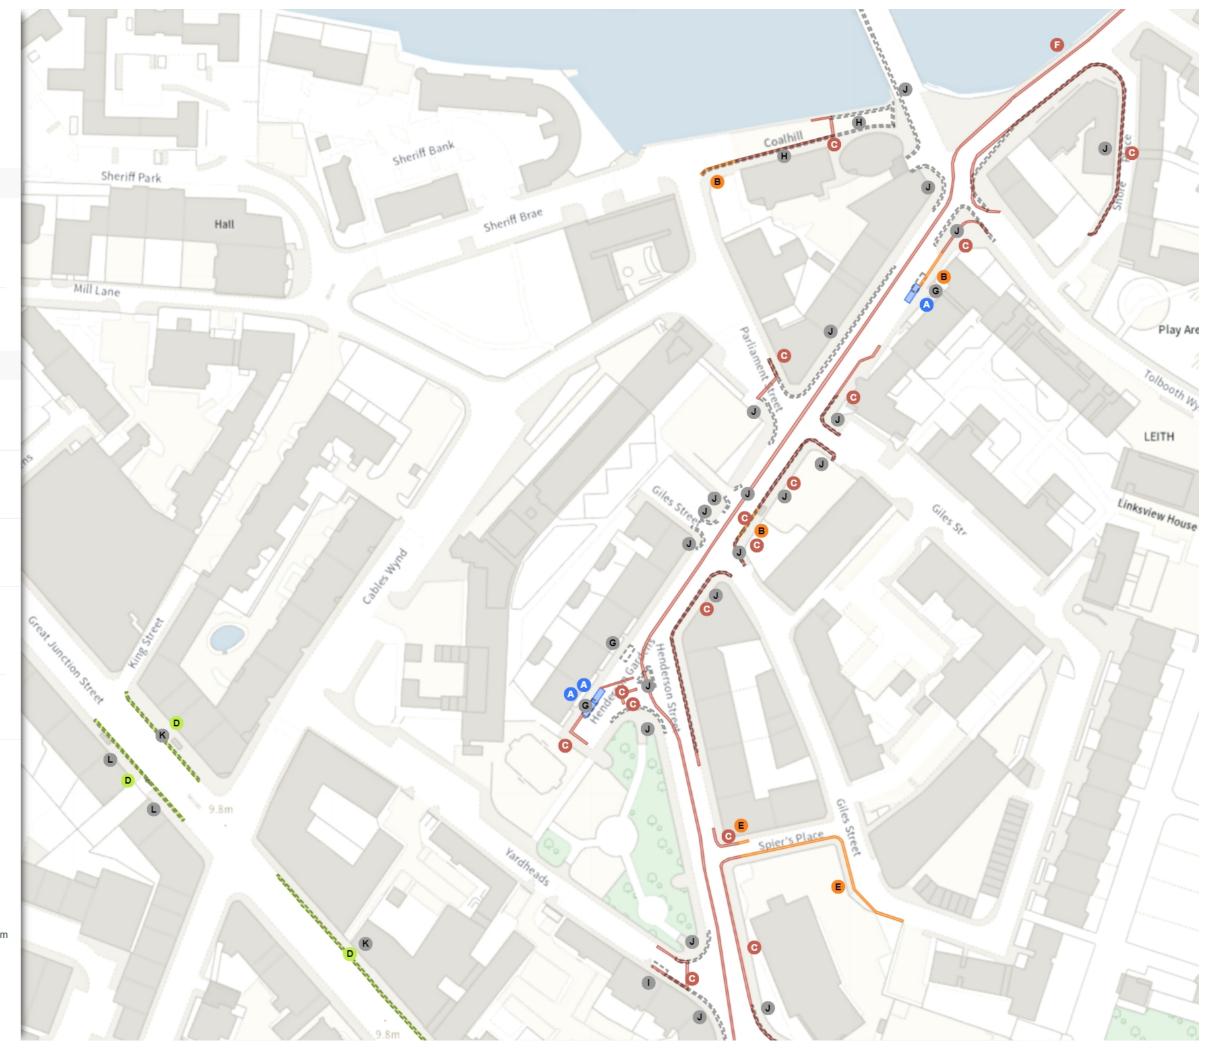

#### REMOVED

#### Shared

K No waiting

Mon-Fri 08:30-17:30

#### K No loading

Mon-Fri 08:30-17:30

#### Shared

#### No waiting

Mon-Fri 07:30-18:30 Sat 08:30-18:30

A Scale: 1:1250

20

#### No loading

Mon-Fri 07:30-09:30 16:00-18:30