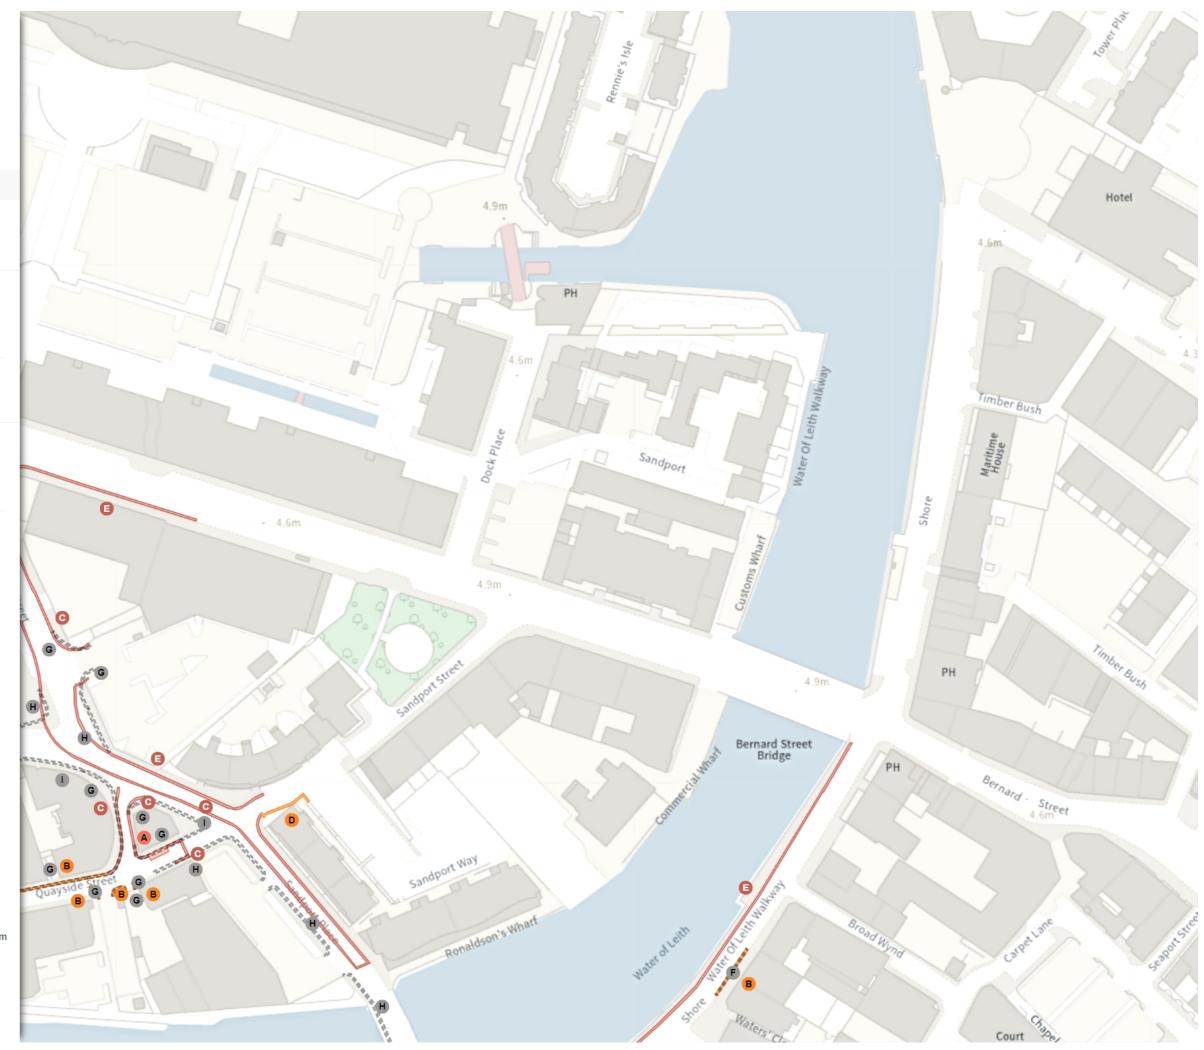

#### REMOVED

- Disabled persons' badge holders parking place
- G At all times

#### No waiting at any time

- H At all times
- Permit holders parking place (Zone N8)
- Mon-Fri 08:30-17:30

Shared

No waiting at any time

At all times

I No loading at any time

At all times

NW 326663.251, 676443.796 SE 327047.647, 676096.416

Map 3c of 4 H Made 03/03/25