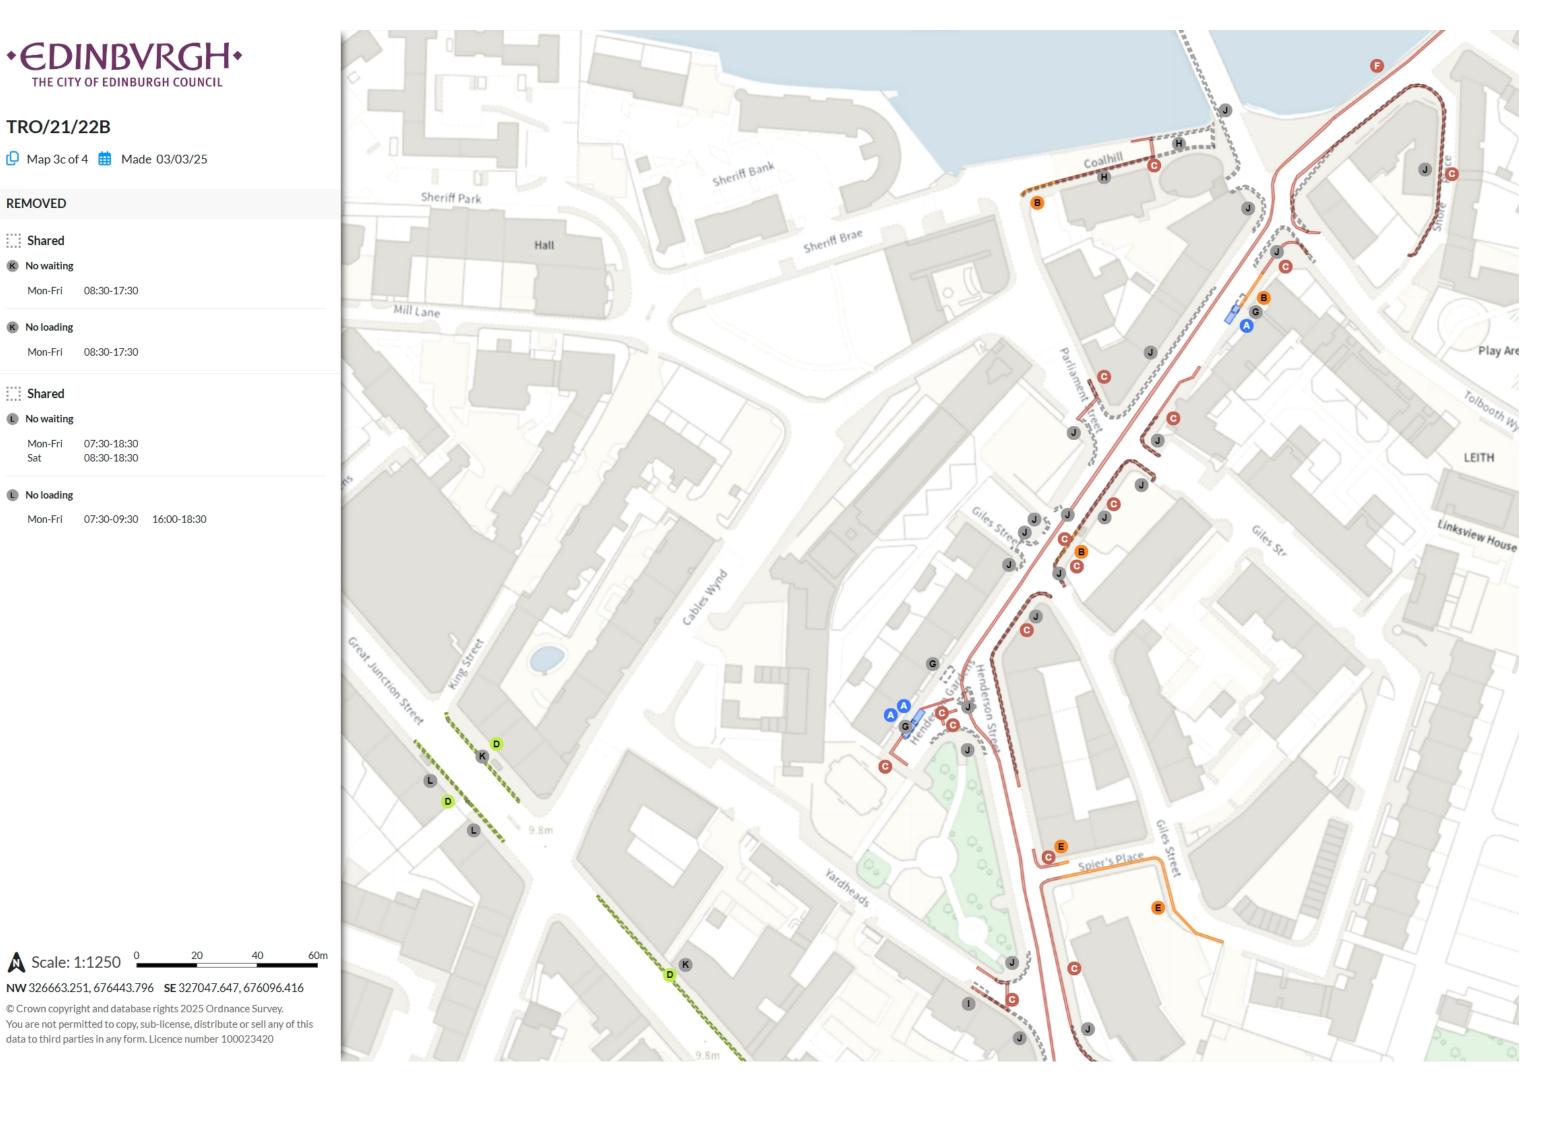

Map 3c of 4 H Made 03/03/25

#### REMOVED

#### Shared

K No waiting

Mon-Fri 08:30-17:30

#### K No loading

Mon-Fri 08:30-17:30

#### Shared

#### No waiting

Mon-Fri 07:30-18:30 Sat 08:30-18:30

A Scale: 1:1250

20

#### No loading

Mon-Fri 07:30-09:30 16:00-18:30