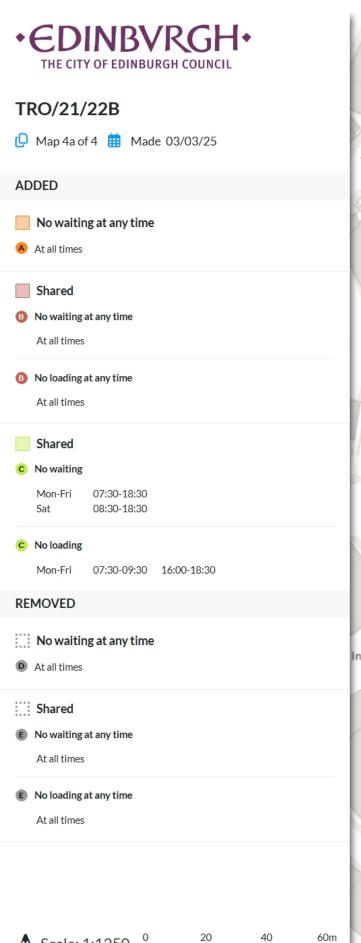

#### MODIFIED

Shared

No waiting at any time

At all times

No loading at any time

At all times

#### REMOVED

- Disabled persons' badge holders parking place
- G At all times

#### No waiting at any time

- H At all times
- Permit holders parking place (Zone N8)
- Mon-Fri 08:30-17:30

Shared

No waiting at any time

At all times

I No loading at any time

At all times

NW 326663.251, 676443.796 SE 327047.647, 676096.416