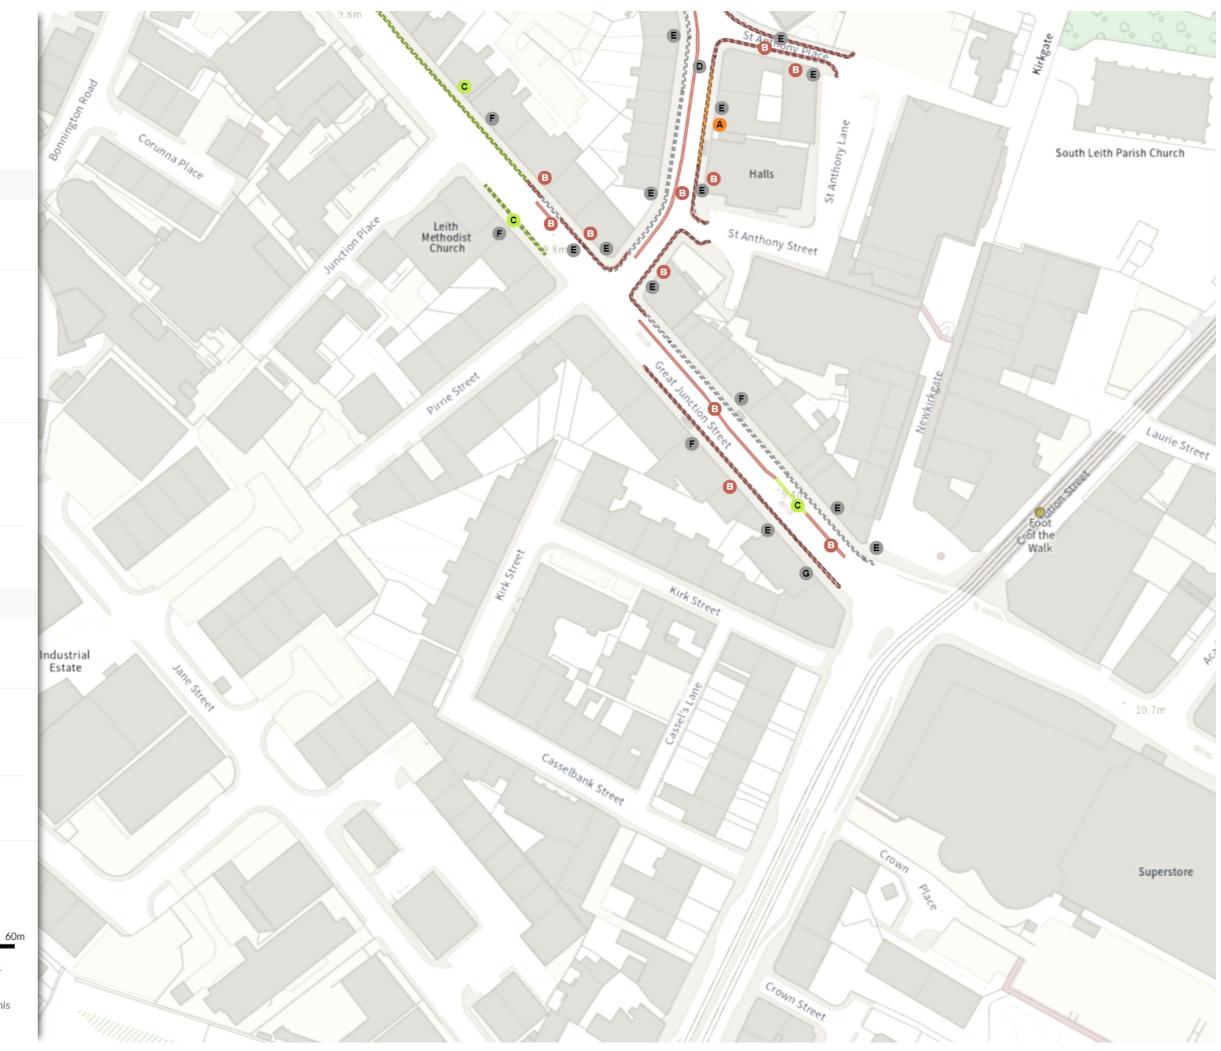

## Scale: 1:1250 <sup>0</sup> <sup>20</sup> <sup>40</sup> NW 326675.746, 676105.739 SE 327060.174, 675758.334

🕒 Map 4b of 4 🏥 Made 03/03/25

#### REMOVED

#### Shared

F No waiting

Mon-Fri 08:30-17:30

#### F No loading

Mon-Fri 08:30-17:30

#### Shared

#### G No waiting

Mon-Fri 07:30-18:30 Sat 08:30-18:30

#### G No loading

Mon-Fri 07:30-09:30 16:00-18:30

#### NW 326675.746, 676105.739 SE 327060.174, 675758.334