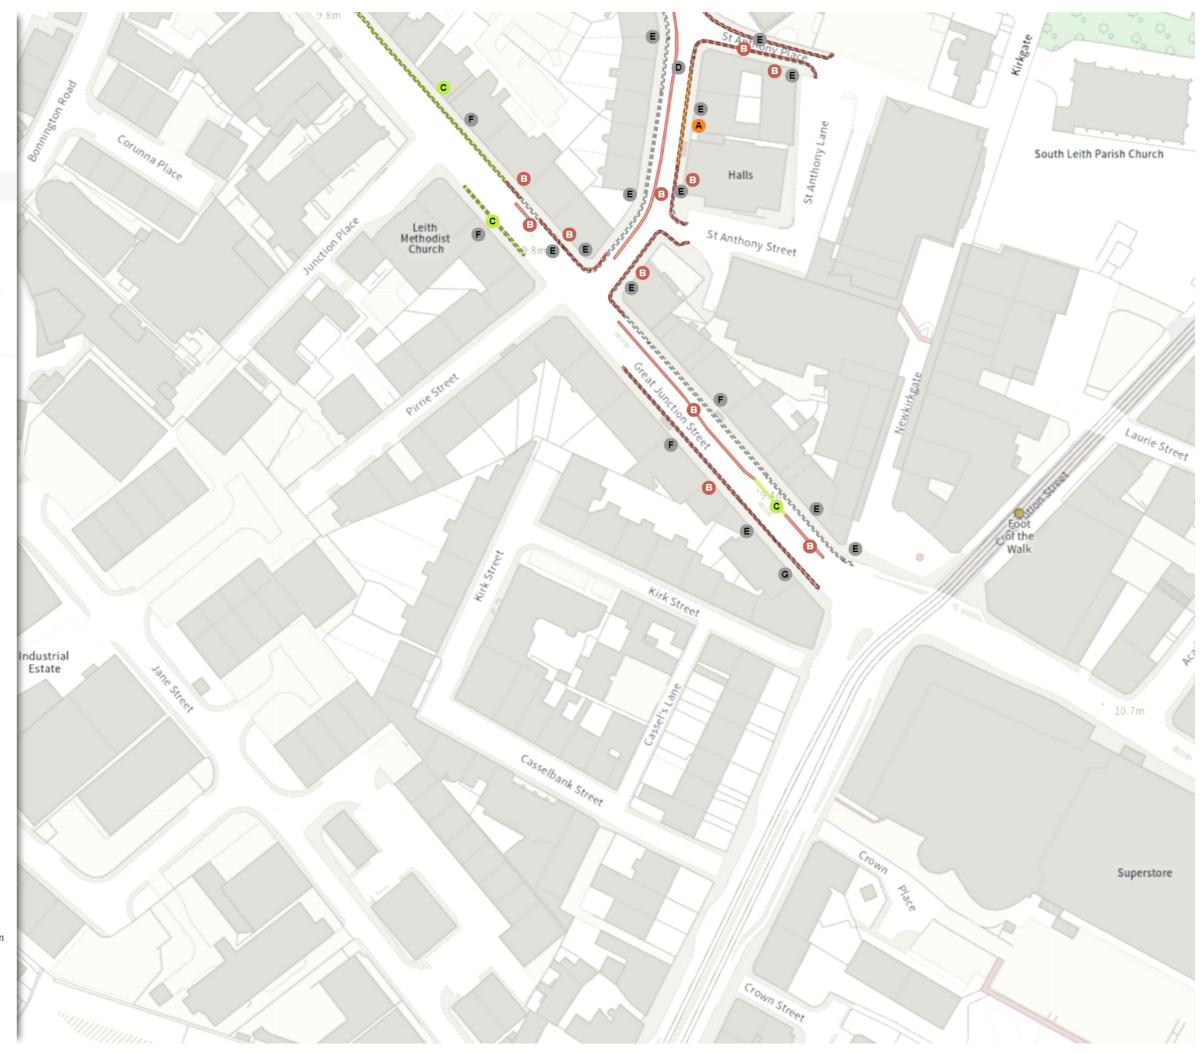

#### NW 326439.037, 676785.438 SE 326823.384, 676438.065

ADDED

At all times

B At all times

Shared

At all times

At all times

MODIFIED

At all times

Shared

At all times

At all times

REMOVED

🕒 Map 2b of 4 🏥 Made 03/03/25