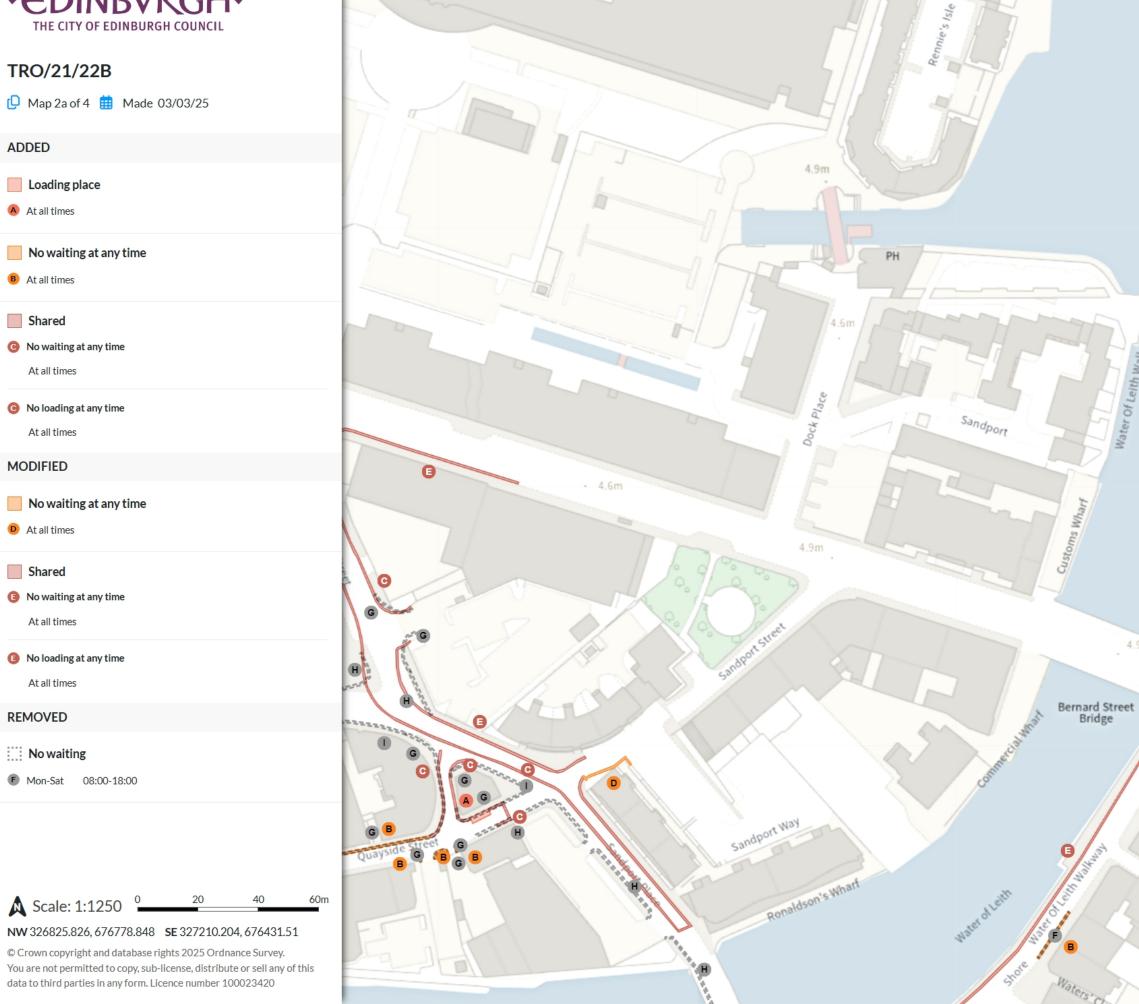

#### NW 326439.037, 676785.438 SE 326823.384, 676438.065

ADDED

At all times

B At all times

Shared

At all times

At all times

MODIFIED

At all times

Shared

At all times

At all times

REMOVED

🕒 Map 2b of 4 🏥 Made 03/03/25