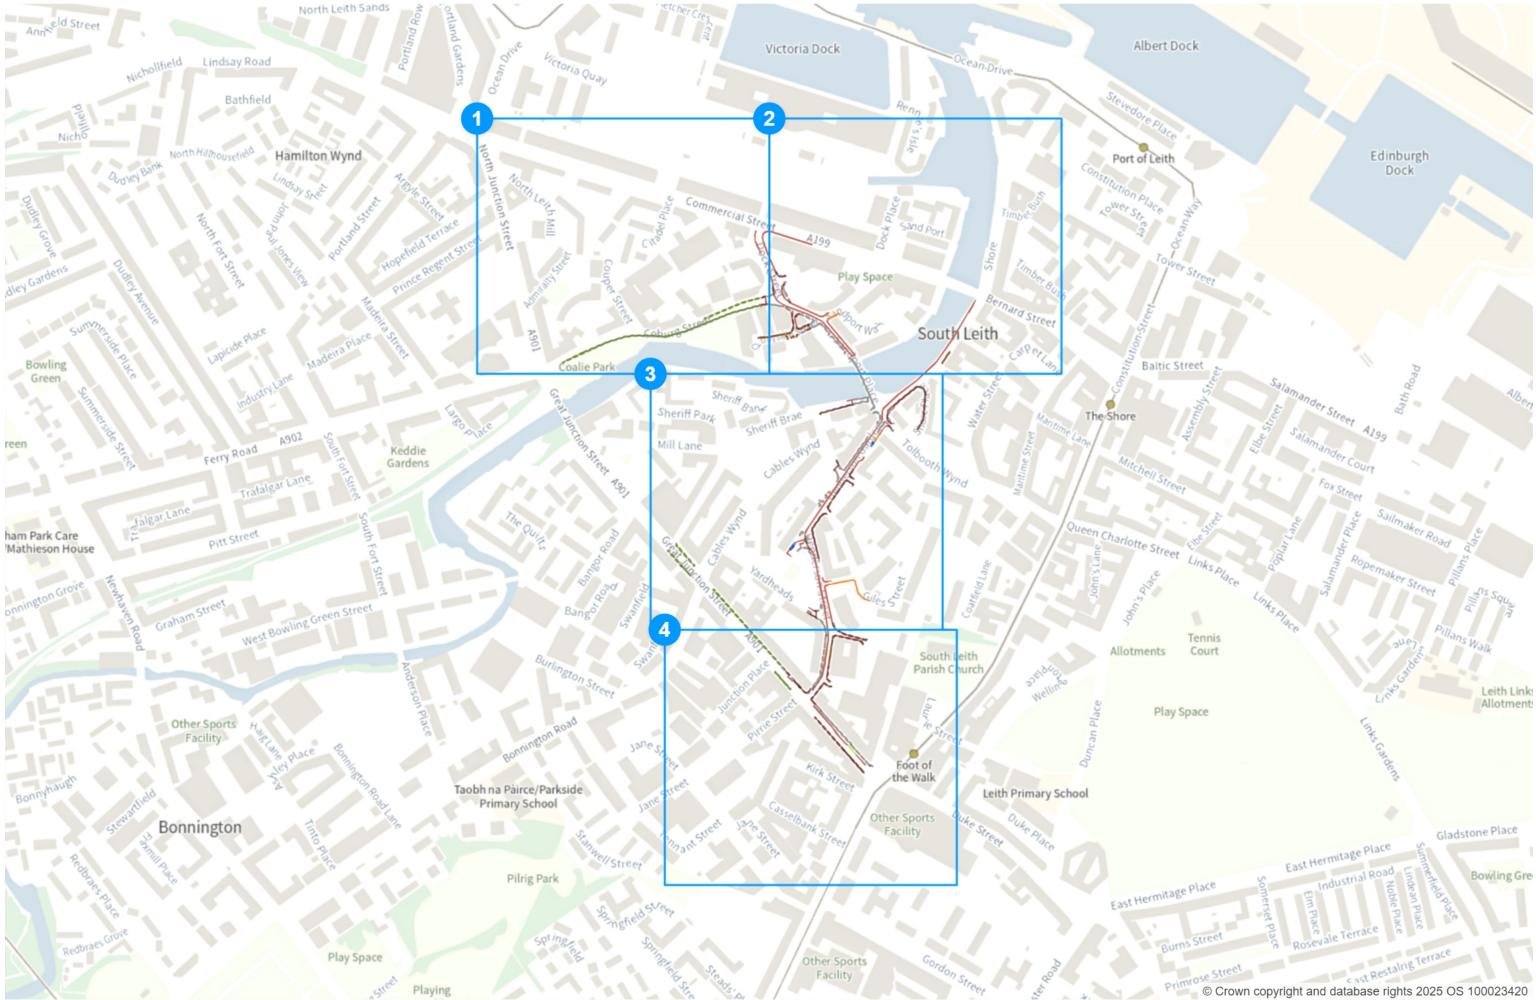

#### Edinburgh City: TRO/21/22B

# **Static Order Guide**

# Map page indicator

Shows current map number against total and indicates if the legend is split over multiple pages eg. 2a, 2b, 2c

# Change type

Indicates whether restrictions have been Added, Modified or Removed

# **Coloured spots**

Restrictions with different attributes are marked with a lettered spot

# **Restriction icons**

| ✤ Min sta | У | <ul> <li>Max stay</li> </ul> | $\Diamond$ | No return  | ()   | Tariff hours         |
|-----------|---|------------------------------|------------|------------|------|----------------------|
| ▶ Up to   | 卧 | Fuel surcharg                | ge         | E Event da | ıy ( | i) Emissions pricing |

# **Restriction durations**

Where no months or days are specified, restrictions apply all year and all week

🕒 Map 1b of 4 🏥 Made 03/03/25